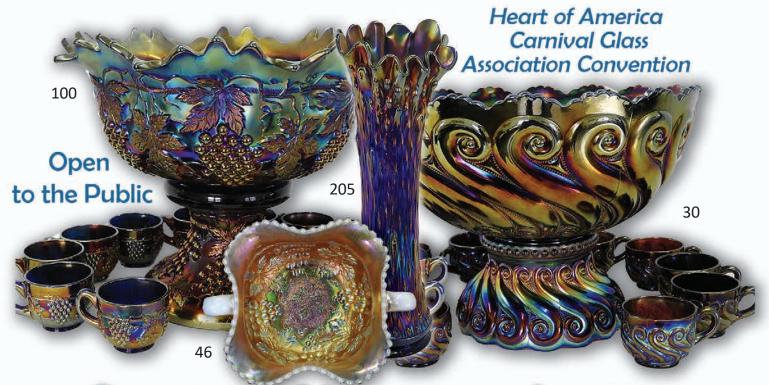

# Carnival Glass 2019 Auction

Saturday, April 27, 9:30 a.m.

Jim & Jan Seeck

641-424-1116

## SATURDAY, APRIL 27, 2019 — 9:30 A.M.

Embassy Suites Airport Hotel — Kansas City, Mo. 7640 NW Tiffany Springs Parkway

**★** FRIDAY PREVIEW

★ ABSENTEE and LIVE BIDDING is available on-line through Auction Flex at: www.seeckauction.com

please call Bob Grissom at: 816-356-5320.

Visit the Heart of America Carnival Glass
Association on the Internet at:
WWW.HOACGA.COM

**Terms:** Cash or Check, VISA, MasterCard and Discover accepted w/proper ID. <u>4% Clerking Fee</u> on all purchases made using credit cards. Announcements made day of sale take precedence over any printed information.