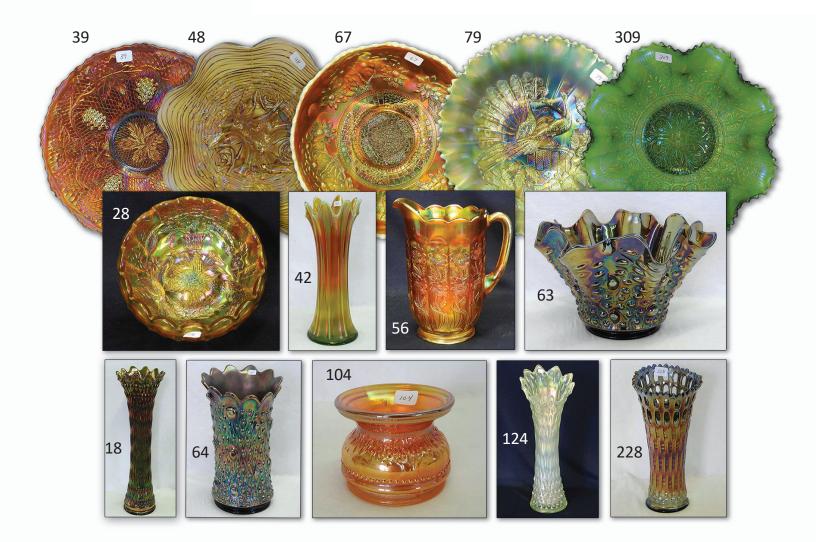

#### **BID INCREMENTS:**

\$1 - \$100/\$5 \$100 - \$200/\$10 \$200 - \$700/\$25 \$700 - \$1,500/\$50 \$1,500 - \$3,000/\$100 \$3,000 - \$5,000/\$250 \$5000+ Auctioneer's Discretion

|   | 1. Blackberry Spray ruffled hatshape - reverse amberina       | 35. Persian Medaillon 9 plate - marigola - very scarce,        |
|---|---------------------------------------------------------------|----------------------------------------------------------------|
|   | opal - rare color & super, this one is a beauty!              | dark & pretty                                                  |
|   | 2. Blackberry Spray ruffled hatshape - lime green opal        | 36. Milady 7 pc. tankard water set - blue - highly             |
|   | scarce color, nice                                            | desirable set, nice                                            |
| - |                                                               |                                                                |
|   | 3. Enameled Stippled Rays 5 pc. round berry set - marigo      |                                                                |
|   | 4. N's Bushel Basket - smokey lavender - super pretty irio    | d. scarce, nice                                                |
|   | 5. Swan salt - peach opal - super nice example                | 38. Wreathed Cherry 4 pc. table set - purple - scarce, butter  |
|   | 6. Open Rose rose bowl - amber - very pretty                  | dish bottom is signed Dugan Diamond                            |
|   |                                                               |                                                                |
|   | 7. Scroll Embossed 8" ruffled bowl - emerald green - very     |                                                                |
|   | pretty, scarce                                                | 40. Concord 9" plate - blue - extremely rare color, nice       |
|   | 8. Scroll Embossed 8" ruffled bowl w/File back -              | 41. Concord 9" plate - marigold - pretty irid., hard           |
|   | purple - super                                                | color to find                                                  |
|   |                                                               | 42. N's Thin Rib 12 1/2" midsize vase - aqua opal -            |
|   | 9. M'burg Holly Sprig 8" square bowl - marigold -             |                                                                |
|   | radium, nice                                                  | butterscotch & beautiful, rare & highly desirable              |
|   | 10. N's Peacock at Urn master IC bowl - aqua opal -           | 43. Wreath of Roses whimsey square ruffled flared out          |
|   | butterscotch & beautiful, a top aqua opal rarity,             | punch bowl & base - green - rare whimsey shape,                |
|   | most desired                                                  | not often seen                                                 |
|   |                                                               |                                                                |
|   | 11. N's Peacock at Urn master IC bowl - blue -                | 44. Wreath of Roses whimsey square ruffled flared out          |
|   | electric & super!!                                            | punch bowl & base - amethyst - wow, another                    |
|   | 12. N's Peacock at Urn master IC bowl - ice green - nice      | whimsey in another color!                                      |
|   | _ 13. N's Peacock at Urn master IC bowl - ice blue - very pre |                                                                |
|   |                                                               |                                                                |
|   | 14. N's Peacock at Urn 7 pc. IC set - white - nice, hard to   | punch bowl & base - marigold - not sure I have seen            |
|   | find in a set                                                 | this shape before, neat whimsey                                |
|   | 15. N's Peacock at Urn master IC bowl - purple - nice         | 46. Stippled Grape & Cable bonbon - peach opal - super         |
|   | 16. Blackberry Open Edge whimsey spittoon - blue -            | pretty, very few known, top rarity                             |
|   | Wow! Only one known, one of the top whimsey                   |                                                                |
|   |                                                               | 47. Stippled Grape & Cable bonbon - aqua opal - another        |
|   | spittoons, from the Whitley collection                        | rare aqua opal piece! nice                                     |
|   | 17. Hearts & Flowers ruffled compote - aqua opal - tiny ni    | ck 48. Rose Show ruffled bowl - horehound - super pretty       |
|   | on edge of base                                               | irid. on this rare color, a dandy!                             |
|   | 18. Rustic 22 1/2" funeral vase w/plunger base - gree         |                                                                |
|   |                                                               |                                                                |
|   | extremely hard to find one this tall, great piece!            | very pretty, irid. is great                                    |
|   | 19. Rustic 24" funeral vase w/plunger base - amethys          | t 50. Rose Show ruffled bowl - ice blue - another pretty one   |
|   | very slight peeling on backside of top point,                 | 51. Rose Show ruffled bowl - green - also beautiful, green     |
|   | 24" is pretty tall!                                           | are scarce                                                     |
|   |                                                               |                                                                |
|   | 20. Rustic 19" funeral vase w/plunger base - blue -           | 52. Rose Show ruffled bowl – blue - a beauty, scarce color     |
|   | rare & nice                                                   | 53. Rose Show ruffled bowl - marigold - dark, nice             |
|   | 21. Fenton's Peacock at Urn 9" plate - blue - electric        | 54. Rose Show ruffled bowl - aqua opal - pastel, pretty        |
|   | & beautiful!                                                  | 55. Rose Show ruffled bowl - aqua opal - butterscotch,         |
|   |                                                               |                                                                |
|   | 22. Fenton's Peacock at Urn 9" plate - marigold - dark,       | very nice                                                      |
|   | super nice!                                                   | 56. Starflower water pitcher - marigold - super pretty,        |
|   | 23. Paneled Dandelion tankard water pitcher - blue - scar     | ce, <b>extremely rare pitcher in marigold, almost</b>          |
|   | handle is applied on side panel                               | impossible to find                                             |
|   |                                                               |                                                                |
|   | 24. Paneled Dandelion 6 pc. tankard water set - amethyst      |                                                                |
|   | nice set, handle is applied on corner of 2 panels             | extremely rare                                                 |
|   | 25. Paneled Dandelion 7 pc. tankard water set - marigold      | 58. M'burg Many Stars 3 in 1 edge bowl - marigold - radium,    |
|   | handled applied on corner of 2 panels, nice set               | super pretty irid., 6 point star                               |
|   |                                                               | 59. Holly ruffled bowl - celeste blue - very rare bowl,        |
|   | 26. Farmyard square shaped bowl - purple - super              |                                                                |
|   | pretty, hard to find shape, a great piece of glass!           | has small spot of epoxy on edge                                |
|   | 27. Smooth Panels 10 1/2" vase - red - Stretch Glass          | 60. Good Luck ruffled bowl w/BW back - horehound -             |
|   | 28. M'burg Peacock whimsey rose bowl - vaseline - an          |                                                                |
|   | extreme rarity, a beautiful piece!, has 2 separate            | 61. Flute toothpick - blue - extremely rare in blue, pretty    |
|   |                                                               |                                                                |
|   | 4" cracks in body                                             | 62. Thistle 9" plate - marigold - very rare color, pretty      |
|   | 29. Shell & Sand ruffled bowl - smoke - very pretty           | 63. Tree Trunk 7 1/2" jardinière - purple - 12" wide at        |
|   | 30. S-Repeat 12 pc. punch set - purple - very rare set,       | top, extremely rare piece, very few known, does                |
|   | a great opportunity                                           | have a crack that runs down one side and up the                |
|   |                                                               |                                                                |
|   | 31. M'burg Whirling Leaves tri-cornered crimped edge          | other but not through the base                                 |
|   | bowl - green - radium, very nice                              | 64. Tree Trunk 12" elephant funeral vase - purple - neat       |
|   | 32. M'burg Whirling Leaves tri-cornered crimped edge          | shape, quite squatty, super rare & highly desirable            |
|   | bowl - marigold - radium, very scarce                         | 65. Tree Trunk 14" funeral vase - purple - just short of being |
|   |                                                               |                                                                |
|   | 33. Grape & Cable hatpin holder - aqua opal - super           | an elephant's foot, rare!                                      |
|   | pretty butterscotch irid., beautiful and extremely            | 66. Fenton's Peacock at Urn ruffled bowl – amethyst -          |
|   | rare, has chip on flat bottom of one foot                     | very pretty                                                    |
|   | 34. Persian Medallion 9" plate - white - super pretty         | 67. Orange Tree w/trunk IC shaped bowl - peach opal -          |
|   |                                                               | extremely rare bowl, super, super pretty                       |
|   | irid. on this very rare plate                                 | extremely rare nowl, super, super pretty                       |

| 60  | Cincina Divida 7 na viatav sat. graca graca nica             | 102 Crope & Cable 14 na master numb set maricald              |
|-----|--------------------------------------------------------------|---------------------------------------------------------------|
|     | Singing Birds 7 pc. water set - green - scarce, nice         | 102. Grape & Cable 14 pc. master punch set - marigold -       |
|     | . Singing Birds 6 pc. water set - purple - scarce            | super pretty set, one punch cup is stippled                   |
| 70  | . Wishbone & Spades 10" ruffled bowl - purple -              | 103. Persian Medallion chop plate - blue - much better than   |
|     | super pretty, scarce                                         | 95% of them out there, just a dandy                           |
| 71  | . Horse Medallion 7" ftd ruffled bowl - celeste blue -       | 104. Orange Tree whimsey ladies spittoon - marigold -         |
|     | very rare & highly desired bowl                              | made from the powder jar bottom, just a fabulous              |
| 72  | . Imperial Grape IC shaped bowl - marigold -                 | piece, has note from family member of                         |
|     | extremely rare shape, also very pretty                       | original owner                                                |
| 73  | 3. Panther ftd centerpiece bowl - blue - extremely rare      | 105. Open Rose 9" plate - amber - pretty, small chip on rose  |
|     | bowl, has 2" circle in center of bowl missing irid.,         | 106. Oriental Poppy tankard water pitcher & 1 tumbler -       |
|     | otherwise beautiful                                          | white - scarce, nice                                          |
| 74  | Panther ftd centerpiece bowl - marigold -                    | 107. Oriental Poppy tankard water pitcher & 1 tumbler -       |
|     | dark, super                                                  | green - pretty                                                |
| 75  | 5. Panther ftd centerpiece bowl - marigold - pastel          | 108. Oriental Poppy 7 pc. tankard water set - purple - nice,  |
| / ` | & pretty                                                     | collector's favorite                                          |
| 74  |                                                              |                                                               |
| /   | boul blue remeasure 8 decimble                               | 109. Oriental Poppy tankard water pitcher & 1 tumbler -       |
|     | bowl - blue - very scarce & desirable                        | marigold - dark, nice                                         |
| //  | 7. Stork & Rushes 15 pc. punch set - amethyst - very         | 110. NUART Chrysanthemum chop plate - emerald green-          |
|     | rare and seldom sold as a set                                | super pretty & extremely rare, epoxy on edge                  |
| 78  | Stork & Rushes 14 pc. punch set - marigold - another         | 111. NUART Chrysanthemum chop plate - amber - very            |
|     | rare & nice set                                              | tiny nicks in ring in pattern, may have been done at          |
| 79  | . Peacocks PCE bowl w/ribbed back - aqua opal -              | factory, super pretty example                                 |
|     | extremely rare to find the aqua opal example,                | 112. Fashion 8 pc. punch set - smoke - very rare color,       |
|     | a great opportunity                                          | small chips on a few of the ruffled points, seem to be        |
| 80  | . Peacocks PCE bowl w/ribbed back - ice green -              | common on this smoke set                                      |
|     | scarce color                                                 | 113. Fashion punch bowl top - purple - talk about rare! as    |
| 81  | . Peacocks PCE bowl w/ribbed back - green - many would       | rare as they can get, has a nick on a point, comes with       |
|     | call this bowl emerald, has beautiful irid.                  | a marigold base                                               |
| 82  | . Peacock PCE bowl w/ribbed back - blue - nice               | 114. N's Town Pump - purple - very nice example of this       |
|     | . M'burg Marilyn 7 pc. water set - purple - scarce set,      | classic piece                                                 |
|     | 3 tumblers have chips                                        | 115. Stag & Holly ftd chop plate - marigold - very pretty     |
| 84  | Grape & Cable 7 pc. IC set - ice green - rare to have        | 116. Stippled Peacocks PCE bowl w/ribbed back - blue -        |
| •   | a complete set, very nice                                    | electric & super                                              |
| 85  | 5. Spector's Department Store / Heart & Vine 9" plate -      | 117. Chrysanthemum ruffled bowl - red - rare, pretty, chip    |
| 0.  | marigold - pretty irid., scarce plate                        | on edge                                                       |
| 86  | 5. Imperial Flute 8" vase - blue - extremely rare color      | 118. M'burg Tulip Scroll 7 1/2" vase - amethyst - very        |
| 00  | & nice, fabulous vase!                                       | scarce vase, nice                                             |
| 87  | . Round Up low ruffled bowl – purple - fantastic             | 119. Wide Panel epergne with no center lily - ice green - one |
| 88  | B. Peacock at the Fountain ftd ruffled fruit bowl - blue-    | side lily has nick on bottom, anyone have an extra            |
| 00  | scarce                                                       | center lily?                                                  |
| Ω   | D. Dragon & Lotus ruffled bowl - red - always in             | 120. Wide Panel epergne - green - scarce, minor nicks around  |
| 0.  | demand, nice                                                 | holes of base, center lily base has been broken off           |
| 90  | D. M'burg Big Fish ruffled bowl - amethyst - radium,         | and glued                                                     |
| א   | scarce                                                       | 121. Persian Garden 7 pc. IC shaped set – white - scarce as a |
| 0.1 | . Imperial Grape water carafe - amber - super rare           | set, couple of sauces have rough bases                        |
| 71  | color & beautiful                                            | 122. Peacock Tail 9" plate - marigold - dark & super,         |
| 02  |                                                              |                                                               |
| 92  | . Imperial Grape water carafe - emerald green - rare         | scarce                                                        |
| 0.3 | color, beautiful!!                                           | 123. Windmill milk pitcher - purple - scarce, nice            |
| 93  | 3. Imperial Grape water carafe - pastel marigold -           | 124. Rustic 18 1/2" funeral vase - white - very pretty,       |
| 0.4 | pastel & fabulous                                            | scarce                                                        |
| 94  | . Imperial Grape water carafe - purple - super, what a       | 125. Rustic 18" funeral vase - green - very pretty,           |
|     | line up!                                                     | highly desirable                                              |
| 95  | 5. Ripple 12 1/2" funeral vase - purple - 4 5/8" base,       | 126. Rustic 22 1/2" funeral vase - blue - this one is         |
| _   | chip on base                                                 | stretched more than most                                      |
|     | Ripple 14 1/2" funeral vase - marigold - 4 5/8" base, nice   | 127. Rustic 20 1/2" funeral vase - marigold - dark, nice      |
| 97  | . Acorn Burrs 4 pc. table set - purple - spooner is cracked, | 128. Peacock at the Fountain ruffled compote - aqua opal -    |
|     | sugar bowl has chips on base, nick on butter dish base       | butterscotch, beautiful & rare, base has been slightly        |
| 98  | 3. Nippon 9" plate w/BW back - green - super pretty,         | buffed all the way around                                     |
|     | very scarce                                                  | 129. Peacock at the Fountain ruffled compote - blue -         |
|     | . Ripple 7 1/2" vase - amber - 2 7/8" base                   | scarce, nice                                                  |
| 10  | 0. Grape & Cable 14 pc. master punch set - blue - very       | 130. Imperial Grape 8 pc. punch set - purple - very pretty    |
|     | rare color for these & nice                                  | set, scarce                                                   |
| 10  | 1. Grape & Cable 14 pc. master punch set - purple -          | 131. Daisy & Drape flared out vase - aqua opal - a nice one   |
|     | always in demand, nice                                       | 132. Daisy & Drape flared out vase - marigold - dark, pretty  |