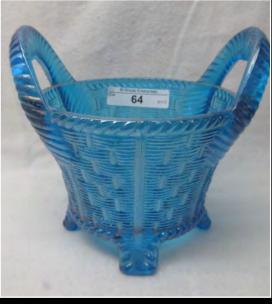

Lot #62 (Sale Order 62 of 480)

Nwood 6" green Wild Strawberry sauce

Nwood 6" green Wild Strawberry sauce

Sold for: **USD 45.00** 

| Y | Nwood VASELINE round Bushel Basket- RARE!<br>Lot #63 (Sale Order 63 of 480)<br>Nwood VASELINE round Bushel Basket- RARE!                                                                                            | Sold for: <b>USD 1,200.00</b><br><i>to onsite</i> |
|---|---------------------------------------------------------------------------------------------------------------------------------------------------------------------------------------------------------------------|---------------------------------------------------|
| ¥ | Nwood SAPHIRRE round Bushel Basket- RARE!<br>Lot #64 (Sale Order 64 of 480)<br>Nwood SAPHIRRE round Bushel Basket- RARE!                                                                                            | Sold for: <b>USD 450.00</b><br>to S****y          |
| Y | Nwood smokey white round Bushel Basket- Odd tint This is definately NOT ju<br>Lot #65 (Sale Order 65 of 480)<br>Nwood smokey white round Bushel Basket- Odd tint This is definately NOT just white, not even close. | Sold for: <b>USD 200.00</b><br><i>to S****y</i>   |
| Y | Nwood ice green round Bushel Basket<br>Lot #66 (Sale Order 66 of 480)<br>Nwood ice green round Bushel Basket                                                                                                        | Sold for: USD 75.00<br>to onsite                  |
| ¥ | Nwood Horehound round Bushel Basket<br>Lot #67 (Sale Order 67 of 480)<br>Nwood Horehound round Bushel Basket                                                                                                        | Sold for: USD 105.00<br>to onsite                 |
| ¥ | Nwood smoke? round Bushel Basket<br>Lot #68 (Sale Order 68 of 480)<br>Nwood smoke? round Bushel Basket                                                                                                              | Sold for: USD 130.00<br>to onsite                 |
| 1 | Nwood It amy round Bushel Basket<br>Lot #69 (Sale Order 69 of 480)<br>Nwood It amy round Bushel Basket                                                                                                              | Sold for: USD 35.00<br>to onsite                  |
| 1 | Nwood cobalt blue round Bushel Basket<br>Lot #70 (Sale Order 70 of 480)<br>Nwood cobalt blue round Bushel Basket                                                                                                    | Sold for: USD 75.00<br>to onsite                  |