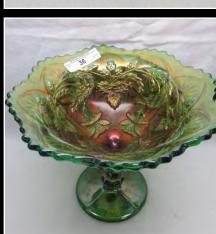

Sold for: **USD 13,500.00** 

to onsite

Millersburg green 6" Rosalind variant ruffled compote, RARE color for this. Lot #12 (Sale Order 12 of 480)

Millersburg green 6" Rosalind variant ruffled compote, RARE color for this. - Pretty!