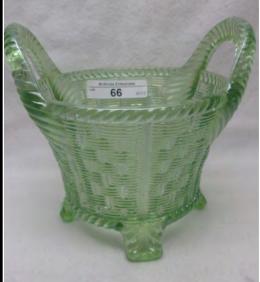

Lot #62 (Sale Order 62 of 480)

Nwood 6" green Wild Strawberry sauce

Nwood 6" green Wild Strawberry sauce

Sold for: **USD 45.00** 

| Y | Nwood VASELINE round Bushel Basket- RARE!<br>Lot #63 (Sale Order 63 of 480)<br>Nwood VASELINE round Bushel Basket- RARE!                                                                                            | Sold for: <b>USD 1,200.00</b><br><i>to onsite</i> |
|---|---------------------------------------------------------------------------------------------------------------------------------------------------------------------------------------------------------------------|---------------------------------------------------|
| ¥ | Nwood SAPHIRRE round Bushel Basket- RARE!<br>Lot #64 (Sale Order 64 of 480)<br>Nwood SAPHIRRE round Bushel Basket- RARE!                                                                                            | Sold for: <b>USD 450.00</b><br>to S****y          |
| Y | Nwood smokey white round Bushel Basket- Odd tint This is definately NOT ju<br>Lot #65 (Sale Order 65 of 480)<br>Nwood smokey white round Bushel Basket- Odd tint This is definately NOT just white, not even close. | Sold for: <b>USD 200.00</b><br><i>to S****y</i>   |
| Y | Nwood ice green round Bushel Basket<br>Lot #66 (Sale Order 66 of 480)<br>Nwood ice green round Bushel Basket                                                                                                        | Sold for: USD 75.00<br>to onsite                  |
| ¥ | Nwood Horehound round Bushel Basket<br>Lot #67 (Sale Order 67 of 480)<br>Nwood Horehound round Bushel Basket                                                                                                        | Sold for: USD 105.00<br>to onsite                 |
| ¥ | Nwood smoke? round Bushel Basket<br>Lot #68 (Sale Order 68 of 480)<br>Nwood smoke? round Bushel Basket                                                                                                              | Sold for: USD 130.00<br>to onsite                 |
| 1 | Nwood It amy round Bushel Basket<br>Lot #69 (Sale Order 69 of 480)<br>Nwood It amy round Bushel Basket                                                                                                              | Sold for: USD 35.00<br>to onsite                  |
| 1 | Nwood cobalt blue round Bushel Basket<br>Lot #70 (Sale Order 70 of 480)<br>Nwood cobalt blue round Bushel Basket                                                                                                    | Sold for: USD 75.00<br>to onsite                  |