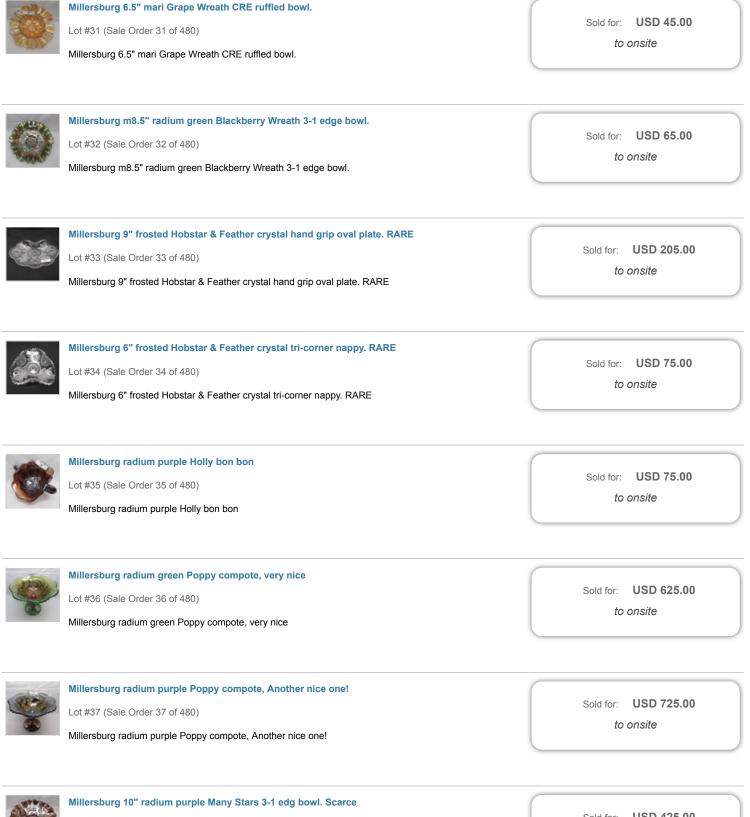

Sold for: **USD 85.00** 

Lot #38 (Sale Order 38 of 480)

Millersburg 10" radium purple Many Stars 3-1 edg bowl. Scarce

Sold for: **USD 425.00** 

| ۲ | Millersburg 9" radium marigold Many Stars ruffled bowl.<br>Lot #39 (Sale Order 39 of 480)<br>Millersburg 9" radium marigold Many Stars ruffled bowl.                                                     | Sold for: USD 375.00<br>to onsite |
|---|----------------------------------------------------------------------------------------------------------------------------------------------------------------------------------------------------------|-----------------------------------|
| ۲ | Millersburg 10" green Fluer de lys ruffled bowl<br>Lot #40 (Sale Order 40 of 480)<br>Millersburg 10" green Fluer de lys ruffled bowl                                                                     | Sold for: USD 140.00<br>to onsite |
| 0 | Millersburg 7" green Grape Wreath vari flared bowl<br>Lot #41 (Sale Order 41 of 480)<br>Millersburg 7" green Grape Wreath vari flared bowl                                                               | Sold for: USD 55.00<br>to onsite  |
| 0 | Millersburg 7" mari Grape Wreath vari ICS bowl<br>Lot #42 (Sale Order 42 of 480)<br>Millersburg 7" mari Grape Wreath vari ICS bowl                                                                       | Sold for: USD 40.00<br>to onsite  |
| ٢ | Millersburg 7" green Grape Wreath vari flared bow<br>Lot #43 (Sale Order 43 of 480)<br>Millersburg 7" green Grape Wreath vari flared bow                                                                 | Sold for: USD 50.00<br>to onsite  |
|   | Millersburg 8" radium purple Grape Wreath vari ruffled bowl<br>Lot #44 (Sale Order 44 of 480)<br>Millersburg 8" radium purple Grape Wreath vari ruffled bowl                                             | Sold for: USD 95.00<br>to onsite  |
|   | Nwood 9" green Strawberry Stippled plate w BW Back. Good lookin plate! Very<br>Lot #45 (Sale Order 45 of 480)<br>Nwood 9" green Strawberry Stippled plate w BW Back. Good lookin plate! Very HTF in BWB! | Sold for: USD 150.00<br>to onsite |