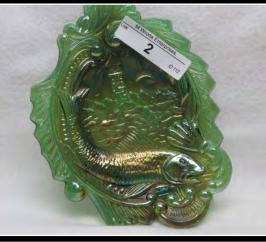

Lot #22 (Sale Order 22 of 480)

Millersburg marigold Hanging Cherries compote DARK

Millersburg marigold Hanging Cherries compote DARK

Sold for: USD 525.00

Sold for: USD 1,300.00

|   | Millersburg 8" mari Big Fish 3-1 edge bowl.<br>Lot #23 (Sale Order 23 of 480)<br>Millersburg 8" mari Big Fish 3-1 edge bowl.             | Sold for: USD 200.00<br>to onsite               |
|---|------------------------------------------------------------------------------------------------------------------------------------------|-------------------------------------------------|
| 0 | Millersburg 8" purple Big Fish 3-1 edge bowl.<br>Lot #24 (Sale Order 24 of 480)<br>Millersburg 8" purple Big Fish 3-1 edge bowl.         | Sold for: USD 425.00<br>to onsite               |
| 0 | Millersburg 8" green Trout & Fly ICS bowl- radium<br>Lot #25 (Sale Order 25 of 480)<br>Millersburg 8" green Trout & Fly ICS bowl- radium | Sold for: USD 200.00<br>to onsite               |
|   | Millersburg 8" green Trout & Fly ICS bowl- satin<br>Lot #26 (Sale Order 26 of 480)<br>Millersburg 8" green Trout & Fly ICS bowl- satin   | Sold for: USD 225.00<br>to onsite               |
| 6 | Millersburg 8" purpleTrout & Fly ICS bowl- satin<br>Lot #27 (Sale Order 27 of 480)<br>Millersburg 8" purpleTrout & Fly ICS bowl- satin   | Sold for: USD 300.00<br>to onsite               |
|   | Millersburg 8" purpleTrout & Fly 3-1 bowl- satin<br>Lot #28 (Sale Order 28 of 480)<br>Millersburg 8" purpleTrout & Fly 3-1 bowl- satin   | Sold for: <b>USD 275.00</b><br><i>to onsite</i> |
|   | Millersburg 8" mari Trout & Fly 3-1 bowl- satin<br>Lot #29 (Sale Order 29 of 480)<br>Millersburg 8" mari Trout & Fly 3-1 bowl- satin     | Sold for: USD 125.00<br>to onsite               |

Millersburg 8" mari Trout & Fly ICS bowl- satin \*\*Base appears to have been

Lot #30 (Sale Order 30 of 480)

Millersburg 8" mari Trout & Fly ICS bowl- satin \*\*Base appears to have been buffed for a little chip.