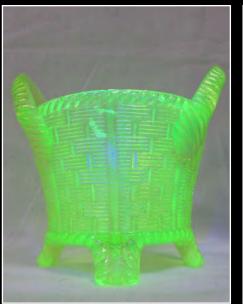

Lot #62 (Sale Order 62 of 480)

Nwood 6" green Wild Strawberry sauce

Nwood 6" green Wild Strawberry sauce

Sold for: **USD 45.00** 

| Y | Nwood VASELINE round Bushel Basket- RARE!<br>Lot #63 (Sale Order 63 of 480)<br>Nwood VASELINE round Bushel Basket- RARE!                                                                                            | Sold for: <b>USD 1,200.00</b><br><i>to onsite</i> |
|---|---------------------------------------------------------------------------------------------------------------------------------------------------------------------------------------------------------------------|---------------------------------------------------|
| ¥ | Nwood SAPHIRRE round Bushel Basket- RARE!<br>Lot #64 (Sale Order 64 of 480)<br>Nwood SAPHIRRE round Bushel Basket- RARE!                                                                                            | Sold for: <b>USD 450.00</b><br>to S****y          |
| Y | Nwood smokey white round Bushel Basket- Odd tint This is definately NOT ju<br>Lot #65 (Sale Order 65 of 480)<br>Nwood smokey white round Bushel Basket- Odd tint This is definately NOT just white, not even close. | Sold for: <b>USD 200.00</b><br><i>to S****y</i>   |
| Y | Nwood ice green round Bushel Basket<br>Lot #66 (Sale Order 66 of 480)<br>Nwood ice green round Bushel Basket                                                                                                        | Sold for: USD 75.00<br>to onsite                  |
| ¥ | Nwood Horehound round Bushel Basket<br>Lot #67 (Sale Order 67 of 480)<br>Nwood Horehound round Bushel Basket                                                                                                        | Sold for: USD 105.00<br>to onsite                 |
| ¥ | Nwood smoke? round Bushel Basket<br>Lot #68 (Sale Order 68 of 480)<br>Nwood smoke? round Bushel Basket                                                                                                              | Sold for: USD 130.00<br>to onsite                 |
| 1 | Nwood It amy round Bushel Basket<br>Lot #69 (Sale Order 69 of 480)<br>Nwood It amy round Bushel Basket                                                                                                              | Sold for: USD 35.00<br>to onsite                  |
| 1 | Nwood cobalt blue round Bushel Basket<br>Lot #70 (Sale Order 70 of 480)<br>Nwood cobalt blue round Bushel Basket                                                                                                    | Sold for: USD 75.00<br>to onsite                  |