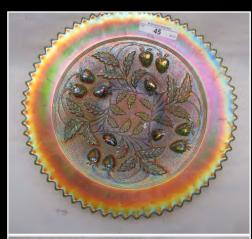

Lot #150 (Sale Order 150 of 480)

Fenton 10.5" marigold 2 Flowers ft'd LOW ICS bowl Turns up just a bit on edge

Sold for: USD 210.00

| 0 | Fenton 9" blue Dragon & Lotus 8 ruffled bowl<br>Lot #151 (Sale Order 151 of 480)<br>Fenton 9" blue Dragon & Lotus 8 ruffled bowl                                                                           | Sold for: USD 50.00<br>to onsite                |
|---|------------------------------------------------------------------------------------------------------------------------------------------------------------------------------------------------------------|-------------------------------------------------|
|   | Fenton 8.5" Peach opal Dragon & Lotus 8 ruffled bowl<br>Lot #152 (Sale Order 152 of 480)<br>Fenton 8.5" Peach opal Dragon & Lotus 8 ruffled bowl                                                           | Sold for: <b>USD 195.00</b><br><i>to onsite</i> |
|   | Fenton 7" red Leaf Chain ruffled bowl. A bit yellow in base as shown<br>Lot #153 (Sale Order 153 of 480)<br>Fenton 7" red Leaf Chain ruffled bowl. A bit yellow in base as shown                           | Sold for: USD 275.00<br>to onsite               |
| ٢ | Fenton 7" red G&C ruffled bowl<br>Lot #154 (Sale Order 154 of 480)<br>Fenton 7" red G&C ruffled bowl                                                                                                       | Sold for: <b>USD 200.00</b><br><i>to onsite</i> |
| ٢ | Fenton 9" purple Chrysanthemum ruffled bowl<br>Lot #155 (Sale Order 155 of 480)<br>Fenton 9" purple Chrysanthemum ruffled bowl                                                                             | Sold for: USD 55.00<br>to onsite                |
| 6 | Fenton 9" blue Dragon & Strawberry deep flared bowl. NICE!!<br>Lot #156 (Sale Order 156 of 480)<br>Fenton 9" blue Dragon & Strawberry deep flared bowl. NICE!!                                             | Sold for: USD 600.00<br>to onsite               |
| 0 | Fenton 8.5" Reverse Amberina Dragon & Lotus ICS bowl. (Red tip, yellow cen<br>Lot #157 (Sale Order 157 of 480)<br>Fenton 8.5" Reverse Amberina Dragon & Lotus ICS bowl. (Red tip, yellow center, red base) | Sold for: <b>USD 400.00</b><br>to T****2        |
|   | Fenton 9" green Peacock & Grape 8 ruffled bowl                                                                                                                                                             | Sold for: USD 65.00                             |