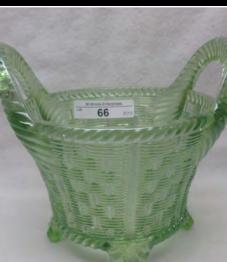

Lot #62 (Sale Order 62 of 480)

Nwood 6" green Wild Strawberry sauce

Nwood 6" green Wild Strawberry sauce

Sold for: **USD 45.00** 

| Y | Nwood VASELINE round Bushel Basket- RARE!<br>Lot #63 (Sale Order 63 of 480)<br>Nwood VASELINE round Bushel Basket- RARE!                                                                                            | Sold for: <b>USD 1,200.00</b><br><i>to onsite</i> |
|---|---------------------------------------------------------------------------------------------------------------------------------------------------------------------------------------------------------------------|---------------------------------------------------|
| ¥ | Nwood SAPHIRRE round Bushel Basket- RARE!<br>Lot #64 (Sale Order 64 of 480)<br>Nwood SAPHIRRE round Bushel Basket- RARE!                                                                                            | Sold for: <b>USD 450.00</b><br>to S****y          |
| Y | Nwood smokey white round Bushel Basket- Odd tint This is definately NOT ju<br>Lot #65 (Sale Order 65 of 480)<br>Nwood smokey white round Bushel Basket- Odd tint This is definately NOT just white, not even close. | Sold for: <b>USD 200.00</b><br><i>to S****y</i>   |
| Y | Nwood ice green round Bushel Basket<br>Lot #66 (Sale Order 66 of 480)<br>Nwood ice green round Bushel Basket                                                                                                        | Sold for: USD 75.00<br>to onsite                  |
| ¥ | Nwood Horehound round Bushel Basket<br>Lot #67 (Sale Order 67 of 480)<br>Nwood Horehound round Bushel Basket                                                                                                        | Sold for: USD 105.00<br>to onsite                 |
| ¥ | Nwood smoke? round Bushel Basket<br>Lot #68 (Sale Order 68 of 480)<br>Nwood smoke? round Bushel Basket                                                                                                              | Sold for: USD 130.00<br>to onsite                 |
| 1 | Nwood It amy round Bushel Basket<br>Lot #69 (Sale Order 69 of 480)<br>Nwood It amy round Bushel Basket                                                                                                              | Sold for: USD 35.00<br>to onsite                  |
| 1 | Nwood cobalt blue round Bushel Basket<br>Lot #70 (Sale Order 70 of 480)<br>Nwood cobalt blue round Bushel Basket                                                                                                    | Sold for: USD 75.00<br>to onsite                  |