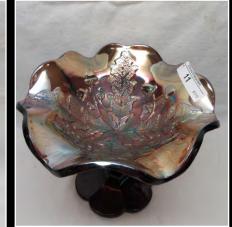

Sold for: **USD 13,500.00** 

to onsite

Millersburg green 6" Rosalind variant ruffled compote, RARE color for this. Lot #12 (Sale Order 12 of 480)

Millersburg green 6" Rosalind variant ruffled compote, RARE color for this. - Pretty!