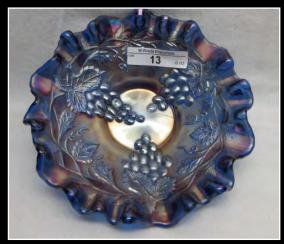

Sold for: **USD 825.00** 

to onsite

Millersburg 6" BLUE Vintage Hobnail 3-1 edge sauce. DARK COBALT!- RARE Lot #13 (Sale Order 13 of 480)

Millersburg 6" BLUE Vintage Hobnail 3-1 edge sauce. DARK COBALT !- RARE

Sold for: USD 4,100.00 to onsite

6

Millersburg 6" BLUE Vintage Hobnail ICS sauce. DARK COBALT!- RARE and we ha

Lot #14 (Sale Order 14 of 480)

Millersburg 6" BLUE Vintage Hobnail ICS sauce. DARK COBALT!- RARE and we have both shapes in 1 auction!