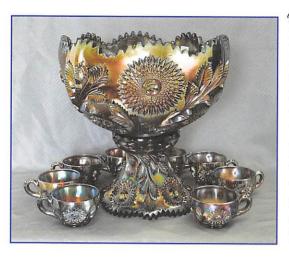

8. Daisy Web two sides up hat marigold - scarce

9. Daisy and
Drape turned
in vase - white pretty irid.

175,000 10. Acorn Burrs 8 pc. punch set - aqua opal - One of the top pieces of Carnival Glass. Fantastic quality & condition! Unbelievable!!! Only known perfect set! #28

- 200 11. Acorn Burrs 10 pc. punch set white scarce and nice!
  - \_\_\_\_ 12. Acorn Burrs 8 pc. punch set green nice set
    - \_ 13. Acorn Burrs 8 pc. punch set purple very nice
  - \_\_\_\_ 14. Acorn Burrs 12 pc. punch set marigold another beauty!