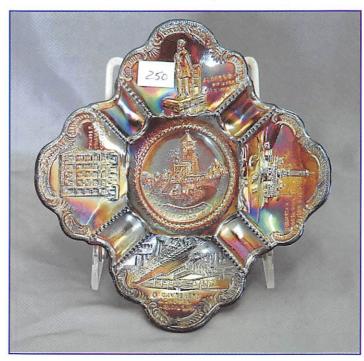

\_\_\_ 248.
Embroidered
Mums ruffled
bowl w/ribbed
back - aqua opal
- lots of opal
and RARE!

\_\_ 249. Pair of M'burg Blackberry Wreath 3 in 1 sauces - amethyst - radium, pinpoint on edge of one

250. M'burg Cleveland Memorial ashtray - amethyst - very rare & nice, minor spot of repair on bottom edge