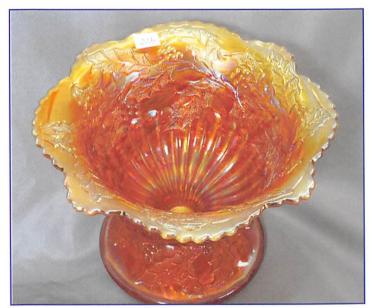

**3** 125. M'burg Big Fish crimped edge deep round bowl – vaseline - FANTASTIC!!! WOW! One of those pieces you just have to buy. ABSOLUTELY BEAUTIFUL!

- \_\_\_ 126. Holly ruffled hat shape red
- \_\_\_\_ 127. Blossomtime ruffled compote purple
- \_\_\_\_ 128. N's Wide Panel epergne white very hard to find and beautiful, heat check in center lily
- \_\_\_\_ 129. Blackberry Spray CRE JIP hat shaped aqua opal super hard to find, nice
- \_\_\_\_ 130. Blackberry Spray CRE JIP hat shaped amethyst
- \_\_\_\_ 131. Blackberry Spray CRE JIP hat shaped green
- \_\_\_\_ 132. Grape & Cable 7 pc. tankard water set purple beautiful set!, one tumbler w/chip
- \_\_\_\_ 133. Grape & Cable 7 pc. tankard water set marigold - another nice set