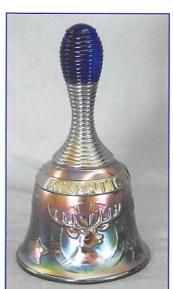

206. Fenton Three Fruits 12 sided plate - green

207. Holly ruffled compote - red - nice

/ <u>48</u>208. 1911 Atlantic City Elks bell - blue - super nice novelty, #763 pretty

209. Stippled Good Luck PCE bowl w/ribbed back - marigold - pastel, nice