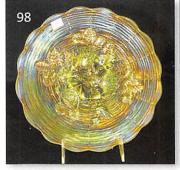

2/60 98. Rose Show 9" plate - lime green - very rare plate & nice, used to call these vaseline years ago

- 99. Rose Show 9" plate ice green scarce color
- \_\_\_\_ 100. Rose Show 9" plate green scarce color, nice
- \_\_\_\_ 101. Rose Show 9" plate amethyst scarce
- \_\_\_\_ 102. Rose Show 9" plate blue hard to find
- \_\_\_\_ 103. Rose Show 9" plate marigold dark, nice