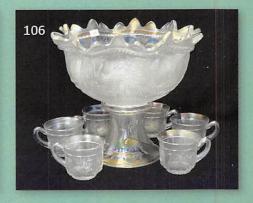

106. Peacock at the Fountain 8 pc. punch set - white - another beauty!!! Great irid!

140° 107. Peacock at the Fountain 8 pc. punch set blue - pretty

- \_\_ 108. Peacock at the Fountain 8 pc. punch set purple - scarce, nice
- \_\_\_\_ 109. Peacock at the Fountain 12 pc. punch set marigold pretty
- \_\_\_\_ 110. Miniature Morning Glory 5" vase smoke nice
- \_\_\_\_ 111. Miniature Morning Glory 5" vase marigold