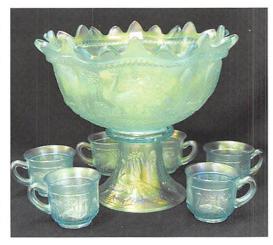

Peacock
at the
Fountain 8
pc. punch
set - ice
blue - an
absolutely
beautiful
set w/
wonderful
color & irid.,
so hard to
find!

105.
Peacock
at the
Fountain 8
pc. punch set
- ice green
- another
super
matching
set, one cup
has bruise
on base

106. Peacock at the Fountain 8 pc. punch set - white - another beauty!!! Great irid!

140° 107. Peacock at the Fountain 8 pc. punch set blue - pretty

- \_\_ 108. Peacock at the Fountain 8 pc. punch set purple - scarce, nice
- \_\_\_\_ 109. Peacock at the Fountain 12 pc. punch set marigold pretty
- \_\_\_\_ 110. Miniature Morning Glory 5" vase smoke nice
- \_\_\_\_ 111. Miniature Morning Glory 5" vase marigold