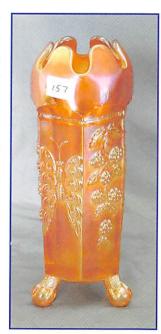

8. Daisy Web two sides up hat marigold - scarce

9. Daisy and
Drape turned
in vase - white pretty irid.

175,000 10. Acorn Burrs 8 pc. punch set - aqua opal - One of the top pieces of Carnival Glass. Fantastic quality & condition! Unbelievable!!! Only known perfect set! #28