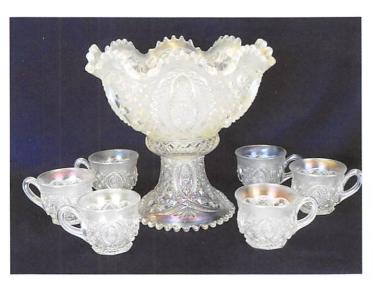

Peacock
at the
Fountain 8
pc. punch
set - ice
blue - an
absolutely
beautiful
set w/
wonderful
color & irid.,
so hard to
find!

105.
Peacock
at the
Fountain 8
pc. punch set
- ice green
- another
super
matching
set, one cup
has bruise
on base

106. Peacock at the Fountain 8 pc. punch set - white - another beauty!!! Great irid!

140° 107. Peacock at the Fountain 8 pc. punch set blue - pretty

- \_\_ 108. Peacock at the Fountain 8 pc. punch set purple - scarce, nice
- \_\_\_\_ 109. Peacock at the Fountain 12 pc. punch set marigold pretty
- \_\_\_\_ 110. Miniature Morning Glory 5" vase smoke nice
- \_\_\_\_ 111. Miniature Morning Glory 5" vase marigold