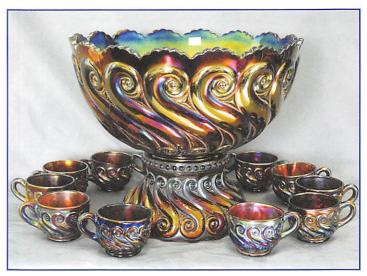

Peacock
at the
Fountain 8
pc. punch
set - ice
blue - an
absolutely
beautiful
set w/
wonderful
color & irid.,
so hard to
find!

105.
Peacock
at the
Fountain 8
pc. punch set
- ice green
- another
super
matching
set, one cup
has bruise
on base