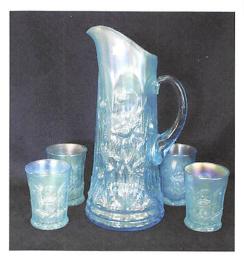

- 18. M'burg Morning Glory tankard water pitcher green another extreme rarity! rarest color of the three colors known, great opportunity!
- \_\_\_\_ 19. M'burg Morning Glory tumbler green very
  - 20. M'burg Morning Glory tankard water pitcher amethyst fantastic irid. on this rare pitcher, great piece!
- 21. M'burg Morning Glory tumbler amethyst very nice
- 22. M'burg Morning Glory tankard water pitcher marigold super example, even irid. from top to bottom, WOW!
  - 23. M'burg Morning Glory tumbler marigold nice, scarce
  - 24. M'burg Morning Glory tumbler marigold nice, scarce
  - 25. M'burg Morning Glory tumbler marigold nice, scarce
- 26. M'burg Morning Glory tumbler marigold nice, scarce