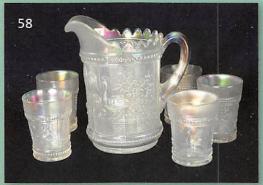

\_\_\_ 58. Peacock at the Fountain 6 pc. water set - white - pretty set

- \_\_\_ 59. Peacock at the Fountain 7 pc. water set blue beautiful set! irid. is wonderful
- \_\_\_\_ 60. Peacock at the Fountain 7 pc. water set purple nice, tumblers are Dugan
- \_\_\_ 61. Peacock at the Fountain 7 pc. water set marigold nice
- \_\_\_\_ 62. Diamond Rib 10" vase white nice