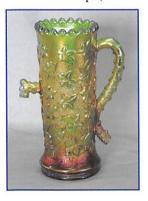

M'burg
Hobstar
and
Feather
10 pc.
Tulip top
punch set
- amethyst
- very
rare set
with few
known

\_\_\_\_ 150. Peacock at the Fountain creamer - blue \_\_\_\_ 151. Peacock at the Fountain spooner - blue \_\_\_\_ 152. Orange Tree ruffled bowl - red - cherry red color, irid. is red. This is what everyone wants!!