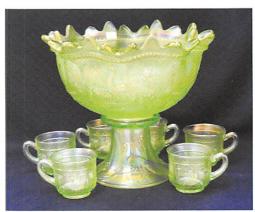

\_\_\_\_ 214. Basketweave Open Edge ruffled basket black amethyst

\_\_\_ 215. Basketweave Open Edge ruffled basket - blue

Fruit Salad 8 pc. punch set - peach opal - very rare set, super nice, one punch cup has chip on the base