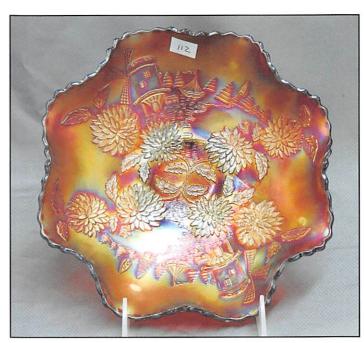

\_\_\_ 248.
Embroidered
Mums ruffled
bowl w/ribbed
back - aqua opal
- lots of opal
and RARE!

\_\_ 249. Pair of M'burg Blackberry Wreath 3 in 1 sauces - amethyst - radium, pinpoint on edge of one

250. M'burg Cleveland Memorial ashtray - amethyst - very rare & nice, minor spot of repair on bottom edge