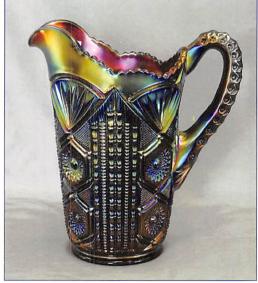

- 18. M'burg Morning Glory tankard water pitcher green another extreme rarity! rarest color of the three colors known, great opportunity!
- \_\_\_\_ 19. M'burg Morning Glory tumbler green very
  - 20. M'burg Morning Glory tankard water pitcher amethyst fantastic irid. on this rare pitcher, great piece!
- 21. M'burg Morning Glory tumbler amethyst very nice
- 22. M'burg Morning Glory tankard water pitcher marigold super example, even irid. from top to bottom, WOW!
  - 23. M'burg Morning Glory tumbler marigold nice, scarce
  - 24. M'burg Morning Glory tumbler marigold nice, scarce
  - 25. M'burg Morning Glory tumbler marigold nice, scarce
- 26. M'burg Morning Glory tumbler marigold nice, scarce