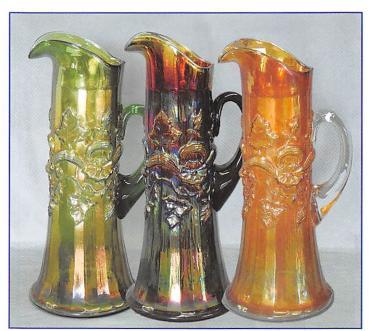

- 18. M'burg Morning Glory tankard water pitcher green another extreme rarity! rarest color of the three colors known, great opportunity!
- \_\_\_\_ 19. M'burg Morning Glory tumbler green very
  - 20. M'burg Morning Glory tankard water pitcher amethyst fantastic irid. on this rare pitcher, great piece!
- 21. M'burg Morning Glory tumbler amethyst very nice
- 22. M'burg Morning Glory tankard water pitcher marigold super example, even irid. from top to bottom, WOW!
  - 23. M'burg Morning Glory tumbler marigold nice, scarce
  - 24. M'burg Morning Glory tumbler marigold nice, scarce
  - 25. M'burg Morning Glory tumbler marigold nice, scarce
- 26. M'burg Morning Glory tumbler marigold nice, scarce