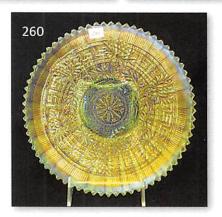

30 punch cup - emerald green - pretty!

305. S-Repeat punch cup - purple - nice



Chatelaine

- purple -

collectors favorite!

275 301.

Chatelaine

tumbler

pretty!

- purple -

water pitcher

super pretty!



- 306. Lot of 2 vases not Carnival glass
- \_\_ 307. Lot of 5 vases marigold and peach opal
- 308. Lot of 2 pieces amethyst bonbon has nick
- 309. Lot of 7 tumblers various colors all damaged except blue Peacock at the Fountain and marigold Grape & Cable
  - 310. Lot of 4 pieces marigold
  - \_\_ 311. Lot of 2 pieces toothpick has minor nicks
- \_ 312. Lot of 2 pieces
- 313. Lot of 2 pieces Poinsettia & Lattice has chipped point
  - 314. Robin 7 pc. water set white marked IG
- \_\_\_\_ 315. Diving Dolphins candlesticks purple

## HOACGA 2023 —The Hall Collection



















2023 Carnival Glass Auction Sat., April 15, 9:30 a.m. Embassy Suites Airport Hotel Kansas City, Missouri