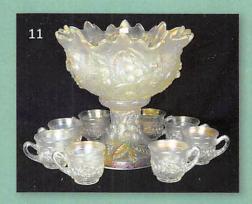

8. Daisy Web two sides up hat marigold - scarce

9. Daisy and
Drape turned
in vase - white pretty irid.

175,000 10. Acorn Burrs 8 pc. punch set - aqua opal - One of the top pieces of Carnival Glass. Fantastic quality & condition! Unbelievable!!! Only known perfect set! #28