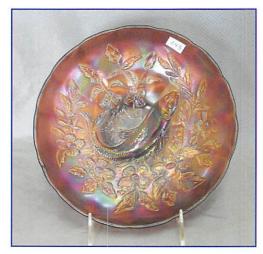

/light marigold overlay very unusual vase



2500 234. Heavy
Web chop plate peach opal - these
are quite rare &
very desirable

stalk base - sapphire - rare color, nice

\_\_\_ 236. Corn vase w/ plain base - marigold dark, super \_\_\_ 237. Corn Vase w/ plain base -

green - pretty \_\_\_ 238. Corn vase w/ stalk base - purple

239. Corn vase w/ stalk base - ice green outstanding, might be the best ice green we've seen

\_\_\_ 240. Corn vase w/ stalk base - white very nice

\_ 241. Lustre Rose ruffled fruit bowl - red - very scarce and nice!



\_\_\_\_ 242. Omnibus 7 pc. water set - marigold - pitcher is very rare

క్రోస్తో 243. M'burg Trout & Fly ICS bowl - lavender - satin & super, fish is beautiful!

\_\_\_\_ 244.
Panther 7
pc. berry set
- marigold bowl is ruffled
and sauces are
round





2960 245. Farmyard 3 in 1 edge bowl - purple - a collector's favorite!

\_\_\_\_ 246. Orange Tree loving cup - marigold - dark, nice \_\_\_\_ 247. Basketweave Open Edge 8" plate - red - flash irid., rare with irid.



\_\_\_ 248.
Embroidered
Mums ruffled
bowl w/ribbed
back - aqua opal
- lots of opal
and RARE!

\_\_ 249. Pair of M'burg Blackberry Wreath 3 in 1 sauces - amethyst - radium, pinpoint on edge of one



250. M'burg Cleveland Memorial ashtray - amethyst - very rare & nice, minor spot of repair on bottom edge

- \_\_ 251. Pulled Loops 10" vase blue
- \_\_\_ 252. Grape & Cable cracker jar white scarce color, nice
- \_\_\_ 253. Singing Birds 7 pc. water set green pitcher is beautiful!!!



- \_\_\_\_ 254. Peacock Tail 7" ruffled bowl - red - cherry red color, has polishing on edg