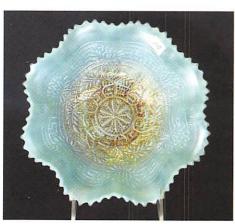

\_\_ 190. Poppy Show ruffled bowl - ice blue - \
pretty, scarce

191. Scroll Embossed miniature compote purple - pretty

\_ 192. Dugan Cherries ruffled bowl peach opal 2460 193. Hattie chop plate - purple - fantastic quality, hard to find this beautiful