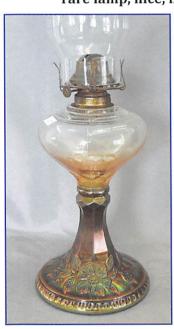

\_\_\_\_ 162. Blackberry Spray ruffled hat - green - pretty \_\_\_\_ 163. Blackberry Spray ruffled hat - amber

\_\_\_ 164. Six Sided candlesticks - purple - super pretty & quite rare!

- \_\_\_ 165. Grape & Cable sweetmeat marigold tough color to find, nice!
- \_\_\_\_ 166. Grape & Cable sweetmeat purple
- \_\_\_\_ 167. M'burg Wild Rose 10.5" lamp green very rare lamp, nice, has 6.3/8" base

\_\_\_ 168. M'burg Wild Rose 9.5" lamp - amethyst - nice, scarce, 6" base

\_\_\_\_ 169. Dragon & Lotus ICS bowl - red - scarce in this shape, nice

\_\_\_\_ 170. N's Ivy Town Pump green - rare color, plus very nice!