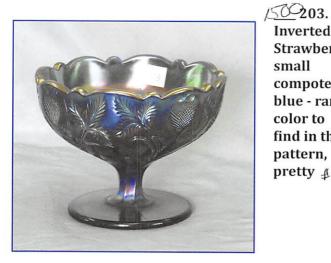

\_\_\_\_ 81. Hearts & Flowers ruffled compote - aqua opal - butterscotch irid.

\_\_\_\_ 82. Hearts & Flowers ruffled compote - purple

83. Hearts & Flowers ruffled compote - white

\_\_\_\_ 84. Inverted Strawberry 7 pc. water set - amethyst - a Cambridge classic, rare & nice