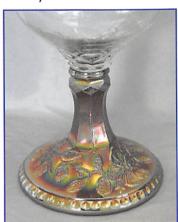

**4**|∅,⊘♥♥ **210.** M'burg Hobstar & Feather giant rose bowl - green - one of the best ones we've ever seen, OUTSTANDING! #45

- \_\_\_\_ 211. Little Flowers tri-cornered sauce amethyst
- \_\_\_\_ 212. Pair of Little Flowers round sauces one blue, one green - selling as a pair
- \_ 213. Diamond Lace 7 pc. water set purple pretty