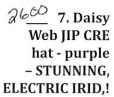

8. Daisy Web two sides up hat marigold - scarce

9. Daisy and
Drape turned
in vase - white pretty irid.

175,000 10. Acorn Burrs 8 pc. punch set - aqua opal - One of the top pieces of Carnival Glass. Fantastic quality & condition! Unbelievable!!! Only known perfect set! #28