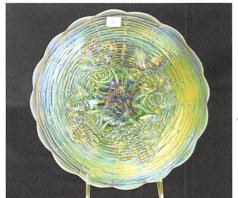

112. Chrysanthemum 9" ruffled bowl - RED - super pretty example, not many of these look like this. Top Quality!

- \_\_\_\_ 113. Soda Gold 7 pc. water set smoke scarce, nice
- \_\_\_\_ 114. Soda Gold 7 pc. water set marigold minor heat check in base of pitcher