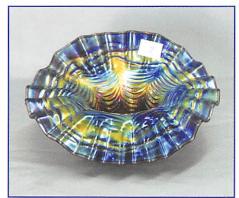

8. Daisy Web two sides up hat marigold - scarce

9. Daisy and
Drape turned
in vase - white pretty irid.

175,000 10. Acorn Burrs 8 pc. punch set - aqua opal - One of the top pieces of Carnival Glass. Fantastic quality & condition! Unbelievable!!! Only known perfect set! #28