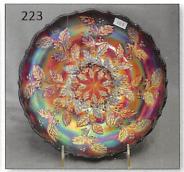

Four 30 punch cup - emerald green - pretty!

305. S-Repeat punch cup - purple - nice



Chatelaine

- purple -

collectors favorite!

275 301.

Chatelaine

tumbler

pretty!

- purple -

water pitcher

super pretty!



- 306. Lot of 2 vases not Carnival glass
- \_\_ 307. Lot of 5 vases marigold and peach opal
- 308. Lot of 2 pieces amethyst bonbon has nick
- 309. Lot of 7 tumblers various colors all damaged except blue Peacock at the Fountain and marigold Grape & Cable
  - 310. Lot of 4 pieces marigold
  - \_\_ 311. Lot of 2 pieces toothpick has minor nicks
- \_ 312. Lot of 2 pieces
- 313. Lot of 2 pieces Poinsettia & Lattice has chipped point
  - 314. Robin 7 pc. water set white marked IG
- \_\_\_\_ 315. Diving Dolphins candlesticks purple

## HOACGA 2023 —The Hall Collection



















2023 Carnival Glass Auction Sat., April 15, 9:30 a.m. Embassy Suites Airport Hotel Kansas City, Missouri