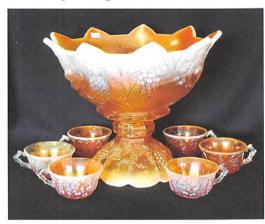

Peacock
at the
Fountain 8
pc. punch
set - ice
blue - an
absolutely
beautiful
set w/
wonderful
color & irid.,
so hard to
find!

105.
Peacock
at the
Fountain 8
pc. punch set
- ice green
- another
super
matching
set, one cup
has bruise
on base