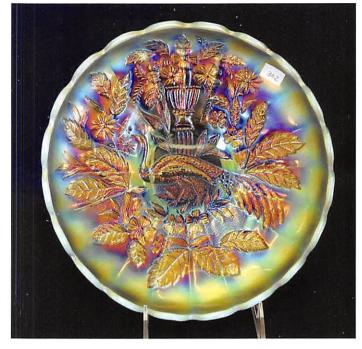

2/60 98. Rose Show 9" plate - lime green - very rare plate & nice, used to call these vaseline years ago

- 99. Rose Show 9" plate ice green scarce color
- \_\_\_\_ 100. Rose Show 9" plate green scarce color, nice
- \_\_\_\_ 101. Rose Show 9" plate amethyst scarce
- \_\_\_\_ 102. Rose Show 9" plate blue hard to find
- \_\_\_\_ 103. Rose Show 9" plate marigold dark, nice

Rose 9" plate - purple - absolutely incredible!!! this is an amazing plate!

\_\_\_\_ 118. Grape & Cable orange bowl – white - very rare to find pastel orange bowls, some people call this the large fruit bowl