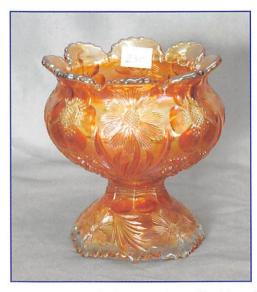

opal - very rare set, super nice, one punch cup has chip on the base



- \_\_\_ 217. N's Bushel Basket smoke pretty
- \_\_\_\_ 218. N's Bushel Basket horehound nice
  - 219. N's Bushel Basket ice green
- \_\_\_\_ 220. N's Bushel Basket aqua opal butterscotch
- 221. N's Bushel Basket blue
- \_\_\_\_ 222. N's Bushel Basket marigold
- \_\_\_\_ 223. Holly ICS bowl red rare in this shape, nice!
- 224. Wishbone epergne marigold scarce item
- \_\_\_\_ 225. Holly 9" plate black amethyst scarce color



77<u>50</u> 226. Christmas compote - marigold - OUTSTANDING example, very pretty piece of glass

- \_\_\_\_ 227. Cherry Circles round bonbon red very rare bonbon, small spot of epoxy on edge
- 228. Acorn Burrs 7 pc. water set green nice
- \_\_\_ 229. Acorn Burrs 5 pc. water set purple pretty set



\_\_\_ 230.
Cosmos &
Cane spittoon
shape marigold very scarce
and nice

\_\_\_\_ 231. Holly ruffled bowl - red - pretty example

- \_\_\_ 232. Stippled Peacocks ruffled bowl w/ribbed back blue electric and nice!
- \_\_\_ 233. Ribbed Spiral 9.5" vase green opal w/light marigold overlay very unusual vase



2500 234. Heavy
Web chop plate peach opal - these
are quite rare &
very desirable

stalk base - sapphire - rare color, nice

\_\_\_ 236. Corn vase w/ plain base - marigold dark, super \_\_\_ 237. Corn Vase w/ plain base -

green - pretty \_\_\_ 238. Corn vase w/ stalk base - purple

239. Corn vase w/ stalk base - ice green outstanding, might be the best ice green we've seen

\_\_\_ 240. Corn vase w/ stalk base - white very nice

\_ 241. Lustre Rose ruffled fruit bowl - red - very scarce