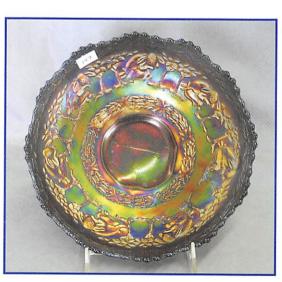

ntain spooner - blue \_\_\_\_ 152. Orange Tree ruffled bowl - red - cherry red color, irid. is red. This is what everyone wants!!



\_\_\_ 153. Grape & Cable Variant ruffled bowl w/plain back - purple

 $9^{ extstyle D}$  140. Stag & Holly spatula ftd ruffled bowl - amethyst

23.66 141. Peacocks PCE bowl w/ribbed back - ice blue / sapphire super nice bowl that leans sapphire. You can make your own decision!! Pretty!

> \_\_\_\_ 142. Peacocks PCE bowl w/ribbed back lime green - scarce color



\_\_\_\_ 143. Peacocks PCE bowl w/plain back - white - pretty

\_\_\_ 144. Grape Arbor 7 pc. tankard water set - white - polished around top edge

\_\_\_\_ 145. Grape Arbor 7 pc. tankard water set - purple pitcher is fabulous!

\_\_\_\_ 146. Grape Arbor 7 pc. tankard water set - marigold pretty set



Peter Rabbit IC shaped bowl - blue scarce, pretty

\_\_\_\_ 148. Daisy and Drape flared out vase - aqua opal - butterscotch, nice

\_\_ 149. Peacock at the Fountain covered sugar bowl - blue - nice



154. Peacock at the Fountain ruffled fruit bowl - aqua opal - super pretty example w/ butterscotch irid. Great piece!!

\_\_\_ 155. Peacock at the Fountain ruffled fruit bowl purple - scarce

\_\_\_ 156. Stippled Grape & Cable ruffled bowl w/ribbed back - green - pretty

\_\_\_ 157. Butterfly & Berry hatpin holder - marigold a great example, hard to find

\_\_\_\_ 158. Suns Up hatpin lavender
\_\_\_ 159. Dimples & Brilliance
hatpin - dark AND Rooster
hatpin - teal
\_\_\_\_ 160. M'burg Hanging
Cherries 7 pc. water set marigold - super hard
set to find, 3 tumblers
have chips on base
\_\_\_ 16