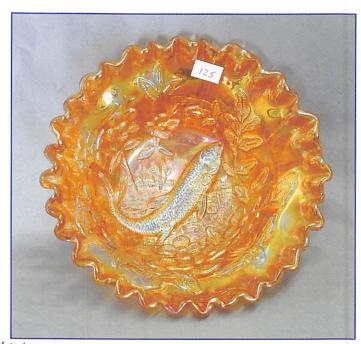

**3** 125. M'burg Big Fish crimped edge deep round bowl – vaseline - FANTASTIC!!! WOW! One of those pieces you just have to buy. ABSOLUTELY BEAUTIFUL!

- \_\_\_ 126. Holly ruffled hat shape red
- \_\_\_\_ 127. Blossomtime ruffled compote purple
- \_\_\_\_ 128. N's Wide Panel epergne white very hard to find and beautiful, heat check in center lily
- \_\_\_\_ 129. Blackberry Spray CRE JIP hat shaped aqua opal super hard to find, nice
- \_\_\_\_ 130. Blackberry Spray CRE JIP hat shaped amethyst
- \_\_\_\_ 131. Blackberry Spray CRE JIP hat shaped green
- \_\_\_\_ 132. Grape & Cable 7 pc. tankard water set purple beautiful set!, one tumbler w/chip
- \_\_\_\_ 133. Grape & Cable 7 pc. tankard water set marigold - another nice set