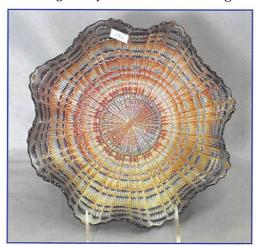

2500 234. Heavy
Web chop plate peach opal - these
are quite rare &
very desirable

stalk base - sapphire - rare color, nice

\_\_\_ 236. Corn vase w/ plain base - marigold dark, super \_\_\_ 237. Corn Vase w/ plain base -