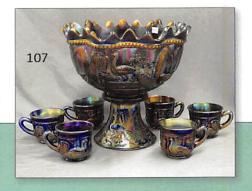

106. Peacock at the Fountain 8 pc. punch set - white - another beauty!!! Great irid!

140° 107. Peacock at the Fountain 8 pc. punch set blue - pretty

- \_\_ 108. Peacock at the Fountain 8 pc. punch set purple - scarce, nice
- \_\_\_\_ 109. Peacock at the Fountain 12 pc. punch set marigold pretty
- \_\_\_\_ 110. Miniature Morning Glory 5" vase smoke nice
- \_\_\_\_ 111. Miniature Morning Glory 5" vase marigold