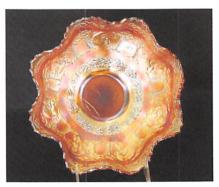

2/60 98. Rose Show 9" plate - lime green - very rare plate & nice, used to call these vaseline years ago

- 99. Rose Show 9" plate ice green scarce color
- \_\_\_\_ 100. Rose Show 9" plate green scarce color, nice
- \_\_\_\_ 101. Rose Show 9" plate amethyst scarce
- \_\_\_\_ 102. Rose Show 9" plate blue hard to find
- \_\_\_\_ 103. Rose Show 9" plate marigold dark, nice