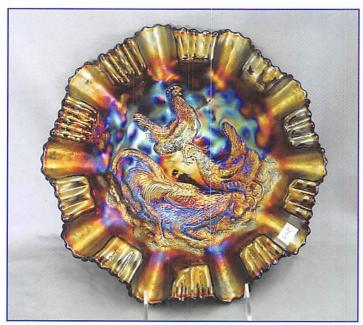

\_\_\_\_ 244.
Panther 7
pc. berry set
- marigold bowl is ruffled
and sauces are
round

2960 245. Farmyard 3 in 1 edge bowl - purple - a collector's favorite!

\_\_\_\_ 246. Orange Tree loving cup - marigold - dark, nice \_\_\_\_ 247. Basketweave Open Edge 8" plate - red - flash irid., rare with irid.