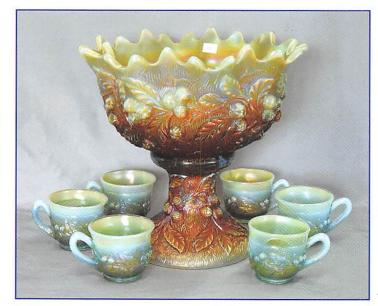

8. Daisy Web two sides up hat marigold - scarce

9. Daisy and
Drape turned
in vase - white pretty irid.

175,000 10. Acorn Burrs 8 pc. punch set - aqua opal - One of the top pieces of Carnival Glass. Fantastic quality & condition! Unbelievable!!! Only known perfect set! #28