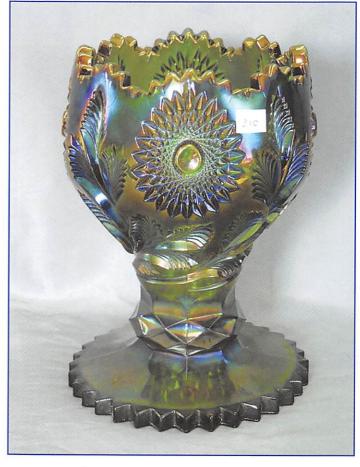

**4**|∅,⊘♥♥ **210.** M'burg Hobstar & Feather giant rose bowl - green - one of the best ones we've ever seen, OUTSTANDING! #45

- \_\_\_\_ 211. Little Flowers tri-cornered sauce amethyst
- \_\_\_\_ 212. Pair of Little Flowers round sauces one blue, one green - selling as a pair
- \_ 213. Diamond Lace 7 pc. water set purple pretty