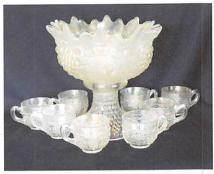

8. Daisy Web two sides up hat marigold - scarce

9. Daisy and
Drape turned
in vase - white pretty irid.

175,000 10. Acorn Burrs 8 pc. punch set - aqua opal - One of the top pieces of Carnival Glass. Fantastic quality & condition! Unbelievable!!! Only known perfect set! #28

- 200 11. Acorn Burrs 10 pc. punch set white scarce and nice!
  - \_\_\_\_ 12. Acorn Burrs 8 pc. punch set green nice set
    - \_ 13. Acorn Burrs 8 pc. punch set purple very nice
  - \_\_\_\_ 14. Acorn Burrs 12 pc. punch set marigold another beauty!