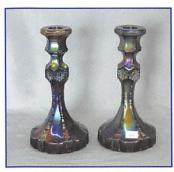

\_\_\_\_ 162. Blackberry Spray ruffled hat - green - pretty \_\_\_\_ 163. Blackberry Spray ruffled hat - amber

\_\_\_ 164. Six Sided candlesticks - purple - super pretty & quite rare!

- \_\_\_ 165. Grape & Cable sweetmeat marigold tough color to find, nice!
- \_\_\_\_ 166. Grape & Cable sweetmeat purple
- \_\_\_\_ 167. M'burg Wild Rose 10.5" lamp green very rare lamp, nice, has 6.3/8" base