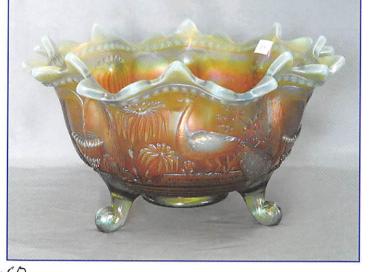

Peacock at the Fountain ruffled compote - aqua opal - super example, with great opal! There is the tiniest of tiny needle point nip on the edge of base

\_\_ 116. N's Wide Panel 12.5" funeral vase - marigold - 4.75" base