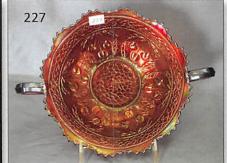

77<u>50</u> 226. Christmas compote - marigold - OUTSTANDING example, very pretty piece of glass

- \_\_\_\_ 227. Cherry Circles round bonbon red very rare bonbon, small spot of epoxy on edge
- 228. Acorn Burrs 7 pc. water set green nice
- \_\_\_ 229. Acorn Burrs 5 pc. water set purple pretty set