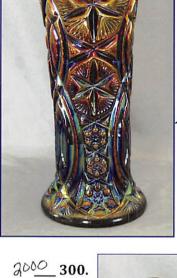

(3600) 63. S-Repeat 14 pc. punch set - purple - outstanding & very rare, a Dugan classic!

\_ 64. Basketweave Open Edge JIP basket - red - nice

\_ 65. Basketweave Open Edge JIP basket - green - nice

\_\_ 66. Basketweave Open Edge JIP basket - marigold