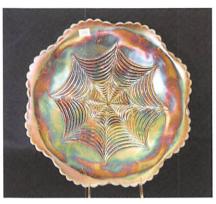

2500 234. Heavy
Web chop plate peach opal - these
are quite rare &
very desirable

stalk base - sapphire - rare color, nice

\_\_\_ 236. Corn vase w/ plain base - marigold dark, super \_\_\_ 237. Corn Vase w/ plain base -