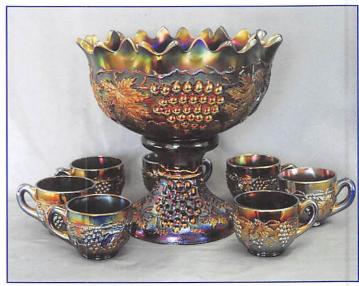

8. Daisy Web two sides up hat marigold - scarce

9. Daisy and
Drape turned
in vase - white pretty irid.

175,000 10. Acorn Burrs 8 pc. punch set - aqua opal - One of the top pieces of Carnival Glass. Fantastic quality & condition! Unbelievable!!! Only known perfect set! #28

- 200 11. Acorn Burrs 10 pc. punch set white scarce and nice!
  - \_\_\_\_ 12. Acorn Burrs 8 pc. punch set green nice set
    - \_ 13. Acorn Burrs 8 pc. punch set purple very nice
  - \_\_\_\_ 14. Acorn Burrs 12 pc. punch set marigold another beauty!