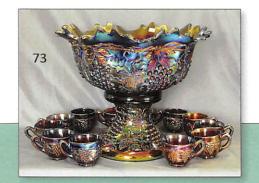

3500 73. Grape & Cable 12 pc. master punch set – purple a beautiful set

\_\_\_ 74. Captive
Rose ruffled
compote - white
- harder to find
than you think

75. Hearts & Flowers 9" plate w/rib back - lime green - rare color, nice