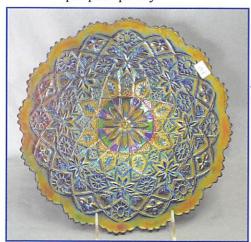

**4**|∅,⊘♥♥ **210.** M'burg Hobstar & Feather giant rose bowl - green - one of the best ones we've ever seen, OUTSTANDING! #45

- \_\_\_\_ 211. Little Flowers tri-cornered sauce amethyst
- \_\_\_\_ 212. Pair of Little Flowers round sauces one blue, one green - selling as a pair
- \_ 213. Diamond Lace 7 pc. water set purple pretty