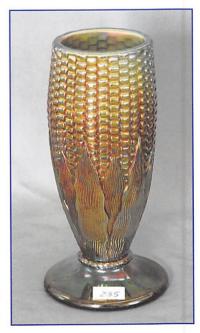

2500 234. Heavy
Web chop plate peach opal - these
are quite rare &
very desirable

stalk base - sapphire - rare color, nice

\_\_\_ 236. Corn vase w/ plain base - marigold dark, super \_\_\_ 237. Corn Vase w/ plain base -

green - pretty \_\_\_ 238. Corn vase w/ stalk base - purple

239. Corn vase w/ stalk base - ice green outstanding, might be the best ice green we've seen

\_\_\_ 240. Corn vase w/ stalk base - white very nice