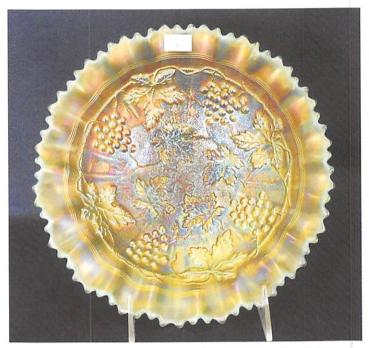

Cable candlesticks purple 3<u>00</u>38. Poppy Show 9" plate - green super, hard plate to find!

37. Grape &

\_ 39. Poppy Show 9" plate - ice blue scarce

40. Poppy Show 9" plate - marigold - super pretty \_\_\_ 41. Poppy Show 9" plate - white