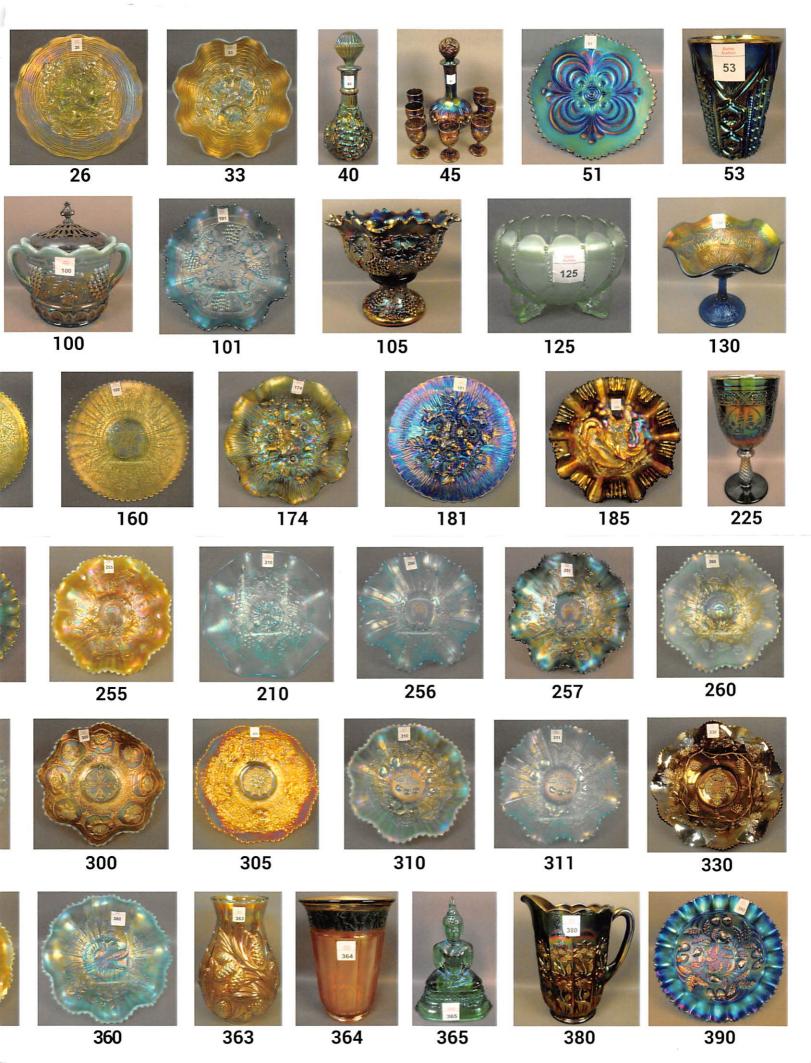

### Day 1: Lots 1-150

|                  |                                                     | 24.                 | Northwood Ice Green 3 Fruits Domed Ftd Bowl.        |
|------------------|-----------------------------------------------------|---------------------|-----------------------------------------------------|
| 1.               | Red HOACGA 7 Pc. Whiskey Set. (From 1976/77.)       | 8 <del></del>       | (Ruffled with Basketweave Exterior.)                |
| 2.               | 1977 Red HOACGA Hatpin Holder.                      | 25.                 | NORTHWOOD ICE GREEN OPAL ROSE SHOW                  |
| 3.               | 1980 Ice Green HOACGA Hatpin Holder.                | 2 <del></del>       | PLATE. (STUNNING BEAUTY!) CHIPS ON ROSE             |
|                  | 1981 Red HOACGA Candle lamp.                        | 26.                 | NORTHWOOD LIME ICE GREEN ROSE SHOW                  |
| 4.<br>5.         | NORTHWOOD ICE BLUE GRAPE ARBOR 5 PC.                |                     | PLATE. (ANOTHER BEAUTY!)                            |
| <del></del> -    | TANKARD SET. (FROSTY AND NICE                       | 27.                 | NORTHWOOD ICE BLUE ROSE SHOW PLATE.                 |
|                  | IRIDESCENCE.)                                       |                     | (ABSOLUTELY BEAUTIFUL EXAMPLE!)                     |
| 6.               | Northwood White Grape Arbor 7 Pc. Tankard Set.      | 28.                 | Northwood White Rose Show Plate. (Very Scarce       |
|                  | (Nice and Frosty with Nice Iridescence. One Tumbler |                     | and Nice.)                                          |
|                  | Has Chip on Base as Seen.)                          | 29.                 | NORTHWOOD GREEN ROSE SHOW PLATE.                    |
| 7.               | Northwood Dark Marigold Grape Arbor 7 Pc. Tankard   |                     | (NICE IRIDESCENCE. VERY TOUGH TO FIND.)             |
|                  | Set. (Nice Color and Iridescence. One Tumbler Has   | 30.                 | Northwood Blue Rose Show Plate. (Very Scarce and    |
|                  | Nick on Rim.)                                       |                     | Desirable.)                                         |
| 8.               | Northwood Purple Oriental Poppy 7 Pc. Tankard Set.  | 31.                 | NORTHWOOD DARK MARIGOLD ROSE SHOW                   |
|                  | (Nice Multi Iridescence.)                           | •                   | PLATE. (BEAUTIFUL EXAMPLE.)                         |
| 9.               | Northwood Dark Marigold Dandelion Tankard           | 32.                 | NORTHWOOD AQUA OPAL ROSE SHOW                       |
|                  | Pitcher. (Nice Iridescence.)                        |                     | RUFFLED BOWL. (NICE PASTEL EXAMPLE.)                |
| 37 <u>50</u> 10. | NORTHWOOD WHITE WISTERIA WHIMSEY                    | 250 33.             | NORTHWOOD AQUA OPAL ROSE SHOW BOWL.                 |
|                  | BANK. (EXTREMELY RARE MADE FROM                     |                     | (DIFFERENT EXAMPLE. HAS BLUE OPAL RIM               |
|                  | TUMBLER. ONLY ONE KNOWN. HAS CHIP ON                |                     | BUT AQUA BASE COLOR.)                               |
|                  | BASE.)                                              | 34.                 | Northwood Ice Blue Rose Show Bowl. (Very Pretty.)   |
| 11.              | Northwood Blue Opal Holly Master Berry Bowl. (Non-  | 35.                 | Northwood White Rose Show Bowl. (Scarce Item.)      |
|                  | Iridized and Very Scarce.)                          | 36.                 | Northwood Blue Opal Rose Show Ruffled Bowl.         |
| 12.              | Northwood Blue Opal Leaf & Beads 3/1 Edge Bowl.     |                     | (Non-Iridized.)                                     |
|                  | (Domed Footed. Non-Iridized and Scarce.)            | <del>2700</del> 37. | NORTHWOOD GREEN ROSE SHOW RUFFLED                   |
| 13.              | Northwood Blue Opal 3 Fruits Medallion Bowl.        | a,                  | BOWL. (ABOVE AVERAGE IRIDESCENCE.                   |
| 10.              | (Stippled Ftd. Ruffled Bowl. Non-Iridized.)         |                     | REALLY NICE.)                                       |
| 14.              | Northwood Ice Green Fruits & Flowers Ruffled Bowl.  | 38.                 | Northwood Blue Rose Show Ruffled Bowl. (Nice        |
|                  | (Has Basketweave Exterior. Scarce with Nice         |                     | Color and Iridescence.)                             |
|                  | Iridescence.)                                       | 39.                 | NORTHWOOD DARK MARIGOLD ROSE SHOW                   |
| 2 <u>65</u> 15.  | NORTHWOOD IGO THREE FRUITS MEDALLION                |                     | RUFFLED BOWL. (BEAUTIFUL ABOVE AVERAGE              |
|                  | STIPPLED BOWL. (RUFFLED AND FTD. HAS                |                     | IRIDESCENCE.)                                       |
|                  | MARIGOLD OVERLAY.)                                  | 2766 40.            | EMERALD GREEN IMPERIAL GRAPE WINE                   |
| 16.              | Northwood Aqua Opal 3 Fruits Medallion Stippled     | 101                 | DECANTER & STOPPER. (WOW! USUALLY                   |
|                  | Bowl. (Ftd. and Ruffled W/ Plain Edge.)             |                     | SEEN IN CARAFE. THIS IS GORGEOUS AND                |
| 17.              | Northwood Aqua Opal 3 Fruits Medallion Stippled     |                     | EXTREMELY RARE!) 652                                |
|                  | Bowl. (Ftd and Ruffled. Pastel Iridescence.)        | 41.                 | Emerald Green Imperial Grape Pitcher. (Another      |
| 18.              | Northwood Ice Green 3 Fruits Medallion Stippled     | » <del></del>       | Super Piece. Rare in this Color. Has Chip on Base.) |
| 0.000            | Bowl. (Ftd and Ruffled. Has a Pastel Finish.)       | 300 42.             | ELECTRIC PURPLE IMPERIAL GRAPE 7 PC.                |
| 19.              | Northwood White 3 Fruits Medallion Stippled Bowl.   |                     | WATER SET. (WONDERFUL IRIDESCENCE.) 633             |
| S                | (Ftd and Ruffled.)                                  | $235_{43}$          | Electric Purple Imperial Grape Water Carafe.        |
| 20.              | Northwood Electric Blue 3 Fruits Medallion Stippled |                     | (Awesome Iridescence.)                              |
|                  | Bowl. (Ftd and Ruffled. Great Iridescence.)         | 44.                 | Electric Purple Imperial Grape Master Berry Bowl.   |
| 21.              | Northwood Marigold 3 Fruits Medallion Stippled      |                     | (Measures 9".)                                      |
|                  | Bowl. (Nice Dark Marigold. Ftd and Ruffled.)        | 37 <u>5</u> 45.     | IMPERIAL PURPLE DIAMOND & SUNBURST 9                |
| 22.              | Northwood Purple 3 Fruits Medallion Bowl. (Ftd and  |                     | PC. WINE SET. (ELECTRIC DECANTER. SUPER             |
|                  | Ruffled.)                                           |                     | BEAUTIFUL SET!)                                     |
| 23.              | Northwood Amethyst 3 Fruits Medallion Bowl. (Ftd    | 46.                 | Imperial Electric Purple Windmill Ruffled Bowl.     |
|                  | and Ruffled.)                                       | Ta VXXVX            | (Measures 8".)                                      |
|                  |                                                     |                     | 9747 VFW                                            |