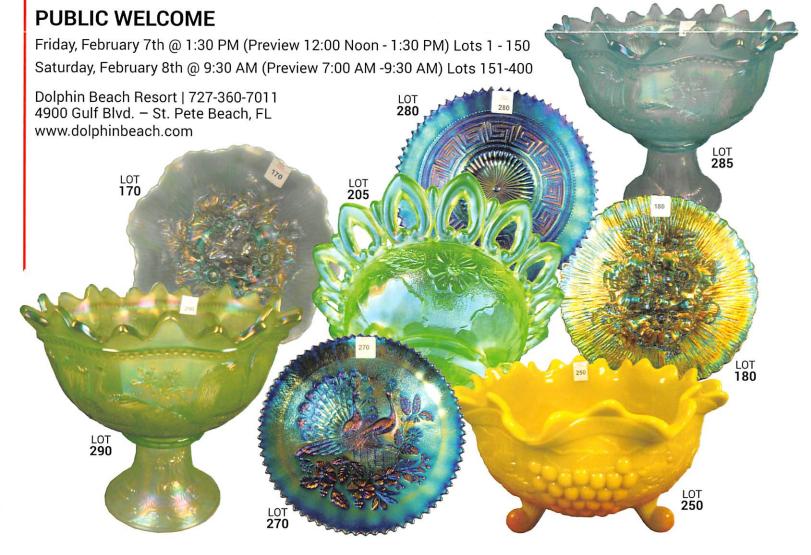

# TAMPA BAY CARNIVAL GLASS CLUB 2020 CONVENTION AUCTIONS

This will be a two day auction event! February 7th & 8th, 2020

Friday, February 7th @ 1:30 pm (Preview 12:00 Noon - 1:30 pm) Lots 1-150 Saturday, February 8th @ 9:30 am (Preview 7-9:30 am) Lots 151-400 DOLPHIN BEACH RESORT | ST. PETE BEACH, FL

It's that Time Again! The Tampa Bay Carnival Glass Club Convention and Auction! TBCGC Convention starts on Wed. February 5th and runs through Saturday the 8th. This convention always provides great education, good food and friendly faces. Are you Sick of the cold weather? The Dolphin beach Resort hotel is nestled right on St. Pete Beach. Burns Auction Service is Proud to Present the Carnival Glass Collection of Dave and Donna Gilbert of Decorah, IA. There is plenty of Beautiful Carnival Glass for Your Bidding Pleasure including some Rare one of kinds, with approx 400 Pieces. Friday Auction Lots 1-150, Saturday Auction 151-400. Please make your Convention & Hotel Reservations and Come Join us for the Auctions, You won't be disappointed. Hope to see you there!

# Tampa Bay Carnival Glass Club Convention Friday Feb. 7, & Saturday Feb. 8, 2020