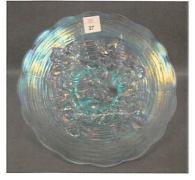

### Day 1: Lots 1-150

|                  |                                                     | 24.                 | Northwood Ice Green 3 Fruits Domed Ftd Bowl.        |
|------------------|-----------------------------------------------------|---------------------|-----------------------------------------------------|
| 1.               | Red HOACGA 7 Pc. Whiskey Set. (From 1976/77.)       | 8 <del></del>       | (Ruffled with Basketweave Exterior.)                |
| 2.               | 1977 Red HOACGA Hatpin Holder.                      | 25.                 | NORTHWOOD ICE GREEN OPAL ROSE SHOW                  |
| 3.               | 1980 Ice Green HOACGA Hatpin Holder.                | 2 <del></del>       | PLATE. (STUNNING BEAUTY!) CHIPS ON ROSE             |
|                  | 1981 Red HOACGA Candle lamp.                        | 26.                 | NORTHWOOD LIME ICE GREEN ROSE SHOW                  |
| 4.<br>5.         | NORTHWOOD ICE BLUE GRAPE ARBOR 5 PC.                |                     | PLATE. (ANOTHER BEAUTY!)                            |
| <del></del> -    | TANKARD SET. (FROSTY AND NICE                       | 27.                 | NORTHWOOD ICE BLUE ROSE SHOW PLATE.                 |
|                  | IRIDESCENCE.)                                       |                     | (ABSOLUTELY BEAUTIFUL EXAMPLE!)                     |
| 6.               | Northwood White Grape Arbor 7 Pc. Tankard Set.      | 28.                 | Northwood White Rose Show Plate. (Very Scarce       |
|                  | (Nice and Frosty with Nice Iridescence. One Tumbler |                     | and Nice.)                                          |
|                  | Has Chip on Base as Seen.)                          | 29.                 | NORTHWOOD GREEN ROSE SHOW PLATE.                    |
| 7.               | Northwood Dark Marigold Grape Arbor 7 Pc. Tankard   |                     | (NICE IRIDESCENCE. VERY TOUGH TO FIND.)             |
|                  | Set. (Nice Color and Iridescence. One Tumbler Has   | 30.                 | Northwood Blue Rose Show Plate. (Very Scarce and    |
|                  | Nick on Rim.)                                       |                     | Desirable.)                                         |
| 8.               | Northwood Purple Oriental Poppy 7 Pc. Tankard Set.  | 31.                 | NORTHWOOD DARK MARIGOLD ROSE SHOW                   |
|                  | (Nice Multi Iridescence.)                           | •                   | PLATE. (BEAUTIFUL EXAMPLE.)                         |
| 9.               | Northwood Dark Marigold Dandelion Tankard           | 32.                 | NORTHWOOD AQUA OPAL ROSE SHOW                       |
|                  | Pitcher. (Nice Iridescence.)                        |                     | RUFFLED BOWL. (NICE PASTEL EXAMPLE.)                |
| 37 <u>50</u> 10. | NORTHWOOD WHITE WISTERIA WHIMSEY                    | 250 33.             | NORTHWOOD AQUA OPAL ROSE SHOW BOWL.                 |
|                  | BANK. (EXTREMELY RARE MADE FROM                     |                     | (DIFFERENT EXAMPLE. HAS BLUE OPAL RIM               |
|                  | TUMBLER. ONLY ONE KNOWN. HAS CHIP ON                |                     | BUT AQUA BASE COLOR.)                               |
|                  | BASE.)                                              | 34.                 | Northwood Ice Blue Rose Show Bowl. (Very Pretty.)   |
| 11.              | Northwood Blue Opal Holly Master Berry Bowl. (Non-  | 35.                 | Northwood White Rose Show Bowl. (Scarce Item.)      |
|                  | Iridized and Very Scarce.)                          | 36.                 | Northwood Blue Opal Rose Show Ruffled Bowl.         |
| 12.              | Northwood Blue Opal Leaf & Beads 3/1 Edge Bowl.     |                     | (Non-Iridized.)                                     |
|                  | (Domed Footed. Non-Iridized and Scarce.)            | <del>2700</del> 37. | NORTHWOOD GREEN ROSE SHOW RUFFLED                   |
| 13.              | Northwood Blue Opal 3 Fruits Medallion Bowl.        | a,                  | BOWL. (ABOVE AVERAGE IRIDESCENCE.                   |
| 10.              | (Stippled Ftd. Ruffled Bowl. Non-Iridized.)         |                     | REALLY NICE.)                                       |
| 14.              | Northwood Ice Green Fruits & Flowers Ruffled Bowl.  | 38.                 | Northwood Blue Rose Show Ruffled Bowl. (Nice        |
|                  | (Has Basketweave Exterior. Scarce with Nice         |                     | Color and Iridescence.)                             |
|                  | Iridescence.)                                       | 39.                 | NORTHWOOD DARK MARIGOLD ROSE SHOW                   |
| 2 <u>65</u> 15.  | NORTHWOOD IGO THREE FRUITS MEDALLION                |                     | RUFFLED BOWL. (BEAUTIFUL ABOVE AVERAGE              |
|                  | STIPPLED BOWL. (RUFFLED AND FTD. HAS                |                     | IRIDESCENCE.)                                       |
|                  | MARIGOLD OVERLAY.)                                  | 2766 40.            | EMERALD GREEN IMPERIAL GRAPE WINE                   |
| 16.              | Northwood Aqua Opal 3 Fruits Medallion Stippled     | 101                 | DECANTER & STOPPER. (WOW! USUALLY                   |
|                  | Bowl. (Ftd. and Ruffled W/ Plain Edge.)             |                     | SEEN IN CARAFE. THIS IS GORGEOUS AND                |
| 17.              | Northwood Aqua Opal 3 Fruits Medallion Stippled     |                     | EXTREMELY RARE!) 652                                |
|                  | Bowl. (Ftd and Ruffled. Pastel Iridescence.)        | 41.                 | Emerald Green Imperial Grape Pitcher. (Another      |
| 18.              | Northwood Ice Green 3 Fruits Medallion Stippled     | » <del></del>       | Super Piece. Rare in this Color. Has Chip on Base.) |
| 0.000            | Bowl. (Ftd and Ruffled. Has a Pastel Finish.)       | 300 42.             | ELECTRIC PURPLE IMPERIAL GRAPE 7 PC.                |
| 19.              | Northwood White 3 Fruits Medallion Stippled Bowl.   |                     | WATER SET. (WONDERFUL IRIDESCENCE.) 633             |
| S                | (Ftd and Ruffled.)                                  | $235_{43}$          | Electric Purple Imperial Grape Water Carafe.        |
| 20.              | Northwood Electric Blue 3 Fruits Medallion Stippled |                     | (Awesome Iridescence.)                              |
|                  | Bowl. (Ftd and Ruffled. Great Iridescence.)         | 44.                 | Electric Purple Imperial Grape Master Berry Bowl.   |
| 21.              | Northwood Marigold 3 Fruits Medallion Stippled      |                     | (Measures 9".)                                      |
|                  | Bowl. (Nice Dark Marigold. Ftd and Ruffled.)        | 37 <u>5</u> 45.     | IMPERIAL PURPLE DIAMOND & SUNBURST 9                |
| 22.              | Northwood Purple 3 Fruits Medallion Bowl. (Ftd and  |                     | PC. WINE SET. (ELECTRIC DECANTER. SUPER             |
|                  | Ruffled.)                                           |                     | BEAUTIFUL SET!)                                     |
| 23.              | Northwood Amethyst 3 Fruits Medallion Bowl. (Ftd    | 46.                 | Imperial Electric Purple Windmill Ruffled Bowl.     |
|                  | and Ruffled.)                                       | Ta VXXVX            | (Measures 8".)                                      |
|                  |                                                     |                     | 9747 VFW                                            |