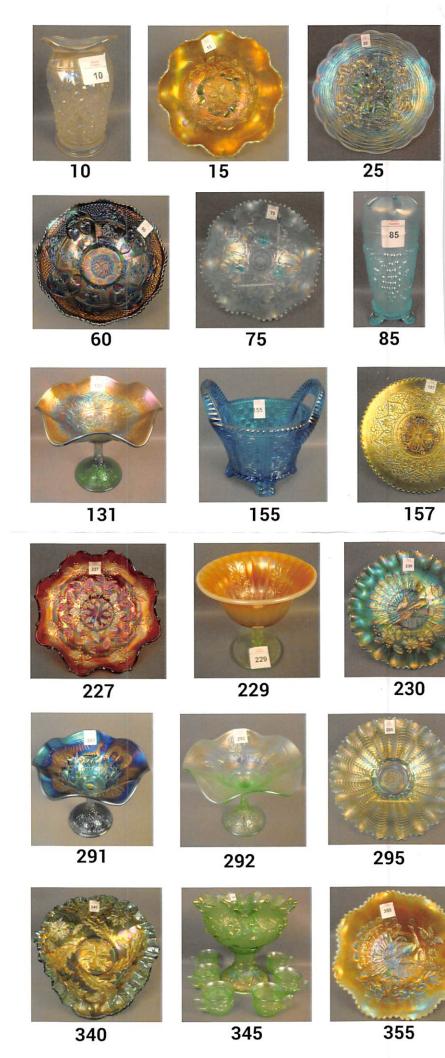

### Day 1: Lots 1-150

|                  |                                                     | 24.                 | Northwood Ice Green 3 Fruits Domed Ftd Bowl.        |
|------------------|-----------------------------------------------------|---------------------|-----------------------------------------------------|
| 1.               | Red HOACGA 7 Pc. Whiskey Set. (From 1976/77.)       | 8 <del></del>       | (Ruffled with Basketweave Exterior.)                |
| 2.               | 1977 Red HOACGA Hatpin Holder.                      | 25.                 | NORTHWOOD ICE GREEN OPAL ROSE SHOW                  |
| 3.               | 1980 Ice Green HOACGA Hatpin Holder.                | 2 <del></del>       | PLATE. (STUNNING BEAUTY!) CHIPS ON ROSE             |
|                  | 1981 Red HOACGA Candle lamp.                        | 26.                 | NORTHWOOD LIME ICE GREEN ROSE SHOW                  |
| 4.<br>5.         | NORTHWOOD ICE BLUE GRAPE ARBOR 5 PC.                |                     | PLATE. (ANOTHER BEAUTY!)                            |
| <del></del> -    | TANKARD SET. (FROSTY AND NICE                       | 27.                 | NORTHWOOD ICE BLUE ROSE SHOW PLATE.                 |
|                  | IRIDESCENCE.)                                       |                     | (ABSOLUTELY BEAUTIFUL EXAMPLE!)                     |
| 6.               | Northwood White Grape Arbor 7 Pc. Tankard Set.      | 28.                 | Northwood White Rose Show Plate. (Very Scarce       |
|                  | (Nice and Frosty with Nice Iridescence. One Tumbler |                     | and Nice.)                                          |
|                  | Has Chip on Base as Seen.)                          | 29.                 | NORTHWOOD GREEN ROSE SHOW PLATE.                    |
| 7.               | Northwood Dark Marigold Grape Arbor 7 Pc. Tankard   |                     | (NICE IRIDESCENCE. VERY TOUGH TO FIND.)             |
|                  | Set. (Nice Color and Iridescence. One Tumbler Has   | 30.                 | Northwood Blue Rose Show Plate. (Very Scarce and    |
|                  | Nick on Rim.)                                       |                     | Desirable.)                                         |
| 8.               | Northwood Purple Oriental Poppy 7 Pc. Tankard Set.  | 31.                 | NORTHWOOD DARK MARIGOLD ROSE SHOW                   |
|                  | (Nice Multi Iridescence.)                           | •                   | PLATE. (BEAUTIFUL EXAMPLE.)                         |
| 9.               | Northwood Dark Marigold Dandelion Tankard           | 32.                 | NORTHWOOD AQUA OPAL ROSE SHOW                       |
|                  | Pitcher. (Nice Iridescence.)                        |                     | RUFFLED BOWL. (NICE PASTEL EXAMPLE.)                |
| 37 <u>50</u> 10. | NORTHWOOD WHITE WISTERIA WHIMSEY                    | 250 33.             | NORTHWOOD AQUA OPAL ROSE SHOW BOWL.                 |
|                  | BANK. (EXTREMELY RARE MADE FROM                     |                     | (DIFFERENT EXAMPLE. HAS BLUE OPAL RIM               |
|                  | TUMBLER. ONLY ONE KNOWN. HAS CHIP ON                |                     | BUT AQUA BASE COLOR.)                               |
|                  | BASE.)                                              | 34.                 | Northwood Ice Blue Rose Show Bowl. (Very Pretty.)   |
| 11.              | Northwood Blue Opal Holly Master Berry Bowl. (Non-  | 35.                 | Northwood White Rose Show Bowl. (Scarce Item.)      |
|                  | Iridized and Very Scarce.)                          | 36.                 | Northwood Blue Opal Rose Show Ruffled Bowl.         |
| 12.              | Northwood Blue Opal Leaf & Beads 3/1 Edge Bowl.     |                     | (Non-Iridized.)                                     |
|                  | (Domed Footed. Non-Iridized and Scarce.)            | <del>2700</del> 37. | NORTHWOOD GREEN ROSE SHOW RUFFLED                   |
| 13.              | Northwood Blue Opal 3 Fruits Medallion Bowl.        | a,                  | BOWL. (ABOVE AVERAGE IRIDESCENCE.                   |
| 10.              | (Stippled Ftd. Ruffled Bowl. Non-Iridized.)         |                     | REALLY NICE.)                                       |
| 14.              | Northwood Ice Green Fruits & Flowers Ruffled Bowl.  | 38.                 | Northwood Blue Rose Show Ruffled Bowl. (Nice        |
|                  | (Has Basketweave Exterior. Scarce with Nice         |                     | Color and Iridescence.)                             |
|                  | Iridescence.)                                       | 39.                 | NORTHWOOD DARK MARIGOLD ROSE SHOW                   |
| 2 <u>65</u> 15.  | NORTHWOOD IGO THREE FRUITS MEDALLION                |                     | RUFFLED BOWL. (BEAUTIFUL ABOVE AVERAGE              |
|                  | STIPPLED BOWL. (RUFFLED AND FTD. HAS                |                     | IRIDESCENCE.)                                       |
|                  | MARIGOLD OVERLAY.)                                  | 2766 40.            | EMERALD GREEN IMPERIAL GRAPE WINE                   |
| 16.              | Northwood Aqua Opal 3 Fruits Medallion Stippled     | 101                 | DECANTER & STOPPER. (WOW! USUALLY                   |
|                  | Bowl. (Ftd. and Ruffled W/ Plain Edge.)             |                     | SEEN IN CARAFE. THIS IS GORGEOUS AND                |
| 17.              | Northwood Aqua Opal 3 Fruits Medallion Stippled     |                     | EXTREMELY RARE!) 652                                |
|                  | Bowl. (Ftd and Ruffled. Pastel Iridescence.)        | 41.                 | Emerald Green Imperial Grape Pitcher. (Another      |
| 18.              | Northwood Ice Green 3 Fruits Medallion Stippled     | » <del></del>       | Super Piece. Rare in this Color. Has Chip on Base.) |
| 0.000            | Bowl. (Ftd and Ruffled. Has a Pastel Finish.)       | 300 42.             | ELECTRIC PURPLE IMPERIAL GRAPE 7 PC.                |
| 19.              | Northwood White 3 Fruits Medallion Stippled Bowl.   |                     | WATER SET. (WONDERFUL IRIDESCENCE.) 633             |
| S                | (Ftd and Ruffled.)                                  | $235_{43}$          | Electric Purple Imperial Grape Water Carafe.        |
| 20.              | Northwood Electric Blue 3 Fruits Medallion Stippled |                     | (Awesome Iridescence.)                              |
|                  | Bowl. (Ftd and Ruffled. Great Iridescence.)         | 44.                 | Electric Purple Imperial Grape Master Berry Bowl.   |
| 21.              | Northwood Marigold 3 Fruits Medallion Stippled      |                     | (Measures 9".)                                      |
|                  | Bowl. (Nice Dark Marigold. Ftd and Ruffled.)        | 37 <u>5</u> 45.     | IMPERIAL PURPLE DIAMOND & SUNBURST 9                |
| 22.              | Northwood Purple 3 Fruits Medallion Bowl. (Ftd and  |                     | PC. WINE SET. (ELECTRIC DECANTER. SUPER             |
|                  | Ruffled.)                                           |                     | BEAUTIFUL SET!)                                     |
| 23.              | Northwood Amethyst 3 Fruits Medallion Bowl. (Ftd    | 46.                 | Imperial Electric Purple Windmill Ruffled Bowl.     |
|                  | and Ruffled.)                                       | Ta VXXVX            | (Measures 8".)                                      |
|                  |                                                     |                     | 9747 VFW                                            |