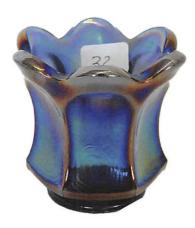

32. Flute toothpick - blue - extremely rare color,

\_ 33. Lot of 2 Flute toothpicks - purple - one has damage

30. Fenton's Peacock at Urn 8 ruffled bowl - Persian

59 Memphis 10 pc. ruffled fruit bowl set - marigold - nice