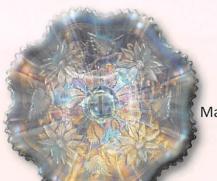

urg Bullseye & Loop 10" vase - amethyst - scarce 246. Scroll & Flower Panels vase - marigold

247. M'burg Courthouse ruffled bowl - amethyst radium, nice # 608

248. Concord 3 in 1 edge bowl - green - epoxy on small spot on seam of base #30

249. N's Thin Rib 14" mid size vase - green 35 250. N's Thin Rib 13" mid size vase - marigold# 251. Stippled Grape & Cable humidor - reuninger blue very scarce item, nice (W-\$500) #6

252. N's Corn vase w/stalk base - ice green

253. Amaryllis dome ftd miniature compote - purple highly desirable #65

254. Grape & Cable pin tray - marigold

255. Concord 9" plate - amethyst - very scarce & highly desirable #360

256. Tree Trunk 10" vase - lime green - scarce

257. Fern ruffled compote - green - nice 258. Wishbone & Spades 6" plate - purple - fantastic



46. March 19