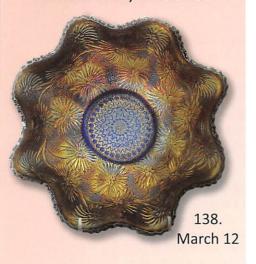

| 217. Star of David Fuffied Bowl - purple - Super<br>218. Double Scroll candlesticks - red - scarce         |
| 166. Kittens ruffled dish - marigold                                                              | 210. Double Scroll candiesticks - red - scarce 219. M'burg Tulip & Scroll 6 1/2" squatty vase - amethyst - |
| 160. Kittens runned dish - mangold<br>167. Grape & Cable water pitcher & 1 tumbler - green - nice | scarce, very pretty, neat vase                                                                             |
| AN A CHARLE OF PARTY MARCH PHILLIES OF A SHIFTING A SHIFTING                                      | SLAILE, VELV DIELLY, HEAL VASE                                                                             |

## SEECK AUCTIONS P.O. BOX 377 MASON CITY, IA 50401





### 2016 CARNIVAL **GLASS AUCTIONS**

Sat., March 12 9:30 a.m. Ontario, California Sat., March 19 9:30 a.m. Dallas, Texas



220. Carolina Dogwood ruffled bowl - blue opal 221. Imperial Grape 6" plate - purple

222. Cosmos & Cane spittoon shaped compote - honey amber minor nick & heat check on base

223. Holly IC shaped bowl - blue

224. Six Sided candlestick - green

225. Stippled Three Fruits PCE bowl w/ribbed back - blue very pretty w/electric highlights

226. Stippled Three Fruits PCE bowl w/ribbed back - marigold

227. Floral & Grape 4 pc. water set - blue - pitcher is pretty

228. Peacock & Grape ruffled bowl - peach opal super pretty

229. Daisy Web ruffled hat - purple - beautiful

230. Circle Scroll JIP hat - marigold - nice

231. Shell & Sand deep ruffled bowl - purple

232. St