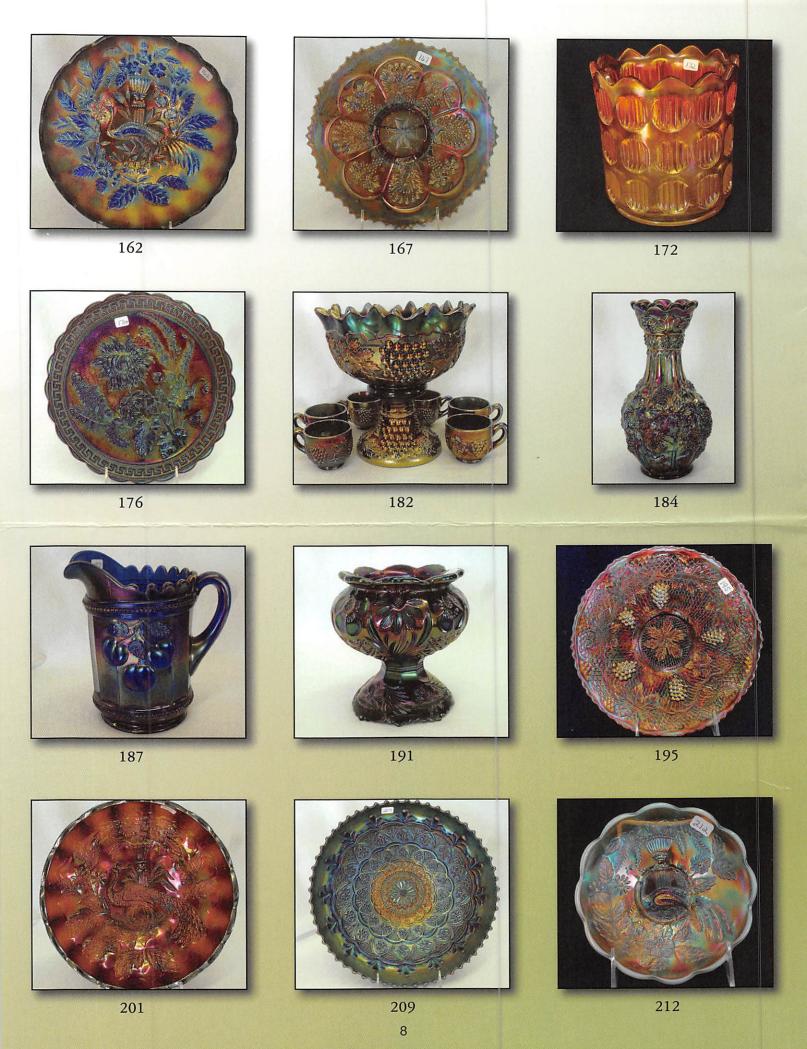

### The Morgan Collection from Texas

Preview: Friday Evening

We are very excited to be auctioning the beautiful Carnival Glass from the Morgan Collection. Dorothy and Emmett have put together an exceptional selection of Carnival Glass over the years. Each piece has been carefully chosen for their collection and it will be a pleasure to auction such fantastic glass. Dorothy and Emmett are very active in the Carnival Glass Clubs including Texas in which Emmett is the President. We'd love to see you attend the HOACGA convention. It is a very fun filled and educational experience. See you in Kansas City!