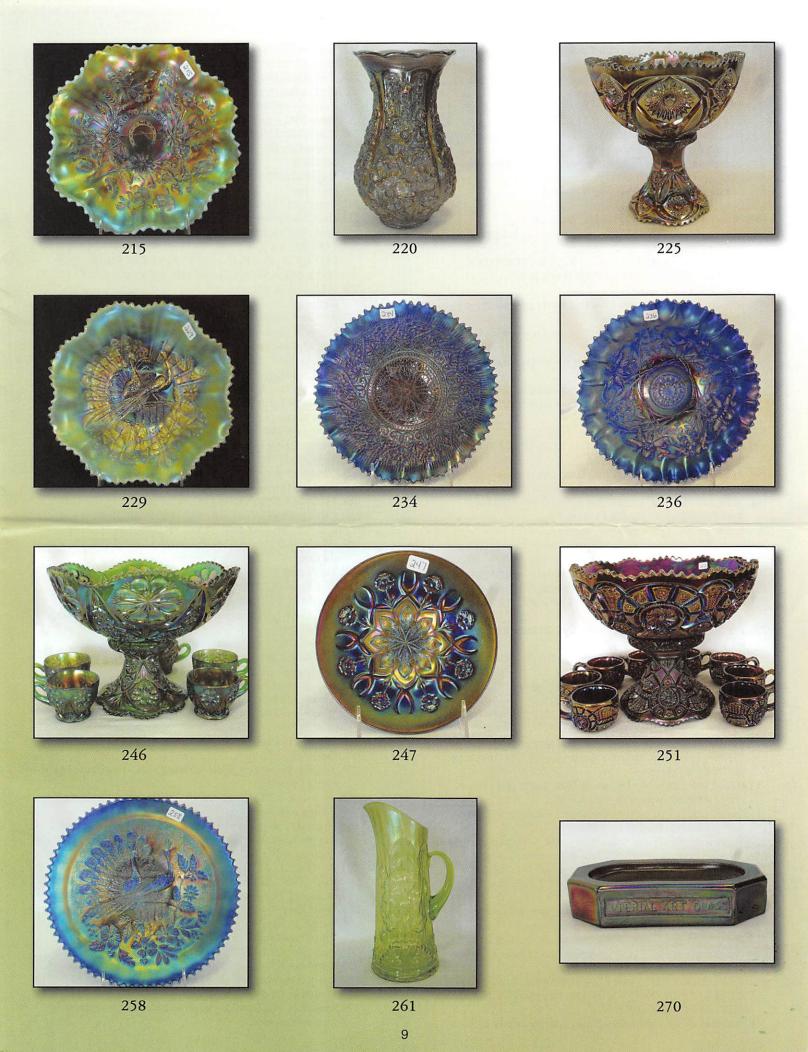

### The Morgan Collection from Texas

Preview: Friday Evening

We are very excited to be auctioning the beautiful Carnival Glass from the Morgan Collection. Dorothy and Emmett have put together an exceptional selection of Carnival Glass over the years. Each piece has been carefully chosen for their collection and it will be a pleasure to auction such fantastic glass. Dorothy and Emmett are very active in the Carnival Glass Clubs including Texas in which Emmett is the President. We'd love to see you attend the HOACGA convention. It is a very fun filled and educational experience. See you in Kansas City!