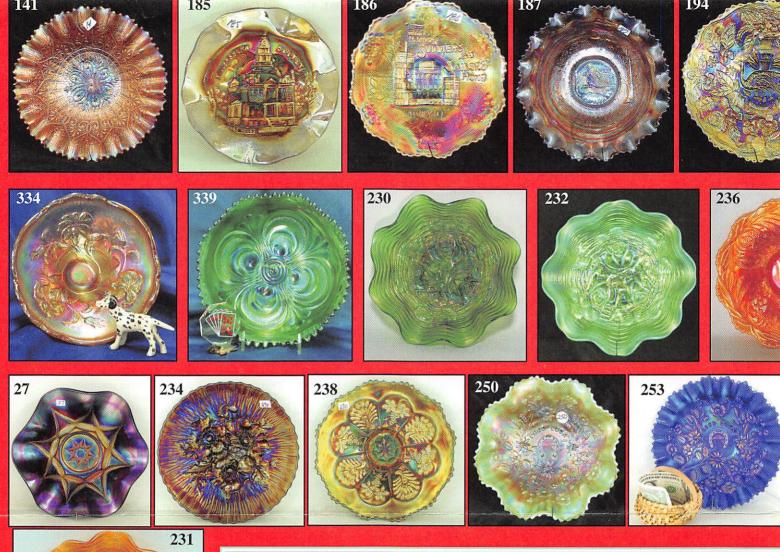

ectric blue all the way 300. Grape and Cable stippled PCE bowl, aqua opal-Make

301. Grape and Cable (Northwood) 10 34" fruit bowl, purple. Electric blue iridescence, minor rub inside in center

Your Fine Items
660-882-5292 Day
660-882-5283 Evening





# 19TH ANNUAL CA NEW YEAR EXTRAV

Saturday, January 9, 20

Friday Preview: January 8 -12:00 Noon

in Case of BAD weather Saturday. >> Make

WEB SITE: WWW.AWK-SHN.C

Held at The Mickey Reichel Auction 1440 Ashley Road • Bo

A Collection Our Finest for



































## RNIVAL GLASS AGANZA AUCTION

10 - 9:00 AM sharp

- 5:00 PM & 7:30 AM Auction Day

up day Sunday, January 10th, 9:00

OM FOR PHOTO GALLERY

Gallery and Real Estate Center onville, Missouri

Color and Variety Ever





















































### ★★★ No Buyers

#### **☞**Make Reservations **EARL**

Days Inn: 660-882-8624 • Comfort Inn: 660-882-5317 **ABSENTEE** 

PLEASE NOTE: There is a \$6 handling charge for each successful bid which will be added and packing. Your write-in bid will be entered just as if you are present and bidding. Success phone number). Direct mail bids to Auctioneer Mickey Reichel, 18350 Hunters Ridge Ct., For Number and References. Announcements made day of the auction supercede all printed material and Call for additional information: 660-882-5292

FAX: 660-882-5292 (evening hours E-mail: mreichel@AWK-SHN.com

## **Held Inside the Mickey**

1 Mile North of I-70 on Hwy. 5, Exit 101, Boonville TERMS: Cash or Good Check,

4% Clerking Fee on all purchases except for p

\* \* \* No return on any items