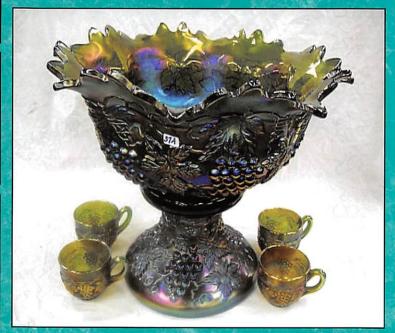

|

































|    |            |                                                    |   | () = = |       |                                                     |
|----|------------|----------------------------------------------------|---|--------|-------|-----------------------------------------------------|
|    | 1200 143   | . N-wood Lime green Raspberry Milk Pitcher.        |   | 925    | 185.  | Fenton 9" RED Fine Rib vase.                        |
|    | ,          | Scarce and pretty                                  |   | 175    |       | N-wood mari Leaf & Beads rosebowl w/ straight       |
|    | 800 144    | . N-wood lime green Grape & Cable low fruit        |   |        |       | fluted top. RARE variation.                         |
|    | -          | bowl. Scarce