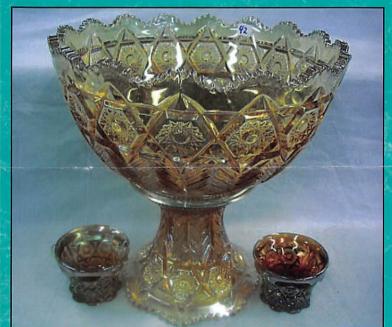

|

































|    |            |                                                    |   | () = = |       |                                                     |
|----|------------|----------------------------------------------------|---|--------|-------|-----------------------------------------------------|
|    | 1200 143   | . N-wood Lime green Raspberry Milk Pitcher.        |   | 925    | 185.  | Fenton 9" RED Fine Rib vase.                        |
|    | ,          | Scarce and pretty                                  |   | 175    |       | N-wood mari Leaf & Beads rosebowl w/ straight       |
|    | 800 144    | . N-wood lime green Grape & Cable low fruit        |   |        |       | fluted top. RARE variation.                         |
|    | -          | bowl. Scarce