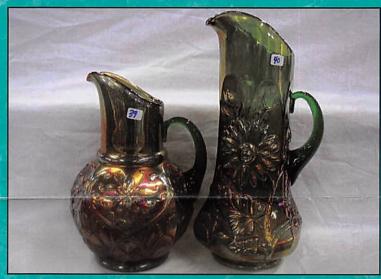

|

































|    |            |                                                    |   | () = = |       |                                                     |
|----|------------|----------------------------------------------------|---|--------|-------|-----------------------------------------------------|
|    | 1200 143   | . N-wood Lime green Raspberry Milk Pitcher.        |   | 925    | 185.  | Fenton 9" RED Fine Rib vase.                        |
|    | ,          | Scarce and pretty                                  |   | 175    |       | N-wood mari Leaf & Beads rosebowl w/ straight       |
|    | 800 144    | . N-wood lime green Grape & Cable low fruit        |   |        |       | fluted top. RARE variation.                         |
|    | -          | bowl. Scarce