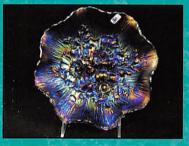

|

































|    |            |                                                    |   | () = = |       |                                                     |
|----|------------|----------------------------------------------------|---|--------|-------|-----------------------------------------------------|
|    | 1200 143   | . N-wood Lime green Raspberry Milk Pitcher.        |   | 925    | 185.  | Fenton 9" RED Fine Rib vase.                        |
|    | ,          | Scarce and pretty                                  |   | 175    |       | N-wood mari Leaf & Beads rosebowl w/ straight       |
|    | 800 144    | . N-wood lime green Grape & Cable low fruit        |   |        |       | fluted top. RARE variation.                         |
|    | -          | bowl. Scarce