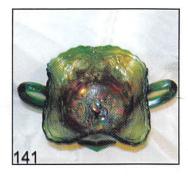

| 95.                        | NORTHWOOD PEACOCKS 9" RUFFLED BOWL RIBBED EXT. AQUA OPAL. HAS                                                 |
|----------------------------|---------------------------------------------------------------------------------------------------------------|
|                            | FANTASTIC PINK AND BLUE IRID WITH A HINT OF BUTTERSCOTCH                                                      |
|                            | OVERLAY. THE BODY OF THE BIRDS ARE COMPLETELY BLUE. ONE OF THE                                                |
|                            | BETTER ONES YOU'LL FIND.                                                                                      |
| 96.                        | NORTHWOOD DANDELION HANDLED MUG WITH KNIGHTS TEMPLAR. MARIGOLD.                                               |
| 97.                        | NORTHWOOD CHERRY AND CABLE BUTTER DISH LID ONLY. HAS A CONTEMPORY                                             |
|                            | BASE. MARIGOLD.                                                                                               |
| 98.                        | NORTHWOOD CHERRY AND CABLE 8 1/2" MASTER BERRY BOWL. MARIGOLD.                                                |
|                            | SCARCE ITEM.                                                                                                  |
| 99.                        | NORTHWOOD GOODLUCK P.C.E. BOWL BASKET WEAVE EXT. PURPLE. HAS                                                  |
|                            | SATINY IRID.                                                                                                  |
| 100.                       | NORTHWOOD ORIENTAL POPPPY 7 PC. WATER SET. PURPLE.                                                            |
| 101.                       | NORTHWOOD BUTTERFLY HANDLED BON BON. GREEN.                                                                   |
| 102.                       | NORTHWOOD DAISY AND PLUME FTD. ROSE BOWL WITH BERRY INT. PURPLE.                                              |
| 103.                       | NORTHWOOD DAISY AND DRAPE FTD. VASE CUPPED TOP. WHITE.                                                        |
| 104.                       | NORTHWOOD POPPY RESLISH TRAY. ABSOLUTELY ELEC. BLUE.                                                          |
| 105.                       | NORTHWOOD GRAPE AND CABLE CANDLE LAMP WITH VERY DARK SHADE AND                                                |
|                            | HOLDER A GREAT ITEM VERY WELL MATCHED. MARIGOLD. YOU DON'T FIND                                               |
|                            | THEM LIKE THIS ANYMORE.                                                                                       |
| 106.                       | NORTHWOOD SINGING BIRDS HANDLED MUG. PURPLE.                                                                  |
| 107.                       | NORTHWOOD STAR OF DAVID AND BOWS DOME FTD. BOWL. PURPLE.                                                      |
| 108.                       | NORTHWOOD PETALS RUFFLED COMPOTE. PURPLE.                                                                     |
| 109.                       | NORTHWOOD WILD STRAWBERRY PLATE BASKET WEAVE EXT. GREEN.                                                      |
| 110.                       | NORTHWOOD GREEK KEY HANDLED WATER PITCHER. DARK DARK                                                          |
|                            | MARIGOLD. A FANTASTIC EXAMPLE OF THIS PATTERN IN THIS COLOR.                                                  |
| 111.                       | NORTHWOOD 6 GREEK KEY TUMBLERS. PASTEL MARIGOLD WITH GREAT IRID.                                              |
|                            | SELLING CHOICE.                                                                                               |
| 112.                       | NORTHWOOD GRAPE ARBOR WHIMSEY RUFFLED HAT FROM THE TUMBLER.                                                   |
|                            | MARIGOLD.                                                                                                     |
| 113.                       | NORTHWOOD FINE CUT AND ROSES CANDY DISH WITH FANCY INT. WHITE. MAY                                            |
|                            | HAVE MINOR DAMAGE ON THE FEET.                                                                                |
| 114.                       | NORTHWOOD WILD ROSE OPEN LATTICE NUT BOWL SHAPE. GREEN WITH GREAT                                             |
|                            | IRID.                                                                                                         |
| 115.                       | NORTHWOOD BLACK BERRY AND RAYS RUFFLED COMPOTE. PURPLE.                                                       |
| 116.                       | NORTHWOOD BLOSSOMTIME RUFFLED COMPOTE. PURPLE.                                                                |
| 117.                       | NORTHWOOD HEARTS AND FLOWERS RUFFLED COMPOTE. MARIGOLD.<br>NORTHWOOD RASPBERRY HANDLED MILK PITCHER. GREEN.   |
| 118.                       | NORTHWOOD RASPBERRY HANDLED MILK FITCHER. GREEN.<br>NORTHWOOD LEAF COLUMNS 5 ½" SQUATTY VASE. AMETHYST.       |
| <i>119.</i><br><b>120.</b> | NORTHWOOD LEAF COLOMNS 5 % SQUATTI VASE. AMETHISI.<br>NORTHWOOD ROSE WREATH HANDLED BON BON BASKET WEAVE EXT. |
| 120.                       | PURPLE.                                                                                                       |
| 121.                       | MILLERSBURG SWIRL HOBNAIL ROSE BOWL. AMETHYST.                                                                |
| 122.                       | MILLERSBURG HOBNAIL ROSE BOWL. AMETHYST.                                                                      |
| 122.                       | MILLERSBURG SWIRL HOBNAIL SQUATTY ROSE BOWL. RADIUM AMETHYST. A GREAT                                         |
| 120.                       | SHAPE.                                                                                                        |
| 124.                       | MILLERSBURG SWIRL HOBNAIL 10" SWUNG VASE. MARIGOLD.                                                           |
| 125.                       | MILLERSBURG SWIRL HOBNAIL LADIES CUSPIDOR, MARIGOLD.                                                          |
| 126.                       | MILLERSBURG 7" PEACOCK SHOTGUN BOWL. GREEN.                                                                   |
| 127.                       | MILLERSBURG NESTING SWAN RUFFLED BOWL. GREEN.                                                                 |
| 128.                       | MILLERSBURG TROUT AND FLY 8 3/4" I.C.S. BOWL GREEN.                                                           |
| 129.                       | MILLERSBURG "THE GREAT HOUSE OF ISAAC BENESCH & SONS" 6 RUFFLED                                               |
|                            | BOWL. PURPLE.                                                                                                 |
| 130.                       | MILLERSBURG VINTAGE 9 1/2" I.C.S. BOWL WITH HOBNAIL EXT. MARIGOLD.                                            |
|                            |                                                                                                               |