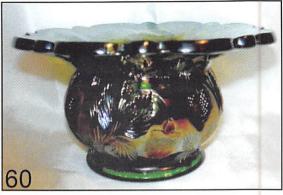

| 46.        | WESTMORELAND LEAF SWIRL FTD. COMPOTE. PURPLE.                                                     |
|------------|---------------------------------------------------------------------------------------------------|
| 47.        | WESTMORELAND CHECKER BOARD STEMMED GOBLET. PURPLE.                                                |
| 48.        | WESTMORELAND FTD. NOVELTY LARGE SIZE SHELL. PURPLE.                                               |
| 49.        | EUROPEAN PRISMS FTD. VASE. MARIGOLD.                                                              |
| 50.        | EUROPEAN PINWHEEL 8 1/4" SMALL SIZE VASE. AMETHYST.                                               |
| 51.        | CHECZ DOME FTD. TRUMPET VASE WITH BLUE DECORATION AND MARIGOLD                                    |
|            | FLASH.                                                                                            |
| 52.        | U.S. GLASS KINGS CROWN WINE GLASS MARIGOLD FLASH.                                                 |
| 53.        | U.S. GLASS FLUTE TOOTHPICK. MARIGOLD FLASH.                                                       |
| 54.        | AUSTRAILIAN BUTTERFLY AND WARATH SMALL SIZE FTD. COMPOTE. BLUE.                                   |
| 55.        | CAMBRIDGE VENETIAN BUTTER DISH. MARIGOLD. THE ONLY ONE I KNOW OF.                                 |
| 56.        | CAMBRIDGE COLOGNE BOTTLE WITH STOPPER. GREEN.                                                     |
| 57.        | CAMBRIDGE BUZZSAW SMALL SIZE CRUET WITH STOPPER. GREEN.                                           |
| 58.        | CAMBRIDGE INVERTED FEATHER CRACKER JAR WITH LID. GREEN. THE BEST ONE                              |
|            | I'VE EVER SEEN.                                                                                   |
| 59.        | CAMBRIDGE DOUBLE STAR 7 PC. WATER SET. GREEN.                                                     |
| 60.        | CAMBRIDGE INVERTED STAWBERRY LADIES CUSPIDOR. GREEN. WITH A 5 1/4"                                |
|            | FLARE. REALLY GREAT SHAPE REALLY GREAT COLOR.                                                     |
| 61.        | CAMBRIDGE HEART BAND HANDLED CREAMER. MARIGOLD FLASH.                                             |
| 62.        | CAMBRIDGE INVERTED THISTLE 8 1/2" MASTER BERRY BOWL. AMETHYST.                                    |
| 63.        | PHEONIX LACEY DEW DROP FTD. GOBLET. MARIGOLD/MILK GLASS.                                          |
| 64.        | U.S. GLASS 3 3/4" HANDLED RIBBED AND PANEL MUG SOUVENIR OF BEMAR NJ.                              |
|            | MARIGOLD/FLASH. ONLY ONE I'VE SEEN.                                                               |
| 65.        | DUGAN BEAUTY 4" T.C.E. BUD VASE. AMETHYST.                                                        |
| 66.        | DUGAN SWAN MASTER SALT. PURPLE.                                                                   |
| 67.        | DUGAN PERSIAN GARDENS 11" I.C.S. BOWL. WHITE.                                                     |
| 68.        | DUGAN 2 PERSIAN GARDENS I.C.S. SAUCES. WHITE. SELLING CHOICE.                                     |
| 69.        | DUGAN FISHERMANS MUG. MARIGOLD.                                                                   |
| 70.        | DUGAN HERON MUG. PURPLE WITH FANTASTIC IRID.<br>DUGAN FISHERMANS MUG WITH FANTASTIC IRID. PURPLE. |
| 71.        | DUGAN FISHERMANS MUG WITH PANTASTIC KID. FORFLE.<br>DUGAN VINTAGE BANDED MUG. MARIGOLD.           |
| 72.        | DUGAN VINTAGE BANDED MOG. MARIOOLD.<br>DUGAN STORK AND RUSHES HANDLED MUG. AMETHYST.              |
| 73.<br>74. | DUGAN BEADED SHELL MUG. BLUE.                                                                     |
|            | DUGAN BEADED SHELL MUG. MARIGOLD.                                                                 |
| 75.        | DUGAN BEADED SHELL MUG. PURPLE.                                                                   |
| 77.        | DUGAN PONY BOWL. MARIGOLD.                                                                        |
| 78.        | DUGAN PUZZLE BANANA SHAPED HANDELD BON BON. WHITE.                                                |
| 79.        | DUGAN GARDEN PATH VARIANT IND. RUFFLED SAUCE. WHITE. RARE SHAPE.                                  |
| 80.        | DUGAN THIN RIB 11" SWUNG VASE. ELEC. PURPLE.                                                      |
| 81.        | DUGAN WEEPING CHERRIES DOME FTD. BOWL. MARIGOLD.                                                  |
| 82.        | DUGAN LATTICE AND POINTS RUFFLED HAT. MARIGOLD.                                                   |
| 83.        | DUGAN CHERRIES 3 FTD. RUFFLED BOWL. AMETHYST.                                                     |
| 84.        | DUGAN SINGLE FLOWER 9" PLATE. MARIGOLD.                                                           |
| 85.        | DUGAN SMOOTH PANELS JESTERS CAP SHAPED VASE. ELEC. PURPLE.                                        |
| 86.        | DUGAN HONEYCOMB ROSE BOWL. PEACH OPAL.                                                            |
| 87.        | DUGAN ROSE WREATH ROSE BOWL. MARIGOLD.                                                            |
| 88.        | DUGAN "QUESTION MARK" I.C.S. COMPOTE WITH GEORGIA PEACH EXT.                                      |
|            | MARIGOLD.                                                                                         |
| 89.        | DUGAN FAN FTD. COMPOTE. PEACH OPAL.                                                               |
| 90.        | DUGAN PODS AND POSIES FLAT PLATE. PUMPKIN OPAL MARIGOLD IRID.                                     |
| 91.        | DUGAN RAIN DROPS BOWL. PEACH OPAL.                                                                |
| 92.        | DUGAN FAN FTD. SUGAR BOWL. PEACH OPAL.                                                            |
| 93.        | DUGAN SKI STAR T.C.E. 6 1/4" PLATE. PEACH OPAL.                                                   |
| 94.        | DUGAN FLOWERS AND FRAMES DEEP RUFFLED BOWL. PURPLE.                                               |
|            |                                                                                                   |