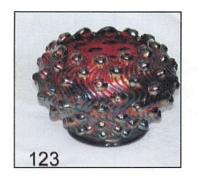

| 16                         | <ul> <li>BEAD. RADIUM AMETHYST.</li> <li>MILLERSBURG MANY STARS 9" I.C.S. BOWL WITH 6 POINTED STAR. GREEN</li> </ul> |
|----------------------------|----------------------------------------------------------------------------------------------------------------------|
|                            |                                                                                                                      |
| 16                         |                                                                                                                      |
| 16                         | 7. MILLERSBURG? ROSALYNN VT. STEMMED COMPOTE. PURPLE SATINY.                                                         |
|                            | RADIUM IRID.                                                                                                         |
| 16                         |                                                                                                                      |
| مەدەرىيىنى<br>مەدەرىيىنى   | SATINY IRID. ONE OF THE BETTER EXAMPLES I'VE SEEN.                                                                   |
| 16                         |                                                                                                                      |
| 16                         | 4. MILLERSBURG DIAMONDS HANDLED WATER PITCHER. PURPLE.                                                               |
| 16                         | 3. MILLERSBURG MULT FRUITS AND FLOWERS HANDLED PUNCH CUP. AMETHYST.                                                  |
| 16                         | 2. MILLERSBURG FEATHER AND HEART TUMBLER. MARIGOLD. SIGNED JANE 1911.                                                |
| 16                         |                                                                                                                      |
| 16                         |                                                                                                                      |
| 15                         |                                                                                                                      |
| 15                         |                                                                                                                      |
| 15                         |                                                                                                                      |
| 15                         |                                                                                                                      |
|                            |                                                                                                                      |
| 15                         |                                                                                                                      |
| 15                         |                                                                                                                      |
| 15                         |                                                                                                                      |
| 15                         |                                                                                                                      |
| 15                         | ONE I'VE SEEN IN THIS SHAPE AND SIZE.                                                                                |
| 15                         | 1. MILLERSBURG HOLLY WHIRL 5 <sup>1</sup> / <sub>2</sub> " DEEP ROUND BOWL. RADIUM AMETHYST. FIRST                   |
| 10                         | GREAT EXAMPLE.                                                                                                       |
| 15                         |                                                                                                                      |
| 1,                         | COLORED RADIUM IRID.                                                                                                 |
| 14                         |                                                                                                                      |
| 14                         |                                                                                                                      |
| 14                         |                                                                                                                      |
| 14                         | 6. MILLERSBURG BOUTONNIERE RUFFLED COMPOTE. AMETHYST. SATINY.                                                        |
|                            | LITES.                                                                                                               |
| 14                         |                                                                                                                      |
| 14                         | <ol> <li>MILLERSBURG LITTLE STARS 7 ½" RUFFLED BOWL. MARIGOLD. SATINY.</li> </ol>                                    |
| 14                         | <ol> <li>MILLERSBURG 6 3/4" BLACK BERRY WREATH RUFFLED BOWL. GREEN. RADIANT.</li> </ol>                              |
| 14                         |                                                                                                                      |
| 14                         | 1. MILLERSBURG ROSES AND FRUIT HANDLED BON BON. GREEN.                                                               |
| 14                         |                                                                                                                      |
| 13                         |                                                                                                                      |
| 13                         |                                                                                                                      |
| 13                         | 7. MILLERSBURG CHERRIES 7" I.C.S. BOWL GREEN. SATINY.                                                                |
| 13                         |                                                                                                                      |
|                            | AMETHYST. EXTREMELY RARE ITEM. THE FIRST ONE I'VE SOLD.                                                              |
| 13                         |                                                                                                                      |
|                            | BENESCHE 54 <sup>TH</sup> YR. COMMEMORATIVE ADVERTISING". MARIGOLD.                                                  |
| 13-                        |                                                                                                                      |
| 13.                        |                                                                                                                      |
| A CONTRACTOR OF A CONTRACT | SATINY.                                                                                                              |
| 13.                        | 2. MILLERSBURG LEAF AND LITTLE FLOWERS SHERBERT SHAPE COMPOTE. GREEN.                                                |
|                            | HAS CHIPS ON THE BASE.                                                                                               |
| 15                         | 1. MILLERSBURG VINTAGE 9 1/4" RUFFLE I.C.S. BOWL WITH HOBNAIL EXT. GREEN.                                            |
| 13                         | MULTRODUDC VINITACE O 1/4" DUEELE LCC DOWL WITH HODNAU EVT ODEEN                                                     |