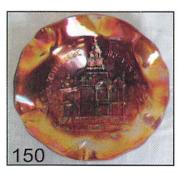

| 95.                        | NORTHWOOD PEACOCKS 9" RUFFLED BOWL RIBBED EXT. AQUA OPAL. HAS                                                 |
|----------------------------|---------------------------------------------------------------------------------------------------------------|
|                            | FANTASTIC PINK AND BLUE IRID WITH A HINT OF BUTTERSCOTCH                                                      |
|                            | OVERLAY. THE BODY OF THE BIRDS ARE COMPLETELY BLUE. ONE OF THE                                                |
|                            | BETTER ONES YOU'LL FIND.                                                                                      |
| 96.                        | NORTHWOOD DANDELION HANDLED MUG WITH KNIGHTS TEMPLAR. MARIGOLD.                                               |
| 97.                        | NORTHWOOD CHERRY AND CABLE BUTTER DISH LID ONLY. HAS A CONTEMPORY                                             |
|                            | BASE. MARIGOLD.                                                                                               |
| 98.                        | NORTHWOOD CHERRY AND CABLE 8 1/2" MASTER BERRY BOWL. MARIGOLD.                                                |
|                            | SCARCE ITEM.                                                                                                  |
| 99.                        | NORTHWOOD GOODLUCK P.C.E. BOWL BASKET WEAVE EXT. PURPLE. HAS                                                  |
|                            | SATINY IRID.                                                                                                  |
| 100.                       | NORTHWOOD ORIENTAL POPPPY 7 PC. WATER SET. PURPLE.                                                            |
| 101.                       | NORTHWOOD BUTTERFLY HANDLED BON BON. GREEN.                                                                   |
| 102.                       | NORTHWOOD DAISY AND PLUME FTD. ROSE BOWL WITH BERRY INT. PURPLE.                                              |
| 103.                       | NORTHWOOD DAISY AND DRAPE FTD. VASE CUPPED TOP. WHITE.                                                        |
| 104.                       | NORTHWOOD POPPY RESLISH TRAY. ABSOLUTELY ELEC. BLUE.                                                          |
| 105.                       | NORTHWOOD GRAPE AND CABLE CANDLE LAMP WITH VERY DARK SHADE AND                                                |
|                            | HOLDER A GREAT ITEM VERY WELL MATCHED. MARIGOLD. YOU DON'T FIND                                               |
|                            | THEM LIKE THIS ANYMORE.                                                                                       |
| 106.                       | NORTHWOOD SINGING BIRDS HANDLED MUG. PURPLE.                                                                  |
| 107.                       | NORTHWOOD STAR OF DAVID AND BOWS DOME FTD. BOWL. PURPLE.                                                      |
| 108.                       | NORTHWOOD PETALS RUFFLED COMPOTE. PURPLE.                                                                     |
| 109.                       | NORTHWOOD WILD STRAWBERRY PLATE BASKET WEAVE EXT. GREEN.                                                      |
| 110.                       | NORTHWOOD GREEK KEY HANDLED WATER PITCHER. DARK DARK                                                          |
|                            | MARIGOLD. A FANTASTIC EXAMPLE OF THIS PATTERN IN THIS COLOR.                                                  |
| 111.                       | NORTHWOOD 6 GREEK KEY TUMBLERS. PASTEL MARIGOLD WITH GREAT IRID.                                              |
|                            | SELLING CHOICE.                                                                                               |
| 112.                       | NORTHWOOD GRAPE ARBOR WHIMSEY RUFFLED HAT FROM THE TUMBLER.                                                   |
|                            | MARIGOLD.                                                                                                     |
| 113.                       | NORTHWOOD FINE CUT AND ROSES CANDY DISH WITH FANCY INT. WHITE. MAY                                            |
|                            | HAVE MINOR DAMAGE ON THE FEET.                                                                                |
| 114.                       | NORTHWOOD WILD ROSE OPEN LATTICE NUT BOWL SHAPE. GREEN WITH GREAT                                             |
|                            | IRID.                                                                                                         |
| 115.                       | NORTHWOOD BLACK BERRY AND RAYS RUFFLED COMPOTE. PURPLE.                                                       |
| 116.                       | NORTHWOOD BLOSSOMTIME RUFFLED COMPOTE. PURPLE.                                                                |
| 117.                       | NORTHWOOD HEARTS AND FLOWERS RUFFLED COMPOTE. MARIGOLD.<br>NORTHWOOD RASPBERRY HANDLED MILK PITCHER. GREEN.   |
| 118.                       | NORTHWOOD RASPBERRY HANDLED MILK FITCHER. GREEN.<br>NORTHWOOD LEAF COLUMNS 5 ½" SQUATTY VASE. AMETHYST.       |
| <i>119.</i><br><b>120.</b> | NORTHWOOD LEAF COLOMNS 5 % SQUATTI VASE. AMETHISI.<br>NORTHWOOD ROSE WREATH HANDLED BON BON BASKET WEAVE EXT. |
| 120.                       | PURPLE.                                                                                                       |
| 121.                       | MILLERSBURG SWIRL HOBNAIL ROSE BOWL. AMETHYST.                                                                |
| 122.                       | MILLERSBURG HOBNAIL ROSE BOWL. AMETHYST.                                                                      |
| 122.                       | MILLERSBURG SWIRL HOBNAIL SQUATTY ROSE BOWL. RADIUM AMETHYST. A GREAT                                         |
| 120.                       | SHAPE.                                                                                                        |
| 124.                       | MILLERSBURG SWIRL HOBNAIL 10" SWUNG VASE. MARIGOLD.                                                           |
| 125.                       | MILLERSBURG SWIRL HOBNAIL LADIES CUSPIDOR, MARIGOLD.                                                          |
| 126.                       | MILLERSBURG 7" PEACOCK SHOTGUN BOWL. GREEN.                                                                   |
| 127.                       | MILLERSBURG NESTING SWAN RUFFLED BOWL. GREEN.                                                                 |
| 128.                       | MILLERSBURG TROUT AND FLY 8 3/4" I.C.S. BOWL GREEN.                                                           |
| 129.                       | MILLERSBURG "THE GREAT HOUSE OF ISAAC BENESCH & SONS" 6 RUFFLED                                               |
|                            | BOWL. PURPLE.                                                                                                 |
| 130.                       | MILLERSBURG VINTAGE 9 1/2" I.C.S. BOWL WITH HOBNAIL EXT. MARIGOLD.                                            |
|                            |                                                                                                               |