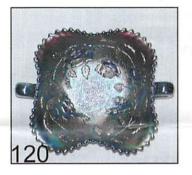

| 95.                        | NORTHWOOD PEACOCKS 9" RUFFLED BOWL RIBBED EXT. AQUA OPAL. HAS                                                 |
|----------------------------|---------------------------------------------------------------------------------------------------------------|
|                            | FANTASTIC PINK AND BLUE IRID WITH A HINT OF BUTTERSCOTCH                                                      |
|                            | OVERLAY. THE BODY OF THE BIRDS ARE COMPLETELY BLUE. ONE OF THE                                                |
|                            | BETTER ONES YOU'LL FIND.                                                                                      |
| 96.                        | NORTHWOOD DANDELION HANDLED MUG WITH KNIGHTS TEMPLAR. MARIGOLD.                                               |
| 97.                        | NORTHWOOD CHERRY AND CABLE BUTTER DISH LID ONLY. HAS A CONTEMPORY                                             |
|                            | BASE. MARIGOLD.                                                                                               |
| 98.                        | NORTHWOOD CHERRY AND CABLE 8 1/2" MASTER BERRY BOWL. MARIGOLD.                                                |
|                            | SCARCE ITEM.                                                                                                  |
| 99.                        | NORTHWOOD GOODLUCK P.C.E. BOWL BASKET WEAVE EXT. PURPLE. HAS                                                  |
|                            | SATINY IRID.                                                                                                  |
| 100.                       | NORTHWOOD ORIENTAL POPPPY 7 PC. WATER SET. PURPLE.                                                            |
| 101.                       | NORTHWOOD BUTTERFLY HANDLED BON BON. GREEN.                                                                   |
| 102.                       | NORTHWOOD DAISY AND PLUME FTD. ROSE BOWL WITH BERRY INT. PURPLE.                                              |
| 103.                       | NORTHWOOD DAISY AND DRAPE FTD. VASE CUPPED TOP. WHITE.                                                        |
| 104.                       | NORTHWOOD POPPY RESLISH TRAY. ABSOLUTELY ELEC. BLUE.                                                          |
| 105.                       | NORTHWOOD GRAPE AND CABLE CANDLE LAMP WITH VERY DARK SHADE AND                                                |
|                            | HOLDER A GREAT ITEM VERY WELL MATCHED. MARIGOLD. YOU DON'T FIND                                               |
|                            | THEM LIKE THIS ANYMORE.                                                                                       |
| 106.                       | NORTHWOOD SINGING BIRDS HANDLED MUG. PURPLE.                                                                  |
| 107.                       | NORTHWOOD STAR OF DAVID AND BOWS DOME FTD. BOWL. PURPLE.                                                      |
| 108.                       | NORTHWOOD PETALS RUFFLED COMPOTE. PURPLE.                                                                     |
| 109.                       | NORTHWOOD WILD STRAWBERRY PLATE BASKET WEAVE EXT. GREEN.                                                      |
| 110.                       | NORTHWOOD GREEK KEY HANDLED WATER PITCHER. DARK DARK                                                          |
|                            | MARIGOLD. A FANTASTIC EXAMPLE OF THIS PATTERN IN THIS COLOR.                                                  |
| 111.                       | NORTHWOOD 6 GREEK KEY TUMBLERS. PASTEL MARIGOLD WITH GREAT IRID.                                              |
|                            | SELLING CHOICE.                                                                                               |
| 112.                       | NORTHWOOD GRAPE ARBOR WHIMSEY RUFFLED HAT FROM THE TUMBLER.                                                   |
|                            | MARIGOLD.                                                                                                     |
| 113.                       | NORTHWOOD FINE CUT AND ROSES CANDY DISH WITH FANCY INT. WHITE. MAY                                            |
|                            | HAVE MINOR DAMAGE ON THE FEET.                                                                                |
| 114.                       | NORTHWOOD WILD ROSE OPEN LATTICE NUT BOWL SHAPE. GREEN WITH GREAT                                             |
|                            | IRID.                                                                                                         |
| 115.                       | NORTHWOOD BLACK BERRY AND RAYS RUFFLED COMPOTE. PURPLE.                                                       |
| 116.                       | NORTHWOOD BLOSSOMTIME RUFFLED COMPOTE. PURPLE.                                                                |
| 117.                       | NORTHWOOD HEARTS AND FLOWERS RUFFLED COMPOTE. MARIGOLD.<br>NORTHWOOD RASPBERRY HANDLED MILK PITCHER. GREEN.   |
| 118.                       | NORTHWOOD RASPBERRY HANDLED MILK FITCHER. GREEN.<br>NORTHWOOD LEAF COLUMNS 5 ½" SQUATTY VASE. AMETHYST.       |
| <i>119.</i><br><b>120.</b> | NORTHWOOD LEAF COLOMNS 5 % SQUATTI VASE. AMETHISI.<br>NORTHWOOD ROSE WREATH HANDLED BON BON BASKET WEAVE EXT. |
| 120.                       | PURPLE.                                                                                                       |
| 121.                       | MILLERSBURG SWIRL HOBNAIL ROSE BOWL. AMETHYST.                                                                |
| 122.                       | MILLERSBURG HOBNAIL ROSE BOWL. AMETHYST.                                                                      |
| 122.                       | MILLERSBURG SWIRL HOBNAIL SQUATTY ROSE BOWL. RADIUM AMETHYST. A GREAT                                         |
| 120.                       | SHAPE.                                                                                                        |
| 124.                       | MILLERSBURG SWIRL HOBNAIL 10" SWUNG VASE. MARIGOLD.                                                           |
| 125.                       | MILLERSBURG SWIRL HOBNAIL LADIES CUSPIDOR, MARIGOLD.                                                          |
| 126.                       | MILLERSBURG 7" PEACOCK SHOTGUN BOWL. GREEN.                                                                   |
| 127.                       | MILLERSBURG NESTING SWAN RUFFLED BOWL. GREEN.                                                                 |
| 128.                       | MILLERSBURG TROUT AND FLY 8 3/4" I.C.S. BOWL GREEN.                                                           |
| 129.                       | MILLERSBURG "THE GREAT HOUSE OF ISAAC BENESCH & SONS" 6 RUFFLED                                               |
|                            | BOWL. PURPLE.                                                                                                 |
| 130.                       | MILLERSBURG VINTAGE 9 1/2" I.C.S. BOWL WITH HOBNAIL EXT. MARIGOLD.                                            |
|                            |                                                                                                               |