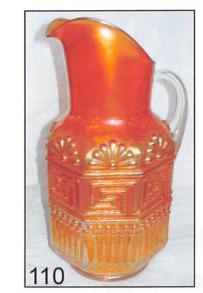

| 95.                        | NORTHWOOD PEACOCKS 9" RUFFLED BOWL RIBBED EXT. AQUA OPAL. HAS                                                 |
|----------------------------|---------------------------------------------------------------------------------------------------------------|
|                            | FANTASTIC PINK AND BLUE IRID WITH A HINT OF BUTTERSCOTCH                                                      |
|                            | OVERLAY. THE BODY OF THE BIRDS ARE COMPLETELY BLUE. ONE OF THE                                                |
|                            | BETTER ONES YOU'LL FIND.                                                                                      |
| 96.                        | NORTHWOOD DANDELION HANDLED MUG WITH KNIGHTS TEMPLAR. MARIGOLD.                                               |
| 97.                        | NORTHWOOD CHERRY AND CABLE BUTTER DISH LID ONLY. HAS A CONTEMPORY                                             |
|                            | BASE. MARIGOLD.                                                                                               |
| 98.                        | NORTHWOOD CHERRY AND CABLE 8 1/2" MASTER BERRY BOWL. MARIGOLD.                                                |
|                            | SCARCE ITEM.                                                                                                  |
| 99.                        | NORTHWOOD GOODLUCK P.C.E. BOWL BASKET WEAVE EXT. PURPLE. HAS                                                  |
|                            | SATINY IRID.                                                                                                  |
| 100.                       | NORTHWOOD ORIENTAL POPPPY 7 PC. WATER SET. PURPLE.                                                            |
| 101.                       | NORTHWOOD BUTTERFLY HANDLED BON BON. GREEN.                                                                   |
| 102.                       | NORTHWOOD DAISY AND PLUME FTD. ROSE BOWL WITH BERRY INT. PURPLE.                                              |
| 103.                       | NORTHWOOD DAISY AND DRAPE FTD. VASE CUPPED TOP. WHITE.                                                        |
| 104.                       | NORTHWOOD POPPY RESLISH TRAY. ABSOLUTELY ELEC. BLUE.                                                          |
| 105.                       | NORTHWOOD GRAPE AND CABLE CANDLE LAMP WITH VERY DARK SHADE AND                                                |
|                            | HOLDER A GREAT ITEM VERY WELL MATCHED. MARIGOLD. YOU DON'T FIND                                               |
|                            | THEM LIKE THIS ANYMORE.                                                                                       |
| 106.                       | NORTHWOOD SINGING BIRDS HANDLED MUG. PURPLE.                                                                  |
| 107.                       | NORTHWOOD STAR OF DAVID AND BOWS DOME FTD. BOWL. PURPLE.                                                      |
| 108.                       | NORTHWOOD PETALS RUFFLED COMPOTE. PURPLE.                                                                     |
| 109.                       | NORTHWOOD WILD STRAWBERRY PLATE BASKET WEAVE EXT. GREEN.                                                      |
| 110.                       | NORTHWOOD GREEK KEY HANDLED WATER PITCHER. DARK DARK                                                          |
|                            | MARIGOLD. A FANTASTIC EXAMPLE OF THIS PATTERN IN THIS COLOR.                                                  |
| 111.                       | NORTHWOOD 6 GREEK KEY TUMBLERS. PASTEL MARIGOLD WITH GREAT IRID.                                              |
|                            | SELLING CHOICE.                                                                                               |
| 112.                       | NORTHWOOD GRAPE ARBOR WHIMSEY RUFFLED HAT FROM THE TUMBLER.                                                   |
|                            | MARIGOLD.                                                                                                     |
| 113.                       | NORTHWOOD FINE CUT AND ROSES CANDY DISH WITH FANCY INT. WHITE. MAY                                            |
|                            | HAVE MINOR DAMAGE ON THE FEET.                                                                                |
| 114.                       | NORTHWOOD WILD ROSE OPEN LATTICE NUT BOWL SHAPE. GREEN WITH GREAT                                             |
|                            | IRID.                                                                                                         |
| 115.                       | NORTHWOOD BLACK BERRY AND RAYS RUFFLED COMPOTE. PURPLE.                                                       |
| 116.                       | NORTHWOOD BLOSSOMTIME RUFFLED COMPOTE. PURPLE.                                                                |
| 117.                       | NORTHWOOD HEARTS AND FLOWERS RUFFLED COMPOTE. MARIGOLD.<br>NORTHWOOD RASPBERRY HANDLED MILK PITCHER. GREEN.   |
| 118.                       | NORTHWOOD RASPBERRY HANDLED MILK FITCHER. GREEN.<br>NORTHWOOD LEAF COLUMNS 5 ½" SQUATTY VASE. AMETHYST.       |
| <i>119.</i><br><b>120.</b> | NORTHWOOD LEAF COLOMNS 5 % SQUATTI VASE. AMETHISI.<br>NORTHWOOD ROSE WREATH HANDLED BON BON BASKET WEAVE EXT. |
| 120.                       | PURPLE.                                                                                                       |
| 121.                       | MILLERSBURG SWIRL HOBNAIL ROSE BOWL. AMETHYST.                                                                |
| 122.                       | MILLERSBURG HOBNAIL ROSE BOWL. AMETHYST.                                                                      |
| 122.                       | MILLERSBURG SWIRL HOBNAIL SQUATTY ROSE BOWL. RADIUM AMETHYST. A GREAT                                         |
| 120.                       | SHAPE.                                                                                                        |
| 124.                       | MILLERSBURG SWIRL HOBNAIL 10" SWUNG VASE. MARIGOLD.                                                           |
| 125.                       | MILLERSBURG SWIRL HOBNAIL LADIES CUSPIDOR, MARIGOLD.                                                          |
| 126.                       | MILLERSBURG 7" PEACOCK SHOTGUN BOWL. GREEN.                                                                   |
| 127.                       | MILLERSBURG NESTING SWAN RUFFLED BOWL. GREEN.                                                                 |
| 128.                       | MILLERSBURG TROUT AND FLY 8 3/4" I.C.S. BOWL GREEN.                                                           |
| 129.                       | MILLERSBURG "THE GREAT HOUSE OF ISAAC BENESCH & SONS" 6 RUFFLED                                               |
|                            | BOWL. PURPLE.                                                                                                 |
| 130.                       | MILLERSBURG VINTAGE 9 1/2" I.C.S. BOWL WITH HOBNAIL EXT. MARIGOLD.                                            |
|                            |                                                                                                               |