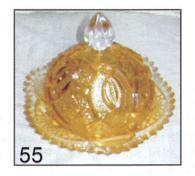

8. Master Card, Visa, Discover and American Express accepted with a 4% clerking charge.

| 1.  | FENTON MIKADOO I.C.S. COMPOTE. MARIGOLD.                                                                                             |
|-----|--------------------------------------------------------------------------------------------------------------------------------------|
| 2.  | FENTON STREAM OF HEARTS RUFFLED COMPOTE WITH PERSIAN MEDALLION                                                                       |
|     | EXT. MARIGOLD.                                                                                                                       |
| 3.  | FENTON VINTAGE 6 1/2" RUFFLED BOWL. MARIGOLD.                                                                                        |
| 4.  | FENTON 3 FRUITS I.C.S. BOWL. MARIGOLD.                                                                                               |
| 5.  | FENTON DRAGON AND LOTUS RUFFLED BOWL. MARIGOLD/MILK GLASS.                                                                           |
| 6.  | FENTON RIBBON TIE RUFFLED BOWL. AMETHYST.                                                                                            |
| 7.  | FENTON SAILBOATS RUFFLED SAUCE. MARIGOLD.                                                                                            |
| 8.  | FENTON CHERRY CHAIN 6" I.C.S. SAUCE MARIGOLD.                                                                                        |
| 9.  | FENTON DAISY 2 HANDLED SQUARE BON BON. BLUE.                                                                                         |
| 10. | FENTON HOLLY ROSE BOWL. BLUE. GETTING HARD TO FIND. GREAT                                                                            |
|     | EXAMPLE.                                                                                                                             |
| 11. | FENTON MIRRORED LOTUS 6 1/2" RUFFLED BOWL. BLUE.                                                                                     |
| 12. | FENTON RAGGED ROBIN 3 IN 1 EDGE BOWL. GREEN.                                                                                         |
| 13. | FENTON ILLUSION SQUARE HANDLED BON BON. BLUE.                                                                                        |
| 14. | FENTON PLAID RUFFLED BOWL. MARIGOLD.                                                                                                 |
| 15. | FENTON KNOTTED BEADS SQUARE HAT. BLUE.                                                                                               |
| 16. | FENTON 2 FRUITS DIVIDED HANDLED DISH. BLUE.                                                                                          |
| 17. | FENTON PEACOCK AND DAHLIA 6 1/2" RUFFFLED BOWL. BLUE.                                                                                |
| 18. | FENTON FERN RUFFLED HAT. RED.                                                                                                        |
| 19. | FENTON HOLLY 9" FLAT PLATE. AMETHYST WITH ELEC. IRID.                                                                                |
| 20. | FENTON PETER RABBIT 8 1/4" I.C.S. BOWL. MARIGOLD.                                                                                    |
| 21. | FENTON BLACK BERRY BANDED HAT. MARIGOLD.                                                                                             |
| 22. | FENTON FLOWERING DILL RUFFFLED HAT. MARIGOLD.                                                                                        |
| 23. | FENTON LOTUS AND THISTLE 6 3/4" RUFFLED BOWL. MARIGOLD.                                                                              |
| 24. | FENTON BUTTERFLYS 2 SIDES UP BON BON. AMETHYST.                                                                                      |
| 25. | FENTON CUT OVALS 8 ½" CANDLDSTICKS. MARIGOLD.                                                                                        |
| 26. | FENTON HANDLED COOKIE TRAY. GREECIAN GOLD WITH ACID ETCHED MARION                                                                    |
|     | DYE MAY 25 <sup>th</sup> , 1925.                                                                                                     |
| 27. | FENTON HEARTS AND TREES 9 1/2" FTD. RUFFLED BOWL WITH BUTTERFLY                                                                      |
|     | BERRY EXT. DARK MARIGOLD. GREAT IRID.                                                                                                |
| 28. | FENTON PEACOCK TAIL RUFFLED HAT ADVERTISING ARTHUR F. ODELL QUINCY                                                                   |
|     | JEWELER. TOUGH TO FIND.                                                                                                              |
| 29. | FENTON BLACK BERRY BRAMBLE RUFFLED COMPOTE. MARIGOLD.                                                                                |
| 30. | FENTON STRETCH GLASS FLOWER POT WITH UNDER PLATE. VELVA ROSE.                                                                        |
| 31. | FENTON SMALL SIZE DOLPHINS FAN VASE. VELVA ROSE STRETCH.                                                                             |
| 32. | FENTON BIRDS AND CHERRIES RUFFLED COMPOTE. BLUE WITH GREAT IRID.                                                                     |
| 33. | FENTON 2 ROW OPEN EDGE 2 SIDES UP BASKET WITH MILLERS FURNITURE                                                                      |
|     | ADVERTISING. MARIGOLD.                                                                                                               |
| 34. | FENTON BLACK BERRY MINIATURE COMPOTE. AMETHYST.                                                                                      |
| 35. | FENTON ORANGE TREE HANDLED LOVING CUP. BLUE WITH FANTASTIC IRID.                                                                     |
| 36. | FENTON ORANGE TREE 6 PC. TABLE SET. BLUE.                                                                                            |
| 37. | FENTON IRIS RUFFLED COMPOTE. MARIGOLD.                                                                                               |
| 38. | FENTON BLACK BERRY BRAMBLE RUFFLED BOWL. AMETHYST.                                                                                   |
| 39. | FENTON 3 DIAMOND AND BOWS 6 1/4" SQUATTY VASE. BLUE.                                                                                 |
| 40. | DUGAN AMARILLIS STEMMED FLAT PLATE MADE FROM THE COMPOTE.                                                                            |
|     | ELEC. PURPLE. ONE OF THE BETTER ONES I'VE SEEN.                                                                                      |
| 41. | DUGAN COSMOS VARIANT 10" RUFFLED BOWL. MARIGOLD.                                                                                     |
| 42. | DUGAN HEAVY GRAPE 8 RUFFLED 5 1/2" SAUCE WITH COMPASS EXT. ELEC.                                                                     |
|     | PURPLE.                                                                                                                              |
| 43. | DUGAN LINED LATTICE 8 1/4" FTD. VASE. PURPLE.                                                                                        |
| 44. |                                                                                                                                      |
|     | DUGAN DOUBLE STEMMED ROSE DOME FTD. 8 <sup>1</sup> /2" BOWL/PLATE. WHITE.                                                            |
| 45. | DUGAN DOUBLE STEMMED ROSE DOME FTD. 8 ½" BOWL/PLATE. WHITE.<br>WESTMORELAND DAISY SQUARES T.C.E. SPITTOON SHAPED PEDESTALED COMPOTE. |
|     |                                                                                                                                      |