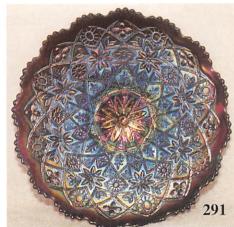

| <br>228. Grape & Cable small size ruffled 8 pc.           |             | 265. Captive Rose 9" plate - blue - scarce &         |
|-----------------------------------------------------------|-------------|------------------------------------------------------|
| ruffled punch set - purple - very nice set, highly        |             | desirable                                            |
| desirable                                                 |             | 266. Strawberry 9" plate w/BW back - purple - very   |
| <br>229. Jain 9 1/2" fish vase - marigold                 |             | pretty                                               |
| <br>230. Fanciful ruffled bowl - purple - scarce & nice   |             | 267. Grape & Cable spooner - marigold - chip on      |
| <br>231. Two Flowers large ftd ruffled bowl - blue - very |             | thumbprint                                           |
| pretty                                                    |             | 268. Miniature Thin Rib & Drape 5" vase - marigold   |
| 232. Two Flowers large size ftd ruffled bowls (2) -       |             | - cute                                               |
| <br>marigold - choice                                     |             | 269. Flowers & Frames dome ftd ruffled bowl -        |
| 233. Colonial Lady vase - purple - extremely rare         |             | purple - electric & super                            |
| <br>vase & nice                                           |             | 270. M'burg Blackberry Wreath 8" IC shaped bowl -    |
| 234. Grape & Cable ftd 9" plates (2) - green - choice     |             | green - satin & nice                                 |
| <br>235. Grape & Cable ftd 9" plate - amethyst            |             | 271. Pony 10 ruffled bowl - amethyst - scarce color, |
| <br>· · · · · · · · · · · · · · · · · · ·                 |             |                                                      |
| <br>236. Stippled Robin mug - marigold                    |             | very nice                                            |
| <br>237. Orange Tree Loving Cup - blue -                  |             | 272. Beaded Cable rosebowl - purple - rayed interior |
| spectacular, a beauty!                                    |             | 273. Many Fruits punch bowl & base - purple -        |
| <br>238. Apple Blossom Twigs low ruffled bowl - blue -    |             | super pretty, minor rubbing around outside edge      |
| scarce & nice                                             |             | 274. Lattice & Points 7 1/2" vase - amethyst         |
| <br>239. Nippon ruffled bowl w/BW back - green -          |             | 275. Pansy ruffled bowl - purple                     |
| super pretty                                              |             | 276. Persian Medallion 3 in 1 edge bowl - marigold   |
| <br>240. Freefold 10 1/2" vase - purple - super pretty    |             | 277. Fenton's Peacock at Urn 9" plate - blue -       |
| <br>241. Victorian large ruffled bowl - purple - scarce   |             | very pretty example, scarce                          |
| bowl & as nice as we've sold                              |             | 278. Ripple 6 3/4" vase - purple - has 2 7/8" base   |
| 242. Fashion punch bowl & base - marigold                 |             | 279. Raspberry milk pitcher - marigold               |
| 243. Stippled Three Fruits 9" plate w/ribbed back         |             | 280. Holly CRE bowl - blue                           |
| <br>- purple - super example, minor wear on fruit         |             | 281. Four Flowers chop plate - peach opal -          |
| 244. Persian Medallion hair receiver - marigold           |             | scarce & nice                                        |
| <br>                                                      |             | 282. Diamond & Column 16" vase - blue                |
| <br>245. Persian Medallion rosebowl - marigold            |             |                                                      |
| <br>246. Peacocks 9" plate w/ribbed back - purple -       |             | 283. Diamond & Column 14" vase - marigold            |
| super pretty, one point made of epoxy                     | <del></del> | 284. Luster Rose creamer - purple - super fantastic, |
| <br>247. Three Fruits 9 Frace w/BW back - green           |             | scarce                                               |
| <br>248. Three Fruits 9" plate w/BW back - marigold       |             | 285. Corn bottle - marigold - scarce & nice          |
| <br>249. Dugan's Cherries 3 in 1 edge ftd bowl -          |             | 286. Chrysanthemum large IC shaped ftd bowl -        |
| purple - electric & fantastic, this is great!             |             | marigold - nice                                      |
| <br>250. Pulled Loop 11" vase - blue - scarce color       |             | 287. Jeweled Heart large size ruffled bowl           |
| <br>251. Pulled Loop 11" vase - purple - base chip        |             | w/rayed interior - purple - super pretty!            |
| <br>252. Grape & Cable tobacco humidor - marigold -       |             | 288. Leaf Chain IC shaped bowl - amethyst            |
| minor buffing on lid                                      |             | 289. Rustic 9 1/2" vase - amethyst                   |
| <br>253. Scroll Embossed ruffled small size compote -     |             | 290. Strawberry ruffled bowl w/plain back - purple - |
| <br>purple - super                                        |             | absolutely scrumptous but has one point off          |
| 254. Imperial Grape 5 pc. round berry set -               |             | 291. Hattie chop plate - purple - electric &         |
| <br>purple - super set                                    |             | fantastic, extremely rare & desirable, a great       |
| 255. Tree Trunk 6" squatty vase - green - scarce          |             | piece of glass                                       |
| <br>256. Tree Trunk 6" squatty vase - purple              |             | 292. Fenton's Three Fruits 12 sided 9" plate - green |
| <br>257. N's Peacock at Urn master IC bowl - ice          |             | 293. Circle Scroll 8" vase - marigold - very scarce  |
|                                                           |             | <del>-</del>                                         |
| green - scarce & highly desirable                         |             | 294. Leaf & Beads rosebowl - blue                    |
| <br>258. N's Peacock at Urn master IC bowl - ice          |             | 295. Flowers & Frames dome ftd deep ruffled bowl     |
| blue - extremely scarce & pretty                          |             | - purple - nice!                                     |
| <br>259. N's Peacock at Urn master IC bowl - blue -       |             | 296. Octagon large size water pitcher - marigold     |
| very scarce color, highly desirable                       |             | 297. Peacocks PCE bowl w/BW back - green -           |
| <br>260. N's Peacock at Urn master IC bowl - purple       |             | extremely rare bowl especially w/BW back, nice       |
| - flat example & nice, scarce                             |             | 298. Grape & Cable creamer - purple - pretty         |
| <br>261. N's Peacock at Urn master IC bowl -              |             | 299. Rose Show 9" plate - purple - super! chip       |
| marigold - nice example                                   |             | off edge                                             |
| <br>262. Lined Lattice 7 1/2" vase - purple - nice        |             | 300. N's Thin Rib 11" vase - amethyst                |
| <br>263. M'burg Primrose ruffled bowl - green - satin,    |             | 301. N's Thin Rib 11" vase - marigold                |
| pretty                                                    |             | 302. Holly IC shaped bowl - green - fantastic irid.  |
| <br>264. Star & File 7 pc. water set - marigold           |             | 303. Vintage 3 in 1 edge bowl - green                |