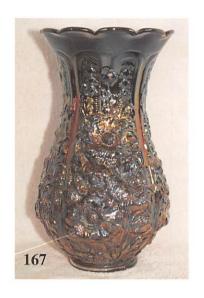

|   | 167. Poppy Show vase - smoke - absolutely              | <br>197. Acorn ruffled bowl - brick red - has minor         |
|---|--------------------------------------------------------|-------------------------------------------------------------|
|   | super, extremely rare & desirable, nice piece!         | buffing on edge                                             |
|   | 168. Poppy Show vase - purple - also extremely         | <br>198. Acorn ruffled bowl - powder blue w/marigold        |
|   | rare, has gold & silver irid.                          | overlay - nice                                              |
|   | 169. Six Petals tri-cornered bowl - purple - electric  | <br>199. Grape & Cable whiskey decanters (2) - purple -     |
|   | & super                                                | both have roughness where stoppers fit in, choice           |
|   | 170. Stippled Peacocks 9" plate w/ribbed back -        | <br>200. Grape & Cable shot glass - purple                  |
|   | blue - electric & pretty                               | <br>201. Wishbone & Spades banana boat shaped               |
|   | 171. Luster Rose 11" ruffled bowl - smoke              | large ruffled bowl - peach opal - unusual                   |
|   | 172. Wreath of Roses w/Persian Medallion               | whimsey & nice                                              |
|   | interior 8 pc. punch set - green - super pretty &      | 202. Fenton's Fine Rib 10" vases (2) - red - super          |
|   | scarce, a great set!                                   | <br>nice examples, choice                                   |
|   | . •                                                    | 203. Fenton's Fine Rib 10 1/2" vase - green -               |
|   | 173. Tree Trunk midsize vase w/plunger base - purple - | scarce color for these, nice                                |
|   | very scarce w/plunger base, does have nick on top edge | 204. Fenton's Fine Rib 11 1/2" vases (2) - blue -           |
|   | 174. Grape & Cable ruffled bowl w/BW back - green      | <br>choice                                                  |
|   | 175. N's Peacock at Urn chop plate - purple -          | 205. Grape & Cable round shaped small size 8                |
|   | super nice example, has pretty as these get, rare      | <br>pc. punch set - marigold - scarce shape & pretty,       |
|   | & desirable                                            | hard set to find                                            |
|   | 176. Ripple 10 1/2" vase - teal - has 2 7/8" base      | 206. Ftd Fine Rib JIP shaped vase - purple -                |
|   | 177. Petal & Fan large size ruffled bowl - purple -    | <br>scarce & beautiful, the Northwood version               |
|   | very scarce                                            | 207. Stippled & Banded N's Grape & Cable large              |
|   | 178. Open Rose 9" plate - amber - has manufacture      | <br>orange bowl - blue - electric & super! a great          |
|   | peeling on base                                        | piece, manufacture open bubble in one grape                 |
|   | 179. M'burg Hanging Cherries 7" low IC shaped          | 208. Sunflower & Diamond 9" vase - marigold                 |
|   | bowl - amethyst - satin & super pretty, has large      | <br>209. Peacocks PCE bowl w/ribbed back - purple -         |
|   | chip on base, some may call this a plate               | <br>silver/gold irid.                                       |
|   | 180. Stag & Holly chop plate - marigold -              | 210. Grape & Cable banana boat - green - scarce             |
|   | extremely rare & nice, tough piece                     | color & nice                                                |
|   | 181. Hearts & Flowers ruffled compote - marigold -     | 211. Parlor Panels 10" vase - marigold                      |
|   | nice                                                   | <br>212. Grape & Cable dresser tray - green - nice,         |
|   | 182. Dandelion tankard water pitcher - purple -        | <br>minor nick on edge                                      |
|   | super pretty, a top quality Northwood tankard          | 213. Grape & Cable cracker jar - purple - pinpoint          |
|   | 183. Dandelion tumblers (2) - purple - both super,     | on grape                                                    |
|   | choice                                                 | 214. M'burg Seaweed 3 in 1 edge bowl - minor                |
|   | 184. N's Town Pump - purple - highly desirable         | buffing on base, satin                                      |
|   | piece & pretty, a carnival classic                     | 215. Persian Medallion 9" plate - blue - very               |
|   | 185. M'burg Rosiland large ruffled bowl - green -      | scarce & beautiful                                          |
|   | satin & nice                                           | 216. Buzz Saw cruet w/no stopper - marigold                 |
|   | 186. Memphis 8 pc. fruit bowl set - purple - very      | <br>217. Persian Garden large size ruffled bowl - peach     |
| · | pretty set & scarce, highly desirable pattern          | opal - scarce & pretty                                      |
|   | 187. Morning Glory funeral vases (2) 15 1/2" & 17      | 218. Grape & Cable sweetmeat - purple - minor               |
|   | 1/2" - marigold - both nice, choice                    | <br>repair on edge of lid                                   |
|   | 188. Grape Arbor tankard water pitcher - purple -      | <br>219. Wishbone & Spades chop plates (2) - purple         |
|   | super nice, minor rub on spout                         | - hard to find 3 in one auction, very rare items,           |
|   | 189. Grape Arbor tankard water pitcher - marigold      | nice, choice                                                |
|   | 190. Farmyard square ruffled bowl - purple -           | 220. Tree Trunk midsize 12 vase - purple - desirable        |
|   | silver & gold irid., cracked                           | 221. Grape & Cable 11" ruffled bowl w/BW back -             |
|   | 191. Miniature Morning Glory 7" vases (2) -            | pastel marigold - lots of yellow & pink irid.               |
|   | marigold - choice                                      | <br>222. Orange Tree w/Trunk ruffled bowl - blue - has      |
|   | 192. Ripple 9 1/2" vase - green - 3 3/8" base          | electric highlights                                         |
|   | 193. Tornado small size vase - purple - pretty,        | <br>223. Orange Tree ruffled bowl - marigold                |
|   | minor pinpoint on top edge of base                     | <br>224. Wishbone 9" ftd plate - purple - super             |
|   | 194. Persian Medallion 11" chop plate - blue - very    | pretty, nice even irid.                                     |
|   | scarce & nice                                          | <br>225. Windmill 6 pc. water set - marigold                |
|   | 195. N's Grape & Cable fruit bowl - purple - nice      | <br>226. Stag & Holly large ftd ruffled bowl - blue - nice, |
|   | 196. Grape & Cable covered compote - purple -          | scarce                                                      |
|   | minor nick inside lid                                  | <br>227. Scroll Embossed ruffled compote w/Eastern          |
|   |                                                        | Star back - purple - super! Imperial at it's best           |