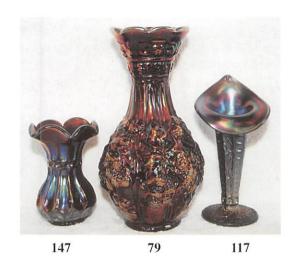

|             | 29. Rose Show 9" plate - marigold - very pretty            |   | 64. Ripple 12" vase - smoke - 3 3/8" base            |
|-------------|------------------------------------------------------------|---|------------------------------------------------------|
|             | w/yellow & pink irid.                                      |   | 65. Wide Panel epergne - green - super pretty,       |
|             |                                                            |   |                                                      |
|             | 30. Windflower 9" plate - marigold - nice                  |   | has large chip out of the side at the top of the     |
|             | 31. Three Fruits 9" plates w/plain backs (2) -             |   | base, very scarce & highly desirable                 |
|             | purple - pretty, choice                                    |   | 66. Wide Panel epergne - marigold - super            |
|             | 32. Rustic 8 3/4" midsize squatty vase - green -           |   | pretty, does have minor nicks were lilies fit in     |
|             | this used to be call M'burg Hobnail, neat                  |   | 67. Fishscale & Beads 6" ruffled bowl - marigold     |
|             | 33. Rustic 12 1/2" midsize vase - green - swung a          |   | 68. Wishbone ftd ruffled bowls (2) - purple - choice |
|             | bit more than the last                                     | _ | 69. Petal & Fan ruffled sauce - purple               |
|             | 34. Rustic 16 3/4" midsize vase - green - swung a          |   | 70. Imperial Grape 8 pc. punch set - green - scarce  |
|             | lot more                                                   |   | 71. Imperial Grape punch bowl & base - marigold      |
|             | 35. Rustic 17" midsize vases (2) - amethyst - choice       |   | 72. Big Basketweave 9" vase - amethyst               |
|             |                                                            |   |                                                      |
|             | 36. Rustic 17" midsize vases (2) - blue - choice           |   | 73. Fanciful 9" plate - blue - quite scarce & pretty |
|             | 37. Rustic 17" midsize vases (3) - marigold - choice       |   |                                                      |
|             | 38. Grape Leaves ruffled bowl - purple - nice              |   | 74. Imperial Grape wine bottles (2) w/stoppers -     |
|             | 39. Grape Leaves ruffled bowl - marigold                   |   | marigold - choice                                    |
|             | 40. Plaid ruffled bowl - teal green - super pretty         |   | 75. Imperial Grape wine bottle w/stopper - green     |
|             | irid. w/unusual tint to color, most of these are           |   | 76. Heavy Iris tankard water pitcher - marigold -    |
|             | not pretty, this one is fantastic                          |   | scarce & nice                                        |
|             | 41. Feathered Serpent large ruffled bowl - green           |   | 77. M'burg Holly Sprig ruffled bowl - marigold -     |
|             | 42. Feathered Serpent large ruffled bowl -                 |   | satin                                                |
| <del></del> | marigold - pretty                                          |   | 78. Imperial Grape ruffled bowl - purple - electric  |
|             |                                                            |   |                                                      |
|             | 43. Drapery 7 3/4" vase - saphire - a super pretty         |   | & pretty                                             |
|             | vase, very hard to find, has minor nicks on feet, WOW      |   | 79. Loganberry vase - purple - super pretty &        |
|             | 44. Drapery 7 1/2" vase - green - also rare color,         |   | very scarce, a dandy!                                |
|             | very pretty, minor nick on foot                            |   | 80. Loganberry vase - green - scarce                 |
|             | 45. Crabclaw 4 pc. waterset - marigold - chip on           |   | 81. Bo Peep mugs (2) - marigold - choice             |
|             | pitcher lip                                                |   | 82. John H. Brand Co. Furniture Adv. Open Edge       |
|             | 46. Heavy Grape large ruffled berry bowl - purple - pretty |   | 2 sides up hat - marigold                            |
|             | 47. Heavy Grape small ruffled berry bowl - purple          |   | 83. M'burg Primrose large ruffled bowl - green -     |
|             | 48. Plume Panels 10" vases (2) - green - choice            |   | satin, scarce                                        |
|             | 49. Persian Garden 6" plate - marigold                     |   | 84. Oriental Poppy tankard water pitcher - green -   |
|             | 50. Memphis 8 pc. punch set - white - frosty &             |   | very pretty, has crack at top of handle where        |
|             | super, extremely rare & desirable, a top piece in          |   | applied to pitcher                                   |
|             | the auction                                                |   | 85. Oriental Poppy tumblers (3) - green - choice     |
|             |                                                            |   |                                                      |
|             | 51. Memphis punch bowl & base - marigold -                 |   | 86. Oriental Poppy tankard water pitcher - purple    |
|             | pretty & very scarce                                       |   | - pretty, cracked                                    |
|             | 52. Autumn Acorn IC shaped bowl - amethyst -               |   | 87. Oriental Poppy tankard water pitcher -           |
|             | pretty                                                     |   | marigold - pretty                                    |
|             | 53. Autumn Acorn IC shaped bowl - green                    |   | 88. Oriental Poppy tumbler - marigold                |
|             | 54. Stag & Holly large ftd IC shaped bowls (2) -           |   | 89. Cherry Chain large ruffled bowl - marigold -     |
|             | blue - both super & hard to find, choice                   |   | pretty                                               |
|             | 55. Stag & Holly large ftd IC shaped bowls (2) -           |   | 90. Heavy Grape chop plate - purple - minor wear     |
|             | marigold - nice, choice                                    |   | on grapes, pretty                                    |
|             | 56. April Showers 6" squatty vase - amethyst -             |   | 91. Heavy Grape chop plate - green                   |
|             | has Peacock Tail interior                                  |   | 92. Heavy Grape chop plate - marigold                |
|             | 57. April Showers 6" squatty vases (2) - green -           |   | 93. Grape & Cable Cologne bottles (2) - green -      |
|             |                                                            |   | sold as pair, one is cracked on base, other is       |
|             | have Peacock Tail interior, choice                         |   | · ·                                                  |
|             | 58. Peacock & Grape ruffled bowl - red - super             |   | perfect & nice                                       |
|             | pretty example, w/cherry red color                         |   | 94. Grape & Cable cologne bottle - purple - a        |
|             | 59. Peacock & Grape ruffled bowl - blue                    |   | beauty                                               |
|             | 60. Peacock & Grape ruffled bowls (2) - marigold -         |   | 95. Grape & Cable cologne bottles (2) - marigold -   |
|             | choice                                                     |   | choice                                               |
|             | 61. Panelled Dandelion 7 pc. tankard water set -           |   | 96. M'burg Blackberry Wreath ruffled sauce -         |
|             | green - scarce set & nice                                  |   | amethyst - satin & nice                              |
| _           | 62. Ripple 12" vases (2) - purple - has 3 3/8"             |   | 97. Heavy Grape 8" plate - purple - super            |
|             | base, choice                                               |   | 98. Orange Tree fruit bowl - blue - pretty, scarce   |
|             | 63. Ripple 12" vases (2) - green - 3 3/8" base,            |   | 99. Fenton's Grape & Cable card tray shaped 7"       |
|             | choice                                                     |   | bowl - marigold - unusual shape                      |
|             | CHOICE                                                     |   | 2011 Mangola anacca chape                            |

|   | 100. Farmyard 3 in 1 edge bowl - purple -           | 134. Grape & Cable humidor - purple - chip on base               |
|---|-----------------------------------------------------|------------------------------------------------------------------|
|   | absolutely super, as nice as they get, a            | <br>135. Acorn Burrs 8 pc. punch set - purple - very             |
|   | spectacular piece                                   |                                                                  |
|   |                                                     | pretty set, scarce & highly desirable                            |
|   | 101. Memphis master berry bowl - marigold           | <br>136. Drapery Variant 8 1/2" vase - marigold -                |
|   | 102. Holly 9" plate - amethyst - scarce & pretty    | scarce, minor pinpoint on base                                   |
|   | 103. Holly 9" plate - green - scarce                | <br>137. Persian Garden 11" IC shaped bowl - purple              |
|   | 104. Holly 9" plate - blue - scarce                 | - extremely rare & nice                                          |
|   | 105. Holly 9" plate - marigold - nice               | <br>138. Embroidered Mums ruffled bowl - blue -                  |
|   | 106. M'burg Whirling Leaves ruffled bowl -          | <br>scarce & desirable                                           |
|   | amethyst - radium & nice                            | 139. Oval & Round 11" chop plate - marigold                      |
|   | 107. Luster Rose large ruffled bowl w/collar base - | 140. Orange Tree 9" plates (2) - blue - one is a                 |
|   | purple - super pretty!                              | <br>- · · · · · · · · · · · · · · · · · · ·                      |
|   | · · · · ·                                           | screamer, choice                                                 |
|   | 108. Round Up ruffled bowl - peach opal - pretty    | 444 1 1 5 1 5 1 1 1 1 1 1 1 1 1 1 1 1 1                          |
|   |                                                     | <br>141. Inverted Feather cracker jar - green - nice             |
|   | 109. Leaf Columns 6" squatty vase - purple -        | <br>142. Wishbone & Spades 11" chop plate - purple               |
|   | scarce & very pretty                                | <ul> <li>super pretty irid. on this very scarce plate</li> </ul> |
|   | 110. Wishbone 10" PCE bowl - green - super          | <br>143. M'burg Nesting Swan ruffled bowl - marigold -           |
|   | pretty, scarce                                      | satin                                                            |
|   | 111. Nautilus sugar bowl - peach opal - nice        | 144. Lattice & Grape tankard water pitcher - blue                |
|   | 112. Miniature Morning Glory 5" vases (2) - purple  | <br>- scarce & very nice for these                               |
|   | - both super, choice                                | 145. Ripple 20" funeral vase - green - 4 5/8" base,              |
|   | 113. Miniature Morning Glory 5" vase - lavender -   | <br>· · · · · · · · · · · · · · · · · · ·                        |
|   | <u> </u>                                            | scarce in this large size                                        |
|   | has marigold overlay w/light lavender base          | <br>146. Ripple 18 1/2" funeral vase - marigold - 4 5/8"         |
|   | 114. Miniature Morning Glory 5" vase - marigold     | base, scarce                                                     |
|   | 115. Fenton's Peacock at Urn ruffled bowl -         | <br>147. Thumbprint & Ovals vase - purple -                      |
|   | green - scarce color                                | exceptional quality & rarity, does have minor                    |
|   | 116. Fenton's Peacock at Urn ruffled bowl - blue    | no harm pit at top, really nice!                                 |
|   | 117. Formal JIP vase - purple - extremely rare &    | <br>148. Thumbprint & Ovals vase - marigold - very               |
|   | nice                                                | <br>nice & very scarce                                           |
|   | 118. Persian Medallion 6" plate - blue - absolutely | 149. Ten Mums 3 in 1 edge large bowl - amethyst                  |
|   | super                                               | <br>150. Butterfly & Tulip ftd square bowl - purple -            |
|   | 119. Imperial Grape large size ruffled bowls (2) -  | <br>extremely rare & nice, a carnival classic                    |
|   |                                                     |                                                                  |
|   | purple - both super, choice                         | <br>151. Ripple 6 1/2" vase - green - 2 1/2" base                |
|   | 120. Grape & Cable hatpin holder - marigold - chips | <br>152. Ripple 7" vase - marigold - 2 1/2" base                 |
|   | on feet                                             | <br>153. Thistle banana boat - green - very scarce &             |
|   | 121. Diamond & Sunburst decanter - purple -         | nice                                                             |
|   | very scarce item, nice                              | <br>154. Thistle banana boat - marigold                          |
|   | 122. Diamond & Sunburst decanter - marigold -       | <br>155. M'burg Ohio Star vase - purple - extremely              |
|   | super                                               | rare vase, a bit silvery, has chips on top edge                  |
|   | 123. N's Stippled Peacock at Urn master IC bowl     | 156. Fruits & Flowers 10" ruffled bowl w/BW back -               |
|   | - blue - electric & fantastic, probably the finest  | <br>purple - pretty                                              |
|   | stippled version I've seen                          | 157. M'burg Peacock at Urn master IC shaped                      |
|   | 124. N's Thin Rib 6 1/2" vase - green               | <br>bowl - green - satin & super, quite rare!                    |
|   | 125. Grape & Cable 9" plate w/BW back - purple      | - · · · · · · · · · · · · · · · · · · ·                          |
| — | ·                                                   | <br>158. Good Luck PCE bowl w/BW back - purple -                 |
|   | 126. Grape & Cable 9" plate w/BW back - marigold    | chip on edge                                                     |
|   | - nice                                              | <br>159. Good Luck PCE Bowls w/ribbed backs (2) -                |
|   | 127. Mikado IC shaped compote - blue - electric     | marigold - choice                                                |
|   | & fantastic, beautiful                              | <br>160. Tornado large size vase - green - scarce &              |
|   | 128. Mikado IC shaped compote - marigold - also     | desirable                                                        |
|   | nice                                                | <br>161. Tornado large size vase - marigold - chip on            |
|   | 129. Good Luck ruffled bowls w/ribbed back (2) -    | base                                                             |
|   | blue - both nice, choice                            | <br>162. Stippled Three Fruits ruffled bowl w/ribbed             |
| _ | 130. Heart & Vine CRE bowl - blue                   | <br>back - blue - scarce & desirable                             |
|   | 131. Dragon & Lotus IC shaped bowl - red -          | 163. Grape Vine lattice ruffled sauce - marigold                 |
| — | fantastic, looks cherry red, a beauty!              | <br>164. Fenton's Grape & Cable fruit bowl w/Persian             |
|   | 132. Dragon & Lotus IC shaped bowl - marigold -     | <br>•                                                            |
|   | •                                                   | Medallion interior - green - scarce & pretty                     |
|   | nice                                                | <br>165. Fenton's Grape & Cable fruit bowl w/Persian             |
|   | 133. M'burg Poppy round shaped compote -            | Medallion interior - purple - scarce                             |
|   | green - radium & super, highly sought after compote | 166. Octagon 4 pc. wine set - marigold                           |