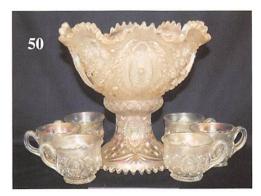

|   | 100. Farmyard 3 in 1 edge bowl - purple -           | 134. Grape & Cable humidor - purple - chip on base               |
|---|-----------------------------------------------------|------------------------------------------------------------------|
|   | absolutely super, as nice as they get, a            | <br>135. Acorn Burrs 8 pc. punch set - purple - very             |
|   | spectacular piece                                   |                                                                  |
|   |                                                     | pretty set, scarce & highly desirable                            |
|   | 101. Memphis master berry bowl - marigold           | <br>136. Drapery Variant 8 1/2" vase - marigold -                |
|   | 102. Holly 9" plate - amethyst - scarce & pretty    | scarce, minor pinpoint on base                                   |
|   | 103. Holly 9" plate - green - scarce                | <br>137. Persian Garden 11" IC shaped bowl - purple              |
|   | 104. Holly 9" plate - blue - scarce                 | - extremely rare & nice                                          |
|   | 105. Holly 9" plate - marigold - nice               | <br>138. Embroidered Mums ruffled bowl - blue -                  |
|   | 106. M'burg Whirling Leaves ruffled bowl -          | <br>scarce & desirable                                           |
|   | amethyst - radium & nice                            | 139. Oval & Round 11" chop plate - marigold                      |
|   | 107. Luster Rose large ruffled bowl w/collar base - | 140. Orange Tree 9" plates (2) - blue - one is a                 |
|   | purple - super pretty!                              | <br>- · · · · · · · · · · · · · · · · · · ·                      |
|   | · · · · ·                                           | screamer, choice                                                 |
|   | 108. Round Up ruffled bowl - peach opal - pretty    | 444 1 1 5 1 5 1 1 1 1 1 1 1 1 1 1 1 1 1                          |
|   |                                                     | <br>141. Inverted Feather cracker jar - green - nice             |
|   | 109. Leaf Columns 6" squatty vase - purple -        | <br>142. Wishbone & Spades 11" chop plate - purple               |
|   | scarce & very pretty                                | <ul> <li>super pretty irid. on this very scarce plate</li> </ul> |
|   | 110. Wishbone 10" PCE bowl - green - super          | <br>143. M'burg Nesting Swan ruffled bowl - marigold -           |
|   | pretty, scarce                                      | satin                                                            |
|   | 111. Nautilus sugar bowl - peach opal - nice        | 144. Lattice & Grape tankard water pitcher - blue                |
|   | 112. Miniature Morning Glory 5" vases (2) - purple  | <br>- scarce & very nice for these                               |
|   | - both super, choice                                | 145. Ripple 20" funeral vase - green - 4 5/8" base,              |
|   | 113. Miniature Morning Glory 5" vase - lavender -   | <br>· · · · · · · · · · · · · · · · · · ·                        |
|   | <u> </u>                                            | scarce in this large size                                        |
|   | has marigold overlay w/light lavender base          | <br>146. Ripple 18 1/2" funeral vase - marigold - 4 5/8"         |
|   | 114. Miniature Morning Glory 5" vase - marigold     | base, scarce                                                     |
|   | 115. Fenton's Peacock at Urn ruffled bowl -         | <br>147. Thumbprint & Ovals vase - purple -                      |
|   | green - scarce color                                | exceptional quality & rarity, does have minor                    |
|   | 116. Fenton's Peacock at Urn ruffled bowl - blue    | no harm pit at top, really nice!                                 |
|   | 117. Formal JIP vase - purple - extremely rare &    | <br>148. Thumbprint & Ovals vase - marigold - very               |
|   | nice                                                | <br>nice & very scarce                                           |
|   | 118. Persian Medallion 6" plate - blue - absolutely | 149. Ten Mums 3 in 1 edge large bowl - amethyst                  |
|   | super                                               | <br>150. Butterfly & Tulip ftd square bowl - purple -            |
|   | 119. Imperial Grape large size ruffled bowls (2) -  | <br>extremely rare & nice, a carnival classic                    |
|   |                                                     |                                                                  |
|   | purple - both super, choice                         | <br>151. Ripple 6 1/2" vase - green - 2 1/2" base                |
|   | 120. Grape & Cable hatpin holder - marigold - chips | <br>152. Ripple 7" vase - marigold - 2 1/2" base                 |
|   | on feet                                             | <br>153. Thistle banana boat - green - very scarce &             |
|   | 121. Diamond & Sunburst decanter - purple -         | nice                                                             |
|   | very scarce item, nice                              | <br>154. Thistle banana boat - marigold                          |
|   | 122. Diamond & Sunburst decanter - marigold -       | <br>155. M'burg Ohio Star vase - purple - extremely              |
|   | super                                               | rare vase, a bit silvery, has chips on top edge                  |
|   | 123. N's Stippled Peacock at Urn master IC bowl     | 156. Fruits & Flowers 10" ruffled bowl w/BW back -               |
|   | - blue - electric & fantastic, probably the finest  | <br>purple - pretty                                              |
|   | stippled version I've seen                          | 157. M'burg Peacock at Urn master IC shaped                      |
|   | 124. N's Thin Rib 6 1/2" vase - green               | <br>bowl - green - satin & super, quite rare!                    |
|   | 125. Grape & Cable 9" plate w/BW back - purple      | - · · · · · · · · · · · · · · · · · · ·                          |
| — | ·                                                   | <br>158. Good Luck PCE bowl w/BW back - purple -                 |
|   | 126. Grape & Cable 9" plate w/BW back - marigold    | chip on edge                                                     |
|   | - nice                                              | <br>159. Good Luck PCE Bowls w/ribbed backs (2) -                |
|   | 127. Mikado IC shaped compote - blue - electric     | marigold - choice                                                |
|   | & fantastic, beautiful                              | <br>160. Tornado large size vase - green - scarce &              |
|   | 128. Mikado IC shaped compote - marigold - also     | desirable                                                        |
|   | nice                                                | <br>161. Tornado large size vase - marigold - chip on            |
|   | 129. Good Luck ruffled bowls w/ribbed back (2) -    | base                                                             |
|   | blue - both nice, choice                            | <br>162. Stippled Three Fruits ruffled bowl w/ribbed             |
| _ | 130. Heart & Vine CRE bowl - blue                   | <br>back - blue - scarce & desirable                             |
|   | 131. Dragon & Lotus IC shaped bowl - red -          | 163. Grape Vine lattice ruffled sauce - marigold                 |
| — | fantastic, looks cherry red, a beauty!              | <br>164. Fenton's Grape & Cable fruit bowl w/Persian             |
|   | 132. Dragon & Lotus IC shaped bowl - marigold -     | <br>•                                                            |
|   | •                                                   | Medallion interior - green - scarce & pretty                     |
|   | nice                                                | <br>165. Fenton's Grape & Cable fruit bowl w/Persian             |
|   | 133. M'burg Poppy round shaped compote -            | Medallion interior - purple - scarce                             |
|   | green - radium & super, highly sought after compote | 166. Octagon 4 pc. wine set - marigold                           |