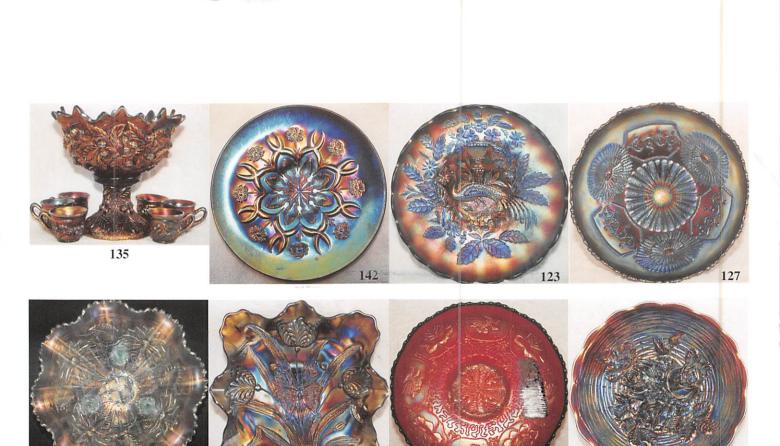

|   | 100. Farmyard 3 in 1 edge bowl - purple -           | 134. Grape & Cable humidor - purple - chip on base               |
|---|-----------------------------------------------------|------------------------------------------------------------------|
|   | absolutely super, as nice as they get, a            | <br>135. Acorn Burrs 8 pc. punch set - purple - very             |
|   | spectacular piece                                   |                                                                  |
|   |                                                     | pretty set, scarce & highly desirable                            |
|   | 101. Memphis master berry bowl - marigold           | <br>136. Drapery Variant 8 1/2" vase - marigold -                |
|   | 102. Holly 9" plate - amethyst - scarce & pretty    | scarce, minor pinpoint on base                                   |
|   | 103. Holly 9" plate - green - scarce                | <br>137. Persian Garden 11" IC shaped bowl - purple              |
|   | 104. Holly 9" plate - blue - scarce                 | - extremely rare & nice                                          |
|   | 105. Holly 9" plate - marigold - nice               | <br>138. Embroidered Mums ruffled bowl - blue -                  |
|   | 106. M'burg Whirling Leaves ruffled bowl -          | <br>scarce & desirable                                           |
|   | amethyst - radium & nice                            | 139. Oval & Round 11" chop plate - marigold                      |
|   | 107. Luster Rose large ruffled bowl w/collar base - | 140. Orange Tree 9" plates (2) - blue - one is a                 |
|   | purple - super pretty!                              | <br>- · · · · · · · · · · · · · · · · · · ·                      |
|   | · · · · ·                                           | screamer, choice                                                 |
|   | 108. Round Up ruffled bowl - peach opal - pretty    | 444 1 1 5 1 5 1 1 1 1 1 1 1 1 1 1 1 1 1                          |
|   |                                                     | <br>141. Inverted Feather cracker jar - green - nice             |
|   | 109. Leaf Columns 6" squatty vase - purple -        | <br>142. Wishbone & Spades 11" chop plate - purple               |
|   | scarce & very pretty                                | <ul> <li>super pretty irid. on this very scarce plate</li> </ul> |
|   | 110. Wishbone 10" PCE bowl - green - super          | <br>143. M'burg Nesting Swan ruffled bowl - marigold -           |
|   | pretty, scarce                                      | satin                                                            |
|   | 111. Nautilus sugar bowl - peach opal - nice        | 144. Lattice & Grape tankard water pitcher - blue                |
|   | 112. Miniature Morning Glory 5" vases (2) - purple  | <br>- scarce & very nice for these                               |
|   | - both super, choice                                | 145. Ripple 20" funeral vase - green - 4 5/8" base,              |
|   | 113. Miniature Morning Glory 5" vase - lavender -   | <br>· · · · · · · · · · · · · · · · · · ·                        |
|   | <u> </u>                                            | scarce in this large size                                        |
|   | has marigold overlay w/light lavender base          | <br>146. Ripple 18 1/2" funeral vase - marigold - 4 5/8"         |
|   | 114. Miniature Morning Glory 5" vase - marigold     | base, scarce                                                     |
|   | 115. Fenton's Peacock at Urn ruffled bowl -         | <br>147. Thumbprint & Ovals vase - purple -                      |
|   | green - scarce color                                | exceptional quality & rarity, does have minor                    |
|   | 116. Fenton's Peacock at Urn ruffled bowl - blue    | no harm pit at top, really nice!                                 |
|   | 117. Formal JIP vase - purple - extremely rare &    | <br>148. Thumbprint & Ovals vase - marigold - very               |
|   | nice                                                | <br>nice & very scarce                                           |
|   | 118. Persian Medallion 6" plate - blue - absolutely | 149. Ten Mums 3 in 1 edge large bowl - amethyst                  |
|   | super                                               | <br>150. Butterfly & Tulip ftd square bowl - purple -            |
|   | 119. Imperial Grape large size ruffled bowls (2) -  | <br>extremely rare & nice, a carnival classic                    |
|   |                                                     |                                                                  |
|   | purple - both super, choice                         | <br>151. Ripple 6 1/2" vase - green - 2 1/2" base                |
|   | 120. Grape & Cable hatpin holder - marigold - chips | <br>152. Ripple 7" vase - marigold - 2 1/2" base                 |
|   | on feet                                             | <br>153. Thistle banana boat - green - very scarce &             |
|   | 121. Diamond & Sunburst decanter - purple -         | nice                                                             |
|   | very scarce item, nice                              | <br>154. Thistle banana boat - marigold                          |
|   | 122. Diamond & Sunburst decanter - marigold -       | <br>155. M'burg Ohio Star vase - purple - extremely              |
|   | super                                               | rare vase, a bit silvery, has chips on top edge                  |
|   | 123. N's Stippled Peacock at Urn master IC bowl     | 156. Fruits & Flowers 10" ruffled bowl w/BW back -               |
|   | - blue - electric & fantastic, probably the finest  | <br>purple - pretty                                              |
|   | stippled version I've seen                          | 157. M'burg Peacock at Urn master IC shaped                      |
|   | 124. N's Thin Rib 6 1/2" vase - green               | <br>bowl - green - satin & super, quite rare!                    |
|   | 125. Grape & Cable 9" plate w/BW back - purple      | - · · · · · · · · · · · · · · · · · · ·                          |
| — | ·                                                   | <br>158. Good Luck PCE bowl w/BW back - purple -                 |
|   | 126. Grape & Cable 9" plate w/BW back - marigold    | chip on edge                                                     |
|   | - nice                                              | <br>159. Good Luck PCE Bowls w/ribbed backs (2) -                |
|   | 127. Mikado IC shaped compote - blue - electric     | marigold - choice                                                |
|   | & fantastic, beautiful                              | <br>160. Tornado large size vase - green - scarce &              |
|   | 128. Mikado IC shaped compote - marigold - also     | desirable                                                        |
|   | nice                                                | <br>161. Tornado large size vase - marigold - chip on            |
|   | 129. Good Luck ruffled bowls w/ribbed back (2) -    | base                                                             |
|   | blue - both nice, choice                            | <br>162. Stippled Three Fruits ruffled bowl w/ribbed             |
| _ | 130. Heart & Vine CRE bowl - blue                   | <br>back - blue - scarce & desirable                             |
|   | 131. Dragon & Lotus IC shaped bowl - red -          | 163. Grape Vine lattice ruffled sauce - marigold                 |
| — | fantastic, looks cherry red, a beauty!              | <br>164. Fenton's Grape & Cable fruit bowl w/Persian             |
|   | 132. Dragon & Lotus IC shaped bowl - marigold -     | <br>•                                                            |
|   | •                                                   | Medallion interior - green - scarce & pretty                     |
|   | nice                                                | <br>165. Fenton's Grape & Cable fruit bowl w/Persian             |
|   | 133. M'burg Poppy round shaped compote -            | Medallion interior - purple - scarce                             |
|   | green - radium & super, highly sought after compote | 166. Octagon 4 pc. wine set - marigold                           |

|   | 167. Poppy Show vase - smoke - absolutely              | <br>197. Acorn ruffled bowl - brick red - has minor         |
|---|--------------------------------------------------------|-------------------------------------------------------------|
|   | super, extremely rare & desirable, nice piece!         | buffing on edge                                             |
|   | 168. Poppy Show vase - purple - also extremely         | <br>198. Acorn ruffled bowl - powder blue w/marigold        |
|   | rare, has gold & silver irid.                          | overlay - nice                                              |
|   | 169. Six Petals tri-cornered bowl - purple - electric  | <br>199. Grape & Cable whiskey decanters (2) - purple -     |
|   | & super                                                | both have roughness where stoppers fit in, choice           |
|   | 170. Stippled Peacocks 9" plate w/ribbed back -        | <br>200. Grape & Cable shot glass - purple                  |
|   | blue - electric & pretty                               | <br>201. Wishbone & Spades banana boat shaped               |
|   | 171. Luster Rose 11" ruffled bowl - smoke              | large ruffled bowl - peach opal - unusual                   |
|   | 172. Wreath of Roses w/Persian Medallion               | whimsey & nice                                              |
|   | interior 8 pc. punch set - green - super pretty &      | 202. Fenton's Fine Rib 10" vases (2) - red - super          |
|   | scarce, a great set!                                   | <br>nice examples, choice                                   |
|   | . •                                                    | 203. Fenton's Fine Rib 10 1/2" vase - green -               |
|   | 173. Tree Trunk midsize vase w/plunger base - purple - | scarce color for these, nice                                |
|   | very scarce w/plunger base, does have nick on top edge | 204. Fenton's Fine Rib 11 1/2" vases (2) - blue -           |
|   | 174. Grape & Cable ruffled bowl w/BW back - green      | <br>choice                                                  |
|   | 175. N's Peacock at Urn chop plate - purple -          | 205. Grape & Cable round shaped small size 8                |
|   | super nice example, has pretty as these get, rare      | <br>pc. punch set - marigold - scarce shape & pretty,       |
|   | & desirable                                            | hard set to find                                            |
|   | 176. Ripple 10 1/2" vase - teal - has 2 7/8" base      | 206. Ftd Fine Rib JIP shaped vase - purple -                |
|   | 177. Petal & Fan large size ruffled bowl - purple -    | <br>scarce & beautiful, the Northwood version               |
|   | very scarce                                            | 207. Stippled & Banded N's Grape & Cable large              |
|   | 178. Open Rose 9" plate - amber - has manufacture      | <br>orange bowl - blue - electric & super! a great          |
|   | peeling on base                                        | piece, manufacture open bubble in one grape                 |
|   | 179. M'burg Hanging Cherries 7" low IC shaped          | 208. Sunflower & Diamond 9" vase - marigold                 |
|   | bowl - amethyst - satin & super pretty, has large      | <br>209. Peacocks PCE bowl w/ribbed back - purple -         |
|   | chip on base, some may call this a plate               | <br>silver/gold irid.                                       |
|   | 180. Stag & Holly chop plate - marigold -              | 210. Grape & Cable banana boat - green - scarce             |
|   | extremely rare & nice, tough piece                     | color & nice                                                |
|   | 181. Hearts & Flowers ruffled compote - marigold -     | 211. Parlor Panels 10" vase - marigold                      |
|   | nice                                                   | <br>212. Grape & Cable dresser tray - green - nice,         |
|   | 182. Dandelion tankard water pitcher - purple -        | <br>minor nick on edge                                      |
|   | super pretty, a top quality Northwood tankard          | 213. Grape & Cable cracker jar - purple - pinpoint          |
|   | 183. Dandelion tumblers (2) - purple - both super,     | on grape                                                    |
|   | choice                                                 | 214. M'burg Seaweed 3 in 1 edge bowl - minor                |
|   | 184. N's Town Pump - purple - highly desirable         | buffing on base, satin                                      |
|   | piece & pretty, a carnival classic                     | 215. Persian Medallion 9" plate - blue - very               |
|   | 185. M'burg Rosiland large ruffled bowl - green -      | scarce & beautiful                                          |
|   | satin & nice                                           | 216. Buzz Saw cruet w/no stopper - marigold                 |
|   | 186. Memphis 8 pc. fruit bowl set - purple - very      | <br>217. Persian Garden large size ruffled bowl - peach     |
| · | pretty set & scarce, highly desirable pattern          | opal - scarce & pretty                                      |
|   | 187. Morning Glory funeral vases (2) 15 1/2" & 17      | 218. Grape & Cable sweetmeat - purple - minor               |
|   | 1/2" - marigold - both nice, choice                    | <br>repair on edge of lid                                   |
|   | 188. Grape Arbor tankard water pitcher - purple -      | <br>219. Wishbone & Spades chop plates (2) - purple         |
|   | super nice, minor rub on spout                         | - hard to find 3 in one auction, very rare items,           |
|   | 189. Grape Arbor tankard water pitcher - marigold      | nice, choice                                                |
|   | 190. Farmyard square ruffled bowl - purple -           | 220. Tree Trunk midsize 12 vase - purple - desirable        |
|   | silver & gold irid., cracked                           | 221. Grape & Cable 11" ruffled bowl w/BW back -             |
|   | 191. Miniature Morning Glory 7" vases (2) -            | pastel marigold - lots of yellow & pink irid.               |
|   | marigold - choice                                      | <br>222. Orange Tree w/Trunk ruffled bowl - blue - has      |
|   | 192. Ripple 9 1/2" vase - green - 3 3/8" base          | electric highlights                                         |
|   | 193. Tornado small size vase - purple - pretty,        | <br>223. Orange Tree ruffled bowl - marigold                |
|   | minor pinpoint on top edge of base                     | <br>224. Wishbone 9" ftd plate - purple - super             |
|   | 194. Persian Medallion 11" chop plate - blue - very    | pretty, nice even irid.                                     |
|   | scarce & nice                                          | <br>225. Windmill 6 pc. water set - marigold                |
|   | 195. N's Grape & Cable fruit bowl - purple - nice      | <br>226. Stag & Holly large ftd ruffled bowl - blue - nice, |
|   | 196. Grape & Cable covered compote - purple -          | scarce                                                      |
|   | minor nick inside lid                                  | <br>227. Scroll Embossed ruffled compote w/Eastern          |
|   |                                                        | Star back - purple - super! Imperial at it's best           |

| <br>228. Grape & Cable small size ruffled 8 pc.           |             | 265. Captive Rose 9" plate - blue - scarce &         |
|-----------------------------------------------------------|-------------|------------------------------------------------------|
| ruffled punch set - purple - very nice set, highly        |             | desirable                                            |
| desirable                                                 |             | 266. Strawberry 9" plate w/BW back - purple - very   |
| <br>229. Jain 9 1/2" fish vase - marigold                 |             | pretty                                               |
| <br>230. Fanciful ruffled bowl - purple - scarce & nice   |             | 267. Grape & Cable spooner - marigold - chip on      |
| <br>231. Two Flowers large ftd ruffled bowl - blue - very |             | thumbprint                                           |
| pretty                                                    |             | 268. Miniature Thin Rib & Drape 5" vase - marigold   |
| 232. Two Flowers large size ftd ruffled bowls (2) -       |             | - cute                                               |
| <br>marigold - choice                                     |             | 269. Flowers & Frames dome ftd ruffled bowl -        |
| 233. Colonial Lady vase - purple - extremely rare         |             | purple - electric & super                            |
| <br>vase & nice                                           |             | 270. M'burg Blackberry Wreath 8" IC shaped bowl -    |
| 234. Grape & Cable ftd 9" plates (2) - green - choice     |             | green - satin & nice                                 |
| <br>235. Grape & Cable ftd 9" plate - amethyst            |             | 271. Pony 10 ruffled bowl - amethyst - scarce color, |
| <br>· · · · · · · · · · · · · · · · · · ·                 |             |                                                      |
| <br>236. Stippled Robin mug - marigold                    |             | very nice                                            |
| <br>237. Orange Tree Loving Cup - blue -                  |             | 272. Beaded Cable rosebowl - purple - rayed interior |
| spectacular, a beauty!                                    |             | 273. Many Fruits punch bowl & base - purple -        |
| <br>238. Apple Blossom Twigs low ruffled bowl - blue -    |             | super pretty, minor rubbing around outside edge      |
| scarce & nice                                             |             | 274. Lattice & Points 7 1/2" vase - amethyst         |
| <br>239. Nippon ruffled bowl w/BW back - green -          |             | 275. Pansy ruffled bowl - purple                     |
| super pretty                                              |             | 276. Persian Medallion 3 in 1 edge bowl - marigold   |
| <br>240. Freefold 10 1/2" vase - purple - super pretty    |             | 277. Fenton's Peacock at Urn 9" plate - blue -       |
| <br>241. Victorian large ruffled bowl - purple - scarce   |             | very pretty example, scarce                          |
| bowl & as nice as we've sold                              |             | 278. Ripple 6 3/4" vase - purple - has 2 7/8" base   |
| 242. Fashion punch bowl & base - marigold                 |             | 279. Raspberry milk pitcher - marigold               |
| 243. Stippled Three Fruits 9" plate w/ribbed back         |             | 280. Holly CRE bowl - blue                           |
| <br>- purple - super example, minor wear on fruit         |             | 281. Four Flowers chop plate - peach opal -          |
| 244. Persian Medallion hair receiver - marigold           |             | scarce & nice                                        |
| <br>                                                      |             | 282. Diamond & Column 16" vase - blue                |
| <br>245. Persian Medallion rosebowl - marigold            |             |                                                      |
| <br>246. Peacocks 9" plate w/ribbed back - purple -       |             | 283. Diamond & Column 14" vase - marigold            |
| super pretty, one point made of epoxy                     | <del></del> | 284. Luster Rose creamer - purple - super fantastic, |
| <br>247. Three Fruits 9 Frace w/BW back - green           |             | scarce                                               |
| <br>248. Three Fruits 9" plate w/BW back - marigold       |             | 285. Corn bottle - marigold - scarce & nice          |
| <br>249. Dugan's Cherries 3 in 1 edge ftd bowl -          |             | 286. Chrysanthemum large IC shaped ftd bowl -        |
| purple - electric & fantastic, this is great!             |             | marigold - nice                                      |
| <br>250. Pulled Loop 11" vase - blue - scarce color       |             | 287. Jeweled Heart large size ruffled bowl           |
| <br>251. Pulled Loop 11" vase - purple - base chip        |             | w/rayed interior - purple - super pretty!            |
| <br>252. Grape & Cable tobacco humidor - marigold -       |             | 288. Leaf Chain IC shaped bowl - amethyst            |
| minor buffing on lid                                      |             | 289. Rustic 9 1/2" vase - amethyst                   |
| <br>253. Scroll Embossed ruffled small size compote -     |             | 290. Strawberry ruffled bowl w/plain back - purple - |
| <br>purple - super                                        |             | absolutely scrumptous but has one point off          |
| 254. Imperial Grape 5 pc. round berry set -               |             | 291. Hattie chop plate - purple - electric &         |
| <br>purple - super set                                    |             | fantastic, extremely rare & desirable, a great       |
| 255. Tree Trunk 6" squatty vase - green - scarce          |             | piece of glass                                       |
| <br>256. Tree Trunk 6" squatty vase - purple              |             | 292. Fenton's Three Fruits 12 sided 9" plate - green |
| <br>257. N's Peacock at Urn master IC bowl - ice          |             | 293. Circle Scroll 8" vase - marigold - very scarce  |
|                                                           |             | <del>-</del>                                         |
| green - scarce & highly desirable                         |             | 294. Leaf & Beads rosebowl - blue                    |
| <br>258. N's Peacock at Urn master IC bowl - ice          |             | 295. Flowers & Frames dome ftd deep ruffled bowl     |
| blue - extremely scarce & pretty                          |             | - purple - nice!                                     |
| <br>259. N's Peacock at Urn master IC bowl - blue -       |             | 296. Octagon large size water pitcher - marigold     |
| very scarce color, highly desirable                       |             | 297. Peacocks PCE bowl w/BW back - green -           |
| <br>260. N's Peacock at Urn master IC bowl - purple       |             | extremely rare bowl especially w/BW back, nice       |
| - flat example & nice, scarce                             |             | 298. Grape & Cable creamer - purple - pretty         |
| <br>261. N's Peacock at Urn master IC bowl -              |             | 299. Rose Show 9" plate - purple - super! chip       |
| marigold - nice example                                   |             | off edge                                             |
| <br>262. Lined Lattice 7 1/2" vase - purple - nice        |             | 300. N's Thin Rib 11" vase - amethyst                |
| <br>263. M'burg Primrose ruffled bowl - green - satin,    |             | 301. N's Thin Rib 11" vase - marigold                |
| pretty                                                    |             | 302. Holly IC shaped bowl - green - fantastic irid.  |
| <br>264. Star & File 7 pc. water set - marigold           |             | 303. Vintage 3 in 1 edge bowl - green                |