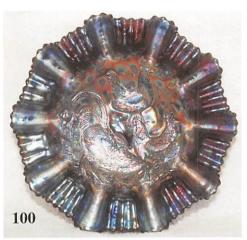

|   | 100. Farmyard 3 in 1 edge bowl - purple -           | 134. Grape & Cable humidor - purple - chip on base               |
|---|-----------------------------------------------------|------------------------------------------------------------------|
|   | absolutely super, as nice as they get, a            | <br>135. Acorn Burrs 8 pc. punch set - purple - very             |
|   | spectacular piece                                   |                                                                  |
|   |                                                     | pretty set, scarce & highly desirable                            |
|   | 101. Memphis master berry bowl - marigold           | <br>136. Drapery Variant 8 1/2" vase - marigold -                |
|   | 102. Holly 9" plate - amethyst - scarce & pretty    | scarce, minor pinpoint on base                                   |
|   | 103. Holly 9" plate - green - scarce                | <br>137. Persian Garden 11" IC shaped bowl - purple              |
|   | 104. Holly 9" plate - blue - scarce                 | - extremely rare & nice                                          |
|   | 105. Holly 9" plate - marigold - nice               | <br>138. Embroidered Mums ruffled bowl - blue -                  |
|   | 106. M'burg Whirling Leaves ruffled bowl -          | <br>scarce & desirable                                           |
|   | amethyst - radium & nice                            | 139. Oval & Round 11" chop plate - marigold                      |
|   | 107. Luster Rose large ruffled bowl w/collar base - | 140. Orange Tree 9" plates (2) - blue - one is a                 |
|   | purple - super pretty!                              | <br>- · · · · · · · · · · · · · · · · · · ·                      |
|   | · · · · ·                                           | screamer, choice                                                 |
|   | 108. Round Up ruffled bowl - peach opal - pretty    | 444 1 1 5 1 5 1 1 1 1 1 1 1 1 1 1 1 1 1                          |
|   |                                                     | <br>141. Inverted Feather cracker jar - green - nice             |
|   | 109. Leaf Columns 6" squatty vase - purple -        | <br>142. Wishbone & Spades 11" chop plate - purple               |
|   | scarce & very pretty                                | <ul> <li>super pretty irid. on this very scarce plate</li> </ul> |
|   | 110. Wishbone 10" PCE bowl - green - super          | <br>143. M'burg Nesting Swan ruffled bowl - marigold -           |
|   | pretty, scarce                                      | satin                                                            |
|   | 111. Nautilus sugar bowl - peach opal - nice        | 144. Lattice & Grape tankard water pitcher - blue                |
|   | 112. Miniature Morning Glory 5" vases (2) - purple  | <br>- scarce & very nice for these                               |
|   | - both super, choice                                | 145. Ripple 20" funeral vase - green - 4 5/8" base,              |
|   | 113. Miniature Morning Glory 5" vase - lavender -   | <br>· · · · · · · · · · · · · · · · · · ·                        |
|   | <u> </u>                                            | scarce in this large size                                        |
|   | has marigold overlay w/light lavender base          | <br>146. Ripple 18 1/2" funeral vase - marigold - 4 5/8"         |
|   | 114. Miniature Morning Glory 5" vase - marigold     | base, scarce                                                     |
|   | 115. Fenton's Peacock at Urn ruffled bowl -         | <br>147. Thumbprint & Ovals vase - purple -                      |
|   | green - scarce color                                | exceptional quality & rarity, does have minor                    |
|   | 116. Fenton's Peacock at Urn ruffled bowl - blue    | no harm pit at top, really nice!                                 |
|   | 117. Formal JIP vase - purple - extremely rare &    | <br>148. Thumbprint & Ovals vase - marigold - very               |
|   | nice                                                | <br>nice & very scarce                                           |
|   | 118. Persian Medallion 6" plate - blue - absolutely | 149. Ten Mums 3 in 1 edge large bowl - amethyst                  |
|   | super                                               | <br>150. Butterfly & Tulip ftd square bowl - purple -            |
|   | 119. Imperial Grape large size ruffled bowls (2) -  | <br>extremely rare & nice, a carnival classic                    |
|   |                                                     |                                                                  |
|   | purple - both super, choice                         | <br>151. Ripple 6 1/2" vase - green - 2 1/2" base                |
|   | 120. Grape & Cable hatpin holder - marigold - chips | <br>152. Ripple 7" vase - marigold - 2 1/2" base                 |
|   | on feet                                             | <br>153. Thistle banana boat - green - very scarce &             |
|   | 121. Diamond & Sunburst decanter - purple -         | nice                                                             |
|   | very scarce item, nice                              | <br>154. Thistle banana boat - marigold                          |
|   | 122. Diamond & Sunburst decanter - marigold -       | <br>155. M'burg Ohio Star vase - purple - extremely              |
|   | super                                               | rare vase, a bit silvery, has chips on top edge                  |
|   | 123. N's Stippled Peacock at Urn master IC bowl     | 156. Fruits & Flowers 10" ruffled bowl w/BW back -               |
|   | - blue - electric & fantastic, probably the finest  | <br>purple - pretty                                              |
|   | stippled version I've seen                          | 157. M'burg Peacock at Urn master IC shaped                      |
|   | 124. N's Thin Rib 6 1/2" vase - green               | <br>bowl - green - satin & super, quite rare!                    |
|   | 125. Grape & Cable 9" plate w/BW back - purple      | - · · · · · · · · · · · · · · · · · · ·                          |
| — | ·                                                   | <br>158. Good Luck PCE bowl w/BW back - purple -                 |
|   | 126. Grape & Cable 9" plate w/BW back - marigold    | chip on edge                                                     |
|   | - nice                                              | <br>159. Good Luck PCE Bowls w/ribbed backs (2) -                |
|   | 127. Mikado IC shaped compote - blue - electric     | marigold - choice                                                |
|   | & fantastic, beautiful                              | <br>160. Tornado large size vase - green - scarce &              |
|   | 128. Mikado IC shaped compote - marigold - also     | desirable                                                        |
|   | nice                                                | <br>161. Tornado large size vase - marigold - chip on            |
|   | 129. Good Luck ruffled bowls w/ribbed back (2) -    | base                                                             |
|   | blue - both nice, choice                            | <br>162. Stippled Three Fruits ruffled bowl w/ribbed             |
| _ | 130. Heart & Vine CRE bowl - blue                   | <br>back - blue - scarce & desirable                             |
|   | 131. Dragon & Lotus IC shaped bowl - red -          | 163. Grape Vine lattice ruffled sauce - marigold                 |
| — | fantastic, looks cherry red, a beauty!              | <br>164. Fenton's Grape & Cable fruit bowl w/Persian             |
|   | 132. Dragon & Lotus IC shaped bowl - marigold -     | <br>•                                                            |
|   | •                                                   | Medallion interior - green - scarce & pretty                     |
|   | nice                                                | <br>165. Fenton's Grape & Cable fruit bowl w/Persian             |
|   | 133. M'burg Poppy round shaped compote -            | Medallion interior - purple - scarce                             |
|   | green - radium & super, highly sought after compote | 166. Octagon 4 pc. wine set - marigold                           |