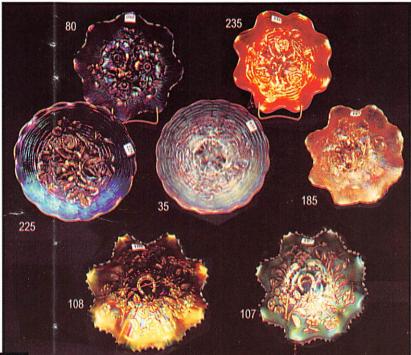

| _ 1        | DUGAN'S SKI STAR BOWL - PEACH OPAL                                                                   | 50A        | EXTRA NICE! FENTON DRAGON & LOTUS RUFFLED BOWL -                                     |
|------------|------------------------------------------------------------------------------------------------------|------------|--------------------------------------------------------------------------------------|
| 2          | FENTON'S ZIG-ZAG WATER PITCHER - GREEN W/ ENAMELED                                                   | -4         | CHERRY RED!!                                                                         |
|            | FORGET ME NOTS                                                                                       |            | FENTON'S ORANGE TREE JELLY COMPOTE - DARK AMETHYST                                   |
| 3          | WIDE PANEL COVERED CANDY JAR - VASELINE                                                              |            | 7 1/2" FENTON VINTAGE PLATE - AMETHYST                                               |
| 4          | WIDE PANEL COVERED CANDY JAR - WHITE                                                                 |            | 7 1/2" FENTON VINTAGE PLATE - GREEN                                                  |
| 5          | WIDE PANEL COVERED CANDY JAR - AMETHYST                                                              |            | NORTHWOOD DANDELION MUG - GREEN                                                      |
| 5A         | WIDE PANEL COVERED CANDY JAR - FLORECENT GREEN                                                       |            | NORTHWOOD DANDELION MUG - AQUA OPAL, GREAT COLOR!!                                   |
| 6          | WIDE PANEL COVERED CANDY JAR - AMBER                                                                 | 56         | NORTHWOOD THREE FRUITS RUFFLED BOWL, STIPPLED, RIB                                   |
| 6A         | WIDE PANEL COVERED CANDY JAR - CELEST BLUE,                                                          |            | BACK - WHITE                                                                         |
| _          | W/ ENAMELED PEACOCK TAILS ON LID                                                                     | 57         |                                                                                      |
| 7          | WIDE PANEL COVERED CANDY JAR - BLACK                                                                 |            | BACK - MARIGOLD                                                                      |
| 7 <i>A</i> | WIDE PANEL COVERED CANDY JAR - PINK OPAL, (lid damage)                                               |            | NORTHWOOD GRAPE & CABLE HAND GRIP PLATE - PURPLE                                     |
| 8          | WIDE PANEL COVERED CANDY JAR - MANDARIN RED                                                          |            | FENTON ORANGE TREE TWO HANDLED LOVING CUP - BLUE                                     |
| 9          | WIDE PANEL COVERED CANDY JAR - CELEST BLUE                                                           | 60         | OUTSTANDING!! NORTHWOOD THREE FRUITS PLATE, STIPPLED,                                |
| 10         | WIDE PANEL COVERED CANDY JAR - OLIVE GREEN                                                           |            | RIB BACK - THE FINEST AQUA OPAL!!                                                    |
| 11         | WIDE PANEL COVERED CANDY JAR - JADE GREEN                                                            |            | FENTON ORANGE TREE TWO HANDLED LOVING CUP - WHITE                                    |
| 12         | WIDE PANEL COVERED CANDY JAR - BLUE OPAQUE                                                           |            | MILLERSBERG PEACOCK AT URN SAUCE DISH - AMETHYST                                     |
|            | FENTON'S LITTLE FISHES THREE FOOTED SAUCE DISH, RUFFLED                                              | 63         | MILLERSBERG PEACOCK AT URN SAUCE DISH - MARIGOLD                                     |
| —''        | - AMETHYST                                                                                           | 64         | MILLERSBERG PEACOCK AT URN SAUCE DISH - GREEN, SCARCE                                |
| 15         | FENTON'S LITTLE FISHES SAUCE DISH, RUFFLED - MARIGOLD                                                | 65         | FENTON ORANGE TREE BOWL, ICE CREAM SHAPED - GREEN                                    |
|            | DUGAN'S FOUR FLOWERS SAUCE DISH, RUFFLED - GOOD PEACH                                                | 66         | FENTON ORANGE TREE BOWL, RUFFLED - WHITE                                             |
| —'"        | OPAL OPAL                                                                                            | 67         | FENTON ORANGE TREE BOWL, RUFFLED - BLUE                                              |
| 17         | MILLERSBURG BLACKBERRY WREATH VARIANT SAUCE                                                          |            | NORTHWOOD PEACOCK ON THE FENCE PLATE, STIPPLED -                                     |
| —          | W/ CRE - GREEN, RADIUM                                                                               |            | ELECTRIC BLUE!                                                                       |
| 18         | 6 1/2" IMPERIAL RIPPLE VASE - MARIGOLD                                                               | 69         | NORTHWOOD THREE FRUITS RUFFLED BOWL, STIPPLED, RIB                                   |
|            | AUSTRALIAN SWAN SAUCE DISH - PURPLE                                                                  | _          | BACK - COBALT BLUE                                                                   |
|            | AUSTRALIAN THUNDERBIRD SAUCE DISH - PURPLE                                                           | 70         | <b>WOW! NORTHWOOD PEACOCK AT THE URN MASTER ICE CREAM</b>                            |
|            | FENTON'S BANDED DRAPE PITCHER - MARIGOLD W/ ENAMELED                                                 |            | BOWL - ICE BLUE!!                                                                    |
|            | IRIS                                                                                                 | 71         | NORTHWOOD PEACOCK AT THE URN INDIVIDUAL ICE CREAM                                    |
| 22         | IMPERIAL FLUTE CREAMER & SUGAR - PURPLE                                                              |            | DISH - ICE BLUE!                                                                     |
| _          | FENTON'S ORANGE TREE BOWL, RUFFLED - LIGHT MARIGOLD                                                  | 72         | NORTHWOOD PEACOCK AT THE URN INDIVIDUAL ICE CREAM DIS                                |
|            | 6" FENTON'S LIONS BOWL - UNUSUAL LIGHT BLUE                                                          |            | - COBALT BLUE                                                                        |
| _          | SUPER!! NORTHWOOD'S THREE FRUITS BOWL, STIPPLED, RIB                                                 | 73         | NORTHWOOD PEACOCK AT THE URN INDIVIDUAL ICE CREAM DIS                                |
|            | BACK - AQUA OPAL!!                                                                                   |            | - PASTEL MARIGOLD                                                                    |
| 25/        | WOW! NORTHWOOD'S GOOD LUCK BOWL W/ CRE - ELECTRIC                                                    | /4         | NORTHWOOD PEACOCK AT THE URN 6" PLATE - PURPLE,                                      |
|            | BLUE                                                                                                 | 70         | SCARCE                                                                               |
| 26         | FENTON'S ORANGE TREE PEDESTAL SAUCE - WHITE                                                          | _          | NORTHWOOD PEACOCK ON THE FENCE PLATE - ICE GREEN!                                    |
| 27         | COSMOS & CANE SAUCE DISH - WHITE                                                                     | /5/        | NU ARTS HOMESTEAD PLATE - HONEY AMBER, GREAT IRIDESCENCE (manufacture's flaw on rim) |
| 28         | FIELD THISTLE SAUCE DISH - MARIGOLD                                                                  | 70         |                                                                                      |
| 29         | KITTENS PUNCH CUPS - MARIGOLD                                                                        |            | NORTHWOOD EMBROIDERED MUMS RUFFLED BOWL - BLUE                                       |
| 30         | RARE!! FENTON'S ORANGE TREE PLATE - GREEN!                                                           | <b>—</b> : | FENTON ORANGE TREE RUFFLED BOWL - UNUSUAL AMETHYST                                   |
|            | (2) COSMOS & CANE SAUCE DISHES - MARIGOLD                                                            |            | FENTON ORANGE TREE PLATE - MARIGOLD                                                  |
|            | 7" DUGAN GRAPE VINE LATTICE PLATE - MARIGOLD                                                         |            | FENTON HOLLY PLATE - MARIGOLD, FLAT RADIUM FINISH                                    |
|            | NORTHWOOD'S GOOD LUCK PLATE - PURPLE                                                                 |            | NORTHWOOD POPPY SHOW BOWL - ELECTRIC BLUE!!                                          |
| _          | 8" DUGAN'S SIX PETAL BOWL - PEACH OPAL                                                               | 81         | FENTON BANDED DRAPE WATER PITCHER W/ ENAMELED IRIS -                                 |
| _          | FINE! NORTHWOOD'S ROSE SHOW PLATE - WHITE!                                                           | 00         | BLUE                                                                                 |
|            | 7 1/2" FENTON'S VINTAGE PLATE - BLUE                                                                 | _          | DUGAN WISHBONE & SPADES 6" PLATE - PURPLE                                            |
|            | FENTON'S ORANGE TREE BOWL - BLUE                                                                     |            | NORTHWOOD SINGING BIRDS MUG - PURPLE                                                 |
|            | DUGAN'S ROUND-UP PLATE - PEACH OPAL!                                                                 |            | NICE! NORTHWOOD SINGING BIRDS MUG - TEAL!                                            |
|            | NORTHWOOD'S GRAPE & CABLE PLATE, STIPPLED, RIB BACK -                                                |            | MILLERSBERG HOLLY SPRIG BOWL - AMETHYST, RADIUM                                      |
| 0          | GREEN!                                                                                               |            | MILLERSBERG HOBNAIL VARIENT 12" VASE - GREEN                                         |
| 40         | ELECTRICI! NORTHWOOD'S PEACOCK AT URN MASTER ICE                                                     | _          | NORTHWOOD ROUND BUSHEL BASKET - PURPLE                                               |
|            | CREAM BOWL, STIPPLED - BLUE!!                                                                        |            | NORTHWOOD ROUND BUSHEL BASKET - MARIGOLD                                             |
| 41         | FENTON'S ORANGE TREE BOWL, RUFFLED - AMETHYST                                                        | 89         | NORTHWOOD GRAPE & CABLE PLATE, STIPPLED, PCE -                                       |
|            | MILLERSBURG NESTING SWAN BOWL - MARIGOLD, RADIUM FINISH                                              |            | ELECTRIC BLUE                                                                        |
|            | 7" DUGAN'S GRAPE VINE LATTICE PLATE - PURPLE                                                         |            | NORTHWOOD ORIENTAL POPPY TANKARD - GREEN                                             |
|            | FENTON HORSE HEAD PLATE - BLUE/AMETHYST                                                              |            | FENTON DRAGON & STRAWBERRY FOOTED BOWL - GREEN                                       |
| _          | WOW!! HEARTS & FLOWERS COMPOTE - AQUA OPAL!!                                                         |            | NORTHWOOD PEACOCK TAIL BOWL, PCE - GREEN                                             |
| _          | 6" FENTON'S PERSIAN MEDALLION PLATE - MARIGOLD                                                       |            | FENTON ORANGE TREE RUFFLED BOWL - GREEN                                              |
|            | FENTON'S ARCHED FLUTE TOOTHPICK HOLDER - AMETHYST                                                    |            | NORTHWOOD GRAPE & CABLE PLATE - MARIGOLD                                             |
|            | FENTON'S ARCHED FLUTE TOOTHPICK HOLDER - AMETITION FENTON'S ARCHED FLUTE TOOTHPICK HOLDER - ICE BLUE |            | FENTON ORANGE TREE PLATE - WHITE                                                     |
|            | FENTON'S ARCHED FLUTE TOOTHPICK HOLDER - ICE GREEN                                                   |            | DUGAN FANCIFUL PLATE - WHITE!                                                        |
|            | SCARCE!! FENTON'S ORANGE TREE FOOTED CENTER PIECE                                                    |            | FENTON PEACOCK AT THE URN RUFFLED BOWL - WHITE                                       |
|            | BOWL - GREEN!!                                                                                       | 98         | FENTON PEACOCK AT THE URN PLATE (point chip) - WHITE                                 |
|            | DUWL • GREEN!!                                                                                       |            |                                                                                      |

|     | NORTHWOOD PEACOCK TAIL BOWL, PCE - PURPLE                               | 149 | MILLERSBURG BLACKBERRY WREATH VARIANT SAUCE - GREEN,    |
|-----|-------------------------------------------------------------------------|-----|---------------------------------------------------------|
|     | FENTON HOLLY RUFFLED BOWL - GREAT RED!!                                 |     | SCARCE RADIUM                                           |
|     | FENTON 2 ROW OPEN EDGE BASKET - CHERRY RED!                             |     | MILLERSBURG PEACOCK AT URN 6" PLATE - AMETHYST, SATIN   |
| 102 | FENTON PERSIAN MEDALLION TWO HANDLED BON-BON - RED!!                    | 151 | MILLERSBURG PEACOCK AT URN INDIVIDUAL ICE CREAM DISH -  |
| 103 | FENTON ORANGE TREE MUG - RED!                                           |     | GREEN, RADIUM                                           |
| 104 | FENTON PANELED DANDELION TANKARD - AMETHYST                             | 152 | NORTHWOOD PEACOCK AT URN INDIVIDUAL ICE CREAM DISH -    |
| 105 | NORTHWOOD PEACOCKS ON THE FENCE RUFFLED BOWL, RIB                       |     | ICE GREEN!                                              |
|     | BACK - GREEN                                                            | 153 | NORTHWOOD PEACOCK AT URN INDIVIDUAL ICE CREAM DISH -    |
| 106 | NORTHWOOD THREE FRUITS RUFFLED BOWL, STIPPLED, RIB                      |     | RICH MARIGOLD                                           |
|     | BACK - EMERALD GREEN                                                    | 154 | NORTHWOOD PEACOCK AT URN INDIVIDUAL ICE CREAM DISH -    |
| 107 | NORTHWOOD GOOD LUCK RUFFLED BOWL, BASKETWEAVE BACK                      | 400 | WHITE                                                   |
|     | - GREEN                                                                 |     | FENTON HOLLY BOWL, 3-N-1 EDGE - GREEN                   |
|     | NORTHWOOD GOOD LUCK RUFFLED BOWL, RIB BACK - GREEN                      |     | MILLERSBURG WHIRLING LEAVES BOWL - MARIGOLD             |
| 109 | FENTON SWAN SALT - RICH MARIGOLD                                        |     | NORTHWOOD DANDELION TANKARD - GREEN                     |
| 110 | NORTHWOOD SINGING BIRD MUG - ICE BLUE!                                  |     | FENTON SWAN SALT - ICE GREEN                            |
| 111 | FENTON APPLE TREE TUMBLER - BLUE                                        |     | NORTHWOOD GRAPE LEAVES BOWL - ICE BLUE                  |
| 112 | DUGAN FOUR FLOWERS 9" BOWL - PURPLE                                     | 160 | BEAUTIFUL!! NORTHWOOD PEACOCKS ON THE FENCE PLATE -     |
|     | DUGAN FOUR FLOWERS 9" BOWL - PEACH OPAL                                 |     | ICE BLUE!!                                              |
|     | FENTON DRAGON & STRAWBERRY FOOTED BOWL, RUFFLED -                       | 161 | NORTHWOOD GRAPE & CABLE BOWL, PCE, STIPPLED - ICE       |
|     | MARIGOLD                                                                |     | BLUE, NICE!!                                            |
| 115 | FENTON DRAGON & STRAWBERRY ROUND BOWL - BLUE                            | 162 | NORTHWOOD PEACOCKS ON THE FENCE BOWL, PCE - ICE BLUE,   |
|     | NORTHWOOD DANDELION WATER SET, TANKARD & (6)                            |     | SUPER!!                                                 |
| _   | TUMBLERS - MARIGOLD                                                     |     | NORTHWOOD SINGING BIRDS MUG - GREEN                     |
| 117 | NORTHWOOD PEACOCK AT THE URN MASTER ICE CREAM BOWL -                    |     | NORTHWOOD <b>DANDELION MUG</b> - RICH MARIGOLD          |
|     | WHITE                                                                   |     | FENTON ORANGE TREE MUG - HONEY AMBER                    |
| 118 | NORTHWOOD PEACOCK AT THE URN MASTER ICE CREAM BOWL -                    |     | IMPERIAL POINSETTA MILK PITCHER - GREEN                 |
|     | MARIGOLD                                                                |     | IMPERIAL POINSETTA MILK PITCHER - PURPLE, SCARCE        |
| 119 | NORTHWOOD BUSHEL BASKET - AMETHYST                                      |     | NORTHWOOD SINGING BIRDS BERRY DISH - BLUE               |
| 120 | NORTHWOOD BUSHEL BASKET - ICE GREEN                                     |     | IMPERIAL PANSY RELISH DISH - BLUE, (base chip)          |
| 121 | MILLERSBERG PRIMROSE BOWL - MARIGOLD                                    |     | FENTON PINECONE 6" PLATE - BLUE                         |
| 122 | IMPERIAL SCROLL EMBOSSED PLATE - MARIGOLD                               |     | FENTON PINECONE 6" PLATE - MARIGOLD                     |
| 123 | IMPERIAL LUSTRE ROSE PLATE - AMBER                                      |     | FENTON ORANGE TREE BOWL, RUFFLED - RED!                 |
| 124 | NORTHWOOD PEACOCK AT URN INDIVIDUAL ICE CREAM DISH -                    |     | FENTON LOTUS & GRAPE TWO HANDLED BON-BON - RED!         |
|     | PURPLE                                                                  |     | FENTON SWIRLED FLUTE VASE - PRETTY RED!                 |
| 125 | MILLERSBERG PEACOCK AT URN SAUCE DISH - AMETHYST                        |     | FENTON LEAF CHAIN 7" BOWL - GOOD RED!!                  |
| _   | MILLERSBERG PEACOCK AT URN SAUCE DISH - MARIGOLD                        |     | FENTON HOLLY HAT SHAPED DISH - RED                      |
| 127 | NORTHWOOD GRAPE & CABLE TWO HANDLED BON-BON -                           | 177 | FENTON 2 ROW OPEN EDGE BASKET, TWO SIDES UP - RED!      |
|     | ELECTRIC BLUE                                                           | 178 | FENTON 2 ROW OPEN EDGE BASKET, JACK-N-PULPIT SHAPED -   |
|     | NORTHWOOD DAISY & DRAPE VASE - WHITE                                    |     | RED!!                                                   |
| _   | USG COSMOS & CANE 7" PLATE - WHITE                                      |     | FENTON WILD BLACKBERRY BOWL - GREEN                     |
|     | USG COSMOS & CANE SAUCE DISH - WHITE                                    |     | FENTON WILD BLACKBERRY BOWL, 3-N-1 EDGE - MARIGOLD      |
| 131 | DUGAN FOUR FLOWERS 6" PLATE, BASKETWEAVE BACK - PEACH                   | 181 | NORTHWOOD THREE FRUITS BOWL, STIPPPLED, RIB BACK - PAS- |
|     | OPAL                                                                    |     | TEL MARIGOLD                                            |
|     | FISHSCALES 6" PLATE, PCE - PEACH OPAL                                   |     | NORTHWOOD DRAPERY ROSE BOWL - PURPLE                    |
| 133 | MILLERSBERG BLACKBERRY WREATH VARIANT SAUCE - GREEN,                    |     | DIVING DOLPHINS FOOTED BOWL - MARIGOLD                  |
| 404 | SCARCE RADIUM                                                           | _   | FENTON WATER PITCHER - MARIGOLD W/ ENAMELED DAISIES     |
|     | FENTON LIONS ROUND BOWL - BLUE                                          | _   | UNIQUE! NORTHWOOD POPPY SHOW BOWL - PASTEL MARIGOLD!    |
|     | FENTON LIONS 7" PLATE - MARIGOLD                                        |     | NORTHWOOD BUSHEL BASKET, ROUND - BLUE                   |
|     | DUGAN HEAVY IRIS PITCHER - MARIGOLD                                     |     | NORTHWOOD BUSHEL BASKET, ROUND - EMERALD GREEN          |
| 13/ | MILLERSBURG PEACOCK AT URN BOWL - MARIGOLD, (chip on                    |     | NORTHWOOD <b>SINGING BIRD MUG</b> , STIPPELD - MARIGOLD |
| 120 | base) FENTON WILD BLACKBERRY BOWL, 3-N-1 EDGE - AMETHYST                |     | FENTON <b>ORANGE TREE MUG</b> - EMERALD GREEN           |
|     |                                                                         |     | NORTHWOOD DANDELION MUG - ICE GREEN!                    |
|     | FENTON WILD BLACKBERRY BOWL, RUFFLED - MARIGOLD                         | 191 | MILLERBURG PEACOCK AT URN BOWL, ROUND - MARIGOLD,       |
|     | VERY RARE!! NORTHWOOD TORNADO 6" VASE - ICE BLUE!!                      | 400 | SATIN                                                   |
|     | NORTHWOOD SINGING BIRDS MUG - PURPLE                                    |     | FENTON PEACOCK AT URN BOWL, RUFFLED - GREEN             |
|     | NORTHWOOD SINGING BIRDS MUG - ELECTRIC BLUE                             |     | FENTON PEACOCK AT URN BOWL, RUFFLED - MARIGOLD          |
|     | NORTHWOOD BEADED CABLE ROSE BOWL - ICE BLUE!                            |     | FENTON CONCORD BOWL, 3-N-1 EDGE - GREEN                 |
|     | FENTON TWO FLOWERS ROUND FOOTED BOWL - MARIGOLD                         |     | FENTON CONCORD BOWL, 3-N-1 EDGE - MARIGOLD              |
| 145 | WOW!! FENTON PEACOCK AT URN PLATE - ELECTRIC BLUE,<br>SUPER IRIDESCENCE |     | FENTON HORSE HEAD PLATE - MARIGOLD                      |
| 1/6 | NORTHWOOD PEACOCK ON THE FENCE RUFFLED BOWL - BLUE                      | -   | FENTON DRAGON & LOTUS BOWL, RUFFLED - BLUE              |
|     | NORTHWOOD PEACOCK ON THE FENCE RUFFLED BOWL - BLUE                      | 198 | NORTHWOOD THREE FRUITS TWO HANDLED PEDESTALED BON-      |
| 14/ | MARIGOLD                                                                |     | BON - WHITE                                             |
| 148 | MILLERSBURG SEACOAST PIN TRAY - AMETHYST                                |     |                                                         |

| 199 | WIBUTTERFLY & BERRY EXTERIOR - MARIGOLD                                                                       | 248 NORTHWOOD PEACOCK AT URN MASTER ICE CREAM BOWL -<br>WHITE               |
|-----|---------------------------------------------------------------------------------------------------------------|-----------------------------------------------------------------------------|
| 200 | FENTON PANELED DANDELION TANKARD - GREEN                                                                      | 249 NORTHWOOD PEACOCK AT URN MASTER ICE CREAM BOWL -                        |
|     | FENTON PERSIAN MEDALLION TWO HANDLED BON-BON - AQUA                                                           | PURPLE                                                                      |
| _   | FENTON SAILBOAT 6" PLATE - MARIGOLD                                                                           | 250 FENTON ORANGE TREE PLATE - BLUE, GREAT IRIDESENCE                       |
|     | FENTON LIONS BOWL, ROUND - MARIGOLD                                                                           | 251 (6) NORTHWOOD PEACOCK AT URN NDIVIDUAL ICE CREAM                        |
|     | FENTON CHERRY CHAIN 6" PLATE - MARIGOLD                                                                       | DISHES - WHITE - VERY NICE!                                                 |
| _   | FENTON SAILBOAT 6" PLATE - BLUE                                                                               | 252 FENTON PEACOCK AT URN PLATE - MARIGOLD                                  |
|     | FENTON PERSIAN MEDALLION 6" PLATE - BLUE                                                                      | 253 FENTON PEACOCK AT URN BOWL, RUFFLED - AMETHYST                          |
|     | DUGAN FOUR FLOWERS 6" PLATE - PURPLE                                                                          | 254 LARGE NORTHWOOD GRAPE & CABLE FOOTED ORANGE BOWL -                      |
| _   | DUGAN FOUR FLOWERS 6" PLATE - PEACH OPAL                                                                      | BLUE                                                                        |
| _   | RARE! DUGAN GARDEN PATH VARIANT PLATE - WHITE                                                                 | 255 NORTHWOOD ROSE SHOW BOWL - BLUE, (chip on rose)                         |
|     | NORTHWOOD PEACOCK AT URN INDIVIDUAL ICE CREAM DISH -                                                          | 256 IMPERIAL POINSETTA MILK PITCHER - MARIGOLD                              |
| 210 | ELECTRIC BLUE                                                                                                 | 257 IMPERIAL POINSETTA MILK PITCHER - SMOKE                                 |
| 211 | NORTHWOOD PEACOCK AT URN INDIVIDUAL ICE CREAM DISH -                                                          | 258 FENTON SAILBOAT 7" GOBLET - GREEN                                       |
|     | MARIGOLD                                                                                                      | 259 FENTON SAILBOAT 7" GOBLET - MARIGOLD                                    |
|     | NORTHWOOD PEACOCK AT URN INDIVIDUAL ICE CREAM DISH -                                                          | 260 FENTON SAILBOAT 7" GOBLET - AMETHYST                                    |
|     | GREEN                                                                                                         | 261 FENTON PRISM BAND PITCHER - MARIGOLD W/ ENAMELED                        |
| 213 | NORTHWOOD PEACOCK AT URN NDIVIDUAL ICE CREAM DISH -                                                           | FORGET ME NOTS                                                              |
|     | PURPLE                                                                                                        | 262 FENTON SAILBOAT SAUCE DISH, RUFFLED - RED!                              |
| 214 | FENTON BANDED DRAPE PITCHER - MARIGOLD W/ ENAMELED                                                            | 263 11" CORINTH JACK-N-PULPIT VASE - MARIGOLD                               |
|     | FORGET ME NOTS                                                                                                | 264 FENTON PEACOCK AT URN PLATE - MARIGOLD                                  |
| 215 | SUPER! FENTON ORANGE TREE 12" WHIMSEY FOOTED FRUIT                                                            | 265 FENTON ORANGE TREE 2 PIECE PUNCH BOWL W/ (6) PUNCH                      |
|     | BOWL - GREEN!!                                                                                                | CUPS - MARIGOLD                                                             |
|     | DUGAN FISHERMANS MUG - MARIGOLD                                                                               | 266 FENTON ORANGE TREE POWDER JAR W/ LID - AMETHYST                         |
|     | FENTON HEARTS & VINE BOWL, RUFFLED - MARIGOLD                                                                 | 267 DUGAN GARDEN PATH VARIANT SAUCE DISH, RUFFLED - PURPLE                  |
| _   | DUGAN TARGET VASE - WHITE                                                                                     | 268 DUGAN SKI STAR SAUCE DISH, RUFFLED - PEACH OPAL                         |
| 219 | FENTON CONCORD BOWL, RUFFLED - AMETHYST                                                                       | 269 PEACOCK TAIL COMPOTE - GREEN                                            |
|     | FENTON PEACOCK & URN BOWL, RUFFLED - BLUE                                                                     | 270 NORTHWOOD PEACOCK AT THE FOUNTAIN TUMBLER - ICE BLUE!                   |
| 221 | MILLERSBURG PEACOCK & URN BOWL, 3-N-1 EDGE - MARIGOLD                                                         | 271 NORTHWOOD GRAPE ARBOR PITCHER - MARIGOLD                                |
| 222 | NORTHWOOD PEACOCKS ON THE FENCE PLATE - RICH                                                                  | 272 NORTHWOOD PEACOCK AT URN MASTER ICE CREAM BOWL -                        |
|     | MARIGOLD                                                                                                      | BLUE, GREAT IRIDESENCE!                                                     |
|     | FENTON ORANGE TREE BOWL, RUFFLED - GREEN                                                                      | 273 FENTON PEACOCK AT URN BOWL, RUFFLED - MARIGOLD                          |
|     | FENTON PEACOCK AT URN BOWL, ROUND - BLUE                                                                      | 274 FENTON PEACOCK AT URN BOWL, ROUND - AMETHYST                            |
|     | NICE! NORTHWOOD ROSE SHOW PLATE - BLUE, (rim nick)                                                            | 275 FENTON PRISM BAND PITCHER - GREEN W/ ENAMELED FORGET                    |
|     | NORTHWOOD PEACOCKS ON THE FENCE PLATE - ICE GREEN!!                                                           | ME NOTS                                                                     |
|     | NORTHWOOD SINGING BIRDS MUG - BLUE                                                                            | 276 FENTON PRISM BAND PITCHER - BLUE W/ ENAMELED FORGET ME                  |
|     | DUGAN GARDEN PATH 6" BOWL - WHITE                                                                             | NOTS                                                                        |
|     | NORTHWOOD SINGING BIRD MUG - GREEN                                                                            | 277 FENTON WATER LILY FOOTED SAUCE DISH, RUFFLED - RICH                     |
|     | NORTHWOOD DANDELION MUG - AQUA OPAL!!                                                                         | MARIGOLD                                                                    |
| 231 | FENTON BANDED DRAPE PITCHER - GREEN W/ ENAMELED FOR-                                                          | 278 FENTON WATER LILY SAUCE DISH - MARIGOLD                                 |
|     | GET ME NOTS                                                                                                   | 279 IMPERIAL GRAPE WATER CARAFE - PURPLE                                    |
| _   | FENTON BANDED DRAPE PITCHER - PURPLE W/ ENAMELED IRIS                                                         | 280 NORTHWOOD GRAPE & CABLE CUP & SAUCER - GREEN                            |
| 233 | NORTHWOOD ROSE SHOW BOWL - BLUE OPALESCENT, (not carni-                                                       | 281 NORTHWOOD DANDELION MUG - COBALT BLUE!                                  |
| 224 | VAI)                                                                                                          | 282 IMPERIAL THUMBPRINT & OVAL 5 1/2" VASE - PURPLE                         |
|     | FENTON PERSIAN MEDALLION SAUCE DISH - AQUA                                                                    | 283 IMPERIAL THUMBPRINT & OVAL 5 1/2" VASE - MARIGOLD                       |
| _   | NORTHWOOD ROSE SHOW BOWL - RICH MARIGOLD!!                                                                    | 284 NORTHWOOD SINGING BIRDS WATER PITCHER - GREEN!                          |
|     | FENTON ORANGE TREE TWO HANDLED LOVING CUP - AMETHYST                                                          | 285 NORTHWOOD SINGING BIRDS TUMBLER - GREEN                                 |
|     | FENTON PANTHER FOOTED SAUCE DISH, ROUND - GREEN                                                               | 286 NORTHWOOD PEACOCKS ON THE FENCE BOWL - WHITE,                           |
|     | FENTON TWO FLOWERS FOOTED SAUCE DISH, RUFFLED - AQUA                                                          | (damaged)                                                                   |
|     | FENTON TWO FLOWERS SAUCE DISH, RUFFLED - AMETHYST                                                             | 287 FENTON VARIANT PITCHER - MARIGOLD W/ ENAMELED FORGET ME NOTS            |
| 240 | PRETTY! NORTHWOOD GOOD LUCK BOWL, PCE - ELECTRIC BLUE!                                                        | 288 NORTHWOOD ORIENTAL POPPY TANKARD - MARIGOLD                             |
| 2/1 | DUGAN SKI STAR SAUCE DISH - RUFFLED - PURPLE                                                                  | 289 DUGAN HEAVY IRIS PITCHER - MARIGOLD                                     |
|     |                                                                                                               | 290 FENTON BANDED DRAPE PITCHER - MARIGOLD W/ ENAMELED                      |
|     | FENTON PANTHER FOOTED SAUCE DISH, ROUND - AMETHYST<br>NORTHWOOD GRAPE & CABLE HATPIN HOLDER - PURPLE          | IRIS                                                                        |
|     | FENTON PERSIAN MEDALLION FOOTED SAUCE DISH, RUFFLED -                                                         | 291 SAMOVAR SMALL URN - MARIGOLD, RADIUM                                    |
|     | MARIGOLD                                                                                                      | 292 NORTHWOOD DANDELION MUG - PURPLE                                        |
| 245 | FENTON TEN MUMS BOWL, 3-N-1 EDGE - AMETHYST                                                                   | 293 FENTON WATER LILY FOOTED SAUCE DISH, RUFFLED - BLUE                     |
|     |                                                                                                               |                                                                             |
| 246 |                                                                                                               | 294 FENTON WATER LILY FOOTED SAUCE DISH, RUFFLED - MARIGOI D                |
| 246 | FENTON TEN MOMS BOWL, 3-N-1 EDGE - AMETHYST FENTON BANDED DRAPE PITCHER - MARIGOLD W/ ENAMELED FORGET ME NOTS | 294 FENTON WATER LILY FOOTED SAUCE DISH, RUFFLED - MARIGOLD W/VASELINE VASE |
|     | FENTON BANDED DRAPE PITCHER - MARIGOLD W/ ENAMELED FORGET ME NOTS                                             |                                                                             |
|     | FENTON BANDED DRAPE PITCHER - MARIGOLD W/ ENAMELED                                                            | W/VASELINE VASE                                                             |