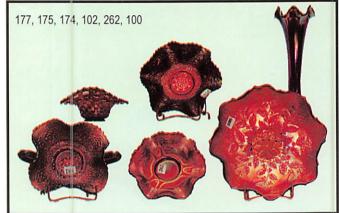

|     | NORTHWOOD PEACOCK TAIL BOWL, PCE - PURPLE                               | 149 | MILLERSBURG BLACKBERRY WREATH VARIANT SAUCE - GREEN,    |
|-----|-------------------------------------------------------------------------|-----|---------------------------------------------------------|
|     | FENTON HOLLY RUFFLED BOWL - GREAT RED!!                                 |     | SCARCE RADIUM                                           |
|     | FENTON 2 ROW OPEN EDGE BASKET - CHERRY RED!                             |     | MILLERSBURG PEACOCK AT URN 6" PLATE - AMETHYST, SATIN   |
| 102 | FENTON PERSIAN MEDALLION TWO HANDLED BON-BON - RED!!                    | 151 | MILLERSBURG PEACOCK AT URN INDIVIDUAL ICE CREAM DISH -  |
| 103 | FENTON ORANGE TREE MUG - RED!                                           |     | GREEN, RADIUM                                           |
| 104 | FENTON PANELED DANDELION TANKARD - AMETHYST                             | 152 | NORTHWOOD PEACOCK AT URN INDIVIDUAL ICE CREAM DISH -    |
| 105 | NORTHWOOD PEACOCKS ON THE FENCE RUFFLED BOWL, RIB                       |     | ICE GREEN!                                              |
|     | BACK - GREEN                                                            | 153 | NORTHWOOD PEACOCK AT URN INDIVIDUAL ICE CREAM DISH -    |
| 106 | NORTHWOOD THREE FRUITS RUFFLED BOWL, STIPPLED, RIB                      |     | RICH MARIGOLD                                           |
|     | BACK - EMERALD GREEN                                                    | 154 | NORTHWOOD PEACOCK AT URN INDIVIDUAL ICE CREAM DISH -    |
| 107 | NORTHWOOD GOOD LUCK RUFFLED BOWL, BASKETWEAVE BACK                      | 400 | WHITE                                                   |
|     | - GREEN                                                                 |     | FENTON HOLLY BOWL, 3-N-1 EDGE - GREEN                   |
|     | NORTHWOOD GOOD LUCK RUFFLED BOWL, RIB BACK - GREEN                      |     | MILLERSBURG WHIRLING LEAVES BOWL - MARIGOLD             |
| 109 | FENTON SWAN SALT - RICH MARIGOLD                                        |     | NORTHWOOD DANDELION TANKARD - GREEN                     |
| 110 | NORTHWOOD SINGING BIRD MUG - ICE BLUE!                                  |     | FENTON SWAN SALT - ICE GREEN                            |
| 111 | FENTON APPLE TREE TUMBLER - BLUE                                        |     | NORTHWOOD GRAPE LEAVES BOWL - ICE BLUE                  |
| 112 | DUGAN FOUR FLOWERS 9" BOWL - PURPLE                                     | 160 | BEAUTIFUL!! NORTHWOOD PEACOCKS ON THE FENCE PLATE -     |
|     | DUGAN FOUR FLOWERS 9" BOWL - PEACH OPAL                                 |     | ICE BLUE!!                                              |
|     | FENTON DRAGON & STRAWBERRY FOOTED BOWL, RUFFLED -                       | 161 | NORTHWOOD GRAPE & CABLE BOWL, PCE, STIPPLED - ICE       |
|     | MARIGOLD                                                                |     | BLUE, NICE!!                                            |
| 115 | FENTON DRAGON & STRAWBERRY ROUND BOWL - BLUE                            | 162 | NORTHWOOD PEACOCKS ON THE FENCE BOWL, PCE - ICE BLUE,   |
|     | NORTHWOOD DANDELION WATER SET, TANKARD & (6)                            |     | SUPER!!                                                 |
| _   | TUMBLERS - MARIGOLD                                                     |     | NORTHWOOD SINGING BIRDS MUG - GREEN                     |
| 117 | NORTHWOOD PEACOCK AT THE URN MASTER ICE CREAM BOWL -                    |     | NORTHWOOD <b>DANDELION MUG</b> - RICH MARIGOLD          |
|     | WHITE                                                                   |     | FENTON ORANGE TREE MUG - HONEY AMBER                    |
| 118 | NORTHWOOD PEACOCK AT THE URN MASTER ICE CREAM BOWL -                    |     | IMPERIAL POINSETTA MILK PITCHER - GREEN                 |
|     | MARIGOLD                                                                |     | IMPERIAL POINSETTA MILK PITCHER - PURPLE, SCARCE        |
| 119 | NORTHWOOD BUSHEL BASKET - AMETHYST                                      |     | NORTHWOOD SINGING BIRDS BERRY DISH - BLUE               |
| 120 | NORTHWOOD BUSHEL BASKET - ICE GREEN                                     |     | IMPERIAL PANSY RELISH DISH - BLUE, (base chip)          |
| 121 | MILLERSBERG PRIMROSE BOWL - MARIGOLD                                    |     | FENTON PINECONE 6" PLATE - BLUE                         |
| 122 | IMPERIAL SCROLL EMBOSSED PLATE - MARIGOLD                               |     | FENTON PINECONE 6" PLATE - MARIGOLD                     |
| 123 | IMPERIAL LUSTRE ROSE PLATE - AMBER                                      |     | FENTON ORANGE TREE BOWL, RUFFLED - RED!                 |
| 124 | NORTHWOOD PEACOCK AT URN INDIVIDUAL ICE CREAM DISH -                    |     | FENTON LOTUS & GRAPE TWO HANDLED BON-BON - RED!         |
|     | PURPLE                                                                  |     | FENTON SWIRLED FLUTE VASE - PRETTY RED!                 |
| 125 | MILLERSBERG PEACOCK AT URN SAUCE DISH - AMETHYST                        |     | FENTON LEAF CHAIN 7" BOWL - GOOD RED!!                  |
| _   | MILLERSBERG PEACOCK AT URN SAUCE DISH - MARIGOLD                        |     | FENTON HOLLY HAT SHAPED DISH - RED                      |
| 127 | NORTHWOOD GRAPE & CABLE TWO HANDLED BON-BON -                           | 177 | FENTON 2 ROW OPEN EDGE BASKET, TWO SIDES UP - RED!      |
|     | ELECTRIC BLUE                                                           | 178 | FENTON 2 ROW OPEN EDGE BASKET, JACK-N-PULPIT SHAPED -   |
|     | NORTHWOOD DAISY & DRAPE VASE - WHITE                                    |     | RED!!                                                   |
| _   | USG COSMOS & CANE 7" PLATE - WHITE                                      |     | FENTON WILD BLACKBERRY BOWL - GREEN                     |
|     | USG COSMOS & CANE SAUCE DISH - WHITE                                    |     | FENTON WILD BLACKBERRY BOWL, 3-N-1 EDGE - MARIGOLD      |
| 131 | DUGAN FOUR FLOWERS 6" PLATE, BASKETWEAVE BACK - PEACH                   | 181 | NORTHWOOD THREE FRUITS BOWL, STIPPPLED, RIB BACK - PAS- |
|     | OPAL                                                                    |     | TEL MARIGOLD                                            |
|     | FISHSCALES 6" PLATE, PCE - PEACH OPAL                                   |     | NORTHWOOD DRAPERY ROSE BOWL - PURPLE                    |
| 133 | MILLERSBERG BLACKBERRY WREATH VARIANT SAUCE - GREEN,                    |     | DIVING DOLPHINS FOOTED BOWL - MARIGOLD                  |
| 404 | SCARCE RADIUM                                                           | _   | FENTON WATER PITCHER - MARIGOLD W/ ENAMELED DAISIES     |
|     | FENTON LIONS ROUND BOWL - BLUE                                          | _   | UNIQUE! NORTHWOOD POPPY SHOW BOWL - PASTEL MARIGOLD!    |
|     | FENTON LIONS 7" PLATE - MARIGOLD                                        |     | NORTHWOOD BUSHEL BASKET, ROUND - BLUE                   |
|     | DUGAN HEAVY IRIS PITCHER - MARIGOLD                                     |     | NORTHWOOD BUSHEL BASKET, ROUND - EMERALD GREEN          |
| 13/ | MILLERSBURG PEACOCK AT URN BOWL - MARIGOLD, (chip on                    |     | NORTHWOOD <b>SINGING BIRD MUG</b> , STIPPELD - MARIGOLD |
| 120 | base) FENTON WILD BLACKBERRY BOWL, 3-N-1 EDGE - AMETHYST                |     | FENTON <b>ORANGE TREE MUG</b> - EMERALD GREEN           |
|     |                                                                         |     | NORTHWOOD DANDELION MUG - ICE GREEN!                    |
|     | FENTON WILD BLACKBERRY BOWL, RUFFLED - MARIGOLD                         | 191 | MILLERBURG PEACOCK AT URN BOWL, ROUND - MARIGOLD,       |
|     | VERY RARE!! NORTHWOOD TORNADO 6" VASE - ICE BLUE!!                      | 400 | SATIN                                                   |
|     | NORTHWOOD SINGING BIRDS MUG - PURPLE                                    |     | FENTON PEACOCK AT URN BOWL, RUFFLED - GREEN             |
|     | NORTHWOOD SINGING BIRDS MUG - ELECTRIC BLUE                             |     | FENTON PEACOCK AT URN BOWL, RUFFLED - MARIGOLD          |
|     | NORTHWOOD BEADED CABLE ROSE BOWL - ICE BLUE!                            |     | FENTON CONCORD BOWL, 3-N-1 EDGE - GREEN                 |
|     | FENTON TWO FLOWERS ROUND FOOTED BOWL - MARIGOLD                         |     | FENTON CONCORD BOWL, 3-N-1 EDGE - MARIGOLD              |
| 145 | WOW!! FENTON PEACOCK AT URN PLATE - ELECTRIC BLUE,<br>SUPER IRIDESCENCE |     | FENTON HORSE HEAD PLATE - MARIGOLD                      |
| 1/6 | NORTHWOOD PEACOCK ON THE FENCE RUFFLED BOWL - BLUE                      | -   | FENTON DRAGON & LOTUS BOWL, RUFFLED - BLUE              |
|     | NORTHWOOD PEACOCK ON THE FENCE RUFFLED BOWL - BLUE                      | 198 | NORTHWOOD THREE FRUITS TWO HANDLED PEDESTALED BON-      |
| 14/ | MARIGOLD                                                                |     | BON - WHITE                                             |
| 148 | MILLERSBURG SEACOAST PIN TRAY - AMETHYST                                |     |                                                         |

| 199 | WIBUTTERFLY & BERRY EXTERIOR - MARIGOLD                                                                       | 248 NORTHWOOD PEACOCK AT URN MASTER ICE CREAM BOWL -<br>WHITE               |
|-----|---------------------------------------------------------------------------------------------------------------|-----------------------------------------------------------------------------|
| 200 | FENTON PANELED DANDELION TANKARD - GREEN                                                                      | 249 NORTHWOOD PEACOCK AT URN MASTER ICE CREAM BOWL -                        |
|     | FENTON PERSIAN MEDALLION TWO HANDLED BON-BON - AQUA                                                           | PURPLE                                                                      |
| _   | FENTON SAILBOAT 6" PLATE - MARIGOLD                                                                           | 250 FENTON ORANGE TREE PLATE - BLUE, GREAT IRIDESENCE                       |
|     | FENTON LIONS BOWL, ROUND - MARIGOLD                                                                           | 251 (6) NORTHWOOD PEACOCK AT URN NDIVIDUAL ICE CREAM                        |
|     | FENTON CHERRY CHAIN 6" PLATE - MARIGOLD                                                                       | DISHES - WHITE - VERY NICE!                                                 |
| _   | FENTON SAILBOAT 6" PLATE - BLUE                                                                               | 252 FENTON PEACOCK AT URN PLATE - MARIGOLD                                  |
|     | FENTON PERSIAN MEDALLION 6" PLATE - BLUE                                                                      | 253 FENTON PEACOCK AT URN BOWL, RUFFLED - AMETHYST                          |
|     | DUGAN FOUR FLOWERS 6" PLATE - PURPLE                                                                          | 254 LARGE NORTHWOOD GRAPE & CABLE FOOTED ORANGE BOWL -                      |
| _   | DUGAN FOUR FLOWERS 6" PLATE - PEACH OPAL                                                                      | BLUE                                                                        |
| _   | RARE! DUGAN GARDEN PATH VARIANT PLATE - WHITE                                                                 | 255 NORTHWOOD ROSE SHOW BOWL - BLUE, (chip on rose)                         |
|     | NORTHWOOD PEACOCK AT URN INDIVIDUAL ICE CREAM DISH -                                                          | 256 IMPERIAL POINSETTA MILK PITCHER - MARIGOLD                              |
| 210 | ELECTRIC BLUE                                                                                                 | 257 IMPERIAL POINSETTA MILK PITCHER - SMOKE                                 |
| 211 | NORTHWOOD PEACOCK AT URN INDIVIDUAL ICE CREAM DISH -                                                          | 258 FENTON SAILBOAT 7" GOBLET - GREEN                                       |
|     | MARIGOLD                                                                                                      | 259 FENTON SAILBOAT 7" GOBLET - MARIGOLD                                    |
|     | NORTHWOOD PEACOCK AT URN INDIVIDUAL ICE CREAM DISH -                                                          | 260 FENTON SAILBOAT 7" GOBLET - AMETHYST                                    |
|     | GREEN                                                                                                         | 261 FENTON PRISM BAND PITCHER - MARIGOLD W/ ENAMELED                        |
| 213 | NORTHWOOD PEACOCK AT URN NDIVIDUAL ICE CREAM DISH -                                                           | FORGET ME NOTS                                                              |
|     | PURPLE                                                                                                        | 262 FENTON SAILBOAT SAUCE DISH, RUFFLED - RED!                              |
| 214 | FENTON BANDED DRAPE PITCHER - MARIGOLD W/ ENAMELED                                                            | 263 11" CORINTH JACK-N-PULPIT VASE - MARIGOLD                               |
|     | FORGET ME NOTS                                                                                                | 264 FENTON PEACOCK AT URN PLATE - MARIGOLD                                  |
| 215 | SUPER! FENTON ORANGE TREE 12" WHIMSEY FOOTED FRUIT                                                            | 265 FENTON ORANGE TREE 2 PIECE PUNCH BOWL W/ (6) PUNCH                      |
|     | BOWL - GREEN!!                                                                                                | CUPS - MARIGOLD                                                             |
|     | DUGAN FISHERMANS MUG - MARIGOLD                                                                               | 266 FENTON ORANGE TREE POWDER JAR W/ LID - AMETHYST                         |
|     | FENTON HEARTS & VINE BOWL, RUFFLED - MARIGOLD                                                                 | 267 DUGAN GARDEN PATH VARIANT SAUCE DISH, RUFFLED - PURPLE                  |
| _   | DUGAN TARGET VASE - WHITE                                                                                     | 268 DUGAN SKI STAR SAUCE DISH, RUFFLED - PEACH OPAL                         |
| 219 | FENTON CONCORD BOWL, RUFFLED - AMETHYST                                                                       | 269 PEACOCK TAIL COMPOTE - GREEN                                            |
|     | FENTON PEACOCK & URN BOWL, RUFFLED - BLUE                                                                     | 270 NORTHWOOD PEACOCK AT THE FOUNTAIN TUMBLER - ICE BLUE!                   |
| 221 | MILLERSBURG PEACOCK & URN BOWL, 3-N-1 EDGE - MARIGOLD                                                         | 271 NORTHWOOD GRAPE ARBOR PITCHER - MARIGOLD                                |
| 222 | NORTHWOOD PEACOCKS ON THE FENCE PLATE - RICH                                                                  | 272 NORTHWOOD PEACOCK AT URN MASTER ICE CREAM BOWL -                        |
|     | MARIGOLD                                                                                                      | BLUE, GREAT IRIDESENCE!                                                     |
|     | FENTON ORANGE TREE BOWL, RUFFLED - GREEN                                                                      | 273 FENTON PEACOCK AT URN BOWL, RUFFLED - MARIGOLD                          |
|     | FENTON PEACOCK AT URN BOWL, ROUND - BLUE                                                                      | 274 FENTON PEACOCK AT URN BOWL, ROUND - AMETHYST                            |
|     | NICE! NORTHWOOD ROSE SHOW PLATE - BLUE, (rim nick)                                                            | 275 FENTON PRISM BAND PITCHER - GREEN W/ ENAMELED FORGET                    |
|     | NORTHWOOD PEACOCKS ON THE FENCE PLATE - ICE GREEN!!                                                           | ME NOTS                                                                     |
|     | NORTHWOOD SINGING BIRDS MUG - BLUE                                                                            | 276 FENTON PRISM BAND PITCHER - BLUE W/ ENAMELED FORGET ME                  |
|     | DUGAN GARDEN PATH 6" BOWL - WHITE                                                                             | NOTS                                                                        |
|     | NORTHWOOD SINGING BIRD MUG - GREEN                                                                            | 277 FENTON WATER LILY FOOTED SAUCE DISH, RUFFLED - RICH                     |
|     | NORTHWOOD DANDELION MUG - AQUA OPAL!!                                                                         | MARIGOLD                                                                    |
| 231 | FENTON BANDED DRAPE PITCHER - GREEN W/ ENAMELED FOR-                                                          | 278 FENTON WATER LILY SAUCE DISH - MARIGOLD                                 |
|     | GET ME NOTS                                                                                                   | 279 IMPERIAL GRAPE WATER CARAFE - PURPLE                                    |
| _   | FENTON BANDED DRAPE PITCHER - PURPLE W/ ENAMELED IRIS                                                         | 280 NORTHWOOD GRAPE & CABLE CUP & SAUCER - GREEN                            |
| 233 | NORTHWOOD ROSE SHOW BOWL - BLUE OPALESCENT, (not carni-                                                       | 281 NORTHWOOD DANDELION MUG - COBALT BLUE!                                  |
| 224 | VAI)                                                                                                          | 282 IMPERIAL THUMBPRINT & OVAL 5 1/2" VASE - PURPLE                         |
|     | FENTON PERSIAN MEDALLION SAUCE DISH - AQUA                                                                    | 283 IMPERIAL THUMBPRINT & OVAL 5 1/2" VASE - MARIGOLD                       |
| _   | NORTHWOOD ROSE SHOW BOWL - RICH MARIGOLD!!                                                                    | 284 NORTHWOOD SINGING BIRDS WATER PITCHER - GREEN!                          |
|     | FENTON ORANGE TREE TWO HANDLED LOVING CUP - AMETHYST                                                          | 285 NORTHWOOD SINGING BIRDS TUMBLER - GREEN                                 |
|     | FENTON PANTHER FOOTED SAUCE DISH, ROUND - GREEN                                                               | 286 NORTHWOOD PEACOCKS ON THE FENCE BOWL - WHITE,                           |
|     | FENTON TWO FLOWERS FOOTED SAUCE DISH, RUFFLED - AQUA                                                          | (damaged)                                                                   |
|     | FENTON TWO FLOWERS SAUCE DISH, RUFFLED - AMETHYST                                                             | 287 FENTON VARIANT PITCHER - MARIGOLD W/ ENAMELED FORGET ME NOTS            |
| 240 | PRETTY! NORTHWOOD GOOD LUCK BOWL, PCE - ELECTRIC BLUE!                                                        | 288 NORTHWOOD ORIENTAL POPPY TANKARD - MARIGOLD                             |
| 2/1 | DUGAN SKI STAR SAUCE DISH - RUFFLED - PURPLE                                                                  | 289 DUGAN HEAVY IRIS PITCHER - MARIGOLD                                     |
|     |                                                                                                               | 290 FENTON BANDED DRAPE PITCHER - MARIGOLD W/ ENAMELED                      |
|     | FENTON PANTHER FOOTED SAUCE DISH, ROUND - AMETHYST<br>NORTHWOOD GRAPE & CABLE HATPIN HOLDER - PURPLE          | IRIS                                                                        |
|     | FENTON PERSIAN MEDALLION FOOTED SAUCE DISH, RUFFLED -                                                         | 291 SAMOVAR SMALL URN - MARIGOLD, RADIUM                                    |
|     | MARIGOLD                                                                                                      | 292 NORTHWOOD DANDELION MUG - PURPLE                                        |
| 245 | FENTON TEN MUMS BOWL, 3-N-1 EDGE - AMETHYST                                                                   | 293 FENTON WATER LILY FOOTED SAUCE DISH, RUFFLED - BLUE                     |
|     |                                                                                                               |                                                                             |
| 246 |                                                                                                               | 294 FENTON WATER LILY FOOTED SAUCE DISH, RUFFLED - MARIGOI D                |
| 246 | FENTON TEN MOMS BOWL, 3-N-1 EDGE - AMETHYST FENTON BANDED DRAPE PITCHER - MARIGOLD W/ ENAMELED FORGET ME NOTS | 294 FENTON WATER LILY FOOTED SAUCE DISH, RUFFLED - MARIGOLD W/VASELINE VASE |
|     | FENTON BANDED DRAPE PITCHER - MARIGOLD W/ ENAMELED FORGET ME NOTS                                             |                                                                             |
|     | FENTON BANDED DRAPE PITCHER - MARIGOLD W/ ENAMELED                                                            | W/VASELINE VASE                                                             |