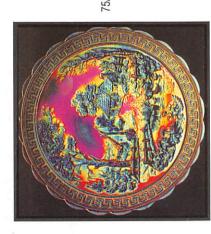

| _ 1        | DUGAN'S SKI STAR BOWL - PEACH OPAL                                                                   | 50A        | EXTRA NICE! FENTON DRAGON & LOTUS RUFFLED BOWL -                                     |
|------------|------------------------------------------------------------------------------------------------------|------------|--------------------------------------------------------------------------------------|
| 2          | FENTON'S ZIG-ZAG WATER PITCHER - GREEN W/ ENAMELED                                                   | -4         | CHERRY RED!!                                                                         |
|            | FORGET ME NOTS                                                                                       |            | FENTON'S ORANGE TREE JELLY COMPOTE - DARK AMETHYST                                   |
| 3          | WIDE PANEL COVERED CANDY JAR - VASELINE                                                              |            | 7 1/2" FENTON VINTAGE PLATE - AMETHYST                                               |
| 4          | WIDE PANEL COVERED CANDY JAR - WHITE                                                                 |            | 7 1/2" FENTON VINTAGE PLATE - GREEN                                                  |
| 5          | WIDE PANEL COVERED CANDY JAR - AMETHYST                                                              |            | NORTHWOOD DANDELION MUG - GREEN                                                      |
| 5A         | WIDE PANEL COVERED CANDY JAR - FLORECENT GREEN                                                       |            | NORTHWOOD DANDELION MUG - AQUA OPAL, GREAT COLOR!!                                   |
| 6          | WIDE PANEL COVERED CANDY JAR - AMBER                                                                 | 56         | NORTHWOOD THREE FRUITS RUFFLED BOWL, STIPPLED, RIB                                   |
| 6A         | WIDE PANEL COVERED CANDY JAR - CELEST BLUE,                                                          |            | BACK - WHITE                                                                         |
| _          | W/ ENAMELED PEACOCK TAILS ON LID                                                                     | 57         |                                                                                      |
| 7          | WIDE PANEL COVERED CANDY JAR - BLACK                                                                 |            | BACK - MARIGOLD                                                                      |
| 7 <i>A</i> | WIDE PANEL COVERED CANDY JAR - PINK OPAL, (lid damage)                                               |            | NORTHWOOD GRAPE & CABLE HAND GRIP PLATE - PURPLE                                     |
| 8          | WIDE PANEL COVERED CANDY JAR - MANDARIN RED                                                          |            | FENTON ORANGE TREE TWO HANDLED LOVING CUP - BLUE                                     |
| 9          | WIDE PANEL COVERED CANDY JAR - CELEST BLUE                                                           | 60         | OUTSTANDING!! NORTHWOOD THREE FRUITS PLATE, STIPPLED,                                |
| 10         | WIDE PANEL COVERED CANDY JAR - OLIVE GREEN                                                           |            | RIB BACK - THE FINEST AQUA OPAL!!                                                    |
| 11         | WIDE PANEL COVERED CANDY JAR - JADE GREEN                                                            |            | FENTON ORANGE TREE TWO HANDLED LOVING CUP - WHITE                                    |
| 12         | WIDE PANEL COVERED CANDY JAR - BLUE OPAQUE                                                           |            | MILLERSBERG PEACOCK AT URN SAUCE DISH - AMETHYST                                     |
|            | FENTON'S LITTLE FISHES THREE FOOTED SAUCE DISH, RUFFLED                                              | 63         | MILLERSBERG PEACOCK AT URN SAUCE DISH - MARIGOLD                                     |
| —''        | - AMETHYST                                                                                           | 64         | MILLERSBERG PEACOCK AT URN SAUCE DISH - GREEN, SCARCE                                |
| 15         | FENTON'S LITTLE FISHES SAUCE DISH, RUFFLED - MARIGOLD                                                | 65         | FENTON ORANGE TREE BOWL, ICE CREAM SHAPED - GREEN                                    |
|            | DUGAN'S FOUR FLOWERS SAUCE DISH, RUFFLED - GOOD PEACH                                                | 66         | FENTON ORANGE TREE BOWL, RUFFLED - WHITE                                             |
| —'"        | OPAL OPAL                                                                                            | 67         | FENTON ORANGE TREE BOWL, RUFFLED - BLUE                                              |
| 17         | MILLERSBURG BLACKBERRY WREATH VARIANT SAUCE                                                          |            | NORTHWOOD PEACOCK ON THE FENCE PLATE, STIPPLED -                                     |
| —          | W/ CRE - GREEN, RADIUM                                                                               |            | ELECTRIC BLUE!                                                                       |
| 18         | 6 1/2" IMPERIAL RIPPLE VASE - MARIGOLD                                                               | 69         | NORTHWOOD THREE FRUITS RUFFLED BOWL, STIPPLED, RIB                                   |
|            | AUSTRALIAN SWAN SAUCE DISH - PURPLE                                                                  | _          | BACK - COBALT BLUE                                                                   |
|            | AUSTRALIAN THUNDERBIRD SAUCE DISH - PURPLE                                                           | 70         | <b>WOW! NORTHWOOD PEACOCK AT THE URN MASTER ICE CREAM</b>                            |
|            | FENTON'S BANDED DRAPE PITCHER - MARIGOLD W/ ENAMELED                                                 |            | BOWL - ICE BLUE!!                                                                    |
|            | IRIS                                                                                                 | 71         | NORTHWOOD PEACOCK AT THE URN INDIVIDUAL ICE CREAM                                    |
| 22         | IMPERIAL FLUTE CREAMER & SUGAR - PURPLE                                                              |            | DISH - ICE BLUE!                                                                     |
| _          | FENTON'S ORANGE TREE BOWL, RUFFLED - LIGHT MARIGOLD                                                  | 72         | NORTHWOOD PEACOCK AT THE URN INDIVIDUAL ICE CREAM DIS                                |
|            | 6" FENTON'S LIONS BOWL - UNUSUAL LIGHT BLUE                                                          |            | - COBALT BLUE                                                                        |
| _          | SUPER!! NORTHWOOD'S THREE FRUITS BOWL, STIPPLED, RIB                                                 | 73         | NORTHWOOD PEACOCK AT THE URN INDIVIDUAL ICE CREAM DIS                                |
|            | BACK - AQUA OPAL!!                                                                                   |            | - PASTEL MARIGOLD                                                                    |
| 25/        | WOW! NORTHWOOD'S GOOD LUCK BOWL W/ CRE - ELECTRIC                                                    | /4         | NORTHWOOD PEACOCK AT THE URN 6" PLATE - PURPLE,                                      |
|            | BLUE                                                                                                 | 70         | SCARCE                                                                               |
| 26         | FENTON'S ORANGE TREE PEDESTAL SAUCE - WHITE                                                          | _          | NORTHWOOD PEACOCK ON THE FENCE PLATE - ICE GREEN!                                    |
| 27         | COSMOS & CANE SAUCE DISH - WHITE                                                                     | /5/        | NU ARTS HOMESTEAD PLATE - HONEY AMBER, GREAT IRIDESCENCE (manufacture's flaw on rim) |
| 28         | FIELD THISTLE SAUCE DISH - MARIGOLD                                                                  | 70         |                                                                                      |
| 29         | KITTENS PUNCH CUPS - MARIGOLD                                                                        |            | NORTHWOOD EMBROIDERED MUMS RUFFLED BOWL - BLUE                                       |
| 30         | RARE!! FENTON'S ORANGE TREE PLATE - GREEN!                                                           | <b>—</b> : | FENTON ORANGE TREE RUFFLED BOWL - UNUSUAL AMETHYST                                   |
|            | (2) COSMOS & CANE SAUCE DISHES - MARIGOLD                                                            |            | FENTON ORANGE TREE PLATE - MARIGOLD                                                  |
|            | 7" DUGAN GRAPE VINE LATTICE PLATE - MARIGOLD                                                         |            | FENTON HOLLY PLATE - MARIGOLD, FLAT RADIUM FINISH                                    |
|            | NORTHWOOD'S GOOD LUCK PLATE - PURPLE                                                                 |            | NORTHWOOD POPPY SHOW BOWL - ELECTRIC BLUE!!                                          |
| _          | 8" DUGAN'S SIX PETAL BOWL - PEACH OPAL                                                               | 81         | FENTON BANDED DRAPE WATER PITCHER W/ ENAMELED IRIS -                                 |
| _          | FINE! NORTHWOOD'S ROSE SHOW PLATE - WHITE!                                                           | 00         | BLUE                                                                                 |
|            | 7 1/2" FENTON'S VINTAGE PLATE - BLUE                                                                 | _          | DUGAN WISHBONE & SPADES 6" PLATE - PURPLE                                            |
|            | FENTON'S ORANGE TREE BOWL - BLUE                                                                     |            | NORTHWOOD SINGING BIRDS MUG - PURPLE                                                 |
|            | DUGAN'S ROUND-UP PLATE - PEACH OPAL!                                                                 |            | NICE! NORTHWOOD SINGING BIRDS MUG - TEAL!                                            |
|            | NORTHWOOD'S GRAPE & CABLE PLATE, STIPPLED, RIB BACK -                                                |            | MILLERSBERG HOLLY SPRIG BOWL - AMETHYST, RADIUM                                      |
| 0          | GREEN!                                                                                               |            | MILLERSBERG HOBNAIL VARIENT 12" VASE - GREEN                                         |
| 40         | ELECTRICI! NORTHWOOD'S PEACOCK AT URN MASTER ICE                                                     | _          | NORTHWOOD ROUND BUSHEL BASKET - PURPLE                                               |
|            | CREAM BOWL, STIPPLED - BLUE!!                                                                        |            | NORTHWOOD ROUND BUSHEL BASKET - MARIGOLD                                             |
| 41         | FENTON'S ORANGE TREE BOWL, RUFFLED - AMETHYST                                                        | 89         | NORTHWOOD GRAPE & CABLE PLATE, STIPPLED, PCE -                                       |
|            | MILLERSBURG NESTING SWAN BOWL - MARIGOLD, RADIUM FINISH                                              |            | ELECTRIC BLUE                                                                        |
|            | 7" DUGAN'S GRAPE VINE LATTICE PLATE - PURPLE                                                         |            | NORTHWOOD ORIENTAL POPPY TANKARD - GREEN                                             |
|            | FENTON HORSE HEAD PLATE - BLUE/AMETHYST                                                              |            | FENTON DRAGON & STRAWBERRY FOOTED BOWL - GREEN                                       |
| _          | WOW!! HEARTS & FLOWERS COMPOTE - AQUA OPAL!!                                                         |            | NORTHWOOD PEACOCK TAIL BOWL, PCE - GREEN                                             |
| _          | 6" FENTON'S PERSIAN MEDALLION PLATE - MARIGOLD                                                       |            | FENTON ORANGE TREE RUFFLED BOWL - GREEN                                              |
|            | FENTON'S ARCHED FLUTE TOOTHPICK HOLDER - AMETHYST                                                    |            | NORTHWOOD GRAPE & CABLE PLATE - MARIGOLD                                             |
|            | FENTON'S ARCHED FLUTE TOOTHPICK HOLDER - AMETITION FENTON'S ARCHED FLUTE TOOTHPICK HOLDER - ICE BLUE |            | FENTON ORANGE TREE PLATE - WHITE                                                     |
|            | FENTON'S ARCHED FLUTE TOOTHPICK HOLDER - ICE GREEN                                                   |            | DUGAN FANCIFUL PLATE - WHITE!                                                        |
|            | SCARCE!! FENTON'S ORANGE TREE FOOTED CENTER PIECE                                                    |            | FENTON PEACOCK AT THE URN RUFFLED BOWL - WHITE                                       |
|            | BOWL - GREEN!!                                                                                       | 98         | FENTON PEACOCK AT THE URN PLATE (point chip) - WHITE                                 |
|            | DUWL • GREEN!!                                                                                       |            |                                                                                      |