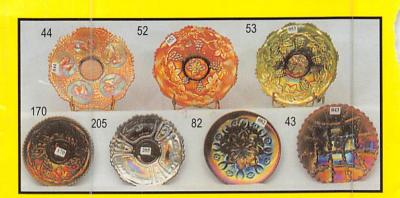

| _ 1        | DUGAN'S SKI STAR BOWL - PEACH OPAL                                                                   | 50A        | EXTRA NICE! FENTON DRAGON & LOTUS RUFFLED BOWL -                                     |
|------------|------------------------------------------------------------------------------------------------------|------------|--------------------------------------------------------------------------------------|
| 2          | FENTON'S ZIG-ZAG WATER PITCHER - GREEN W/ ENAMELED                                                   | -4         | CHERRY RED!!                                                                         |
|            | FORGET ME NOTS                                                                                       |            | FENTON'S ORANGE TREE JELLY COMPOTE - DARK AMETHYST                                   |
| 3          | WIDE PANEL COVERED CANDY JAR - VASELINE                                                              |            | 7 1/2" FENTON VINTAGE PLATE - AMETHYST                                               |
| 4          | WIDE PANEL COVERED CANDY JAR - WHITE                                                                 |            | 7 1/2" FENTON VINTAGE PLATE - GREEN                                                  |
| 5          | WIDE PANEL COVERED CANDY JAR - AMETHYST                                                              |            | NORTHWOOD DANDELION MUG - GREEN                                                      |
| 5A         | WIDE PANEL COVERED CANDY JAR - FLORECENT GREEN                                                       |            | NORTHWOOD DANDELION MUG - AQUA OPAL, GREAT COLOR!!                                   |
| 6          | WIDE PANEL COVERED CANDY JAR - AMBER                                                                 | 56         | NORTHWOOD THREE FRUITS RUFFLED BOWL, STIPPLED, RIB                                   |
| 6A         | WIDE PANEL COVERED CANDY JAR - CELEST BLUE,                                                          |            | BACK - WHITE                                                                         |
| _          | W/ ENAMELED PEACOCK TAILS ON LID                                                                     | 57         |                                                                                      |
| 7          | WIDE PANEL COVERED CANDY JAR - BLACK                                                                 |            | BACK - MARIGOLD                                                                      |
| 7 <i>A</i> | WIDE PANEL COVERED CANDY JAR - PINK OPAL, (lid damage)                                               |            | NORTHWOOD GRAPE & CABLE HAND GRIP PLATE - PURPLE                                     |
| 8          | WIDE PANEL COVERED CANDY JAR - MANDARIN RED                                                          |            | FENTON ORANGE TREE TWO HANDLED LOVING CUP - BLUE                                     |
| 9          | WIDE PANEL COVERED CANDY JAR - CELEST BLUE                                                           | 60         | OUTSTANDING!! NORTHWOOD THREE FRUITS PLATE, STIPPLED,                                |
| 10         | WIDE PANEL COVERED CANDY JAR - OLIVE GREEN                                                           |            | RIB BACK - THE FINEST AQUA OPAL!!                                                    |
| 11         | WIDE PANEL COVERED CANDY JAR - JADE GREEN                                                            |            | FENTON ORANGE TREE TWO HANDLED LOVING CUP - WHITE                                    |
| 12         | WIDE PANEL COVERED CANDY JAR - BLUE OPAQUE                                                           |            | MILLERSBERG PEACOCK AT URN SAUCE DISH - AMETHYST                                     |
|            | FENTON'S LITTLE FISHES THREE FOOTED SAUCE DISH, RUFFLED                                              | 63         | MILLERSBERG PEACOCK AT URN SAUCE DISH - MARIGOLD                                     |
| —''        | - AMETHYST                                                                                           | 64         | MILLERSBERG PEACOCK AT URN SAUCE DISH - GREEN, SCARCE                                |
| 15         | FENTON'S LITTLE FISHES SAUCE DISH, RUFFLED - MARIGOLD                                                | 65         | FENTON ORANGE TREE BOWL, ICE CREAM SHAPED - GREEN                                    |
|            | DUGAN'S FOUR FLOWERS SAUCE DISH, RUFFLED - GOOD PEACH                                                | 66         | FENTON ORANGE TREE BOWL, RUFFLED - WHITE                                             |
| —'"        | OPAL OPAL                                                                                            | 67         | FENTON ORANGE TREE BOWL, RUFFLED - BLUE                                              |
| 17         | MILLERSBURG BLACKBERRY WREATH VARIANT SAUCE                                                          |            | NORTHWOOD PEACOCK ON THE FENCE PLATE, STIPPLED -                                     |
| —          | W/ CRE - GREEN, RADIUM                                                                               |            | ELECTRIC BLUE!                                                                       |
| 18         | 6 1/2" IMPERIAL RIPPLE VASE - MARIGOLD                                                               | 69         | NORTHWOOD THREE FRUITS RUFFLED BOWL, STIPPLED, RIB                                   |
|            | AUSTRALIAN SWAN SAUCE DISH - PURPLE                                                                  | _          | BACK - COBALT BLUE                                                                   |
|            | AUSTRALIAN THUNDERBIRD SAUCE DISH - PURPLE                                                           | 70         | <b>WOW! NORTHWOOD PEACOCK AT THE URN MASTER ICE CREAM</b>                            |
|            | FENTON'S BANDED DRAPE PITCHER - MARIGOLD W/ ENAMELED                                                 |            | BOWL - ICE BLUE!!                                                                    |
|            | IRIS                                                                                                 | 71         | NORTHWOOD PEACOCK AT THE URN INDIVIDUAL ICE CREAM                                    |
| 22         | IMPERIAL FLUTE CREAMER & SUGAR - PURPLE                                                              |            | DISH - ICE BLUE!                                                                     |
| _          | FENTON'S ORANGE TREE BOWL, RUFFLED - LIGHT MARIGOLD                                                  | 72         | NORTHWOOD PEACOCK AT THE URN INDIVIDUAL ICE CREAM DIS                                |
|            | 6" FENTON'S LIONS BOWL - UNUSUAL LIGHT BLUE                                                          |            | - COBALT BLUE                                                                        |
| _          | SUPER!! NORTHWOOD'S THREE FRUITS BOWL, STIPPLED, RIB                                                 | 73         | NORTHWOOD PEACOCK AT THE URN INDIVIDUAL ICE CREAM DIS                                |
|            | BACK - AQUA OPAL!!                                                                                   |            | - PASTEL MARIGOLD                                                                    |
| 25/        | WOW! NORTHWOOD'S GOOD LUCK BOWL W/ CRE - ELECTRIC                                                    | /4         | NORTHWOOD PEACOCK AT THE URN 6" PLATE - PURPLE,                                      |
|            | BLUE                                                                                                 | 70         | SCARCE                                                                               |
| 26         | FENTON'S ORANGE TREE PEDESTAL SAUCE - WHITE                                                          | _          | NORTHWOOD PEACOCK ON THE FENCE PLATE - ICE GREEN!                                    |
| 27         | COSMOS & CANE SAUCE DISH - WHITE                                                                     | /5/        | NU ARTS HOMESTEAD PLATE - HONEY AMBER, GREAT IRIDESCENCE (manufacture's flaw on rim) |
| 28         | FIELD THISTLE SAUCE DISH - MARIGOLD                                                                  | 70         |                                                                                      |
| 29         | KITTENS PUNCH CUPS - MARIGOLD                                                                        |            | NORTHWOOD EMBROIDERED MUMS RUFFLED BOWL - BLUE                                       |
| 30         | RARE!! FENTON'S ORANGE TREE PLATE - GREEN!                                                           | <b>—</b> : | FENTON ORANGE TREE RUFFLED BOWL - UNUSUAL AMETHYST                                   |
|            | (2) COSMOS & CANE SAUCE DISHES - MARIGOLD                                                            |            | FENTON ORANGE TREE PLATE - MARIGOLD                                                  |
|            | 7" DUGAN GRAPE VINE LATTICE PLATE - MARIGOLD                                                         |            | FENTON HOLLY PLATE - MARIGOLD, FLAT RADIUM FINISH                                    |
|            | NORTHWOOD'S GOOD LUCK PLATE - PURPLE                                                                 |            | NORTHWOOD POPPY SHOW BOWL - ELECTRIC BLUE!!                                          |
| _          | 8" DUGAN'S SIX PETAL BOWL - PEACH OPAL                                                               | 81         | FENTON BANDED DRAPE WATER PITCHER W/ ENAMELED IRIS -                                 |
| _          | FINE! NORTHWOOD'S ROSE SHOW PLATE - WHITE!                                                           | 00         | BLUE                                                                                 |
|            | 7 1/2" FENTON'S VINTAGE PLATE - BLUE                                                                 | _          | DUGAN WISHBONE & SPADES 6" PLATE - PURPLE                                            |
|            | FENTON'S ORANGE TREE BOWL - BLUE                                                                     |            | NORTHWOOD SINGING BIRDS MUG - PURPLE                                                 |
|            | DUGAN'S ROUND-UP PLATE - PEACH OPAL!                                                                 |            | NICE! NORTHWOOD SINGING BIRDS MUG - TEAL!                                            |
|            | NORTHWOOD'S GRAPE & CABLE PLATE, STIPPLED, RIB BACK -                                                |            | MILLERSBERG HOLLY SPRIG BOWL - AMETHYST, RADIUM                                      |
| 0          | GREEN!                                                                                               |            | MILLERSBERG HOBNAIL VARIENT 12" VASE - GREEN                                         |
| 40         | ELECTRICI! NORTHWOOD'S PEACOCK AT URN MASTER ICE                                                     | _          | NORTHWOOD ROUND BUSHEL BASKET - PURPLE                                               |
|            | CREAM BOWL, STIPPLED - BLUE!!                                                                        |            | NORTHWOOD ROUND BUSHEL BASKET - MARIGOLD                                             |
| 41         | FENTON'S ORANGE TREE BOWL, RUFFLED - AMETHYST                                                        | 89         | NORTHWOOD GRAPE & CABLE PLATE, STIPPLED, PCE -                                       |
|            | MILLERSBURG NESTING SWAN BOWL - MARIGOLD, RADIUM FINISH                                              |            | ELECTRIC BLUE                                                                        |
|            | 7" DUGAN'S GRAPE VINE LATTICE PLATE - PURPLE                                                         |            | NORTHWOOD ORIENTAL POPPY TANKARD - GREEN                                             |
|            | FENTON HORSE HEAD PLATE - BLUE/AMETHYST                                                              |            | FENTON DRAGON & STRAWBERRY FOOTED BOWL - GREEN                                       |
| _          | WOW!! HEARTS & FLOWERS COMPOTE - AQUA OPAL!!                                                         |            | NORTHWOOD PEACOCK TAIL BOWL, PCE - GREEN                                             |
| _          | 6" FENTON'S PERSIAN MEDALLION PLATE - MARIGOLD                                                       |            | FENTON ORANGE TREE RUFFLED BOWL - GREEN                                              |
|            | FENTON'S ARCHED FLUTE TOOTHPICK HOLDER - AMETHYST                                                    |            | NORTHWOOD GRAPE & CABLE PLATE - MARIGOLD                                             |
|            | FENTON'S ARCHED FLUTE TOOTHPICK HOLDER - AMETITION FENTON'S ARCHED FLUTE TOOTHPICK HOLDER - ICE BLUE |            | FENTON ORANGE TREE PLATE - WHITE                                                     |
|            | FENTON'S ARCHED FLUTE TOOTHPICK HOLDER - ICE GREEN                                                   |            | DUGAN FANCIFUL PLATE - WHITE!                                                        |
|            | SCARCE!! FENTON'S ORANGE TREE FOOTED CENTER PIECE                                                    |            | FENTON PEACOCK AT THE URN RUFFLED BOWL - WHITE                                       |
|            | BOWL - GREEN!!                                                                                       | 98         | FENTON PEACOCK AT THE URN PLATE (point chip) - WHITE                                 |
|            | DUWL • GREEN!!                                                                                       |            |                                                                                      |

|     | NORTHWOOD PEACOCK TAIL BOWL, PCE - PURPLE                               | 149 | MILLERSBURG BLACKBERRY WREATH VARIANT SAUCE - GREEN,    |
|-----|-------------------------------------------------------------------------|-----|---------------------------------------------------------|
|     | FENTON HOLLY RUFFLED BOWL - GREAT RED!!                                 |     | SCARCE RADIUM                                           |
|     | FENTON 2 ROW OPEN EDGE BASKET - CHERRY RED!                             |     | MILLERSBURG PEACOCK AT URN 6" PLATE - AMETHYST, SATIN   |
| 102 | FENTON PERSIAN MEDALLION TWO HANDLED BON-BON - RED!!                    | 151 | MILLERSBURG PEACOCK AT URN INDIVIDUAL ICE CREAM DISH -  |
| 103 | FENTON ORANGE TREE MUG - RED!                                           |     | GREEN, RADIUM                                           |
| 104 | FENTON PANELED DANDELION TANKARD - AMETHYST                             | 152 | NORTHWOOD PEACOCK AT URN INDIVIDUAL ICE CREAM DISH -    |
| 105 | NORTHWOOD PEACOCKS ON THE FENCE RUFFLED BOWL, RIB                       |     | ICE GREEN!                                              |
|     | BACK - GREEN                                                            | 153 | NORTHWOOD PEACOCK AT URN INDIVIDUAL ICE CREAM DISH -    |
| 106 | NORTHWOOD THREE FRUITS RUFFLED BOWL, STIPPLED, RIB                      |     | RICH MARIGOLD                                           |
|     | BACK - EMERALD GREEN                                                    | 154 | NORTHWOOD PEACOCK AT URN INDIVIDUAL ICE CREAM DISH -    |
| 107 | NORTHWOOD GOOD LUCK RUFFLED BOWL, BASKETWEAVE BACK                      | 400 | WHITE                                                   |
|     | - GREEN                                                                 |     | FENTON HOLLY BOWL, 3-N-1 EDGE - GREEN                   |
|     | NORTHWOOD GOOD LUCK RUFFLED BOWL, RIB BACK - GREEN                      |     | MILLERSBURG WHIRLING LEAVES BOWL - MARIGOLD             |
| 109 | FENTON SWAN SALT - RICH MARIGOLD                                        |     | NORTHWOOD DANDELION TANKARD - GREEN                     |
| 110 | NORTHWOOD SINGING BIRD MUG - ICE BLUE!                                  |     | FENTON SWAN SALT - ICE GREEN                            |
| 111 | FENTON APPLE TREE TUMBLER - BLUE                                        |     | NORTHWOOD GRAPE LEAVES BOWL - ICE BLUE                  |
| 112 | DUGAN FOUR FLOWERS 9" BOWL - PURPLE                                     | 160 | BEAUTIFUL!! NORTHWOOD PEACOCKS ON THE FENCE PLATE -     |
|     | DUGAN FOUR FLOWERS 9" BOWL - PEACH OPAL                                 |     | ICE BLUE!!                                              |
|     | FENTON DRAGON & STRAWBERRY FOOTED BOWL, RUFFLED -                       | 161 | NORTHWOOD GRAPE & CABLE BOWL, PCE, STIPPLED - ICE       |
|     | MARIGOLD                                                                |     | BLUE, NICE!!                                            |
| 115 | FENTON DRAGON & STRAWBERRY ROUND BOWL - BLUE                            | 162 | NORTHWOOD PEACOCKS ON THE FENCE BOWL, PCE - ICE BLUE,   |
|     | NORTHWOOD DANDELION WATER SET, TANKARD & (6)                            |     | SUPER!!                                                 |
| _   | TUMBLERS - MARIGOLD                                                     |     | NORTHWOOD SINGING BIRDS MUG - GREEN                     |
| 117 | NORTHWOOD PEACOCK AT THE URN MASTER ICE CREAM BOWL -                    |     | NORTHWOOD <b>DANDELION MUG</b> - RICH MARIGOLD          |
|     | WHITE                                                                   |     | FENTON ORANGE TREE MUG - HONEY AMBER                    |
| 118 | NORTHWOOD PEACOCK AT THE URN MASTER ICE CREAM BOWL -                    |     | IMPERIAL POINSETTA MILK PITCHER - GREEN                 |
|     | MARIGOLD                                                                |     | IMPERIAL POINSETTA MILK PITCHER - PURPLE, SCARCE        |
| 119 | NORTHWOOD BUSHEL BASKET - AMETHYST                                      |     | NORTHWOOD SINGING BIRDS BERRY DISH - BLUE               |
| 120 | NORTHWOOD BUSHEL BASKET - ICE GREEN                                     |     | IMPERIAL PANSY RELISH DISH - BLUE, (base chip)          |
| 121 | MILLERSBERG PRIMROSE BOWL - MARIGOLD                                    |     | FENTON PINECONE 6" PLATE - BLUE                         |
| 122 | IMPERIAL SCROLL EMBOSSED PLATE - MARIGOLD                               |     | FENTON PINECONE 6" PLATE - MARIGOLD                     |
| 123 | IMPERIAL LUSTRE ROSE PLATE - AMBER                                      |     | FENTON ORANGE TREE BOWL, RUFFLED - RED!                 |
| 124 | NORTHWOOD PEACOCK AT URN INDIVIDUAL ICE CREAM DISH -                    |     | FENTON LOTUS & GRAPE TWO HANDLED BON-BON - RED!         |
|     | PURPLE                                                                  |     | FENTON SWIRLED FLUTE VASE - PRETTY RED!                 |
| 125 | MILLERSBERG PEACOCK AT URN SAUCE DISH - AMETHYST                        |     | FENTON LEAF CHAIN 7" BOWL - GOOD RED!!                  |
| _   | MILLERSBERG PEACOCK AT URN SAUCE DISH - MARIGOLD                        |     | FENTON HOLLY HAT SHAPED DISH - RED                      |
| 127 | NORTHWOOD GRAPE & CABLE TWO HANDLED BON-BON -                           | 177 | FENTON 2 ROW OPEN EDGE BASKET, TWO SIDES UP - RED!      |
|     | ELECTRIC BLUE                                                           | 178 | FENTON 2 ROW OPEN EDGE BASKET, JACK-N-PULPIT SHAPED -   |
|     | NORTHWOOD DAISY & DRAPE VASE - WHITE                                    |     | RED!!                                                   |
| _   | USG COSMOS & CANE 7" PLATE - WHITE                                      |     | FENTON WILD BLACKBERRY BOWL - GREEN                     |
|     | USG COSMOS & CANE SAUCE DISH - WHITE                                    |     | FENTON WILD BLACKBERRY BOWL, 3-N-1 EDGE - MARIGOLD      |
| 131 | DUGAN FOUR FLOWERS 6" PLATE, BASKETWEAVE BACK - PEACH                   | 181 | NORTHWOOD THREE FRUITS BOWL, STIPPPLED, RIB BACK - PAS- |
|     | OPAL                                                                    |     | TEL MARIGOLD                                            |
|     | FISHSCALES 6" PLATE, PCE - PEACH OPAL                                   |     | NORTHWOOD DRAPERY ROSE BOWL - PURPLE                    |
| 133 | MILLERSBERG BLACKBERRY WREATH VARIANT SAUCE - GREEN,                    |     | DIVING DOLPHINS FOOTED BOWL - MARIGOLD                  |
| 404 | SCARCE RADIUM                                                           | _   | FENTON WATER PITCHER - MARIGOLD W/ ENAMELED DAISIES     |
|     | FENTON LIONS ROUND BOWL - BLUE                                          | _   | UNIQUE! NORTHWOOD POPPY SHOW BOWL - PASTEL MARIGOLD!    |
|     | FENTON LIONS 7" PLATE - MARIGOLD                                        |     | NORTHWOOD BUSHEL BASKET, ROUND - BLUE                   |
|     | DUGAN HEAVY IRIS PITCHER - MARIGOLD                                     |     | NORTHWOOD BUSHEL BASKET, ROUND - EMERALD GREEN          |
| 13/ | MILLERSBURG PEACOCK AT URN BOWL - MARIGOLD, (chip on                    |     | NORTHWOOD <b>SINGING BIRD MUG</b> , STIPPELD - MARIGOLD |
| 120 | base) FENTON WILD BLACKBERRY BOWL, 3-N-1 EDGE - AMETHYST                |     | FENTON <b>ORANGE TREE MUG</b> - EMERALD GREEN           |
|     |                                                                         |     | NORTHWOOD DANDELION MUG - ICE GREEN!                    |
|     | FENTON WILD BLACKBERRY BOWL, RUFFLED - MARIGOLD                         | 191 | MILLERBURG PEACOCK AT URN BOWL, ROUND - MARIGOLD,       |
|     | VERY RARE!! NORTHWOOD TORNADO 6" VASE - ICE BLUE!!                      | 400 | SATIN                                                   |
|     | NORTHWOOD SINGING BIRDS MUG - PURPLE                                    |     | FENTON PEACOCK AT URN BOWL, RUFFLED - GREEN             |
|     | NORTHWOOD SINGING BIRDS MUG - ELECTRIC BLUE                             |     | FENTON PEACOCK AT URN BOWL, RUFFLED - MARIGOLD          |
|     | NORTHWOOD BEADED CABLE ROSE BOWL - ICE BLUE!                            |     | FENTON CONCORD BOWL, 3-N-1 EDGE - GREEN                 |
|     | FENTON TWO FLOWERS ROUND FOOTED BOWL - MARIGOLD                         |     | FENTON CONCORD BOWL, 3-N-1 EDGE - MARIGOLD              |
| 145 | WOW!! FENTON PEACOCK AT URN PLATE - ELECTRIC BLUE,<br>SUPER IRIDESCENCE |     | FENTON HORSE HEAD PLATE - MARIGOLD                      |
| 1/6 | NORTHWOOD PEACOCK ON THE FENCE RUFFLED BOWL - BLUE                      | -   | FENTON DRAGON & LOTUS BOWL, RUFFLED - BLUE              |
|     | NORTHWOOD PEACOCK ON THE FENCE RUFFLED BOWL - BLUE                      | 198 | NORTHWOOD THREE FRUITS TWO HANDLED PEDESTALED BON-      |
| 14/ | MARIGOLD                                                                |     | BON - WHITE                                             |
| 148 | MILLERSBURG SEACOAST PIN TRAY - AMETHYST                                |     |                                                         |