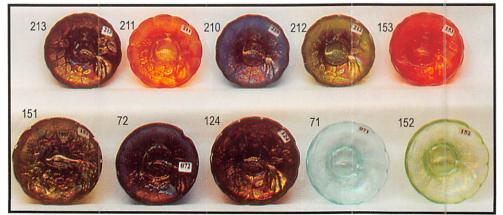

|     | NORTHWOOD PEACOCK TAIL BOWL, PCE - PURPLE                               | 149 | MILLERSBURG BLACKBERRY WREATH VARIANT SAUCE - GREEN,    |
|-----|-------------------------------------------------------------------------|-----|---------------------------------------------------------|
|     | FENTON HOLLY RUFFLED BOWL - GREAT RED!!                                 |     | SCARCE RADIUM                                           |
|     | FENTON 2 ROW OPEN EDGE BASKET - CHERRY RED!                             |     | MILLERSBURG PEACOCK AT URN 6" PLATE - AMETHYST, SATIN   |
| 102 | FENTON PERSIAN MEDALLION TWO HANDLED BON-BON - RED!!                    | 151 | MILLERSBURG PEACOCK AT URN INDIVIDUAL ICE CREAM DISH -  |
| 103 | FENTON ORANGE TREE MUG - RED!                                           |     | GREEN, RADIUM                                           |
| 104 | FENTON PANELED DANDELION TANKARD - AMETHYST                             | 152 | NORTHWOOD PEACOCK AT URN INDIVIDUAL ICE CREAM DISH -    |
| 105 | NORTHWOOD PEACOCKS ON THE FENCE RUFFLED BOWL, RIB                       |     | ICE GREEN!                                              |
|     | BACK - GREEN                                                            | 153 | NORTHWOOD PEACOCK AT URN INDIVIDUAL ICE CREAM DISH -    |
| 106 | NORTHWOOD THREE FRUITS RUFFLED BOWL, STIPPLED, RIB                      |     | RICH MARIGOLD                                           |
|     | BACK - EMERALD GREEN                                                    | 154 | NORTHWOOD PEACOCK AT URN INDIVIDUAL ICE CREAM DISH -    |
| 107 | NORTHWOOD GOOD LUCK RUFFLED BOWL, BASKETWEAVE BACK                      | 400 | WHITE                                                   |
|     | - GREEN                                                                 |     | FENTON HOLLY BOWL, 3-N-1 EDGE - GREEN                   |
|     | NORTHWOOD GOOD LUCK RUFFLED BOWL, RIB BACK - GREEN                      |     | MILLERSBURG WHIRLING LEAVES BOWL - MARIGOLD             |
| 109 | FENTON SWAN SALT - RICH MARIGOLD                                        |     | NORTHWOOD DANDELION TANKARD - GREEN                     |
| 110 | NORTHWOOD SINGING BIRD MUG - ICE BLUE!                                  |     | FENTON SWAN SALT - ICE GREEN                            |
| 111 | FENTON APPLE TREE TUMBLER - BLUE                                        |     | NORTHWOOD GRAPE LEAVES BOWL - ICE BLUE                  |
| 112 | DUGAN FOUR FLOWERS 9" BOWL - PURPLE                                     | 160 | BEAUTIFUL!! NORTHWOOD PEACOCKS ON THE FENCE PLATE -     |
|     | DUGAN FOUR FLOWERS 9" BOWL - PEACH OPAL                                 |     | ICE BLUE!!                                              |
|     | FENTON DRAGON & STRAWBERRY FOOTED BOWL, RUFFLED -                       | 161 | NORTHWOOD GRAPE & CABLE BOWL, PCE, STIPPLED - ICE       |
|     | MARIGOLD                                                                |     | BLUE, NICE!!                                            |
| 115 | FENTON DRAGON & STRAWBERRY ROUND BOWL - BLUE                            | 162 | NORTHWOOD PEACOCKS ON THE FENCE BOWL, PCE - ICE BLUE,   |
|     | NORTHWOOD DANDELION WATER SET, TANKARD & (6)                            |     | SUPER!!                                                 |
| _   | TUMBLERS - MARIGOLD                                                     |     | NORTHWOOD SINGING BIRDS MUG - GREEN                     |
| 117 | NORTHWOOD PEACOCK AT THE URN MASTER ICE CREAM BOWL -                    |     | NORTHWOOD <b>DANDELION MUG</b> - RICH MARIGOLD          |
|     | WHITE                                                                   |     | FENTON ORANGE TREE MUG - HONEY AMBER                    |
| 118 | NORTHWOOD PEACOCK AT THE URN MASTER ICE CREAM BOWL -                    |     | IMPERIAL POINSETTA MILK PITCHER - GREEN                 |
|     | MARIGOLD                                                                |     | IMPERIAL POINSETTA MILK PITCHER - PURPLE, SCARCE        |
| 119 | NORTHWOOD BUSHEL BASKET - AMETHYST                                      |     | NORTHWOOD SINGING BIRDS BERRY DISH - BLUE               |
| 120 | NORTHWOOD BUSHEL BASKET - ICE GREEN                                     |     | IMPERIAL PANSY RELISH DISH - BLUE, (base chip)          |
| 121 | MILLERSBERG PRIMROSE BOWL - MARIGOLD                                    |     | FENTON PINECONE 6" PLATE - BLUE                         |
| 122 | IMPERIAL SCROLL EMBOSSED PLATE - MARIGOLD                               |     | FENTON PINECONE 6" PLATE - MARIGOLD                     |
| 123 | IMPERIAL LUSTRE ROSE PLATE - AMBER                                      |     | FENTON ORANGE TREE BOWL, RUFFLED - RED!                 |
| 124 | NORTHWOOD PEACOCK AT URN INDIVIDUAL ICE CREAM DISH -                    |     | FENTON LOTUS & GRAPE TWO HANDLED BON-BON - RED!         |
|     | PURPLE                                                                  |     | FENTON SWIRLED FLUTE VASE - PRETTY RED!                 |
| 125 | MILLERSBERG PEACOCK AT URN SAUCE DISH - AMETHYST                        |     | FENTON LEAF CHAIN 7" BOWL - GOOD RED!!                  |
| _   | MILLERSBERG PEACOCK AT URN SAUCE DISH - MARIGOLD                        |     | FENTON HOLLY HAT SHAPED DISH - RED                      |
| 127 | NORTHWOOD GRAPE & CABLE TWO HANDLED BON-BON -                           | 177 | FENTON 2 ROW OPEN EDGE BASKET, TWO SIDES UP - RED!      |
|     | ELECTRIC BLUE                                                           | 178 | FENTON 2 ROW OPEN EDGE BASKET, JACK-N-PULPIT SHAPED -   |
|     | NORTHWOOD DAISY & DRAPE VASE - WHITE                                    |     | RED!!                                                   |
| _   | USG COSMOS & CANE 7" PLATE - WHITE                                      |     | FENTON WILD BLACKBERRY BOWL - GREEN                     |
|     | USG COSMOS & CANE SAUCE DISH - WHITE                                    |     | FENTON WILD BLACKBERRY BOWL, 3-N-1 EDGE - MARIGOLD      |
| 131 | DUGAN FOUR FLOWERS 6" PLATE, BASKETWEAVE BACK - PEACH                   | 181 | NORTHWOOD THREE FRUITS BOWL, STIPPPLED, RIB BACK - PAS- |
|     | OPAL                                                                    |     | TEL MARIGOLD                                            |
|     | FISHSCALES 6" PLATE, PCE - PEACH OPAL                                   |     | NORTHWOOD DRAPERY ROSE BOWL - PURPLE                    |
| 133 | MILLERSBERG BLACKBERRY WREATH VARIANT SAUCE - GREEN,                    |     | DIVING DOLPHINS FOOTED BOWL - MARIGOLD                  |
| 404 | SCARCE RADIUM                                                           | _   | FENTON WATER PITCHER - MARIGOLD W/ ENAMELED DAISIES     |
|     | FENTON LIONS ROUND BOWL - BLUE                                          | _   | UNIQUE! NORTHWOOD POPPY SHOW BOWL - PASTEL MARIGOLD!    |
|     | FENTON LIONS 7" PLATE - MARIGOLD                                        |     | NORTHWOOD BUSHEL BASKET, ROUND - BLUE                   |
|     | DUGAN HEAVY IRIS PITCHER - MARIGOLD                                     |     | NORTHWOOD BUSHEL BASKET, ROUND - EMERALD GREEN          |
| 13/ | MILLERSBURG PEACOCK AT URN BOWL - MARIGOLD, (chip on                    |     | NORTHWOOD <b>SINGING BIRD MUG</b> , STIPPELD - MARIGOLD |
| 120 | base) FENTON WILD BLACKBERRY BOWL, 3-N-1 EDGE - AMETHYST                |     | FENTON <b>ORANGE TREE MUG</b> - EMERALD GREEN           |
|     |                                                                         |     | NORTHWOOD DANDELION MUG - ICE GREEN!                    |
|     | FENTON WILD BLACKBERRY BOWL, RUFFLED - MARIGOLD                         | 191 | MILLERBURG PEACOCK AT URN BOWL, ROUND - MARIGOLD,       |
|     | VERY RARE!! NORTHWOOD TORNADO 6" VASE - ICE BLUE!!                      | 400 | SATIN                                                   |
|     | NORTHWOOD SINGING BIRDS MUG - PURPLE                                    |     | FENTON PEACOCK AT URN BOWL, RUFFLED - GREEN             |
|     | NORTHWOOD SINGING BIRDS MUG - ELECTRIC BLUE                             |     | FENTON PEACOCK AT URN BOWL, RUFFLED - MARIGOLD          |
|     | NORTHWOOD BEADED CABLE ROSE BOWL - ICE BLUE!                            |     | FENTON CONCORD BOWL, 3-N-1 EDGE - GREEN                 |
|     | FENTON TWO FLOWERS ROUND FOOTED BOWL - MARIGOLD                         |     | FENTON CONCORD BOWL, 3-N-1 EDGE - MARIGOLD              |
| 145 | WOW!! FENTON PEACOCK AT URN PLATE - ELECTRIC BLUE,<br>SUPER IRIDESCENCE |     | FENTON HORSE HEAD PLATE - MARIGOLD                      |
| 1/6 | NORTHWOOD PEACOCK ON THE FENCE RUFFLED BOWL - BLUE                      | -   | FENTON DRAGON & LOTUS BOWL, RUFFLED - BLUE              |
|     | NORTHWOOD PEACOCK ON THE FENCE RUFFLED BOWL - BLUE                      | 198 | NORTHWOOD THREE FRUITS TWO HANDLED PEDESTALED BON-      |
| 14/ | MARIGOLD                                                                |     | BON - WHITE                                             |
| 148 | MILLERSBURG SEACOAST PIN TRAY - AMETHYST                                |     |                                                         |

| 199 | WIBUTTERFLY & BERRY EXTERIOR - MARIGOLD                                                                       | 248 NORTHWOOD PEACOCK AT URN MASTER ICE CREAM BOWL -<br>WHITE               |
|-----|---------------------------------------------------------------------------------------------------------------|-----------------------------------------------------------------------------|
| 200 | FENTON PANELED DANDELION TANKARD - GREEN                                                                      | 249 NORTHWOOD PEACOCK AT URN MASTER ICE CREAM BOWL -                        |
|     | FENTON PERSIAN MEDALLION TWO HANDLED BON-BON - AQUA                                                           | PURPLE                                                                      |
| _   | FENTON SAILBOAT 6" PLATE - MARIGOLD                                                                           | 250 FENTON ORANGE TREE PLATE - BLUE, GREAT IRIDESENCE                       |
|     | FENTON LIONS BOWL, ROUND - MARIGOLD                                                                           | 251 (6) NORTHWOOD PEACOCK AT URN NDIVIDUAL ICE CREAM                        |
|     | FENTON CHERRY CHAIN 6" PLATE - MARIGOLD                                                                       | DISHES - WHITE - VERY NICE!                                                 |
| _   | FENTON SAILBOAT 6" PLATE - BLUE                                                                               | 252 FENTON PEACOCK AT URN PLATE - MARIGOLD                                  |
|     | FENTON PERSIAN MEDALLION 6" PLATE - BLUE                                                                      | 253 FENTON PEACOCK AT URN BOWL, RUFFLED - AMETHYST                          |
|     | DUGAN FOUR FLOWERS 6" PLATE - PURPLE                                                                          | 254 LARGE NORTHWOOD GRAPE & CABLE FOOTED ORANGE BOWL -                      |
| _   | DUGAN FOUR FLOWERS 6" PLATE - PEACH OPAL                                                                      | BLUE                                                                        |
| _   | RARE! DUGAN GARDEN PATH VARIANT PLATE - WHITE                                                                 | 255 NORTHWOOD ROSE SHOW BOWL - BLUE, (chip on rose)                         |
|     | NORTHWOOD PEACOCK AT URN INDIVIDUAL ICE CREAM DISH -                                                          | 256 IMPERIAL POINSETTA MILK PITCHER - MARIGOLD                              |
| 210 | ELECTRIC BLUE                                                                                                 | 257 IMPERIAL POINSETTA MILK PITCHER - SMOKE                                 |
| 211 | NORTHWOOD PEACOCK AT URN INDIVIDUAL ICE CREAM DISH -                                                          | 258 FENTON SAILBOAT 7" GOBLET - GREEN                                       |
|     | MARIGOLD                                                                                                      | 259 FENTON SAILBOAT 7" GOBLET - MARIGOLD                                    |
|     | NORTHWOOD PEACOCK AT URN INDIVIDUAL ICE CREAM DISH -                                                          | 260 FENTON SAILBOAT 7" GOBLET - AMETHYST                                    |
|     | GREEN                                                                                                         | 261 FENTON PRISM BAND PITCHER - MARIGOLD W/ ENAMELED                        |
| 213 | NORTHWOOD PEACOCK AT URN NDIVIDUAL ICE CREAM DISH -                                                           | FORGET ME NOTS                                                              |
|     | PURPLE                                                                                                        | 262 FENTON SAILBOAT SAUCE DISH, RUFFLED - RED!                              |
| 214 | FENTON BANDED DRAPE PITCHER - MARIGOLD W/ ENAMELED                                                            | 263 11" CORINTH JACK-N-PULPIT VASE - MARIGOLD                               |
|     | FORGET ME NOTS                                                                                                | 264 FENTON PEACOCK AT URN PLATE - MARIGOLD                                  |
| 215 | SUPER! FENTON ORANGE TREE 12" WHIMSEY FOOTED FRUIT                                                            | 265 FENTON ORANGE TREE 2 PIECE PUNCH BOWL W/ (6) PUNCH                      |
|     | BOWL - GREEN!!                                                                                                | CUPS - MARIGOLD                                                             |
|     | DUGAN FISHERMANS MUG - MARIGOLD                                                                               | 266 FENTON ORANGE TREE POWDER JAR W/ LID - AMETHYST                         |
|     | FENTON HEARTS & VINE BOWL, RUFFLED - MARIGOLD                                                                 | 267 DUGAN GARDEN PATH VARIANT SAUCE DISH, RUFFLED - PURPLE                  |
| _   | DUGAN TARGET VASE - WHITE                                                                                     | 268 DUGAN SKI STAR SAUCE DISH, RUFFLED - PEACH OPAL                         |
| 219 | FENTON CONCORD BOWL, RUFFLED - AMETHYST                                                                       | 269 PEACOCK TAIL COMPOTE - GREEN                                            |
|     | FENTON PEACOCK & URN BOWL, RUFFLED - BLUE                                                                     | 270 NORTHWOOD PEACOCK AT THE FOUNTAIN TUMBLER - ICE BLUE!                   |
| 221 | MILLERSBURG PEACOCK & URN BOWL, 3-N-1 EDGE - MARIGOLD                                                         | 271 NORTHWOOD GRAPE ARBOR PITCHER - MARIGOLD                                |
| 222 | NORTHWOOD PEACOCKS ON THE FENCE PLATE - RICH                                                                  | 272 NORTHWOOD PEACOCK AT URN MASTER ICE CREAM BOWL -                        |
|     | MARIGOLD                                                                                                      | BLUE, GREAT IRIDESENCE!                                                     |
|     | FENTON ORANGE TREE BOWL, RUFFLED - GREEN                                                                      | 273 FENTON PEACOCK AT URN BOWL, RUFFLED - MARIGOLD                          |
|     | FENTON PEACOCK AT URN BOWL, ROUND - BLUE                                                                      | 274 FENTON PEACOCK AT URN BOWL, ROUND - AMETHYST                            |
|     | NICE! NORTHWOOD ROSE SHOW PLATE - BLUE, (rim nick)                                                            | 275 FENTON PRISM BAND PITCHER - GREEN W/ ENAMELED FORGET                    |
|     | NORTHWOOD PEACOCKS ON THE FENCE PLATE - ICE GREEN!!                                                           | ME NOTS                                                                     |
|     | NORTHWOOD SINGING BIRDS MUG - BLUE                                                                            | 276 FENTON PRISM BAND PITCHER - BLUE W/ ENAMELED FORGET ME                  |
|     | DUGAN GARDEN PATH 6" BOWL - WHITE                                                                             | NOTS                                                                        |
|     | NORTHWOOD SINGING BIRD MUG - GREEN                                                                            | 277 FENTON WATER LILY FOOTED SAUCE DISH, RUFFLED - RICH                     |
|     | NORTHWOOD DANDELION MUG - AQUA OPAL!!                                                                         | MARIGOLD                                                                    |
| 231 | FENTON BANDED DRAPE PITCHER - GREEN W/ ENAMELED FOR-                                                          | 278 FENTON WATER LILY SAUCE DISH - MARIGOLD                                 |
|     | GET ME NOTS                                                                                                   | 279 IMPERIAL GRAPE WATER CARAFE - PURPLE                                    |
| _   | FENTON BANDED DRAPE PITCHER - PURPLE W/ ENAMELED IRIS                                                         | 280 NORTHWOOD GRAPE & CABLE CUP & SAUCER - GREEN                            |
| 233 | NORTHWOOD ROSE SHOW BOWL - BLUE OPALESCENT, (not carni-                                                       | 281 NORTHWOOD DANDELION MUG - COBALT BLUE!                                  |
| 224 | VAI)                                                                                                          | 282 IMPERIAL THUMBPRINT & OVAL 5 1/2" VASE - PURPLE                         |
|     | FENTON PERSIAN MEDALLION SAUCE DISH - AQUA                                                                    | 283 IMPERIAL THUMBPRINT & OVAL 5 1/2" VASE - MARIGOLD                       |
| _   | NORTHWOOD ROSE SHOW BOWL - RICH MARIGOLD!!                                                                    | 284 NORTHWOOD SINGING BIRDS WATER PITCHER - GREEN!                          |
|     | FENTON ORANGE TREE TWO HANDLED LOVING CUP - AMETHYST                                                          | 285 NORTHWOOD SINGING BIRDS TUMBLER - GREEN                                 |
|     | FENTON PANTHER FOOTED SAUCE DISH, ROUND - GREEN                                                               | 286 NORTHWOOD PEACOCKS ON THE FENCE BOWL - WHITE,                           |
|     | FENTON TWO FLOWERS FOOTED SAUCE DISH, RUFFLED - AQUA                                                          | (damaged)                                                                   |
|     | FENTON TWO FLOWERS SAUCE DISH, RUFFLED - AMETHYST                                                             | 287 FENTON VARIANT PITCHER - MARIGOLD W/ ENAMELED FORGET ME NOTS            |
| 240 | PRETTY! NORTHWOOD GOOD LUCK BOWL, PCE - ELECTRIC BLUE!                                                        | 288 NORTHWOOD ORIENTAL POPPY TANKARD - MARIGOLD                             |
| 2/1 | DUGAN SKI STAR SAUCE DISH - RUFFLED - PURPLE                                                                  | 289 DUGAN HEAVY IRIS PITCHER - MARIGOLD                                     |
|     |                                                                                                               | 290 FENTON BANDED DRAPE PITCHER - MARIGOLD W/ ENAMELED                      |
|     | FENTON PANTHER FOOTED SAUCE DISH, ROUND - AMETHYST<br>NORTHWOOD GRAPE & CABLE HATPIN HOLDER - PURPLE          | IRIS                                                                        |
|     | FENTON PERSIAN MEDALLION FOOTED SAUCE DISH, RUFFLED -                                                         | 291 SAMOVAR SMALL URN - MARIGOLD, RADIUM                                    |
|     | MARIGOLD                                                                                                      | 292 NORTHWOOD DANDELION MUG - PURPLE                                        |
| 245 | FENTON TEN MUMS BOWL, 3-N-1 EDGE - AMETHYST                                                                   | 293 FENTON WATER LILY FOOTED SAUCE DISH, RUFFLED - BLUE                     |
|     |                                                                                                               |                                                                             |
| 246 |                                                                                                               | 294 FENTON WATER LILY FOOTED SAUCE DISH, RUFFLED - MARIGOI D                |
| 246 | FENTON TEN MOMS BOWL, 3-N-1 EDGE - AMETHYST FENTON BANDED DRAPE PITCHER - MARIGOLD W/ ENAMELED FORGET ME NOTS | 294 FENTON WATER LILY FOOTED SAUCE DISH, RUFFLED - MARIGOLD W/VASELINE VASE |
|     | FENTON BANDED DRAPE PITCHER - MARIGOLD W/ ENAMELED FORGET ME NOTS                                             |                                                                             |
|     | FENTON BANDED DRAPE PITCHER - MARIGOLD W/ ENAMELED                                                            | W/VASELINE VASE                                                             |