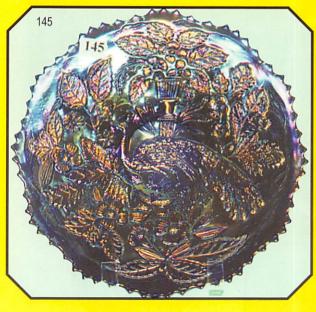

|     | NORTHWOOD PEACOCK TAIL BOWL, PCE - PURPLE                               | 149 | MILLERSBURG BLACKBERRY WREATH VARIANT SAUCE - GREEN,    |
|-----|-------------------------------------------------------------------------|-----|---------------------------------------------------------|
|     | FENTON HOLLY RUFFLED BOWL - GREAT RED!!                                 |     | SCARCE RADIUM                                           |
|     | FENTON 2 ROW OPEN EDGE BASKET - CHERRY RED!                             |     | MILLERSBURG PEACOCK AT URN 6" PLATE - AMETHYST, SATIN   |
| 102 | FENTON PERSIAN MEDALLION TWO HANDLED BON-BON - RED!!                    | 151 | MILLERSBURG PEACOCK AT URN INDIVIDUAL ICE CREAM DISH -  |
| 103 | FENTON ORANGE TREE MUG - RED!                                           |     | GREEN, RADIUM                                           |
| 104 | FENTON PANELED DANDELION TANKARD - AMETHYST                             | 152 | NORTHWOOD PEACOCK AT URN INDIVIDUAL ICE CREAM DISH -    |
| 105 | NORTHWOOD PEACOCKS ON THE FENCE RUFFLED BOWL, RIB                       |     | ICE GREEN!                                              |
|     | BACK - GREEN                                                            | 153 | NORTHWOOD PEACOCK AT URN INDIVIDUAL ICE CREAM DISH -    |
| 106 | NORTHWOOD THREE FRUITS RUFFLED BOWL, STIPPLED, RIB                      |     | RICH MARIGOLD                                           |
|     | BACK - EMERALD GREEN                                                    | 154 | NORTHWOOD PEACOCK AT URN INDIVIDUAL ICE CREAM DISH -    |
| 107 | NORTHWOOD GOOD LUCK RUFFLED BOWL, BASKETWEAVE BACK                      | 400 | WHITE                                                   |
|     | - GREEN                                                                 |     | FENTON HOLLY BOWL, 3-N-1 EDGE - GREEN                   |
|     | NORTHWOOD GOOD LUCK RUFFLED BOWL, RIB BACK - GREEN                      |     | MILLERSBURG WHIRLING LEAVES BOWL - MARIGOLD             |
| 109 | FENTON SWAN SALT - RICH MARIGOLD                                        |     | NORTHWOOD DANDELION TANKARD - GREEN                     |
| 110 | NORTHWOOD SINGING BIRD MUG - ICE BLUE!                                  |     | FENTON SWAN SALT - ICE GREEN                            |
| 111 | FENTON APPLE TREE TUMBLER - BLUE                                        |     | NORTHWOOD GRAPE LEAVES BOWL - ICE BLUE                  |
| 112 | DUGAN FOUR FLOWERS 9" BOWL - PURPLE                                     | 160 | BEAUTIFUL!! NORTHWOOD PEACOCKS ON THE FENCE PLATE -     |
|     | DUGAN FOUR FLOWERS 9" BOWL - PEACH OPAL                                 |     | ICE BLUE!!                                              |
|     | FENTON DRAGON & STRAWBERRY FOOTED BOWL, RUFFLED -                       | 161 | NORTHWOOD GRAPE & CABLE BOWL, PCE, STIPPLED - ICE       |
|     | MARIGOLD                                                                |     | BLUE, NICE!!                                            |
| 115 | FENTON DRAGON & STRAWBERRY ROUND BOWL - BLUE                            | 162 | NORTHWOOD PEACOCKS ON THE FENCE BOWL, PCE - ICE BLUE,   |
|     | NORTHWOOD DANDELION WATER SET, TANKARD & (6)                            |     | SUPER!!                                                 |
| _   | TUMBLERS - MARIGOLD                                                     |     | NORTHWOOD SINGING BIRDS MUG - GREEN                     |
| 117 | NORTHWOOD PEACOCK AT THE URN MASTER ICE CREAM BOWL -                    |     | NORTHWOOD <b>DANDELION MUG</b> - RICH MARIGOLD          |
|     | WHITE                                                                   |     | FENTON ORANGE TREE MUG - HONEY AMBER                    |
| 118 | NORTHWOOD PEACOCK AT THE URN MASTER ICE CREAM BOWL -                    |     | IMPERIAL POINSETTA MILK PITCHER - GREEN                 |
|     | MARIGOLD                                                                |     | IMPERIAL POINSETTA MILK PITCHER - PURPLE, SCARCE        |
| 119 | NORTHWOOD BUSHEL BASKET - AMETHYST                                      |     | NORTHWOOD SINGING BIRDS BERRY DISH - BLUE               |
| 120 | NORTHWOOD BUSHEL BASKET - ICE GREEN                                     |     | IMPERIAL PANSY RELISH DISH - BLUE, (base chip)          |
| 121 | MILLERSBERG PRIMROSE BOWL - MARIGOLD                                    |     | FENTON PINECONE 6" PLATE - BLUE                         |
| 122 | IMPERIAL SCROLL EMBOSSED PLATE - MARIGOLD                               |     | FENTON PINECONE 6" PLATE - MARIGOLD                     |
| 123 | IMPERIAL LUSTRE ROSE PLATE - AMBER                                      |     | FENTON ORANGE TREE BOWL, RUFFLED - RED!                 |
| 124 | NORTHWOOD PEACOCK AT URN INDIVIDUAL ICE CREAM DISH -                    |     | FENTON LOTUS & GRAPE TWO HANDLED BON-BON - RED!         |
|     | PURPLE                                                                  |     | FENTON SWIRLED FLUTE VASE - PRETTY RED!                 |
| 125 | MILLERSBERG PEACOCK AT URN SAUCE DISH - AMETHYST                        |     | FENTON LEAF CHAIN 7" BOWL - GOOD RED!!                  |
| _   | MILLERSBERG PEACOCK AT URN SAUCE DISH - MARIGOLD                        |     | FENTON HOLLY HAT SHAPED DISH - RED                      |
| 127 | NORTHWOOD GRAPE & CABLE TWO HANDLED BON-BON -                           | 177 | FENTON 2 ROW OPEN EDGE BASKET, TWO SIDES UP - RED!      |
|     | ELECTRIC BLUE                                                           | 178 | FENTON 2 ROW OPEN EDGE BASKET, JACK-N-PULPIT SHAPED -   |
|     | NORTHWOOD DAISY & DRAPE VASE - WHITE                                    |     | RED!!                                                   |
| _   | USG COSMOS & CANE 7" PLATE - WHITE                                      |     | FENTON WILD BLACKBERRY BOWL - GREEN                     |
|     | USG COSMOS & CANE SAUCE DISH - WHITE                                    |     | FENTON WILD BLACKBERRY BOWL, 3-N-1 EDGE - MARIGOLD      |
| 131 | DUGAN FOUR FLOWERS 6" PLATE, BASKETWEAVE BACK - PEACH                   | 181 | NORTHWOOD THREE FRUITS BOWL, STIPPPLED, RIB BACK - PAS- |
|     | OPAL                                                                    |     | TEL MARIGOLD                                            |
|     | FISHSCALES 6" PLATE, PCE - PEACH OPAL                                   |     | NORTHWOOD DRAPERY ROSE BOWL - PURPLE                    |
| 133 | MILLERSBERG BLACKBERRY WREATH VARIANT SAUCE - GREEN,                    |     | DIVING DOLPHINS FOOTED BOWL - MARIGOLD                  |
| 404 | SCARCE RADIUM                                                           | _   | FENTON WATER PITCHER - MARIGOLD W/ ENAMELED DAISIES     |
|     | FENTON LIONS ROUND BOWL - BLUE                                          | _   | UNIQUE! NORTHWOOD POPPY SHOW BOWL - PASTEL MARIGOLD!    |
|     | FENTON LIONS 7" PLATE - MARIGOLD                                        |     | NORTHWOOD BUSHEL BASKET, ROUND - BLUE                   |
|     | DUGAN HEAVY IRIS PITCHER - MARIGOLD                                     |     | NORTHWOOD BUSHEL BASKET, ROUND - EMERALD GREEN          |
| 13/ | MILLERSBURG PEACOCK AT URN BOWL - MARIGOLD, (chip on                    |     | NORTHWOOD <b>SINGING BIRD MUG</b> , STIPPELD - MARIGOLD |
| 120 | base) FENTON WILD BLACKBERRY BOWL, 3-N-1 EDGE - AMETHYST                |     | FENTON <b>ORANGE TREE MUG</b> - EMERALD GREEN           |
|     |                                                                         |     | NORTHWOOD DANDELION MUG - ICE GREEN!                    |
|     | FENTON WILD BLACKBERRY BOWL, RUFFLED - MARIGOLD                         | 191 | MILLERBURG PEACOCK AT URN BOWL, ROUND - MARIGOLD,       |
|     | VERY RARE!! NORTHWOOD TORNADO 6" VASE - ICE BLUE!!                      | 400 | SATIN                                                   |
|     | NORTHWOOD SINGING BIRDS MUG - PURPLE                                    |     | FENTON PEACOCK AT URN BOWL, RUFFLED - GREEN             |
|     | NORTHWOOD SINGING BIRDS MUG - ELECTRIC BLUE                             |     | FENTON PEACOCK AT URN BOWL, RUFFLED - MARIGOLD          |
|     | NORTHWOOD BEADED CABLE ROSE BOWL - ICE BLUE!                            |     | FENTON CONCORD BOWL, 3-N-1 EDGE - GREEN                 |
|     | FENTON TWO FLOWERS ROUND FOOTED BOWL - MARIGOLD                         |     | FENTON CONCORD BOWL, 3-N-1 EDGE - MARIGOLD              |
| 145 | WOW!! FENTON PEACOCK AT URN PLATE - ELECTRIC BLUE,<br>SUPER IRIDESCENCE |     | FENTON HORSE HEAD PLATE - MARIGOLD                      |
| 1/6 | NORTHWOOD PEACOCK ON THE FENCE RUFFLED BOWL - BLUE                      | -   | FENTON DRAGON & LOTUS BOWL, RUFFLED - BLUE              |
|     | NORTHWOOD PEACOCK ON THE FENCE RUFFLED BOWL - BLUE                      | 198 | NORTHWOOD THREE FRUITS TWO HANDLED PEDESTALED BON-      |
| 14/ | MARIGOLD                                                                |     | BON - WHITE                                             |
| 148 | MILLERSBURG SEACOAST PIN TRAY - AMETHYST                                |     |                                                         |