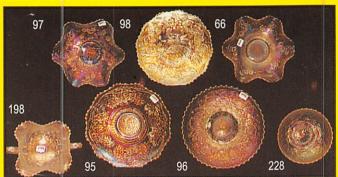

| _ 1        | DUGAN'S SKI STAR BOWL - PEACH OPAL                                                                   | 50A        | EXTRA NICE! FENTON DRAGON & LOTUS RUFFLED BOWL -                                     |
|------------|------------------------------------------------------------------------------------------------------|------------|--------------------------------------------------------------------------------------|
| 2          | FENTON'S ZIG-ZAG WATER PITCHER - GREEN W/ ENAMELED                                                   | -4         | CHERRY RED!!                                                                         |
|            | FORGET ME NOTS                                                                                       |            | FENTON'S ORANGE TREE JELLY COMPOTE - DARK AMETHYST                                   |
| 3          | WIDE PANEL COVERED CANDY JAR - VASELINE                                                              |            | 7 1/2" FENTON VINTAGE PLATE - AMETHYST                                               |
| 4          | WIDE PANEL COVERED CANDY JAR - WHITE                                                                 |            | 7 1/2" FENTON VINTAGE PLATE - GREEN                                                  |
| 5          | WIDE PANEL COVERED CANDY JAR - AMETHYST                                                              |            | NORTHWOOD DANDELION MUG - GREEN                                                      |
| 5A         | WIDE PANEL COVERED CANDY JAR - FLORECENT GREEN                                                       |            | NORTHWOOD DANDELION MUG - AQUA OPAL, GREAT COLOR!!                                   |
| 6          | WIDE PANEL COVERED CANDY JAR - AMBER                                                                 | 56         | NORTHWOOD THREE FRUITS RUFFLED BOWL, STIPPLED, RIB                                   |
| 6A         | WIDE PANEL COVERED CANDY JAR - CELEST BLUE,                                                          |            | BACK - WHITE                                                                         |
| _          | W/ ENAMELED PEACOCK TAILS ON LID                                                                     | 57         |                                                                                      |
| 7          | WIDE PANEL COVERED CANDY JAR - BLACK                                                                 |            | BACK - MARIGOLD                                                                      |
| 7 <i>A</i> | WIDE PANEL COVERED CANDY JAR - PINK OPAL, (lid damage)                                               |            | NORTHWOOD GRAPE & CABLE HAND GRIP PLATE - PURPLE                                     |
| 8          | WIDE PANEL COVERED CANDY JAR - MANDARIN RED                                                          |            | FENTON ORANGE TREE TWO HANDLED LOVING CUP - BLUE                                     |
| 9          | WIDE PANEL COVERED CANDY JAR - CELEST BLUE                                                           | 60         | OUTSTANDING!! NORTHWOOD THREE FRUITS PLATE, STIPPLED,                                |
| 10         | WIDE PANEL COVERED CANDY JAR - OLIVE GREEN                                                           |            | RIB BACK - THE FINEST AQUA OPAL!!                                                    |
| 11         | WIDE PANEL COVERED CANDY JAR - JADE GREEN                                                            |            | FENTON ORANGE TREE TWO HANDLED LOVING CUP - WHITE                                    |
| 12         | WIDE PANEL COVERED CANDY JAR - BLUE OPAQUE                                                           |            | MILLERSBERG PEACOCK AT URN SAUCE DISH - AMETHYST                                     |
|            | FENTON'S LITTLE FISHES THREE FOOTED SAUCE DISH, RUFFLED                                              | 63         | MILLERSBERG PEACOCK AT URN SAUCE DISH - MARIGOLD                                     |
| —''        | - AMETHYST                                                                                           | 64         | MILLERSBERG PEACOCK AT URN SAUCE DISH - GREEN, SCARCE                                |
| 15         | FENTON'S LITTLE FISHES SAUCE DISH, RUFFLED - MARIGOLD                                                | 65         | FENTON ORANGE TREE BOWL, ICE CREAM SHAPED - GREEN                                    |
|            | DUGAN'S FOUR FLOWERS SAUCE DISH, RUFFLED - GOOD PEACH                                                | 66         | FENTON ORANGE TREE BOWL, RUFFLED - WHITE                                             |
| —'"        | OPAL OPAL                                                                                            | 67         | FENTON ORANGE TREE BOWL, RUFFLED - BLUE                                              |
| 17         | MILLERSBURG BLACKBERRY WREATH VARIANT SAUCE                                                          |            | NORTHWOOD PEACOCK ON THE FENCE PLATE, STIPPLED -                                     |
| —          | W/ CRE - GREEN, RADIUM                                                                               |            | ELECTRIC BLUE!                                                                       |
| 18         | 6 1/2" IMPERIAL RIPPLE VASE - MARIGOLD                                                               | 69         | NORTHWOOD THREE FRUITS RUFFLED BOWL, STIPPLED, RIB                                   |
|            | AUSTRALIAN SWAN SAUCE DISH - PURPLE                                                                  | _          | BACK - COBALT BLUE                                                                   |
|            | AUSTRALIAN THUNDERBIRD SAUCE DISH - PURPLE                                                           | 70         | <b>WOW! NORTHWOOD PEACOCK AT THE URN MASTER ICE CREAM</b>                            |
|            | FENTON'S BANDED DRAPE PITCHER - MARIGOLD W/ ENAMELED                                                 |            | BOWL - ICE BLUE!!                                                                    |
|            | IRIS                                                                                                 | 71         | NORTHWOOD PEACOCK AT THE URN INDIVIDUAL ICE CREAM                                    |
| 22         | IMPERIAL FLUTE CREAMER & SUGAR - PURPLE                                                              |            | DISH - ICE BLUE!                                                                     |
| _          | FENTON'S ORANGE TREE BOWL, RUFFLED - LIGHT MARIGOLD                                                  | 72         | NORTHWOOD PEACOCK AT THE URN INDIVIDUAL ICE CREAM DIS                                |
|            | 6" FENTON'S LIONS BOWL - UNUSUAL LIGHT BLUE                                                          |            | - COBALT BLUE                                                                        |
| _          | SUPER!! NORTHWOOD'S THREE FRUITS BOWL, STIPPLED, RIB                                                 | 73         | NORTHWOOD PEACOCK AT THE URN INDIVIDUAL ICE CREAM DIS                                |
|            | BACK - AQUA OPAL!!                                                                                   |            | - PASTEL MARIGOLD                                                                    |
| 25/        | WOW! NORTHWOOD'S GOOD LUCK BOWL W/ CRE - ELECTRIC                                                    | /4         | NORTHWOOD PEACOCK AT THE URN 6" PLATE - PURPLE,                                      |
|            | BLUE                                                                                                 | 70         | SCARCE                                                                               |
| 26         | FENTON'S ORANGE TREE PEDESTAL SAUCE - WHITE                                                          | _          | NORTHWOOD PEACOCK ON THE FENCE PLATE - ICE GREEN!                                    |
| 27         | COSMOS & CANE SAUCE DISH - WHITE                                                                     | /5/        | NU ARTS HOMESTEAD PLATE - HONEY AMBER, GREAT IRIDESCENCE (manufacture's flaw on rim) |
| 28         | FIELD THISTLE SAUCE DISH - MARIGOLD                                                                  | 70         |                                                                                      |
| 29         | KITTENS PUNCH CUPS - MARIGOLD                                                                        |            | NORTHWOOD EMBROIDERED MUMS RUFFLED BOWL - BLUE                                       |
| 30         | RARE!! FENTON'S ORANGE TREE PLATE - GREEN!                                                           | <b>—</b> : | FENTON ORANGE TREE RUFFLED BOWL - UNUSUAL AMETHYST                                   |
|            | (2) COSMOS & CANE SAUCE DISHES - MARIGOLD                                                            |            | FENTON ORANGE TREE PLATE - MARIGOLD                                                  |
|            | 7" DUGAN GRAPE VINE LATTICE PLATE - MARIGOLD                                                         |            | FENTON HOLLY PLATE - MARIGOLD, FLAT RADIUM FINISH                                    |
|            | NORTHWOOD'S GOOD LUCK PLATE - PURPLE                                                                 |            | NORTHWOOD POPPY SHOW BOWL - ELECTRIC BLUE!!                                          |
| _          | 8" DUGAN'S SIX PETAL BOWL - PEACH OPAL                                                               | 81         | FENTON BANDED DRAPE WATER PITCHER W/ ENAMELED IRIS -                                 |
| _          | FINE! NORTHWOOD'S ROSE SHOW PLATE - WHITE!                                                           | 00         | BLUE                                                                                 |
|            | 7 1/2" FENTON'S VINTAGE PLATE - BLUE                                                                 | _          | DUGAN WISHBONE & SPADES 6" PLATE - PURPLE                                            |
|            | FENTON'S ORANGE TREE BOWL - BLUE                                                                     |            | NORTHWOOD SINGING BIRDS MUG - PURPLE                                                 |
|            | DUGAN'S ROUND-UP PLATE - PEACH OPAL!                                                                 |            | NICE! NORTHWOOD SINGING BIRDS MUG - TEAL!                                            |
|            | NORTHWOOD'S GRAPE & CABLE PLATE, STIPPLED, RIB BACK -                                                |            | MILLERSBERG HOLLY SPRIG BOWL - AMETHYST, RADIUM                                      |
| 0          | GREEN!                                                                                               |            | MILLERSBERG HOBNAIL VARIENT 12" VASE - GREEN                                         |
| 40         | ELECTRICI! NORTHWOOD'S PEACOCK AT URN MASTER ICE                                                     | _          | NORTHWOOD ROUND BUSHEL BASKET - PURPLE                                               |
|            | CREAM BOWL, STIPPLED - BLUE!!                                                                        |            | NORTHWOOD ROUND BUSHEL BASKET - MARIGOLD                                             |
| 41         | FENTON'S ORANGE TREE BOWL, RUFFLED - AMETHYST                                                        | 89         | NORTHWOOD GRAPE & CABLE PLATE, STIPPLED, PCE -                                       |
|            | MILLERSBURG NESTING SWAN BOWL - MARIGOLD, RADIUM FINISH                                              |            | ELECTRIC BLUE                                                                        |
|            | 7" DUGAN'S GRAPE VINE LATTICE PLATE - PURPLE                                                         |            | NORTHWOOD ORIENTAL POPPY TANKARD - GREEN                                             |
|            | FENTON HORSE HEAD PLATE - BLUE/AMETHYST                                                              |            | FENTON DRAGON & STRAWBERRY FOOTED BOWL - GREEN                                       |
| _          | WOW!! HEARTS & FLOWERS COMPOTE - AQUA OPAL!!                                                         |            | NORTHWOOD PEACOCK TAIL BOWL, PCE - GREEN                                             |
| _          | 6" FENTON'S PERSIAN MEDALLION PLATE - MARIGOLD                                                       |            | FENTON ORANGE TREE RUFFLED BOWL - GREEN                                              |
|            | FENTON'S ARCHED FLUTE TOOTHPICK HOLDER - AMETHYST                                                    |            | NORTHWOOD GRAPE & CABLE PLATE - MARIGOLD                                             |
|            | FENTON'S ARCHED FLUTE TOOTHPICK HOLDER - AMETITION FENTON'S ARCHED FLUTE TOOTHPICK HOLDER - ICE BLUE |            | FENTON ORANGE TREE PLATE - WHITE                                                     |
|            | FENTON'S ARCHED FLUTE TOOTHPICK HOLDER - ICE GREEN                                                   |            | DUGAN FANCIFUL PLATE - WHITE!                                                        |
|            | SCARCE!! FENTON'S ORANGE TREE FOOTED CENTER PIECE                                                    |            | FENTON PEACOCK AT THE URN RUFFLED BOWL - WHITE                                       |
|            | BOWL - GREEN!!                                                                                       | 98         | FENTON PEACOCK AT THE URN PLATE (point chip) - WHITE                                 |
|            | DUWL • GREEN!!                                                                                       |            |                                                                                      |

|     | NORTHWOOD PEACOCK TAIL BOWL, PCE - PURPLE                               | 149 | MILLERSBURG BLACKBERRY WREATH VARIANT SAUCE - GREEN,    |
|-----|-------------------------------------------------------------------------|-----|---------------------------------------------------------|
|     | FENTON HOLLY RUFFLED BOWL - GREAT RED!!                                 |     | SCARCE RADIUM                                           |
|     | FENTON 2 ROW OPEN EDGE BASKET - CHERRY RED!                             |     | MILLERSBURG PEACOCK AT URN 6" PLATE - AMETHYST, SATIN   |
| 102 | FENTON PERSIAN MEDALLION TWO HANDLED BON-BON - RED!!                    | 151 | MILLERSBURG PEACOCK AT URN INDIVIDUAL ICE CREAM DISH -  |
| 103 | FENTON ORANGE TREE MUG - RED!                                           |     | GREEN, RADIUM                                           |
| 104 | FENTON PANELED DANDELION TANKARD - AMETHYST                             | 152 | NORTHWOOD PEACOCK AT URN INDIVIDUAL ICE CREAM DISH -    |
| 105 | NORTHWOOD PEACOCKS ON THE FENCE RUFFLED BOWL, RIB                       |     | ICE GREEN!                                              |
|     | BACK - GREEN                                                            | 153 | NORTHWOOD PEACOCK AT URN INDIVIDUAL ICE CREAM DISH -    |
| 106 | NORTHWOOD THREE FRUITS RUFFLED BOWL, STIPPLED, RIB                      |     | RICH MARIGOLD                                           |
|     | BACK - EMERALD GREEN                                                    | 154 | NORTHWOOD PEACOCK AT URN INDIVIDUAL ICE CREAM DISH -    |
| 107 | NORTHWOOD GOOD LUCK RUFFLED BOWL, BASKETWEAVE BACK                      | 400 | WHITE                                                   |
|     | - GREEN                                                                 |     | FENTON HOLLY BOWL, 3-N-1 EDGE - GREEN                   |
|     | NORTHWOOD GOOD LUCK RUFFLED BOWL, RIB BACK - GREEN                      |     | MILLERSBURG WHIRLING LEAVES BOWL - MARIGOLD             |
| 109 | FENTON SWAN SALT - RICH MARIGOLD                                        |     | NORTHWOOD DANDELION TANKARD - GREEN                     |
| 110 | NORTHWOOD SINGING BIRD MUG - ICE BLUE!                                  |     | FENTON SWAN SALT - ICE GREEN                            |
| 111 | FENTON APPLE TREE TUMBLER - BLUE                                        |     | NORTHWOOD GRAPE LEAVES BOWL - ICE BLUE                  |
| 112 | DUGAN FOUR FLOWERS 9" BOWL - PURPLE                                     | 160 | BEAUTIFUL!! NORTHWOOD PEACOCKS ON THE FENCE PLATE -     |
|     | DUGAN FOUR FLOWERS 9" BOWL - PEACH OPAL                                 |     | ICE BLUE!!                                              |
|     | FENTON DRAGON & STRAWBERRY FOOTED BOWL, RUFFLED -                       | 161 | NORTHWOOD GRAPE & CABLE BOWL, PCE, STIPPLED - ICE       |
|     | MARIGOLD                                                                |     | BLUE, NICE!!                                            |
| 115 | FENTON DRAGON & STRAWBERRY ROUND BOWL - BLUE                            | 162 | NORTHWOOD PEACOCKS ON THE FENCE BOWL, PCE - ICE BLUE,   |
|     | NORTHWOOD DANDELION WATER SET, TANKARD & (6)                            |     | SUPER!!                                                 |
| _   | TUMBLERS - MARIGOLD                                                     |     | NORTHWOOD SINGING BIRDS MUG - GREEN                     |
| 117 | NORTHWOOD PEACOCK AT THE URN MASTER ICE CREAM BOWL -                    |     | NORTHWOOD <b>DANDELION MUG</b> - RICH MARIGOLD          |
|     | WHITE                                                                   |     | FENTON ORANGE TREE MUG - HONEY AMBER                    |
| 118 | NORTHWOOD PEACOCK AT THE URN MASTER ICE CREAM BOWL -                    |     | IMPERIAL POINSETTA MILK PITCHER - GREEN                 |
|     | MARIGOLD                                                                |     | IMPERIAL POINSETTA MILK PITCHER - PURPLE, SCARCE        |
| 119 | NORTHWOOD BUSHEL BASKET - AMETHYST                                      |     | NORTHWOOD SINGING BIRDS BERRY DISH - BLUE               |
| 120 | NORTHWOOD BUSHEL BASKET - ICE GREEN                                     |     | IMPERIAL PANSY RELISH DISH - BLUE, (base chip)          |
| 121 | MILLERSBERG PRIMROSE BOWL - MARIGOLD                                    |     | FENTON PINECONE 6" PLATE - BLUE                         |
| 122 | IMPERIAL SCROLL EMBOSSED PLATE - MARIGOLD                               |     | FENTON PINECONE 6" PLATE - MARIGOLD                     |
| 123 | IMPERIAL LUSTRE ROSE PLATE - AMBER                                      |     | FENTON ORANGE TREE BOWL, RUFFLED - RED!                 |
| 124 | NORTHWOOD PEACOCK AT URN INDIVIDUAL ICE CREAM DISH -                    |     | FENTON LOTUS & GRAPE TWO HANDLED BON-BON - RED!         |
|     | PURPLE                                                                  |     | FENTON SWIRLED FLUTE VASE - PRETTY RED!                 |
| 125 | MILLERSBERG PEACOCK AT URN SAUCE DISH - AMETHYST                        |     | FENTON LEAF CHAIN 7" BOWL - GOOD RED!!                  |
| _   | MILLERSBERG PEACOCK AT URN SAUCE DISH - MARIGOLD                        |     | FENTON HOLLY HAT SHAPED DISH - RED                      |
| 127 | NORTHWOOD GRAPE & CABLE TWO HANDLED BON-BON -                           | 177 | FENTON 2 ROW OPEN EDGE BASKET, TWO SIDES UP - RED!      |
|     | ELECTRIC BLUE                                                           | 178 | FENTON 2 ROW OPEN EDGE BASKET, JACK-N-PULPIT SHAPED -   |
|     | NORTHWOOD DAISY & DRAPE VASE - WHITE                                    |     | RED!!                                                   |
| _   | USG COSMOS & CANE 7" PLATE - WHITE                                      |     | FENTON WILD BLACKBERRY BOWL - GREEN                     |
|     | USG COSMOS & CANE SAUCE DISH - WHITE                                    |     | FENTON WILD BLACKBERRY BOWL, 3-N-1 EDGE - MARIGOLD      |
| 131 | DUGAN FOUR FLOWERS 6" PLATE, BASKETWEAVE BACK - PEACH                   | 181 | NORTHWOOD THREE FRUITS BOWL, STIPPPLED, RIB BACK - PAS- |
|     | OPAL                                                                    |     | TEL MARIGOLD                                            |
|     | FISHSCALES 6" PLATE, PCE - PEACH OPAL                                   |     | NORTHWOOD DRAPERY ROSE BOWL - PURPLE                    |
| 133 | MILLERSBERG BLACKBERRY WREATH VARIANT SAUCE - GREEN,                    |     | DIVING DOLPHINS FOOTED BOWL - MARIGOLD                  |
| 404 | SCARCE RADIUM                                                           | _   | FENTON WATER PITCHER - MARIGOLD W/ ENAMELED DAISIES     |
|     | FENTON LIONS ROUND BOWL - BLUE                                          | _   | UNIQUE! NORTHWOOD POPPY SHOW BOWL - PASTEL MARIGOLD!    |
|     | FENTON LIONS 7" PLATE - MARIGOLD                                        |     | NORTHWOOD BUSHEL BASKET, ROUND - BLUE                   |
|     | DUGAN HEAVY IRIS PITCHER - MARIGOLD                                     |     | NORTHWOOD BUSHEL BASKET, ROUND - EMERALD GREEN          |
| 13/ | MILLERSBURG PEACOCK AT URN BOWL - MARIGOLD, (chip on                    |     | NORTHWOOD <b>SINGING BIRD MUG</b> , STIPPELD - MARIGOLD |
| 120 | base) FENTON WILD BLACKBERRY BOWL, 3-N-1 EDGE - AMETHYST                |     | FENTON <b>ORANGE TREE MUG</b> - EMERALD GREEN           |
|     |                                                                         |     | NORTHWOOD DANDELION MUG - ICE GREEN!                    |
|     | FENTON WILD BLACKBERRY BOWL, RUFFLED - MARIGOLD                         | 191 | MILLERBURG PEACOCK AT URN BOWL, ROUND - MARIGOLD,       |
|     | VERY RARE!! NORTHWOOD TORNADO 6" VASE - ICE BLUE!!                      | 400 | SATIN                                                   |
|     | NORTHWOOD SINGING BIRDS MUG - PURPLE                                    |     | FENTON PEACOCK AT URN BOWL, RUFFLED - GREEN             |
|     | NORTHWOOD SINGING BIRDS MUG - ELECTRIC BLUE                             |     | FENTON PEACOCK AT URN BOWL, RUFFLED - MARIGOLD          |
|     | NORTHWOOD BEADED CABLE ROSE BOWL - ICE BLUE!                            |     | FENTON CONCORD BOWL, 3-N-1 EDGE - GREEN                 |
|     | FENTON TWO FLOWERS ROUND FOOTED BOWL - MARIGOLD                         |     | FENTON CONCORD BOWL, 3-N-1 EDGE - MARIGOLD              |
| 145 | WOW!! FENTON PEACOCK AT URN PLATE - ELECTRIC BLUE,<br>SUPER IRIDESCENCE |     | FENTON HORSE HEAD PLATE - MARIGOLD                      |
| 1/6 | NORTHWOOD PEACOCK ON THE FENCE RUFFLED BOWL - BLUE                      | -   | FENTON DRAGON & LOTUS BOWL, RUFFLED - BLUE              |
|     | NORTHWOOD PEACOCK ON THE FENCE RUFFLED BOWL - BLUE                      | 198 | NORTHWOOD THREE FRUITS TWO HANDLED PEDESTALED BON-      |
| 14/ | MARIGOLD                                                                |     | BON - WHITE                                             |
| 148 | MILLERSBURG SEACOAST PIN TRAY - AMETHYST                                |     |                                                         |