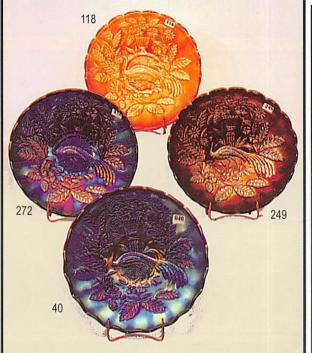

| _ 1        | DUGAN'S SKI STAR BOWL - PEACH OPAL                                                                   | 50A        | EXTRA NICE! FENTON DRAGON & LOTUS RUFFLED BOWL -                                     |
|------------|------------------------------------------------------------------------------------------------------|------------|--------------------------------------------------------------------------------------|
| 2          | FENTON'S ZIG-ZAG WATER PITCHER - GREEN W/ ENAMELED                                                   | -4         | CHERRY RED!!                                                                         |
|            | FORGET ME NOTS                                                                                       |            | FENTON'S ORANGE TREE JELLY COMPOTE - DARK AMETHYST                                   |
| 3          | WIDE PANEL COVERED CANDY JAR - VASELINE                                                              |            | 7 1/2" FENTON VINTAGE PLATE - AMETHYST                                               |
| 4          | WIDE PANEL COVERED CANDY JAR - WHITE                                                                 |            | 7 1/2" FENTON VINTAGE PLATE - GREEN                                                  |
| 5          | WIDE PANEL COVERED CANDY JAR - AMETHYST                                                              |            | NORTHWOOD DANDELION MUG - GREEN                                                      |
| 5A         | WIDE PANEL COVERED CANDY JAR - FLORECENT GREEN                                                       |            | NORTHWOOD DANDELION MUG - AQUA OPAL, GREAT COLOR!!                                   |
| 6          | WIDE PANEL COVERED CANDY JAR - AMBER                                                                 | 56         | NORTHWOOD THREE FRUITS RUFFLED BOWL, STIPPLED, RIB                                   |
| 6A         | WIDE PANEL COVERED CANDY JAR - CELEST BLUE,                                                          |            | BACK - WHITE                                                                         |
| _          | W/ ENAMELED PEACOCK TAILS ON LID                                                                     | 57         |                                                                                      |
| 7          | WIDE PANEL COVERED CANDY JAR - BLACK                                                                 |            | BACK - MARIGOLD                                                                      |
| 7 <i>A</i> | WIDE PANEL COVERED CANDY JAR - PINK OPAL, (lid damage)                                               |            | NORTHWOOD GRAPE & CABLE HAND GRIP PLATE - PURPLE                                     |
| 8          | WIDE PANEL COVERED CANDY JAR - MANDARIN RED                                                          |            | FENTON ORANGE TREE TWO HANDLED LOVING CUP - BLUE                                     |
| 9          | WIDE PANEL COVERED CANDY JAR - CELEST BLUE                                                           | 60         | OUTSTANDING!! NORTHWOOD THREE FRUITS PLATE, STIPPLED,                                |
| 10         | WIDE PANEL COVERED CANDY JAR - OLIVE GREEN                                                           |            | RIB BACK - THE FINEST AQUA OPAL!!                                                    |
| 11         | WIDE PANEL COVERED CANDY JAR - JADE GREEN                                                            |            | FENTON ORANGE TREE TWO HANDLED LOVING CUP - WHITE                                    |
| 12         | WIDE PANEL COVERED CANDY JAR - BLUE OPAQUE                                                           |            | MILLERSBERG PEACOCK AT URN SAUCE DISH - AMETHYST                                     |
|            | FENTON'S LITTLE FISHES THREE FOOTED SAUCE DISH, RUFFLED                                              | 63         | MILLERSBERG PEACOCK AT URN SAUCE DISH - MARIGOLD                                     |
| —''        | - AMETHYST                                                                                           | 64         | MILLERSBERG PEACOCK AT URN SAUCE DISH - GREEN, SCARCE                                |
| 15         | FENTON'S LITTLE FISHES SAUCE DISH, RUFFLED - MARIGOLD                                                | 65         | FENTON ORANGE TREE BOWL, ICE CREAM SHAPED - GREEN                                    |
|            | DUGAN'S FOUR FLOWERS SAUCE DISH, RUFFLED - GOOD PEACH                                                | 66         | FENTON ORANGE TREE BOWL, RUFFLED - WHITE                                             |
| —'"        | OPAL OPAL                                                                                            | 67         | FENTON ORANGE TREE BOWL, RUFFLED - BLUE                                              |
| 17         | MILLERSBURG BLACKBERRY WREATH VARIANT SAUCE                                                          |            | NORTHWOOD PEACOCK ON THE FENCE PLATE, STIPPLED -                                     |
| —          | W/ CRE - GREEN, RADIUM                                                                               |            | ELECTRIC BLUE!                                                                       |
| 18         | 6 1/2" IMPERIAL RIPPLE VASE - MARIGOLD                                                               | 69         | NORTHWOOD THREE FRUITS RUFFLED BOWL, STIPPLED, RIB                                   |
|            | AUSTRALIAN SWAN SAUCE DISH - PURPLE                                                                  | _          | BACK - COBALT BLUE                                                                   |
|            | AUSTRALIAN THUNDERBIRD SAUCE DISH - PURPLE                                                           | 70         | <b>WOW! NORTHWOOD PEACOCK AT THE URN MASTER ICE CREAM</b>                            |
|            | FENTON'S BANDED DRAPE PITCHER - MARIGOLD W/ ENAMELED                                                 |            | BOWL - ICE BLUE!!                                                                    |
|            | IRIS                                                                                                 | 71         | NORTHWOOD PEACOCK AT THE URN INDIVIDUAL ICE CREAM                                    |
| 22         | IMPERIAL FLUTE CREAMER & SUGAR - PURPLE                                                              |            | DISH - ICE BLUE!                                                                     |
| _          | FENTON'S ORANGE TREE BOWL, RUFFLED - LIGHT MARIGOLD                                                  | 72         | NORTHWOOD PEACOCK AT THE URN INDIVIDUAL ICE CREAM DIS                                |
|            | 6" FENTON'S LIONS BOWL - UNUSUAL LIGHT BLUE                                                          |            | - COBALT BLUE                                                                        |
| _          | SUPER!! NORTHWOOD'S THREE FRUITS BOWL, STIPPLED, RIB                                                 | 73         | NORTHWOOD PEACOCK AT THE URN INDIVIDUAL ICE CREAM DIS                                |
|            | BACK - AQUA OPAL!!                                                                                   |            | - PASTEL MARIGOLD                                                                    |
| 25/        | WOW! NORTHWOOD'S GOOD LUCK BOWL W/ CRE - ELECTRIC                                                    | /4         | NORTHWOOD PEACOCK AT THE URN 6" PLATE - PURPLE,                                      |
|            | BLUE                                                                                                 | 70         | SCARCE                                                                               |
| 26         | FENTON'S ORANGE TREE PEDESTAL SAUCE - WHITE                                                          | _          | NORTHWOOD PEACOCK ON THE FENCE PLATE - ICE GREEN!                                    |
| 27         | COSMOS & CANE SAUCE DISH - WHITE                                                                     | /5/        | NU ARTS HOMESTEAD PLATE - HONEY AMBER, GREAT IRIDESCENCE (manufacture's flaw on rim) |
| 28         | FIELD THISTLE SAUCE DISH - MARIGOLD                                                                  | 70         |                                                                                      |
| 29         | KITTENS PUNCH CUPS - MARIGOLD                                                                        |            | NORTHWOOD EMBROIDERED MUMS RUFFLED BOWL - BLUE                                       |
| 30         | RARE!! FENTON'S ORANGE TREE PLATE - GREEN!                                                           | <b>—</b> : | FENTON ORANGE TREE RUFFLED BOWL - UNUSUAL AMETHYST                                   |
|            | (2) COSMOS & CANE SAUCE DISHES - MARIGOLD                                                            |            | FENTON ORANGE TREE PLATE - MARIGOLD                                                  |
|            | 7" DUGAN GRAPE VINE LATTICE PLATE - MARIGOLD                                                         |            | FENTON HOLLY PLATE - MARIGOLD, FLAT RADIUM FINISH                                    |
|            | NORTHWOOD'S GOOD LUCK PLATE - PURPLE                                                                 |            | NORTHWOOD POPPY SHOW BOWL - ELECTRIC BLUE!!                                          |
| _          | 8" DUGAN'S SIX PETAL BOWL - PEACH OPAL                                                               | 81         | FENTON BANDED DRAPE WATER PITCHER W/ ENAMELED IRIS -                                 |
| _          | FINE! NORTHWOOD'S ROSE SHOW PLATE - WHITE!                                                           | 00         | BLUE                                                                                 |
|            | 7 1/2" FENTON'S VINTAGE PLATE - BLUE                                                                 | _          | DUGAN WISHBONE & SPADES 6" PLATE - PURPLE                                            |
|            | FENTON'S ORANGE TREE BOWL - BLUE                                                                     |            | NORTHWOOD SINGING BIRDS MUG - PURPLE                                                 |
|            | DUGAN'S ROUND-UP PLATE - PEACH OPAL!                                                                 |            | NICE! NORTHWOOD SINGING BIRDS MUG - TEAL!                                            |
|            | NORTHWOOD'S GRAPE & CABLE PLATE, STIPPLED, RIB BACK -                                                |            | MILLERSBERG HOLLY SPRIG BOWL - AMETHYST, RADIUM                                      |
| 0          | GREEN!                                                                                               |            | MILLERSBERG HOBNAIL VARIENT 12" VASE - GREEN                                         |
| 40         | ELECTRICI! NORTHWOOD'S PEACOCK AT URN MASTER ICE                                                     | _          | NORTHWOOD ROUND BUSHEL BASKET - PURPLE                                               |
|            | CREAM BOWL, STIPPLED - BLUE!!                                                                        |            | NORTHWOOD ROUND BUSHEL BASKET - MARIGOLD                                             |
| 41         | FENTON'S ORANGE TREE BOWL, RUFFLED - AMETHYST                                                        | 89         | NORTHWOOD GRAPE & CABLE PLATE, STIPPLED, PCE -                                       |
|            | MILLERSBURG NESTING SWAN BOWL - MARIGOLD, RADIUM FINISH                                              |            | ELECTRIC BLUE                                                                        |
|            | 7" DUGAN'S GRAPE VINE LATTICE PLATE - PURPLE                                                         |            | NORTHWOOD ORIENTAL POPPY TANKARD - GREEN                                             |
|            | FENTON HORSE HEAD PLATE - BLUE/AMETHYST                                                              |            | FENTON DRAGON & STRAWBERRY FOOTED BOWL - GREEN                                       |
| _          | WOW!! HEARTS & FLOWERS COMPOTE - AQUA OPAL!!                                                         |            | NORTHWOOD PEACOCK TAIL BOWL, PCE - GREEN                                             |
| _          | 6" FENTON'S PERSIAN MEDALLION PLATE - MARIGOLD                                                       |            | FENTON ORANGE TREE RUFFLED BOWL - GREEN                                              |
|            | FENTON'S ARCHED FLUTE TOOTHPICK HOLDER - AMETHYST                                                    |            | NORTHWOOD GRAPE & CABLE PLATE - MARIGOLD                                             |
|            | FENTON'S ARCHED FLUTE TOOTHPICK HOLDER - AMETITION FENTON'S ARCHED FLUTE TOOTHPICK HOLDER - ICE BLUE |            | FENTON ORANGE TREE PLATE - WHITE                                                     |
|            | FENTON'S ARCHED FLUTE TOOTHPICK HOLDER - ICE GREEN                                                   |            | DUGAN FANCIFUL PLATE - WHITE!                                                        |
|            | SCARCE!! FENTON'S ORANGE TREE FOOTED CENTER PIECE                                                    |            | FENTON PEACOCK AT THE URN RUFFLED BOWL - WHITE                                       |
|            | BOWL - GREEN!!                                                                                       | 98         | FENTON PEACOCK AT THE URN PLATE (point chip) - WHITE                                 |
|            | DUWL • GREEN!!                                                                                       |            |                                                                                      |

|     | NORTHWOOD PEACOCK TAIL BOWL, PCE - PURPLE                               | 149 | MILLERSBURG BLACKBERRY WREATH VARIANT SAUCE - GREEN,    |
|-----|-------------------------------------------------------------------------|-----|---------------------------------------------------------|
|     | FENTON HOLLY RUFFLED BOWL - GREAT RED!!                                 |     | SCARCE RADIUM                                           |
|     | FENTON 2 ROW OPEN EDGE BASKET - CHERRY RED!                             |     | MILLERSBURG PEACOCK AT URN 6" PLATE - AMETHYST, SATIN   |
| 102 | FENTON PERSIAN MEDALLION TWO HANDLED BON-BON - RED!!                    | 151 | MILLERSBURG PEACOCK AT URN INDIVIDUAL ICE CREAM DISH -  |
| 103 | FENTON ORANGE TREE MUG - RED!                                           |     | GREEN, RADIUM                                           |
| 104 | FENTON PANELED DANDELION TANKARD - AMETHYST                             | 152 | NORTHWOOD PEACOCK AT URN INDIVIDUAL ICE CREAM DISH -    |
| 105 | NORTHWOOD PEACOCKS ON THE FENCE RUFFLED BOWL, RIB                       |     | ICE GREEN!                                              |
|     | BACK - GREEN                                                            | 153 | NORTHWOOD PEACOCK AT URN INDIVIDUAL ICE CREAM DISH -    |
| 106 | NORTHWOOD THREE FRUITS RUFFLED BOWL, STIPPLED, RIB                      |     | RICH MARIGOLD                                           |
|     | BACK - EMERALD GREEN                                                    | 154 | NORTHWOOD PEACOCK AT URN INDIVIDUAL ICE CREAM DISH -    |
| 107 | NORTHWOOD GOOD LUCK RUFFLED BOWL, BASKETWEAVE BACK                      | 400 | WHITE                                                   |
|     | - GREEN                                                                 |     | FENTON HOLLY BOWL, 3-N-1 EDGE - GREEN                   |
|     | NORTHWOOD GOOD LUCK RUFFLED BOWL, RIB BACK - GREEN                      |     | MILLERSBURG WHIRLING LEAVES BOWL - MARIGOLD             |
| 109 | FENTON SWAN SALT - RICH MARIGOLD                                        |     | NORTHWOOD DANDELION TANKARD - GREEN                     |
| 110 | NORTHWOOD SINGING BIRD MUG - ICE BLUE!                                  |     | FENTON SWAN SALT - ICE GREEN                            |
| 111 | FENTON APPLE TREE TUMBLER - BLUE                                        |     | NORTHWOOD GRAPE LEAVES BOWL - ICE BLUE                  |
| 112 | DUGAN FOUR FLOWERS 9" BOWL - PURPLE                                     | 160 | BEAUTIFUL!! NORTHWOOD PEACOCKS ON THE FENCE PLATE -     |
|     | DUGAN FOUR FLOWERS 9" BOWL - PEACH OPAL                                 |     | ICE BLUE!!                                              |
|     | FENTON DRAGON & STRAWBERRY FOOTED BOWL, RUFFLED -                       | 161 | NORTHWOOD GRAPE & CABLE BOWL, PCE, STIPPLED - ICE       |
|     | MARIGOLD                                                                |     | BLUE, NICE!!                                            |
| 115 | FENTON DRAGON & STRAWBERRY ROUND BOWL - BLUE                            | 162 | NORTHWOOD PEACOCKS ON THE FENCE BOWL, PCE - ICE BLUE,   |
|     | NORTHWOOD DANDELION WATER SET, TANKARD & (6)                            |     | SUPER!!                                                 |
| _   | TUMBLERS - MARIGOLD                                                     |     | NORTHWOOD SINGING BIRDS MUG - GREEN                     |
| 117 | NORTHWOOD PEACOCK AT THE URN MASTER ICE CREAM BOWL -                    |     | NORTHWOOD <b>DANDELION MUG</b> - RICH MARIGOLD          |
|     | WHITE                                                                   |     | FENTON ORANGE TREE MUG - HONEY AMBER                    |
| 118 | NORTHWOOD PEACOCK AT THE URN MASTER ICE CREAM BOWL -                    |     | IMPERIAL POINSETTA MILK PITCHER - GREEN                 |
|     | MARIGOLD                                                                |     | IMPERIAL POINSETTA MILK PITCHER - PURPLE, SCARCE        |
| 119 | NORTHWOOD BUSHEL BASKET - AMETHYST                                      |     | NORTHWOOD SINGING BIRDS BERRY DISH - BLUE               |
| 120 | NORTHWOOD BUSHEL BASKET - ICE GREEN                                     |     | IMPERIAL PANSY RELISH DISH - BLUE, (base chip)          |
| 121 | MILLERSBERG PRIMROSE BOWL - MARIGOLD                                    |     | FENTON PINECONE 6" PLATE - BLUE                         |
| 122 | IMPERIAL SCROLL EMBOSSED PLATE - MARIGOLD                               |     | FENTON PINECONE 6" PLATE - MARIGOLD                     |
| 123 | IMPERIAL LUSTRE ROSE PLATE - AMBER                                      |     | FENTON ORANGE TREE BOWL, RUFFLED - RED!                 |
| 124 | NORTHWOOD PEACOCK AT URN INDIVIDUAL ICE CREAM DISH -                    |     | FENTON LOTUS & GRAPE TWO HANDLED BON-BON - RED!         |
|     | PURPLE                                                                  |     | FENTON SWIRLED FLUTE VASE - PRETTY RED!                 |
| 125 | MILLERSBERG PEACOCK AT URN SAUCE DISH - AMETHYST                        |     | FENTON LEAF CHAIN 7" BOWL - GOOD RED!!                  |
| _   | MILLERSBERG PEACOCK AT URN SAUCE DISH - MARIGOLD                        |     | FENTON HOLLY HAT SHAPED DISH - RED                      |
| 127 | NORTHWOOD GRAPE & CABLE TWO HANDLED BON-BON -                           | 177 | FENTON 2 ROW OPEN EDGE BASKET, TWO SIDES UP - RED!      |
|     | ELECTRIC BLUE                                                           | 178 | FENTON 2 ROW OPEN EDGE BASKET, JACK-N-PULPIT SHAPED -   |
|     | NORTHWOOD DAISY & DRAPE VASE - WHITE                                    |     | RED!!                                                   |
| _   | USG COSMOS & CANE 7" PLATE - WHITE                                      |     | FENTON WILD BLACKBERRY BOWL - GREEN                     |
|     | USG COSMOS & CANE SAUCE DISH - WHITE                                    |     | FENTON WILD BLACKBERRY BOWL, 3-N-1 EDGE - MARIGOLD      |
| 131 | DUGAN FOUR FLOWERS 6" PLATE, BASKETWEAVE BACK - PEACH                   | 181 | NORTHWOOD THREE FRUITS BOWL, STIPPPLED, RIB BACK - PAS- |
|     | OPAL                                                                    |     | TEL MARIGOLD                                            |
|     | FISHSCALES 6" PLATE, PCE - PEACH OPAL                                   |     | NORTHWOOD DRAPERY ROSE BOWL - PURPLE                    |
| 133 | MILLERSBERG BLACKBERRY WREATH VARIANT SAUCE - GREEN,                    |     | DIVING DOLPHINS FOOTED BOWL - MARIGOLD                  |
| 404 | SCARCE RADIUM                                                           | _   | FENTON WATER PITCHER - MARIGOLD W/ ENAMELED DAISIES     |
|     | FENTON LIONS ROUND BOWL - BLUE                                          | _   | UNIQUE! NORTHWOOD POPPY SHOW BOWL - PASTEL MARIGOLD!    |
|     | FENTON LIONS 7" PLATE - MARIGOLD                                        |     | NORTHWOOD BUSHEL BASKET, ROUND - BLUE                   |
|     | DUGAN HEAVY IRIS PITCHER - MARIGOLD                                     |     | NORTHWOOD BUSHEL BASKET, ROUND - EMERALD GREEN          |
| 13/ | MILLERSBURG PEACOCK AT URN BOWL - MARIGOLD, (chip on                    |     | NORTHWOOD <b>SINGING BIRD MUG</b> , STIPPELD - MARIGOLD |
| 120 | base) FENTON WILD BLACKBERRY BOWL, 3-N-1 EDGE - AMETHYST                |     | FENTON <b>ORANGE TREE MUG</b> - EMERALD GREEN           |
|     |                                                                         |     | NORTHWOOD DANDELION MUG - ICE GREEN!                    |
|     | FENTON WILD BLACKBERRY BOWL, RUFFLED - MARIGOLD                         | 191 | MILLERBURG PEACOCK AT URN BOWL, ROUND - MARIGOLD,       |
|     | VERY RARE!! NORTHWOOD TORNADO 6" VASE - ICE BLUE!!                      | 400 | SATIN                                                   |
|     | NORTHWOOD SINGING BIRDS MUG - PURPLE                                    |     | FENTON PEACOCK AT URN BOWL, RUFFLED - GREEN             |
|     | NORTHWOOD SINGING BIRDS MUG - ELECTRIC BLUE                             |     | FENTON PEACOCK AT URN BOWL, RUFFLED - MARIGOLD          |
|     | NORTHWOOD BEADED CABLE ROSE BOWL - ICE BLUE!                            |     | FENTON CONCORD BOWL, 3-N-1 EDGE - GREEN                 |
|     | FENTON TWO FLOWERS ROUND FOOTED BOWL - MARIGOLD                         |     | FENTON CONCORD BOWL, 3-N-1 EDGE - MARIGOLD              |
| 145 | WOW!! FENTON PEACOCK AT URN PLATE - ELECTRIC BLUE,<br>SUPER IRIDESCENCE |     | FENTON HORSE HEAD PLATE - MARIGOLD                      |
| 1/6 | NORTHWOOD PEACOCK ON THE FENCE RUFFLED BOWL - BLUE                      | -   | FENTON DRAGON & LOTUS BOWL, RUFFLED - BLUE              |
|     | NORTHWOOD PEACOCK ON THE FENCE RUFFLED BOWL - BLUE                      | 198 | NORTHWOOD THREE FRUITS TWO HANDLED PEDESTALED BON-      |
| 14/ | MARIGOLD                                                                |     | BON - WHITE                                             |
| 148 | MILLERSBURG SEACOAST PIN TRAY - AMETHYST                                |     |                                                         |

| 199 | WIBUTTERFLY & BERRY EXTERIOR - MARIGOLD                                                                       | 248 NORTHWOOD PEACOCK AT URN MASTER ICE CREAM BOWL -<br>WHITE               |
|-----|---------------------------------------------------------------------------------------------------------------|-----------------------------------------------------------------------------|
| 200 | FENTON PANELED DANDELION TANKARD - GREEN                                                                      | 249 NORTHWOOD PEACOCK AT URN MASTER ICE CREAM BOWL -                        |
|     | FENTON PERSIAN MEDALLION TWO HANDLED BON-BON - AQUA                                                           | PURPLE                                                                      |
| _   | FENTON SAILBOAT 6" PLATE - MARIGOLD                                                                           | 250 FENTON ORANGE TREE PLATE - BLUE, GREAT IRIDESENCE                       |
|     | FENTON LIONS BOWL, ROUND - MARIGOLD                                                                           | 251 (6) NORTHWOOD PEACOCK AT URN NDIVIDUAL ICE CREAM                        |
|     | FENTON CHERRY CHAIN 6" PLATE - MARIGOLD                                                                       | DISHES - WHITE - VERY NICE!                                                 |
| _   | FENTON SAILBOAT 6" PLATE - BLUE                                                                               | 252 FENTON PEACOCK AT URN PLATE - MARIGOLD                                  |
|     | FENTON PERSIAN MEDALLION 6" PLATE - BLUE                                                                      | 253 FENTON PEACOCK AT URN BOWL, RUFFLED - AMETHYST                          |
|     | DUGAN FOUR FLOWERS 6" PLATE - PURPLE                                                                          | 254 LARGE NORTHWOOD GRAPE & CABLE FOOTED ORANGE BOWL -                      |
| _   | DUGAN FOUR FLOWERS 6" PLATE - PEACH OPAL                                                                      | BLUE                                                                        |
| _   | RARE! DUGAN GARDEN PATH VARIANT PLATE - WHITE                                                                 | 255 NORTHWOOD ROSE SHOW BOWL - BLUE, (chip on rose)                         |
|     | NORTHWOOD PEACOCK AT URN INDIVIDUAL ICE CREAM DISH -                                                          | 256 IMPERIAL POINSETTA MILK PITCHER - MARIGOLD                              |
| 210 | ELECTRIC BLUE                                                                                                 | 257 IMPERIAL POINSETTA MILK PITCHER - SMOKE                                 |
| 211 | NORTHWOOD PEACOCK AT URN INDIVIDUAL ICE CREAM DISH -                                                          | 258 FENTON SAILBOAT 7" GOBLET - GREEN                                       |
|     | MARIGOLD                                                                                                      | 259 FENTON SAILBOAT 7" GOBLET - MARIGOLD                                    |
|     | NORTHWOOD PEACOCK AT URN INDIVIDUAL ICE CREAM DISH -                                                          | 260 FENTON SAILBOAT 7" GOBLET - AMETHYST                                    |
|     | GREEN                                                                                                         | 261 FENTON PRISM BAND PITCHER - MARIGOLD W/ ENAMELED                        |
| 213 | NORTHWOOD PEACOCK AT URN NDIVIDUAL ICE CREAM DISH -                                                           | FORGET ME NOTS                                                              |
|     | PURPLE                                                                                                        | 262 FENTON SAILBOAT SAUCE DISH, RUFFLED - RED!                              |
| 214 | FENTON BANDED DRAPE PITCHER - MARIGOLD W/ ENAMELED                                                            | 263 11" CORINTH JACK-N-PULPIT VASE - MARIGOLD                               |
|     | FORGET ME NOTS                                                                                                | 264 FENTON PEACOCK AT URN PLATE - MARIGOLD                                  |
| 215 | SUPER! FENTON ORANGE TREE 12" WHIMSEY FOOTED FRUIT                                                            | 265 FENTON ORANGE TREE 2 PIECE PUNCH BOWL W/ (6) PUNCH                      |
|     | BOWL - GREEN!!                                                                                                | CUPS - MARIGOLD                                                             |
|     | DUGAN FISHERMANS MUG - MARIGOLD                                                                               | 266 FENTON ORANGE TREE POWDER JAR W/ LID - AMETHYST                         |
|     | FENTON HEARTS & VINE BOWL, RUFFLED - MARIGOLD                                                                 | 267 DUGAN GARDEN PATH VARIANT SAUCE DISH, RUFFLED - PURPLE                  |
| _   | DUGAN TARGET VASE - WHITE                                                                                     | 268 DUGAN SKI STAR SAUCE DISH, RUFFLED - PEACH OPAL                         |
| 219 | FENTON CONCORD BOWL, RUFFLED - AMETHYST                                                                       | 269 PEACOCK TAIL COMPOTE - GREEN                                            |
|     | FENTON PEACOCK & URN BOWL, RUFFLED - BLUE                                                                     | 270 NORTHWOOD PEACOCK AT THE FOUNTAIN TUMBLER - ICE BLUE!                   |
| 221 | MILLERSBURG PEACOCK & URN BOWL, 3-N-1 EDGE - MARIGOLD                                                         | 271 NORTHWOOD GRAPE ARBOR PITCHER - MARIGOLD                                |
| 222 | NORTHWOOD PEACOCKS ON THE FENCE PLATE - RICH                                                                  | 272 NORTHWOOD PEACOCK AT URN MASTER ICE CREAM BOWL -                        |
|     | MARIGOLD                                                                                                      | BLUE, GREAT IRIDESENCE!                                                     |
|     | FENTON ORANGE TREE BOWL, RUFFLED - GREEN                                                                      | 273 FENTON PEACOCK AT URN BOWL, RUFFLED - MARIGOLD                          |
|     | FENTON PEACOCK AT URN BOWL, ROUND - BLUE                                                                      | 274 FENTON PEACOCK AT URN BOWL, ROUND - AMETHYST                            |
|     | NICE! NORTHWOOD ROSE SHOW PLATE - BLUE, (rim nick)                                                            | 275 FENTON PRISM BAND PITCHER - GREEN W/ ENAMELED FORGET                    |
|     | NORTHWOOD PEACOCKS ON THE FENCE PLATE - ICE GREEN!!                                                           | ME NOTS                                                                     |
|     | NORTHWOOD SINGING BIRDS MUG - BLUE                                                                            | 276 FENTON PRISM BAND PITCHER - BLUE W/ ENAMELED FORGET ME                  |
|     | DUGAN GARDEN PATH 6" BOWL - WHITE                                                                             | NOTS                                                                        |
|     | NORTHWOOD SINGING BIRD MUG - GREEN                                                                            | 277 FENTON WATER LILY FOOTED SAUCE DISH, RUFFLED - RICH                     |
|     | NORTHWOOD DANDELION MUG - AQUA OPAL!!                                                                         | MARIGOLD                                                                    |
| 231 | FENTON BANDED DRAPE PITCHER - GREEN W/ ENAMELED FOR-                                                          | 278 FENTON WATER LILY SAUCE DISH - MARIGOLD                                 |
|     | GET ME NOTS                                                                                                   | 279 IMPERIAL GRAPE WATER CARAFE - PURPLE                                    |
| _   | FENTON BANDED DRAPE PITCHER - PURPLE W/ ENAMELED IRIS                                                         | 280 NORTHWOOD GRAPE & CABLE CUP & SAUCER - GREEN                            |
| 233 | NORTHWOOD ROSE SHOW BOWL - BLUE OPALESCENT, (not carni-                                                       | 281 NORTHWOOD DANDELION MUG - COBALT BLUE!                                  |
| 224 | VAI)                                                                                                          | 282 IMPERIAL THUMBPRINT & OVAL 5 1/2" VASE - PURPLE                         |
|     | FENTON PERSIAN MEDALLION SAUCE DISH - AQUA                                                                    | 283 IMPERIAL THUMBPRINT & OVAL 5 1/2" VASE - MARIGOLD                       |
| _   | NORTHWOOD ROSE SHOW BOWL - RICH MARIGOLD!!                                                                    | 284 NORTHWOOD SINGING BIRDS WATER PITCHER - GREEN!                          |
|     | FENTON ORANGE TREE TWO HANDLED LOVING CUP - AMETHYST                                                          | 285 NORTHWOOD SINGING BIRDS TUMBLER - GREEN                                 |
|     | FENTON PANTHER FOOTED SAUCE DISH, ROUND - GREEN                                                               | 286 NORTHWOOD PEACOCKS ON THE FENCE BOWL - WHITE,                           |
|     | FENTON TWO FLOWERS FOOTED SAUCE DISH, RUFFLED - AQUA                                                          | (damaged)                                                                   |
|     | FENTON TWO FLOWERS SAUCE DISH, RUFFLED - AMETHYST                                                             | 287 FENTON VARIANT PITCHER - MARIGOLD W/ ENAMELED FORGET ME NOTS            |
| 240 | PRETTY! NORTHWOOD GOOD LUCK BOWL, PCE - ELECTRIC BLUE!                                                        | 288 NORTHWOOD ORIENTAL POPPY TANKARD - MARIGOLD                             |
| 2/1 | DUGAN SKI STAR SAUCE DISH - RUFFLED - PURPLE                                                                  | 289 DUGAN HEAVY IRIS PITCHER - MARIGOLD                                     |
|     |                                                                                                               | 290 FENTON BANDED DRAPE PITCHER - MARIGOLD W/ ENAMELED                      |
|     | FENTON PANTHER FOOTED SAUCE DISH, ROUND - AMETHYST<br>NORTHWOOD GRAPE & CABLE HATPIN HOLDER - PURPLE          | IRIS                                                                        |
|     | FENTON PERSIAN MEDALLION FOOTED SAUCE DISH, RUFFLED -                                                         | 291 SAMOVAR SMALL URN - MARIGOLD, RADIUM                                    |
|     | MARIGOLD                                                                                                      | 292 NORTHWOOD DANDELION MUG - PURPLE                                        |
| 245 | FENTON TEN MUMS BOWL, 3-N-1 EDGE - AMETHYST                                                                   | 293 FENTON WATER LILY FOOTED SAUCE DISH, RUFFLED - BLUE                     |
|     |                                                                                                               |                                                                             |
| 246 |                                                                                                               | 294 FENTON WATER LILY FOOTED SAUCE DISH, RUFFLED - MARIGOI D                |
| 246 | FENTON TEN MOMS BOWL, 3-N-1 EDGE - AMETHYST FENTON BANDED DRAPE PITCHER - MARIGOLD W/ ENAMELED FORGET ME NOTS | 294 FENTON WATER LILY FOOTED SAUCE DISH, RUFFLED - MARIGOLD W/VASELINE VASE |
|     | FENTON BANDED DRAPE PITCHER - MARIGOLD W/ ENAMELED FORGET ME NOTS                                             |                                                                             |
|     | FENTON BANDED DRAPE PITCHER - MARIGOLD W/ ENAMELED                                                            | W/VASELINE VASE                                                             |