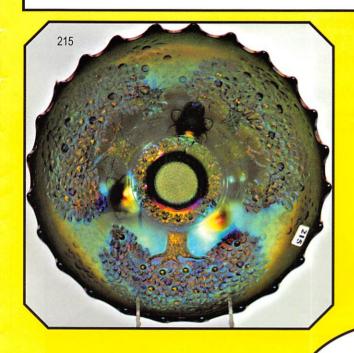

| _ 1        | DUGAN'S SKI STAR BOWL - PEACH OPAL                                                                   | 50A        | EXTRA NICE! FENTON DRAGON & LOTUS RUFFLED BOWL -                                     |
|------------|------------------------------------------------------------------------------------------------------|------------|--------------------------------------------------------------------------------------|
| 2          | FENTON'S ZIG-ZAG WATER PITCHER - GREEN W/ ENAMELED                                                   | -4         | CHERRY RED!!                                                                         |
|            | FORGET ME NOTS                                                                                       |            | FENTON'S ORANGE TREE JELLY COMPOTE - DARK AMETHYST                                   |
| 3          | WIDE PANEL COVERED CANDY JAR - VASELINE                                                              |            | 7 1/2" FENTON VINTAGE PLATE - AMETHYST                                               |
| 4          | WIDE PANEL COVERED CANDY JAR - WHITE                                                                 |            | 7 1/2" FENTON VINTAGE PLATE - GREEN                                                  |
| 5          | WIDE PANEL COVERED CANDY JAR - AMETHYST                                                              |            | NORTHWOOD DANDELION MUG - GREEN                                                      |
| 5A         | WIDE PANEL COVERED CANDY JAR - FLORECENT GREEN                                                       |            | NORTHWOOD DANDELION MUG - AQUA OPAL, GREAT COLOR!!                                   |
| 6          | WIDE PANEL COVERED CANDY JAR - AMBER                                                                 | 56         | NORTHWOOD THREE FRUITS RUFFLED BOWL, STIPPLED, RIB                                   |
| 6A         | WIDE PANEL COVERED CANDY JAR - CELEST BLUE,                                                          |            | BACK - WHITE                                                                         |
| _          | W/ ENAMELED PEACOCK TAILS ON LID                                                                     | 57         |                                                                                      |
| 7          | WIDE PANEL COVERED CANDY JAR - BLACK                                                                 |            | BACK - MARIGOLD                                                                      |
| 7 <i>A</i> | WIDE PANEL COVERED CANDY JAR - PINK OPAL, (lid damage)                                               |            | NORTHWOOD GRAPE & CABLE HAND GRIP PLATE - PURPLE                                     |
| 8          | WIDE PANEL COVERED CANDY JAR - MANDARIN RED                                                          |            | FENTON ORANGE TREE TWO HANDLED LOVING CUP - BLUE                                     |
| 9          | WIDE PANEL COVERED CANDY JAR - CELEST BLUE                                                           | 60         | OUTSTANDING!! NORTHWOOD THREE FRUITS PLATE, STIPPLED,                                |
| 10         | WIDE PANEL COVERED CANDY JAR - OLIVE GREEN                                                           |            | RIB BACK - THE FINEST AQUA OPAL!!                                                    |
| 11         | WIDE PANEL COVERED CANDY JAR - JADE GREEN                                                            |            | FENTON ORANGE TREE TWO HANDLED LOVING CUP - WHITE                                    |
| 12         | WIDE PANEL COVERED CANDY JAR - BLUE OPAQUE                                                           |            | MILLERSBERG PEACOCK AT URN SAUCE DISH - AMETHYST                                     |
|            | FENTON'S LITTLE FISHES THREE FOOTED SAUCE DISH, RUFFLED                                              | 63         | MILLERSBERG PEACOCK AT URN SAUCE DISH - MARIGOLD                                     |
| —''        | - AMETHYST                                                                                           | 64         | MILLERSBERG PEACOCK AT URN SAUCE DISH - GREEN, SCARCE                                |
| 15         | FENTON'S LITTLE FISHES SAUCE DISH, RUFFLED - MARIGOLD                                                | 65         | FENTON ORANGE TREE BOWL, ICE CREAM SHAPED - GREEN                                    |
|            | DUGAN'S FOUR FLOWERS SAUCE DISH, RUFFLED - GOOD PEACH                                                | 66         | FENTON ORANGE TREE BOWL, RUFFLED - WHITE                                             |
| —'"        | OPAL OPAL                                                                                            | 67         | FENTON ORANGE TREE BOWL, RUFFLED - BLUE                                              |
| 17         | MILLERSBURG BLACKBERRY WREATH VARIANT SAUCE                                                          |            | NORTHWOOD PEACOCK ON THE FENCE PLATE, STIPPLED -                                     |
| —          | W/ CRE - GREEN, RADIUM                                                                               |            | ELECTRIC BLUE!                                                                       |
| 18         | 6 1/2" IMPERIAL RIPPLE VASE - MARIGOLD                                                               | 69         | NORTHWOOD THREE FRUITS RUFFLED BOWL, STIPPLED, RIB                                   |
|            | AUSTRALIAN SWAN SAUCE DISH - PURPLE                                                                  | _          | BACK - COBALT BLUE                                                                   |
|            | AUSTRALIAN THUNDERBIRD SAUCE DISH - PURPLE                                                           | 70         | <b>WOW! NORTHWOOD PEACOCK AT THE URN MASTER ICE CREAM</b>                            |
|            | FENTON'S BANDED DRAPE PITCHER - MARIGOLD W/ ENAMELED                                                 |            | BOWL - ICE BLUE!!                                                                    |
|            | IRIS                                                                                                 | 71         | NORTHWOOD PEACOCK AT THE URN INDIVIDUAL ICE CREAM                                    |
| 22         | IMPERIAL FLUTE CREAMER & SUGAR - PURPLE                                                              |            | DISH - ICE BLUE!                                                                     |
| _          | FENTON'S ORANGE TREE BOWL, RUFFLED - LIGHT MARIGOLD                                                  | 72         | NORTHWOOD PEACOCK AT THE URN INDIVIDUAL ICE CREAM DIS                                |
|            | 6" FENTON'S LIONS BOWL - UNUSUAL LIGHT BLUE                                                          |            | - COBALT BLUE                                                                        |
| _          | SUPER!! NORTHWOOD'S THREE FRUITS BOWL, STIPPLED, RIB                                                 | 73         | NORTHWOOD PEACOCK AT THE URN INDIVIDUAL ICE CREAM DIS                                |
|            | BACK - AQUA OPAL!!                                                                                   |            | - PASTEL MARIGOLD                                                                    |
| 25/        | WOW! NORTHWOOD'S GOOD LUCK BOWL W/ CRE - ELECTRIC                                                    | /4         | NORTHWOOD PEACOCK AT THE URN 6" PLATE - PURPLE,                                      |
|            | BLUE                                                                                                 | 70         | SCARCE                                                                               |
| 26         | FENTON'S ORANGE TREE PEDESTAL SAUCE - WHITE                                                          | _          | NORTHWOOD PEACOCK ON THE FENCE PLATE - ICE GREEN!                                    |
| 27         | COSMOS & CANE SAUCE DISH - WHITE                                                                     | /5/        | NU ARTS HOMESTEAD PLATE - HONEY AMBER, GREAT IRIDESCENCE (manufacture's flaw on rim) |
| 28         | FIELD THISTLE SAUCE DISH - MARIGOLD                                                                  | 70         |                                                                                      |
| 29         | KITTENS PUNCH CUPS - MARIGOLD                                                                        |            | NORTHWOOD EMBROIDERED MUMS RUFFLED BOWL - BLUE                                       |
| 30         | RARE!! FENTON'S ORANGE TREE PLATE - GREEN!                                                           | <b>—</b> : | FENTON ORANGE TREE RUFFLED BOWL - UNUSUAL AMETHYST                                   |
|            | (2) COSMOS & CANE SAUCE DISHES - MARIGOLD                                                            |            | FENTON ORANGE TREE PLATE - MARIGOLD                                                  |
|            | 7" DUGAN GRAPE VINE LATTICE PLATE - MARIGOLD                                                         |            | FENTON HOLLY PLATE - MARIGOLD, FLAT RADIUM FINISH                                    |
|            | NORTHWOOD'S GOOD LUCK PLATE - PURPLE                                                                 |            | NORTHWOOD POPPY SHOW BOWL - ELECTRIC BLUE!!                                          |
| _          | 8" DUGAN'S SIX PETAL BOWL - PEACH OPAL                                                               | 81         | FENTON BANDED DRAPE WATER PITCHER W/ ENAMELED IRIS -                                 |
| _          | FINE! NORTHWOOD'S ROSE SHOW PLATE - WHITE!                                                           | 00         | BLUE                                                                                 |
|            | 7 1/2" FENTON'S VINTAGE PLATE - BLUE                                                                 | _          | DUGAN WISHBONE & SPADES 6" PLATE - PURPLE                                            |
|            | FENTON'S ORANGE TREE BOWL - BLUE                                                                     |            | NORTHWOOD SINGING BIRDS MUG - PURPLE                                                 |
|            | DUGAN'S ROUND-UP PLATE - PEACH OPAL!                                                                 |            | NICE! NORTHWOOD SINGING BIRDS MUG - TEAL!                                            |
|            | NORTHWOOD'S GRAPE & CABLE PLATE, STIPPLED, RIB BACK -                                                |            | MILLERSBERG HOLLY SPRIG BOWL - AMETHYST, RADIUM                                      |
| 0          | GREEN!                                                                                               |            | MILLERSBERG HOBNAIL VARIENT 12" VASE - GREEN                                         |
| 40         | ELECTRICI! NORTHWOOD'S PEACOCK AT URN MASTER ICE                                                     | _          | NORTHWOOD ROUND BUSHEL BASKET - PURPLE                                               |
|            | CREAM BOWL, STIPPLED - BLUE!!                                                                        |            | NORTHWOOD ROUND BUSHEL BASKET - MARIGOLD                                             |
| 41         | FENTON'S ORANGE TREE BOWL, RUFFLED - AMETHYST                                                        | 89         | NORTHWOOD GRAPE & CABLE PLATE, STIPPLED, PCE -                                       |
|            | MILLERSBURG NESTING SWAN BOWL - MARIGOLD, RADIUM FINISH                                              |            | ELECTRIC BLUE                                                                        |
|            | 7" DUGAN'S GRAPE VINE LATTICE PLATE - PURPLE                                                         |            | NORTHWOOD ORIENTAL POPPY TANKARD - GREEN                                             |
|            | FENTON HORSE HEAD PLATE - BLUE/AMETHYST                                                              |            | FENTON DRAGON & STRAWBERRY FOOTED BOWL - GREEN                                       |
| _          | WOW!! HEARTS & FLOWERS COMPOTE - AQUA OPAL!!                                                         |            | NORTHWOOD PEACOCK TAIL BOWL, PCE - GREEN                                             |
| _          | 6" FENTON'S PERSIAN MEDALLION PLATE - MARIGOLD                                                       |            | FENTON ORANGE TREE RUFFLED BOWL - GREEN                                              |
|            | FENTON'S ARCHED FLUTE TOOTHPICK HOLDER - AMETHYST                                                    |            | NORTHWOOD GRAPE & CABLE PLATE - MARIGOLD                                             |
|            | FENTON'S ARCHED FLUTE TOOTHPICK HOLDER - AMETITION FENTON'S ARCHED FLUTE TOOTHPICK HOLDER - ICE BLUE |            | FENTON ORANGE TREE PLATE - WHITE                                                     |
|            | FENTON'S ARCHED FLUTE TOOTHPICK HOLDER - ICE GREEN                                                   |            | DUGAN FANCIFUL PLATE - WHITE!                                                        |
|            | SCARCE!! FENTON'S ORANGE TREE FOOTED CENTER PIECE                                                    |            | FENTON PEACOCK AT THE URN RUFFLED BOWL - WHITE                                       |
|            | BOWL - GREEN!!                                                                                       | 98         | FENTON PEACOCK AT THE URN PLATE (point chip) - WHITE                                 |
|            | DUWL • GREEN!!                                                                                       |            |                                                                                      |