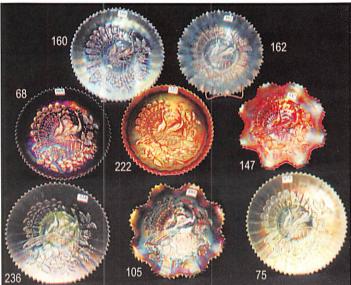

| _ 1        | DUGAN'S SKI STAR BOWL - PEACH OPAL                                                                   | 50A        | EXTRA NICE! FENTON DRAGON & LOTUS RUFFLED BOWL -                                     |
|------------|------------------------------------------------------------------------------------------------------|------------|--------------------------------------------------------------------------------------|
| 2          | FENTON'S ZIG-ZAG WATER PITCHER - GREEN W/ ENAMELED                                                   | -4         | CHERRY RED!!                                                                         |
|            | FORGET ME NOTS                                                                                       |            | FENTON'S ORANGE TREE JELLY COMPOTE - DARK AMETHYST                                   |
| 3          | WIDE PANEL COVERED CANDY JAR - VASELINE                                                              |            | 7 1/2" FENTON VINTAGE PLATE - AMETHYST                                               |
| 4          | WIDE PANEL COVERED CANDY JAR - WHITE                                                                 |            | 7 1/2" FENTON VINTAGE PLATE - GREEN                                                  |
| 5          | WIDE PANEL COVERED CANDY JAR - AMETHYST                                                              |            | NORTHWOOD DANDELION MUG - GREEN                                                      |
| 5A         | WIDE PANEL COVERED CANDY JAR - FLORECENT GREEN                                                       |            | NORTHWOOD DANDELION MUG - AQUA OPAL, GREAT COLOR!!                                   |
| 6          | WIDE PANEL COVERED CANDY JAR - AMBER                                                                 | 56         | NORTHWOOD THREE FRUITS RUFFLED BOWL, STIPPLED, RIB                                   |
| 6A         | WIDE PANEL COVERED CANDY JAR - CELEST BLUE,                                                          |            | BACK - WHITE                                                                         |
| _          | W/ ENAMELED PEACOCK TAILS ON LID                                                                     | 57         |                                                                                      |
| 7          | WIDE PANEL COVERED CANDY JAR - BLACK                                                                 |            | BACK - MARIGOLD                                                                      |
| 7 <i>A</i> | WIDE PANEL COVERED CANDY JAR - PINK OPAL, (lid damage)                                               |            | NORTHWOOD GRAPE & CABLE HAND GRIP PLATE - PURPLE                                     |
| 8          | WIDE PANEL COVERED CANDY JAR - MANDARIN RED                                                          |            | FENTON ORANGE TREE TWO HANDLED LOVING CUP - BLUE                                     |
| 9          | WIDE PANEL COVERED CANDY JAR - CELEST BLUE                                                           | 60         | OUTSTANDING!! NORTHWOOD THREE FRUITS PLATE, STIPPLED,                                |
| 10         | WIDE PANEL COVERED CANDY JAR - OLIVE GREEN                                                           |            | RIB BACK - THE FINEST AQUA OPAL!!                                                    |
| 11         | WIDE PANEL COVERED CANDY JAR - JADE GREEN                                                            |            | FENTON ORANGE TREE TWO HANDLED LOVING CUP - WHITE                                    |
| 12         | WIDE PANEL COVERED CANDY JAR - BLUE OPAQUE                                                           |            | MILLERSBERG PEACOCK AT URN SAUCE DISH - AMETHYST                                     |
|            | FENTON'S LITTLE FISHES THREE FOOTED SAUCE DISH, RUFFLED                                              | 63         | MILLERSBERG PEACOCK AT URN SAUCE DISH - MARIGOLD                                     |
| —''        | - AMETHYST                                                                                           | 64         | MILLERSBERG PEACOCK AT URN SAUCE DISH - GREEN, SCARCE                                |
| 15         | FENTON'S LITTLE FISHES SAUCE DISH, RUFFLED - MARIGOLD                                                | 65         | FENTON ORANGE TREE BOWL, ICE CREAM SHAPED - GREEN                                    |
|            | DUGAN'S FOUR FLOWERS SAUCE DISH, RUFFLED - GOOD PEACH                                                | 66         | FENTON ORANGE TREE BOWL, RUFFLED - WHITE                                             |
| —'"        | OPAL OPAL                                                                                            | 67         | FENTON ORANGE TREE BOWL, RUFFLED - BLUE                                              |
| 17         | MILLERSBURG BLACKBERRY WREATH VARIANT SAUCE                                                          |            | NORTHWOOD PEACOCK ON THE FENCE PLATE, STIPPLED -                                     |
| —          | W/ CRE - GREEN, RADIUM                                                                               |            | ELECTRIC BLUE!                                                                       |
| 18         | 6 1/2" IMPERIAL RIPPLE VASE - MARIGOLD                                                               | 69         | NORTHWOOD THREE FRUITS RUFFLED BOWL, STIPPLED, RIB                                   |
|            | AUSTRALIAN SWAN SAUCE DISH - PURPLE                                                                  | _          | BACK - COBALT BLUE                                                                   |
|            | AUSTRALIAN THUNDERBIRD SAUCE DISH - PURPLE                                                           | 70         | <b>WOW! NORTHWOOD PEACOCK AT THE URN MASTER ICE CREAM</b>                            |
|            | FENTON'S BANDED DRAPE PITCHER - MARIGOLD W/ ENAMELED                                                 |            | BOWL - ICE BLUE!!                                                                    |
|            | IRIS                                                                                                 | 71         | NORTHWOOD PEACOCK AT THE URN INDIVIDUAL ICE CREAM                                    |
| 22         | IMPERIAL FLUTE CREAMER & SUGAR - PURPLE                                                              |            | DISH - ICE BLUE!                                                                     |
| _          | FENTON'S ORANGE TREE BOWL, RUFFLED - LIGHT MARIGOLD                                                  | 72         | NORTHWOOD PEACOCK AT THE URN INDIVIDUAL ICE CREAM DIS                                |
|            | 6" FENTON'S LIONS BOWL - UNUSUAL LIGHT BLUE                                                          |            | - COBALT BLUE                                                                        |
| _          | SUPER!! NORTHWOOD'S THREE FRUITS BOWL, STIPPLED, RIB                                                 | 73         | NORTHWOOD PEACOCK AT THE URN INDIVIDUAL ICE CREAM DIS                                |
|            | BACK - AQUA OPAL!!                                                                                   |            | - PASTEL MARIGOLD                                                                    |
| 25/        | WOW! NORTHWOOD'S GOOD LUCK BOWL W/ CRE - ELECTRIC                                                    | /4         | NORTHWOOD PEACOCK AT THE URN 6" PLATE - PURPLE,                                      |
|            | BLUE                                                                                                 | 70         | SCARCE                                                                               |
| 26         | FENTON'S ORANGE TREE PEDESTAL SAUCE - WHITE                                                          | _          | NORTHWOOD PEACOCK ON THE FENCE PLATE - ICE GREEN!                                    |
| 27         | COSMOS & CANE SAUCE DISH - WHITE                                                                     | /5/        | NU ARTS HOMESTEAD PLATE - HONEY AMBER, GREAT IRIDESCENCE (manufacture's flaw on rim) |
| 28         | FIELD THISTLE SAUCE DISH - MARIGOLD                                                                  | 70         |                                                                                      |
| 29         | KITTENS PUNCH CUPS - MARIGOLD                                                                        |            | NORTHWOOD EMBROIDERED MUMS RUFFLED BOWL - BLUE                                       |
| 30         | RARE!! FENTON'S ORANGE TREE PLATE - GREEN!                                                           | <b>—</b> : | FENTON ORANGE TREE RUFFLED BOWL - UNUSUAL AMETHYST                                   |
|            | (2) COSMOS & CANE SAUCE DISHES - MARIGOLD                                                            |            | FENTON ORANGE TREE PLATE - MARIGOLD                                                  |
|            | 7" DUGAN GRAPE VINE LATTICE PLATE - MARIGOLD                                                         |            | FENTON HOLLY PLATE - MARIGOLD, FLAT RADIUM FINISH                                    |
|            | NORTHWOOD'S GOOD LUCK PLATE - PURPLE                                                                 |            | NORTHWOOD POPPY SHOW BOWL - ELECTRIC BLUE!!                                          |
| _          | 8" DUGAN'S SIX PETAL BOWL - PEACH OPAL                                                               | 81         | FENTON BANDED DRAPE WATER PITCHER W/ ENAMELED IRIS -                                 |
| _          | FINE! NORTHWOOD'S ROSE SHOW PLATE - WHITE!                                                           | 00         | BLUE                                                                                 |
|            | 7 1/2" FENTON'S VINTAGE PLATE - BLUE                                                                 | _          | DUGAN WISHBONE & SPADES 6" PLATE - PURPLE                                            |
|            | FENTON'S ORANGE TREE BOWL - BLUE                                                                     |            | NORTHWOOD SINGING BIRDS MUG - PURPLE                                                 |
|            | DUGAN'S ROUND-UP PLATE - PEACH OPAL!                                                                 |            | NICE! NORTHWOOD SINGING BIRDS MUG - TEAL!                                            |
|            | NORTHWOOD'S GRAPE & CABLE PLATE, STIPPLED, RIB BACK -                                                |            | MILLERSBERG HOLLY SPRIG BOWL - AMETHYST, RADIUM                                      |
| 0          | GREEN!                                                                                               |            | MILLERSBERG HOBNAIL VARIENT 12" VASE - GREEN                                         |
| 40         | ELECTRICI! NORTHWOOD'S PEACOCK AT URN MASTER ICE                                                     | _          | NORTHWOOD ROUND BUSHEL BASKET - PURPLE                                               |
|            | CREAM BOWL, STIPPLED - BLUE!!                                                                        |            | NORTHWOOD ROUND BUSHEL BASKET - MARIGOLD                                             |
| 41         | FENTON'S ORANGE TREE BOWL, RUFFLED - AMETHYST                                                        | 89         | NORTHWOOD GRAPE & CABLE PLATE, STIPPLED, PCE -                                       |
|            | MILLERSBURG NESTING SWAN BOWL - MARIGOLD, RADIUM FINISH                                              |            | ELECTRIC BLUE                                                                        |
|            | 7" DUGAN'S GRAPE VINE LATTICE PLATE - PURPLE                                                         |            | NORTHWOOD ORIENTAL POPPY TANKARD - GREEN                                             |
|            | FENTON HORSE HEAD PLATE - BLUE/AMETHYST                                                              |            | FENTON DRAGON & STRAWBERRY FOOTED BOWL - GREEN                                       |
| _          | WOW!! HEARTS & FLOWERS COMPOTE - AQUA OPAL!!                                                         |            | NORTHWOOD PEACOCK TAIL BOWL, PCE - GREEN                                             |
| _          | 6" FENTON'S PERSIAN MEDALLION PLATE - MARIGOLD                                                       |            | FENTON ORANGE TREE RUFFLED BOWL - GREEN                                              |
|            | FENTON'S ARCHED FLUTE TOOTHPICK HOLDER - AMETHYST                                                    |            | NORTHWOOD GRAPE & CABLE PLATE - MARIGOLD                                             |
|            | FENTON'S ARCHED FLUTE TOOTHPICK HOLDER - AMETITION FENTON'S ARCHED FLUTE TOOTHPICK HOLDER - ICE BLUE |            | FENTON ORANGE TREE PLATE - WHITE                                                     |
|            | FENTON'S ARCHED FLUTE TOOTHPICK HOLDER - ICE GREEN                                                   |            | DUGAN FANCIFUL PLATE - WHITE!                                                        |
|            | SCARCE!! FENTON'S ORANGE TREE FOOTED CENTER PIECE                                                    |            | FENTON PEACOCK AT THE URN RUFFLED BOWL - WHITE                                       |
|            | BOWL - GREEN!!                                                                                       | 98         | FENTON PEACOCK AT THE URN PLATE (point chip) - WHITE                                 |
|            | DUWL • GREEN!!                                                                                       |            |                                                                                      |

|     | NORTHWOOD PEACOCK TAIL BOWL, PCE - PURPLE                               | 149 | MILLERSBURG BLACKBERRY WREATH VARIANT SAUCE - GREEN,    |
|-----|-------------------------------------------------------------------------|-----|---------------------------------------------------------|
|     | FENTON HOLLY RUFFLED BOWL - GREAT RED!!                                 |     | SCARCE RADIUM                                           |
|     | FENTON 2 ROW OPEN EDGE BASKET - CHERRY RED!                             |     | MILLERSBURG PEACOCK AT URN 6" PLATE - AMETHYST, SATIN   |
| 102 | FENTON PERSIAN MEDALLION TWO HANDLED BON-BON - RED!!                    | 151 | MILLERSBURG PEACOCK AT URN INDIVIDUAL ICE CREAM DISH -  |
| 103 | FENTON ORANGE TREE MUG - RED!                                           |     | GREEN, RADIUM                                           |
| 104 | FENTON PANELED DANDELION TANKARD - AMETHYST                             | 152 | NORTHWOOD PEACOCK AT URN INDIVIDUAL ICE CREAM DISH -    |
| 105 | NORTHWOOD PEACOCKS ON THE FENCE RUFFLED BOWL, RIB                       |     | ICE GREEN!                                              |
|     | BACK - GREEN                                                            | 153 | NORTHWOOD PEACOCK AT URN INDIVIDUAL ICE CREAM DISH -    |
| 106 | NORTHWOOD THREE FRUITS RUFFLED BOWL, STIPPLED, RIB                      |     | RICH MARIGOLD                                           |
|     | BACK - EMERALD GREEN                                                    | 154 | NORTHWOOD PEACOCK AT URN INDIVIDUAL ICE CREAM DISH -    |
| 107 | NORTHWOOD GOOD LUCK RUFFLED BOWL, BASKETWEAVE BACK                      | 400 | WHITE                                                   |
|     | - GREEN                                                                 |     | FENTON HOLLY BOWL, 3-N-1 EDGE - GREEN                   |
|     | NORTHWOOD GOOD LUCK RUFFLED BOWL, RIB BACK - GREEN                      |     | MILLERSBURG WHIRLING LEAVES BOWL - MARIGOLD             |
| 109 | FENTON SWAN SALT - RICH MARIGOLD                                        |     | NORTHWOOD DANDELION TANKARD - GREEN                     |
| 110 | NORTHWOOD SINGING BIRD MUG - ICE BLUE!                                  |     | FENTON SWAN SALT - ICE GREEN                            |
| 111 | FENTON APPLE TREE TUMBLER - BLUE                                        |     | NORTHWOOD GRAPE LEAVES BOWL - ICE BLUE                  |
| 112 | DUGAN FOUR FLOWERS 9" BOWL - PURPLE                                     | 160 | BEAUTIFUL!! NORTHWOOD PEACOCKS ON THE FENCE PLATE -     |
|     | DUGAN FOUR FLOWERS 9" BOWL - PEACH OPAL                                 |     | ICE BLUE!!                                              |
|     | FENTON DRAGON & STRAWBERRY FOOTED BOWL, RUFFLED -                       | 161 | NORTHWOOD GRAPE & CABLE BOWL, PCE, STIPPLED - ICE       |
|     | MARIGOLD                                                                |     | BLUE, NICE!!                                            |
| 115 | FENTON DRAGON & STRAWBERRY ROUND BOWL - BLUE                            | 162 | NORTHWOOD PEACOCKS ON THE FENCE BOWL, PCE - ICE BLUE,   |
|     | NORTHWOOD DANDELION WATER SET, TANKARD & (6)                            |     | SUPER!!                                                 |
| _   | TUMBLERS - MARIGOLD                                                     |     | NORTHWOOD SINGING BIRDS MUG - GREEN                     |
| 117 | NORTHWOOD PEACOCK AT THE URN MASTER ICE CREAM BOWL -                    |     | NORTHWOOD <b>DANDELION MUG</b> - RICH MARIGOLD          |
|     | WHITE                                                                   |     | FENTON ORANGE TREE MUG - HONEY AMBER                    |
| 118 | NORTHWOOD PEACOCK AT THE URN MASTER ICE CREAM BOWL -                    |     | IMPERIAL POINSETTA MILK PITCHER - GREEN                 |
|     | MARIGOLD                                                                |     | IMPERIAL POINSETTA MILK PITCHER - PURPLE, SCARCE        |
| 119 | NORTHWOOD BUSHEL BASKET - AMETHYST                                      |     | NORTHWOOD SINGING BIRDS BERRY DISH - BLUE               |
| 120 | NORTHWOOD BUSHEL BASKET - ICE GREEN                                     |     | IMPERIAL PANSY RELISH DISH - BLUE, (base chip)          |
| 121 | MILLERSBERG PRIMROSE BOWL - MARIGOLD                                    |     | FENTON PINECONE 6" PLATE - BLUE                         |
| 122 | IMPERIAL SCROLL EMBOSSED PLATE - MARIGOLD                               |     | FENTON PINECONE 6" PLATE - MARIGOLD                     |
| 123 | IMPERIAL LUSTRE ROSE PLATE - AMBER                                      |     | FENTON ORANGE TREE BOWL, RUFFLED - RED!                 |
| 124 | NORTHWOOD PEACOCK AT URN INDIVIDUAL ICE CREAM DISH -                    |     | FENTON LOTUS & GRAPE TWO HANDLED BON-BON - RED!         |
|     | PURPLE                                                                  |     | FENTON SWIRLED FLUTE VASE - PRETTY RED!                 |
| 125 | MILLERSBERG PEACOCK AT URN SAUCE DISH - AMETHYST                        |     | FENTON LEAF CHAIN 7" BOWL - GOOD RED!!                  |
| _   | MILLERSBERG PEACOCK AT URN SAUCE DISH - MARIGOLD                        |     | FENTON HOLLY HAT SHAPED DISH - RED                      |
| 127 | NORTHWOOD GRAPE & CABLE TWO HANDLED BON-BON -                           | 177 | FENTON 2 ROW OPEN EDGE BASKET, TWO SIDES UP - RED!      |
|     | ELECTRIC BLUE                                                           | 178 | FENTON 2 ROW OPEN EDGE BASKET, JACK-N-PULPIT SHAPED -   |
|     | NORTHWOOD DAISY & DRAPE VASE - WHITE                                    |     | RED!!                                                   |
| _   | USG COSMOS & CANE 7" PLATE - WHITE                                      |     | FENTON WILD BLACKBERRY BOWL - GREEN                     |
|     | USG COSMOS & CANE SAUCE DISH - WHITE                                    |     | FENTON WILD BLACKBERRY BOWL, 3-N-1 EDGE - MARIGOLD      |
| 131 | DUGAN FOUR FLOWERS 6" PLATE, BASKETWEAVE BACK - PEACH                   | 181 | NORTHWOOD THREE FRUITS BOWL, STIPPPLED, RIB BACK - PAS- |
|     | OPAL                                                                    |     | TEL MARIGOLD                                            |
|     | FISHSCALES 6" PLATE, PCE - PEACH OPAL                                   |     | NORTHWOOD DRAPERY ROSE BOWL - PURPLE                    |
| 133 | MILLERSBERG BLACKBERRY WREATH VARIANT SAUCE - GREEN,                    |     | DIVING DOLPHINS FOOTED BOWL - MARIGOLD                  |
| 404 | SCARCE RADIUM                                                           | _   | FENTON WATER PITCHER - MARIGOLD W/ ENAMELED DAISIES     |
|     | FENTON LIONS ROUND BOWL - BLUE                                          | _   | UNIQUE! NORTHWOOD POPPY SHOW BOWL - PASTEL MARIGOLD!    |
|     | FENTON LIONS 7" PLATE - MARIGOLD                                        |     | NORTHWOOD BUSHEL BASKET, ROUND - BLUE                   |
|     | DUGAN HEAVY IRIS PITCHER - MARIGOLD                                     |     | NORTHWOOD BUSHEL BASKET, ROUND - EMERALD GREEN          |
| 13/ | MILLERSBURG PEACOCK AT URN BOWL - MARIGOLD, (chip on                    |     | NORTHWOOD <b>SINGING BIRD MUG</b> , STIPPELD - MARIGOLD |
| 120 | base) FENTON WILD BLACKBERRY BOWL, 3-N-1 EDGE - AMETHYST                |     | FENTON <b>ORANGE TREE MUG</b> - EMERALD GREEN           |
|     |                                                                         |     | NORTHWOOD DANDELION MUG - ICE GREEN!                    |
|     | FENTON WILD BLACKBERRY BOWL, RUFFLED - MARIGOLD                         | 191 | MILLERBURG PEACOCK AT URN BOWL, ROUND - MARIGOLD,       |
|     | VERY RARE!! NORTHWOOD TORNADO 6" VASE - ICE BLUE!!                      | 400 | SATIN                                                   |
|     | NORTHWOOD SINGING BIRDS MUG - PURPLE                                    |     | FENTON PEACOCK AT URN BOWL, RUFFLED - GREEN             |
|     | NORTHWOOD SINGING BIRDS MUG - ELECTRIC BLUE                             |     | FENTON PEACOCK AT URN BOWL, RUFFLED - MARIGOLD          |
|     | NORTHWOOD BEADED CABLE ROSE BOWL - ICE BLUE!                            |     | FENTON CONCORD BOWL, 3-N-1 EDGE - GREEN                 |
|     | FENTON TWO FLOWERS ROUND FOOTED BOWL - MARIGOLD                         |     | FENTON CONCORD BOWL, 3-N-1 EDGE - MARIGOLD              |
| 145 | WOW!! FENTON PEACOCK AT URN PLATE - ELECTRIC BLUE,<br>SUPER IRIDESCENCE |     | FENTON HORSE HEAD PLATE - MARIGOLD                      |
| 1/6 | NORTHWOOD PEACOCK ON THE FENCE RUFFLED BOWL - BLUE                      | -   | FENTON DRAGON & LOTUS BOWL, RUFFLED - BLUE              |
|     | NORTHWOOD PEACOCK ON THE FENCE RUFFLED BOWL - BLUE                      | 198 | NORTHWOOD THREE FRUITS TWO HANDLED PEDESTALED BON-      |
| 14/ | MARIGOLD                                                                |     | BON - WHITE                                             |
| 148 | MILLERSBURG SEACOAST PIN TRAY - AMETHYST                                |     |                                                         |