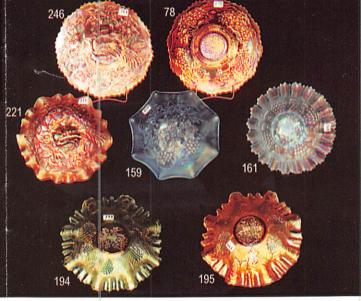

| _ 1        | DUGAN'S SKI STAR BOWL - PEACH OPAL                                                                   | 50A        | EXTRA NICE! FENTON DRAGON & LOTUS RUFFLED BOWL -                                     |
|------------|------------------------------------------------------------------------------------------------------|------------|--------------------------------------------------------------------------------------|
| 2          | FENTON'S ZIG-ZAG WATER PITCHER - GREEN W/ ENAMELED                                                   | -4         | CHERRY RED!!                                                                         |
|            | FORGET ME NOTS                                                                                       |            | FENTON'S ORANGE TREE JELLY COMPOTE - DARK AMETHYST                                   |
| 3          | WIDE PANEL COVERED CANDY JAR - VASELINE                                                              |            | 7 1/2" FENTON VINTAGE PLATE - AMETHYST                                               |
| 4          | WIDE PANEL COVERED CANDY JAR - WHITE                                                                 |            | 7 1/2" FENTON VINTAGE PLATE - GREEN                                                  |
| 5          | WIDE PANEL COVERED CANDY JAR - AMETHYST                                                              |            | NORTHWOOD DANDELION MUG - GREEN                                                      |
| 5A         | WIDE PANEL COVERED CANDY JAR - FLORECENT GREEN                                                       |            | NORTHWOOD DANDELION MUG - AQUA OPAL, GREAT COLOR!!                                   |
| 6          | WIDE PANEL COVERED CANDY JAR - AMBER                                                                 | 56         | NORTHWOOD THREE FRUITS RUFFLED BOWL, STIPPLED, RIB                                   |
| 6A         | WIDE PANEL COVERED CANDY JAR - CELEST BLUE,                                                          |            | BACK - WHITE                                                                         |
| _          | W/ ENAMELED PEACOCK TAILS ON LID                                                                     | 57         |                                                                                      |
| 7          | WIDE PANEL COVERED CANDY JAR - BLACK                                                                 |            | BACK - MARIGOLD                                                                      |
| 7 <i>A</i> | WIDE PANEL COVERED CANDY JAR - PINK OPAL, (lid damage)                                               |            | NORTHWOOD GRAPE & CABLE HAND GRIP PLATE - PURPLE                                     |
| 8          | WIDE PANEL COVERED CANDY JAR - MANDARIN RED                                                          |            | FENTON ORANGE TREE TWO HANDLED LOVING CUP - BLUE                                     |
| 9          | WIDE PANEL COVERED CANDY JAR - CELEST BLUE                                                           | 60         | OUTSTANDING!! NORTHWOOD THREE FRUITS PLATE, STIPPLED,                                |
| 10         | WIDE PANEL COVERED CANDY JAR - OLIVE GREEN                                                           |            | RIB BACK - THE FINEST AQUA OPAL!!                                                    |
| 11         | WIDE PANEL COVERED CANDY JAR - JADE GREEN                                                            |            | FENTON ORANGE TREE TWO HANDLED LOVING CUP - WHITE                                    |
| 12         | WIDE PANEL COVERED CANDY JAR - BLUE OPAQUE                                                           |            | MILLERSBERG PEACOCK AT URN SAUCE DISH - AMETHYST                                     |
|            | FENTON'S LITTLE FISHES THREE FOOTED SAUCE DISH, RUFFLED                                              | 63         | MILLERSBERG PEACOCK AT URN SAUCE DISH - MARIGOLD                                     |
| —''        | - AMETHYST                                                                                           | 64         | MILLERSBERG PEACOCK AT URN SAUCE DISH - GREEN, SCARCE                                |
| 15         | FENTON'S LITTLE FISHES SAUCE DISH, RUFFLED - MARIGOLD                                                | 65         | FENTON ORANGE TREE BOWL, ICE CREAM SHAPED - GREEN                                    |
|            | DUGAN'S FOUR FLOWERS SAUCE DISH, RUFFLED - GOOD PEACH                                                | 66         | FENTON ORANGE TREE BOWL, RUFFLED - WHITE                                             |
| —'"        | OPAL OPAL                                                                                            | 67         | FENTON ORANGE TREE BOWL, RUFFLED - BLUE                                              |
| 17         | MILLERSBURG BLACKBERRY WREATH VARIANT SAUCE                                                          |            | NORTHWOOD PEACOCK ON THE FENCE PLATE, STIPPLED -                                     |
| —          | W/ CRE - GREEN, RADIUM                                                                               |            | ELECTRIC BLUE!                                                                       |
| 18         | 6 1/2" IMPERIAL RIPPLE VASE - MARIGOLD                                                               | 69         | NORTHWOOD THREE FRUITS RUFFLED BOWL, STIPPLED, RIB                                   |
|            | AUSTRALIAN SWAN SAUCE DISH - PURPLE                                                                  | _          | BACK - COBALT BLUE                                                                   |
|            | AUSTRALIAN THUNDERBIRD SAUCE DISH - PURPLE                                                           | 70         | <b>WOW! NORTHWOOD PEACOCK AT THE URN MASTER ICE CREAM</b>                            |
|            | FENTON'S BANDED DRAPE PITCHER - MARIGOLD W/ ENAMELED                                                 |            | BOWL - ICE BLUE!!                                                                    |
|            | IRIS                                                                                                 | 71         | NORTHWOOD PEACOCK AT THE URN INDIVIDUAL ICE CREAM                                    |
| 22         | IMPERIAL FLUTE CREAMER & SUGAR - PURPLE                                                              |            | DISH - ICE BLUE!                                                                     |
| _          | FENTON'S ORANGE TREE BOWL, RUFFLED - LIGHT MARIGOLD                                                  | 72         | NORTHWOOD PEACOCK AT THE URN INDIVIDUAL ICE CREAM DIS                                |
|            | 6" FENTON'S LIONS BOWL - UNUSUAL LIGHT BLUE                                                          |            | - COBALT BLUE                                                                        |
| _          | SUPER!! NORTHWOOD'S THREE FRUITS BOWL, STIPPLED, RIB                                                 | 73         | NORTHWOOD PEACOCK AT THE URN INDIVIDUAL ICE CREAM DIS                                |
|            | BACK - AQUA OPAL!!                                                                                   |            | - PASTEL MARIGOLD                                                                    |
| 25/        | WOW! NORTHWOOD'S GOOD LUCK BOWL W/ CRE - ELECTRIC                                                    | /4         | NORTHWOOD PEACOCK AT THE URN 6" PLATE - PURPLE,                                      |
|            | BLUE                                                                                                 | 70         | SCARCE                                                                               |
| 26         | FENTON'S ORANGE TREE PEDESTAL SAUCE - WHITE                                                          | _          | NORTHWOOD PEACOCK ON THE FENCE PLATE - ICE GREEN!                                    |
| 27         | COSMOS & CANE SAUCE DISH - WHITE                                                                     | /5/        | NU ARTS HOMESTEAD PLATE - HONEY AMBER, GREAT IRIDESCENCE (manufacture's flaw on rim) |
| 28         | FIELD THISTLE SAUCE DISH - MARIGOLD                                                                  | 70         |                                                                                      |
| 29         | KITTENS PUNCH CUPS - MARIGOLD                                                                        |            | NORTHWOOD EMBROIDERED MUMS RUFFLED BOWL - BLUE                                       |
| 30         | RARE!! FENTON'S ORANGE TREE PLATE - GREEN!                                                           | <b>—</b> : | FENTON ORANGE TREE RUFFLED BOWL - UNUSUAL AMETHYST                                   |
|            | (2) COSMOS & CANE SAUCE DISHES - MARIGOLD                                                            |            | FENTON ORANGE TREE PLATE - MARIGOLD                                                  |
|            | 7" DUGAN GRAPE VINE LATTICE PLATE - MARIGOLD                                                         |            | FENTON HOLLY PLATE - MARIGOLD, FLAT RADIUM FINISH                                    |
|            | NORTHWOOD'S GOOD LUCK PLATE - PURPLE                                                                 |            | NORTHWOOD POPPY SHOW BOWL - ELECTRIC BLUE!!                                          |
| _          | 8" DUGAN'S SIX PETAL BOWL - PEACH OPAL                                                               | 81         | FENTON BANDED DRAPE WATER PITCHER W/ ENAMELED IRIS -                                 |
| _          | FINE! NORTHWOOD'S ROSE SHOW PLATE - WHITE!                                                           | 00         | BLUE                                                                                 |
|            | 7 1/2" FENTON'S VINTAGE PLATE - BLUE                                                                 | _          | DUGAN WISHBONE & SPADES 6" PLATE - PURPLE                                            |
|            | FENTON'S ORANGE TREE BOWL - BLUE                                                                     |            | NORTHWOOD SINGING BIRDS MUG - PURPLE                                                 |
|            | DUGAN'S ROUND-UP PLATE - PEACH OPAL!                                                                 |            | NICE! NORTHWOOD SINGING BIRDS MUG - TEAL!                                            |
|            | NORTHWOOD'S GRAPE & CABLE PLATE, STIPPLED, RIB BACK -                                                |            | MILLERSBERG HOLLY SPRIG BOWL - AMETHYST, RADIUM                                      |
| 0          | GREEN!                                                                                               |            | MILLERSBERG HOBNAIL VARIENT 12" VASE - GREEN                                         |
| 40         | ELECTRICI! NORTHWOOD'S PEACOCK AT URN MASTER ICE                                                     | _          | NORTHWOOD ROUND BUSHEL BASKET - PURPLE                                               |
|            | CREAM BOWL, STIPPLED - BLUE!!                                                                        |            | NORTHWOOD ROUND BUSHEL BASKET - MARIGOLD                                             |
| 41         | FENTON'S ORANGE TREE BOWL, RUFFLED - AMETHYST                                                        | 89         | NORTHWOOD GRAPE & CABLE PLATE, STIPPLED, PCE -                                       |
|            | MILLERSBURG NESTING SWAN BOWL - MARIGOLD, RADIUM FINISH                                              |            | ELECTRIC BLUE                                                                        |
|            | 7" DUGAN'S GRAPE VINE LATTICE PLATE - PURPLE                                                         |            | NORTHWOOD ORIENTAL POPPY TANKARD - GREEN                                             |
|            | FENTON HORSE HEAD PLATE - BLUE/AMETHYST                                                              |            | FENTON DRAGON & STRAWBERRY FOOTED BOWL - GREEN                                       |
| _          | WOW!! HEARTS & FLOWERS COMPOTE - AQUA OPAL!!                                                         |            | NORTHWOOD PEACOCK TAIL BOWL, PCE - GREEN                                             |
| _          | 6" FENTON'S PERSIAN MEDALLION PLATE - MARIGOLD                                                       |            | FENTON ORANGE TREE RUFFLED BOWL - GREEN                                              |
|            | FENTON'S ARCHED FLUTE TOOTHPICK HOLDER - AMETHYST                                                    |            | NORTHWOOD GRAPE & CABLE PLATE - MARIGOLD                                             |
|            | FENTON'S ARCHED FLUTE TOOTHPICK HOLDER - AMETITION FENTON'S ARCHED FLUTE TOOTHPICK HOLDER - ICE BLUE |            | FENTON ORANGE TREE PLATE - WHITE                                                     |
|            | FENTON'S ARCHED FLUTE TOOTHPICK HOLDER - ICE GREEN                                                   |            | DUGAN FANCIFUL PLATE - WHITE!                                                        |
|            | SCARCE!! FENTON'S ORANGE TREE FOOTED CENTER PIECE                                                    |            | FENTON PEACOCK AT THE URN RUFFLED BOWL - WHITE                                       |
|            | BOWL - GREEN!!                                                                                       | 98         | FENTON PEACOCK AT THE URN PLATE (point chip) - WHITE                                 |
|            | DUWL • GREEN!!                                                                                       |            |                                                                                      |

|     | NORTHWOOD PEACOCK TAIL BOWL, PCE - PURPLE                               | 149 | MILLERSBURG BLACKBERRY WREATH VARIANT SAUCE - GREEN,    |
|-----|-------------------------------------------------------------------------|-----|---------------------------------------------------------|
|     | FENTON HOLLY RUFFLED BOWL - GREAT RED!!                                 |     | SCARCE RADIUM                                           |
|     | FENTON 2 ROW OPEN EDGE BASKET - CHERRY RED!                             |     | MILLERSBURG PEACOCK AT URN 6" PLATE - AMETHYST, SATIN   |
| 102 | FENTON PERSIAN MEDALLION TWO HANDLED BON-BON - RED!!                    | 151 | MILLERSBURG PEACOCK AT URN INDIVIDUAL ICE CREAM DISH -  |
| 103 | FENTON ORANGE TREE MUG - RED!                                           |     | GREEN, RADIUM                                           |
| 104 | FENTON PANELED DANDELION TANKARD - AMETHYST                             | 152 | NORTHWOOD PEACOCK AT URN INDIVIDUAL ICE CREAM DISH -    |
| 105 | NORTHWOOD PEACOCKS ON THE FENCE RUFFLED BOWL, RIB                       |     | ICE GREEN!                                              |
|     | BACK - GREEN                                                            | 153 | NORTHWOOD PEACOCK AT URN INDIVIDUAL ICE CREAM DISH -    |
| 106 | NORTHWOOD THREE FRUITS RUFFLED BOWL, STIPPLED, RIB                      |     | RICH MARIGOLD                                           |
|     | BACK - EMERALD GREEN                                                    | 154 | NORTHWOOD PEACOCK AT URN INDIVIDUAL ICE CREAM DISH -    |
| 107 | NORTHWOOD GOOD LUCK RUFFLED BOWL, BASKETWEAVE BACK                      | 400 | WHITE                                                   |
|     | - GREEN                                                                 |     | FENTON HOLLY BOWL, 3-N-1 EDGE - GREEN                   |
|     | NORTHWOOD GOOD LUCK RUFFLED BOWL, RIB BACK - GREEN                      |     | MILLERSBURG WHIRLING LEAVES BOWL - MARIGOLD             |
| 109 | FENTON SWAN SALT - RICH MARIGOLD                                        |     | NORTHWOOD DANDELION TANKARD - GREEN                     |
| 110 | NORTHWOOD SINGING BIRD MUG - ICE BLUE!                                  |     | FENTON SWAN SALT - ICE GREEN                            |
| 111 | FENTON APPLE TREE TUMBLER - BLUE                                        |     | NORTHWOOD GRAPE LEAVES BOWL - ICE BLUE                  |
| 112 | DUGAN FOUR FLOWERS 9" BOWL - PURPLE                                     | 160 | BEAUTIFUL!! NORTHWOOD PEACOCKS ON THE FENCE PLATE -     |
|     | DUGAN FOUR FLOWERS 9" BOWL - PEACH OPAL                                 |     | ICE BLUE!!                                              |
|     | FENTON DRAGON & STRAWBERRY FOOTED BOWL, RUFFLED -                       | 161 | NORTHWOOD GRAPE & CABLE BOWL, PCE, STIPPLED - ICE       |
|     | MARIGOLD                                                                |     | BLUE, NICE!!                                            |
| 115 | FENTON DRAGON & STRAWBERRY ROUND BOWL - BLUE                            | 162 | NORTHWOOD PEACOCKS ON THE FENCE BOWL, PCE - ICE BLUE,   |
|     | NORTHWOOD DANDELION WATER SET, TANKARD & (6)                            |     | SUPER!!                                                 |
| _   | TUMBLERS - MARIGOLD                                                     |     | NORTHWOOD SINGING BIRDS MUG - GREEN                     |
| 117 | NORTHWOOD PEACOCK AT THE URN MASTER ICE CREAM BOWL -                    |     | NORTHWOOD <b>DANDELION MUG</b> - RICH MARIGOLD          |
|     | WHITE                                                                   |     | FENTON ORANGE TREE MUG - HONEY AMBER                    |
| 118 | NORTHWOOD PEACOCK AT THE URN MASTER ICE CREAM BOWL -                    |     | IMPERIAL POINSETTA MILK PITCHER - GREEN                 |
|     | MARIGOLD                                                                |     | IMPERIAL POINSETTA MILK PITCHER - PURPLE, SCARCE        |
| 119 | NORTHWOOD BUSHEL BASKET - AMETHYST                                      |     | NORTHWOOD SINGING BIRDS BERRY DISH - BLUE               |
| 120 | NORTHWOOD BUSHEL BASKET - ICE GREEN                                     |     | IMPERIAL PANSY RELISH DISH - BLUE, (base chip)          |
| 121 | MILLERSBERG PRIMROSE BOWL - MARIGOLD                                    |     | FENTON PINECONE 6" PLATE - BLUE                         |
| 122 | IMPERIAL SCROLL EMBOSSED PLATE - MARIGOLD                               |     | FENTON PINECONE 6" PLATE - MARIGOLD                     |
| 123 | IMPERIAL LUSTRE ROSE PLATE - AMBER                                      |     | FENTON ORANGE TREE BOWL, RUFFLED - RED!                 |
| 124 | NORTHWOOD PEACOCK AT URN INDIVIDUAL ICE CREAM DISH -                    |     | FENTON LOTUS & GRAPE TWO HANDLED BON-BON - RED!         |
|     | PURPLE                                                                  |     | FENTON SWIRLED FLUTE VASE - PRETTY RED!                 |
| 125 | MILLERSBERG PEACOCK AT URN SAUCE DISH - AMETHYST                        |     | FENTON LEAF CHAIN 7" BOWL - GOOD RED!!                  |
| _   | MILLERSBERG PEACOCK AT URN SAUCE DISH - MARIGOLD                        |     | FENTON HOLLY HAT SHAPED DISH - RED                      |
| 127 | NORTHWOOD GRAPE & CABLE TWO HANDLED BON-BON -                           | 177 | FENTON 2 ROW OPEN EDGE BASKET, TWO SIDES UP - RED!      |
|     | ELECTRIC BLUE                                                           | 178 | FENTON 2 ROW OPEN EDGE BASKET, JACK-N-PULPIT SHAPED -   |
|     | NORTHWOOD DAISY & DRAPE VASE - WHITE                                    |     | RED!!                                                   |
| _   | USG COSMOS & CANE 7" PLATE - WHITE                                      |     | FENTON WILD BLACKBERRY BOWL - GREEN                     |
|     | USG COSMOS & CANE SAUCE DISH - WHITE                                    |     | FENTON WILD BLACKBERRY BOWL, 3-N-1 EDGE - MARIGOLD      |
| 131 | DUGAN FOUR FLOWERS 6" PLATE, BASKETWEAVE BACK - PEACH                   | 181 | NORTHWOOD THREE FRUITS BOWL, STIPPPLED, RIB BACK - PAS- |
|     | OPAL                                                                    |     | TEL MARIGOLD                                            |
|     | FISHSCALES 6" PLATE, PCE - PEACH OPAL                                   |     | NORTHWOOD DRAPERY ROSE BOWL - PURPLE                    |
| 133 | MILLERSBERG BLACKBERRY WREATH VARIANT SAUCE - GREEN,                    |     | DIVING DOLPHINS FOOTED BOWL - MARIGOLD                  |
| 404 | SCARCE RADIUM                                                           | _   | FENTON WATER PITCHER - MARIGOLD W/ ENAMELED DAISIES     |
|     | FENTON LIONS ROUND BOWL - BLUE                                          | _   | UNIQUE! NORTHWOOD POPPY SHOW BOWL - PASTEL MARIGOLD!    |
|     | FENTON LIONS 7" PLATE - MARIGOLD                                        |     | NORTHWOOD BUSHEL BASKET, ROUND - BLUE                   |
|     | DUGAN HEAVY IRIS PITCHER - MARIGOLD                                     |     | NORTHWOOD BUSHEL BASKET, ROUND - EMERALD GREEN          |
| 13/ | MILLERSBURG PEACOCK AT URN BOWL - MARIGOLD, (chip on                    |     | NORTHWOOD <b>SINGING BIRD MUG</b> , STIPPELD - MARIGOLD |
| 120 | base) FENTON WILD BLACKBERRY BOWL, 3-N-1 EDGE - AMETHYST                |     | FENTON <b>ORANGE TREE MUG</b> - EMERALD GREEN           |
|     |                                                                         |     | NORTHWOOD DANDELION MUG - ICE GREEN!                    |
|     | FENTON WILD BLACKBERRY BOWL, RUFFLED - MARIGOLD                         | 191 | MILLERBURG PEACOCK AT URN BOWL, ROUND - MARIGOLD,       |
|     | VERY RARE!! NORTHWOOD TORNADO 6" VASE - ICE BLUE!!                      | 400 | SATIN                                                   |
|     | NORTHWOOD SINGING BIRDS MUG - PURPLE                                    |     | FENTON PEACOCK AT URN BOWL, RUFFLED - GREEN             |
|     | NORTHWOOD SINGING BIRDS MUG - ELECTRIC BLUE                             |     | FENTON PEACOCK AT URN BOWL, RUFFLED - MARIGOLD          |
|     | NORTHWOOD BEADED CABLE ROSE BOWL - ICE BLUE!                            |     | FENTON CONCORD BOWL, 3-N-1 EDGE - GREEN                 |
|     | FENTON TWO FLOWERS ROUND FOOTED BOWL - MARIGOLD                         |     | FENTON CONCORD BOWL, 3-N-1 EDGE - MARIGOLD              |
| 145 | WOW!! FENTON PEACOCK AT URN PLATE - ELECTRIC BLUE,<br>SUPER IRIDESCENCE |     | FENTON HORSE HEAD PLATE - MARIGOLD                      |
| 1/6 | NORTHWOOD PEACOCK ON THE FENCE RUFFLED BOWL - BLUE                      | -   | FENTON DRAGON & LOTUS BOWL, RUFFLED - BLUE              |
|     | NORTHWOOD PEACOCK ON THE FENCE RUFFLED BOWL - BLUE                      | 198 | NORTHWOOD THREE FRUITS TWO HANDLED PEDESTALED BON-      |
| 14/ | MARIGOLD                                                                |     | BON - WHITE                                             |
| 148 | MILLERSBURG SEACOAST PIN TRAY - AMETHYST                                |     |                                                         |

| 199 | WIBUTTERFLY & BERRY EXTERIOR - MARIGOLD                                                                       | 248 NORTHWOOD PEACOCK AT URN MASTER ICE CREAM BOWL -<br>WHITE               |
|-----|---------------------------------------------------------------------------------------------------------------|-----------------------------------------------------------------------------|
| 200 | FENTON PANELED DANDELION TANKARD - GREEN                                                                      | 249 NORTHWOOD PEACOCK AT URN MASTER ICE CREAM BOWL -                        |
|     | FENTON PERSIAN MEDALLION TWO HANDLED BON-BON - AQUA                                                           | PURPLE                                                                      |
| _   | FENTON SAILBOAT 6" PLATE - MARIGOLD                                                                           | 250 FENTON ORANGE TREE PLATE - BLUE, GREAT IRIDESENCE                       |
|     | FENTON LIONS BOWL, ROUND - MARIGOLD                                                                           | 251 (6) NORTHWOOD PEACOCK AT URN NDIVIDUAL ICE CREAM                        |
|     | FENTON CHERRY CHAIN 6" PLATE - MARIGOLD                                                                       | DISHES - WHITE - VERY NICE!                                                 |
| _   | FENTON SAILBOAT 6" PLATE - BLUE                                                                               | 252 FENTON PEACOCK AT URN PLATE - MARIGOLD                                  |
|     | FENTON PERSIAN MEDALLION 6" PLATE - BLUE                                                                      | 253 FENTON PEACOCK AT URN BOWL, RUFFLED - AMETHYST                          |
|     | DUGAN FOUR FLOWERS 6" PLATE - PURPLE                                                                          | 254 LARGE NORTHWOOD GRAPE & CABLE FOOTED ORANGE BOWL -                      |
| _   | DUGAN FOUR FLOWERS 6" PLATE - PEACH OPAL                                                                      | BLUE                                                                        |
| _   | RARE! DUGAN GARDEN PATH VARIANT PLATE - WHITE                                                                 | 255 NORTHWOOD ROSE SHOW BOWL - BLUE, (chip on rose)                         |
|     | NORTHWOOD PEACOCK AT URN INDIVIDUAL ICE CREAM DISH -                                                          | 256 IMPERIAL POINSETTA MILK PITCHER - MARIGOLD                              |
| 210 | ELECTRIC BLUE                                                                                                 | 257 IMPERIAL POINSETTA MILK PITCHER - SMOKE                                 |
| 211 | NORTHWOOD PEACOCK AT URN INDIVIDUAL ICE CREAM DISH -                                                          | 258 FENTON SAILBOAT 7" GOBLET - GREEN                                       |
|     | MARIGOLD                                                                                                      | 259 FENTON SAILBOAT 7" GOBLET - MARIGOLD                                    |
|     | NORTHWOOD PEACOCK AT URN INDIVIDUAL ICE CREAM DISH -                                                          | 260 FENTON SAILBOAT 7" GOBLET - AMETHYST                                    |
|     | GREEN                                                                                                         | 261 FENTON PRISM BAND PITCHER - MARIGOLD W/ ENAMELED                        |
| 213 | NORTHWOOD PEACOCK AT URN NDIVIDUAL ICE CREAM DISH -                                                           | FORGET ME NOTS                                                              |
|     | PURPLE                                                                                                        | 262 FENTON SAILBOAT SAUCE DISH, RUFFLED - RED!                              |
| 214 | FENTON BANDED DRAPE PITCHER - MARIGOLD W/ ENAMELED                                                            | 263 11" CORINTH JACK-N-PULPIT VASE - MARIGOLD                               |
|     | FORGET ME NOTS                                                                                                | 264 FENTON PEACOCK AT URN PLATE - MARIGOLD                                  |
| 215 | SUPER! FENTON ORANGE TREE 12" WHIMSEY FOOTED FRUIT                                                            | 265 FENTON ORANGE TREE 2 PIECE PUNCH BOWL W/ (6) PUNCH                      |
|     | BOWL - GREEN!!                                                                                                | CUPS - MARIGOLD                                                             |
|     | DUGAN FISHERMANS MUG - MARIGOLD                                                                               | 266 FENTON ORANGE TREE POWDER JAR W/ LID - AMETHYST                         |
|     | FENTON HEARTS & VINE BOWL, RUFFLED - MARIGOLD                                                                 | 267 DUGAN GARDEN PATH VARIANT SAUCE DISH, RUFFLED - PURPLE                  |
| _   | DUGAN TARGET VASE - WHITE                                                                                     | 268 DUGAN SKI STAR SAUCE DISH, RUFFLED - PEACH OPAL                         |
| 219 | FENTON CONCORD BOWL, RUFFLED - AMETHYST                                                                       | 269 PEACOCK TAIL COMPOTE - GREEN                                            |
|     | FENTON PEACOCK & URN BOWL, RUFFLED - BLUE                                                                     | 270 NORTHWOOD PEACOCK AT THE FOUNTAIN TUMBLER - ICE BLUE!                   |
| 221 | MILLERSBURG PEACOCK & URN BOWL, 3-N-1 EDGE - MARIGOLD                                                         | 271 NORTHWOOD GRAPE ARBOR PITCHER - MARIGOLD                                |
| 222 | NORTHWOOD PEACOCKS ON THE FENCE PLATE - RICH                                                                  | 272 NORTHWOOD PEACOCK AT URN MASTER ICE CREAM BOWL -                        |
|     | MARIGOLD                                                                                                      | BLUE, GREAT IRIDESENCE!                                                     |
|     | FENTON ORANGE TREE BOWL, RUFFLED - GREEN                                                                      | 273 FENTON PEACOCK AT URN BOWL, RUFFLED - MARIGOLD                          |
|     | FENTON PEACOCK AT URN BOWL, ROUND - BLUE                                                                      | 274 FENTON PEACOCK AT URN BOWL, ROUND - AMETHYST                            |
|     | NICE! NORTHWOOD ROSE SHOW PLATE - BLUE, (rim nick)                                                            | 275 FENTON PRISM BAND PITCHER - GREEN W/ ENAMELED FORGET                    |
|     | NORTHWOOD PEACOCKS ON THE FENCE PLATE - ICE GREEN!!                                                           | ME NOTS                                                                     |
|     | NORTHWOOD SINGING BIRDS MUG - BLUE                                                                            | 276 FENTON PRISM BAND PITCHER - BLUE W/ ENAMELED FORGET ME                  |
|     | DUGAN GARDEN PATH 6" BOWL - WHITE                                                                             | NOTS                                                                        |
|     | NORTHWOOD SINGING BIRD MUG - GREEN                                                                            | 277 FENTON WATER LILY FOOTED SAUCE DISH, RUFFLED - RICH                     |
|     | NORTHWOOD DANDELION MUG - AQUA OPAL!!                                                                         | MARIGOLD                                                                    |
| 231 | FENTON BANDED DRAPE PITCHER - GREEN W/ ENAMELED FOR-                                                          | 278 FENTON WATER LILY SAUCE DISH - MARIGOLD                                 |
|     | GET ME NOTS                                                                                                   | 279 IMPERIAL GRAPE WATER CARAFE - PURPLE                                    |
| _   | FENTON BANDED DRAPE PITCHER - PURPLE W/ ENAMELED IRIS                                                         | 280 NORTHWOOD GRAPE & CABLE CUP & SAUCER - GREEN                            |
| 233 | NORTHWOOD ROSE SHOW BOWL - BLUE OPALESCENT, (not carni-                                                       | 281 NORTHWOOD DANDELION MUG - COBALT BLUE!                                  |
| 224 | VAI)                                                                                                          | 282 IMPERIAL THUMBPRINT & OVAL 5 1/2" VASE - PURPLE                         |
|     | FENTON PERSIAN MEDALLION SAUCE DISH - AQUA                                                                    | 283 IMPERIAL THUMBPRINT & OVAL 5 1/2" VASE - MARIGOLD                       |
| _   | NORTHWOOD ROSE SHOW BOWL - RICH MARIGOLD!!                                                                    | 284 NORTHWOOD SINGING BIRDS WATER PITCHER - GREEN!                          |
|     | FENTON ORANGE TREE TWO HANDLED LOVING CUP - AMETHYST                                                          | 285 NORTHWOOD SINGING BIRDS TUMBLER - GREEN                                 |
|     | FENTON PANTHER FOOTED SAUCE DISH, ROUND - GREEN                                                               | 286 NORTHWOOD PEACOCKS ON THE FENCE BOWL - WHITE,                           |
|     | FENTON TWO FLOWERS FOOTED SAUCE DISH, RUFFLED - AQUA                                                          | (damaged)                                                                   |
|     | FENTON TWO FLOWERS SAUCE DISH, RUFFLED - AMETHYST                                                             | 287 FENTON VARIANT PITCHER - MARIGOLD W/ ENAMELED FORGET ME NOTS            |
| 240 | PRETTY! NORTHWOOD GOOD LUCK BOWL, PCE - ELECTRIC BLUE!                                                        | 288 NORTHWOOD ORIENTAL POPPY TANKARD - MARIGOLD                             |
| 2/1 | DUGAN SKI STAR SAUCE DISH - RUFFLED - PURPLE                                                                  | 289 DUGAN HEAVY IRIS PITCHER - MARIGOLD                                     |
|     |                                                                                                               | 290 FENTON BANDED DRAPE PITCHER - MARIGOLD W/ ENAMELED                      |
|     | FENTON PANTHER FOOTED SAUCE DISH, ROUND - AMETHYST<br>NORTHWOOD GRAPE & CABLE HATPIN HOLDER - PURPLE          | IRIS                                                                        |
|     | FENTON PERSIAN MEDALLION FOOTED SAUCE DISH, RUFFLED -                                                         | 291 SAMOVAR SMALL URN - MARIGOLD, RADIUM                                    |
|     | MARIGOLD                                                                                                      | 292 NORTHWOOD DANDELION MUG - PURPLE                                        |
| 245 | FENTON TEN MUMS BOWL, 3-N-1 EDGE - AMETHYST                                                                   | 293 FENTON WATER LILY FOOTED SAUCE DISH, RUFFLED - BLUE                     |
|     |                                                                                                               |                                                                             |
| 246 |                                                                                                               | 294 FENTON WATER LILY FOOTED SAUCE DISH, RUFFLED - MARIGOI D                |
| 246 | FENTON TEN MOMS BOWL, 3-N-1 EDGE - AMETHYST FENTON BANDED DRAPE PITCHER - MARIGOLD W/ ENAMELED FORGET ME NOTS | 294 FENTON WATER LILY FOOTED SAUCE DISH, RUFFLED - MARIGOLD W/VASELINE VASE |
|     | FENTON BANDED DRAPE PITCHER - MARIGOLD W/ ENAMELED FORGET ME NOTS                                             |                                                                             |
|     | FENTON BANDED DRAPE PITCHER - MARIGOLD W/ ENAMELED                                                            | W/VASELINE VASE                                                             |