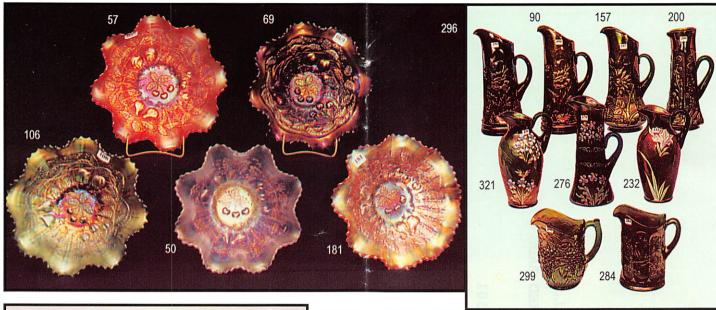

| _ 1        | DUGAN'S SKI STAR BOWL - PEACH OPAL                                                                   | 50A        | EXTRA NICE! FENTON DRAGON & LOTUS RUFFLED BOWL -                                     |
|------------|------------------------------------------------------------------------------------------------------|------------|--------------------------------------------------------------------------------------|
| 2          | FENTON'S ZIG-ZAG WATER PITCHER - GREEN W/ ENAMELED                                                   | -4         | CHERRY RED!!                                                                         |
|            | FORGET ME NOTS                                                                                       |            | FENTON'S ORANGE TREE JELLY COMPOTE - DARK AMETHYST                                   |
| 3          | WIDE PANEL COVERED CANDY JAR - VASELINE                                                              |            | 7 1/2" FENTON VINTAGE PLATE - AMETHYST                                               |
| 4          | WIDE PANEL COVERED CANDY JAR - WHITE                                                                 |            | 7 1/2" FENTON VINTAGE PLATE - GREEN                                                  |
| 5          | WIDE PANEL COVERED CANDY JAR - AMETHYST                                                              |            | NORTHWOOD DANDELION MUG - GREEN                                                      |
| 5A         | WIDE PANEL COVERED CANDY JAR - FLORECENT GREEN                                                       |            | NORTHWOOD DANDELION MUG - AQUA OPAL, GREAT COLOR!!                                   |
| 6          | WIDE PANEL COVERED CANDY JAR - AMBER                                                                 | 56         | NORTHWOOD THREE FRUITS RUFFLED BOWL, STIPPLED, RIB                                   |
| 6A         | WIDE PANEL COVERED CANDY JAR - CELEST BLUE,                                                          |            | BACK - WHITE                                                                         |
| _          | W/ ENAMELED PEACOCK TAILS ON LID                                                                     | 57         |                                                                                      |
| 7          | WIDE PANEL COVERED CANDY JAR - BLACK                                                                 |            | BACK - MARIGOLD                                                                      |
| 7 <i>A</i> | WIDE PANEL COVERED CANDY JAR - PINK OPAL, (lid damage)                                               |            | NORTHWOOD GRAPE & CABLE HAND GRIP PLATE - PURPLE                                     |
| 8          | WIDE PANEL COVERED CANDY JAR - MANDARIN RED                                                          |            | FENTON ORANGE TREE TWO HANDLED LOVING CUP - BLUE                                     |
| 9          | WIDE PANEL COVERED CANDY JAR - CELEST BLUE                                                           | 60         | OUTSTANDING!! NORTHWOOD THREE FRUITS PLATE, STIPPLED,                                |
| 10         | WIDE PANEL COVERED CANDY JAR - OLIVE GREEN                                                           |            | RIB BACK - THE FINEST AQUA OPAL!!                                                    |
| 11         | WIDE PANEL COVERED CANDY JAR - JADE GREEN                                                            |            | FENTON ORANGE TREE TWO HANDLED LOVING CUP - WHITE                                    |
| 12         | WIDE PANEL COVERED CANDY JAR - BLUE OPAQUE                                                           |            | MILLERSBERG PEACOCK AT URN SAUCE DISH - AMETHYST                                     |
|            | FENTON'S LITTLE FISHES THREE FOOTED SAUCE DISH, RUFFLED                                              | 63         | MILLERSBERG PEACOCK AT URN SAUCE DISH - MARIGOLD                                     |
| —''        | - AMETHYST                                                                                           | 64         | MILLERSBERG PEACOCK AT URN SAUCE DISH - GREEN, SCARCE                                |
| 15         | FENTON'S LITTLE FISHES SAUCE DISH, RUFFLED - MARIGOLD                                                | 65         | FENTON ORANGE TREE BOWL, ICE CREAM SHAPED - GREEN                                    |
|            | DUGAN'S FOUR FLOWERS SAUCE DISH, RUFFLED - GOOD PEACH                                                | 66         | FENTON ORANGE TREE BOWL, RUFFLED - WHITE                                             |
| —'"        | OPAL OPAL                                                                                            | 67         | FENTON ORANGE TREE BOWL, RUFFLED - BLUE                                              |
| 17         | MILLERSBURG BLACKBERRY WREATH VARIANT SAUCE                                                          |            | NORTHWOOD PEACOCK ON THE FENCE PLATE, STIPPLED -                                     |
| —          | W/ CRE - GREEN, RADIUM                                                                               |            | ELECTRIC BLUE!                                                                       |
| 18         | 6 1/2" IMPERIAL RIPPLE VASE - MARIGOLD                                                               | 69         | NORTHWOOD THREE FRUITS RUFFLED BOWL, STIPPLED, RIB                                   |
|            | AUSTRALIAN SWAN SAUCE DISH - PURPLE                                                                  | _          | BACK - COBALT BLUE                                                                   |
|            | AUSTRALIAN THUNDERBIRD SAUCE DISH - PURPLE                                                           | 70         | <b>WOW! NORTHWOOD PEACOCK AT THE URN MASTER ICE CREAM</b>                            |
|            | FENTON'S BANDED DRAPE PITCHER - MARIGOLD W/ ENAMELED                                                 |            | BOWL - ICE BLUE!!                                                                    |
|            | IRIS                                                                                                 | 71         | NORTHWOOD PEACOCK AT THE URN INDIVIDUAL ICE CREAM                                    |
| 22         | IMPERIAL FLUTE CREAMER & SUGAR - PURPLE                                                              |            | DISH - ICE BLUE!                                                                     |
| _          | FENTON'S ORANGE TREE BOWL, RUFFLED - LIGHT MARIGOLD                                                  | 72         | NORTHWOOD PEACOCK AT THE URN INDIVIDUAL ICE CREAM DIS                                |
|            | 6" FENTON'S LIONS BOWL - UNUSUAL LIGHT BLUE                                                          |            | - COBALT BLUE                                                                        |
| _          | SUPER!! NORTHWOOD'S THREE FRUITS BOWL, STIPPLED, RIB                                                 | 73         | NORTHWOOD PEACOCK AT THE URN INDIVIDUAL ICE CREAM DIS                                |
|            | BACK - AQUA OPAL!!                                                                                   |            | - PASTEL MARIGOLD                                                                    |
| 25/        | WOW! NORTHWOOD'S GOOD LUCK BOWL W/ CRE - ELECTRIC                                                    | /4         | NORTHWOOD PEACOCK AT THE URN 6" PLATE - PURPLE,                                      |
|            | BLUE                                                                                                 | 70         | SCARCE                                                                               |
| 26         | FENTON'S ORANGE TREE PEDESTAL SAUCE - WHITE                                                          | _          | NORTHWOOD PEACOCK ON THE FENCE PLATE - ICE GREEN!                                    |
| 27         | COSMOS & CANE SAUCE DISH - WHITE                                                                     | /5/        | NU ARTS HOMESTEAD PLATE - HONEY AMBER, GREAT IRIDESCENCE (manufacture's flaw on rim) |
| 28         | FIELD THISTLE SAUCE DISH - MARIGOLD                                                                  | 70         |                                                                                      |
| 29         | KITTENS PUNCH CUPS - MARIGOLD                                                                        |            | NORTHWOOD EMBROIDERED MUMS RUFFLED BOWL - BLUE                                       |
| 30         | RARE!! FENTON'S ORANGE TREE PLATE - GREEN!                                                           | <b>—</b> : | FENTON ORANGE TREE RUFFLED BOWL - UNUSUAL AMETHYST                                   |
|            | (2) COSMOS & CANE SAUCE DISHES - MARIGOLD                                                            |            | FENTON ORANGE TREE PLATE - MARIGOLD                                                  |
|            | 7" DUGAN GRAPE VINE LATTICE PLATE - MARIGOLD                                                         |            | FENTON HOLLY PLATE - MARIGOLD, FLAT RADIUM FINISH                                    |
|            | NORTHWOOD'S GOOD LUCK PLATE - PURPLE                                                                 |            | NORTHWOOD POPPY SHOW BOWL - ELECTRIC BLUE!!                                          |
| _          | 8" DUGAN'S SIX PETAL BOWL - PEACH OPAL                                                               | 81         | FENTON BANDED DRAPE WATER PITCHER W/ ENAMELED IRIS -                                 |
| _          | FINE! NORTHWOOD'S ROSE SHOW PLATE - WHITE!                                                           | 00         | BLUE                                                                                 |
|            | 7 1/2" FENTON'S VINTAGE PLATE - BLUE                                                                 | _          | DUGAN WISHBONE & SPADES 6" PLATE - PURPLE                                            |
|            | FENTON'S ORANGE TREE BOWL - BLUE                                                                     |            | NORTHWOOD SINGING BIRDS MUG - PURPLE                                                 |
|            | DUGAN'S ROUND-UP PLATE - PEACH OPAL!                                                                 |            | NICE! NORTHWOOD SINGING BIRDS MUG - TEAL!                                            |
|            | NORTHWOOD'S GRAPE & CABLE PLATE, STIPPLED, RIB BACK -                                                |            | MILLERSBERG HOLLY SPRIG BOWL - AMETHYST, RADIUM                                      |
| 0          | GREEN!                                                                                               |            | MILLERSBERG HOBNAIL VARIENT 12" VASE - GREEN                                         |
| 40         | ELECTRICI! NORTHWOOD'S PEACOCK AT URN MASTER ICE                                                     | _          | NORTHWOOD ROUND BUSHEL BASKET - PURPLE                                               |
|            | CREAM BOWL, STIPPLED - BLUE!!                                                                        |            | NORTHWOOD ROUND BUSHEL BASKET - MARIGOLD                                             |
| 41         | FENTON'S ORANGE TREE BOWL, RUFFLED - AMETHYST                                                        | 89         | NORTHWOOD GRAPE & CABLE PLATE, STIPPLED, PCE -                                       |
|            | MILLERSBURG NESTING SWAN BOWL - MARIGOLD, RADIUM FINISH                                              |            | ELECTRIC BLUE                                                                        |
|            | 7" DUGAN'S GRAPE VINE LATTICE PLATE - PURPLE                                                         |            | NORTHWOOD ORIENTAL POPPY TANKARD - GREEN                                             |
|            | FENTON HORSE HEAD PLATE - BLUE/AMETHYST                                                              |            | FENTON DRAGON & STRAWBERRY FOOTED BOWL - GREEN                                       |
| _          | WOW!! HEARTS & FLOWERS COMPOTE - AQUA OPAL!!                                                         |            | NORTHWOOD PEACOCK TAIL BOWL, PCE - GREEN                                             |
| _          | 6" FENTON'S PERSIAN MEDALLION PLATE - MARIGOLD                                                       |            | FENTON ORANGE TREE RUFFLED BOWL - GREEN                                              |
|            | FENTON'S ARCHED FLUTE TOOTHPICK HOLDER - AMETHYST                                                    |            | NORTHWOOD GRAPE & CABLE PLATE - MARIGOLD                                             |
|            | FENTON'S ARCHED FLUTE TOOTHPICK HOLDER - AMETITION FENTON'S ARCHED FLUTE TOOTHPICK HOLDER - ICE BLUE |            | FENTON ORANGE TREE PLATE - WHITE                                                     |
|            | FENTON'S ARCHED FLUTE TOOTHPICK HOLDER - ICE GREEN                                                   |            | DUGAN FANCIFUL PLATE - WHITE!                                                        |
|            | SCARCE!! FENTON'S ORANGE TREE FOOTED CENTER PIECE                                                    |            | FENTON PEACOCK AT THE URN RUFFLED BOWL - WHITE                                       |
|            | BOWL - GREEN!!                                                                                       | 98         | FENTON PEACOCK AT THE URN PLATE (point chip) - WHITE                                 |
|            | DUWL • GREEN!!                                                                                       |            |                                                                                      |

|     | NORTHWOOD PEACOCK TAIL BOWL, PCE - PURPLE                               | 149 | MILLERSBURG BLACKBERRY WREATH VARIANT SAUCE - GREEN,    |
|-----|-------------------------------------------------------------------------|-----|---------------------------------------------------------|
|     | FENTON HOLLY RUFFLED BOWL - GREAT RED!!                                 |     | SCARCE RADIUM                                           |
|     | FENTON 2 ROW OPEN EDGE BASKET - CHERRY RED!                             |     | MILLERSBURG PEACOCK AT URN 6" PLATE - AMETHYST, SATIN   |
| 102 | FENTON PERSIAN MEDALLION TWO HANDLED BON-BON - RED!!                    | 151 | MILLERSBURG PEACOCK AT URN INDIVIDUAL ICE CREAM DISH -  |
| 103 | FENTON ORANGE TREE MUG - RED!                                           |     | GREEN, RADIUM                                           |
| 104 | FENTON PANELED DANDELION TANKARD - AMETHYST                             | 152 | NORTHWOOD PEACOCK AT URN INDIVIDUAL ICE CREAM DISH -    |
| 105 | NORTHWOOD PEACOCKS ON THE FENCE RUFFLED BOWL, RIB                       |     | ICE GREEN!                                              |
|     | BACK - GREEN                                                            | 153 | NORTHWOOD PEACOCK AT URN INDIVIDUAL ICE CREAM DISH -    |
| 106 | NORTHWOOD THREE FRUITS RUFFLED BOWL, STIPPLED, RIB                      |     | RICH MARIGOLD                                           |
|     | BACK - EMERALD GREEN                                                    | 154 | NORTHWOOD PEACOCK AT URN INDIVIDUAL ICE CREAM DISH -    |
| 107 | NORTHWOOD GOOD LUCK RUFFLED BOWL, BASKETWEAVE BACK                      | 400 | WHITE                                                   |
|     | - GREEN                                                                 |     | FENTON HOLLY BOWL, 3-N-1 EDGE - GREEN                   |
|     | NORTHWOOD GOOD LUCK RUFFLED BOWL, RIB BACK - GREEN                      |     | MILLERSBURG WHIRLING LEAVES BOWL - MARIGOLD             |
| 109 | FENTON SWAN SALT - RICH MARIGOLD                                        |     | NORTHWOOD DANDELION TANKARD - GREEN                     |
| 110 | NORTHWOOD SINGING BIRD MUG - ICE BLUE!                                  |     | FENTON SWAN SALT - ICE GREEN                            |
| 111 | FENTON APPLE TREE TUMBLER - BLUE                                        |     | NORTHWOOD GRAPE LEAVES BOWL - ICE BLUE                  |
| 112 | DUGAN FOUR FLOWERS 9" BOWL - PURPLE                                     | 160 | BEAUTIFUL!! NORTHWOOD PEACOCKS ON THE FENCE PLATE -     |
|     | DUGAN FOUR FLOWERS 9" BOWL - PEACH OPAL                                 |     | ICE BLUE!!                                              |
|     | FENTON DRAGON & STRAWBERRY FOOTED BOWL, RUFFLED -                       | 161 | NORTHWOOD GRAPE & CABLE BOWL, PCE, STIPPLED - ICE       |
|     | MARIGOLD                                                                |     | BLUE, NICE!!                                            |
| 115 | FENTON DRAGON & STRAWBERRY ROUND BOWL - BLUE                            | 162 | NORTHWOOD PEACOCKS ON THE FENCE BOWL, PCE - ICE BLUE,   |
|     | NORTHWOOD DANDELION WATER SET, TANKARD & (6)                            |     | SUPER!!                                                 |
| _   | TUMBLERS - MARIGOLD                                                     |     | NORTHWOOD SINGING BIRDS MUG - GREEN                     |
| 117 | NORTHWOOD PEACOCK AT THE URN MASTER ICE CREAM BOWL -                    |     | NORTHWOOD <b>DANDELION MUG</b> - RICH MARIGOLD          |
|     | WHITE                                                                   |     | FENTON ORANGE TREE MUG - HONEY AMBER                    |
| 118 | NORTHWOOD PEACOCK AT THE URN MASTER ICE CREAM BOWL -                    |     | IMPERIAL POINSETTA MILK PITCHER - GREEN                 |
|     | MARIGOLD                                                                |     | IMPERIAL POINSETTA MILK PITCHER - PURPLE, SCARCE        |
| 119 | NORTHWOOD BUSHEL BASKET - AMETHYST                                      |     | NORTHWOOD SINGING BIRDS BERRY DISH - BLUE               |
| 120 | NORTHWOOD BUSHEL BASKET - ICE GREEN                                     |     | IMPERIAL PANSY RELISH DISH - BLUE, (base chip)          |
| 121 | MILLERSBERG PRIMROSE BOWL - MARIGOLD                                    |     | FENTON PINECONE 6" PLATE - BLUE                         |
| 122 | IMPERIAL SCROLL EMBOSSED PLATE - MARIGOLD                               |     | FENTON PINECONE 6" PLATE - MARIGOLD                     |
| 123 | IMPERIAL LUSTRE ROSE PLATE - AMBER                                      |     | FENTON ORANGE TREE BOWL, RUFFLED - RED!                 |
| 124 | NORTHWOOD PEACOCK AT URN INDIVIDUAL ICE CREAM DISH -                    |     | FENTON LOTUS & GRAPE TWO HANDLED BON-BON - RED!         |
|     | PURPLE                                                                  |     | FENTON SWIRLED FLUTE VASE - PRETTY RED!                 |
| 125 | MILLERSBERG PEACOCK AT URN SAUCE DISH - AMETHYST                        |     | FENTON LEAF CHAIN 7" BOWL - GOOD RED!!                  |
| _   | MILLERSBERG PEACOCK AT URN SAUCE DISH - MARIGOLD                        |     | FENTON HOLLY HAT SHAPED DISH - RED                      |
| 127 | NORTHWOOD GRAPE & CABLE TWO HANDLED BON-BON -                           | 177 | FENTON 2 ROW OPEN EDGE BASKET, TWO SIDES UP - RED!      |
|     | ELECTRIC BLUE                                                           | 178 | FENTON 2 ROW OPEN EDGE BASKET, JACK-N-PULPIT SHAPED -   |
|     | NORTHWOOD DAISY & DRAPE VASE - WHITE                                    |     | RED!!                                                   |
| _   | USG COSMOS & CANE 7" PLATE - WHITE                                      |     | FENTON WILD BLACKBERRY BOWL - GREEN                     |
|     | USG COSMOS & CANE SAUCE DISH - WHITE                                    |     | FENTON WILD BLACKBERRY BOWL, 3-N-1 EDGE - MARIGOLD      |
| 131 | DUGAN FOUR FLOWERS 6" PLATE, BASKETWEAVE BACK - PEACH                   | 181 | NORTHWOOD THREE FRUITS BOWL, STIPPPLED, RIB BACK - PAS- |
|     | OPAL                                                                    |     | TEL MARIGOLD                                            |
|     | FISHSCALES 6" PLATE, PCE - PEACH OPAL                                   |     | NORTHWOOD DRAPERY ROSE BOWL - PURPLE                    |
| 133 | MILLERSBERG BLACKBERRY WREATH VARIANT SAUCE - GREEN,                    |     | DIVING DOLPHINS FOOTED BOWL - MARIGOLD                  |
| 404 | SCARCE RADIUM                                                           | _   | FENTON WATER PITCHER - MARIGOLD W/ ENAMELED DAISIES     |
|     | FENTON LIONS ROUND BOWL - BLUE                                          | _   | UNIQUE! NORTHWOOD POPPY SHOW BOWL - PASTEL MARIGOLD!    |
|     | FENTON LIONS 7" PLATE - MARIGOLD                                        |     | NORTHWOOD BUSHEL BASKET, ROUND - BLUE                   |
|     | DUGAN HEAVY IRIS PITCHER - MARIGOLD                                     |     | NORTHWOOD BUSHEL BASKET, ROUND - EMERALD GREEN          |
| 13/ | MILLERSBURG PEACOCK AT URN BOWL - MARIGOLD, (chip on                    |     | NORTHWOOD <b>SINGING BIRD MUG</b> , STIPPELD - MARIGOLD |
| 120 | base) FENTON WILD BLACKBERRY BOWL, 3-N-1 EDGE - AMETHYST                |     | FENTON <b>ORANGE TREE MUG</b> - EMERALD GREEN           |
|     |                                                                         |     | NORTHWOOD DANDELION MUG - ICE GREEN!                    |
|     | FENTON WILD BLACKBERRY BOWL, RUFFLED - MARIGOLD                         | 191 | MILLERBURG PEACOCK AT URN BOWL, ROUND - MARIGOLD,       |
|     | VERY RARE!! NORTHWOOD TORNADO 6" VASE - ICE BLUE!!                      | 400 | SATIN                                                   |
|     | NORTHWOOD SINGING BIRDS MUG - PURPLE                                    |     | FENTON PEACOCK AT URN BOWL, RUFFLED - GREEN             |
|     | NORTHWOOD SINGING BIRDS MUG - ELECTRIC BLUE                             |     | FENTON PEACOCK AT URN BOWL, RUFFLED - MARIGOLD          |
|     | NORTHWOOD BEADED CABLE ROSE BOWL - ICE BLUE!                            |     | FENTON CONCORD BOWL, 3-N-1 EDGE - GREEN                 |
|     | FENTON TWO FLOWERS ROUND FOOTED BOWL - MARIGOLD                         |     | FENTON CONCORD BOWL, 3-N-1 EDGE - MARIGOLD              |
| 145 | WOW!! FENTON PEACOCK AT URN PLATE - ELECTRIC BLUE,<br>SUPER IRIDESCENCE |     | FENTON HORSE HEAD PLATE - MARIGOLD                      |
| 1/6 | NORTHWOOD PEACOCK ON THE FENCE RUFFLED BOWL - BLUE                      | -   | FENTON DRAGON & LOTUS BOWL, RUFFLED - BLUE              |
|     | NORTHWOOD PEACOCK ON THE FENCE RUFFLED BOWL - BLUE                      | 198 | NORTHWOOD THREE FRUITS TWO HANDLED PEDESTALED BON-      |
| 14/ | MARIGOLD                                                                |     | BON - WHITE                                             |
| 148 | MILLERSBURG SEACOAST PIN TRAY - AMETHYST                                |     |                                                         |

| 199 | WIBUTTERFLY & BERRY EXTERIOR - MARIGOLD                                                                       | 248 NORTHWOOD PEACOCK AT URN MASTER ICE CREAM BOWL -<br>WHITE               |
|-----|---------------------------------------------------------------------------------------------------------------|-----------------------------------------------------------------------------|
| 200 | FENTON PANELED DANDELION TANKARD - GREEN                                                                      | 249 NORTHWOOD PEACOCK AT URN MASTER ICE CREAM BOWL -                        |
|     | FENTON PERSIAN MEDALLION TWO HANDLED BON-BON - AQUA                                                           | PURPLE                                                                      |
| _   | FENTON SAILBOAT 6" PLATE - MARIGOLD                                                                           | 250 FENTON ORANGE TREE PLATE - BLUE, GREAT IRIDESENCE                       |
|     | FENTON LIONS BOWL, ROUND - MARIGOLD                                                                           | 251 (6) NORTHWOOD PEACOCK AT URN NDIVIDUAL ICE CREAM                        |
|     | FENTON CHERRY CHAIN 6" PLATE - MARIGOLD                                                                       | DISHES - WHITE - VERY NICE!                                                 |
| _   | FENTON SAILBOAT 6" PLATE - BLUE                                                                               | 252 FENTON PEACOCK AT URN PLATE - MARIGOLD                                  |
|     | FENTON PERSIAN MEDALLION 6" PLATE - BLUE                                                                      | 253 FENTON PEACOCK AT URN BOWL, RUFFLED - AMETHYST                          |
|     | DUGAN FOUR FLOWERS 6" PLATE - PURPLE                                                                          | 254 LARGE NORTHWOOD GRAPE & CABLE FOOTED ORANGE BOWL -                      |
| _   | DUGAN FOUR FLOWERS 6" PLATE - PEACH OPAL                                                                      | BLUE                                                                        |
| _   | RARE! DUGAN GARDEN PATH VARIANT PLATE - WHITE                                                                 | 255 NORTHWOOD ROSE SHOW BOWL - BLUE, (chip on rose)                         |
|     | NORTHWOOD PEACOCK AT URN INDIVIDUAL ICE CREAM DISH -                                                          | 256 IMPERIAL POINSETTA MILK PITCHER - MARIGOLD                              |
| 210 | ELECTRIC BLUE                                                                                                 | 257 IMPERIAL POINSETTA MILK PITCHER - SMOKE                                 |
| 211 | NORTHWOOD PEACOCK AT URN INDIVIDUAL ICE CREAM DISH -                                                          | 258 FENTON SAILBOAT 7" GOBLET - GREEN                                       |
|     | MARIGOLD                                                                                                      | 259 FENTON SAILBOAT 7" GOBLET - MARIGOLD                                    |
|     | NORTHWOOD PEACOCK AT URN INDIVIDUAL ICE CREAM DISH -                                                          | 260 FENTON SAILBOAT 7" GOBLET - AMETHYST                                    |
|     | GREEN                                                                                                         | 261 FENTON PRISM BAND PITCHER - MARIGOLD W/ ENAMELED                        |
| 213 | NORTHWOOD PEACOCK AT URN NDIVIDUAL ICE CREAM DISH -                                                           | FORGET ME NOTS                                                              |
|     | PURPLE                                                                                                        | 262 FENTON SAILBOAT SAUCE DISH, RUFFLED - RED!                              |
| 214 | FENTON BANDED DRAPE PITCHER - MARIGOLD W/ ENAMELED                                                            | 263 11" CORINTH JACK-N-PULPIT VASE - MARIGOLD                               |
|     | FORGET ME NOTS                                                                                                | 264 FENTON PEACOCK AT URN PLATE - MARIGOLD                                  |
| 215 | SUPER! FENTON ORANGE TREE 12" WHIMSEY FOOTED FRUIT                                                            | 265 FENTON ORANGE TREE 2 PIECE PUNCH BOWL W/ (6) PUNCH                      |
|     | BOWL - GREEN!!                                                                                                | CUPS - MARIGOLD                                                             |
|     | DUGAN FISHERMANS MUG - MARIGOLD                                                                               | 266 FENTON ORANGE TREE POWDER JAR W/ LID - AMETHYST                         |
|     | FENTON HEARTS & VINE BOWL, RUFFLED - MARIGOLD                                                                 | 267 DUGAN GARDEN PATH VARIANT SAUCE DISH, RUFFLED - PURPLE                  |
| _   | DUGAN TARGET VASE - WHITE                                                                                     | 268 DUGAN SKI STAR SAUCE DISH, RUFFLED - PEACH OPAL                         |
| 219 | FENTON CONCORD BOWL, RUFFLED - AMETHYST                                                                       | 269 PEACOCK TAIL COMPOTE - GREEN                                            |
|     | FENTON PEACOCK & URN BOWL, RUFFLED - BLUE                                                                     | 270 NORTHWOOD PEACOCK AT THE FOUNTAIN TUMBLER - ICE BLUE!                   |
| 221 | MILLERSBURG PEACOCK & URN BOWL, 3-N-1 EDGE - MARIGOLD                                                         | 271 NORTHWOOD GRAPE ARBOR PITCHER - MARIGOLD                                |
| 222 | NORTHWOOD PEACOCKS ON THE FENCE PLATE - RICH                                                                  | 272 NORTHWOOD PEACOCK AT URN MASTER ICE CREAM BOWL -                        |
|     | MARIGOLD                                                                                                      | BLUE, GREAT IRIDESENCE!                                                     |
|     | FENTON ORANGE TREE BOWL, RUFFLED - GREEN                                                                      | 273 FENTON PEACOCK AT URN BOWL, RUFFLED - MARIGOLD                          |
|     | FENTON PEACOCK AT URN BOWL, ROUND - BLUE                                                                      | 274 FENTON PEACOCK AT URN BOWL, ROUND - AMETHYST                            |
|     | NICE! NORTHWOOD ROSE SHOW PLATE - BLUE, (rim nick)                                                            | 275 FENTON PRISM BAND PITCHER - GREEN W/ ENAMELED FORGET                    |
|     | NORTHWOOD PEACOCKS ON THE FENCE PLATE - ICE GREEN!!                                                           | ME NOTS                                                                     |
|     | NORTHWOOD SINGING BIRDS MUG - BLUE                                                                            | 276 FENTON PRISM BAND PITCHER - BLUE W/ ENAMELED FORGET ME                  |
|     | DUGAN GARDEN PATH 6" BOWL - WHITE                                                                             | NOTS                                                                        |
|     | NORTHWOOD SINGING BIRD MUG - GREEN                                                                            | 277 FENTON WATER LILY FOOTED SAUCE DISH, RUFFLED - RICH                     |
|     | NORTHWOOD DANDELION MUG - AQUA OPAL!!                                                                         | MARIGOLD                                                                    |
| 231 | FENTON BANDED DRAPE PITCHER - GREEN W/ ENAMELED FOR-                                                          | 278 FENTON WATER LILY SAUCE DISH - MARIGOLD                                 |
|     | GET ME NOTS                                                                                                   | 279 IMPERIAL GRAPE WATER CARAFE - PURPLE                                    |
| _   | FENTON BANDED DRAPE PITCHER - PURPLE W/ ENAMELED IRIS                                                         | 280 NORTHWOOD GRAPE & CABLE CUP & SAUCER - GREEN                            |
| 233 | NORTHWOOD ROSE SHOW BOWL - BLUE OPALESCENT, (not carni-                                                       | 281 NORTHWOOD DANDELION MUG - COBALT BLUE!                                  |
| 224 | VAI)                                                                                                          | 282 IMPERIAL THUMBPRINT & OVAL 5 1/2" VASE - PURPLE                         |
|     | FENTON PERSIAN MEDALLION SAUCE DISH - AQUA                                                                    | 283 IMPERIAL THUMBPRINT & OVAL 5 1/2" VASE - MARIGOLD                       |
| _   | NORTHWOOD ROSE SHOW BOWL - RICH MARIGOLD!!                                                                    | 284 NORTHWOOD SINGING BIRDS WATER PITCHER - GREEN!                          |
|     | FENTON ORANGE TREE TWO HANDLED LOVING CUP - AMETHYST                                                          | 285 NORTHWOOD SINGING BIRDS TUMBLER - GREEN                                 |
|     | FENTON PANTHER FOOTED SAUCE DISH, ROUND - GREEN                                                               | 286 NORTHWOOD PEACOCKS ON THE FENCE BOWL - WHITE,                           |
|     | FENTON TWO FLOWERS FOOTED SAUCE DISH, RUFFLED - AQUA                                                          | (damaged)                                                                   |
|     | FENTON TWO FLOWERS SAUCE DISH, RUFFLED - AMETHYST                                                             | 287 FENTON VARIANT PITCHER - MARIGOLD W/ ENAMELED FORGET ME NOTS            |
| 240 | PRETTY! NORTHWOOD GOOD LUCK BOWL, PCE - ELECTRIC BLUE!                                                        | 288 NORTHWOOD ORIENTAL POPPY TANKARD - MARIGOLD                             |
| 2/1 | DUGAN SKI STAR SAUCE DISH - RUFFLED - PURPLE                                                                  | 289 DUGAN HEAVY IRIS PITCHER - MARIGOLD                                     |
|     |                                                                                                               | 290 FENTON BANDED DRAPE PITCHER - MARIGOLD W/ ENAMELED                      |
|     | FENTON PANTHER FOOTED SAUCE DISH, ROUND - AMETHYST<br>NORTHWOOD GRAPE & CABLE HATPIN HOLDER - PURPLE          | IRIS                                                                        |
|     | FENTON PERSIAN MEDALLION FOOTED SAUCE DISH, RUFFLED -                                                         | 291 SAMOVAR SMALL URN - MARIGOLD, RADIUM                                    |
|     | MARIGOLD                                                                                                      | 292 NORTHWOOD DANDELION MUG - PURPLE                                        |
| 245 | FENTON TEN MUMS BOWL, 3-N-1 EDGE - AMETHYST                                                                   | 293 FENTON WATER LILY FOOTED SAUCE DISH, RUFFLED - BLUE                     |
|     |                                                                                                               |                                                                             |
| 246 |                                                                                                               | 294 FENTON WATER LILY FOOTED SAUCE DISH, RUFFLED - MARIGOI D                |
| 246 | FENTON TEN MOMS BOWL, 3-N-1 EDGE - AMETHYST FENTON BANDED DRAPE PITCHER - MARIGOLD W/ ENAMELED FORGET ME NOTS | 294 FENTON WATER LILY FOOTED SAUCE DISH, RUFFLED - MARIGOLD W/VASELINE VASE |
|     | FENTON BANDED DRAPE PITCHER - MARIGOLD W/ ENAMELED FORGET ME NOTS                                             |                                                                             |
|     | FENTON BANDED DRAPE PITCHER - MARIGOLD W/ ENAMELED                                                            | W/VASELINE VASE                                                             |

| 297 (2) DUGAN HEAVY GRAPE SAUCE DISHES, RUFFLED - PURPLE298 WESTMORLAND HOBSTAR & GRAPE SAUCE DISH, RUFFLED - | 352 NEW CARNIVAL GLASS - MINIATURE PUNCH SET - CELESTIAL BLUE                                                    |
|---------------------------------------------------------------------------------------------------------------|------------------------------------------------------------------------------------------------------------------|
| MARIGOLD, SCARCE                                                                                              | 353 NEW CARNIVAL GLASS - MINIATURE PUNCH SET - GREEN                                                             |
| 299 IMPERIAL GRAPE WATER PITCHER - GREEN                                                                      | 354 NEW CARNIVAL GLASS - (2) FENTON FISH PAPERWEIGHT - LT.                                                       |
| 300 FENTON STRAWBERRY TWO HANDLED BON-BON - AMBER                                                             | GREEN AND LT. BLUE                                                                                               |
| 301 FENTON TWO FLOWERS FOOTED SAUCE DISH - VASELINE                                                           | 355 NEW CARNIVAL GLASS - (2) SMILEY CATS                                                                         |
| 302 FENTON WATER LILY FOOTED SAUCE DISH - GREEN                                                               | 356 NEW CARNIVAL GLASS - IMPERIAL GLASS LOGANBERRY VASE -                                                        |
| 303 STAR & FILE 5 1/2" VASE - MARIGOLD                                                                        | MARIGOLD                                                                                                         |
| 304 NORTHWOOD GREEK KEY TUMBLER - GREEN (bruise on side)                                                      | 357 NEW CARNIVAL GLASS - FENTON ALPINE THISTLE VASE - RED                                                        |
| 305 NORTHWOOD SINGING BIRD TUMBLER - MARIGOLD                                                                 | 358 NEW CARNIVAL GLASS - DANDELION WATER PITCHER - RED                                                           |
| 306 NORTHWOOD PEACOCK AT URN MASTER ICE CREAM BOWL -                                                          | 359 NEW CARNIVAL GLASS - (5) ANIMAL FIGURINES: OWL, LION,                                                        |
| CUSTARD (not carnival)                                                                                        | SCOTTIE, BIRD, AND BUTTERFLY                                                                                     |
| 307 8 1/4" FENTON ORANGE TREE BOWL - AMETHYST                                                                 | 360 NEW CARNIVAL GLASS - (3) MINIATURE MORNING GLORY                                                             |
| 308 8 1/2" DUGAN APPLE BLOSSOM TWIGS BOWL - PEACH OPAL                                                        | TANKARDS - GREEN, RED, PUPRLE                                                                                    |
| 309 6" NORTHWOOD HEARTS AND FLOWER COMPOTE- BLUE OPAL                                                         | 361 NEW CARNIVAL GLASS - LUSTER ROSE MARIGOLD ON MILK                                                            |
| 310 FENTON "FENTONIA" PITCHER AND FOUR TUMBLERS - CUSTARD                                                     | GLASS 3-1 EDGE BOWL                                                                                              |
| GLASS                                                                                                         | 362 NEW CARNIVAL GLASS - SWANS TOOTHPICK - GREEN                                                                 |
| 311 FENTON ORANGE TREE MUG - MARIGOLD                                                                         | 363 NEW CARNIVAL GLASS - FENTON STRAWBERRIES FAIRY LAMP - RED                                                    |
| 312 GOD AND HOME TUMBLER - BLUE                                                                               | 364 NEW CARNIVAL GLASS - FENTON OWL STATUE - GREEN                                                               |
| 313 PALM BEACH BERRY BOWL - MARIGOLD                                                                          | 365 NEW CARNIVAL GLASS - FENTON WILD STRAWBERRY COVERED                                                          |
| 314 PALM BEACH BERRY BOWL - WHITE                                                                             | COMPOTE - PURPLE                                                                                                 |
| 315 ORANGE TREE FOOTED BERRY BOWL - WHITE                                                                     | 366 NEW CARNIVAL GLASS - COVERED FROG - IRIDIZED CLEAR                                                           |
| 316 GARDEN PATH VARIANT BERRY BOWL - WHITE                                                                    | 367 NEW CARNIVAL GLASS - COVENED THOSE - INIDIZED GLEAR367 NEW CARNIVAL GLASS - FENTON HOBNAIL CRUET - AQUA OPAL |
| 317 6 3/4" FISHSCALES AND BEADS BOWL - AMETHYST                                                               | 368 NORTHWOOD BEADED CABLE FOOTED ROSEBOWL - VASELINE                                                            |
| 318 PERSIAN GARDEN BERRY BOWL - PURPLE                                                                        | OPAL                                                                                                             |
| 319 PALM BERRY BERRY BOWL WITH GOOSEBERRY INTERIOR -                                                          | 369 NEW CARNIVAL GLASS - FENTON CACTUS ROSEBOWL - AQUA                                                           |
| HONEY AMBER                                                                                                   | OPAL OPAL                                                                                                        |
| 320 ORANGE TREE PEDESTAL DISH - BLUE                                                                          | 370 NEW CARNIVAL GLASS - B.P.O.E. ELK DISH - MARIGOLD                                                            |
| 321 10 1/2" PANEL VASE - MARIGOLD                                                                             | 371 NEW CARNIVAL GLASS - (2) 5 1/4" PLATES                                                                       |
| 322 DOUBLE SCROLL CANDLESTICK - MARIGOLD                                                                      | 372 NEW CARNIVAL GLASS - ACGA SOUVENIR PLATE, 7TH ANNUAL                                                         |
| 323 (7) MISC. TUMBLERS - MARIGOLD                                                                             | CONVENTION, DAYTON, OH                                                                                           |
| 324 (3) MISC. TUMBLERS - PURPLE, 2 have damage                                                                | 373 NEW CARNIVAL GLASS - (2) HOACGA SOUVENIR HATPIN HOLDERS                                                      |
| 325 OCTAGON GOBLET - MARIGOLD                                                                                 | - RED, ICE GREEN                                                                                                 |
| 326 5 1/2" CORSET SHAPED VASE WITH PANELS - MARIGOLD                                                          | 374 NEW CARNIVAL GLASS - IMPERIAL GLASS COVERED COMPOTE -                                                        |
| 327 SWAN - MARIGOLD                                                                                           | BLUE                                                                                                             |
| 328 6" HOBSTAR COVERED JAR - GREEN                                                                            | 375 NEW CARNIVAL GLASS - DOLPHIN CANDY DISH - GREEN                                                              |
| 329 (5) ASSORTED HATPINS                                                                                      | 376 DOLPHIN CHOCOLATE GLASS CANDY DISH                                                                           |
| 330 ABC STORK CHILD'S PLATE - LIGHT MARIGOLD                                                                  | 377 NEW CARNIVAL GLASS - HOACGA SOUVENIR TWO HANDLE                                                              |
| 331 COVERED HEN ON NEST DISH - BLUE                                                                           | LOVING CUP - RED                                                                                                 |
| 332 (2) CUSTARD LIONS 7 1/2" PLATES                                                                           | 378 NEW CARNIVAL GLASS - 10 1/2" LUSTER ROSE PLATE - MARIGOLD                                                    |
| 333 NORTHWOOD BUSHEL BASKET - BLACK AMETHYST                                                                  | 379 NEW CARNIVAL GLASS - PAIR OF 5 1/2" ICGA SOUVENIR VASES -<br>BLUE                                            |
| 334 MARIGOLD ON CUSTARD COMPOTE                                                                               |                                                                                                                  |
| 335 GRAPE AND CABLE PUNCH CUP - GREEN                                                                         | 380 NEW CARNIVAL GLASS - ICGA SOUVENIR COVERED COMPOTE<br>AND SMALL PITCHER - GREEN                              |
| 336 6" IMPERIAL GRAPE PLATE - LIGHT MARIGOLD                                                                  | 381 NEW CARNIVAL GLASS - (7) ASSORTED ITEMS: GOBLETS,                                                            |
| 337 8" STAR AND PETAL ? BOWL - MARIGOLD                                                                       | CORDIALS, DISH, COVERED DISH, TUMBLER                                                                            |
| 338 VASELINE MASTER NUT BOWL AND (5) NUT CUPS                                                                 | 382 7 1/2" FENTON BITTERSWEET VASE - HANGING HEART PATTERN -                                                     |
| 339 (4) MISC. STRETCH AND GREEN CUSTARD NUT CUPS                                                              | ORANGE                                                                                                           |
| 340 (4) MISC. SMALL PEDESTAL POWDER JARS - MARIGOLD, STRETCH                                                  | 383 FENTON HANGING HEART PATTERN PITCHER AND FOUR                                                                |
| GLASS: CEL BLUE, VASELINE, AND WISTERIA                                                                       | TUMBLERS - WHITE OP                                                                                              |
| 341 LIGHT BLUE STRETCH GLASS LAMP SHADE                                                                       | 384 8 1/2" FENTON HANGING HEART VASE - BLUE OPAL                                                                 |
| 342 MARIGOLD CIGARETTE HOLDER                                                                                 | 385 (2) 5" FENTON HANGING HEART VASES - BLUE CUSTARD, YELLOW                                                     |
| 343 (11) MISC. ASSORTMENT OF CARNIVAL - FLOWER FROG, CRUET,                                                   | CUSTARD                                                                                                          |
| WINES, NUT CUPS, ETC.                                                                                         | 386 11 1/4" FENTON HANGING HEART TANKARD - YELLOW CUSTARD                                                        |
| 344 (2) BUNNY BANKS - SMALL AND LARGE - MARIGOLD                                                              | 387 11 1/4" FENTON HANGING HEART TANKARD - BLUE CUSTARD                                                          |
| 345 WESTMORELAND STORK AND RUSHES CREAMER AND SUGAR -<br>MARIGOLD                                             | 388 FENTON HANGING HEART CRUET - YELLOW CUSTARD                                                                  |
| 346 (3) HERRINGBONE CUPS AND SAUCERS - CLEAR, PUPRLE, AND                                                     | 389 FENTON HANGING HEART BARBERS BOTTLE - YELLOW CUSTARD                                                         |
| RED                                                                                                           | 390 5 1/2" FENTON HANGING HEART VASE - YELLOW CUSTARD                                                            |
| 347 NEW CARNIVAL - CHRISTMAS COMPOTE - RED                                                                    | 391 FENTON HANGING HEART ROSEBOWL - BLUE CUSTARD                                                                 |
| 348 NEW CARNIVAL - CHRISTMAS COMPOTE - VASELINE                                                               |                                                                                                                  |
| 349 NEW CARNIVAL - CHRISTMAS COMPOTE - RED                                                                    |                                                                                                                  |
| 350 RED STRETCH GLASS 4" VASE                                                                                 |                                                                                                                  |
| 351 NEW CARNIVAL GLASS - MINIATURE PUNCH SET - LAVENDAR                                                       |                                                                                                                  |
| OOT THEW OAKSIVAE GEAGG FINISH TONE FOR OTHER FEATURALS                                                       |                                                                                                                  |