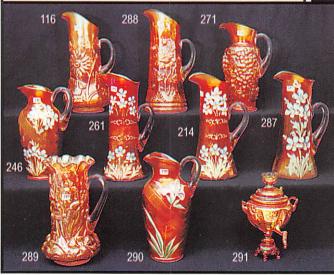

| 199 | WIBUTTERFLY & BERRY EXTERIOR - MARIGOLD                                                                       | 248 NORTHWOOD PEACOCK AT URN MASTER ICE CREAM BOWL -<br>WHITE               |
|-----|---------------------------------------------------------------------------------------------------------------|-----------------------------------------------------------------------------|
| 200 | FENTON PANELED DANDELION TANKARD - GREEN                                                                      | 249 NORTHWOOD PEACOCK AT URN MASTER ICE CREAM BOWL -                        |
|     | FENTON PERSIAN MEDALLION TWO HANDLED BON-BON - AQUA                                                           | PURPLE                                                                      |
| _   | FENTON SAILBOAT 6" PLATE - MARIGOLD                                                                           | 250 FENTON ORANGE TREE PLATE - BLUE, GREAT IRIDESENCE                       |
|     | FENTON LIONS BOWL, ROUND - MARIGOLD                                                                           | 251 (6) NORTHWOOD PEACOCK AT URN NDIVIDUAL ICE CREAM                        |
|     | FENTON CHERRY CHAIN 6" PLATE - MARIGOLD                                                                       | DISHES - WHITE - VERY NICE!                                                 |
| _   | FENTON SAILBOAT 6" PLATE - BLUE                                                                               | 252 FENTON PEACOCK AT URN PLATE - MARIGOLD                                  |
|     | FENTON PERSIAN MEDALLION 6" PLATE - BLUE                                                                      | 253 FENTON PEACOCK AT URN BOWL, RUFFLED - AMETHYST                          |
|     | DUGAN FOUR FLOWERS 6" PLATE - PURPLE                                                                          | 254 LARGE NORTHWOOD GRAPE & CABLE FOOTED ORANGE BOWL -                      |
| _   | DUGAN FOUR FLOWERS 6" PLATE - PEACH OPAL                                                                      | BLUE                                                                        |
| _   | RARE! DUGAN GARDEN PATH VARIANT PLATE - WHITE                                                                 | 255 NORTHWOOD ROSE SHOW BOWL - BLUE, (chip on rose)                         |
|     | NORTHWOOD PEACOCK AT URN INDIVIDUAL ICE CREAM DISH -                                                          | 256 IMPERIAL POINSETTA MILK PITCHER - MARIGOLD                              |
| 210 | ELECTRIC BLUE                                                                                                 | 257 IMPERIAL POINSETTA MILK PITCHER - SMOKE                                 |
| 211 | NORTHWOOD PEACOCK AT URN INDIVIDUAL ICE CREAM DISH -                                                          | 258 FENTON SAILBOAT 7" GOBLET - GREEN                                       |
|     | MARIGOLD                                                                                                      | 259 FENTON SAILBOAT 7" GOBLET - MARIGOLD                                    |
|     | NORTHWOOD PEACOCK AT URN INDIVIDUAL ICE CREAM DISH -                                                          | 260 FENTON SAILBOAT 7" GOBLET - AMETHYST                                    |
|     | GREEN                                                                                                         | 261 FENTON PRISM BAND PITCHER - MARIGOLD W/ ENAMELED                        |
| 213 | NORTHWOOD PEACOCK AT URN NDIVIDUAL ICE CREAM DISH -                                                           | FORGET ME NOTS                                                              |
|     | PURPLE                                                                                                        | 262 FENTON SAILBOAT SAUCE DISH, RUFFLED - RED!                              |
| 214 | FENTON BANDED DRAPE PITCHER - MARIGOLD W/ ENAMELED                                                            | 263 11" CORINTH JACK-N-PULPIT VASE - MARIGOLD                               |
|     | FORGET ME NOTS                                                                                                | 264 FENTON PEACOCK AT URN PLATE - MARIGOLD                                  |
| 215 | SUPER! FENTON ORANGE TREE 12" WHIMSEY FOOTED FRUIT                                                            | 265 FENTON ORANGE TREE 2 PIECE PUNCH BOWL W/ (6) PUNCH                      |
|     | BOWL - GREEN!!                                                                                                | CUPS - MARIGOLD                                                             |
|     | DUGAN FISHERMANS MUG - MARIGOLD                                                                               | 266 FENTON ORANGE TREE POWDER JAR W/ LID - AMETHYST                         |
|     | FENTON HEARTS & VINE BOWL, RUFFLED - MARIGOLD                                                                 | 267 DUGAN GARDEN PATH VARIANT SAUCE DISH, RUFFLED - PURPLE                  |
| _   | DUGAN TARGET VASE - WHITE                                                                                     | 268 DUGAN SKI STAR SAUCE DISH, RUFFLED - PEACH OPAL                         |
| 219 | FENTON CONCORD BOWL, RUFFLED - AMETHYST                                                                       | 269 PEACOCK TAIL COMPOTE - GREEN                                            |
|     | FENTON PEACOCK & URN BOWL, RUFFLED - BLUE                                                                     | 270 NORTHWOOD PEACOCK AT THE FOUNTAIN TUMBLER - ICE BLUE!                   |
| 221 | MILLERSBURG PEACOCK & URN BOWL, 3-N-1 EDGE - MARIGOLD                                                         | 271 NORTHWOOD GRAPE ARBOR PITCHER - MARIGOLD                                |
| 222 | NORTHWOOD PEACOCKS ON THE FENCE PLATE - RICH                                                                  | 272 NORTHWOOD PEACOCK AT URN MASTER ICE CREAM BOWL -                        |
|     | MARIGOLD                                                                                                      | BLUE, GREAT IRIDESENCE!                                                     |
|     | FENTON ORANGE TREE BOWL, RUFFLED - GREEN                                                                      | 273 FENTON PEACOCK AT URN BOWL, RUFFLED - MARIGOLD                          |
|     | FENTON PEACOCK AT URN BOWL, ROUND - BLUE                                                                      | 274 FENTON PEACOCK AT URN BOWL, ROUND - AMETHYST                            |
|     | NICE! NORTHWOOD ROSE SHOW PLATE - BLUE, (rim nick)                                                            | 275 FENTON PRISM BAND PITCHER - GREEN W/ ENAMELED FORGET                    |
|     | NORTHWOOD PEACOCKS ON THE FENCE PLATE - ICE GREEN!!                                                           | ME NOTS                                                                     |
|     | NORTHWOOD SINGING BIRDS MUG - BLUE                                                                            | 276 FENTON PRISM BAND PITCHER - BLUE W/ ENAMELED FORGET ME                  |
|     | DUGAN GARDEN PATH 6" BOWL - WHITE                                                                             | NOTS                                                                        |
|     | NORTHWOOD SINGING BIRD MUG - GREEN                                                                            | 277 FENTON WATER LILY FOOTED SAUCE DISH, RUFFLED - RICH                     |
|     | NORTHWOOD DANDELION MUG - AQUA OPAL!!                                                                         | MARIGOLD                                                                    |
| 231 | FENTON BANDED DRAPE PITCHER - GREEN W/ ENAMELED FOR-                                                          | 278 FENTON WATER LILY SAUCE DISH - MARIGOLD                                 |
|     | GET ME NOTS                                                                                                   | 279 IMPERIAL GRAPE WATER CARAFE - PURPLE                                    |
| _   | FENTON BANDED DRAPE PITCHER - PURPLE W/ ENAMELED IRIS                                                         | 280 NORTHWOOD GRAPE & CABLE CUP & SAUCER - GREEN                            |
| 233 | NORTHWOOD ROSE SHOW BOWL - BLUE OPALESCENT, (not carni-                                                       | 281 NORTHWOOD DANDELION MUG - COBALT BLUE!                                  |
| 224 | VAI)                                                                                                          | 282 IMPERIAL THUMBPRINT & OVAL 5 1/2" VASE - PURPLE                         |
|     | FENTON PERSIAN MEDALLION SAUCE DISH - AQUA                                                                    | 283 IMPERIAL THUMBPRINT & OVAL 5 1/2" VASE - MARIGOLD                       |
| _   | NORTHWOOD ROSE SHOW BOWL - RICH MARIGOLD!!                                                                    | 284 NORTHWOOD SINGING BIRDS WATER PITCHER - GREEN!                          |
|     | FENTON ORANGE TREE TWO HANDLED LOVING CUP - AMETHYST                                                          | 285 NORTHWOOD SINGING BIRDS TUMBLER - GREEN                                 |
|     | FENTON PANTHER FOOTED SAUCE DISH, ROUND - GREEN                                                               | 286 NORTHWOOD PEACOCKS ON THE FENCE BOWL - WHITE,                           |
|     | FENTON TWO FLOWERS FOOTED SAUCE DISH, RUFFLED - AQUA                                                          | (damaged)                                                                   |
|     | FENTON TWO FLOWERS SAUCE DISH, RUFFLED - AMETHYST                                                             | 287 FENTON VARIANT PITCHER - MARIGOLD W/ ENAMELED FORGET ME NOTS            |
| 240 | PRETTY! NORTHWOOD GOOD LUCK BOWL, PCE - ELECTRIC BLUE!                                                        | 288 NORTHWOOD ORIENTAL POPPY TANKARD - MARIGOLD                             |
| 2/1 | DUGAN SKI STAR SAUCE DISH - RUFFLED - PURPLE                                                                  | 289 DUGAN HEAVY IRIS PITCHER - MARIGOLD                                     |
|     |                                                                                                               | 290 FENTON BANDED DRAPE PITCHER - MARIGOLD W/ ENAMELED                      |
|     | FENTON PANTHER FOOTED SAUCE DISH, ROUND - AMETHYST<br>NORTHWOOD GRAPE & CABLE HATPIN HOLDER - PURPLE          | IRIS                                                                        |
|     | FENTON PERSIAN MEDALLION FOOTED SAUCE DISH, RUFFLED -                                                         | 291 SAMOVAR SMALL URN - MARIGOLD, RADIUM                                    |
|     | MARIGOLD                                                                                                      | 292 NORTHWOOD DANDELION MUG - PURPLE                                        |
| 245 | FENTON TEN MUMS BOWL, 3-N-1 EDGE - AMETHYST                                                                   | 293 FENTON WATER LILY FOOTED SAUCE DISH, RUFFLED - BLUE                     |
|     |                                                                                                               |                                                                             |
| 246 |                                                                                                               | 294 FENTON WATER LILY FOOTED SAUCE DISH, RUFFLED - MARIGOI D                |
| 246 | FENTON TEN MOMS BOWL, 3-N-1 EDGE - AMETHYST FENTON BANDED DRAPE PITCHER - MARIGOLD W/ ENAMELED FORGET ME NOTS | 294 FENTON WATER LILY FOOTED SAUCE DISH, RUFFLED - MARIGOLD W/VASELINE VASE |
|     | FENTON BANDED DRAPE PITCHER - MARIGOLD W/ ENAMELED FORGET ME NOTS                                             |                                                                             |
|     | FENTON BANDED DRAPE PITCHER - MARIGOLD W/ ENAMELED                                                            | W/VASELINE VASE                                                             |

| 297 (2) DUGAN HEAVY GRAPE SAUCE DISHES, RUFFLED - PURPLE298 WESTMORLAND HOBSTAR & GRAPE SAUCE DISH, RUFFLED - | 352 NEW CARNIVAL GLASS - MINIATURE PUNCH SET - CELESTIAL BLUE                                                    |
|---------------------------------------------------------------------------------------------------------------|------------------------------------------------------------------------------------------------------------------|
| MARIGOLD, SCARCE                                                                                              | 353 NEW CARNIVAL GLASS - MINIATURE PUNCH SET - GREEN                                                             |
| 299 IMPERIAL GRAPE WATER PITCHER - GREEN                                                                      | 354 NEW CARNIVAL GLASS - (2) FENTON FISH PAPERWEIGHT - LT.                                                       |
| 300 FENTON STRAWBERRY TWO HANDLED BON-BON - AMBER                                                             | GREEN AND LT. BLUE                                                                                               |
| 301 FENTON TWO FLOWERS FOOTED SAUCE DISH - VASELINE                                                           | 355 NEW CARNIVAL GLASS - (2) SMILEY CATS                                                                         |
| 302 FENTON WATER LILY FOOTED SAUCE DISH - GREEN                                                               | 356 NEW CARNIVAL GLASS - IMPERIAL GLASS LOGANBERRY VASE -                                                        |
| 303 STAR & FILE 5 1/2" VASE - MARIGOLD                                                                        | MARIGOLD                                                                                                         |
| 304 NORTHWOOD GREEK KEY TUMBLER - GREEN (bruise on side)                                                      | 357 NEW CARNIVAL GLASS - FENTON ALPINE THISTLE VASE - RED                                                        |
| 305 NORTHWOOD SINGING BIRD TUMBLER - MARIGOLD                                                                 | 358 NEW CARNIVAL GLASS - DANDELION WATER PITCHER - RED                                                           |
| 306 NORTHWOOD PEACOCK AT URN MASTER ICE CREAM BOWL -                                                          | 359 NEW CARNIVAL GLASS - (5) ANIMAL FIGURINES: OWL, LION,                                                        |
| CUSTARD (not carnival)                                                                                        | SCOTTIE, BIRD, AND BUTTERFLY                                                                                     |
| 307 8 1/4" FENTON ORANGE TREE BOWL - AMETHYST                                                                 | 360 NEW CARNIVAL GLASS - (3) MINIATURE MORNING GLORY                                                             |
| 308 8 1/2" DUGAN APPLE BLOSSOM TWIGS BOWL - PEACH OPAL                                                        | TANKARDS - GREEN, RED, PUPRLE                                                                                    |
| 309 6" NORTHWOOD HEARTS AND FLOWER COMPOTE- BLUE OPAL                                                         | 361 NEW CARNIVAL GLASS - LUSTER ROSE MARIGOLD ON MILK                                                            |
| 310 FENTON "FENTONIA" PITCHER AND FOUR TUMBLERS - CUSTARD                                                     | GLASS 3-1 EDGE BOWL                                                                                              |
| GLASS                                                                                                         | 362 NEW CARNIVAL GLASS - SWANS TOOTHPICK - GREEN                                                                 |
| 311 FENTON ORANGE TREE MUG - MARIGOLD                                                                         | 363 NEW CARNIVAL GLASS - FENTON STRAWBERRIES FAIRY LAMP - RED                                                    |
| 312 GOD AND HOME TUMBLER - BLUE                                                                               | 364 NEW CARNIVAL GLASS - FENTON OWL STATUE - GREEN                                                               |
| 313 PALM BEACH BERRY BOWL - MARIGOLD                                                                          | 365 NEW CARNIVAL GLASS - FENTON WILD STRAWBERRY COVERED                                                          |
| 314 PALM BEACH BERRY BOWL - WHITE                                                                             | COMPOTE - PURPLE                                                                                                 |
| 315 ORANGE TREE FOOTED BERRY BOWL - WHITE                                                                     | 366 NEW CARNIVAL GLASS - COVERED FROG - IRIDIZED CLEAR                                                           |
| 316 GARDEN PATH VARIANT BERRY BOWL - WHITE                                                                    | 367 NEW CARNIVAL GLASS - COVENED THOSE - INIDIZED GLEAR367 NEW CARNIVAL GLASS - FENTON HOBNAIL CRUET - AQUA OPAL |
| 317 6 3/4" FISHSCALES AND BEADS BOWL - AMETHYST                                                               | 368 NORTHWOOD BEADED CABLE FOOTED ROSEBOWL - VASELINE                                                            |
| 318 PERSIAN GARDEN BERRY BOWL - PURPLE                                                                        | OPAL                                                                                                             |
| 319 PALM BERRY BERRY BOWL WITH GOOSEBERRY INTERIOR -                                                          | 369 NEW CARNIVAL GLASS - FENTON CACTUS ROSEBOWL - AQUA                                                           |
| HONEY AMBER                                                                                                   | OPAL OPAL                                                                                                        |
| 320 ORANGE TREE PEDESTAL DISH - BLUE                                                                          | 370 NEW CARNIVAL GLASS - B.P.O.E. ELK DISH - MARIGOLD                                                            |
| 321 10 1/2" PANEL VASE - MARIGOLD                                                                             | 371 NEW CARNIVAL GLASS - (2) 5 1/4" PLATES                                                                       |
| 322 DOUBLE SCROLL CANDLESTICK - MARIGOLD                                                                      | 372 NEW CARNIVAL GLASS - ACGA SOUVENIR PLATE, 7TH ANNUAL                                                         |
| 323 (7) MISC. TUMBLERS - MARIGOLD                                                                             | CONVENTION, DAYTON, OH                                                                                           |
| 324 (3) MISC. TUMBLERS - PURPLE, 2 have damage                                                                | 373 NEW CARNIVAL GLASS - (2) HOACGA SOUVENIR HATPIN HOLDERS                                                      |
| 325 OCTAGON GOBLET - MARIGOLD                                                                                 | - RED, ICE GREEN                                                                                                 |
| 326 5 1/2" CORSET SHAPED VASE WITH PANELS - MARIGOLD                                                          | 374 NEW CARNIVAL GLASS - IMPERIAL GLASS COVERED COMPOTE -                                                        |
| 327 SWAN - MARIGOLD                                                                                           | BLUE                                                                                                             |
| 328 6" HOBSTAR COVERED JAR - GREEN                                                                            | 375 NEW CARNIVAL GLASS - DOLPHIN CANDY DISH - GREEN                                                              |
| 329 (5) ASSORTED HATPINS                                                                                      | 376 DOLPHIN CHOCOLATE GLASS CANDY DISH                                                                           |
| 330 ABC STORK CHILD'S PLATE - LIGHT MARIGOLD                                                                  | 377 NEW CARNIVAL GLASS - HOACGA SOUVENIR TWO HANDLE                                                              |
| 331 COVERED HEN ON NEST DISH - BLUE                                                                           | LOVING CUP - RED                                                                                                 |
| 332 (2) CUSTARD LIONS 7 1/2" PLATES                                                                           | 378 NEW CARNIVAL GLASS - 10 1/2" LUSTER ROSE PLATE - MARIGOLD                                                    |
| 333 NORTHWOOD BUSHEL BASKET - BLACK AMETHYST                                                                  | 379 NEW CARNIVAL GLASS - PAIR OF 5 1/2" ICGA SOUVENIR VASES -<br>BLUE                                            |
| 334 MARIGOLD ON CUSTARD COMPOTE                                                                               |                                                                                                                  |
| 335 GRAPE AND CABLE PUNCH CUP - GREEN                                                                         | 380 NEW CARNIVAL GLASS - ICGA SOUVENIR COVERED COMPOTE<br>AND SMALL PITCHER - GREEN                              |
| 336 6" IMPERIAL GRAPE PLATE - LIGHT MARIGOLD                                                                  | 381 NEW CARNIVAL GLASS - (7) ASSORTED ITEMS: GOBLETS,                                                            |
| 337 8" STAR AND PETAL ? BOWL - MARIGOLD                                                                       | CORDIALS, DISH, COVERED DISH, TUMBLER                                                                            |
| 338 VASELINE MASTER NUT BOWL AND (5) NUT CUPS                                                                 | 382 7 1/2" FENTON BITTERSWEET VASE - HANGING HEART PATTERN -                                                     |
| 339 (4) MISC. STRETCH AND GREEN CUSTARD NUT CUPS                                                              | ORANGE                                                                                                           |
| 340 (4) MISC. SMALL PEDESTAL POWDER JARS - MARIGOLD, STRETCH                                                  | 383 FENTON HANGING HEART PATTERN PITCHER AND FOUR                                                                |
| GLASS: CEL BLUE, VASELINE, AND WISTERIA                                                                       | TUMBLERS - WHITE OP                                                                                              |
| 341 LIGHT BLUE STRETCH GLASS LAMP SHADE                                                                       | 384 8 1/2" FENTON HANGING HEART VASE - BLUE OPAL                                                                 |
| 342 MARIGOLD CIGARETTE HOLDER                                                                                 | 385 (2) 5" FENTON HANGING HEART VASES - BLUE CUSTARD, YELLOW                                                     |
| 343 (11) MISC. ASSORTMENT OF CARNIVAL - FLOWER FROG, CRUET,                                                   | CUSTARD                                                                                                          |
| WINES, NUT CUPS, ETC.                                                                                         | 386 11 1/4" FENTON HANGING HEART TANKARD - YELLOW CUSTARD                                                        |
| 344 (2) BUNNY BANKS - SMALL AND LARGE - MARIGOLD                                                              | 387 11 1/4" FENTON HANGING HEART TANKARD - BLUE CUSTARD                                                          |
| 345 WESTMORELAND STORK AND RUSHES CREAMER AND SUGAR -<br>MARIGOLD                                             | 388 FENTON HANGING HEART CRUET - YELLOW CUSTARD                                                                  |
| 346 (3) HERRINGBONE CUPS AND SAUCERS - CLEAR, PUPRLE, AND                                                     | 389 FENTON HANGING HEART BARBERS BOTTLE - YELLOW CUSTARD                                                         |
| RED                                                                                                           | 390 5 1/2" FENTON HANGING HEART VASE - YELLOW CUSTARD                                                            |
| 347 NEW CARNIVAL - CHRISTMAS COMPOTE - RED                                                                    | 391 FENTON HANGING HEART ROSEBOWL - BLUE CUSTARD                                                                 |
| 348 NEW CARNIVAL - CHRISTMAS COMPOTE - VASELINE                                                               |                                                                                                                  |
| 349 NEW CARNIVAL - CHRISTMAS COMPOTE - RED                                                                    |                                                                                                                  |
| 350 RED STRETCH GLASS 4" VASE                                                                                 |                                                                                                                  |
| 351 NEW CARNIVAL GLASS - MINIATURE PUNCH SET - LAVENDAR                                                       |                                                                                                                  |
| OOT THEW OAKSIVAE GEAGG FINISH TONE FOR OTHER FEATURALS                                                       |                                                                                                                  |