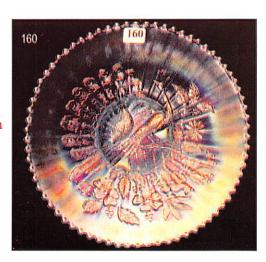

|     | NORTHWOOD PEACOCK TAIL BOWL, PCE - PURPLE                               | 149 | MILLERSBURG BLACKBERRY WREATH VARIANT SAUCE - GREEN,    |
|-----|-------------------------------------------------------------------------|-----|---------------------------------------------------------|
|     | FENTON HOLLY RUFFLED BOWL - GREAT RED!!                                 |     | SCARCE RADIUM                                           |
|     | FENTON 2 ROW OPEN EDGE BASKET - CHERRY RED!                             |     | MILLERSBURG PEACOCK AT URN 6" PLATE - AMETHYST, SATIN   |
| 102 | FENTON PERSIAN MEDALLION TWO HANDLED BON-BON - RED!!                    | 151 | MILLERSBURG PEACOCK AT URN INDIVIDUAL ICE CREAM DISH -  |
| 103 | FENTON ORANGE TREE MUG - RED!                                           |     | GREEN, RADIUM                                           |
| 104 | FENTON PANELED DANDELION TANKARD - AMETHYST                             | 152 | NORTHWOOD PEACOCK AT URN INDIVIDUAL ICE CREAM DISH -    |
| 105 | NORTHWOOD PEACOCKS ON THE FENCE RUFFLED BOWL, RIB                       |     | ICE GREEN!                                              |
|     | BACK - GREEN                                                            | 153 | NORTHWOOD PEACOCK AT URN INDIVIDUAL ICE CREAM DISH -    |
| 106 | NORTHWOOD THREE FRUITS RUFFLED BOWL, STIPPLED, RIB                      |     | RICH MARIGOLD                                           |
|     | BACK - EMERALD GREEN                                                    | 154 | NORTHWOOD PEACOCK AT URN INDIVIDUAL ICE CREAM DISH -    |
| 107 | NORTHWOOD GOOD LUCK RUFFLED BOWL, BASKETWEAVE BACK                      | 400 | WHITE                                                   |
|     | - GREEN                                                                 |     | FENTON HOLLY BOWL, 3-N-1 EDGE - GREEN                   |
|     | NORTHWOOD GOOD LUCK RUFFLED BOWL, RIB BACK - GREEN                      |     | MILLERSBURG WHIRLING LEAVES BOWL - MARIGOLD             |
| 109 | FENTON SWAN SALT - RICH MARIGOLD                                        |     | NORTHWOOD DANDELION TANKARD - GREEN                     |
| 110 | NORTHWOOD SINGING BIRD MUG - ICE BLUE!                                  |     | FENTON SWAN SALT - ICE GREEN                            |
| 111 | FENTON APPLE TREE TUMBLER - BLUE                                        |     | NORTHWOOD GRAPE LEAVES BOWL - ICE BLUE                  |
| 112 | DUGAN FOUR FLOWERS 9" BOWL - PURPLE                                     | 160 | BEAUTIFUL!! NORTHWOOD PEACOCKS ON THE FENCE PLATE -     |
|     | DUGAN FOUR FLOWERS 9" BOWL - PEACH OPAL                                 |     | ICE BLUE!!                                              |
|     | FENTON DRAGON & STRAWBERRY FOOTED BOWL, RUFFLED -                       | 161 | NORTHWOOD GRAPE & CABLE BOWL, PCE, STIPPLED - ICE       |
|     | MARIGOLD                                                                |     | BLUE, NICE!!                                            |
| 115 | FENTON DRAGON & STRAWBERRY ROUND BOWL - BLUE                            | 162 | NORTHWOOD PEACOCKS ON THE FENCE BOWL, PCE - ICE BLUE,   |
|     | NORTHWOOD DANDELION WATER SET, TANKARD & (6)                            |     | SUPER!!                                                 |
| _   | TUMBLERS - MARIGOLD                                                     |     | NORTHWOOD SINGING BIRDS MUG - GREEN                     |
| 117 | NORTHWOOD PEACOCK AT THE URN MASTER ICE CREAM BOWL -                    |     | NORTHWOOD <b>DANDELION MUG</b> - RICH MARIGOLD          |
|     | WHITE                                                                   |     | FENTON ORANGE TREE MUG - HONEY AMBER                    |
| 118 | NORTHWOOD PEACOCK AT THE URN MASTER ICE CREAM BOWL -                    |     | IMPERIAL POINSETTA MILK PITCHER - GREEN                 |
|     | MARIGOLD                                                                |     | IMPERIAL POINSETTA MILK PITCHER - PURPLE, SCARCE        |
| 119 | NORTHWOOD BUSHEL BASKET - AMETHYST                                      |     | NORTHWOOD SINGING BIRDS BERRY DISH - BLUE               |
| 120 | NORTHWOOD BUSHEL BASKET - ICE GREEN                                     |     | IMPERIAL PANSY RELISH DISH - BLUE, (base chip)          |
| 121 | MILLERSBERG PRIMROSE BOWL - MARIGOLD                                    |     | FENTON PINECONE 6" PLATE - BLUE                         |
| 122 | IMPERIAL SCROLL EMBOSSED PLATE - MARIGOLD                               |     | FENTON PINECONE 6" PLATE - MARIGOLD                     |
| 123 | IMPERIAL LUSTRE ROSE PLATE - AMBER                                      |     | FENTON ORANGE TREE BOWL, RUFFLED - RED!                 |
| 124 | NORTHWOOD PEACOCK AT URN INDIVIDUAL ICE CREAM DISH -                    |     | FENTON LOTUS & GRAPE TWO HANDLED BON-BON - RED!         |
|     | PURPLE                                                                  |     | FENTON SWIRLED FLUTE VASE - PRETTY RED!                 |
| 125 | MILLERSBERG PEACOCK AT URN SAUCE DISH - AMETHYST                        |     | FENTON LEAF CHAIN 7" BOWL - GOOD RED!!                  |
| _   | MILLERSBERG PEACOCK AT URN SAUCE DISH - MARIGOLD                        |     | FENTON HOLLY HAT SHAPED DISH - RED                      |
| 127 | NORTHWOOD GRAPE & CABLE TWO HANDLED BON-BON -                           | 177 | FENTON 2 ROW OPEN EDGE BASKET, TWO SIDES UP - RED!      |
|     | ELECTRIC BLUE                                                           | 178 | FENTON 2 ROW OPEN EDGE BASKET, JACK-N-PULPIT SHAPED -   |
|     | NORTHWOOD DAISY & DRAPE VASE - WHITE                                    |     | RED!!                                                   |
| _   | USG COSMOS & CANE 7" PLATE - WHITE                                      |     | FENTON WILD BLACKBERRY BOWL - GREEN                     |
|     | USG COSMOS & CANE SAUCE DISH - WHITE                                    |     | FENTON WILD BLACKBERRY BOWL, 3-N-1 EDGE - MARIGOLD      |
| 131 | DUGAN FOUR FLOWERS 6" PLATE, BASKETWEAVE BACK - PEACH                   | 181 | NORTHWOOD THREE FRUITS BOWL, STIPPPLED, RIB BACK - PAS- |
|     | OPAL                                                                    |     | TEL MARIGOLD                                            |
|     | FISHSCALES 6" PLATE, PCE - PEACH OPAL                                   |     | NORTHWOOD DRAPERY ROSE BOWL - PURPLE                    |
| 133 | MILLERSBERG BLACKBERRY WREATH VARIANT SAUCE - GREEN,                    |     | DIVING DOLPHINS FOOTED BOWL - MARIGOLD                  |
| 404 | SCARCE RADIUM                                                           | _   | FENTON WATER PITCHER - MARIGOLD W/ ENAMELED DAISIES     |
|     | FENTON LIONS ROUND BOWL - BLUE                                          | _   | UNIQUE! NORTHWOOD POPPY SHOW BOWL - PASTEL MARIGOLD!    |
|     | FENTON LIONS 7" PLATE - MARIGOLD                                        |     | NORTHWOOD BUSHEL BASKET, ROUND - BLUE                   |
|     | DUGAN HEAVY IRIS PITCHER - MARIGOLD                                     |     | NORTHWOOD BUSHEL BASKET, ROUND - EMERALD GREEN          |
| 13/ | MILLERSBURG PEACOCK AT URN BOWL - MARIGOLD, (chip on                    |     | NORTHWOOD <b>SINGING BIRD MUG</b> , STIPPELD - MARIGOLD |
| 120 | base) FENTON WILD BLACKBERRY BOWL, 3-N-1 EDGE - AMETHYST                |     | FENTON <b>ORANGE TREE MUG</b> - EMERALD GREEN           |
|     |                                                                         |     | NORTHWOOD DANDELION MUG - ICE GREEN!                    |
|     | FENTON WILD BLACKBERRY BOWL, RUFFLED - MARIGOLD                         | 191 | MILLERBURG PEACOCK AT URN BOWL, ROUND - MARIGOLD,       |
|     | VERY RARE!! NORTHWOOD TORNADO 6" VASE - ICE BLUE!!                      | 400 | SATIN                                                   |
|     | NORTHWOOD SINGING BIRDS MUG - PURPLE                                    |     | FENTON PEACOCK AT URN BOWL, RUFFLED - GREEN             |
|     | NORTHWOOD SINGING BIRDS MUG - ELECTRIC BLUE                             |     | FENTON PEACOCK AT URN BOWL, RUFFLED - MARIGOLD          |
|     | NORTHWOOD BEADED CABLE ROSE BOWL - ICE BLUE!                            |     | FENTON CONCORD BOWL, 3-N-1 EDGE - GREEN                 |
|     | FENTON TWO FLOWERS ROUND FOOTED BOWL - MARIGOLD                         |     | FENTON CONCORD BOWL, 3-N-1 EDGE - MARIGOLD              |
| 145 | WOW!! FENTON PEACOCK AT URN PLATE - ELECTRIC BLUE,<br>SUPER IRIDESCENCE |     | FENTON HORSE HEAD PLATE - MARIGOLD                      |
| 1/6 | NORTHWOOD PEACOCK ON THE FENCE RUFFLED BOWL - BLUE                      | -   | FENTON DRAGON & LOTUS BOWL, RUFFLED - BLUE              |
|     | NORTHWOOD PEACOCK ON THE FENCE RUFFLED BOWL - BLUE                      | 198 | NORTHWOOD THREE FRUITS TWO HANDLED PEDESTALED BON-      |
| 14/ | MARIGOLD                                                                |     | BON - WHITE                                             |
| 148 | MILLERSBURG SEACOAST PIN TRAY - AMETHYST                                |     |                                                         |