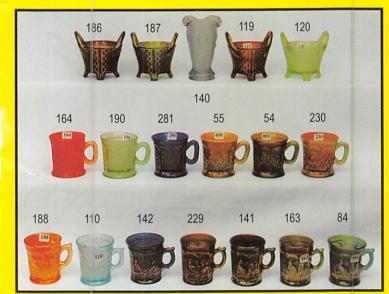

| _ 1        | DUGAN'S SKI STAR BOWL - PEACH OPAL                                                                   | 50A        | EXTRA NICE! FENTON DRAGON & LOTUS RUFFLED BOWL -                                     |
|------------|------------------------------------------------------------------------------------------------------|------------|--------------------------------------------------------------------------------------|
| 2          | FENTON'S ZIG-ZAG WATER PITCHER - GREEN W/ ENAMELED                                                   | -4         | CHERRY RED!!                                                                         |
|            | FORGET ME NOTS                                                                                       |            | FENTON'S ORANGE TREE JELLY COMPOTE - DARK AMETHYST                                   |
| 3          | WIDE PANEL COVERED CANDY JAR - VASELINE                                                              |            | 7 1/2" FENTON VINTAGE PLATE - AMETHYST                                               |
| 4          | WIDE PANEL COVERED CANDY JAR - WHITE                                                                 |            | 7 1/2" FENTON VINTAGE PLATE - GREEN                                                  |
| 5          | WIDE PANEL COVERED CANDY JAR - AMETHYST                                                              |            | NORTHWOOD DANDELION MUG - GREEN                                                      |
| 5A         | WIDE PANEL COVERED CANDY JAR - FLORECENT GREEN                                                       |            | NORTHWOOD DANDELION MUG - AQUA OPAL, GREAT COLOR!!                                   |
| 6          | WIDE PANEL COVERED CANDY JAR - AMBER                                                                 | 56         | NORTHWOOD THREE FRUITS RUFFLED BOWL, STIPPLED, RIB                                   |
| 6A         | WIDE PANEL COVERED CANDY JAR - CELEST BLUE,                                                          |            | BACK - WHITE                                                                         |
| _          | W/ ENAMELED PEACOCK TAILS ON LID                                                                     | 57         |                                                                                      |
| 7          | WIDE PANEL COVERED CANDY JAR - BLACK                                                                 |            | BACK - MARIGOLD                                                                      |
| 7 <i>A</i> | WIDE PANEL COVERED CANDY JAR - PINK OPAL, (lid damage)                                               |            | NORTHWOOD GRAPE & CABLE HAND GRIP PLATE - PURPLE                                     |
| 8          | WIDE PANEL COVERED CANDY JAR - MANDARIN RED                                                          |            | FENTON ORANGE TREE TWO HANDLED LOVING CUP - BLUE                                     |
| 9          | WIDE PANEL COVERED CANDY JAR - CELEST BLUE                                                           | 60         | OUTSTANDING!! NORTHWOOD THREE FRUITS PLATE, STIPPLED,                                |
| 10         | WIDE PANEL COVERED CANDY JAR - OLIVE GREEN                                                           |            | RIB BACK - THE FINEST AQUA OPAL!!                                                    |
| 11         | WIDE PANEL COVERED CANDY JAR - JADE GREEN                                                            |            | FENTON ORANGE TREE TWO HANDLED LOVING CUP - WHITE                                    |
| 12         | WIDE PANEL COVERED CANDY JAR - BLUE OPAQUE                                                           |            | MILLERSBERG PEACOCK AT URN SAUCE DISH - AMETHYST                                     |
|            | FENTON'S LITTLE FISHES THREE FOOTED SAUCE DISH, RUFFLED                                              | 63         | MILLERSBERG PEACOCK AT URN SAUCE DISH - MARIGOLD                                     |
| —''        | - AMETHYST                                                                                           | 64         | MILLERSBERG PEACOCK AT URN SAUCE DISH - GREEN, SCARCE                                |
| 15         | FENTON'S LITTLE FISHES SAUCE DISH, RUFFLED - MARIGOLD                                                | 65         | FENTON ORANGE TREE BOWL, ICE CREAM SHAPED - GREEN                                    |
|            | DUGAN'S FOUR FLOWERS SAUCE DISH, RUFFLED - GOOD PEACH                                                | 66         | FENTON ORANGE TREE BOWL, RUFFLED - WHITE                                             |
| —'"        | OPAL OPAL                                                                                            | 67         | FENTON ORANGE TREE BOWL, RUFFLED - BLUE                                              |
| 17         | MILLERSBURG BLACKBERRY WREATH VARIANT SAUCE                                                          |            | NORTHWOOD PEACOCK ON THE FENCE PLATE, STIPPLED -                                     |
| —          | W/ CRE - GREEN, RADIUM                                                                               |            | ELECTRIC BLUE!                                                                       |
| 18         | 6 1/2" IMPERIAL RIPPLE VASE - MARIGOLD                                                               | 69         | NORTHWOOD THREE FRUITS RUFFLED BOWL, STIPPLED, RIB                                   |
|            | AUSTRALIAN SWAN SAUCE DISH - PURPLE                                                                  | _          | BACK - COBALT BLUE                                                                   |
|            | AUSTRALIAN THUNDERBIRD SAUCE DISH - PURPLE                                                           | 70         | <b>WOW! NORTHWOOD PEACOCK AT THE URN MASTER ICE CREAM</b>                            |
|            | FENTON'S BANDED DRAPE PITCHER - MARIGOLD W/ ENAMELED                                                 |            | BOWL - ICE BLUE!!                                                                    |
|            | IRIS                                                                                                 | 71         | NORTHWOOD PEACOCK AT THE URN INDIVIDUAL ICE CREAM                                    |
| 22         | IMPERIAL FLUTE CREAMER & SUGAR - PURPLE                                                              |            | DISH - ICE BLUE!                                                                     |
| _          | FENTON'S ORANGE TREE BOWL, RUFFLED - LIGHT MARIGOLD                                                  | 72         | NORTHWOOD PEACOCK AT THE URN INDIVIDUAL ICE CREAM DIS                                |
|            | 6" FENTON'S LIONS BOWL - UNUSUAL LIGHT BLUE                                                          |            | - COBALT BLUE                                                                        |
| _          | SUPER!! NORTHWOOD'S THREE FRUITS BOWL, STIPPLED, RIB                                                 | 73         | NORTHWOOD PEACOCK AT THE URN INDIVIDUAL ICE CREAM DIS                                |
|            | BACK - AQUA OPAL!!                                                                                   |            | - PASTEL MARIGOLD                                                                    |
| 25/        | WOW! NORTHWOOD'S GOOD LUCK BOWL W/ CRE - ELECTRIC                                                    | /4         | NORTHWOOD PEACOCK AT THE URN 6" PLATE - PURPLE,                                      |
|            | BLUE                                                                                                 | 70         | SCARCE                                                                               |
| 26         | FENTON'S ORANGE TREE PEDESTAL SAUCE - WHITE                                                          | _          | NORTHWOOD PEACOCK ON THE FENCE PLATE - ICE GREEN!                                    |
| 27         | COSMOS & CANE SAUCE DISH - WHITE                                                                     | /5/        | NU ARTS HOMESTEAD PLATE - HONEY AMBER, GREAT IRIDESCENCE (manufacture's flaw on rim) |
| 28         | FIELD THISTLE SAUCE DISH - MARIGOLD                                                                  | 70         |                                                                                      |
| 29         | KITTENS PUNCH CUPS - MARIGOLD                                                                        |            | NORTHWOOD EMBROIDERED MUMS RUFFLED BOWL - BLUE                                       |
| 30         | RARE!! FENTON'S ORANGE TREE PLATE - GREEN!                                                           | <b>—</b> : | FENTON ORANGE TREE RUFFLED BOWL - UNUSUAL AMETHYST                                   |
|            | (2) COSMOS & CANE SAUCE DISHES - MARIGOLD                                                            |            | FENTON ORANGE TREE PLATE - MARIGOLD                                                  |
|            | 7" DUGAN GRAPE VINE LATTICE PLATE - MARIGOLD                                                         |            | FENTON HOLLY PLATE - MARIGOLD, FLAT RADIUM FINISH                                    |
|            | NORTHWOOD'S GOOD LUCK PLATE - PURPLE                                                                 |            | NORTHWOOD POPPY SHOW BOWL - ELECTRIC BLUE!!                                          |
| _          | 8" DUGAN'S SIX PETAL BOWL - PEACH OPAL                                                               | 81         | FENTON BANDED DRAPE WATER PITCHER W/ ENAMELED IRIS -                                 |
| _          | FINE! NORTHWOOD'S ROSE SHOW PLATE - WHITE!                                                           | 00         | BLUE                                                                                 |
|            | 7 1/2" FENTON'S VINTAGE PLATE - BLUE                                                                 | _          | DUGAN WISHBONE & SPADES 6" PLATE - PURPLE                                            |
|            | FENTON'S ORANGE TREE BOWL - BLUE                                                                     |            | NORTHWOOD SINGING BIRDS MUG - PURPLE                                                 |
|            | DUGAN'S ROUND-UP PLATE - PEACH OPAL!                                                                 |            | NICE! NORTHWOOD SINGING BIRDS MUG - TEAL!                                            |
|            | NORTHWOOD'S GRAPE & CABLE PLATE, STIPPLED, RIB BACK -                                                |            | MILLERSBERG HOLLY SPRIG BOWL - AMETHYST, RADIUM                                      |
| 0          | GREEN!                                                                                               |            | MILLERSBERG HOBNAIL VARIENT 12" VASE - GREEN                                         |
| 40         | ELECTRICI! NORTHWOOD'S PEACOCK AT URN MASTER ICE                                                     | _          | NORTHWOOD ROUND BUSHEL BASKET - PURPLE                                               |
|            | CREAM BOWL, STIPPLED - BLUE!!                                                                        |            | NORTHWOOD ROUND BUSHEL BASKET - MARIGOLD                                             |
| 41         | FENTON'S ORANGE TREE BOWL, RUFFLED - AMETHYST                                                        | 89         | NORTHWOOD GRAPE & CABLE PLATE, STIPPLED, PCE -                                       |
|            | MILLERSBURG NESTING SWAN BOWL - MARIGOLD, RADIUM FINISH                                              |            | ELECTRIC BLUE                                                                        |
|            | 7" DUGAN'S GRAPE VINE LATTICE PLATE - PURPLE                                                         |            | NORTHWOOD ORIENTAL POPPY TANKARD - GREEN                                             |
|            | FENTON HORSE HEAD PLATE - BLUE/AMETHYST                                                              |            | FENTON DRAGON & STRAWBERRY FOOTED BOWL - GREEN                                       |
| _          | WOW!! HEARTS & FLOWERS COMPOTE - AQUA OPAL!!                                                         |            | NORTHWOOD PEACOCK TAIL BOWL, PCE - GREEN                                             |
| _          | 6" FENTON'S PERSIAN MEDALLION PLATE - MARIGOLD                                                       |            | FENTON ORANGE TREE RUFFLED BOWL - GREEN                                              |
|            | FENTON'S ARCHED FLUTE TOOTHPICK HOLDER - AMETHYST                                                    |            | NORTHWOOD GRAPE & CABLE PLATE - MARIGOLD                                             |
|            | FENTON'S ARCHED FLUTE TOOTHPICK HOLDER - AMETITION FENTON'S ARCHED FLUTE TOOTHPICK HOLDER - ICE BLUE |            | FENTON ORANGE TREE PLATE - WHITE                                                     |
|            | FENTON'S ARCHED FLUTE TOOTHPICK HOLDER - ICE GREEN                                                   |            | DUGAN FANCIFUL PLATE - WHITE!                                                        |
|            | SCARCE!! FENTON'S ORANGE TREE FOOTED CENTER PIECE                                                    |            | FENTON PEACOCK AT THE URN RUFFLED BOWL - WHITE                                       |
|            | BOWL - GREEN!!                                                                                       | 98         | FENTON PEACOCK AT THE URN PLATE (point chip) - WHITE                                 |
|            | DUWL • GREEN!!                                                                                       |            |                                                                                      |

|     | NORTHWOOD PEACOCK TAIL BOWL, PCE - PURPLE                               | 149 | MILLERSBURG BLACKBERRY WREATH VARIANT SAUCE - GREEN,    |
|-----|-------------------------------------------------------------------------|-----|---------------------------------------------------------|
|     | FENTON HOLLY RUFFLED BOWL - GREAT RED!!                                 |     | SCARCE RADIUM                                           |
|     | FENTON 2 ROW OPEN EDGE BASKET - CHERRY RED!                             |     | MILLERSBURG PEACOCK AT URN 6" PLATE - AMETHYST, SATIN   |
| 102 | FENTON PERSIAN MEDALLION TWO HANDLED BON-BON - RED!!                    | 151 | MILLERSBURG PEACOCK AT URN INDIVIDUAL ICE CREAM DISH -  |
| 103 | FENTON ORANGE TREE MUG - RED!                                           |     | GREEN, RADIUM                                           |
| 104 | FENTON PANELED DANDELION TANKARD - AMETHYST                             | 152 | NORTHWOOD PEACOCK AT URN INDIVIDUAL ICE CREAM DISH -    |
| 105 | NORTHWOOD PEACOCKS ON THE FENCE RUFFLED BOWL, RIB                       |     | ICE GREEN!                                              |
|     | BACK - GREEN                                                            | 153 | NORTHWOOD PEACOCK AT URN INDIVIDUAL ICE CREAM DISH -    |
| 106 | NORTHWOOD THREE FRUITS RUFFLED BOWL, STIPPLED, RIB                      |     | RICH MARIGOLD                                           |
|     | BACK - EMERALD GREEN                                                    | 154 | NORTHWOOD PEACOCK AT URN INDIVIDUAL ICE CREAM DISH -    |
| 107 | NORTHWOOD GOOD LUCK RUFFLED BOWL, BASKETWEAVE BACK                      | 400 | WHITE                                                   |
|     | - GREEN                                                                 |     | FENTON HOLLY BOWL, 3-N-1 EDGE - GREEN                   |
|     | NORTHWOOD GOOD LUCK RUFFLED BOWL, RIB BACK - GREEN                      |     | MILLERSBURG WHIRLING LEAVES BOWL - MARIGOLD             |
| 109 | FENTON SWAN SALT - RICH MARIGOLD                                        |     | NORTHWOOD DANDELION TANKARD - GREEN                     |
| 110 | NORTHWOOD SINGING BIRD MUG - ICE BLUE!                                  |     | FENTON SWAN SALT - ICE GREEN                            |
| 111 | FENTON APPLE TREE TUMBLER - BLUE                                        |     | NORTHWOOD GRAPE LEAVES BOWL - ICE BLUE                  |
| 112 | DUGAN FOUR FLOWERS 9" BOWL - PURPLE                                     | 160 | BEAUTIFUL!! NORTHWOOD PEACOCKS ON THE FENCE PLATE -     |
|     | DUGAN FOUR FLOWERS 9" BOWL - PEACH OPAL                                 |     | ICE BLUE!!                                              |
|     | FENTON DRAGON & STRAWBERRY FOOTED BOWL, RUFFLED -                       | 161 | NORTHWOOD GRAPE & CABLE BOWL, PCE, STIPPLED - ICE       |
|     | MARIGOLD                                                                |     | BLUE, NICE!!                                            |
| 115 | FENTON DRAGON & STRAWBERRY ROUND BOWL - BLUE                            | 162 | NORTHWOOD PEACOCKS ON THE FENCE BOWL, PCE - ICE BLUE,   |
|     | NORTHWOOD DANDELION WATER SET, TANKARD & (6)                            |     | SUPER!!                                                 |
| _   | TUMBLERS - MARIGOLD                                                     |     | NORTHWOOD SINGING BIRDS MUG - GREEN                     |
| 117 | NORTHWOOD PEACOCK AT THE URN MASTER ICE CREAM BOWL -                    |     | NORTHWOOD <b>DANDELION MUG</b> - RICH MARIGOLD          |
|     | WHITE                                                                   |     | FENTON ORANGE TREE MUG - HONEY AMBER                    |
| 118 | NORTHWOOD PEACOCK AT THE URN MASTER ICE CREAM BOWL -                    |     | IMPERIAL POINSETTA MILK PITCHER - GREEN                 |
|     | MARIGOLD                                                                |     | IMPERIAL POINSETTA MILK PITCHER - PURPLE, SCARCE        |
| 119 | NORTHWOOD BUSHEL BASKET - AMETHYST                                      |     | NORTHWOOD SINGING BIRDS BERRY DISH - BLUE               |
| 120 | NORTHWOOD BUSHEL BASKET - ICE GREEN                                     |     | IMPERIAL PANSY RELISH DISH - BLUE, (base chip)          |
| 121 | MILLERSBERG PRIMROSE BOWL - MARIGOLD                                    |     | FENTON PINECONE 6" PLATE - BLUE                         |
| 122 | IMPERIAL SCROLL EMBOSSED PLATE - MARIGOLD                               |     | FENTON PINECONE 6" PLATE - MARIGOLD                     |
| 123 | IMPERIAL LUSTRE ROSE PLATE - AMBER                                      |     | FENTON ORANGE TREE BOWL, RUFFLED - RED!                 |
| 124 | NORTHWOOD PEACOCK AT URN INDIVIDUAL ICE CREAM DISH -                    |     | FENTON LOTUS & GRAPE TWO HANDLED BON-BON - RED!         |
|     | PURPLE                                                                  |     | FENTON SWIRLED FLUTE VASE - PRETTY RED!                 |
| 125 | MILLERSBERG PEACOCK AT URN SAUCE DISH - AMETHYST                        |     | FENTON LEAF CHAIN 7" BOWL - GOOD RED!!                  |
| _   | MILLERSBERG PEACOCK AT URN SAUCE DISH - MARIGOLD                        |     | FENTON HOLLY HAT SHAPED DISH - RED                      |
| 127 | NORTHWOOD GRAPE & CABLE TWO HANDLED BON-BON -                           | 177 | FENTON 2 ROW OPEN EDGE BASKET, TWO SIDES UP - RED!      |
|     | ELECTRIC BLUE                                                           | 178 | FENTON 2 ROW OPEN EDGE BASKET, JACK-N-PULPIT SHAPED -   |
|     | NORTHWOOD DAISY & DRAPE VASE - WHITE                                    |     | RED!!                                                   |
| _   | USG COSMOS & CANE 7" PLATE - WHITE                                      |     | FENTON WILD BLACKBERRY BOWL - GREEN                     |
|     | USG COSMOS & CANE SAUCE DISH - WHITE                                    |     | FENTON WILD BLACKBERRY BOWL, 3-N-1 EDGE - MARIGOLD      |
| 131 | DUGAN FOUR FLOWERS 6" PLATE, BASKETWEAVE BACK - PEACH                   | 181 | NORTHWOOD THREE FRUITS BOWL, STIPPPLED, RIB BACK - PAS- |
|     | OPAL                                                                    |     | TEL MARIGOLD                                            |
|     | FISHSCALES 6" PLATE, PCE - PEACH OPAL                                   |     | NORTHWOOD DRAPERY ROSE BOWL - PURPLE                    |
| 133 | MILLERSBERG BLACKBERRY WREATH VARIANT SAUCE - GREEN,                    |     | DIVING DOLPHINS FOOTED BOWL - MARIGOLD                  |
| 404 | SCARCE RADIUM                                                           | _   | FENTON WATER PITCHER - MARIGOLD W/ ENAMELED DAISIES     |
|     | FENTON LIONS ROUND BOWL - BLUE                                          | _   | UNIQUE! NORTHWOOD POPPY SHOW BOWL - PASTEL MARIGOLD!    |
|     | FENTON LIONS 7" PLATE - MARIGOLD                                        |     | NORTHWOOD BUSHEL BASKET, ROUND - BLUE                   |
|     | DUGAN HEAVY IRIS PITCHER - MARIGOLD                                     |     | NORTHWOOD BUSHEL BASKET, ROUND - EMERALD GREEN          |
| 13/ | MILLERSBURG PEACOCK AT URN BOWL - MARIGOLD, (chip on                    |     | NORTHWOOD <b>SINGING BIRD MUG</b> , STIPPELD - MARIGOLD |
| 120 | base) FENTON WILD BLACKBERRY BOWL, 3-N-1 EDGE - AMETHYST                |     | FENTON <b>ORANGE TREE MUG</b> - EMERALD GREEN           |
|     |                                                                         |     | NORTHWOOD DANDELION MUG - ICE GREEN!                    |
|     | FENTON WILD BLACKBERRY BOWL, RUFFLED - MARIGOLD                         | 191 | MILLERBURG PEACOCK AT URN BOWL, ROUND - MARIGOLD,       |
|     | VERY RARE!! NORTHWOOD TORNADO 6" VASE - ICE BLUE!!                      | 400 | SATIN                                                   |
|     | NORTHWOOD SINGING BIRDS MUG - PURPLE                                    |     | FENTON PEACOCK AT URN BOWL, RUFFLED - GREEN             |
|     | NORTHWOOD SINGING BIRDS MUG - ELECTRIC BLUE                             |     | FENTON PEACOCK AT URN BOWL, RUFFLED - MARIGOLD          |
|     | NORTHWOOD BEADED CABLE ROSE BOWL - ICE BLUE!                            |     | FENTON CONCORD BOWL, 3-N-1 EDGE - GREEN                 |
|     | FENTON TWO FLOWERS ROUND FOOTED BOWL - MARIGOLD                         |     | FENTON CONCORD BOWL, 3-N-1 EDGE - MARIGOLD              |
| 145 | WOW!! FENTON PEACOCK AT URN PLATE - ELECTRIC BLUE,<br>SUPER IRIDESCENCE |     | FENTON HORSE HEAD PLATE - MARIGOLD                      |
| 1/6 | NORTHWOOD PEACOCK ON THE FENCE RUFFLED BOWL - BLUE                      | -   | FENTON DRAGON & LOTUS BOWL, RUFFLED - BLUE              |
|     | NORTHWOOD PEACOCK ON THE FENCE RUFFLED BOWL - BLUE                      | 198 | NORTHWOOD THREE FRUITS TWO HANDLED PEDESTALED BON-      |
| 14/ | MARIGOLD                                                                |     | BON - WHITE                                             |
| 148 | MILLERSBURG SEACOAST PIN TRAY - AMETHYST                                |     |                                                         |

| 199 | WIBUTTERFLY & BERRY EXTERIOR - MARIGOLD                                                                       | 248 NORTHWOOD PEACOCK AT URN MASTER ICE CREAM BOWL -<br>WHITE               |
|-----|---------------------------------------------------------------------------------------------------------------|-----------------------------------------------------------------------------|
| 200 | FENTON PANELED DANDELION TANKARD - GREEN                                                                      | 249 NORTHWOOD PEACOCK AT URN MASTER ICE CREAM BOWL -                        |
|     | FENTON PERSIAN MEDALLION TWO HANDLED BON-BON - AQUA                                                           | PURPLE                                                                      |
| _   | FENTON SAILBOAT 6" PLATE - MARIGOLD                                                                           | 250 FENTON ORANGE TREE PLATE - BLUE, GREAT IRIDESENCE                       |
|     | FENTON LIONS BOWL, ROUND - MARIGOLD                                                                           | 251 (6) NORTHWOOD PEACOCK AT URN NDIVIDUAL ICE CREAM                        |
|     | FENTON CHERRY CHAIN 6" PLATE - MARIGOLD                                                                       | DISHES - WHITE - VERY NICE!                                                 |
| _   | FENTON SAILBOAT 6" PLATE - BLUE                                                                               | 252 FENTON PEACOCK AT URN PLATE - MARIGOLD                                  |
|     | FENTON PERSIAN MEDALLION 6" PLATE - BLUE                                                                      | 253 FENTON PEACOCK AT URN BOWL, RUFFLED - AMETHYST                          |
|     | DUGAN FOUR FLOWERS 6" PLATE - PURPLE                                                                          | 254 LARGE NORTHWOOD GRAPE & CABLE FOOTED ORANGE BOWL -                      |
| _   | DUGAN FOUR FLOWERS 6" PLATE - PEACH OPAL                                                                      | BLUE                                                                        |
| _   | RARE! DUGAN GARDEN PATH VARIANT PLATE - WHITE                                                                 | 255 NORTHWOOD ROSE SHOW BOWL - BLUE, (chip on rose)                         |
|     | NORTHWOOD PEACOCK AT URN INDIVIDUAL ICE CREAM DISH -                                                          | 256 IMPERIAL POINSETTA MILK PITCHER - MARIGOLD                              |
| 210 | ELECTRIC BLUE                                                                                                 | 257 IMPERIAL POINSETTA MILK PITCHER - SMOKE                                 |
| 211 | NORTHWOOD PEACOCK AT URN INDIVIDUAL ICE CREAM DISH -                                                          | 258 FENTON SAILBOAT 7" GOBLET - GREEN                                       |
|     | MARIGOLD                                                                                                      | 259 FENTON SAILBOAT 7" GOBLET - MARIGOLD                                    |
|     | NORTHWOOD PEACOCK AT URN INDIVIDUAL ICE CREAM DISH -                                                          | 260 FENTON SAILBOAT 7" GOBLET - AMETHYST                                    |
|     | GREEN                                                                                                         | 261 FENTON PRISM BAND PITCHER - MARIGOLD W/ ENAMELED                        |
| 213 | NORTHWOOD PEACOCK AT URN NDIVIDUAL ICE CREAM DISH -                                                           | FORGET ME NOTS                                                              |
|     | PURPLE                                                                                                        | 262 FENTON SAILBOAT SAUCE DISH, RUFFLED - RED!                              |
| 214 | FENTON BANDED DRAPE PITCHER - MARIGOLD W/ ENAMELED                                                            | 263 11" CORINTH JACK-N-PULPIT VASE - MARIGOLD                               |
|     | FORGET ME NOTS                                                                                                | 264 FENTON PEACOCK AT URN PLATE - MARIGOLD                                  |
| 215 | SUPER! FENTON ORANGE TREE 12" WHIMSEY FOOTED FRUIT                                                            | 265 FENTON ORANGE TREE 2 PIECE PUNCH BOWL W/ (6) PUNCH                      |
|     | BOWL - GREEN!!                                                                                                | CUPS - MARIGOLD                                                             |
|     | DUGAN FISHERMANS MUG - MARIGOLD                                                                               | 266 FENTON ORANGE TREE POWDER JAR W/ LID - AMETHYST                         |
|     | FENTON HEARTS & VINE BOWL, RUFFLED - MARIGOLD                                                                 | 267 DUGAN GARDEN PATH VARIANT SAUCE DISH, RUFFLED - PURPLE                  |
| _   | DUGAN TARGET VASE - WHITE                                                                                     | 268 DUGAN SKI STAR SAUCE DISH, RUFFLED - PEACH OPAL                         |
| 219 | FENTON CONCORD BOWL, RUFFLED - AMETHYST                                                                       | 269 PEACOCK TAIL COMPOTE - GREEN                                            |
|     | FENTON PEACOCK & URN BOWL, RUFFLED - BLUE                                                                     | 270 NORTHWOOD PEACOCK AT THE FOUNTAIN TUMBLER - ICE BLUE!                   |
| 221 | MILLERSBURG PEACOCK & URN BOWL, 3-N-1 EDGE - MARIGOLD                                                         | 271 NORTHWOOD GRAPE ARBOR PITCHER - MARIGOLD                                |
| 222 | NORTHWOOD PEACOCKS ON THE FENCE PLATE - RICH                                                                  | 272 NORTHWOOD PEACOCK AT URN MASTER ICE CREAM BOWL -                        |
|     | MARIGOLD                                                                                                      | BLUE, GREAT IRIDESENCE!                                                     |
|     | FENTON ORANGE TREE BOWL, RUFFLED - GREEN                                                                      | 273 FENTON PEACOCK AT URN BOWL, RUFFLED - MARIGOLD                          |
|     | FENTON PEACOCK AT URN BOWL, ROUND - BLUE                                                                      | 274 FENTON PEACOCK AT URN BOWL, ROUND - AMETHYST                            |
|     | NICE! NORTHWOOD ROSE SHOW PLATE - BLUE, (rim nick)                                                            | 275 FENTON PRISM BAND PITCHER - GREEN W/ ENAMELED FORGET                    |
|     | NORTHWOOD PEACOCKS ON THE FENCE PLATE - ICE GREEN!!                                                           | ME NOTS                                                                     |
|     | NORTHWOOD SINGING BIRDS MUG - BLUE                                                                            | 276 FENTON PRISM BAND PITCHER - BLUE W/ ENAMELED FORGET ME                  |
|     | DUGAN GARDEN PATH 6" BOWL - WHITE                                                                             | NOTS                                                                        |
|     | NORTHWOOD SINGING BIRD MUG - GREEN                                                                            | 277 FENTON WATER LILY FOOTED SAUCE DISH, RUFFLED - RICH                     |
|     | NORTHWOOD DANDELION MUG - AQUA OPAL!!                                                                         | MARIGOLD                                                                    |
| 231 | FENTON BANDED DRAPE PITCHER - GREEN W/ ENAMELED FOR-                                                          | 278 FENTON WATER LILY SAUCE DISH - MARIGOLD                                 |
|     | GET ME NOTS                                                                                                   | 279 IMPERIAL GRAPE WATER CARAFE - PURPLE                                    |
| _   | FENTON BANDED DRAPE PITCHER - PURPLE W/ ENAMELED IRIS                                                         | 280 NORTHWOOD GRAPE & CABLE CUP & SAUCER - GREEN                            |
| 233 | NORTHWOOD ROSE SHOW BOWL - BLUE OPALESCENT, (not carni-                                                       | 281 NORTHWOOD DANDELION MUG - COBALT BLUE!                                  |
| 224 | VAI)                                                                                                          | 282 IMPERIAL THUMBPRINT & OVAL 5 1/2" VASE - PURPLE                         |
|     | FENTON PERSIAN MEDALLION SAUCE DISH - AQUA                                                                    | 283 IMPERIAL THUMBPRINT & OVAL 5 1/2" VASE - MARIGOLD                       |
| _   | NORTHWOOD ROSE SHOW BOWL - RICH MARIGOLD!!                                                                    | 284 NORTHWOOD SINGING BIRDS WATER PITCHER - GREEN!                          |
|     | FENTON ORANGE TREE TWO HANDLED LOVING CUP - AMETHYST                                                          | 285 NORTHWOOD SINGING BIRDS TUMBLER - GREEN                                 |
|     | FENTON PANTHER FOOTED SAUCE DISH, ROUND - GREEN                                                               | 286 NORTHWOOD PEACOCKS ON THE FENCE BOWL - WHITE,                           |
|     | FENTON TWO FLOWERS FOOTED SAUCE DISH, RUFFLED - AQUA                                                          | (damaged)                                                                   |
|     | FENTON TWO FLOWERS SAUCE DISH, RUFFLED - AMETHYST                                                             | 287 FENTON VARIANT PITCHER - MARIGOLD W/ ENAMELED FORGET ME NOTS            |
| 240 | PRETTY! NORTHWOOD GOOD LUCK BOWL, PCE - ELECTRIC BLUE!                                                        | 288 NORTHWOOD ORIENTAL POPPY TANKARD - MARIGOLD                             |
| 2/1 | DUGAN SKI STAR SAUCE DISH - RUFFLED - PURPLE                                                                  | 289 DUGAN HEAVY IRIS PITCHER - MARIGOLD                                     |
|     |                                                                                                               | 290 FENTON BANDED DRAPE PITCHER - MARIGOLD W/ ENAMELED                      |
|     | FENTON PANTHER FOOTED SAUCE DISH, ROUND - AMETHYST<br>NORTHWOOD GRAPE & CABLE HATPIN HOLDER - PURPLE          | IRIS                                                                        |
|     | FENTON PERSIAN MEDALLION FOOTED SAUCE DISH, RUFFLED -                                                         | 291 SAMOVAR SMALL URN - MARIGOLD, RADIUM                                    |
|     | MARIGOLD                                                                                                      | 292 NORTHWOOD DANDELION MUG - PURPLE                                        |
| 245 | FENTON TEN MUMS BOWL, 3-N-1 EDGE - AMETHYST                                                                   | 293 FENTON WATER LILY FOOTED SAUCE DISH, RUFFLED - BLUE                     |
|     |                                                                                                               |                                                                             |
| 246 |                                                                                                               | 294 FENTON WATER LILY FOOTED SAUCE DISH, RUFFLED - MARIGOI D                |
| 246 | FENTON TEN MOMS BOWL, 3-N-1 EDGE - AMETHYST FENTON BANDED DRAPE PITCHER - MARIGOLD W/ ENAMELED FORGET ME NOTS | 294 FENTON WATER LILY FOOTED SAUCE DISH, RUFFLED - MARIGOLD W/VASELINE VASE |
|     | FENTON BANDED DRAPE PITCHER - MARIGOLD W/ ENAMELED FORGET ME NOTS                                             |                                                                             |
|     | FENTON BANDED DRAPE PITCHER - MARIGOLD W/ ENAMELED                                                            | W/VASELINE VASE                                                             |