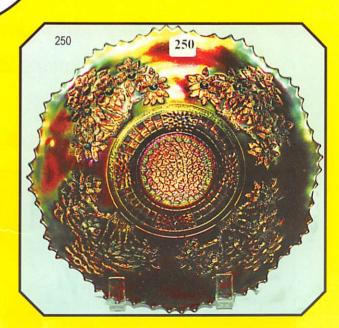

| _ 1        | DUGAN'S SKI STAR BOWL - PEACH OPAL                                                                   | 50A        | EXTRA NICE! FENTON DRAGON & LOTUS RUFFLED BOWL -                                     |
|------------|------------------------------------------------------------------------------------------------------|------------|--------------------------------------------------------------------------------------|
| 2          | FENTON'S ZIG-ZAG WATER PITCHER - GREEN W/ ENAMELED                                                   | -4         | CHERRY RED!!                                                                         |
|            | FORGET ME NOTS                                                                                       |            | FENTON'S ORANGE TREE JELLY COMPOTE - DARK AMETHYST                                   |
| 3          | WIDE PANEL COVERED CANDY JAR - VASELINE                                                              |            | 7 1/2" FENTON VINTAGE PLATE - AMETHYST                                               |
| 4          | WIDE PANEL COVERED CANDY JAR - WHITE                                                                 |            | 7 1/2" FENTON VINTAGE PLATE - GREEN                                                  |
| 5          | WIDE PANEL COVERED CANDY JAR - AMETHYST                                                              |            | NORTHWOOD DANDELION MUG - GREEN                                                      |
| 5A         | WIDE PANEL COVERED CANDY JAR - FLORECENT GREEN                                                       |            | NORTHWOOD DANDELION MUG - AQUA OPAL, GREAT COLOR!!                                   |
| 6          | WIDE PANEL COVERED CANDY JAR - AMBER                                                                 | 56         | NORTHWOOD THREE FRUITS RUFFLED BOWL, STIPPLED, RIB                                   |
| 6A         | WIDE PANEL COVERED CANDY JAR - CELEST BLUE,                                                          |            | BACK - WHITE                                                                         |
| _          | W/ ENAMELED PEACOCK TAILS ON LID                                                                     | 57         |                                                                                      |
| 7          | WIDE PANEL COVERED CANDY JAR - BLACK                                                                 |            | BACK - MARIGOLD                                                                      |
| 7 <i>A</i> | WIDE PANEL COVERED CANDY JAR - PINK OPAL, (lid damage)                                               |            | NORTHWOOD GRAPE & CABLE HAND GRIP PLATE - PURPLE                                     |
| 8          | WIDE PANEL COVERED CANDY JAR - MANDARIN RED                                                          |            | FENTON ORANGE TREE TWO HANDLED LOVING CUP - BLUE                                     |
| 9          | WIDE PANEL COVERED CANDY JAR - CELEST BLUE                                                           | 60         | OUTSTANDING!! NORTHWOOD THREE FRUITS PLATE, STIPPLED,                                |
| 10         | WIDE PANEL COVERED CANDY JAR - OLIVE GREEN                                                           |            | RIB BACK - THE FINEST AQUA OPAL!!                                                    |
| 11         | WIDE PANEL COVERED CANDY JAR - JADE GREEN                                                            |            | FENTON ORANGE TREE TWO HANDLED LOVING CUP - WHITE                                    |
| 12         | WIDE PANEL COVERED CANDY JAR - BLUE OPAQUE                                                           |            | MILLERSBERG PEACOCK AT URN SAUCE DISH - AMETHYST                                     |
|            | FENTON'S LITTLE FISHES THREE FOOTED SAUCE DISH, RUFFLED                                              | 63         | MILLERSBERG PEACOCK AT URN SAUCE DISH - MARIGOLD                                     |
| —''        | - AMETHYST                                                                                           | 64         | MILLERSBERG PEACOCK AT URN SAUCE DISH - GREEN, SCARCE                                |
| 15         | FENTON'S LITTLE FISHES SAUCE DISH, RUFFLED - MARIGOLD                                                | 65         | FENTON ORANGE TREE BOWL, ICE CREAM SHAPED - GREEN                                    |
|            | DUGAN'S FOUR FLOWERS SAUCE DISH, RUFFLED - GOOD PEACH                                                | 66         | FENTON ORANGE TREE BOWL, RUFFLED - WHITE                                             |
| —'"        | OPAL OPAL                                                                                            | 67         | FENTON ORANGE TREE BOWL, RUFFLED - BLUE                                              |
| 17         | MILLERSBURG BLACKBERRY WREATH VARIANT SAUCE                                                          |            | NORTHWOOD PEACOCK ON THE FENCE PLATE, STIPPLED -                                     |
| —          | W/ CRE - GREEN, RADIUM                                                                               |            | ELECTRIC BLUE!                                                                       |
| 18         | 6 1/2" IMPERIAL RIPPLE VASE - MARIGOLD                                                               | 69         | NORTHWOOD THREE FRUITS RUFFLED BOWL, STIPPLED, RIB                                   |
|            | AUSTRALIAN SWAN SAUCE DISH - PURPLE                                                                  | _          | BACK - COBALT BLUE                                                                   |
|            | AUSTRALIAN THUNDERBIRD SAUCE DISH - PURPLE                                                           | 70         | <b>WOW! NORTHWOOD PEACOCK AT THE URN MASTER ICE CREAM</b>                            |
|            | FENTON'S BANDED DRAPE PITCHER - MARIGOLD W/ ENAMELED                                                 |            | BOWL - ICE BLUE!!                                                                    |
|            | IRIS                                                                                                 | 71         | NORTHWOOD PEACOCK AT THE URN INDIVIDUAL ICE CREAM                                    |
| 22         | IMPERIAL FLUTE CREAMER & SUGAR - PURPLE                                                              |            | DISH - ICE BLUE!                                                                     |
| _          | FENTON'S ORANGE TREE BOWL, RUFFLED - LIGHT MARIGOLD                                                  | 72         | NORTHWOOD PEACOCK AT THE URN INDIVIDUAL ICE CREAM DIS                                |
|            | 6" FENTON'S LIONS BOWL - UNUSUAL LIGHT BLUE                                                          |            | - COBALT BLUE                                                                        |
| _          | SUPER!! NORTHWOOD'S THREE FRUITS BOWL, STIPPLED, RIB                                                 | 73         | NORTHWOOD PEACOCK AT THE URN INDIVIDUAL ICE CREAM DIS                                |
|            | BACK - AQUA OPAL!!                                                                                   |            | - PASTEL MARIGOLD                                                                    |
| 25/        | WOW! NORTHWOOD'S GOOD LUCK BOWL W/ CRE - ELECTRIC                                                    | /4         | NORTHWOOD PEACOCK AT THE URN 6" PLATE - PURPLE,                                      |
|            | BLUE                                                                                                 | 70         | SCARCE                                                                               |
| 26         | FENTON'S ORANGE TREE PEDESTAL SAUCE - WHITE                                                          | _          | NORTHWOOD PEACOCK ON THE FENCE PLATE - ICE GREEN!                                    |
| 27         | COSMOS & CANE SAUCE DISH - WHITE                                                                     | /5/        | NU ARTS HOMESTEAD PLATE - HONEY AMBER, GREAT IRIDESCENCE (manufacture's flaw on rim) |
| 28         | FIELD THISTLE SAUCE DISH - MARIGOLD                                                                  | 70         |                                                                                      |
| 29         | KITTENS PUNCH CUPS - MARIGOLD                                                                        |            | NORTHWOOD EMBROIDERED MUMS RUFFLED BOWL - BLUE                                       |
| 30         | RARE!! FENTON'S ORANGE TREE PLATE - GREEN!                                                           | <b>—</b> : | FENTON ORANGE TREE RUFFLED BOWL - UNUSUAL AMETHYST                                   |
|            | (2) COSMOS & CANE SAUCE DISHES - MARIGOLD                                                            |            | FENTON ORANGE TREE PLATE - MARIGOLD                                                  |
|            | 7" DUGAN GRAPE VINE LATTICE PLATE - MARIGOLD                                                         |            | FENTON HOLLY PLATE - MARIGOLD, FLAT RADIUM FINISH                                    |
|            | NORTHWOOD'S GOOD LUCK PLATE - PURPLE                                                                 |            | NORTHWOOD POPPY SHOW BOWL - ELECTRIC BLUE!!                                          |
| _          | 8" DUGAN'S SIX PETAL BOWL - PEACH OPAL                                                               | 81         | FENTON BANDED DRAPE WATER PITCHER W/ ENAMELED IRIS -                                 |
| _          | FINE! NORTHWOOD'S ROSE SHOW PLATE - WHITE!                                                           | 00         | BLUE                                                                                 |
|            | 7 1/2" FENTON'S VINTAGE PLATE - BLUE                                                                 | _          | DUGAN WISHBONE & SPADES 6" PLATE - PURPLE                                            |
|            | FENTON'S ORANGE TREE BOWL - BLUE                                                                     |            | NORTHWOOD SINGING BIRDS MUG - PURPLE                                                 |
|            | DUGAN'S ROUND-UP PLATE - PEACH OPAL!                                                                 |            | NICE! NORTHWOOD SINGING BIRDS MUG - TEAL!                                            |
|            | NORTHWOOD'S GRAPE & CABLE PLATE, STIPPLED, RIB BACK -                                                |            | MILLERSBERG HOLLY SPRIG BOWL - AMETHYST, RADIUM                                      |
| 0          | GREEN!                                                                                               |            | MILLERSBERG HOBNAIL VARIENT 12" VASE - GREEN                                         |
| 40         | ELECTRICI! NORTHWOOD'S PEACOCK AT URN MASTER ICE                                                     | _          | NORTHWOOD ROUND BUSHEL BASKET - PURPLE                                               |
|            | CREAM BOWL, STIPPLED - BLUE!!                                                                        |            | NORTHWOOD ROUND BUSHEL BASKET - MARIGOLD                                             |
| 41         | FENTON'S ORANGE TREE BOWL, RUFFLED - AMETHYST                                                        | 89         | NORTHWOOD GRAPE & CABLE PLATE, STIPPLED, PCE -                                       |
|            | MILLERSBURG NESTING SWAN BOWL - MARIGOLD, RADIUM FINISH                                              |            | ELECTRIC BLUE                                                                        |
|            | 7" DUGAN'S GRAPE VINE LATTICE PLATE - PURPLE                                                         |            | NORTHWOOD ORIENTAL POPPY TANKARD - GREEN                                             |
|            | FENTON HORSE HEAD PLATE - BLUE/AMETHYST                                                              |            | FENTON DRAGON & STRAWBERRY FOOTED BOWL - GREEN                                       |
| _          | WOW!! HEARTS & FLOWERS COMPOTE - AQUA OPAL!!                                                         |            | NORTHWOOD PEACOCK TAIL BOWL, PCE - GREEN                                             |
| _          | 6" FENTON'S PERSIAN MEDALLION PLATE - MARIGOLD                                                       |            | FENTON ORANGE TREE RUFFLED BOWL - GREEN                                              |
|            | FENTON'S ARCHED FLUTE TOOTHPICK HOLDER - AMETHYST                                                    |            | NORTHWOOD GRAPE & CABLE PLATE - MARIGOLD                                             |
|            | FENTON'S ARCHED FLUTE TOOTHPICK HOLDER - AMETITION FENTON'S ARCHED FLUTE TOOTHPICK HOLDER - ICE BLUE |            | FENTON ORANGE TREE PLATE - WHITE                                                     |
|            | FENTON'S ARCHED FLUTE TOOTHPICK HOLDER - ICE GREEN                                                   |            | DUGAN FANCIFUL PLATE - WHITE!                                                        |
|            | SCARCE!! FENTON'S ORANGE TREE FOOTED CENTER PIECE                                                    |            | FENTON PEACOCK AT THE URN RUFFLED BOWL - WHITE                                       |
|            | BOWL - GREEN!!                                                                                       | 98         | FENTON PEACOCK AT THE URN PLATE (point chip) - WHITE                                 |
|            | DUWL • GREEN!!                                                                                       |            |                                                                                      |