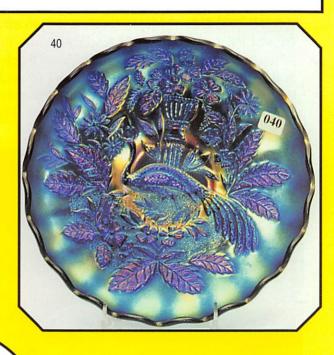

| _ 1        | DUGAN'S SKI STAR BOWL - PEACH OPAL                                                                   | 50A        | EXTRA NICE! FENTON DRAGON & LOTUS RUFFLED BOWL -                                     |
|------------|------------------------------------------------------------------------------------------------------|------------|--------------------------------------------------------------------------------------|
| 2          | FENTON'S ZIG-ZAG WATER PITCHER - GREEN W/ ENAMELED                                                   | -4         | CHERRY RED!!                                                                         |
|            | FORGET ME NOTS                                                                                       |            | FENTON'S ORANGE TREE JELLY COMPOTE - DARK AMETHYST                                   |
| 3          | WIDE PANEL COVERED CANDY JAR - VASELINE                                                              |            | 7 1/2" FENTON VINTAGE PLATE - AMETHYST                                               |
| 4          | WIDE PANEL COVERED CANDY JAR - WHITE                                                                 |            | 7 1/2" FENTON VINTAGE PLATE - GREEN                                                  |
| 5          | WIDE PANEL COVERED CANDY JAR - AMETHYST                                                              |            | NORTHWOOD DANDELION MUG - GREEN                                                      |
| 5A         | WIDE PANEL COVERED CANDY JAR - FLORECENT GREEN                                                       |            | NORTHWOOD DANDELION MUG - AQUA OPAL, GREAT COLOR!!                                   |
| 6          | WIDE PANEL COVERED CANDY JAR - AMBER                                                                 | 56         | NORTHWOOD THREE FRUITS RUFFLED BOWL, STIPPLED, RIB                                   |
| 6A         | WIDE PANEL COVERED CANDY JAR - CELEST BLUE,                                                          |            | BACK - WHITE                                                                         |
| _          | W/ ENAMELED PEACOCK TAILS ON LID                                                                     | 57         |                                                                                      |
| 7          | WIDE PANEL COVERED CANDY JAR - BLACK                                                                 |            | BACK - MARIGOLD                                                                      |
| 7 <i>A</i> | WIDE PANEL COVERED CANDY JAR - PINK OPAL, (lid damage)                                               |            | NORTHWOOD GRAPE & CABLE HAND GRIP PLATE - PURPLE                                     |
| 8          | WIDE PANEL COVERED CANDY JAR - MANDARIN RED                                                          |            | FENTON ORANGE TREE TWO HANDLED LOVING CUP - BLUE                                     |
| 9          | WIDE PANEL COVERED CANDY JAR - CELEST BLUE                                                           | 60         | OUTSTANDING!! NORTHWOOD THREE FRUITS PLATE, STIPPLED,                                |
| 10         | WIDE PANEL COVERED CANDY JAR - OLIVE GREEN                                                           |            | RIB BACK - THE FINEST AQUA OPAL!!                                                    |
| 11         | WIDE PANEL COVERED CANDY JAR - JADE GREEN                                                            |            | FENTON ORANGE TREE TWO HANDLED LOVING CUP - WHITE                                    |
| 12         | WIDE PANEL COVERED CANDY JAR - BLUE OPAQUE                                                           |            | MILLERSBERG PEACOCK AT URN SAUCE DISH - AMETHYST                                     |
|            | FENTON'S LITTLE FISHES THREE FOOTED SAUCE DISH, RUFFLED                                              | 63         | MILLERSBERG PEACOCK AT URN SAUCE DISH - MARIGOLD                                     |
| —''        | - AMETHYST                                                                                           | 64         | MILLERSBERG PEACOCK AT URN SAUCE DISH - GREEN, SCARCE                                |
| 15         | FENTON'S LITTLE FISHES SAUCE DISH, RUFFLED - MARIGOLD                                                | 65         | FENTON ORANGE TREE BOWL, ICE CREAM SHAPED - GREEN                                    |
|            | DUGAN'S FOUR FLOWERS SAUCE DISH, RUFFLED - GOOD PEACH                                                | 66         | FENTON ORANGE TREE BOWL, RUFFLED - WHITE                                             |
| —'"        | OPAL OPAL                                                                                            | 67         | FENTON ORANGE TREE BOWL, RUFFLED - BLUE                                              |
| 17         | MILLERSBURG BLACKBERRY WREATH VARIANT SAUCE                                                          |            | NORTHWOOD PEACOCK ON THE FENCE PLATE, STIPPLED -                                     |
| —          | W/ CRE - GREEN, RADIUM                                                                               |            | ELECTRIC BLUE!                                                                       |
| 18         | 6 1/2" IMPERIAL RIPPLE VASE - MARIGOLD                                                               | 69         | NORTHWOOD THREE FRUITS RUFFLED BOWL, STIPPLED, RIB                                   |
|            | AUSTRALIAN SWAN SAUCE DISH - PURPLE                                                                  | _          | BACK - COBALT BLUE                                                                   |
|            | AUSTRALIAN THUNDERBIRD SAUCE DISH - PURPLE                                                           | 70         | <b>WOW! NORTHWOOD PEACOCK AT THE URN MASTER ICE CREAM</b>                            |
|            | FENTON'S BANDED DRAPE PITCHER - MARIGOLD W/ ENAMELED                                                 |            | BOWL - ICE BLUE!!                                                                    |
|            | IRIS                                                                                                 | 71         | NORTHWOOD PEACOCK AT THE URN INDIVIDUAL ICE CREAM                                    |
| 22         | IMPERIAL FLUTE CREAMER & SUGAR - PURPLE                                                              |            | DISH - ICE BLUE!                                                                     |
| _          | FENTON'S ORANGE TREE BOWL, RUFFLED - LIGHT MARIGOLD                                                  | 72         | NORTHWOOD PEACOCK AT THE URN INDIVIDUAL ICE CREAM DIS                                |
|            | 6" FENTON'S LIONS BOWL - UNUSUAL LIGHT BLUE                                                          |            | - COBALT BLUE                                                                        |
| _          | SUPER!! NORTHWOOD'S THREE FRUITS BOWL, STIPPLED, RIB                                                 | 73         | NORTHWOOD PEACOCK AT THE URN INDIVIDUAL ICE CREAM DIS                                |
|            | BACK - AQUA OPAL!!                                                                                   |            | - PASTEL MARIGOLD                                                                    |
| 25/        | WOW! NORTHWOOD'S GOOD LUCK BOWL W/ CRE - ELECTRIC                                                    | /4         | NORTHWOOD PEACOCK AT THE URN 6" PLATE - PURPLE,                                      |
|            | BLUE                                                                                                 | 70         | SCARCE                                                                               |
| 26         | FENTON'S ORANGE TREE PEDESTAL SAUCE - WHITE                                                          | _          | NORTHWOOD PEACOCK ON THE FENCE PLATE - ICE GREEN!                                    |
| 27         | COSMOS & CANE SAUCE DISH - WHITE                                                                     | /5/        | NU ARTS HOMESTEAD PLATE - HONEY AMBER, GREAT IRIDESCENCE (manufacture's flaw on rim) |
| 28         | FIELD THISTLE SAUCE DISH - MARIGOLD                                                                  | 70         |                                                                                      |
| 29         | KITTENS PUNCH CUPS - MARIGOLD                                                                        |            | NORTHWOOD EMBROIDERED MUMS RUFFLED BOWL - BLUE                                       |
| 30         | RARE!! FENTON'S ORANGE TREE PLATE - GREEN!                                                           | <b>—</b> : | FENTON ORANGE TREE RUFFLED BOWL - UNUSUAL AMETHYST                                   |
|            | (2) COSMOS & CANE SAUCE DISHES - MARIGOLD                                                            |            | FENTON ORANGE TREE PLATE - MARIGOLD                                                  |
|            | 7" DUGAN GRAPE VINE LATTICE PLATE - MARIGOLD                                                         |            | FENTON HOLLY PLATE - MARIGOLD, FLAT RADIUM FINISH                                    |
|            | NORTHWOOD'S GOOD LUCK PLATE - PURPLE                                                                 |            | NORTHWOOD POPPY SHOW BOWL - ELECTRIC BLUE!!                                          |
| _          | 8" DUGAN'S SIX PETAL BOWL - PEACH OPAL                                                               | 81         | FENTON BANDED DRAPE WATER PITCHER W/ ENAMELED IRIS -                                 |
| _          | FINE! NORTHWOOD'S ROSE SHOW PLATE - WHITE!                                                           | 00         | BLUE                                                                                 |
|            | 7 1/2" FENTON'S VINTAGE PLATE - BLUE                                                                 | _          | DUGAN WISHBONE & SPADES 6" PLATE - PURPLE                                            |
|            | FENTON'S ORANGE TREE BOWL - BLUE                                                                     |            | NORTHWOOD SINGING BIRDS MUG - PURPLE                                                 |
|            | DUGAN'S ROUND-UP PLATE - PEACH OPAL!                                                                 |            | NICE! NORTHWOOD SINGING BIRDS MUG - TEAL!                                            |
|            | NORTHWOOD'S GRAPE & CABLE PLATE, STIPPLED, RIB BACK -                                                |            | MILLERSBERG HOLLY SPRIG BOWL - AMETHYST, RADIUM                                      |
| 0          | GREEN!                                                                                               |            | MILLERSBERG HOBNAIL VARIENT 12" VASE - GREEN                                         |
| 40         | ELECTRICI! NORTHWOOD'S PEACOCK AT URN MASTER ICE                                                     | _          | NORTHWOOD ROUND BUSHEL BASKET - PURPLE                                               |
|            | CREAM BOWL, STIPPLED - BLUE!!                                                                        |            | NORTHWOOD ROUND BUSHEL BASKET - MARIGOLD                                             |
| 41         | FENTON'S ORANGE TREE BOWL, RUFFLED - AMETHYST                                                        | 89         | NORTHWOOD GRAPE & CABLE PLATE, STIPPLED, PCE -                                       |
|            | MILLERSBURG NESTING SWAN BOWL - MARIGOLD, RADIUM FINISH                                              |            | ELECTRIC BLUE                                                                        |
|            | 7" DUGAN'S GRAPE VINE LATTICE PLATE - PURPLE                                                         |            | NORTHWOOD ORIENTAL POPPY TANKARD - GREEN                                             |
|            | FENTON HORSE HEAD PLATE - BLUE/AMETHYST                                                              |            | FENTON DRAGON & STRAWBERRY FOOTED BOWL - GREEN                                       |
| _          | WOW!! HEARTS & FLOWERS COMPOTE - AQUA OPAL!!                                                         |            | NORTHWOOD PEACOCK TAIL BOWL, PCE - GREEN                                             |
| _          | 6" FENTON'S PERSIAN MEDALLION PLATE - MARIGOLD                                                       |            | FENTON ORANGE TREE RUFFLED BOWL - GREEN                                              |
|            | FENTON'S ARCHED FLUTE TOOTHPICK HOLDER - AMETHYST                                                    |            | NORTHWOOD GRAPE & CABLE PLATE - MARIGOLD                                             |
|            | FENTON'S ARCHED FLUTE TOOTHPICK HOLDER - AMETITION FENTON'S ARCHED FLUTE TOOTHPICK HOLDER - ICE BLUE |            | FENTON ORANGE TREE PLATE - WHITE                                                     |
|            | FENTON'S ARCHED FLUTE TOOTHPICK HOLDER - ICE GREEN                                                   |            | DUGAN FANCIFUL PLATE - WHITE!                                                        |
|            | SCARCE!! FENTON'S ORANGE TREE FOOTED CENTER PIECE                                                    |            | FENTON PEACOCK AT THE URN RUFFLED BOWL - WHITE                                       |
|            | BOWL - GREEN!!                                                                                       | 98         | FENTON PEACOCK AT THE URN PLATE (point chip) - WHITE                                 |
|            | DUWL • GREEN!!                                                                                       |            |                                                                                      |