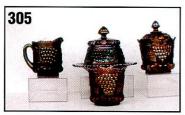

### CARNIVAL GLASS AUCTION

with LIVE TELEPHONE BIDDING

Saturday, October 28, 2000 Beginning at 9:30 A.M.

Preview: Friday 5:00 - 7:00 P.M. and Saturday 8:00 - 9:30 A.M.

(all (800) 325-6351 for Reservations by October 13th and ask to be put in with the Ayers Auction Block of Rooms for a rate of \$69.00+ tax.