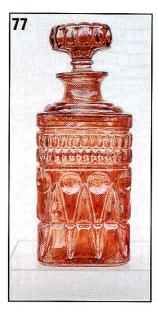

### CARNIVAL GLASS AUCTION

with LIVE TELEPHONE BIDDING

Saturday, October 28, 2000 Beginning at 9:30 A.M.

Preview: Friday 5:00 - 7:00 P.M. and Saturday 8:00 - 9:30 A.M.

(all (800) 325-6351 for Reservations by October 13th and ask to be put in with the Ayers Auction Block of Rooms for a rate of \$69.00+ tax.