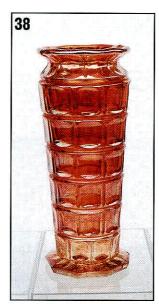

### CARNIVAL GLASS AUCTION

with LIVE TELEPHONE BIDDING

Saturday, October 28, 2000 Beginning at 9:30 A.M.

Preview: Friday 5:00 - 7:00 P.M. and Saturday 8:00 - 9:30 A.M.

(all (800) 325-6351 for Reservations by October 13th and ask to be put in with the Ayers Auction Block of Rooms for a rate of \$69.00+ tax.