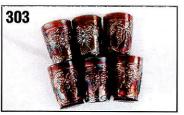

### CARNIVAL GLASS AUCTION

with LIVE TELEPHONE BIDDING

Saturday, October 28, 2000 Beginning at 9:30 A.M.

Preview: Friday 5:00 - 7:00 P.M. and Saturday 8:00 - 9:30 A.M.

(all (800) 325-6351 for Reservations by October 13th and ask to be put in with the Ayers Auction Block of Rooms for a rate of \$69.00+ tax.