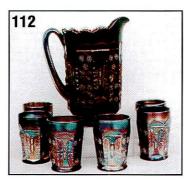

### CARNIVAL GLASS AUCTION

with LIVE TELEPHONE BIDDING

Saturday, October 28, 2000 Beginning at 9:30 A.M.

Preview: Friday 5:00 - 7:00 P.M. and Saturday 8:00 - 9:30 A.M.

(all (800) 325-6351 for Reservations by October 13th and ask to be put in with the Ayers Auction Block of Rooms for a rate of \$69.00+ tax.