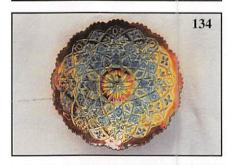

| 650                  | 86.           | Diamond & Sunburst 8 pc. wine set - purple                                          |                                              | . Heavy Grape chop plate - marigold - pretty                                     |
|----------------------|---------------|-------------------------------------------------------------------------------------|----------------------------------------------|----------------------------------------------------------------------------------|
| 125                  | 07            | - extremely rare set, seldom sold & nice                                            | 125_121                                      | . Ripple 7 1/2" vase - purple - pretty, has 2 1/2"                               |
| 130                  |               | Vineyard 7 pc. water set - marigold                                                 | ~/                                           | base                                                                             |
| 375                  | 88.           | Apple Blossom Twigs ruffled bowl w/plain                                            |                                              | 2. Ripple 7" vase - marigold - has 2 1/2" base                                   |
|                      | 00            | back - purple - electric & super                                                    | 2600 123                                     | 8. Christmas giant compote - purple - super                                      |
| 10                   |               | Kittens ruffled bowl - marigold - nice                                              | Russif.                                      | pretty blue irid., extremely rare, a carnival                                    |
| 105                  |               | Kittens 2 sides up dish - marigold - nice                                           |                                              | classic, a must for your collection                                              |
| (2)                  | 91.           | Kittens cup & saucer - marigold - cup has                                           | /                                            | . Banded Grape mug - marigold                                                    |
| 1200                 | ~~            | epoxy on base                                                                       | 325 125                                      | . Good Luck 9" plate w/BW back - purple -                                        |
| 1200                 | 92.           | Dandelion 7 pc. tankard water set - purple -<br>outstanding set, pretty & very rare | $\gamma_{\rm c}$                             | very scarce & highly desirable                                                   |
| 155                  | -             | sate and good, protif a very rare                                                   | $\frac{20}{22}$ 126                          | . Robin mug - marigold                                                           |
| 0.5                  | 93.           | Woodpecker wallpockets (2) - marigold - nice,                                       | <u>SS</u> 127                                | . Grape & Cable 7 pc. water set - purple -                                       |
| 175                  | 0.4           | choice                                                                              |                                              | super pretty pitcher & matching tumblers,                                        |
| 10                   |               | Dragon & Lotus IC shaped bowl - blue                                                | an xl s                                      | nick on thumbprint of pitcher                                                    |
| 190                  |               | Strawberry 9" plate w/BW back - green                                               | <u>250</u> 128                               | Persian Medallion 6" plates (3) - blue - all look                                |
| 212                  | 96.           | Strawberry 9" plate w/BW back - marigold -                                          |                                              | different, all nice, choice 2 <sup>nd</sup> -120 3 <sup>rd</sup> -80             |
| 17                   | 07            | dark & pretty                                                                       |                                              | . Persian Medallion 6" plate - marigold - silvery                                |
| 135                  |               | Grape & Gothic Arches tumbler - green - super                                       | <u>/W</u> 130                                | . M'burg Courthouse ruffled bowl - amethyst                                      |
| 105                  |               | Greek Key tumbler - purple - pretty                                                 | ~                                            | - radium & pretty, nice bowl!                                                    |
|                      |               | Field Flower tumbler - purple - pretty                                              | <u>375</u> 131                               | . Ripple 17" funeral vase - marigold - has minor                                 |
| 9000                 | 100.          | Grape & Cable master 14 pc. punch set -                                             |                                              | nick on one ripple, otherwise beautiful, 4 5/8"                                  |
|                      |               | purple - probably the best purple master we                                         | 5×6-7                                        | Ruth H                                                                           |
| 157                  | 101           | have ever sold, bowl is unbelievable, rare!                                         | 0                                            | . Orange Tree wines (6) - blue - all pretty, choice                              |
| 05                   | 101.          | Pansy hdld nappy - purple - super                                                   | 133                                          | . Fashion 7 pc. water set - marigold - dark &                                    |
|                      |               | Diamond Rib 12" vase - blue                                                         |                                              | super                                                                            |
|                      |               | Horse Medallion 7" plate - marigold - scarce                                        | 3 60 134                                     | . Hattie chop plate - purple - extremely rare &                                  |
|                      |               | Premium candlesticks - marigold                                                     |                                              | highly desirable, electric irid., super!                                         |
| 1000                 | 05.           | Fenton Peacock at Urn 9" plate - blue -                                             | /                                            | . Pony ruffled bowl - marigold                                                   |
| 0                    |               | electric & super, a beautiful plate!                                                | 225 136                                      | . Pansy ruffled bowl - purple - beautiful electric                               |
|                      |               | Tree Trunk 11" vase - marigold                                                      | 0. 107                                       | irid.                                                                            |
| 320-                 | 107.          | Good Luck PCE bowl w/ribbed back - purple -                                         |                                              | . Star Medallion milk pitcher - marigold                                         |
| 155                  | 00            | Pretty & scarce                                                                     | <u>138</u>                                   | Lions 7" plate - marigold - extremely rare                                       |
| 1260                 | 100.          | Scales 6" plate - aqua - scarce color plus very pretty                              | Gr 100                                       | plate, not many sold read                                                        |
| 1200                 | 09.           | Poppy Show ruffled bowl - purple - has                                              | <u> </u>                                     | . Fan gravy boat - peach opal - epoxy on one                                     |
| e voile              | 10-           | super electric irid., is extremely rare &                                           | 115 110                                      | foot                                                                             |
| 2                    |               | desirable, has minor chip on base, when you see it, you won't care about the chip   |                                              | Fan sugar bowl - peach opal                                                      |
| :25                  | 110           | Poppy Show ruffled bowl - white - super                                             | 1 <u>000</u> 141                             | . Grape & Cable giant ruffled compote -                                          |
| 010                  | 10.           | pretty multi-colored even irid.!                                                    | 85 110                                       | purple - super great example<br>. Miniature Morning Glory 7 1/2" vase - purple - |
| 145                  | 11            | Grape & Cable variant ruffled bowl w/plain                                          | 142                                          | chip on top edge                                                                 |
| $\underline{\Gamma}$ |               | back - purple - pretty                                                              | 30 143                                       | . Miniature Morning Glory 6 1/2" vase - marigold                                 |
| 550.                 | 12            | Tornado small size vase - purple - super                                            | 140                                          | . Diamond Lace 5 pc. water set - purple -                                        |
| <u></u>              | 12.           | pretty, scarce & desirable                                                          | <u></u> 144                                  | electric & super                                                                 |
| 83 1                 | 13            | Grapevine Lattice 6" plate - marigold                                               | 65 115                                       | . Grape & Cable ruffled bowl w/BW back -                                         |
|                      |               | M'burg Nesting Swan ruffled bowl - green -                                          | 140                                          | marigold - pretty                                                                |
| 10                   | 14.           | satin                                                                               | 275 146                                      | . Orange Tree hatpin holder - blue - very pretty                                 |
| 125 1                | 15            | M'burg Nesting Swan ruffled bowl - marigold -                                       | <u>s                                    </u> | example                                                                          |
| /                    | 10.           | satin, scarce chip on side + buffed deen                                            | 325 147                                      | . Wishbone 9" ftd plate - purple - very nice &                                   |
| 135 1                | 16            | Tiger Lily tumbler - purple - super                                                 |                                              | scarce                                                                           |
|                      |               | Blueberry tumbler - blue                                                            | 85 148                                       | . Round Up ruffled bowl - white - chip on one                                    |
|                      |               | Heavy Grape chop plate - purple - super, super                                      |                                              | point                                                                            |
| ·                    |               | pretty, has minor burst in base                                                     | 445 149                                      | . Bells & Beads ruffled bowl - purple - Dugan at                                 |
| 500 -                | 19.           | Heavy Grape chop plate - amber - rare color                                         |                                              | its best                                                                         |
|                      | e 1991 (1997) | & pretty                                                                            |                                              |                                                                                  |