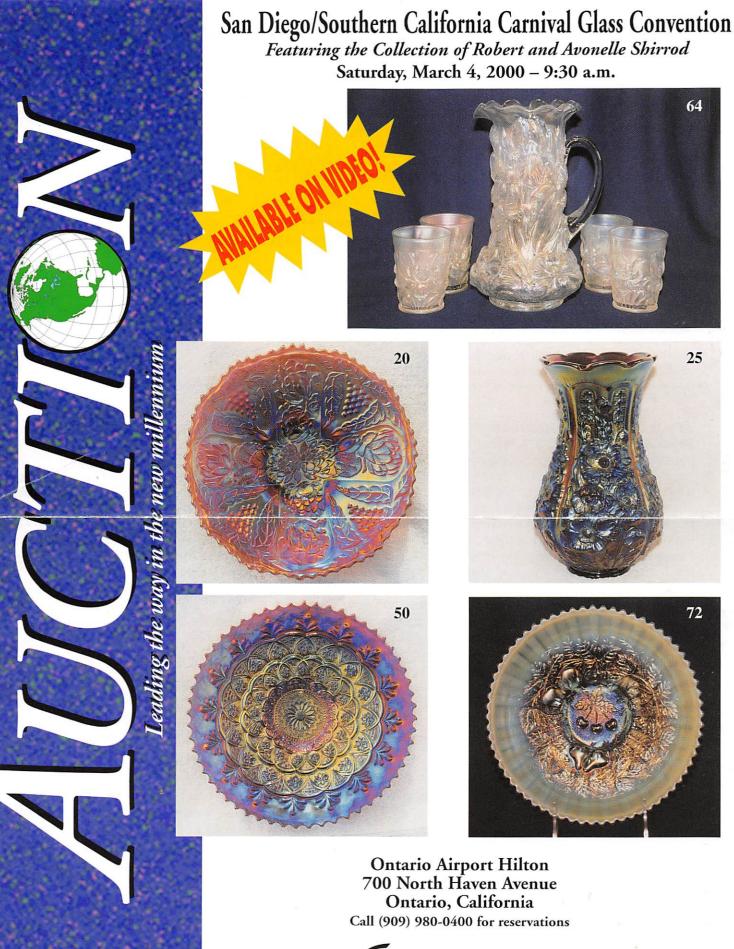

## \*\*\*AVAILABLE ON VIDEO\*\*\*

\*\* Professionally video taped piece by piece of entire auction.
 \*\* On one standard VHS videocassette tape.
 \*\* Includes post auction price results.

- <u>20</u> 55. Basketweave Open Edge JIP hat shape marigold
- 56. Star & Drape milk pitcher marigold unusual, scarce
- 450 57. Grape & Cable perfume purple very scarce, pretty
- 58. Grape & Cable cologne bottle purple nice
- <u>3වත්</u> 59. Grape & Cable dresser trays (2) purple nice, choice plunger turned - මියිර
- 60. Grape & Cable pin dish purple nice, very scarce well knowed
  - 61. Grape & Cable powder jar purple pretty
    - 62. Grape & Cable hatpin holder purple nice
    - 63. Grape & Cable pin dish purple made from punch cup
- 64. Heavy Iris 5 pc. tankard water set white unbelievable set, pitcher has super irid. & frosty, the tumblers are also great, as nice as set as we've sold!
  - 65. Fenton's Thin Rib 17" vases (2) blue choice
    - 66. Fenton's Thin Rib 16" vase marigold
  - 67. Flowers & Frames dome ftd ruffled bowl peach opal
  - 68. Peacocks 9" plate w/ribbed back blue very scarce & highly desirable
  - 69. Peacocks 9" plate w/ribbed back ice green
     scarce & desirable
  - 70. Acorn Burrs tumbler green pretty
  - 71. Acorn Burrs tumbler purple nice
- 72. Stippled Three Fruits 9" plate w/ribbed back
   aqua opal pastel & fantastic, a good 2" of opal & lots of pretty irid., extremely rare
  - 73. Imperial Grape water pitcher marigold
  - 74. Maple Leaf 8 pc. berry set marigold
  - 75. Wishbone ftd ruffled bowl ice blue extremely rare bowl & pretty, nice, dark color المرا
  - 76. Wishbone ftd ruffled bowl marigold
  - 77. Imperial Grape cup & saucer green
  - 78. Imperial Grape cup & saucer marigold
  - 79. Wishbone & Spades 6" plates (2)  $\overline{-}$  purple scarce plates, nice, choice
  - 300 80. Wishbone & Spades 6" plate peach opal nice, probably more rare than the purple
  - 65 81. Single Flower Framed crimped edge handgrip plate - peach opal
- 3500 82. Poppy Show 9" plate blue super pretty plate & highly desirable, has electric highlights Swafford
  - 83. Poppy Show 9" plate marigold highly desirable & scarce, pretty even irid.
    - 84. M'burg Feather & Heart tumbler marigold
- 50 85. Blackberry Block tumbler blue heat check in base