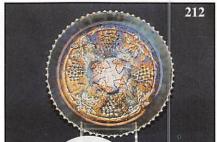

| 650                  | 86.           | Diamond & Sunburst 8 pc. wine set - purple                                          |                                              | . Heavy Grape chop plate - marigold - pretty                                     |
|----------------------|---------------|-------------------------------------------------------------------------------------|----------------------------------------------|----------------------------------------------------------------------------------|
| 125                  | 07            | - extremely rare set, seldom sold & nice                                            | 125_121                                      | . Ripple 7 1/2" vase - purple - pretty, has 2 1/2"                               |
| 130                  |               | Vineyard 7 pc. water set - marigold                                                 | ~/                                           | base                                                                             |
| 375                  | 88.           | Apple Blossom Twigs ruffled bowl w/plain                                            |                                              | 2. Ripple 7" vase - marigold - has 2 1/2" base                                   |
|                      | 00            | back - purple - electric & super                                                    | 2600 123                                     | 8. Christmas giant compote - purple - super                                      |
| 10                   |               | Kittens ruffled bowl - marigold - nice                                              | Russif.                                      | pretty blue irid., extremely rare, a carnival                                    |
| 105                  |               | Kittens 2 sides up dish - marigold - nice                                           |                                              | classic, a must for your collection                                              |
| (2)                  | 91.           | Kittens cup & saucer - marigold - cup has                                           | /                                            | . Banded Grape mug - marigold                                                    |
| 1200                 | ~~            | epoxy on base                                                                       | 325 125                                      | . Good Luck 9" plate w/BW back - purple -                                        |
| 1200                 | 92.           | Dandelion 7 pc. tankard water set - purple -<br>outstanding set, pretty & very rare | $\gamma_{\rm c}$                             | very scarce & highly desirable                                                   |
| 155                  | -             | sate and good, protif a very rare                                                   | $\frac{20}{22}$ 126                          | . Robin mug - marigold                                                           |
| 0.5                  | 93.           | Woodpecker wallpockets (2) - marigold - nice,                                       | <u>SS</u> 127                                | . Grape & Cable 7 pc. water set - purple -                                       |
| 175                  | 0.4           | choice                                                                              |                                              | super pretty pitcher & matching tumblers,                                        |
| 10                   |               | Dragon & Lotus IC shaped bowl - blue                                                | an xl s                                      | nick on thumbprint of pitcher                                                    |
| 190                  |               | Strawberry 9" plate w/BW back - green                                               | <u>250</u> 128                               | Persian Medallion 6" plates (3) - blue - all look                                |
| 212                  | 96.           | Strawberry 9" plate w/BW back - marigold -                                          |                                              | different, all nice, choice 2 <sup>nd</sup> -120 3 <sup>rd</sup> -80             |
| 17                   | 07            | dark & pretty                                                                       |                                              | . Persian Medallion 6" plate - marigold - silvery                                |
| 135                  |               | Grape & Gothic Arches tumbler - green - super                                       | <u>/W</u> 130                                | . M'burg Courthouse ruffled bowl - amethyst                                      |
| 105                  |               | Greek Key tumbler - purple - pretty                                                 | ~                                            | - radium & pretty, nice bowl!                                                    |
|                      |               | Field Flower tumbler - purple - pretty                                              | <u>375</u> 131                               | . Ripple 17" funeral vase - marigold - has minor                                 |
| 9000                 | 100.          | Grape & Cable master 14 pc. punch set -                                             |                                              | nick on one ripple, otherwise beautiful, 4 5/8"                                  |
|                      |               | purple - probably the best purple master we                                         | 5×6-7                                        | Ruth H                                                                           |
| 157                  | 101           | have ever sold, bowl is unbelievable, rare!                                         | 0                                            | . Orange Tree wines (6) - blue - all pretty, choice                              |
| 05                   | 101.          | Pansy hdld nappy - purple - super                                                   | 133                                          | . Fashion 7 pc. water set - marigold - dark &                                    |
|                      |               | Diamond Rib 12" vase - blue                                                         |                                              | super                                                                            |
|                      |               | Horse Medallion 7" plate - marigold - scarce                                        | 3 60 134                                     | . Hattie chop plate - purple - extremely rare &                                  |
|                      |               | Premium candlesticks - marigold                                                     |                                              | highly desirable, electric irid., super!                                         |
| 1000                 | 05.           | Fenton Peacock at Urn 9" plate - blue -                                             | /                                            | . Pony ruffled bowl - marigold                                                   |
| 0                    |               | electric & super, a beautiful plate!                                                | 225 136                                      | . Pansy ruffled bowl - purple - beautiful electric                               |
|                      |               | Tree Trunk 11" vase - marigold                                                      | 0. 107                                       | irid.                                                                            |
| 320-                 | 107.          | Good Luck PCE bowl w/ribbed back - purple -                                         |                                              | . Star Medallion milk pitcher - marigold                                         |
| 155                  | 00            | Pretty & scarce                                                                     | <u>138</u>                                   | Lions 7" plate - marigold - extremely rare                                       |
| 1260                 | 100.          | Scales 6" plate - aqua - scarce color plus very pretty                              | Gr 100                                       | plate, not many sold read                                                        |
| 1200                 | 09.           | Poppy Show ruffled bowl - purple - has                                              | <u> </u>                                     | . Fan gravy boat - peach opal - epoxy on one                                     |
| e voile              | 10-           | super electric irid., is extremely rare &                                           | 115 110                                      | foot                                                                             |
| 2                    |               | desirable, has minor chip on base, when you see it, you won't care about the chip   |                                              | Fan sugar bowl - peach opal                                                      |
| :25                  | 110           | Poppy Show ruffled bowl - white - super                                             | 1 <u>000</u> 141                             | . Grape & Cable giant ruffled compote -                                          |
| 010                  | 10.           | pretty multi-colored even irid.!                                                    | 85 110                                       | purple - super great example<br>. Miniature Morning Glory 7 1/2" vase - purple - |
| 145                  | 11            | Grape & Cable variant ruffled bowl w/plain                                          | 142                                          | chip on top edge                                                                 |
| $\underline{\Gamma}$ |               | back - purple - pretty                                                              | 30 143                                       | . Miniature Morning Glory 6 1/2" vase - marigold                                 |
| 550.                 | 12            | Tornado small size vase - purple - super                                            | 140                                          | . Diamond Lace 5 pc. water set - purple -                                        |
| <u></u>              | 12.           | pretty, scarce & desirable                                                          | <u></u> 144                                  | electric & super                                                                 |
| 83 1                 | 13            | Grapevine Lattice 6" plate - marigold                                               | 65 115                                       | . Grape & Cable ruffled bowl w/BW back -                                         |
|                      |               | M'burg Nesting Swan ruffled bowl - green -                                          | 140                                          | marigold - pretty                                                                |
| 10                   | 14.           | satin                                                                               | 275 146                                      | . Orange Tree hatpin holder - blue - very pretty                                 |
| 125 1                | 15            | M'burg Nesting Swan ruffled bowl - marigold -                                       | <u>s                                    </u> | example                                                                          |
| /                    | 10.           | satin, scarce chip on side + buffed deen                                            | 325 147                                      | . Wishbone 9" ftd plate - purple - very nice &                                   |
| 135 1                | 16            | Tiger Lily tumbler - purple - super                                                 |                                              | scarce                                                                           |
|                      |               | Blueberry tumbler - blue                                                            | 85 148                                       | . Round Up ruffled bowl - white - chip on one                                    |
|                      |               | Heavy Grape chop plate - purple - super, super                                      |                                              | point                                                                            |
| ·                    |               | pretty, has minor burst in base                                                     | 445 149                                      | . Bells & Beads ruffled bowl - purple - Dugan at                                 |
| 500 -                | 19.           | Heavy Grape chop plate - amber - rare color                                         |                                              | its best                                                                         |
|                      | e 1991 (1997) | & pretty                                                                            |                                              |                                                                                  |