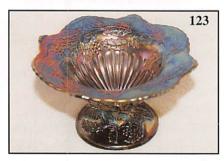

| 650                  | 86.           | Diamond & Sunburst 8 pc. wine set - purple                                          |                                              | . Heavy Grape chop plate - marigold - pretty                                     |
|----------------------|---------------|-------------------------------------------------------------------------------------|----------------------------------------------|----------------------------------------------------------------------------------|
| 125                  | 07            | - extremely rare set, seldom sold & nice                                            | 125_121                                      | . Ripple 7 1/2" vase - purple - pretty, has 2 1/2"                               |
| 130                  |               | Vineyard 7 pc. water set - marigold                                                 | ~/                                           | base                                                                             |
| 375                  | 88.           | Apple Blossom Twigs ruffled bowl w/plain                                            |                                              | 2. Ripple 7" vase - marigold - has 2 1/2" base                                   |
|                      | 00            | back - purple - electric & super                                                    | 2600 123                                     | 8. Christmas giant compote - purple - super                                      |
| 10                   |               | Kittens ruffled bowl - marigold - nice                                              | Russif.                                      | pretty blue irid., extremely rare, a carnival                                    |
| 105                  |               | Kittens 2 sides up dish - marigold - nice                                           |                                              | classic, a must for your collection                                              |
| (2)                  | 91.           | Kittens cup & saucer - marigold - cup has                                           | /                                            | . Banded Grape mug - marigold                                                    |
| 1200                 | ~~            | epoxy on base                                                                       | 325 125                                      | . Good Luck 9" plate w/BW back - purple -                                        |
| 1200                 | 92.           | Dandelion 7 pc. tankard water set - purple -<br>outstanding set, pretty & very rare | $\gamma_{\rm c}$                             | very scarce & highly desirable                                                   |
| 155                  | -             | sate and good, protif a very rare                                                   | $\frac{20}{22}$ 126                          | . Robin mug - marigold                                                           |
| 0.5                  | 93.           | Woodpecker wallpockets (2) - marigold - nice,                                       | <u>SS</u> 127                                | . Grape & Cable 7 pc. water set - purple -                                       |
| 175                  | 0.4           | choice                                                                              |                                              | super pretty pitcher & matching tumblers,                                        |
| 10                   |               | Dragon & Lotus IC shaped bowl - blue                                                | an xl s                                      | nick on thumbprint of pitcher                                                    |
| 190                  |               | Strawberry 9" plate w/BW back - green                                               | <u>250</u> 128                               | Persian Medallion 6" plates (3) - blue - all look                                |
| 212                  | 96.           | Strawberry 9" plate w/BW back - marigold -                                          |                                              | different, all nice, choice 2 <sup>nd</sup> -120 3 <sup>rd</sup> -80             |
| 17                   | 07            | dark & pretty                                                                       |                                              | . Persian Medallion 6" plate - marigold - silvery                                |
| 135                  |               | Grape & Gothic Arches tumbler - green - super                                       | <u>/W</u> 130                                | . M'burg Courthouse ruffled bowl - amethyst                                      |
| 105                  |               | Greek Key tumbler - purple - pretty                                                 | ~                                            | - radium & pretty, nice bowl!                                                    |
|                      |               | Field Flower tumbler - purple - pretty                                              | <u>375</u> 131                               | . Ripple 17" funeral vase - marigold - has minor                                 |
| 9000                 | 100.          | Grape & Cable master 14 pc. punch set -                                             |                                              | nick on one ripple, otherwise beautiful, 4 5/8"                                  |
|                      |               | purple - probably the best purple master we                                         | 5×6-7                                        | Ruth H                                                                           |
| 157                  | 101           | have ever sold, bowl is unbelievable, rare!                                         | 0                                            | . Orange Tree wines (6) - blue - all pretty, choice                              |
| 05                   | 101.          | Pansy hdld nappy - purple - super                                                   | 133                                          | . Fashion 7 pc. water set - marigold - dark &                                    |
|                      |               | Diamond Rib 12" vase - blue                                                         |                                              | super                                                                            |
|                      |               | Horse Medallion 7" plate - marigold - scarce                                        | 3 60 134                                     | . Hattie chop plate - purple - extremely rare &                                  |
|                      |               | Premium candlesticks - marigold                                                     |                                              | highly desirable, electric irid., super!                                         |
| 1000                 | 05.           | Fenton Peacock at Urn 9" plate - blue -                                             | /                                            | . Pony ruffled bowl - marigold                                                   |
| 0                    |               | electric & super, a beautiful plate!                                                | 225 136                                      | . Pansy ruffled bowl - purple - beautiful electric                               |
|                      |               | Tree Trunk 11" vase - marigold                                                      | 0. 107                                       | irid.                                                                            |
| 320-                 | 107.          | Good Luck PCE bowl w/ribbed back - purple -                                         |                                              | . Star Medallion milk pitcher - marigold                                         |
| 155                  | 00            | Pretty & scarce                                                                     | <u>138</u>                                   | Lions 7" plate - marigold - extremely rare                                       |
| 1260                 | 100.          | Scales 6" plate - aqua - scarce color plus very pretty                              | Gr 100                                       | plate, not many sold read                                                        |
| 1200                 | 09.           | Poppy Show ruffled bowl - purple - has                                              | <u> </u>                                     | . Fan gravy boat - peach opal - epoxy on one                                     |
| e voile              | 10-           | super electric irid., is extremely rare &                                           | 115 110                                      | foot                                                                             |
| 2                    |               | desirable, has minor chip on base, when you see it, you won't care about the chip   |                                              | Fan sugar bowl - peach opal                                                      |
| :25                  | 110           | Poppy Show ruffled bowl - white - super                                             | 1 <u>000</u> 141                             | . Grape & Cable giant ruffled compote -                                          |
| 010                  | 10.           | pretty multi-colored even irid.!                                                    | 85 110                                       | purple - super great example<br>. Miniature Morning Glory 7 1/2" vase - purple - |
| 145                  | 11            | Grape & Cable variant ruffled bowl w/plain                                          | 142                                          | chip on top edge                                                                 |
| $\underline{\Gamma}$ |               | back - purple - pretty                                                              | 30 143                                       | . Miniature Morning Glory 6 1/2" vase - marigold                                 |
| 550.                 | 12            | Tornado small size vase - purple - super                                            | 140                                          | . Diamond Lace 5 pc. water set - purple -                                        |
| <u></u>              | 12.           | pretty, scarce & desirable                                                          | <u></u> 144                                  | electric & super                                                                 |
| 83 1                 | 13            | Grapevine Lattice 6" plate - marigold                                               | 65 115                                       | . Grape & Cable ruffled bowl w/BW back -                                         |
|                      |               | M'burg Nesting Swan ruffled bowl - green -                                          | 140                                          | marigold - pretty                                                                |
| 10                   | 14.           | satin                                                                               | 275 146                                      | . Orange Tree hatpin holder - blue - very pretty                                 |
| 125 1                | 15            | M'burg Nesting Swan ruffled bowl - marigold -                                       | <u>s                                    </u> | example                                                                          |
| /                    | 10.           | satin, scarce chip on side + buffed deen                                            | 325 147                                      | . Wishbone 9" ftd plate - purple - very nice &                                   |
| 135 1                | 16            | Tiger Lily tumbler - purple - super                                                 |                                              | scarce                                                                           |
|                      |               | Blueberry tumbler - blue                                                            | 85 148                                       | . Round Up ruffled bowl - white - chip on one                                    |
|                      |               | Heavy Grape chop plate - purple - super, super                                      |                                              | point                                                                            |
| ·                    |               | pretty, has minor burst in base                                                     | 445 149                                      | . Bells & Beads ruffled bowl - purple - Dugan at                                 |
| 500 -                | 19.           | Heavy Grape chop plate - amber - rare color                                         |                                              | its best                                                                         |
|                      | e 1991 (1997) | & pretty                                                                            |                                              |                                                                                  |