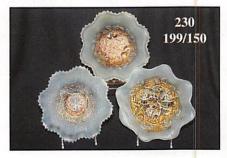

- <u>20</u> 55. Basketweave Open Edge JIP hat shape marigold
- 56. Star & Drape milk pitcher marigold unusual, scarce
- 450 57. Grape & Cable perfume purple very scarce, pretty
- 58. Grape & Cable cologne bottle purple nice
- <u>3වත්</u> 59. Grape & Cable dresser trays (2) purple nice, choice plunger turned - මියිර
- 60. Grape & Cable pin dish purple nice, very scarce well knowed
  - 61. Grape & Cable powder jar purple pretty
    - 62. Grape & Cable hatpin holder purple nice
    - 63. Grape & Cable pin dish purple made from punch cup
- 64. Heavy Iris 5 pc. tankard water set white unbelievable set, pitcher has super irid. & frosty, the tumblers are also great, as nice as set as we've sold!
  - 65. Fenton's Thin Rib 17" vases (2) blue choice
    - 66. Fenton's Thin Rib 16" vase marigold
  - 67. Flowers & Frames dome ftd ruffled bowl peach opal
  - 68. Peacocks 9" plate w/ribbed back blue very scarce & highly desirable
  - 69. Peacocks 9" plate w/ribbed back ice green
     scarce & desirable
  - 70. Acorn Burrs tumbler green pretty
  - 71. Acorn Burrs tumbler purple nice
- 72. Stippled Three Fruits 9" plate w/ribbed back
   aqua opal pastel & fantastic, a good 2" of opal & lots of pretty irid., extremely rare
  - 73. Imperial Grape water pitcher marigold
  - 74. Maple Leaf 8 pc. berry set marigold
  - 75. Wishbone ftd ruffled bowl ice blue extremely rare bowl & pretty, nice, dark color المرا
  - 76. Wishbone ftd ruffled bowl marigold
  - 77. Imperial Grape cup & saucer green
  - 78. Imperial Grape cup & saucer marigold
  - 79. Wishbone & Spades 6" plates (2)  $\overline{-}$  purple scarce plates, nice, choice
  - 300 80. Wishbone & Spades 6" plate peach opal nice, probably more rare than the purple
  - 65 81. Single Flower Framed crimped edge handgrip plate - peach opal
- 3500 82. Poppy Show 9" plate blue super pretty plate & highly desirable, has electric highlights Swafford
  - 83. Poppy Show 9" plate marigold highly desirable & scarce, pretty even irid.
    - 84. M'burg Feather & Heart tumbler marigold
- 50 85. Blackberry Block tumbler blue heat check in base

| 650                  | 86.           | Diamond & Sunburst 8 pc. wine set - purple                                          |                                              | . Heavy Grape chop plate - marigold - pretty                                     |
|----------------------|---------------|-------------------------------------------------------------------------------------|----------------------------------------------|----------------------------------------------------------------------------------|
| 125                  | 07            | - extremely rare set, seldom sold & nice                                            | 125_121                                      | . Ripple 7 1/2" vase - purple - pretty, has 2 1/2"                               |
| 130                  |               | Vineyard 7 pc. water set - marigold                                                 | ~/                                           | base                                                                             |
| 375                  | 88.           | Apple Blossom Twigs ruffled bowl w/plain                                            |                                              | 2. Ripple 7" vase - marigold - has 2 1/2" base                                   |
|                      | 00            | back - purple - electric & super                                                    | 2600 123                                     | 8. Christmas giant compote - purple - super                                      |
| 10                   |               | Kittens ruffled bowl - marigold - nice                                              | Russif.                                      | pretty blue irid., extremely rare, a carnival                                    |
| 105                  |               | Kittens 2 sides up dish - marigold - nice                                           |                                              | classic, a must for your collection                                              |
| (2)                  | 91.           | Kittens cup & saucer - marigold - cup has                                           | /                                            | . Banded Grape mug - marigold                                                    |
| 1200                 | ~~            | epoxy on base                                                                       | 325 125                                      | . Good Luck 9" plate w/BW back - purple -                                        |
| 1200                 | 92.           | Dandelion 7 pc. tankard water set - purple -<br>outstanding set, pretty & very rare | $\gamma_{\rm c}$                             | very scarce & highly desirable                                                   |
| 155                  | -             | sate and good, protif a very rare                                                   | $\frac{20}{22}$ 126                          | . Robin mug - marigold                                                           |
| 0.5                  | 93.           | Woodpecker wallpockets (2) - marigold - nice,                                       | <u>SS</u> 127                                | . Grape & Cable 7 pc. water set - purple -                                       |
| 175                  | 0.4           | choice                                                                              |                                              | super pretty pitcher & matching tumblers,                                        |
| 10                   |               | Dragon & Lotus IC shaped bowl - blue                                                | an xl s                                      | nick on thumbprint of pitcher                                                    |
| 190                  |               | Strawberry 9" plate w/BW back - green                                               | <u>250</u> 128                               | Persian Medallion 6" plates (3) - blue - all look                                |
| 212                  | 96.           | Strawberry 9" plate w/BW back - marigold -                                          |                                              | different, all nice, choice 2 <sup>nd</sup> -120 3 <sup>rd</sup> -80             |
| 17                   | 07            | dark & pretty                                                                       |                                              | . Persian Medallion 6" plate - marigold - silvery                                |
| 135                  |               | Grape & Gothic Arches tumbler - green - super                                       | <u>/W</u> 130                                | . M'burg Courthouse ruffled bowl - amethyst                                      |
| 105                  |               | Greek Key tumbler - purple - pretty                                                 | ~                                            | - radium & pretty, nice bowl!                                                    |
|                      |               | Field Flower tumbler - purple - pretty                                              | <u>375</u> 131                               | . Ripple 17" funeral vase - marigold - has minor                                 |
| 9000                 | 100.          | Grape & Cable master 14 pc. punch set -                                             |                                              | nick on one ripple, otherwise beautiful, 4 5/8"                                  |
|                      |               | purple - probably the best purple master we                                         | 5×6-7                                        | Ruth H                                                                           |
| 157                  | 101           | have ever sold, bowl is unbelievable, rare!                                         | 0                                            | . Orange Tree wines (6) - blue - all pretty, choice                              |
| 05                   | 101.          | Pansy hdld nappy - purple - super                                                   | 133                                          | . Fashion 7 pc. water set - marigold - dark &                                    |
|                      |               | Diamond Rib 12" vase - blue                                                         |                                              | super                                                                            |
|                      |               | Horse Medallion 7" plate - marigold - scarce                                        | 3 60 134                                     | . Hattie chop plate - purple - extremely rare &                                  |
|                      |               | Premium candlesticks - marigold                                                     |                                              | highly desirable, electric irid., super!                                         |
| 1000                 | 05.           | Fenton Peacock at Urn 9" plate - blue -                                             | /                                            | . Pony ruffled bowl - marigold                                                   |
| 0                    |               | electric & super, a beautiful plate!                                                | 225 136                                      | . Pansy ruffled bowl - purple - beautiful electric                               |
|                      |               | Tree Trunk 11" vase - marigold                                                      | 0. 107                                       | irid.                                                                            |
| 320-                 | 107.          | Good Luck PCE bowl w/ribbed back - purple -                                         |                                              | . Star Medallion milk pitcher - marigold                                         |
| 155                  | 00            | Pretty & scarce                                                                     | <u>138</u>                                   | Lions 7" plate - marigold - extremely rare                                       |
| 1260                 | 100.          | Scales 6" plate - aqua - scarce color plus very pretty                              | Gr 100                                       | plate, not many sold read                                                        |
| 1200                 | 09.           | Poppy Show ruffled bowl - purple - has                                              | <u> </u>                                     | . Fan gravy boat - peach opal - epoxy on one                                     |
| e voile              | 10-           | super electric irid., is extremely rare &                                           | 115 110                                      | foot                                                                             |
| 2                    |               | desirable, has minor chip on base, when you see it, you won't care about the chip   |                                              | Fan sugar bowl - peach opal                                                      |
| :25                  | 110           | Poppy Show ruffled bowl - white - super                                             | 1 <u>000</u> 141                             | . Grape & Cable giant ruffled compote -                                          |
| 010                  | 10.           | pretty multi-colored even irid.!                                                    | 85 110                                       | purple - super great example<br>. Miniature Morning Glory 7 1/2" vase - purple - |
| 145                  | 11            | Grape & Cable variant ruffled bowl w/plain                                          | 142                                          | chip on top edge                                                                 |
| $\underline{\Gamma}$ |               | back - purple - pretty                                                              | 30 143                                       | . Miniature Morning Glory 6 1/2" vase - marigold                                 |
| 550.                 | 12            | Tornado small size vase - purple - super                                            | 140                                          | . Diamond Lace 5 pc. water set - purple -                                        |
| <u></u>              | 12.           | pretty, scarce & desirable                                                          | <u></u> 144                                  | electric & super                                                                 |
| 83 1                 | 13            | Grapevine Lattice 6" plate - marigold                                               | 65 115                                       | . Grape & Cable ruffled bowl w/BW back -                                         |
|                      |               | M'burg Nesting Swan ruffled bowl - green -                                          | 140                                          | marigold - pretty                                                                |
| 10                   | 14.           | satin                                                                               | 275 146                                      | . Orange Tree hatpin holder - blue - very pretty                                 |
| 125 1                | 15            | M'burg Nesting Swan ruffled bowl - marigold -                                       | <u>s                                    </u> | example                                                                          |
| /                    | 10.           | satin, scarce chip on side + buffed deen                                            | 325 147                                      | . Wishbone 9" ftd plate - purple - very nice &                                   |
| 135 1                | 16            | Tiger Lily tumbler - purple - super                                                 |                                              | scarce                                                                           |
|                      |               | Blueberry tumbler - blue                                                            | 85 148                                       | . Round Up ruffled bowl - white - chip on one                                    |
|                      |               | Heavy Grape chop plate - purple - super, super                                      |                                              | point                                                                            |
| ·                    |               | pretty, has minor burst in base                                                     | 445 149                                      | . Bells & Beads ruffled bowl - purple - Dugan at                                 |
| 500 -                | 19.           | Heavy Grape chop plate - amber - rare color                                         |                                              | its best                                                                         |
|                      | e 1991 (1997) | & pretty                                                                            |                                              |                                                                                  |