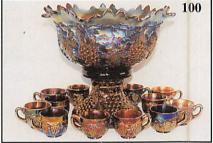

- <u>20</u> 55. Basketweave Open Edge JIP hat shape marigold
- 56. Star & Drape milk pitcher marigold unusual, scarce
- 450 57. Grape & Cable perfume purple very scarce, pretty
- 58. Grape & Cable cologne bottle purple nice
- <u>3වත්</u> 59. Grape & Cable dresser trays (2) purple nice, choice plunger turned - මියිර
- 60. Grape & Cable pin dish purple nice, very scarce well knowed
  - 61. Grape & Cable powder jar purple pretty
    - 62. Grape & Cable hatpin holder purple nice
    - 63. Grape & Cable pin dish purple made from punch cup
- 64. Heavy Iris 5 pc. tankard water set white unbelievable set, pitcher has super irid. & frosty, the tumblers are also great, as nice as set as we've sold!
  - 65. Fenton's Thin Rib 17" vases (2) blue choice
    - 66. Fenton's Thin Rib 16" vase marigold
  - 67. Flowers & Frames dome ftd ruffled bowl peach opal
  - 68. Peacocks 9" plate w/ribbed back blue very scarce & highly desirable
  - 69. Peacocks 9" plate w/ribbed back ice green
     scarce & desirable
  - 70. Acorn Burrs tumbler green pretty
  - 71. Acorn Burrs tumbler purple nice
- 72. Stippled Three Fruits 9" plate w/ribbed back
   aqua opal pastel & fantastic, a good 2" of opal & lots of pretty irid., extremely rare
  - 73. Imperial Grape water pitcher marigold
  - 74. Maple Leaf 8 pc. berry set marigold
  - 75. Wishbone ftd ruffled bowl ice blue extremely rare bowl & pretty, nice, dark color المرا
  - 76. Wishbone ftd ruffled bowl marigold
  - 77. Imperial Grape cup & saucer green
  - 78. Imperial Grape cup & saucer marigold
  - 79. Wishbone & Spades 6" plates (2)  $\overline{-}$  purple scarce plates, nice, choice
  - 300 80. Wishbone & Spades 6" plate peach opal nice, probably more rare than the purple
  - 65 81. Single Flower Framed crimped edge handgrip plate - peach opal
- 3500 82. Poppy Show 9" plate blue super pretty plate & highly desirable, has electric highlights Swafford
  - 83. Poppy Show 9" plate marigold highly desirable & scarce, pretty even irid.
    - 84. M'burg Feather & Heart tumbler marigold
- 50 85. Blackberry Block tumbler blue heat check in base