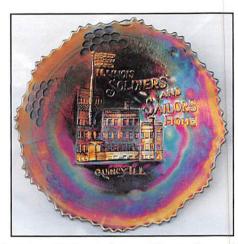

| 1.  | 1984 Encore Miniature Farmyard Handled Basket by Fenton – P. Opal. (attractive item)                                                 | 21. | 10" M'burg Seaweed Bowl w/ 3 in 1 edge - Amyth. (rare and attractive satiny                                              |
|-----|--------------------------------------------------------------------------------------------------------------------------------------|-----|--------------------------------------------------------------------------------------------------------------------------|
| 2.  | 1993 C.C.G.A. Venetian Line Spittoon - Red (unusual souvenir)                                                                        |     | example; has manuf. split on edge and tiny chip on mold line)                                                            |
| 3.  | 1982 H.O.A.C.G.A. Corn Vase - Lavender (attractive item)                                                                             | 22. | 10" M'burg Seaweed Bowl w/ 3 in 1 edge – Green (very scarce w/ nice satiny irid.)                                        |
| 4.  | Imperial Soda Gold (or Crackle) Car Vase in Metal Frame - Mari.                                                                      | 23. | 8-3/4" M'BURG SEAWEED 6 RUFFLED BOWL – MARI. (VERY RARE SIZE FOR THIS ITEM; HAS NICE SATINY FINISH)                      |
| 5.  | Canada Dry Sparkling Orange Soda Bottle – Mari. (w/complete original label)                                                          | 24. | 10" M'burg Many Stars Bowl w/ 3 in 1 Edge and 6 Pointed Star – Lt. Mari. (scarce                                         |
| 6.  | 1911 Rochester, N.Y. Shriners Champagne Glass – Clear (nice decoration)                                                              |     | shape; has hardly any interior irid.)                                                                                    |
| 7.  | M'burg Hobnail Rose Bowl – Amyth. (very scarce and attractive item)                                                                  | 25. | 8-1/2" M'burg Trout and Fly I.C. Shaped BowL - Green (popular and desirable item                                         |
| 8.  | M'burg Hobnail Rose Bowl - Mari. (very scarce; nice dark color)                                                                      |     | w/ a nice satiny finish)                                                                                                 |
| 9.  | M'burg Swirl Hobnail Rose Bowl - Mari. (scarce; dark color w/ light irid.)                                                           | 26. | 10" M'burg Hanging Cherries Lg. Ice Cream Bowl - Amyth. (scarce w/ a nice satiny finish)                                 |
| 10. | 7" M'BURG 1910 B.P.O.E. DETROIT 2-EYED ELKS I.C. SHAPED<br>BOWL – AMYTH. (SUPER RARE AND VERY DESIRABLE; GREAT                       | 27. | 10-10-1/4" M'burg Hanging Cherries Lg. 6 Ruffled Bowl – Mari. (another example w/ a nice satiny finish)                  |
|     | RADIUM FINISH)                                                                                                                       | 28. | 9-3/4" M'burg Grape Leaves 6 Ruffled Bowl - Mari. (rare and radium; has 2 chips on edge)                                 |
| 11. | 7-1/4" M'burg Lettered Courthouse 6 Ruffled Bowl - Amyth. (rare and very                                                             | 29. | 9" M'burg Rays and Ribbons I.C. Shaped Bowl - Mari. (scarce shape; nice radium finish)                                   |
|     | desirable; super radium)                                                                                                             | 30. | 9-1/2" M'Burg Primrose Bowl w/ 3 in 1 Edge - Amyth. (very unusual shape for this                                         |
| 12. | M'burg Holly Sprig Oval 2 Handled Bon Bon – Amyth. (radium; irid. light in pattern)                                                  |     | pattern; sorta radium and satiny finish)                                                                                 |
| 13. | M'burg Holly Sprig Handled Card Tray w/ Benesch 54th Anniversary – Mari. (scarce; nice satiny finish)                                | 31. | 9-3/4" M'burg Peacock at the Urn Lg. Ice Cream Bowl – Green (scarce and desirable; has bee; no beading; silver interior) |
| 14. | 6" M'burg "The Great House of Isaac Benesch and Sons" 6 Ruffled Bowl – Amyth. (scarce and desirable; may have light spot in pattern) | 32. | 9-1/4" M'burg Peacock at the Urn "Mystery" Bowl w/ 3 in 1 edge – Green (radium and a super example)                      |
| 15. | M'Burg Sunflower Handled Pin Tray – Amyth. (rare and desirable; perfect w/ nice color and detail)                                    | 33. | 8-1/2" M'burg Peacock at the Urn "Mystery" 6 Ruffled Bowl – Mari. (satiny and attractive; manuf. peeling on edge)        |
| 16. | M'burg Sunflower Handled Pin Tray – Green (rare, very desirable and very attractive; has small flake on edge by excessive glass)     | 34. | 9-1/2" M'burg Fleur de Lei Domed Bowl w/ 3 in 1 Edge – Green (scarce item in good shape; has goldish/ silver irid.)      |
| 17. | 10-1/4" M'burg Rosiland Lg. 6 Ruffled Bowl – Amyth. (nice color and irid. but has a chip on collar base)                             | 35. | 9-1/2" N POPPY SHOW PLATE – GREEN (FANTASTIC EXAMPLE;<br>PERFECT AND A BEAUT – SUPER RARE!)                              |
| 18. | 10-14" M'burg Rosiland Lg. 6 Ruffled Bowl - Green (scarce; nice satiny irid.)                                                        | 36. | 9-1/4" N POPPY SHOW PLATE - BLUE (RARE AND DESIRABLE W/                                                                  |
| 19. | 10" M'burg Rosiland Lg. 6 Ruffled Bowl - Mari. (scarce; nice color and satiny finish)                                                |     | RED AND BLUE HIGHLIGHTS)                                                                                                 |
| 20. | M'BURG ROSE COLUMNS VASE - AMYTH. (RARE ITEM; PERFECT                                                                                | 37. | 9-1/4" N Poppy Show Plate - Mari. (rare and desirable; nice finish; small chip on pattern)                               |
|     | W/ SILVERY/ GOLD IRID.)                                                                                                              | 38. | 9" N Poppy Show Plate - White (very scarce; great irid.; nice)                                                           |