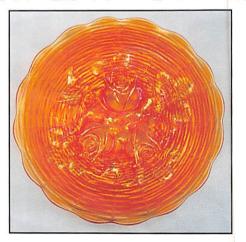

| 39. | 8-3/4" N ROSE SHOW VARIANT 8 RUFFLED BOWL W/ RIBBED EXT.                                                                                            | 78.          | 7-1/2" N Wishbone Deep 8 Ruffled Ftd. Bowl w/ Ruffles and Rings Ext Dk. Mari.                                                                                          |
|-----|-----------------------------------------------------------------------------------------------------------------------------------------------------|--------------|------------------------------------------------------------------------------------------------------------------------------------------------------------------------|
|     | - RENNINGER BLUE (ONE OF THE BETTER EXAMPLES WE'VE SOLD; NICE)                                                                                      | 79.          | (very nice dark example) (3) N Acorn Burr Handled Punch Cups – Green (selling choice; (2) have a marigold                                                              |
| 40. | 8-3/4" N ROSE SHOW 8 RUFFLED BOWL – PURP. (HAS TO BE ONE OF                                                                                         |              | overlay)                                                                                                                                                               |
| 41. | THE BETTER EXAMPLES AROUND; GREAT MULTI-COLORED IRID.)  9" N Rose Show 8 Ruffled Bowl – Amyth. (another nice example w/ reds and blues)             | 80.          | 8-3/4" N EMBROIDERED MUMS BOWL W/ PCE AND RIBBED EXT. – SAPPHIRE (EXTREMELY RARE BOTH IN COLOR AND SHAPE;                                                              |
| 42. | 8-3/4" N Rose Show 8 Ruffled Bowl – Aqua Opal. (very desirable w/ a touch of                                                                        |              | GREAT BASE COLOR W/ SATINY MULTI-COLORED IRID.)                                                                                                                        |
| 43. | butterscotch) 8-1/2" N Rose Show 8 Ruffled Bowl – Ice Blue (rare and desirable; nice multi-colored irid.)                                           | 81.          | 8-1/2" N Embroidered Mums 8 Ruffled Bowl w/ Ribbed Ext. – Elec. Blue (rare and very desirable w/ blue irid.)                                                           |
| 43. | 8-3/4" N Rose Show 8 Ruffled Bowl - Dk. Mari. (very scarce and desirable; nice                                                                      | 82.          | 8-3/4" N Embroidered Mums 8 Ruffled Bowl Ext. – Purp. (very scarce; nice color w/ goldish highlights)                                                                  |
| 45. | even dark color) 9-1/2" N Rose Show Plate – Amyth. (rare and desirable; perfect w/ nice color and irid.)                                            | 83.          | 8-1/2" N Nippon Bowl w/ PCE and Basketweave Ext. – White (very scarce variation; frosty w/ great irid.)                                                                |
| 46. | 9-1/2" N Rose Show Plate – Odd Amyth. (rare and desirable; has an odd tint and multi-colored irid.)                                                 | 84.          | 8-1/2" N Nippon Bowl w/ PCE and Ribbed Ext Ice Blue (very scarce and                                                                                                   |
| 47. | 9-1/4" N Rose Show Flared Plate – Dk. Mari. (rare and desirable; nice dark color; is slightly crooked)                                              | 85.          | desirable; has super irid.) 8-1/2" N Nippon Bowl w/ PCE and Ribbed Ext. – Elec. Purp. (fantastic item; elec. yellow center surrounded by elec. blue)                   |
| 48. | 9-1/2" N Rose Show Plate – White (very scarce and desirable; nice and frosty w/ nice irid.)                                                         | 86.          | 8-3/4" N SUNFLOWER FTD. 8 RUFFLED BOWL W/ MEANDER EXT. –                                                                                                               |
| 49. | N Hearts and Flowers Stemmed 6 Ruffled Compote w/ Ribbed Ext. – Aqua Opal. (rare and always desirable; nice irid. and opal. w/ bit of butterscotch) |              | ELEC. BLUE (ANOTHER SUPER ITEM; HAS BRIGHT BLUE IRID.)                                                                                                                 |
| 50. | N HEARTS AND FLOWERS STEMMED 6 RUFFLED COMPOTE                                                                                                      | 87.          | 6-1/2" N Tornado Lg. 3 Ruffled Vase – Green (rare and very desirable; perfect w/ a satiny finish)                                                                      |
|     | W/ RIBBED EXT. – GREEN (GREAT EXAMPLE; RARE W/ NICE<br>MULTI-COLORED IRID.)                                                                         | 88.          | 6* N Tornado Small 3 Ruffled Vase – Purp. (rare and desirable; perfect w/ nice multi-colored irid.)                                                                    |
| 51. | N Hearts and Flowers Plate w/ Ribbed Ext. – Green (very rare and very desirable; looks green; has a bit of pigment in glass)                        | 89.          | 5-1/2" Tall x 4-1/2" Top N Diamond Point Squatty Vase – Amyth. (has a satiny finish but is a really unusual size and shape)                                            |
| 52. | N HEARTS AND FLOWERS BOWL W/ PCE AND RIBBED EXT. –                                                                                                  | 90.          | 10-1/2" TALL N DIAMOND POINT SWUNG VASE - AQUA OPAL.                                                                                                                   |
| W   | LIME ICE GREEN (SUPER EXAMPLE OF A VERY RARE ITEM;<br>GREAT COLOR AND IRID.)                                                                        |              | (RARE AND VERY DESIRABLE; GREAT PASTEL EXAMPLE W/<br>SUPER IRID.)                                                                                                      |
| 53. | N Hearts and Flowers 8 Ruffled Bowl w/ Ribbed Ext. – Ice Green (very scarce and desirable; an excellent example)                                    | 91.          | 10" Tall N Diamond Point Swung Vase – Teal or Sapphire (extremely rare base color for this pattern; super item w/ small manuf. check in base)                          |
| 54. | N Hearts and Flowers 8 Ruffled Bowl w/ Ribbed Ext. – Ice Blue (another nice example of a desirable pattern)                                         | 92.          | 10" Tall N Diamond Point Swung Vase – Ice Blue (rare and very desirable; nice color and irid.)                                                                         |
| 55. | N PEACOCKS STIPPLED PLATE W/ RIBBED EXT. – ELEC. BLUE<br>(ONE OF THE BETTER EXAMPLES; REDS AND BLUES)                                               | 93.          | 11" Tall N Diamond Point Swung Vase – Purp. (very attractive; really nice dark color and irid.)                                                                        |
| 56. | N Peacocks Stippled Plate w/ Ribbed Ext. – Pastel Mari. (super example w/ yellow                                                                    | 94.          | 9-1/2" Tall N Diamond Point Swung Vase - Green (scarce; nice color and irid.)                                                                                          |
|     | and blues; nice)                                                                                                                                    | 95.          | 8" Tall N Diamond Point Swung Vase – Ice Green (very scarce and very desirable; neat size and nice irid.)                                                              |
| 57. | N Peacocks Plate w/ Ribbed Ext. – Blue (very scarce and nice; has even multi-<br>colored irid.)                                                     | 96.          | 13" Tall x 4-1/2" Base N Thin Rib Mid Size Swung Vase – Purp. (scarce; has a satiny finish)                                                                            |
| 58. | N Peacocks Plate w/ Ribbed Ext. – Ice Blue (rare and very desirable; nice bright irid.)                                                             | 97.          | 10-1/2" Tall N Thin Rib Standard Swung Vase – Odd Amyth. (just seems to have a                                                                                         |
| 59. | N Peacocks Plate w/ Ribbed Ext. – Ice Green (scarce item w/ very nice color and irid.)                                                              | les .        | different look)                                                                                                                                                        |
| 60. | N Peacocks Flat Plate w/ Plain Ext. – Green (rare item w/ an unusual bright yellow/ good irid.)                                                     | 98.          | 12-3/4" Tall x 4-1/2" Base N Tree Trunk Mid Size Swung Vase – Green (very scarce and desirable; nice brighter irid.)                                                   |
| 61. | N Peacocks Plate w/ Plain Ext. – White (very scarce; frosty w/ bright irid.)                                                                        | 99.          | 12" Tall x 4-1/2" Base N Tree Trunk Mid Size Swung Vase - Purp. (scarce; nice                                                                                          |
| 62. | N PEACOCKS BOWL W/ PCE AND RIBBED EXT. – ELEC. BLUE<br>(RARE AND DESIRABLE; HAS BRIGHT BLUE HIGHLIGHTS)                                             | 100.         | color and irid.) 9-3/4" TALL NTREE TRUNK STANDARD SWUNG VASE – AQUA                                                                                                    |
| 63. | N Peacocks Bowl w/ PCE and Ribbed Ext. – Blue/ Elec. Blue (another nice example; has manuf. flat points)                                            |              | OPAL. (RARE AND VERY DESIRABLE; HAS A DARK BUTTERSCOTCH OVERLAY)                                                                                                       |
| 64. | N Peacocks Bowl w/ PCE and Ribbed Ext. – Dk. Mari. (scarce; a very attractive example; dark and rich)                                               | 100A.        | 17" TALL X 5-3/4" BASE N. TREE TRUNK SWUNG FUNERAL VASE – GREEN (EXTREMELY RARE AND DESIRABLE ITEM; NICE COLOR;                                                        |
| 65. | N Peacocks 8 Ruffled Bowl w/ Ribbed Ext Aqua Opal. (rare and desirable; has                                                                         |              | MAY HAVE MANUF. PEELING ON EDGE)                                                                                                                                       |
|     | great irid. and opal. near points)                                                                                                                  | 101.         | 10-1/2" Tall N Tree Trunk Standard Swung Vase – Green (nice color and irid.)                                                                                           |
| 66. | N Peacocks 8 Ruffled Bowl w/ Ribbed Ext. – Purp. (very scarce w/ nice multi-colored irid.)                                                          | 102.         | 10-1/4" Tall N Tree Trunk Standard Swung Vase – White (scarce; nice irid. and frosty)                                                                                  |
| 67. | N Peacocks 8 Ruffled Bowl w/ Ribbed Ext. – Green (rare and desirable base color w/ silvery/ gold irid.)                                             | 103.<br>104. | 8-1/2" Tall N Tree Trunk Standard Swung Vase – Purp. (nice color and irid.)  N Corn Vase w/ Stalk Base – Ice Green (very scarce and very desirable; really nice irid.) |
| 68. | N Peacock at the Urn Lg. Ice Cream – Ice Green (rare and very desirable; has                                                                        | 105.         | N Ivy Town Pump – Purp. (rare and desirable; perfect w/ nice irid.)                                                                                                    |
| 69. | great color and irid.)  N Peacock at the Urn Lo. Ice Cream – Ice Blue (another rare item w/ really nice                                             | 106.         | 7-3/4" N Drapery Swung Vase – Ice Green (very scarce and desirable; dark base color and perfect feet)                                                                  |
|     | base color and irid.)  N Peacock at the Urn All Over Stippled Lg. Ice Cream Bowl – Blue/ Elec. Blue                                                 | 107.         | 7-1/2" N Drapery Swung Vase - Dk. Mari. (scarce; has nice dark color)                                                                                                  |
| 70. | (very rare and very desirable; has a nice even attractive irid.)                                                                                    | 108.         | (2) N G & C Tumblers – Purp. (selling choice; both have bright blue irid.) N G & C Cologne Bottle Stopper Only – Mari. (very scarce part if you need it; nice color)   |
| 71. | (4) N Peacock at the Urn All Over Stippled Ind. Ice Cream Bowls – Blue/ Elec. Blue<br>(very rare especially because they match the above nicely)    | 110.         | 8-3/4" N G & C VARIANT PLATE W/ RIBBED EXT. – SAPPHIRE (EXTREMELY RARE AND VERY DESIRABLE; GREAT COLOR AND IRID.)                                                      |
| 72. | N Peacock at the Urn Lg. Ice Cream Bowl – Amyth. (very scarce and desirable; has nice bright highlights)                                            | 111.         | 9" N G & C Plate w/ Plain Ext Purp. (has to be one of the best; super irid. w/ a                                                                                       |
| 73. | N Peacock at the Fountain Stemmed 6 Ruffled Compote w/ Plain Exterior – White (rare and very desirable; has goldish highlights)                     | 112.         | stretch effect) 10-1/4" N G & C Lg. Ice Cream Bowl w/ Basketweave Ext. – Purp. (very scarce;                                                                           |
| 74. | N Peacock at the Fountain Ftd. Ruffled Fruit Bowl – Elec. Blue (very desirable w/ bright blue highlights; small flake on base of one foot)          | 113.         | nice color and satiny irid.)  N G & C 2 Pc. Candle Lamp – Purp. (rare and very desirable; pretty well matched set)                                                     |
| 75. | N Wishbone 2 Pc. Epergne – Purp. (very scarce and very desirable; actually quite                                                                    | 114.         | N G & C 4 Pc. Table Set – Green (rare color for this set; may be rough around some thumbprints)                                                                        |
|     | an attractive example)                                                                                                                              | 115.         | N G & C Ftd. Hatpin Holder – Purp. (very scarce and always desirable; satiny finish)                                                                                   |
| 76. | 9-1/2" N Wishbone Bowl w/ PCE and Basketweave Ext. – White (rare and desirable; frosty w/ light multi-colored irid.)                                | 116.         | N G & C Ftd. Hatpin Holder - Green (very scarce as above; also has a satiny finish)                                                                                    |
| 77. | 8-1/2" N Wishbone Ftd. Plate w/ Ruffles and Rings Ext. – Purp. (very scarce and very desirable; satiny finish)                                      | 117.         | N G & C Ftd. Hatpin Holder - Mari. (nice color; scarce; has a small smoothed spot on foot)                                                                             |
|     | very negitable, sailut libisti                                                                                                                      |              | on root                                                                                                                                                                |