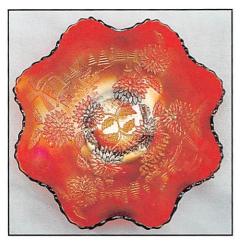

| 1.  | 1984 Encore Miniature Farmyard Handled Basket by Fenton – P. Opal. (attractive item)                                                 | 21. | 10" M'burg Seaweed Bowl w/ 3 in 1 edge - Amyth. (rare and attractive satiny                                              |
|-----|--------------------------------------------------------------------------------------------------------------------------------------|-----|--------------------------------------------------------------------------------------------------------------------------|
| 2.  | 1993 C.C.G.A. Venetian Line Spittoon - Red (unusual souvenir)                                                                        |     | example; has manuf. split on edge and tiny chip on mold line)                                                            |
| 3.  | 1982 H.O.A.C.G.A. Corn Vase - Lavender (attractive item)                                                                             | 22. | 10" M'burg Seaweed Bowl w/ 3 in 1 edge – Green (very scarce w/ nice satiny irid.)                                        |
| 4.  | Imperial Soda Gold (or Crackle) Car Vase in Metal Frame - Mari.                                                                      | 23. | 8-3/4" M'BURG SEAWEED 6 RUFFLED BOWL – MARI. (VERY RARE SIZE FOR THIS ITEM; HAS NICE SATINY FINISH)                      |
| 5.  | Canada Dry Sparkling Orange Soda Bottle – Mari. (w/complete original label)                                                          | 24. | 10" M'burg Many Stars Bowl w/ 3 in 1 Edge and 6 Pointed Star – Lt. Mari. (scarce                                         |
| 6.  | 1911 Rochester, N.Y. Shriners Champagne Glass – Clear (nice decoration)                                                              |     | shape; has hardly any interior irid.)                                                                                    |
| 7.  | M'burg Hobnail Rose Bowl – Amyth. (very scarce and attractive item)                                                                  | 25. | 8-1/2" M'burg Trout and Fly I.C. Shaped BowL - Green (popular and desirable item                                         |
| 8.  | M'burg Hobnail Rose Bowl - Mari. (very scarce; nice dark color)                                                                      |     | w/ a nice satiny finish)                                                                                                 |
| 9.  | M'burg Swirl Hobnail Rose Bowl - Mari. (scarce; dark color w/ light irid.)                                                           | 26. | 10" M'burg Hanging Cherries Lg. Ice Cream Bowl - Amyth. (scarce w/ a nice satiny finish)                                 |
| 10. | 7" M'BURG 1910 B.P.O.E. DETROIT 2-EYED ELKS I.C. SHAPED<br>BOWL – AMYTH. (SUPER RARE AND VERY DESIRABLE; GREAT                       | 27. | 10-10-1/4" M'burg Hanging Cherries Lg. 6 Ruffled Bowl – Mari. (another example w/ a nice satiny finish)                  |
|     | RADIUM FINISH)                                                                                                                       | 28. | 9-3/4" M'burg Grape Leaves 6 Ruffled Bowl - Mari. (rare and radium; has 2 chips on edge)                                 |
| 11. | 7-1/4" M'burg Lettered Courthouse 6 Ruffled Bowl - Amyth. (rare and very                                                             | 29. | 9" M'burg Rays and Ribbons I.C. Shaped Bowl - Mari. (scarce shape; nice radium finish)                                   |
|     | desirable; super radium)                                                                                                             | 30. | 9-1/2" M'Burg Primrose Bowl w/ 3 in 1 Edge - Amyth. (very unusual shape for this                                         |
| 12. | M'burg Holly Sprig Oval 2 Handled Bon Bon – Amyth. (radium; irid. light in pattern)                                                  |     | pattern; sorta radium and satiny finish)                                                                                 |
| 13. | M'burg Holly Sprig Handled Card Tray w/ Benesch 54th Anniversary – Mari. (scarce; nice satiny finish)                                | 31. | 9-3/4" M'burg Peacock at the Urn Lg. Ice Cream Bowl – Green (scarce and desirable; has bee; no beading; silver interior) |
| 14. | 6" M'burg "The Great House of Isaac Benesch and Sons" 6 Ruffled Bowl – Amyth. (scarce and desirable; may have light spot in pattern) | 32. | 9-1/4" M'burg Peacock at the Urn "Mystery" Bowl w/ 3 in 1 edge – Green (radium and a super example)                      |
| 15. | M'Burg Sunflower Handled Pin Tray – Amyth. (rare and desirable; perfect w/ nice color and detail)                                    | 33. | 8-1/2" M'burg Peacock at the Urn "Mystery" 6 Ruffled Bowl – Mari. (satiny and attractive; manuf. peeling on edge)        |
| 16. | M'burg Sunflower Handled Pin Tray – Green (rare, very desirable and very attractive; has small flake on edge by excessive glass)     | 34. | 9-1/2" M'burg Fleur de Lei Domed Bowl w/ 3 in 1 Edge – Green (scarce item in good shape; has goldish/ silver irid.)      |
| 17. | 10-1/4" M'burg Rosiland Lg. 6 Ruffled Bowl – Amyth. (nice color and irid. but has a chip on collar base)                             | 35. | 9-1/2" N POPPY SHOW PLATE – GREEN (FANTASTIC EXAMPLE;<br>PERFECT AND A BEAUT – SUPER RARE!)                              |
| 18. | 10-14" M'burg Rosiland Lg. 6 Ruffled Bowl - Green (scarce; nice satiny irid.)                                                        | 36. | 9-1/4" N POPPY SHOW PLATE - BLUE (RARE AND DESIRABLE W/                                                                  |
| 19. | 10" M'burg Rosiland Lg. 6 Ruffled Bowl - Mari. (scarce; nice color and satiny finish)                                                |     | RED AND BLUE HIGHLIGHTS)                                                                                                 |
| 20. | M'BURG ROSE COLUMNS VASE - AMYTH. (RARE ITEM; PERFECT                                                                                | 37. | 9-1/4" N Poppy Show Plate - Mari. (rare and desirable; nice finish; small chip on pattern)                               |
|     | W/ SILVERY/ GOLD IRID.)                                                                                                              | 38. | 9" N Poppy Show Plate - White (very scarce; great irid.; nice)                                                           |