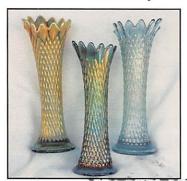

| Pair 10-1/2" Fenton Stretch (Style) Colonial (or Florentine) Candlesticks – Grecian Gold (very scarce pair; nice dark color)                                                   |
|              | ,                                                                                                                                                                           |                    | T                                                                                                                                                                              |



























AUCTION SERVICE P.O. BOX 608 • BATH, NEW YORK 14810

Sunshine State Carnival Glass Association Convention Auction

Saturday, February 5, 2000 9:00 A.M.

Preview: Friday Evening 7:00 A.M. Saturday



91978-1501 17 . Aldmillihaladadadadadadada



First Class Mail
U.S. Postage
PAID
Eugene, Oregon
Permit No. 305