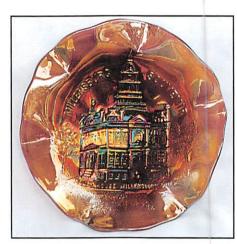

| 1.  | 1984 Encore Miniature Farmyard Handled Basket by Fenton – P. Opal. (attractive item)                                                 | 21. | 10" M'burg Seaweed Bowl w/ 3 in 1 edge - Amyth. (rare and attractive satiny                                              |
|-----|--------------------------------------------------------------------------------------------------------------------------------------|-----|--------------------------------------------------------------------------------------------------------------------------|
| 2.  | 1993 C.C.G.A. Venetian Line Spittoon - Red (unusual souvenir)                                                                        |     | example; has manuf. split on edge and tiny chip on mold line)                                                            |
| 3.  | 1982 H.O.A.C.G.A. Corn Vase - Lavender (attractive item)                                                                             | 22. | 10" M'burg Seaweed Bowl w/ 3 in 1 edge – Green (very scarce w/ nice satiny irid.)                                        |
| 4.  | Imperial Soda Gold (or Crackle) Car Vase in Metal Frame - Mari.                                                                      | 23. | 8-3/4" M'BURG SEAWEED 6 RUFFLED BOWL – MARI. (VERY RARE SIZE FOR THIS ITEM; HAS NICE SATINY FINISH)                      |
| 5.  | Canada Dry Sparkling Orange Soda Bottle – Mari. (w/complete original label)                                                          | 24. | 10" M'burg Many Stars Bowl w/ 3 in 1 Edge and 6 Pointed Star – Lt. Mari. (scarce                                         |
| 6.  | 1911 Rochester, N.Y. Shriners Champagne Glass – Clear (nice decoration)                                                              |     | shape; has hardly any interior irid.)                                                                                    |
| 7.  | M'burg Hobnail Rose Bowl – Amyth. (very scarce and attractive item)                                                                  | 25. | 8-1/2" M'burg Trout and Fly I.C. Shaped BowL - Green (popular and desirable item                                         |
| 8.  | M'burg Hobnail Rose Bowl - Mari. (very scarce; nice dark color)                                                                      |     | w/ a nice satiny finish)                                                                                                 |
| 9.  | M'burg Swirl Hobnail Rose Bowl - Mari. (scarce; dark color w/ light irid.)                                                           | 26. | 10" M'burg Hanging Cherries Lg. Ice Cream Bowl - Amyth. (scarce w/ a nice satiny finish)                                 |
| 10. | 7" M'BURG 1910 B.P.O.E. DETROIT 2-EYED ELKS I.C. SHAPED<br>BOWL – AMYTH. (SUPER RARE AND VERY DESIRABLE; GREAT                       | 27. | 10-10-1/4" M'burg Hanging Cherries Lg. 6 Ruffled Bowl – Mari. (another example w/ a nice satiny finish)                  |
|     | RADIUM FINISH)                                                                                                                       | 28. | 9-3/4" M'burg Grape Leaves 6 Ruffled Bowl - Mari. (rare and radium; has 2 chips on edge)                                 |
| 11. | 7-1/4" M'burg Lettered Courthouse 6 Ruffled Bowl - Amyth. (rare and very                                                             | 29. | 9" M'burg Rays and Ribbons I.C. Shaped Bowl - Mari. (scarce shape; nice radium finish)                                   |
|     | desirable; super radium)                                                                                                             | 30. | 9-1/2" M'Burg Primrose Bowl w/ 3 in 1 Edge - Amyth. (very unusual shape for this                                         |
| 12. | M'burg Holly Sprig Oval 2 Handled Bon Bon – Amyth. (radium; irid. light in pattern)                                                  |     | pattern; sorta radium and satiny finish)                                                                                 |
| 13. | M'burg Holly Sprig Handled Card Tray w/ Benesch 54th Anniversary – Mari. (scarce; nice satiny finish)                                | 31. | 9-3/4" M'burg Peacock at the Urn Lg. Ice Cream Bowl – Green (scarce and desirable; has bee; no beading; silver interior) |
| 14. | 6" M'burg "The Great House of Isaac Benesch and Sons" 6 Ruffled Bowl – Amyth. (scarce and desirable; may have light spot in pattern) | 32. | 9-1/4" M'burg Peacock at the Urn "Mystery" Bowl w/ 3 in 1 edge – Green (radium and a super example)                      |
| 15. | M'Burg Sunflower Handled Pin Tray – Amyth. (rare and desirable; perfect w/ nice color and detail)                                    | 33. | 8-1/2" M'burg Peacock at the Urn "Mystery" 6 Ruffled Bowl – Mari. (satiny and attractive; manuf. peeling on edge)        |
| 16. | M'burg Sunflower Handled Pin Tray – Green (rare, very desirable and very attractive; has small flake on edge by excessive glass)     | 34. | 9-1/2" M'burg Fleur de Lei Domed Bowl w/ 3 in 1 Edge – Green (scarce item in good shape; has goldish/ silver irid.)      |
| 17. | 10-1/4" M'burg Rosiland Lg. 6 Ruffled Bowl – Amyth. (nice color and irid. but has a chip on collar base)                             | 35. | 9-1/2" N POPPY SHOW PLATE – GREEN (FANTASTIC EXAMPLE;<br>PERFECT AND A BEAUT – SUPER RARE!)                              |
| 18. | 10-14" M'burg Rosiland Lg. 6 Ruffled Bowl - Green (scarce; nice satiny irid.)                                                        | 36. | 9-1/4" N POPPY SHOW PLATE - BLUE (RARE AND DESIRABLE W/                                                                  |
| 19. | 10" M'burg Rosiland Lg. 6 Ruffled Bowl - Mari. (scarce; nice color and satiny finish)                                                |     | RED AND BLUE HIGHLIGHTS)                                                                                                 |
| 20. | M'BURG ROSE COLUMNS VASE - AMYTH. (RARE ITEM; PERFECT                                                                                | 37. | 9-1/4" N Poppy Show Plate - Mari. (rare and desirable; nice finish; small chip on pattern)                               |
|     | W/ SILVERY/ GOLD IRID.)                                                                                                              | 38. | 9" N Poppy Show Plate - White (very scarce; great irid.; nice)                                                           |