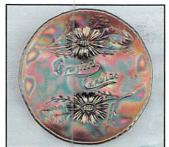

| 1.  | 1984 Encore Miniature Farmyard Handled Basket by Fenton – P. Opal. (attractive item)                                                 | 21. | 10" M'burg Seaweed Bowl w/ 3 in 1 edge - Amyth. (rare and attractive satiny                                              |
|-----|--------------------------------------------------------------------------------------------------------------------------------------|-----|--------------------------------------------------------------------------------------------------------------------------|
| 2.  | 1993 C.C.G.A. Venetian Line Spittoon - Red (unusual souvenir)                                                                        |     | example; has manuf. split on edge and tiny chip on mold line)                                                            |
| 3.  | 1982 H.O.A.C.G.A. Corn Vase - Lavender (attractive item)                                                                             | 22. | 10" M'burg Seaweed Bowl w/ 3 in 1 edge – Green (very scarce w/ nice satiny irid.)                                        |
| 4.  | Imperial Soda Gold (or Crackle) Car Vase in Metal Frame - Mari.                                                                      | 23. | 8-3/4" M'BURG SEAWEED 6 RUFFLED BOWL – MARI. (VERY RARE SIZE FOR THIS ITEM; HAS NICE SATINY FINISH)                      |
| 5.  | Canada Dry Sparkling Orange Soda Bottle – Mari. (w/complete original label)                                                          | 24. | 10" M'burg Many Stars Bowl w/ 3 in 1 Edge and 6 Pointed Star – Lt. Mari. (scarce                                         |
| 6.  | 1911 Rochester, N.Y. Shriners Champagne Glass – Clear (nice decoration)                                                              |     | shape; has hardly any interior irid.)                                                                                    |
| 7.  | M'burg Hobnail Rose Bowl – Amyth. (very scarce and attractive item)                                                                  | 25. | 8-1/2" M'burg Trout and Fly I.C. Shaped BowL - Green (popular and desirable item                                         |
| 8.  | M'burg Hobnail Rose Bowl - Mari. (very scarce; nice dark color)                                                                      |     | w/ a nice satiny finish)                                                                                                 |
| 9.  | M'burg Swirl Hobnail Rose Bowl - Mari. (scarce; dark color w/ light irid.)                                                           | 26. | 10" M'burg Hanging Cherries Lg. Ice Cream Bowl - Amyth. (scarce w/ a nice satiny finish)                                 |
| 10. | 7" M'BURG 1910 B.P.O.E. DETROIT 2-EYED ELKS I.C. SHAPED<br>BOWL – AMYTH. (SUPER RARE AND VERY DESIRABLE; GREAT                       | 27. | 10-10-1/4" M'burg Hanging Cherries Lg. 6 Ruffled Bowl – Mari. (another example w/ a nice satiny finish)                  |
|     | RADIUM FINISH)                                                                                                                       | 28. | 9-3/4" M'burg Grape Leaves 6 Ruffled Bowl - Mari. (rare and radium; has 2 chips on edge)                                 |
| 11. | 7-1/4" M'burg Lettered Courthouse 6 Ruffled Bowl - Amyth. (rare and very                                                             | 29. | 9" M'burg Rays and Ribbons I.C. Shaped Bowl - Mari. (scarce shape; nice radium finish)                                   |
|     | desirable; super radium)                                                                                                             | 30. | 9-1/2" M'Burg Primrose Bowl w/ 3 in 1 Edge - Amyth. (very unusual shape for this                                         |
| 12. | M'burg Holly Sprig Oval 2 Handled Bon Bon – Amyth. (radium; irid. light in pattern)                                                  |     | pattern; sorta radium and satiny finish)                                                                                 |
| 13. | M'burg Holly Sprig Handled Card Tray w/ Benesch 54th Anniversary – Mari. (scarce; nice satiny finish)                                | 31. | 9-3/4" M'burg Peacock at the Urn Lg. Ice Cream Bowl – Green (scarce and desirable; has bee; no beading; silver interior) |
| 14. | 6" M'burg "The Great House of Isaac Benesch and Sons" 6 Ruffled Bowl – Amyth. (scarce and desirable; may have light spot in pattern) | 32. | 9-1/4" M'burg Peacock at the Urn "Mystery" Bowl w/ 3 in 1 edge – Green (radium and a super example)                      |
| 15. | M'Burg Sunflower Handled Pin Tray – Amyth. (rare and desirable; perfect w/ nice color and detail)                                    | 33. | 8-1/2" M'burg Peacock at the Urn "Mystery" 6 Ruffled Bowl – Mari. (satiny and attractive; manuf. peeling on edge)        |
| 16. | M'burg Sunflower Handled Pin Tray – Green (rare, very desirable and very attractive; has small flake on edge by excessive glass)     | 34. | 9-1/2" M'burg Fleur de Lei Domed Bowl w/ 3 in 1 Edge – Green (scarce item in good shape; has goldish/ silver irid.)      |
| 17. | 10-1/4" M'burg Rosiland Lg. 6 Ruffled Bowl – Amyth. (nice color and irid. but has a chip on collar base)                             | 35. | 9-1/2" N POPPY SHOW PLATE – GREEN (FANTASTIC EXAMPLE;<br>PERFECT AND A BEAUT – SUPER RARE!)                              |
| 18. | 10-14" M'burg Rosiland Lg. 6 Ruffled Bowl - Green (scarce; nice satiny irid.)                                                        | 36. | 9-1/4" N POPPY SHOW PLATE - BLUE (RARE AND DESIRABLE W/                                                                  |
| 19. | 10" M'burg Rosiland Lg. 6 Ruffled Bowl - Mari. (scarce; nice color and satiny finish)                                                |     | RED AND BLUE HIGHLIGHTS)                                                                                                 |
| 20. | M'BURG ROSE COLUMNS VASE - AMYTH. (RARE ITEM; PERFECT                                                                                | 37. | 9-1/4" N Poppy Show Plate - Mari. (rare and desirable; nice finish; small chip on pattern)                               |
|     | W/ SILVERY/ GOLD IRID.)                                                                                                              | 38. | 9" N Poppy Show Plate - White (very scarce; great irid.; nice)                                                           |