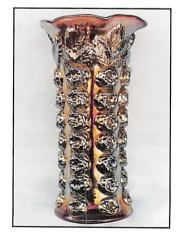

| 1.  | 1984 Encore Miniature Farmyard Handled Basket by Fenton – P. Opal. (attractive item)                                                 | 21. | 10" M'burg Seaweed Bowl w/ 3 in 1 edge - Amyth. (rare and attractive satiny                                              |
|-----|--------------------------------------------------------------------------------------------------------------------------------------|-----|--------------------------------------------------------------------------------------------------------------------------|
| 2.  | 1993 C.C.G.A. Venetian Line Spittoon - Red (unusual souvenir)                                                                        |     | example; has manuf. split on edge and tiny chip on mold line)                                                            |
| 3.  | 1982 H.O.A.C.G.A. Corn Vase - Lavender (attractive item)                                                                             | 22. | 10" M'burg Seaweed Bowl w/ 3 in 1 edge – Green (very scarce w/ nice satiny irid.)                                        |
| 4.  | Imperial Soda Gold (or Crackle) Car Vase in Metal Frame - Mari.                                                                      | 23. | 8-3/4" M'BURG SEAWEED 6 RUFFLED BOWL – MARI. (VERY RARE SIZE FOR THIS ITEM; HAS NICE SATINY FINISH)                      |
| 5.  | Canada Dry Sparkling Orange Soda Bottle – Mari. (w/complete original label)                                                          | 24. | 10" M'burg Many Stars Bowl w/ 3 in 1 Edge and 6 Pointed Star – Lt. Mari. (scarce                                         |
| 6.  | 1911 Rochester, N.Y. Shriners Champagne Glass – Clear (nice decoration)                                                              |     | shape; has hardly any interior irid.)                                                                                    |
| 7.  | M'burg Hobnail Rose Bowl – Amyth. (very scarce and attractive item)                                                                  | 25. | 8-1/2" M'burg Trout and Fly I.C. Shaped BowL - Green (popular and desirable item                                         |
| 8.  | M'burg Hobnail Rose Bowl - Mari. (very scarce; nice dark color)                                                                      |     | w/ a nice satiny finish)                                                                                                 |
| 9.  | M'burg Swirl Hobnail Rose Bowl - Mari. (scarce; dark color w/ light irid.)                                                           | 26. | 10" M'burg Hanging Cherries Lg. Ice Cream Bowl - Amyth. (scarce w/ a nice satiny finish)                                 |
| 10. | 7" M'BURG 1910 B.P.O.E. DETROIT 2-EYED ELKS I.C. SHAPED<br>BOWL – AMYTH. (SUPER RARE AND VERY DESIRABLE; GREAT                       | 27. | 10-10-1/4" M'burg Hanging Cherries Lg. 6 Ruffled Bowl – Mari. (another example w/ a nice satiny finish)                  |
|     | RADIUM FINISH)                                                                                                                       | 28. | 9-3/4" M'burg Grape Leaves 6 Ruffled Bowl - Mari. (rare and radium; has 2 chips on edge)                                 |
| 11. | 7-1/4" M'burg Lettered Courthouse 6 Ruffled Bowl - Amyth. (rare and very                                                             | 29. | 9" M'burg Rays and Ribbons I.C. Shaped Bowl - Mari. (scarce shape; nice radium finish)                                   |
|     | desirable; super radium)                                                                                                             | 30. | 9-1/2" M'Burg Primrose Bowl w/ 3 in 1 Edge - Amyth. (very unusual shape for this                                         |
| 12. | M'burg Holly Sprig Oval 2 Handled Bon Bon – Amyth. (radium; irid. light in pattern)                                                  |     | pattern; sorta radium and satiny finish)                                                                                 |
| 13. | M'burg Holly Sprig Handled Card Tray w/ Benesch 54th Anniversary – Mari. (scarce; nice satiny finish)                                | 31. | 9-3/4" M'burg Peacock at the Urn Lg. Ice Cream Bowl – Green (scarce and desirable; has bee; no beading; silver interior) |
| 14. | 6" M'burg "The Great House of Isaac Benesch and Sons" 6 Ruffled Bowl – Amyth. (scarce and desirable; may have light spot in pattern) | 32. | 9-1/4" M'burg Peacock at the Urn "Mystery" Bowl w/ 3 in 1 edge – Green (radium and a super example)                      |
| 15. | M'Burg Sunflower Handled Pin Tray – Amyth. (rare and desirable; perfect w/ nice color and detail)                                    | 33. | 8-1/2" M'burg Peacock at the Urn "Mystery" 6 Ruffled Bowl – Mari. (satiny and attractive; manuf. peeling on edge)        |
| 16. | M'burg Sunflower Handled Pin Tray – Green (rare, very desirable and very attractive; has small flake on edge by excessive glass)     | 34. | 9-1/2" M'burg Fleur de Lei Domed Bowl w/ 3 in 1 Edge – Green (scarce item in good shape; has goldish/ silver irid.)      |
| 17. | 10-1/4" M'burg Rosiland Lg. 6 Ruffled Bowl – Amyth. (nice color and irid. but has a chip on collar base)                             | 35. | 9-1/2" N POPPY SHOW PLATE – GREEN (FANTASTIC EXAMPLE;<br>PERFECT AND A BEAUT – SUPER RARE!)                              |
| 18. | 10-14" M'burg Rosiland Lg. 6 Ruffled Bowl - Green (scarce; nice satiny irid.)                                                        | 36. | 9-1/4" N POPPY SHOW PLATE - BLUE (RARE AND DESIRABLE W/                                                                  |
| 19. | 10" M'burg Rosiland Lg. 6 Ruffled Bowl - Mari. (scarce; nice color and satiny finish)                                                |     | RED AND BLUE HIGHLIGHTS)                                                                                                 |
| 20. | M'BURG ROSE COLUMNS VASE - AMYTH. (RARE ITEM; PERFECT                                                                                | 37. | 9-1/4" N Poppy Show Plate - Mari. (rare and desirable; nice finish; small chip on pattern)                               |
|     | W/ SILVERY/ GOLD IRID.)                                                                                                              | 38. | 9" N Poppy Show Plate - White (very scarce; great irid.; nice)                                                           |