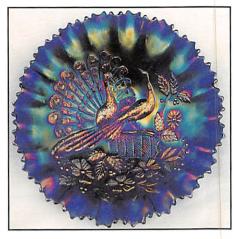

| 1.  | 1984 Encore Miniature Farmyard Handled Basket by Fenton – P. Opal. (attractive item)                                                 | 21. | 10" M'burg Seaweed Bowl w/ 3 in 1 edge - Amyth. (rare and attractive satiny                                              |
|-----|--------------------------------------------------------------------------------------------------------------------------------------|-----|--------------------------------------------------------------------------------------------------------------------------|
| 2.  | 1993 C.C.G.A. Venetian Line Spittoon - Red (unusual souvenir)                                                                        |     | example; has manuf. split on edge and tiny chip on mold line)                                                            |
| 3.  | 1982 H.O.A.C.G.A. Corn Vase - Lavender (attractive item)                                                                             | 22. | 10" M'burg Seaweed Bowl w/ 3 in 1 edge – Green (very scarce w/ nice satiny irid.)                                        |
| 4.  | Imperial Soda Gold (or Crackle) Car Vase in Metal Frame - Mari.                                                                      | 23. | 8-3/4" M'BURG SEAWEED 6 RUFFLED BOWL – MARI. (VERY RARE SIZE FOR THIS ITEM; HAS NICE SATINY FINISH)                      |
| 5.  | Canada Dry Sparkling Orange Soda Bottle – Mari. (w/complete original label)                                                          | 24. | 10" M'burg Many Stars Bowl w/ 3 in 1 Edge and 6 Pointed Star – Lt. Mari. (scarce                                         |
| 6.  | 1911 Rochester, N.Y. Shriners Champagne Glass – Clear (nice decoration)                                                              |     | shape; has hardly any interior irid.)                                                                                    |
| 7.  | M'burg Hobnail Rose Bowl – Amyth. (very scarce and attractive item)                                                                  | 25. | 8-1/2" M'burg Trout and Fly I.C. Shaped BowL - Green (popular and desirable item                                         |
| 8.  | M'burg Hobnail Rose Bowl - Mari. (very scarce; nice dark color)                                                                      |     | w/ a nice satiny finish)                                                                                                 |
| 9.  | M'burg Swirl Hobnail Rose Bowl - Mari. (scarce; dark color w/ light irid.)                                                           | 26. | 10" M'burg Hanging Cherries Lg. Ice Cream Bowl - Amyth. (scarce w/ a nice satiny finish)                                 |
| 10. | 7" M'BURG 1910 B.P.O.E. DETROIT 2-EYED ELKS I.C. SHAPED<br>BOWL – AMYTH. (SUPER RARE AND VERY DESIRABLE; GREAT                       | 27. | 10-10-1/4" M'burg Hanging Cherries Lg. 6 Ruffled Bowl – Mari. (another example w/ a nice satiny finish)                  |
|     | RADIUM FINISH)                                                                                                                       | 28. | 9-3/4" M'burg Grape Leaves 6 Ruffled Bowl - Mari. (rare and radium; has 2 chips on edge)                                 |
| 11. | 7-1/4" M'burg Lettered Courthouse 6 Ruffled Bowl - Amyth. (rare and very                                                             | 29. | 9" M'burg Rays and Ribbons I.C. Shaped Bowl - Mari. (scarce shape; nice radium finish)                                   |
|     | desirable; super radium)                                                                                                             | 30. | 9-1/2" M'Burg Primrose Bowl w/ 3 in 1 Edge - Amyth. (very unusual shape for this                                         |
| 12. | M'burg Holly Sprig Oval 2 Handled Bon Bon – Amyth. (radium; irid. light in pattern)                                                  |     | pattern; sorta radium and satiny finish)                                                                                 |
| 13. | M'burg Holly Sprig Handled Card Tray w/ Benesch 54th Anniversary – Mari. (scarce; nice satiny finish)                                | 31. | 9-3/4" M'burg Peacock at the Urn Lg. Ice Cream Bowl – Green (scarce and desirable; has bee; no beading; silver interior) |
| 14. | 6" M'burg "The Great House of Isaac Benesch and Sons" 6 Ruffled Bowl – Amyth. (scarce and desirable; may have light spot in pattern) | 32. | 9-1/4" M'burg Peacock at the Urn "Mystery" Bowl w/ 3 in 1 edge – Green (radium and a super example)                      |
| 15. | M'Burg Sunflower Handled Pin Tray – Amyth. (rare and desirable; perfect w/ nice color and detail)                                    | 33. | 8-1/2" M'burg Peacock at the Urn "Mystery" 6 Ruffled Bowl – Mari. (satiny and attractive; manuf. peeling on edge)        |
| 16. | M'burg Sunflower Handled Pin Tray – Green (rare, very desirable and very attractive; has small flake on edge by excessive glass)     | 34. | 9-1/2" M'burg Fleur de Lei Domed Bowl w/ 3 in 1 Edge – Green (scarce item in good shape; has goldish/ silver irid.)      |
| 17. | 10-1/4" M'burg Rosiland Lg. 6 Ruffled Bowl – Amyth. (nice color and irid. but has a chip on collar base)                             | 35. | 9-1/2" N POPPY SHOW PLATE – GREEN (FANTASTIC EXAMPLE;<br>PERFECT AND A BEAUT – SUPER RARE!)                              |
| 18. | 10-14" M'burg Rosiland Lg. 6 Ruffled Bowl - Green (scarce; nice satiny irid.)                                                        | 36. | 9-1/4" N POPPY SHOW PLATE - BLUE (RARE AND DESIRABLE W/                                                                  |
| 19. | 10" M'burg Rosiland Lg. 6 Ruffled Bowl - Mari. (scarce; nice color and satiny finish)                                                |     | RED AND BLUE HIGHLIGHTS)                                                                                                 |
| 20. | M'BURG ROSE COLUMNS VASE - AMYTH. (RARE ITEM; PERFECT                                                                                | 37. | 9-1/4" N Poppy Show Plate - Mari. (rare and desirable; nice finish; small chip on pattern)                               |
|     | W/ SILVERY/ GOLD IRID.)                                                                                                              | 38. | 9" N Poppy Show Plate - White (very scarce; great irid.; nice)                                                           |