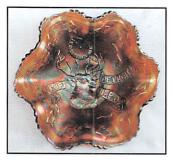

| 1.  | 1984 Encore Miniature Farmyard Handled Basket by Fenton – P. Opal. (attractive item)                                                 | 21. | 10" M'burg Seaweed Bowl w/ 3 in 1 edge - Amyth. (rare and attractive satiny                                              |
|-----|--------------------------------------------------------------------------------------------------------------------------------------|-----|--------------------------------------------------------------------------------------------------------------------------|
| 2.  | 1993 C.C.G.A. Venetian Line Spittoon - Red (unusual souvenir)                                                                        |     | example; has manuf. split on edge and tiny chip on mold line)                                                            |
| 3.  | 1982 H.O.A.C.G.A. Corn Vase - Lavender (attractive item)                                                                             | 22. | 10" M'burg Seaweed Bowl w/ 3 in 1 edge – Green (very scarce w/ nice satiny irid.)                                        |
| 4.  | Imperial Soda Gold (or Crackle) Car Vase in Metal Frame - Mari.                                                                      | 23. | 8-3/4" M'BURG SEAWEED 6 RUFFLED BOWL – MARI. (VERY RARE SIZE FOR THIS ITEM; HAS NICE SATINY FINISH)                      |
| 5.  | Canada Dry Sparkling Orange Soda Bottle – Mari. (w/complete original label)                                                          | 24. | 10" M'burg Many Stars Bowl w/ 3 in 1 Edge and 6 Pointed Star – Lt. Mari. (scarce                                         |
| 6.  | 1911 Rochester, N.Y. Shriners Champagne Glass – Clear (nice decoration)                                                              |     | shape; has hardly any interior irid.)                                                                                    |
| 7.  | M'burg Hobnail Rose Bowl – Amyth. (very scarce and attractive item)                                                                  | 25. | 8-1/2" M'burg Trout and Fly I.C. Shaped BowL - Green (popular and desirable item                                         |
| 8.  | M'burg Hobnail Rose Bowl - Mari. (very scarce; nice dark color)                                                                      |     | w/ a nice satiny finish)                                                                                                 |
| 9.  | M'burg Swirl Hobnail Rose Bowl - Mari. (scarce; dark color w/ light irid.)                                                           | 26. | 10" M'burg Hanging Cherries Lg. Ice Cream Bowl - Amyth. (scarce w/ a nice satiny finish)                                 |
| 10. | 7" M'BURG 1910 B.P.O.E. DETROIT 2-EYED ELKS I.C. SHAPED<br>BOWL – AMYTH. (SUPER RARE AND VERY DESIRABLE; GREAT                       | 27. | 10-10-1/4" M'burg Hanging Cherries Lg. 6 Ruffled Bowl – Mari. (another example w/ a nice satiny finish)                  |
|     | RADIUM FINISH)                                                                                                                       | 28. | 9-3/4" M'burg Grape Leaves 6 Ruffled Bowl - Mari. (rare and radium; has 2 chips on edge)                                 |
| 11. | 7-1/4" M'burg Lettered Courthouse 6 Ruffled Bowl - Amyth. (rare and very                                                             | 29. | 9" M'burg Rays and Ribbons I.C. Shaped Bowl - Mari. (scarce shape; nice radium finish)                                   |
|     | desirable; super radium)                                                                                                             | 30. | 9-1/2" M'Burg Primrose Bowl w/ 3 in 1 Edge - Amyth. (very unusual shape for this                                         |
| 12. | M'burg Holly Sprig Oval 2 Handled Bon Bon – Amyth. (radium; irid. light in pattern)                                                  |     | pattern; sorta radium and satiny finish)                                                                                 |
| 13. | M'burg Holly Sprig Handled Card Tray w/ Benesch 54th Anniversary – Mari. (scarce; nice satiny finish)                                | 31. | 9-3/4" M'burg Peacock at the Urn Lg. Ice Cream Bowl – Green (scarce and desirable; has bee; no beading; silver interior) |
| 14. | 6" M'burg "The Great House of Isaac Benesch and Sons" 6 Ruffled Bowl – Amyth. (scarce and desirable; may have light spot in pattern) | 32. | 9-1/4" M'burg Peacock at the Urn "Mystery" Bowl w/ 3 in 1 edge – Green (radium and a super example)                      |
| 15. | M'Burg Sunflower Handled Pin Tray – Amyth. (rare and desirable; perfect w/ nice color and detail)                                    | 33. | 8-1/2" M'burg Peacock at the Urn "Mystery" 6 Ruffled Bowl – Mari. (satiny and attractive; manuf. peeling on edge)        |
| 16. | M'burg Sunflower Handled Pin Tray – Green (rare, very desirable and very attractive; has small flake on edge by excessive glass)     | 34. | 9-1/2" M'burg Fleur de Lei Domed Bowl w/ 3 in 1 Edge – Green (scarce item in good shape; has goldish/ silver irid.)      |
| 17. | 10-1/4" M'burg Rosiland Lg. 6 Ruffled Bowl – Amyth. (nice color and irid. but has a chip on collar base)                             | 35. | 9-1/2" N POPPY SHOW PLATE – GREEN (FANTASTIC EXAMPLE;<br>PERFECT AND A BEAUT – SUPER RARE!)                              |
| 18. | 10-14" M'burg Rosiland Lg. 6 Ruffled Bowl - Green (scarce; nice satiny irid.)                                                        | 36. | 9-1/4" N POPPY SHOW PLATE - BLUE (RARE AND DESIRABLE W/                                                                  |
| 19. | 10" M'burg Rosiland Lg. 6 Ruffled Bowl - Mari. (scarce; nice color and satiny finish)                                                |     | RED AND BLUE HIGHLIGHTS)                                                                                                 |
| 20. | M'BURG ROSE COLUMNS VASE - AMYTH. (RARE ITEM; PERFECT                                                                                | 37. | 9-1/4" N Poppy Show Plate - Mari. (rare and desirable; nice finish; small chip on pattern)                               |
|     | W/ SILVERY/ GOLD IRID.)                                                                                                              | 38. | 9" N Poppy Show Plate - White (very scarce; great irid.; nice)                                                           |