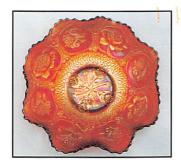

| 1.  | 1984 Encore Miniature Farmyard Handled Basket by Fenton – P. Opal. (attractive item)                                                 | 21. | 10" M'burg Seaweed Bowl w/ 3 in 1 edge - Amyth. (rare and attractive satiny                                              |
|-----|--------------------------------------------------------------------------------------------------------------------------------------|-----|--------------------------------------------------------------------------------------------------------------------------|
| 2.  | 1993 C.C.G.A. Venetian Line Spittoon - Red (unusual souvenir)                                                                        |     | example; has manuf. split on edge and tiny chip on mold line)                                                            |
| 3.  | 1982 H.O.A.C.G.A. Corn Vase - Lavender (attractive item)                                                                             | 22. | 10" M'burg Seaweed Bowl w/ 3 in 1 edge – Green (very scarce w/ nice satiny irid.)                                        |
| 4.  | Imperial Soda Gold (or Crackle) Car Vase in Metal Frame - Mari.                                                                      | 23. | 8-3/4" M'BURG SEAWEED 6 RUFFLED BOWL – MARI. (VERY RARE SIZE FOR THIS ITEM; HAS NICE SATINY FINISH)                      |
| 5.  | Canada Dry Sparkling Orange Soda Bottle – Mari. (w/complete original label)                                                          | 24. | 10" M'burg Many Stars Bowl w/ 3 in 1 Edge and 6 Pointed Star – Lt. Mari. (scarce                                         |
| 6.  | 1911 Rochester, N.Y. Shriners Champagne Glass – Clear (nice decoration)                                                              |     | shape; has hardly any interior irid.)                                                                                    |
| 7.  | M'burg Hobnail Rose Bowl – Amyth. (very scarce and attractive item)                                                                  | 25. | 8-1/2" M'burg Trout and Fly I.C. Shaped BowL - Green (popular and desirable item                                         |
| 8.  | M'burg Hobnail Rose Bowl - Mari. (very scarce; nice dark color)                                                                      |     | w/ a nice satiny finish)                                                                                                 |
| 9.  | M'burg Swirl Hobnail Rose Bowl - Mari. (scarce; dark color w/ light irid.)                                                           | 26. | 10" M'burg Hanging Cherries Lg. Ice Cream Bowl - Amyth. (scarce w/ a nice satiny finish)                                 |
| 10. | 7" M'BURG 1910 B.P.O.E. DETROIT 2-EYED ELKS I.C. SHAPED<br>BOWL – AMYTH. (SUPER RARE AND VERY DESIRABLE; GREAT                       | 27. | 10-10-1/4" M'burg Hanging Cherries Lg. 6 Ruffled Bowl – Mari. (another example w/ a nice satiny finish)                  |
|     | RADIUM FINISH)                                                                                                                       | 28. | 9-3/4" M'burg Grape Leaves 6 Ruffled Bowl - Mari. (rare and radium; has 2 chips on edge)                                 |
| 11. | 7-1/4" M'burg Lettered Courthouse 6 Ruffled Bowl - Amyth. (rare and very                                                             | 29. | 9" M'burg Rays and Ribbons I.C. Shaped Bowl - Mari. (scarce shape; nice radium finish)                                   |
|     | desirable; super radium)                                                                                                             | 30. | 9-1/2" M'Burg Primrose Bowl w/ 3 in 1 Edge - Amyth. (very unusual shape for this                                         |
| 12. | M'burg Holly Sprig Oval 2 Handled Bon Bon – Amyth. (radium; irid. light in pattern)                                                  |     | pattern; sorta radium and satiny finish)                                                                                 |
| 13. | M'burg Holly Sprig Handled Card Tray w/ Benesch 54th Anniversary – Mari. (scarce; nice satiny finish)                                | 31. | 9-3/4" M'burg Peacock at the Urn Lg. Ice Cream Bowl – Green (scarce and desirable; has bee; no beading; silver interior) |
| 14. | 6" M'burg "The Great House of Isaac Benesch and Sons" 6 Ruffled Bowl – Amyth. (scarce and desirable; may have light spot in pattern) | 32. | 9-1/4" M'burg Peacock at the Urn "Mystery" Bowl w/ 3 in 1 edge – Green (radium and a super example)                      |
| 15. | M'Burg Sunflower Handled Pin Tray – Amyth. (rare and desirable; perfect w/ nice color and detail)                                    | 33. | 8-1/2" M'burg Peacock at the Urn "Mystery" 6 Ruffled Bowl – Mari. (satiny and attractive; manuf. peeling on edge)        |
| 16. | M'burg Sunflower Handled Pin Tray – Green (rare, very desirable and very attractive; has small flake on edge by excessive glass)     | 34. | 9-1/2" M'burg Fleur de Lei Domed Bowl w/ 3 in 1 Edge – Green (scarce item in good shape; has goldish/ silver irid.)      |
| 17. | 10-1/4" M'burg Rosiland Lg. 6 Ruffled Bowl – Amyth. (nice color and irid. but has a chip on collar base)                             | 35. | 9-1/2" N POPPY SHOW PLATE – GREEN (FANTASTIC EXAMPLE;<br>PERFECT AND A BEAUT – SUPER RARE!)                              |
| 18. | 10-14" M'burg Rosiland Lg. 6 Ruffled Bowl - Green (scarce; nice satiny irid.)                                                        | 36. | 9-1/4" N POPPY SHOW PLATE - BLUE (RARE AND DESIRABLE W/                                                                  |
| 19. | 10" M'burg Rosiland Lg. 6 Ruffled Bowl - Mari. (scarce; nice color and satiny finish)                                                |     | RED AND BLUE HIGHLIGHTS)                                                                                                 |
| 20. | M'BURG ROSE COLUMNS VASE - AMYTH. (RARE ITEM; PERFECT                                                                                | 37. | 9-1/4" N Poppy Show Plate - Mari. (rare and desirable; nice finish; small chip on pattern)                               |
|     | W/ SILVERY/ GOLD IRID.)                                                                                                              | 38. | 9" N Poppy Show Plate - White (very scarce; great irid.; nice)                                                           |