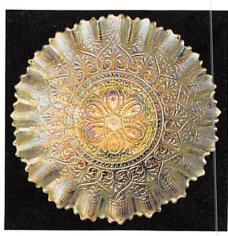

| 1.  | 1984 Encore Miniature Farmyard Handled Basket by Fenton – P. Opal. (attractive item)                                                 | 21. | 10" M'burg Seaweed Bowl w/ 3 in 1 edge - Amyth. (rare and attractive satiny                                              |
|-----|--------------------------------------------------------------------------------------------------------------------------------------|-----|--------------------------------------------------------------------------------------------------------------------------|
| 2.  | 1993 C.C.G.A. Venetian Line Spittoon - Red (unusual souvenir)                                                                        |     | example; has manuf. split on edge and tiny chip on mold line)                                                            |
| 3.  | 1982 H.O.A.C.G.A. Corn Vase - Lavender (attractive item)                                                                             | 22. | 10" M'burg Seaweed Bowl w/ 3 in 1 edge – Green (very scarce w/ nice satiny irid.)                                        |
| 4.  | Imperial Soda Gold (or Crackle) Car Vase in Metal Frame - Mari.                                                                      | 23. | 8-3/4" M'BURG SEAWEED 6 RUFFLED BOWL – MARI. (VERY RARE SIZE FOR THIS ITEM; HAS NICE SATINY FINISH)                      |
| 5.  | Canada Dry Sparkling Orange Soda Bottle – Mari. (w/complete original label)                                                          | 24. | 10" M'burg Many Stars Bowl w/ 3 in 1 Edge and 6 Pointed Star – Lt. Mari. (scarce                                         |
| 6.  | 1911 Rochester, N.Y. Shriners Champagne Glass – Clear (nice decoration)                                                              |     | shape; has hardly any interior irid.)                                                                                    |
| 7.  | M'burg Hobnail Rose Bowl – Amyth. (very scarce and attractive item)                                                                  | 25. | 8-1/2" M'burg Trout and Fly I.C. Shaped BowL - Green (popular and desirable item                                         |
| 8.  | M'burg Hobnail Rose Bowl - Mari. (very scarce; nice dark color)                                                                      |     | w/ a nice satiny finish)                                                                                                 |
| 9.  | M'burg Swirl Hobnail Rose Bowl - Mari. (scarce; dark color w/ light irid.)                                                           | 26. | 10" M'burg Hanging Cherries Lg. Ice Cream Bowl - Amyth. (scarce w/ a nice satiny finish)                                 |
| 10. | 7" M'BURG 1910 B.P.O.E. DETROIT 2-EYED ELKS I.C. SHAPED<br>BOWL – AMYTH. (SUPER RARE AND VERY DESIRABLE; GREAT                       | 27. | 10-10-1/4" M'burg Hanging Cherries Lg. 6 Ruffled Bowl – Mari. (another example w/ a nice satiny finish)                  |
|     | RADIUM FINISH)                                                                                                                       | 28. | 9-3/4" M'burg Grape Leaves 6 Ruffled Bowl - Mari. (rare and radium; has 2 chips on edge)                                 |
| 11. | 7-1/4" M'burg Lettered Courthouse 6 Ruffled Bowl - Amyth. (rare and very                                                             | 29. | 9" M'burg Rays and Ribbons I.C. Shaped Bowl - Mari. (scarce shape; nice radium finish)                                   |
|     | desirable; super radium)                                                                                                             | 30. | 9-1/2" M'Burg Primrose Bowl w/ 3 in 1 Edge - Amyth. (very unusual shape for this                                         |
| 12. | M'burg Holly Sprig Oval 2 Handled Bon Bon – Amyth. (radium; irid. light in pattern)                                                  |     | pattern; sorta radium and satiny finish)                                                                                 |
| 13. | M'burg Holly Sprig Handled Card Tray w/ Benesch 54th Anniversary – Mari. (scarce; nice satiny finish)                                | 31. | 9-3/4" M'burg Peacock at the Urn Lg. Ice Cream Bowl – Green (scarce and desirable; has bee; no beading; silver interior) |
| 14. | 6" M'burg "The Great House of Isaac Benesch and Sons" 6 Ruffled Bowl – Amyth. (scarce and desirable; may have light spot in pattern) | 32. | 9-1/4" M'burg Peacock at the Urn "Mystery" Bowl w/ 3 in 1 edge – Green (radium and a super example)                      |
| 15. | M'Burg Sunflower Handled Pin Tray – Amyth. (rare and desirable; perfect w/ nice color and detail)                                    | 33. | 8-1/2" M'burg Peacock at the Urn "Mystery" 6 Ruffled Bowl – Mari. (satiny and attractive; manuf. peeling on edge)        |
| 16. | M'burg Sunflower Handled Pin Tray – Green (rare, very desirable and very attractive; has small flake on edge by excessive glass)     | 34. | 9-1/2" M'burg Fleur de Lei Domed Bowl w/ 3 in 1 Edge – Green (scarce item in good shape; has goldish/ silver irid.)      |
| 17. | 10-1/4" M'burg Rosiland Lg. 6 Ruffled Bowl – Amyth. (nice color and irid. but has a chip on collar base)                             | 35. | 9-1/2" N POPPY SHOW PLATE – GREEN (FANTASTIC EXAMPLE;<br>PERFECT AND A BEAUT – SUPER RARE!)                              |
| 18. | 10-14" M'burg Rosiland Lg. 6 Ruffled Bowl - Green (scarce; nice satiny irid.)                                                        | 36. | 9-1/4" N POPPY SHOW PLATE - BLUE (RARE AND DESIRABLE W/                                                                  |
| 19. | 10" M'burg Rosiland Lg. 6 Ruffled Bowl - Mari. (scarce; nice color and satiny finish)                                                |     | RED AND BLUE HIGHLIGHTS)                                                                                                 |
| 20. | M'BURG ROSE COLUMNS VASE - AMYTH. (RARE ITEM; PERFECT                                                                                | 37. | 9-1/4" N Poppy Show Plate - Mari. (rare and desirable; nice finish; small chip on pattern)                               |
|     | W/ SILVERY/ GOLD IRID.)                                                                                                              | 38. | 9" N Poppy Show Plate - White (very scarce; great irid.; nice)                                                           |

| 39. | 8-3/4" N ROSE SHOW VARIANT 8 RUFFLED BOWL W/ RIBBED EXT.                                                                                            | 78.          | 7-1/2" N Wishbone Deep 8 Ruffled Ftd. Bowl w/ Ruffles and Rings Ext Dk. Mari.                                                                                          |
|-----|-----------------------------------------------------------------------------------------------------------------------------------------------------|--------------|------------------------------------------------------------------------------------------------------------------------------------------------------------------------|
|     | - RENNINGER BLUE (ONE OF THE BETTER EXAMPLES WE'VE SOLD; NICE)                                                                                      | 79.          | (very nice dark example) (3) N Acorn Burr Handled Punch Cups – Green (selling choice; (2) have a marigold                                                              |
| 40. | 8-3/4" N ROSE SHOW 8 RUFFLED BOWL – PURP. (HAS TO BE ONE OF                                                                                         |              | overlay)                                                                                                                                                               |
| 41. | THE BETTER EXAMPLES AROUND; GREAT MULTI-COLORED IRID.)  9" N Rose Show 8 Ruffled Bowl – Amyth. (another nice example w/ reds and blues)             | 80.          | 8-3/4" N EMBROIDERED MUMS BOWL W/ PCE AND RIBBED EXT. – SAPPHIRE (EXTREMELY RARE BOTH IN COLOR AND SHAPE;                                                              |
| 42. | 8-3/4" N Rose Show 8 Ruffled Bowl – Aqua Opal. (very desirable w/ a touch of                                                                        |              | GREAT BASE COLOR W/ SATINY MULTI-COLORED IRID.)                                                                                                                        |
| 43. | butterscotch) 8-1/2" N Rose Show 8 Ruffled Bowl – Ice Blue (rare and desirable; nice multi-colored irid.)                                           | 81.          | 8-1/2" N Embroidered Mums 8 Ruffled Bowl w/ Ribbed Ext. – Elec. Blue (rare and very desirable w/ blue irid.)                                                           |
| 43. | 8-3/4" N Rose Show 8 Ruffled Bowl - Dk. Mari. (very scarce and desirable; nice                                                                      | 82.          | 8-3/4" N Embroidered Mums 8 Ruffled Bowl Ext. – Purp. (very scarce; nice color w/ goldish highlights)                                                                  |
| 45. | even dark color) 9-1/2" N Rose Show Plate – Amyth. (rare and desirable; perfect w/ nice color and irid.)                                            | 83.          | 8-1/2" N Nippon Bowl w/ PCE and Basketweave Ext. – White (very scarce variation; frosty w/ great irid.)                                                                |
| 46. | 9-1/2" N Rose Show Plate – Odd Amyth. (rare and desirable; has an odd tint and multi-colored irid.)                                                 | 84.          | 8-1/2" N Nippon Bowl w/ PCE and Ribbed Ext Ice Blue (very scarce and                                                                                                   |
| 47. | 9-1/4" N Rose Show Flared Plate – Dk. Mari. (rare and desirable; nice dark color; is slightly crooked)                                              | 85.          | desirable; has super irid.) 8-1/2" N Nippon Bowl w/ PCE and Ribbed Ext. – Elec. Purp. (fantastic item; elec. yellow center surrounded by elec. blue)                   |
| 48. | 9-1/2" N Rose Show Plate – White (very scarce and desirable; nice and frosty w/ nice irid.)                                                         | 86.          | 8-3/4" N SUNFLOWER FTD. 8 RUFFLED BOWL W/ MEANDER EXT. –                                                                                                               |
| 49. | N Hearts and Flowers Stemmed 6 Ruffled Compote w/ Ribbed Ext. – Aqua Opal. (rare and always desirable; nice irid. and opal. w/ bit of butterscotch) |              | ELEC. BLUE (ANOTHER SUPER ITEM; HAS BRIGHT BLUE IRID.)                                                                                                                 |
| 50. | N HEARTS AND FLOWERS STEMMED 6 RUFFLED COMPOTE                                                                                                      | 87.          | 6-1/2" N Tornado Lg. 3 Ruffled Vase – Green (rare and very desirable; perfect w/ a satiny finish)                                                                      |
|     | W/ RIBBED EXT. – GREEN (GREAT EXAMPLE; RARE W/ NICE<br>MULTI-COLORED IRID.)                                                                         | 88.          | 6* N Tornado Small 3 Ruffled Vase – Purp. (rare and desirable; perfect w/ nice multi-colored irid.)                                                                    |
| 51. | N Hearts and Flowers Plate w/ Ribbed Ext. – Green (very rare and very desirable; looks green; has a bit of pigment in glass)                        | 89.          | 5-1/2" Tall x 4-1/2" Top N Diamond Point Squatty Vase – Amyth. (has a satiny finish but is a really unusual size and shape)                                            |
| 52. | N HEARTS AND FLOWERS BOWL W/ PCE AND RIBBED EXT. –                                                                                                  | 90.          | 10-1/2" TALL N DIAMOND POINT SWUNG VASE - AQUA OPAL.                                                                                                                   |
| W   | LIME ICE GREEN (SUPER EXAMPLE OF A VERY RARE ITEM;<br>GREAT COLOR AND IRID.)                                                                        |              | (RARE AND VERY DESIRABLE; GREAT PASTEL EXAMPLE W/<br>SUPER IRID.)                                                                                                      |
| 53. | N Hearts and Flowers 8 Ruffled Bowl w/ Ribbed Ext. – Ice Green (very scarce and desirable; an excellent example)                                    | 91.          | 10" Tall N Diamond Point Swung Vase – Teal or Sapphire (extremely rare base color for this pattern; super item w/ small manuf. check in base)                          |
| 54. | N Hearts and Flowers 8 Ruffled Bowl w/ Ribbed Ext. – Ice Blue (another nice example of a desirable pattern)                                         | 92.          | 10" Tall N Diamond Point Swung Vase – Ice Blue (rare and very desirable; nice color and irid.)                                                                         |
| 55. | N PEACOCKS STIPPLED PLATE W/ RIBBED EXT. – ELEC. BLUE<br>(ONE OF THE BETTER EXAMPLES; REDS AND BLUES)                                               | 93.          | 11" Tall N Diamond Point Swung Vase – Purp. (very attractive; really nice dark color and irid.)                                                                        |
| 56. | N Peacocks Stippled Plate w/ Ribbed Ext. – Pastel Mari. (super example w/ yellow                                                                    | 94.          | 9-1/2" Tall N Diamond Point Swung Vase - Green (scarce; nice color and irid.)                                                                                          |
|     | and blues; nice)                                                                                                                                    | 95.          | 8" Tall N Diamond Point Swung Vase – Ice Green (very scarce and very desirable; neat size and nice irid.)                                                              |
| 57. | N Peacocks Plate w/ Ribbed Ext. – Blue (very scarce and nice; has even multi-<br>colored irid.)                                                     | 96.          | 13" Tall x 4-1/2" Base N Thin Rib Mid Size Swung Vase – Purp. (scarce; has a satiny finish)                                                                            |
| 58. | N Peacocks Plate w/ Ribbed Ext. – Ice Blue (rare and very desirable; nice bright irid.)                                                             | 97.          | 10-1/2" Tall N Thin Rib Standard Swung Vase – Odd Amyth. (just seems to have a                                                                                         |
| 59. | N Peacocks Plate w/ Ribbed Ext. – Ice Green (scarce item w/ very nice color and irid.)                                                              | les .        | different look)                                                                                                                                                        |
| 60. | N Peacocks Flat Plate w/ Plain Ext. – Green (rare item w/ an unusual bright yellow/ good irid.)                                                     | 98.          | 12-3/4" Tall x 4-1/2" Base N Tree Trunk Mid Size Swung Vase – Green (very scarce and desirable; nice brighter irid.)                                                   |
| 61. | N Peacocks Plate w/ Plain Ext. – White (very scarce; frosty w/ bright irid.)                                                                        | 99.          | 12" Tall x 4-1/2" Base N Tree Trunk Mid Size Swung Vase - Purp. (scarce; nice                                                                                          |
| 62. | N PEACOCKS BOWL W/ PCE AND RIBBED EXT. – ELEC. BLUE<br>(RARE AND DESIRABLE; HAS BRIGHT BLUE HIGHLIGHTS)                                             | 100.         | color and irid.) 9-3/4" TALL NTREE TRUNK STANDARD SWUNG VASE – AQUA                                                                                                    |
| 63. | N Peacocks Bowl w/ PCE and Ribbed Ext. – Blue/ Elec. Blue (another nice example; has manuf. flat points)                                            |              | OPAL. (RARE AND VERY DESIRABLE; HAS A DARK BUTTERSCOTCH OVERLAY)                                                                                                       |
| 64. | N Peacocks Bowl w/ PCE and Ribbed Ext. – Dk. Mari. (scarce; a very attractive example; dark and rich)                                               | 100A.        | 17" TALL X 5-3/4" BASE N. TREE TRUNK SWUNG FUNERAL VASE – GREEN (EXTREMELY RARE AND DESIRABLE ITEM; NICE COLOR;                                                        |
| 65. | N Peacocks 8 Ruffled Bowl w/ Ribbed Ext Aqua Opal. (rare and desirable; has                                                                         |              | MAY HAVE MANUF. PEELING ON EDGE)                                                                                                                                       |
|     | great irid. and opal. near points)                                                                                                                  | 101.         | 10-1/2" Tall N Tree Trunk Standard Swung Vase – Green (nice color and irid.)                                                                                           |
| 66. | N Peacocks 8 Ruffled Bowl w/ Ribbed Ext. – Purp. (very scarce w/ nice multi-colored irid.)                                                          | 102.         | 10-1/4" Tall N Tree Trunk Standard Swung Vase – White (scarce; nice irid. and frosty)                                                                                  |
| 67. | N Peacocks 8 Ruffled Bowl w/ Ribbed Ext. – Green (rare and desirable base color w/ silvery/ gold irid.)                                             | 103.<br>104. | 8-1/2" Tall N Tree Trunk Standard Swung Vase – Purp. (nice color and irid.)  N Corn Vase w/ Stalk Base – Ice Green (very scarce and very desirable; really nice irid.) |
| 68. | N Peacock at the Urn Lg. Ice Cream – Ice Green (rare and very desirable; has                                                                        | 105.         | N Ivy Town Pump – Purp. (rare and desirable; perfect w/ nice irid.)                                                                                                    |
| 69. | great color and irid.)  N Peacock at the Urn Lo. Ice Cream – Ice Blue (another rare item w/ really nice                                             | 106.         | 7-3/4" N Drapery Swung Vase – Ice Green (very scarce and desirable; dark base color and perfect feet)                                                                  |
|     | base color and irid.)  N Peacock at the Urn All Over Stippled Lg. Ice Cream Bowl – Blue/ Elec. Blue                                                 | 107.         | 7-1/2" N Drapery Swung Vase - Dk. Mari. (scarce; has nice dark color)                                                                                                  |
| 70. | (very rare and very desirable; has a nice even attractive irid.)                                                                                    | 108.         | (2) N G & C Tumblers – Purp. (selling choice; both have bright blue irid.) N G & C Cologne Bottle Stopper Only – Mari. (very scarce part if you need it; nice color)   |
| 71. | (4) N Peacock at the Urn All Over Stippled Ind. Ice Cream Bowls – Blue/ Elec. Blue<br>(very rare especially because they match the above nicely)    | 110.         | 8-3/4" N G & C VARIANT PLATE W/ RIBBED EXT. – SAPPHIRE (EXTREMELY RARE AND VERY DESIRABLE; GREAT COLOR AND IRID.)                                                      |
| 72. | N Peacock at the Urn Lg. Ice Cream Bowl – Amyth. (very scarce and desirable; has nice bright highlights)                                            | 111.         | 9" N G & C Plate w/ Plain Ext Purp. (has to be one of the best; super irid. w/ a                                                                                       |
| 73. | N Peacock at the Fountain Stemmed 6 Ruffled Compote w/ Plain Exterior – White (rare and very desirable; has goldish highlights)                     | 112.         | stretch effect) 10-1/4" N G & C Lg. Ice Cream Bowl w/ Basketweave Ext. – Purp. (very scarce;                                                                           |
| 74. | N Peacock at the Fountain Ftd. Ruffled Fruit Bowl – Elec. Blue (very desirable w/ bright blue highlights; small flake on base of one foot)          | 113.         | nice color and satiny irid.)  N G & C 2 Pc. Candle Lamp – Purp. (rare and very desirable; pretty well matched set)                                                     |
| 75. | N Wishbone 2 Pc. Epergne – Purp. (very scarce and very desirable; actually quite                                                                    | 114.         | N G & C 4 Pc. Table Set – Green (rare color for this set; may be rough around some thumbprints)                                                                        |
|     | an attractive example)                                                                                                                              | 115.         | N G & C Ftd. Hatpin Holder – Purp. (very scarce and always desirable; satiny finish)                                                                                   |
| 76. | 9-1/2" N Wishbone Bowl w/ PCE and Basketweave Ext. – White (rare and desirable; frosty w/ light multi-colored irid.)                                | 116.         | N G & C Ftd. Hatpin Holder - Green (very scarce as above; also has a satiny finish)                                                                                    |
| 77. | 8-1/2" N Wishbone Ftd. Plate w/ Ruffles and Rings Ext. – Purp. (very scarce and very desirable; satiny finish)                                      | 117.         | N G & C Ftd. Hatpin Holder - Mari. (nice color; scarce; has a small smoothed spot on foot)                                                                             |
|     | very negitable, sailut libisti                                                                                                                      |              | on root                                                                                                                                                                |