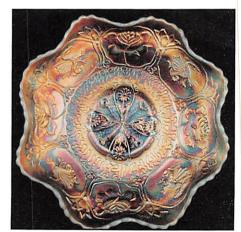

| 39. | 8-3/4" N ROSE SHOW VARIANT 8 RUFFLED BOWL W/ RIBBED EXT.                                                                                            | 78.          | 7-1/2" N Wishbone Deep 8 Ruffled Ftd. Bowl w/ Ruffles and Rings Ext Dk. Mari.                                                                                          |
|-----|-----------------------------------------------------------------------------------------------------------------------------------------------------|--------------|------------------------------------------------------------------------------------------------------------------------------------------------------------------------|
|     | - RENNINGER BLUE (ONE OF THE BETTER EXAMPLES WE'VE SOLD; NICE)                                                                                      | 79.          | (very nice dark example) (3) N Acorn Burr Handled Punch Cups – Green (selling choice; (2) have a marigold                                                              |
| 40. | 8-3/4" N ROSE SHOW 8 RUFFLED BOWL – PURP. (HAS TO BE ONE OF                                                                                         |              | overlay)                                                                                                                                                               |
| 41. | THE BETTER EXAMPLES AROUND; GREAT MULTI-COLORED IRID.)  9" N Rose Show 8 Ruffled Bowl – Amyth. (another nice example w/ reds and blues)             | 80.          | 8-3/4" N EMBROIDERED MUMS BOWL W/ PCE AND RIBBED EXT. – SAPPHIRE (EXTREMELY RARE BOTH IN COLOR AND SHAPE;                                                              |
| 42. | 8-3/4" N Rose Show 8 Ruffled Bowl – Aqua Opal. (very desirable w/ a touch of                                                                        |              | GREAT BASE COLOR W/ SATINY MULTI-COLORED IRID.)                                                                                                                        |
| 43. | butterscotch) 8-1/2" N Rose Show 8 Ruffled Bowl – Ice Blue (rare and desirable; nice multi-colored irid.)                                           | 81.          | 8-1/2" N Embroidered Mums 8 Ruffled Bowl w/ Ribbed Ext. – Elec. Blue (rare and very desirable w/ blue irid.)                                                           |
| 43. | 8-3/4" N Rose Show 8 Ruffled Bowl - Dk. Mari. (very scarce and desirable; nice                                                                      | 82.          | 8-3/4" N Embroidered Mums 8 Ruffled Bowl Ext. – Purp. (very scarce; nice color w/ goldish highlights)                                                                  |
| 45. | even dark color) 9-1/2" N Rose Show Plate – Amyth. (rare and desirable; perfect w/ nice color and irid.)                                            | 83.          | 8-1/2" N Nippon Bowl w/ PCE and Basketweave Ext. – White (very scarce variation; frosty w/ great irid.)                                                                |
| 46. | 9-1/2" N Rose Show Plate – Odd Amyth. (rare and desirable; has an odd tint and multi-colored irid.)                                                 | 84.          | 8-1/2" N Nippon Bowl w/ PCE and Ribbed Ext Ice Blue (very scarce and                                                                                                   |
| 47. | 9-1/4" N Rose Show Flared Plate – Dk. Mari. (rare and desirable; nice dark color; is slightly crooked)                                              | 85.          | desirable; has super irid.) 8-1/2" N Nippon Bowl w/ PCE and Ribbed Ext. – Elec. Purp. (fantastic item; elec. yellow center surrounded by elec. blue)                   |
| 48. | 9-1/2" N Rose Show Plate – White (very scarce and desirable; nice and frosty w/ nice irid.)                                                         | 86.          | 8-3/4" N SUNFLOWER FTD. 8 RUFFLED BOWL W/ MEANDER EXT. –                                                                                                               |
| 49. | N Hearts and Flowers Stemmed 6 Ruffled Compote w/ Ribbed Ext. – Aqua Opal. (rare and always desirable; nice irid. and opal. w/ bit of butterscotch) |              | ELEC. BLUE (ANOTHER SUPER ITEM; HAS BRIGHT BLUE IRID.)                                                                                                                 |
| 50. | N HEARTS AND FLOWERS STEMMED 6 RUFFLED COMPOTE                                                                                                      | 87.          | 6-1/2" N Tornado Lg. 3 Ruffled Vase – Green (rare and very desirable; perfect w/ a satiny finish)                                                                      |
|     | W/ RIBBED EXT. – GREEN (GREAT EXAMPLE; RARE W/ NICE<br>MULTI-COLORED IRID.)                                                                         | 88.          | 6* N Tornado Small 3 Ruffled Vase – Purp. (rare and desirable; perfect w/ nice multi-colored irid.)                                                                    |
| 51. | N Hearts and Flowers Plate w/ Ribbed Ext. – Green (very rare and very desirable; looks green; has a bit of pigment in glass)                        | 89.          | 5-1/2" Tall x 4-1/2" Top N Diamond Point Squatty Vase – Amyth. (has a satiny finish but is a really unusual size and shape)                                            |
| 52. | N HEARTS AND FLOWERS BOWL W/ PCE AND RIBBED EXT. –                                                                                                  | 90.          | 10-1/2" TALL N DIAMOND POINT SWUNG VASE - AQUA OPAL.                                                                                                                   |
| W   | LIME ICE GREEN (SUPER EXAMPLE OF A VERY RARE ITEM;<br>GREAT COLOR AND IRID.)                                                                        |              | (RARE AND VERY DESIRABLE; GREAT PASTEL EXAMPLE W/<br>SUPER IRID.)                                                                                                      |
| 53. | N Hearts and Flowers 8 Ruffled Bowl w/ Ribbed Ext. – Ice Green (very scarce and desirable; an excellent example)                                    | 91.          | 10" Tall N Diamond Point Swung Vase – Teal or Sapphire (extremely rare base color for this pattern; super item w/ small manuf. check in base)                          |
| 54. | N Hearts and Flowers 8 Ruffled Bowl w/ Ribbed Ext. – Ice Blue (another nice example of a desirable pattern)                                         | 92.          | 10" Tall N Diamond Point Swung Vase – Ice Blue (rare and very desirable; nice color and irid.)                                                                         |
| 55. | N PEACOCKS STIPPLED PLATE W/ RIBBED EXT. – ELEC. BLUE<br>(ONE OF THE BETTER EXAMPLES; REDS AND BLUES)                                               | 93.          | 11" Tall N Diamond Point Swung Vase – Purp. (very attractive; really nice dark color and irid.)                                                                        |
| 56. | N Peacocks Stippled Plate w/ Ribbed Ext. – Pastel Mari. (super example w/ yellow                                                                    | 94.          | 9-1/2" Tall N Diamond Point Swung Vase - Green (scarce; nice color and irid.)                                                                                          |
|     | and blues; nice)                                                                                                                                    | 95.          | 8" Tall N Diamond Point Swung Vase – Ice Green (very scarce and very desirable; neat size and nice irid.)                                                              |
| 57. | N Peacocks Plate w/ Ribbed Ext. – Blue (very scarce and nice; has even multi-<br>colored irid.)                                                     | 96.          | 13" Tall x 4-1/2" Base N Thin Rib Mid Size Swung Vase – Purp. (scarce; has a satiny finish)                                                                            |
| 58. | N Peacocks Plate w/ Ribbed Ext. – Ice Blue (rare and very desirable; nice bright irid.)                                                             | 97.          | 10-1/2" Tall N Thin Rib Standard Swung Vase – Odd Amyth. (just seems to have a                                                                                         |
| 59. | N Peacocks Plate w/ Ribbed Ext. – Ice Green (scarce item w/ very nice color and irid.)                                                              | les .        | different look)                                                                                                                                                        |
| 60. | N Peacocks Flat Plate w/ Plain Ext. – Green (rare item w/ an unusual bright yellow/ good irid.)                                                     | 98.          | 12-3/4" Tall x 4-1/2" Base N Tree Trunk Mid Size Swung Vase – Green (very scarce and desirable; nice brighter irid.)                                                   |
| 61. | N Peacocks Plate w/ Plain Ext. – White (very scarce; frosty w/ bright irid.)                                                                        | 99.          | 12" Tall x 4-1/2" Base N Tree Trunk Mid Size Swung Vase - Purp. (scarce; nice                                                                                          |
| 62. | N PEACOCKS BOWL W/ PCE AND RIBBED EXT. – ELEC. BLUE<br>(RARE AND DESIRABLE; HAS BRIGHT BLUE HIGHLIGHTS)                                             | 100.         | color and irid.) 9-3/4" TALL NTREE TRUNK STANDARD SWUNG VASE – AQUA                                                                                                    |
| 63. | N Peacocks Bowl w/ PCE and Ribbed Ext. – Blue/ Elec. Blue (another nice example; has manuf. flat points)                                            |              | OPAL. (RARE AND VERY DESIRABLE; HAS A DARK BUTTERSCOTCH OVERLAY)                                                                                                       |
| 64. | N Peacocks Bowl w/ PCE and Ribbed Ext. – Dk. Mari. (scarce; a very attractive example; dark and rich)                                               | 100A.        | 17" TALL X 5-3/4" BASE N. TREE TRUNK SWUNG FUNERAL VASE – GREEN (EXTREMELY RARE AND DESIRABLE ITEM; NICE COLOR;                                                        |
| 65. | N Peacocks 8 Ruffled Bowl w/ Ribbed Ext Aqua Opal. (rare and desirable; has                                                                         |              | MAY HAVE MANUF. PEELING ON EDGE)                                                                                                                                       |
|     | great irid. and opal. near points)                                                                                                                  | 101.         | 10-1/2" Tall N Tree Trunk Standard Swung Vase – Green (nice color and irid.)                                                                                           |
| 66. | N Peacocks 8 Ruffled Bowl w/ Ribbed Ext. – Purp. (very scarce w/ nice multi-colored irid.)                                                          | 102.         | 10-1/4" Tall N Tree Trunk Standard Swung Vase – White (scarce; nice irid. and frosty)                                                                                  |
| 67. | N Peacocks 8 Ruffled Bowl w/ Ribbed Ext. – Green (rare and desirable base color w/ silvery/ gold irid.)                                             | 103.<br>104. | 8-1/2" Tall N Tree Trunk Standard Swung Vase – Purp. (nice color and irid.)  N Corn Vase w/ Stalk Base – Ice Green (very scarce and very desirable; really nice irid.) |
| 68. | N Peacock at the Urn Lg. Ice Cream – Ice Green (rare and very desirable; has                                                                        | 105.         | N Ivy Town Pump – Purp. (rare and desirable; perfect w/ nice irid.)                                                                                                    |
| 69. | great color and irid.)  N Peacock at the Urn Lo. Ice Cream – Ice Blue (another rare item w/ really nice                                             | 106.         | 7-3/4" N Drapery Swung Vase – Ice Green (very scarce and desirable; dark base color and perfect feet)                                                                  |
|     | base color and irid.)  N Peacock at the Urn All Over Stippled Lg. Ice Cream Bowl – Blue/ Elec. Blue                                                 | 107.         | 7-1/2" N Drapery Swung Vase - Dk. Mari. (scarce; has nice dark color)                                                                                                  |
| 70. | (very rare and very desirable; has a nice even attractive irid.)                                                                                    | 108.         | (2) N G & C Tumblers – Purp. (selling choice; both have bright blue irid.) N G & C Cologne Bottle Stopper Only – Mari. (very scarce part if you need it; nice color)   |
| 71. | (4) N Peacock at the Urn All Over Stippled Ind. Ice Cream Bowls – Blue/ Elec. Blue<br>(very rare especially because they match the above nicely)    | 110.         | 8-3/4" N G & C VARIANT PLATE W/ RIBBED EXT. – SAPPHIRE (EXTREMELY RARE AND VERY DESIRABLE; GREAT COLOR AND IRID.)                                                      |
| 72. | N Peacock at the Urn Lg. Ice Cream Bowl – Amyth. (very scarce and desirable; has nice bright highlights)                                            | 111.         | 9" N G & C Plate w/ Plain Ext Purp. (has to be one of the best; super irid. w/ a                                                                                       |
| 73. | N Peacock at the Fountain Stemmed 6 Ruffled Compote w/ Plain Exterior – White (rare and very desirable; has goldish highlights)                     | 112.         | stretch effect) 10-1/4" N G & C Lg. Ice Cream Bowl w/ Basketweave Ext. – Purp. (very scarce;                                                                           |
| 74. | N Peacock at the Fountain Ftd. Ruffled Fruit Bowl – Elec. Blue (very desirable w/ bright blue highlights; small flake on base of one foot)          | 113.         | nice color and satiny irid.)  N G & C 2 Pc. Candle Lamp – Purp. (rare and very desirable; pretty well matched set)                                                     |
| 75. | N Wishbone 2 Pc. Epergne – Purp. (very scarce and very desirable; actually quite                                                                    | 114.         | N G & C 4 Pc. Table Set – Green (rare color for this set; may be rough around some thumbprints)                                                                        |
|     | an attractive example)                                                                                                                              | 115.         | N G & C Ftd. Hatpin Holder – Purp. (very scarce and always desirable; satiny finish)                                                                                   |
| 76. | 9-1/2" N Wishbone Bowl w/ PCE and Basketweave Ext. – White (rare and desirable; frosty w/ light multi-colored irid.)                                | 116.         | N G & C Ftd. Hatpin Holder - Green (very scarce as above; also has a satiny finish)                                                                                    |
| 77. | 8-1/2" N Wishbone Ftd. Plate w/ Ruffles and Rings Ext. – Purp. (very scarce and very desirable; satiny finish)                                      | 117.         | N G & C Ftd. Hatpin Holder - Mari. (nice color; scarce; has a small smoothed spot on foot)                                                                             |
|     | very negitable, sailut libisti                                                                                                                      |              | on root                                                                                                                                                                |