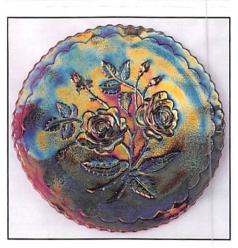

| 39. | 8-3/4" N ROSE SHOW VARIANT 8 RUFFLED BOWL W/ RIBBED EXT.                                                                                            | 78.          | 7-1/2" N Wishbone Deep 8 Ruffled Ftd. Bowl w/ Ruffles and Rings Ext Dk. Mari.                                                                                          |
|-----|-----------------------------------------------------------------------------------------------------------------------------------------------------|--------------|------------------------------------------------------------------------------------------------------------------------------------------------------------------------|
|     | - RENNINGER BLUE (ONE OF THE BETTER EXAMPLES WE'VE SOLD; NICE)                                                                                      | 79.          | (very nice dark example) (3) N Acorn Burr Handled Punch Cups – Green (selling choice; (2) have a marigold                                                              |
| 40. | 8-3/4" N ROSE SHOW 8 RUFFLED BOWL – PURP. (HAS TO BE ONE OF                                                                                         |              | overlay)                                                                                                                                                               |
| 41. | THE BETTER EXAMPLES AROUND; GREAT MULTI-COLORED IRID.)  9" N Rose Show 8 Ruffled Bowl – Amyth. (another nice example w/ reds and blues)             | 80.          | 8-3/4" N EMBROIDERED MUMS BOWL W/ PCE AND RIBBED EXT. – SAPPHIRE (EXTREMELY RARE BOTH IN COLOR AND SHAPE;                                                              |
| 42. | 8-3/4" N Rose Show 8 Ruffled Bowl – Aqua Opal. (very desirable w/ a touch of                                                                        |              | GREAT BASE COLOR W/ SATINY MULTI-COLORED IRID.)                                                                                                                        |
| 43. | butterscotch) 8-1/2" N Rose Show 8 Ruffled Bowl – Ice Blue (rare and desirable; nice multi-colored irid.)                                           | 81.          | 8-1/2" N Embroidered Mums 8 Ruffled Bowl w/ Ribbed Ext. – Elec. Blue (rare and very desirable w/ blue irid.)                                                           |
| 43. | 8-3/4" N Rose Show 8 Ruffled Bowl - Dk. Mari. (very scarce and desirable; nice                                                                      | 82.          | 8-3/4" N Embroidered Mums 8 Ruffled Bowl Ext. – Purp. (very scarce; nice color w/ goldish highlights)                                                                  |
| 45. | even dark color) 9-1/2" N Rose Show Plate – Amyth. (rare and desirable; perfect w/ nice color and irid.)                                            | 83.          | 8-1/2" N Nippon Bowl w/ PCE and Basketweave Ext. – White (very scarce variation; frosty w/ great irid.)                                                                |
| 46. | 9-1/2" N Rose Show Plate – Odd Amyth. (rare and desirable; has an odd tint and multi-colored irid.)                                                 | 84.          | 8-1/2" N Nippon Bowl w/ PCE and Ribbed Ext Ice Blue (very scarce and                                                                                                   |
| 47. | 9-1/4" N Rose Show Flared Plate – Dk. Mari. (rare and desirable; nice dark color; is slightly crooked)                                              | 85.          | desirable; has super irid.) 8-1/2" N Nippon Bowl w/ PCE and Ribbed Ext. – Elec. Purp. (fantastic item; elec. yellow center surrounded by elec. blue)                   |
| 48. | 9-1/2" N Rose Show Plate – White (very scarce and desirable; nice and frosty w/ nice irid.)                                                         | 86.          | 8-3/4" N SUNFLOWER FTD. 8 RUFFLED BOWL W/ MEANDER EXT. –                                                                                                               |
| 49. | N Hearts and Flowers Stemmed 6 Ruffled Compote w/ Ribbed Ext. – Aqua Opal. (rare and always desirable; nice irid. and opal. w/ bit of butterscotch) |              | ELEC. BLUE (ANOTHER SUPER ITEM; HAS BRIGHT BLUE IRID.)                                                                                                                 |
| 50. | N HEARTS AND FLOWERS STEMMED 6 RUFFLED COMPOTE                                                                                                      | 87.          | 6-1/2" N Tornado Lg. 3 Ruffled Vase – Green (rare and very desirable; perfect w/ a satiny finish)                                                                      |
|     | W/ RIBBED EXT. – GREEN (GREAT EXAMPLE; RARE W/ NICE<br>MULTI-COLORED IRID.)                                                                         | 88.          | 6* N Tornado Small 3 Ruffled Vase – Purp. (rare and desirable; perfect w/ nice multi-colored irid.)                                                                    |
| 51. | N Hearts and Flowers Plate w/ Ribbed Ext. – Green (very rare and very desirable; looks green; has a bit of pigment in glass)                        | 89.          | 5-1/2" Tall x 4-1/2" Top N Diamond Point Squatty Vase – Amyth. (has a satiny finish but is a really unusual size and shape)                                            |
| 52. | N HEARTS AND FLOWERS BOWL W/ PCE AND RIBBED EXT. –                                                                                                  | 90.          | 10-1/2" TALL N DIAMOND POINT SWUNG VASE - AQUA OPAL.                                                                                                                   |
| W   | LIME ICE GREEN (SUPER EXAMPLE OF A VERY RARE ITEM;<br>GREAT COLOR AND IRID.)                                                                        |              | (RARE AND VERY DESIRABLE; GREAT PASTEL EXAMPLE W/<br>SUPER IRID.)                                                                                                      |
| 53. | N Hearts and Flowers 8 Ruffled Bowl w/ Ribbed Ext. – Ice Green (very scarce and desirable; an excellent example)                                    | 91.          | 10" Tall N Diamond Point Swung Vase – Teal or Sapphire (extremely rare base color for this pattern; super item w/ small manuf. check in base)                          |
| 54. | N Hearts and Flowers 8 Ruffled Bowl w/ Ribbed Ext. – Ice Blue (another nice example of a desirable pattern)                                         | 92.          | 10" Tall N Diamond Point Swung Vase – Ice Blue (rare and very desirable; nice color and irid.)                                                                         |
| 55. | N PEACOCKS STIPPLED PLATE W/ RIBBED EXT. – ELEC. BLUE<br>(ONE OF THE BETTER EXAMPLES; REDS AND BLUES)                                               | 93.          | 11" Tall N Diamond Point Swung Vase – Purp. (very attractive; really nice dark color and irid.)                                                                        |
| 56. | N Peacocks Stippled Plate w/ Ribbed Ext. – Pastel Mari. (super example w/ yellow                                                                    | 94.          | 9-1/2" Tall N Diamond Point Swung Vase - Green (scarce; nice color and irid.)                                                                                          |
|     | and blues; nice)                                                                                                                                    | 95.          | 8" Tall N Diamond Point Swung Vase – Ice Green (very scarce and very desirable; neat size and nice irid.)                                                              |
| 57. | N Peacocks Plate w/ Ribbed Ext. – Blue (very scarce and nice; has even multi-<br>colored irid.)                                                     | 96.          | 13" Tall x 4-1/2" Base N Thin Rib Mid Size Swung Vase – Purp. (scarce; has a satiny finish)                                                                            |
| 58. | N Peacocks Plate w/ Ribbed Ext. – Ice Blue (rare and very desirable; nice bright irid.)                                                             | 97.          | 10-1/2" Tall N Thin Rib Standard Swung Vase – Odd Amyth. (just seems to have a                                                                                         |
| 59. | N Peacocks Plate w/ Ribbed Ext. – Ice Green (scarce item w/ very nice color and irid.)                                                              | les .        | different look)                                                                                                                                                        |
| 60. | N Peacocks Flat Plate w/ Plain Ext. – Green (rare item w/ an unusual bright yellow/ good irid.)                                                     | 98.          | 12-3/4" Tall x 4-1/2" Base N Tree Trunk Mid Size Swung Vase – Green (very scarce and desirable; nice brighter irid.)                                                   |
| 61. | N Peacocks Plate w/ Plain Ext. – White (very scarce; frosty w/ bright irid.)                                                                        | 99.          | 12" Tall x 4-1/2" Base N Tree Trunk Mid Size Swung Vase - Purp. (scarce; nice                                                                                          |
| 62. | N PEACOCKS BOWL W/ PCE AND RIBBED EXT. – ELEC. BLUE<br>(RARE AND DESIRABLE; HAS BRIGHT BLUE HIGHLIGHTS)                                             | 100.         | color and irid.) 9-3/4" TALL NTREE TRUNK STANDARD SWUNG VASE – AQUA                                                                                                    |
| 63. | N Peacocks Bowl w/ PCE and Ribbed Ext. – Blue/ Elec. Blue (another nice example; has manuf. flat points)                                            |              | OPAL. (RARE AND VERY DESIRABLE; HAS A DARK BUTTERSCOTCH OVERLAY)                                                                                                       |
| 64. | N Peacocks Bowl w/ PCE and Ribbed Ext. – Dk. Mari. (scarce; a very attractive example; dark and rich)                                               | 100A.        | 17" TALL X 5-3/4" BASE N. TREE TRUNK SWUNG FUNERAL VASE – GREEN (EXTREMELY RARE AND DESIRABLE ITEM; NICE COLOR;                                                        |
| 65. | N Peacocks 8 Ruffled Bowl w/ Ribbed Ext Aqua Opal. (rare and desirable; has                                                                         |              | MAY HAVE MANUF. PEELING ON EDGE)                                                                                                                                       |
|     | great irid. and opal. near points)                                                                                                                  | 101.         | 10-1/2" Tall N Tree Trunk Standard Swung Vase – Green (nice color and irid.)                                                                                           |
| 66. | N Peacocks 8 Ruffled Bowl w/ Ribbed Ext. – Purp. (very scarce w/ nice multi-colored irid.)                                                          | 102.         | 10-1/4" Tall N Tree Trunk Standard Swung Vase – White (scarce; nice irid. and frosty)                                                                                  |
| 67. | N Peacocks 8 Ruffled Bowl w/ Ribbed Ext. – Green (rare and desirable base color w/ silvery/ gold irid.)                                             | 103.<br>104. | 8-1/2" Tall N Tree Trunk Standard Swung Vase – Purp. (nice color and irid.)  N Corn Vase w/ Stalk Base – Ice Green (very scarce and very desirable; really nice irid.) |
| 68. | N Peacock at the Urn Lg. Ice Cream – Ice Green (rare and very desirable; has                                                                        | 105.         | N Ivy Town Pump – Purp. (rare and desirable; perfect w/ nice irid.)                                                                                                    |
| 69. | great color and irid.)  N Peacock at the Urn Lo. Ice Cream – Ice Blue (another rare item w/ really nice                                             | 106.         | 7-3/4" N Drapery Swung Vase – Ice Green (very scarce and desirable; dark base color and perfect feet)                                                                  |
|     | base color and irid.)  N Peacock at the Urn All Over Stippled Lg. Ice Cream Bowl – Blue/ Elec. Blue                                                 | 107.         | 7-1/2" N Drapery Swung Vase - Dk. Mari. (scarce; has nice dark color)                                                                                                  |
| 70. | (very rare and very desirable; has a nice even attractive irid.)                                                                                    | 108.         | (2) N G & C Tumblers – Purp. (selling choice; both have bright blue irid.) N G & C Cologne Bottle Stopper Only – Mari. (very scarce part if you need it; nice color)   |
| 71. | (4) N Peacock at the Urn All Over Stippled Ind. Ice Cream Bowls – Blue/ Elec. Blue<br>(very rare especially because they match the above nicely)    | 110.         | 8-3/4" N G & C VARIANT PLATE W/ RIBBED EXT. – SAPPHIRE (EXTREMELY RARE AND VERY DESIRABLE; GREAT COLOR AND IRID.)                                                      |
| 72. | N Peacock at the Urn Lg. Ice Cream Bowl – Amyth. (very scarce and desirable; has nice bright highlights)                                            | 111.         | 9" N G & C Plate w/ Plain Ext Purp. (has to be one of the best; super irid. w/ a                                                                                       |
| 73. | N Peacock at the Fountain Stemmed 6 Ruffled Compote w/ Plain Exterior – White (rare and very desirable; has goldish highlights)                     | 112.         | stretch effect) 10-1/4" N G & C Lg. Ice Cream Bowl w/ Basketweave Ext. – Purp. (very scarce;                                                                           |
| 74. | N Peacock at the Fountain Ftd. Ruffled Fruit Bowl – Elec. Blue (very desirable w/ bright blue highlights; small flake on base of one foot)          | 113.         | nice color and satiny irid.)  N G & C 2 Pc. Candle Lamp – Purp. (rare and very desirable; pretty well matched set)                                                     |
| 75. | N Wishbone 2 Pc. Epergne – Purp. (very scarce and very desirable; actually quite                                                                    | 114.         | N G & C 4 Pc. Table Set – Green (rare color for this set; may be rough around some thumbprints)                                                                        |
|     | an attractive example)                                                                                                                              | 115.         | N G & C Ftd. Hatpin Holder – Purp. (very scarce and always desirable; satiny finish)                                                                                   |
| 76. | 9-1/2" N Wishbone Bowl w/ PCE and Basketweave Ext. – White (rare and desirable; frosty w/ light multi-colored irid.)                                | 116.         | N G & C Ftd. Hatpin Holder - Green (very scarce as above; also has a satiny finish)                                                                                    |
| 77. | 8-1/2" N Wishbone Ftd. Plate w/ Ruffles and Rings Ext. – Purp. (very scarce and very desirable; satiny finish)                                      | 117.         | N G & C Ftd. Hatpin Holder - Mari. (nice color; scarce; has a small smoothed spot on foot)                                                                             |
|     | very negitable, sailut libisti                                                                                                                      |              | on root                                                                                                                                                                |