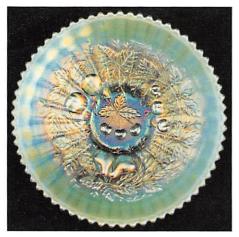

| 39. | 8-3/4" N ROSE SHOW VARIANT 8 RUFFLED BOWL W/ RIBBED EXT.                                                                                            | 78.          | 7-1/2" N Wishbone Deep 8 Ruffled Ftd. Bowl w/ Ruffles and Rings Ext Dk. Mari.                                                                                          |
|-----|-----------------------------------------------------------------------------------------------------------------------------------------------------|--------------|------------------------------------------------------------------------------------------------------------------------------------------------------------------------|
|     | - RENNINGER BLUE (ONE OF THE BETTER EXAMPLES WE'VE SOLD; NICE)                                                                                      | 79.          | (very nice dark example) (3) N Acorn Burr Handled Punch Cups – Green (selling choice; (2) have a marigold                                                              |
| 40. | 8-3/4" N ROSE SHOW 8 RUFFLED BOWL – PURP. (HAS TO BE ONE OF                                                                                         |              | overlay)                                                                                                                                                               |
| 41. | THE BETTER EXAMPLES AROUND; GREAT MULTI-COLORED IRID.)  9" N Rose Show 8 Ruffled Bowl – Amyth. (another nice example w/ reds and blues)             | 80.          | 8-3/4" N EMBROIDERED MUMS BOWL W/ PCE AND RIBBED EXT. – SAPPHIRE (EXTREMELY RARE BOTH IN COLOR AND SHAPE;                                                              |
| 42. | 8-3/4" N Rose Show 8 Ruffled Bowl – Aqua Opal. (very desirable w/ a touch of                                                                        |              | GREAT BASE COLOR W/ SATINY MULTI-COLORED IRID.)                                                                                                                        |
| 43. | butterscotch) 8-1/2" N Rose Show 8 Ruffled Bowl – Ice Blue (rare and desirable; nice multi-colored irid.)                                           | 81.          | 8-1/2" N Embroidered Mums 8 Ruffled Bowl w/ Ribbed Ext. – Elec. Blue (rare and very desirable w/ blue irid.)                                                           |
| 43. | 8-3/4" N Rose Show 8 Ruffled Bowl - Dk. Mari. (very scarce and desirable; nice                                                                      | 82.          | 8-3/4" N Embroidered Mums 8 Ruffled Bowl Ext. – Purp. (very scarce; nice color w/ goldish highlights)                                                                  |
| 45. | even dark color) 9-1/2" N Rose Show Plate – Amyth. (rare and desirable; perfect w/ nice color and irid.)                                            | 83.          | 8-1/2" N Nippon Bowl w/ PCE and Basketweave Ext. – White (very scarce variation; frosty w/ great irid.)                                                                |
| 46. | 9-1/2" N Rose Show Plate – Odd Amyth. (rare and desirable; has an odd tint and multi-colored irid.)                                                 | 84.          | 8-1/2" N Nippon Bowl w/ PCE and Ribbed Ext Ice Blue (very scarce and                                                                                                   |
| 47. | 9-1/4" N Rose Show Flared Plate – Dk. Mari. (rare and desirable; nice dark color; is slightly crooked)                                              | 85.          | desirable; has super irid.) 8-1/2" N Nippon Bowl w/ PCE and Ribbed Ext. – Elec. Purp. (fantastic item; elec. yellow center surrounded by elec. blue)                   |
| 48. | 9-1/2" N Rose Show Plate – White (very scarce and desirable; nice and frosty w/ nice irid.)                                                         | 86.          | 8-3/4" N SUNFLOWER FTD. 8 RUFFLED BOWL W/ MEANDER EXT. –                                                                                                               |
| 49. | N Hearts and Flowers Stemmed 6 Ruffled Compote w/ Ribbed Ext. – Aqua Opal. (rare and always desirable; nice irid. and opal. w/ bit of butterscotch) |              | ELEC. BLUE (ANOTHER SUPER ITEM; HAS BRIGHT BLUE IRID.)                                                                                                                 |
| 50. | N HEARTS AND FLOWERS STEMMED 6 RUFFLED COMPOTE                                                                                                      | 87.          | 6-1/2" N Tornado Lg. 3 Ruffled Vase – Green (rare and very desirable; perfect w/ a satiny finish)                                                                      |
|     | W/ RIBBED EXT. – GREEN (GREAT EXAMPLE; RARE W/ NICE<br>MULTI-COLORED IRID.)                                                                         | 88.          | 6* N Tornado Small 3 Ruffled Vase – Purp. (rare and desirable; perfect w/ nice multi-colored irid.)                                                                    |
| 51. | N Hearts and Flowers Plate w/ Ribbed Ext. – Green (very rare and very desirable; looks green; has a bit of pigment in glass)                        | 89.          | 5-1/2" Tall x 4-1/2" Top N Diamond Point Squatty Vase – Amyth. (has a satiny finish but is a really unusual size and shape)                                            |
| 52. | N HEARTS AND FLOWERS BOWL W/ PCE AND RIBBED EXT. –                                                                                                  | 90.          | 10-1/2" TALL N DIAMOND POINT SWUNG VASE - AQUA OPAL.                                                                                                                   |
| W   | LIME ICE GREEN (SUPER EXAMPLE OF A VERY RARE ITEM;<br>GREAT COLOR AND IRID.)                                                                        |              | (RARE AND VERY DESIRABLE; GREAT PASTEL EXAMPLE W/<br>SUPER IRID.)                                                                                                      |
| 53. | N Hearts and Flowers 8 Ruffled Bowl w/ Ribbed Ext. – Ice Green (very scarce and desirable; an excellent example)                                    | 91.          | 10" Tall N Diamond Point Swung Vase – Teal or Sapphire (extremely rare base color for this pattern; super item w/ small manuf. check in base)                          |
| 54. | N Hearts and Flowers 8 Ruffled Bowl w/ Ribbed Ext. – Ice Blue (another nice example of a desirable pattern)                                         | 92.          | 10" Tall N Diamond Point Swung Vase – Ice Blue (rare and very desirable; nice color and irid.)                                                                         |
| 55. | N PEACOCKS STIPPLED PLATE W/ RIBBED EXT. – ELEC. BLUE<br>(ONE OF THE BETTER EXAMPLES; REDS AND BLUES)                                               | 93.          | 11" Tall N Diamond Point Swung Vase – Purp. (very attractive; really nice dark color and irid.)                                                                        |
| 56. | N Peacocks Stippled Plate w/ Ribbed Ext. – Pastel Mari. (super example w/ yellow                                                                    | 94.          | 9-1/2" Tall N Diamond Point Swung Vase - Green (scarce; nice color and irid.)                                                                                          |
|     | and blues; nice)                                                                                                                                    | 95.          | 8" Tall N Diamond Point Swung Vase – Ice Green (very scarce and very desirable; neat size and nice irid.)                                                              |
| 57. | N Peacocks Plate w/ Ribbed Ext. – Blue (very scarce and nice; has even multi-<br>colored irid.)                                                     | 96.          | 13" Tall x 4-1/2" Base N Thin Rib Mid Size Swung Vase – Purp. (scarce; has a satiny finish)                                                                            |
| 58. | N Peacocks Plate w/ Ribbed Ext. – Ice Blue (rare and very desirable; nice bright irid.)                                                             | 97.          | 10-1/2" Tall N Thin Rib Standard Swung Vase – Odd Amyth. (just seems to have a                                                                                         |
| 59. | N Peacocks Plate w/ Ribbed Ext. – Ice Green (scarce item w/ very nice color and irid.)                                                              | les .        | different look)                                                                                                                                                        |
| 60. | N Peacocks Flat Plate w/ Plain Ext. – Green (rare item w/ an unusual bright yellow/ good irid.)                                                     | 98.          | 12-3/4" Tall x 4-1/2" Base N Tree Trunk Mid Size Swung Vase – Green (very scarce and desirable; nice brighter irid.)                                                   |
| 61. | N Peacocks Plate w/ Plain Ext. – White (very scarce; frosty w/ bright irid.)                                                                        | 99.          | 12" Tall x 4-1/2" Base N Tree Trunk Mid Size Swung Vase - Purp. (scarce; nice                                                                                          |
| 62. | N PEACOCKS BOWL W/ PCE AND RIBBED EXT. – ELEC. BLUE<br>(RARE AND DESIRABLE; HAS BRIGHT BLUE HIGHLIGHTS)                                             | 100.         | color and irid.) 9-3/4" TALL NTREE TRUNK STANDARD SWUNG VASE – AQUA                                                                                                    |
| 63. | N Peacocks Bowl w/ PCE and Ribbed Ext. – Blue/ Elec. Blue (another nice example; has manuf. flat points)                                            |              | OPAL. (RARE AND VERY DESIRABLE; HAS A DARK BUTTERSCOTCH OVERLAY)                                                                                                       |
| 64. | N Peacocks Bowl w/ PCE and Ribbed Ext. – Dk. Mari. (scarce; a very attractive example; dark and rich)                                               | 100A.        | 17" TALL X 5-3/4" BASE N. TREE TRUNK SWUNG FUNERAL VASE – GREEN (EXTREMELY RARE AND DESIRABLE ITEM; NICE COLOR;                                                        |
| 65. | N Peacocks 8 Ruffled Bowl w/ Ribbed Ext Aqua Opal. (rare and desirable; has                                                                         |              | MAY HAVE MANUF. PEELING ON EDGE)                                                                                                                                       |
|     | great irid. and opal. near points)                                                                                                                  | 101.         | 10-1/2" Tall N Tree Trunk Standard Swung Vase – Green (nice color and irid.)                                                                                           |
| 66. | N Peacocks 8 Ruffled Bowl w/ Ribbed Ext. – Purp. (very scarce w/ nice multi-colored irid.)                                                          | 102.         | 10-1/4" Tall N Tree Trunk Standard Swung Vase – White (scarce; nice irid. and frosty)                                                                                  |
| 67. | N Peacocks 8 Ruffled Bowl w/ Ribbed Ext. – Green (rare and desirable base color w/ silvery/ gold irid.)                                             | 103.<br>104. | 8-1/2" Tall N Tree Trunk Standard Swung Vase – Purp. (nice color and irid.)  N Corn Vase w/ Stalk Base – Ice Green (very scarce and very desirable; really nice irid.) |
| 68. | N Peacock at the Urn Lg. Ice Cream – Ice Green (rare and very desirable; has                                                                        | 105.         | N Ivy Town Pump – Purp. (rare and desirable; perfect w/ nice irid.)                                                                                                    |
| 69. | great color and irid.)  N Peacock at the Urn Lo. Ice Cream – Ice Blue (another rare item w/ really nice                                             | 106.         | 7-3/4" N Drapery Swung Vase – Ice Green (very scarce and desirable; dark base color and perfect feet)                                                                  |
|     | base color and irid.)  N Peacock at the Urn All Over Stippled Lg. Ice Cream Bowl – Blue/ Elec. Blue                                                 | 107.         | 7-1/2" N Drapery Swung Vase - Dk. Mari. (scarce; has nice dark color)                                                                                                  |
| 70. | (very rare and very desirable; has a nice even attractive irid.)                                                                                    | 108.         | (2) N G & C Tumblers – Purp. (selling choice; both have bright blue irid.) N G & C Cologne Bottle Stopper Only – Mari. (very scarce part if you need it; nice color)   |
| 71. | (4) N Peacock at the Urn All Over Stippled Ind. Ice Cream Bowls – Blue/ Elec. Blue<br>(very rare especially because they match the above nicely)    | 110.         | 8-3/4" N G & C VARIANT PLATE W/ RIBBED EXT. – SAPPHIRE (EXTREMELY RARE AND VERY DESIRABLE; GREAT COLOR AND IRID.)                                                      |
| 72. | N Peacock at the Urn Lg. Ice Cream Bowl – Amyth. (very scarce and desirable; has nice bright highlights)                                            | 111.         | 9" N G & C Plate w/ Plain Ext Purp. (has to be one of the best; super irid. w/ a                                                                                       |
| 73. | N Peacock at the Fountain Stemmed 6 Ruffled Compote w/ Plain Exterior – White (rare and very desirable; has goldish highlights)                     | 112.         | stretch effect) 10-1/4" N G & C Lg. Ice Cream Bowl w/ Basketweave Ext. – Purp. (very scarce;                                                                           |
| 74. | N Peacock at the Fountain Ftd. Ruffled Fruit Bowl – Elec. Blue (very desirable w/ bright blue highlights; small flake on base of one foot)          | 113.         | nice color and satiny irid.)  N G & C 2 Pc. Candle Lamp – Purp. (rare and very desirable; pretty well matched set)                                                     |
| 75. | N Wishbone 2 Pc. Epergne – Purp. (very scarce and very desirable; actually quite                                                                    | 114.         | N G & C 4 Pc. Table Set – Green (rare color for this set; may be rough around some thumbprints)                                                                        |
|     | an attractive example)                                                                                                                              | 115.         | N G & C Ftd. Hatpin Holder – Purp. (very scarce and always desirable; satiny finish)                                                                                   |
| 76. | 9-1/2" N Wishbone Bowl w/ PCE and Basketweave Ext. – White (rare and desirable; frosty w/ light multi-colored irid.)                                | 116.         | N G & C Ftd. Hatpin Holder - Green (very scarce as above; also has a satiny finish)                                                                                    |
| 77. | 8-1/2" N Wishbone Ftd. Plate w/ Ruffles and Rings Ext. – Purp. (very scarce and very desirable; satiny finish)                                      | 117.         | N G & C Ftd. Hatpin Holder - Mari. (nice color; scarce; has a small smoothed spot on foot)                                                                             |
|     | very negitable, sailut libisti                                                                                                                      |              | on root                                                                                                                                                                |