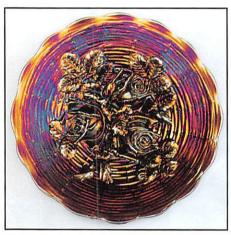

| 1.  | 1984 Encore Miniature Farmyard Handled Basket by Fenton – P. Opal. (attractive item)                                                 | 21. | 10" M'burg Seaweed Bowl w/ 3 in 1 edge - Amyth. (rare and attractive satiny                                              |
|-----|--------------------------------------------------------------------------------------------------------------------------------------|-----|--------------------------------------------------------------------------------------------------------------------------|
| 2.  | 1993 C.C.G.A. Venetian Line Spittoon - Red (unusual souvenir)                                                                        |     | example; has manuf. split on edge and tiny chip on mold line)                                                            |
| 3.  | 1982 H.O.A.C.G.A. Corn Vase - Lavender (attractive item)                                                                             | 22. | 10" M'burg Seaweed Bowl w/ 3 in 1 edge – Green (very scarce w/ nice satiny irid.)                                        |
| 4.  | Imperial Soda Gold (or Crackle) Car Vase in Metal Frame - Mari.                                                                      | 23. | 8-3/4" M'BURG SEAWEED 6 RUFFLED BOWL – MARI. (VERY RARE SIZE FOR THIS ITEM; HAS NICE SATINY FINISH)                      |
| 5.  | Canada Dry Sparkling Orange Soda Bottle – Mari. (w/complete original label)                                                          | 24. | 10" M'burg Many Stars Bowl w/ 3 in 1 Edge and 6 Pointed Star – Lt. Mari. (scarce                                         |
| 6.  | 1911 Rochester, N.Y. Shriners Champagne Glass – Clear (nice decoration)                                                              |     | shape; has hardly any interior irid.)                                                                                    |
| 7.  | M'burg Hobnail Rose Bowl – Amyth. (very scarce and attractive item)                                                                  | 25. | 8-1/2" M'burg Trout and Fly I.C. Shaped BowL - Green (popular and desirable item                                         |
| 8.  | M'burg Hobnail Rose Bowl - Mari. (very scarce; nice dark color)                                                                      |     | w/ a nice satiny finish)                                                                                                 |
| 9.  | M'burg Swirl Hobnail Rose Bowl - Mari. (scarce; dark color w/ light irid.)                                                           | 26. | 10" M'burg Hanging Cherries Lg. Ice Cream Bowl - Amyth. (scarce w/ a nice satiny finish)                                 |
| 10. | 7" M'BURG 1910 B.P.O.E. DETROIT 2-EYED ELKS I.C. SHAPED<br>BOWL – AMYTH. (SUPER RARE AND VERY DESIRABLE; GREAT                       | 27. | 10-10-1/4" M'burg Hanging Cherries Lg. 6 Ruffled Bowl – Mari. (another example w/ a nice satiny finish)                  |
|     | RADIUM FINISH)                                                                                                                       | 28. | 9-3/4" M'burg Grape Leaves 6 Ruffled Bowl - Mari. (rare and radium; has 2 chips on edge)                                 |
| 11. | 7-1/4" M'burg Lettered Courthouse 6 Ruffled Bowl - Amyth. (rare and very                                                             | 29. | 9" M'burg Rays and Ribbons I.C. Shaped Bowl - Mari. (scarce shape; nice radium finish)                                   |
|     | desirable; super radium)                                                                                                             | 30. | 9-1/2" M'Burg Primrose Bowl w/ 3 in 1 Edge - Amyth. (very unusual shape for this                                         |
| 12. | M'burg Holly Sprig Oval 2 Handled Bon Bon – Amyth. (radium; irid. light in pattern)                                                  |     | pattern; sorta radium and satiny finish)                                                                                 |
| 13. | M'burg Holly Sprig Handled Card Tray w/ Benesch 54th Anniversary – Mari. (scarce; nice satiny finish)                                | 31. | 9-3/4" M'burg Peacock at the Urn Lg. Ice Cream Bowl – Green (scarce and desirable; has bee; no beading; silver interior) |
| 14. | 6" M'burg "The Great House of Isaac Benesch and Sons" 6 Ruffled Bowl – Amyth. (scarce and desirable; may have light spot in pattern) | 32. | 9-1/4" M'burg Peacock at the Urn "Mystery" Bowl w/ 3 in 1 edge – Green (radium and a super example)                      |
| 15. | M'Burg Sunflower Handled Pin Tray – Amyth. (rare and desirable; perfect w/ nice color and detail)                                    | 33. | 8-1/2" M'burg Peacock at the Urn "Mystery" 6 Ruffled Bowl – Mari. (satiny and attractive; manuf. peeling on edge)        |
| 16. | M'burg Sunflower Handled Pin Tray – Green (rare, very desirable and very attractive; has small flake on edge by excessive glass)     | 34. | 9-1/2" M'burg Fleur de Lei Domed Bowl w/ 3 in 1 Edge – Green (scarce item in good shape; has goldish/ silver irid.)      |
| 17. | 10-1/4" M'burg Rosiland Lg. 6 Ruffled Bowl – Amyth. (nice color and irid. but has a chip on collar base)                             | 35. | 9-1/2" N POPPY SHOW PLATE – GREEN (FANTASTIC EXAMPLE;<br>PERFECT AND A BEAUT – SUPER RARE!)                              |
| 18. | 10-14" M'burg Rosiland Lg. 6 Ruffled Bowl - Green (scarce; nice satiny irid.)                                                        | 36. | 9-1/4" N POPPY SHOW PLATE - BLUE (RARE AND DESIRABLE W/                                                                  |
| 19. | 10" M'burg Rosiland Lg. 6 Ruffled Bowl - Mari. (scarce; nice color and satiny finish)                                                |     | RED AND BLUE HIGHLIGHTS)                                                                                                 |
| 20. | M'BURG ROSE COLUMNS VASE - AMYTH. (RARE ITEM; PERFECT                                                                                | 37. | 9-1/4" N Poppy Show Plate - Mari. (rare and desirable; nice finish; small chip on pattern)                               |
|     | W/ SILVERY/ GOLD IRID.)                                                                                                              | 38. | 9" N Poppy Show Plate - White (very scarce; great irid.; nice)                                                           |