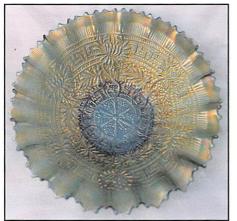

| 39. | 8-3/4" N ROSE SHOW VARIANT 8 RUFFLED BOWL W/ RIBBED EXT.                                                                                            | 78.          | 7-1/2" N Wishbone Deep 8 Ruffled Ftd. Bowl w/ Ruffles and Rings Ext Dk. Mari.                                                                                          |
|-----|-----------------------------------------------------------------------------------------------------------------------------------------------------|--------------|------------------------------------------------------------------------------------------------------------------------------------------------------------------------|
|     | - RENNINGER BLUE (ONE OF THE BETTER EXAMPLES WE'VE SOLD; NICE)                                                                                      | 79.          | (very nice dark example) (3) N Acorn Burr Handled Punch Cups – Green (selling choice; (2) have a marigold                                                              |
| 40. | 8-3/4" N ROSE SHOW 8 RUFFLED BOWL – PURP. (HAS TO BE ONE OF                                                                                         |              | overlay)                                                                                                                                                               |
| 41. | THE BETTER EXAMPLES AROUND; GREAT MULTI-COLORED IRID.)  9" N Rose Show 8 Ruffled Bowl – Amyth. (another nice example w/ reds and blues)             | 80.          | 8-3/4" N EMBROIDERED MUMS BOWL W/ PCE AND RIBBED EXT. – SAPPHIRE (EXTREMELY RARE BOTH IN COLOR AND SHAPE;                                                              |
| 42. | 8-3/4" N Rose Show 8 Ruffled Bowl – Aqua Opal. (very desirable w/ a touch of                                                                        |              | GREAT BASE COLOR W/ SATINY MULTI-COLORED IRID.)                                                                                                                        |
| 43. | butterscotch) 8-1/2" N Rose Show 8 Ruffled Bowl – Ice Blue (rare and desirable; nice multi-colored irid.)                                           | 81.          | 8-1/2" N Embroidered Mums 8 Ruffled Bowl w/ Ribbed Ext. – Elec. Blue (rare and very desirable w/ blue irid.)                                                           |
| 43. | 8-3/4" N Rose Show 8 Ruffled Bowl - Dk. Mari. (very scarce and desirable; nice                                                                      | 82.          | 8-3/4" N Embroidered Mums 8 Ruffled Bowl Ext. – Purp. (very scarce; nice color w/ goldish highlights)                                                                  |
| 45. | even dark color) 9-1/2" N Rose Show Plate – Amyth. (rare and desirable; perfect w/ nice color and irid.)                                            | 83.          | 8-1/2" N Nippon Bowl w/ PCE and Basketweave Ext. – White (very scarce variation; frosty w/ great irid.)                                                                |
| 46. | 9-1/2" N Rose Show Plate – Odd Amyth. (rare and desirable; has an odd tint and multi-colored irid.)                                                 | 84.          | 8-1/2" N Nippon Bowl w/ PCE and Ribbed Ext Ice Blue (very scarce and                                                                                                   |
| 47. | 9-1/4" N Rose Show Flared Plate – Dk. Mari. (rare and desirable; nice dark color; is slightly crooked)                                              | 85.          | desirable; has super irid.) 8-1/2" N Nippon Bowl w/ PCE and Ribbed Ext. – Elec. Purp. (fantastic item; elec. yellow center surrounded by elec. blue)                   |
| 48. | 9-1/2" N Rose Show Plate – White (very scarce and desirable; nice and frosty w/ nice irid.)                                                         | 86.          | 8-3/4" N SUNFLOWER FTD. 8 RUFFLED BOWL W/ MEANDER EXT. –                                                                                                               |
| 49. | N Hearts and Flowers Stemmed 6 Ruffled Compote w/ Ribbed Ext. – Aqua Opal. (rare and always desirable; nice irid. and opal. w/ bit of butterscotch) |              | ELEC. BLUE (ANOTHER SUPER ITEM; HAS BRIGHT BLUE IRID.)                                                                                                                 |
| 50. | N HEARTS AND FLOWERS STEMMED 6 RUFFLED COMPOTE                                                                                                      | 87.          | 6-1/2" N Tornado Lg. 3 Ruffled Vase – Green (rare and very desirable; perfect w/ a satiny finish)                                                                      |
|     | W/ RIBBED EXT. – GREEN (GREAT EXAMPLE; RARE W/ NICE<br>MULTI-COLORED IRID.)                                                                         | 88.          | 6* N Tornado Small 3 Ruffled Vase – Purp. (rare and desirable; perfect w/ nice multi-colored irid.)                                                                    |
| 51. | N Hearts and Flowers Plate w/ Ribbed Ext. – Green (very rare and very desirable; looks green; has a bit of pigment in glass)                        | 89.          | 5-1/2" Tall x 4-1/2" Top N Diamond Point Squatty Vase – Amyth. (has a satiny finish but is a really unusual size and shape)                                            |
| 52. | N HEARTS AND FLOWERS BOWL W/ PCE AND RIBBED EXT. –                                                                                                  | 90.          | 10-1/2" TALL N DIAMOND POINT SWUNG VASE - AQUA OPAL.                                                                                                                   |
| W   | LIME ICE GREEN (SUPER EXAMPLE OF A VERY RARE ITEM;<br>GREAT COLOR AND IRID.)                                                                        |              | (RARE AND VERY DESIRABLE; GREAT PASTEL EXAMPLE W/<br>SUPER IRID.)                                                                                                      |
| 53. | N Hearts and Flowers 8 Ruffled Bowl w/ Ribbed Ext. – Ice Green (very scarce and desirable; an excellent example)                                    | 91.          | 10" Tall N Diamond Point Swung Vase – Teal or Sapphire (extremely rare base color for this pattern; super item w/ small manuf. check in base)                          |
| 54. | N Hearts and Flowers 8 Ruffled Bowl w/ Ribbed Ext. – Ice Blue (another nice example of a desirable pattern)                                         | 92.          | 10" Tall N Diamond Point Swung Vase – Ice Blue (rare and very desirable; nice color and irid.)                                                                         |
| 55. | N PEACOCKS STIPPLED PLATE W/ RIBBED EXT. – ELEC. BLUE<br>(ONE OF THE BETTER EXAMPLES; REDS AND BLUES)                                               | 93.          | 11" Tall N Diamond Point Swung Vase – Purp. (very attractive; really nice dark color and irid.)                                                                        |
| 56. | N Peacocks Stippled Plate w/ Ribbed Ext. – Pastel Mari. (super example w/ yellow                                                                    | 94.          | 9-1/2" Tall N Diamond Point Swung Vase - Green (scarce; nice color and irid.)                                                                                          |
|     | and blues; nice)                                                                                                                                    | 95.          | 8" Tall N Diamond Point Swung Vase – Ice Green (very scarce and very desirable; neat size and nice irid.)                                                              |
| 57. | N Peacocks Plate w/ Ribbed Ext. – Blue (very scarce and nice; has even multi-<br>colored irid.)                                                     | 96.          | 13" Tall x 4-1/2" Base N Thin Rib Mid Size Swung Vase – Purp. (scarce; has a satiny finish)                                                                            |
| 58. | N Peacocks Plate w/ Ribbed Ext. – Ice Blue (rare and very desirable; nice bright irid.)                                                             | 97.          | 10-1/2" Tall N Thin Rib Standard Swung Vase – Odd Amyth. (just seems to have a                                                                                         |
| 59. | N Peacocks Plate w/ Ribbed Ext. – Ice Green (scarce item w/ very nice color and irid.)                                                              | les .        | different look)                                                                                                                                                        |
| 60. | N Peacocks Flat Plate w/ Plain Ext. – Green (rare item w/ an unusual bright yellow/ good irid.)                                                     | 98.          | 12-3/4" Tall x 4-1/2" Base N Tree Trunk Mid Size Swung Vase – Green (very scarce and desirable; nice brighter irid.)                                                   |
| 61. | N Peacocks Plate w/ Plain Ext. – White (very scarce; frosty w/ bright irid.)                                                                        | 99.          | 12" Tall x 4-1/2" Base N Tree Trunk Mid Size Swung Vase - Purp. (scarce; nice                                                                                          |
| 62. | N PEACOCKS BOWL W/ PCE AND RIBBED EXT. – ELEC. BLUE<br>(RARE AND DESIRABLE; HAS BRIGHT BLUE HIGHLIGHTS)                                             | 100.         | color and irid.) 9-3/4" TALL NTREE TRUNK STANDARD SWUNG VASE – AQUA                                                                                                    |
| 63. | N Peacocks Bowl w/ PCE and Ribbed Ext. – Blue/ Elec. Blue (another nice example; has manuf. flat points)                                            |              | OPAL. (RARE AND VERY DESIRABLE; HAS A DARK BUTTERSCOTCH OVERLAY)                                                                                                       |
| 64. | N Peacocks Bowl w/ PCE and Ribbed Ext. – Dk. Mari. (scarce; a very attractive example; dark and rich)                                               | 100A.        | 17" TALL X 5-3/4" BASE N. TREE TRUNK SWUNG FUNERAL VASE – GREEN (EXTREMELY RARE AND DESIRABLE ITEM; NICE COLOR;                                                        |
| 65. | N Peacocks 8 Ruffled Bowl w/ Ribbed Ext Aqua Opal. (rare and desirable; has                                                                         |              | MAY HAVE MANUF. PEELING ON EDGE)                                                                                                                                       |
|     | great irid. and opal. near points)                                                                                                                  | 101.         | 10-1/2" Tall N Tree Trunk Standard Swung Vase – Green (nice color and irid.)                                                                                           |
| 66. | N Peacocks 8 Ruffled Bowl w/ Ribbed Ext. – Purp. (very scarce w/ nice multi-colored irid.)                                                          | 102.         | 10-1/4" Tall N Tree Trunk Standard Swung Vase – White (scarce; nice irid. and frosty)                                                                                  |
| 67. | N Peacocks 8 Ruffled Bowl w/ Ribbed Ext. – Green (rare and desirable base color w/ silvery/ gold irid.)                                             | 103.<br>104. | 8-1/2" Tall N Tree Trunk Standard Swung Vase – Purp. (nice color and irid.)  N Corn Vase w/ Stalk Base – Ice Green (very scarce and very desirable; really nice irid.) |
| 68. | N Peacock at the Urn Lg. Ice Cream – Ice Green (rare and very desirable; has                                                                        | 105.         | N Ivy Town Pump – Purp. (rare and desirable; perfect w/ nice irid.)                                                                                                    |
| 69. | great color and irid.)  N Peacock at the Urn Lo. Ice Cream – Ice Blue (another rare item w/ really nice                                             | 106.         | 7-3/4" N Drapery Swung Vase – Ice Green (very scarce and desirable; dark base color and perfect feet)                                                                  |
|     | base color and irid.)  N Peacock at the Urn All Over Stippled Lg. Ice Cream Bowl – Blue/ Elec. Blue                                                 | 107.         | 7-1/2" N Drapery Swung Vase - Dk. Mari. (scarce; has nice dark color)                                                                                                  |
| 70. | (very rare and very desirable; has a nice even attractive irid.)                                                                                    | 108.         | (2) N G & C Tumblers – Purp. (selling choice; both have bright blue irid.) N G & C Cologne Bottle Stopper Only – Mari. (very scarce part if you need it; nice color)   |
| 71. | (4) N Peacock at the Urn All Over Stippled Ind. Ice Cream Bowls – Blue/ Elec. Blue<br>(very rare especially because they match the above nicely)    | 110.         | 8-3/4" N G & C VARIANT PLATE W/ RIBBED EXT. – SAPPHIRE (EXTREMELY RARE AND VERY DESIRABLE; GREAT COLOR AND IRID.)                                                      |
| 72. | N Peacock at the Urn Lg. Ice Cream Bowl – Amyth. (very scarce and desirable; has nice bright highlights)                                            | 111.         | 9" N G & C Plate w/ Plain Ext Purp. (has to be one of the best; super irid. w/ a                                                                                       |
| 73. | N Peacock at the Fountain Stemmed 6 Ruffled Compote w/ Plain Exterior – White (rare and very desirable; has goldish highlights)                     | 112.         | stretch effect) 10-1/4" N G & C Lg. Ice Cream Bowl w/ Basketweave Ext. – Purp. (very scarce;                                                                           |
| 74. | N Peacock at the Fountain Ftd. Ruffled Fruit Bowl – Elec. Blue (very desirable w/ bright blue highlights; small flake on base of one foot)          | 113.         | nice color and satiny irid.)  N G & C 2 Pc. Candle Lamp – Purp. (rare and very desirable; pretty well matched set)                                                     |
| 75. | N Wishbone 2 Pc. Epergne – Purp. (very scarce and very desirable; actually quite                                                                    | 114.         | N G & C 4 Pc. Table Set – Green (rare color for this set; may be rough around some thumbprints)                                                                        |
|     | an attractive example)                                                                                                                              | 115.         | N G & C Ftd. Hatpin Holder – Purp. (very scarce and always desirable; satiny finish)                                                                                   |
| 76. | 9-1/2" N Wishbone Bowl w/ PCE and Basketweave Ext. – White (rare and desirable; frosty w/ light multi-colored irid.)                                | 116.         | N G & C Ftd. Hatpin Holder - Green (very scarce as above; also has a satiny finish)                                                                                    |
| 77. | 8-1/2" N Wishbone Ftd. Plate w/ Ruffles and Rings Ext. – Purp. (very scarce and very desirable; satiny finish)                                      | 117.         | N G & C Ftd. Hatpin Holder - Mari. (nice color; scarce; has a small smoothed spot on foot)                                                                             |
|     | very negitable, sailut libisti                                                                                                                      |              | on root                                                                                                                                                                |