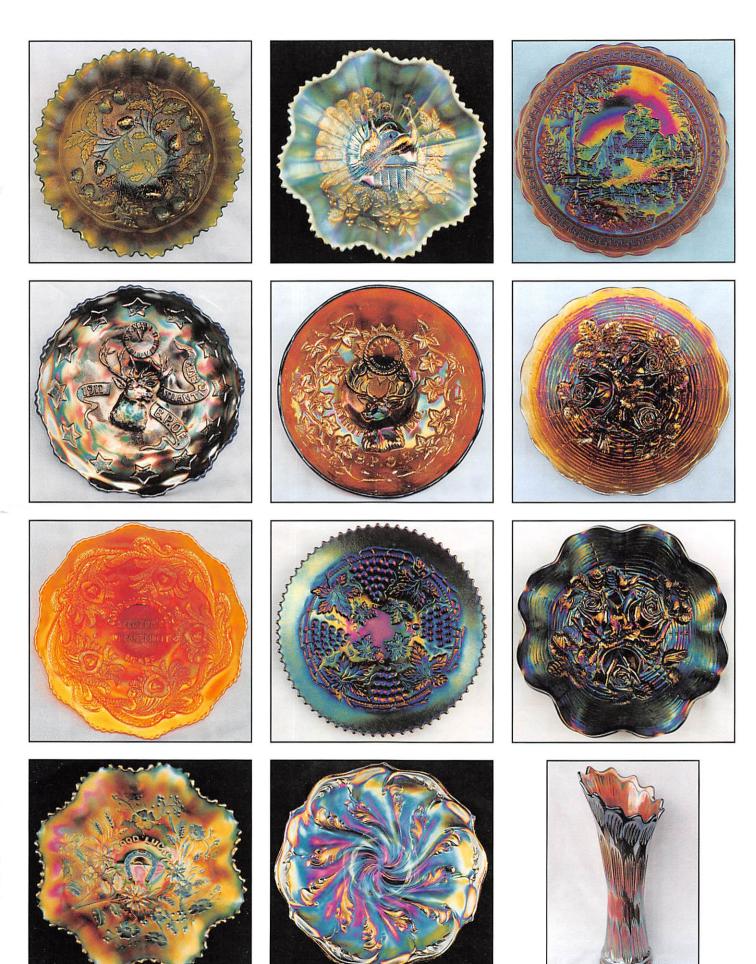

| 1.  | 1984 Encore Miniature Farmyard Handled Basket by Fenton – P. Opal. (attractive item)                                                 | 21. | 10" M'burg Seaweed Bowl w/ 3 in 1 edge - Amyth. (rare and attractive satiny                                              |
|-----|--------------------------------------------------------------------------------------------------------------------------------------|-----|--------------------------------------------------------------------------------------------------------------------------|
| 2.  | 1993 C.C.G.A. Venetian Line Spittoon - Red (unusual souvenir)                                                                        |     | example; has manuf. split on edge and tiny chip on mold line)                                                            |
| 3.  | 1982 H.O.A.C.G.A. Corn Vase - Lavender (attractive item)                                                                             | 22. | 10" M'burg Seaweed Bowl w/ 3 in 1 edge – Green (very scarce w/ nice satiny irid.)                                        |
| 4.  | Imperial Soda Gold (or Crackle) Car Vase in Metal Frame - Mari.                                                                      | 23. | 8-3/4" M'BURG SEAWEED 6 RUFFLED BOWL – MARI. (VERY RARE SIZE FOR THIS ITEM; HAS NICE SATINY FINISH)                      |
| 5.  | Canada Dry Sparkling Orange Soda Bottle – Mari. (w/complete original label)                                                          | 24. | 10" M'burg Many Stars Bowl w/ 3 in 1 Edge and 6 Pointed Star – Lt. Mari. (scarce                                         |
| 6.  | 1911 Rochester, N.Y. Shriners Champagne Glass – Clear (nice decoration)                                                              |     | shape; has hardly any interior irid.)                                                                                    |
| 7.  | M'burg Hobnail Rose Bowl – Amyth. (very scarce and attractive item)                                                                  | 25. | 8-1/2" M'burg Trout and Fly I.C. Shaped BowL - Green (popular and desirable item                                         |
| 8.  | M'burg Hobnail Rose Bowl - Mari. (very scarce; nice dark color)                                                                      |     | w/ a nice satiny finish)                                                                                                 |
| 9.  | M'burg Swirl Hobnail Rose Bowl - Mari. (scarce; dark color w/ light irid.)                                                           | 26. | 10" M'burg Hanging Cherries Lg. Ice Cream Bowl - Amyth. (scarce w/ a nice satiny finish)                                 |
| 10. | 7" M'BURG 1910 B.P.O.E. DETROIT 2-EYED ELKS I.C. SHAPED<br>BOWL – AMYTH. (SUPER RARE AND VERY DESIRABLE; GREAT                       | 27. | 10-10-1/4" M'burg Hanging Cherries Lg. 6 Ruffled Bowl – Mari. (another example w/ a nice satiny finish)                  |
|     | RADIUM FINISH)                                                                                                                       | 28. | 9-3/4" M'burg Grape Leaves 6 Ruffled Bowl - Mari. (rare and radium; has 2 chips on edge)                                 |
| 11. | 7-1/4" M'burg Lettered Courthouse 6 Ruffled Bowl - Amyth. (rare and very                                                             | 29. | 9" M'burg Rays and Ribbons I.C. Shaped Bowl - Mari. (scarce shape; nice radium finish)                                   |
|     | desirable; super radium)                                                                                                             | 30. | 9-1/2" M'Burg Primrose Bowl w/ 3 in 1 Edge - Amyth. (very unusual shape for this                                         |
| 12. | M'burg Holly Sprig Oval 2 Handled Bon Bon – Amyth. (radium; irid. light in pattern)                                                  |     | pattern; sorta radium and satiny finish)                                                                                 |
| 13. | M'burg Holly Sprig Handled Card Tray w/ Benesch 54th Anniversary – Mari. (scarce; nice satiny finish)                                | 31. | 9-3/4" M'burg Peacock at the Urn Lg. Ice Cream Bowl – Green (scarce and desirable; has bee; no beading; silver interior) |
| 14. | 6" M'burg "The Great House of Isaac Benesch and Sons" 6 Ruffled Bowl – Amyth. (scarce and desirable; may have light spot in pattern) | 32. | 9-1/4" M'burg Peacock at the Urn "Mystery" Bowl w/ 3 in 1 edge – Green (radium and a super example)                      |
| 15. | M'Burg Sunflower Handled Pin Tray – Amyth. (rare and desirable; perfect w/ nice color and detail)                                    | 33. | 8-1/2" M'burg Peacock at the Urn "Mystery" 6 Ruffled Bowl – Mari. (satiny and attractive; manuf. peeling on edge)        |
| 16. | M'burg Sunflower Handled Pin Tray – Green (rare, very desirable and very attractive; has small flake on edge by excessive glass)     | 34. | 9-1/2" M'burg Fleur de Lei Domed Bowl w/ 3 in 1 Edge – Green (scarce item in good shape; has goldish/ silver irid.)      |
| 17. | 10-1/4" M'burg Rosiland Lg. 6 Ruffled Bowl – Amyth. (nice color and irid. but has a chip on collar base)                             | 35. | 9-1/2" N POPPY SHOW PLATE – GREEN (FANTASTIC EXAMPLE;<br>PERFECT AND A BEAUT – SUPER RARE!)                              |
| 18. | 10-14" M'burg Rosiland Lg. 6 Ruffled Bowl - Green (scarce; nice satiny irid.)                                                        | 36. | 9-1/4" N POPPY SHOW PLATE - BLUE (RARE AND DESIRABLE W/                                                                  |
| 19. | 10" M'burg Rosiland Lg. 6 Ruffled Bowl - Mari. (scarce; nice color and satiny finish)                                                |     | RED AND BLUE HIGHLIGHTS)                                                                                                 |
| 20. | M'BURG ROSE COLUMNS VASE - AMYTH. (RARE ITEM; PERFECT                                                                                | 37. | 9-1/4" N Poppy Show Plate - Mari. (rare and desirable; nice finish; small chip on pattern)                               |
|     | W/ SILVERY/ GOLD IRID.)                                                                                                              | 38. | 9" N Poppy Show Plate - White (very scarce; great irid.; nice)                                                           |

| 39. | 8-3/4" N ROSE SHOW VARIANT 8 RUFFLED BOWL W/ RIBBED EXT.                                                                                            | 78.          | 7-1/2" N Wishbone Deep 8 Ruffled Ftd. Bowl w/ Ruffles and Rings Ext Dk. Mari.                                                                                          |
|-----|-----------------------------------------------------------------------------------------------------------------------------------------------------|--------------|------------------------------------------------------------------------------------------------------------------------------------------------------------------------|
|     | - RENNINGER BLUE (ONE OF THE BETTER EXAMPLES WE'VE SOLD; NICE)                                                                                      | 79.          | (very nice dark example) (3) N Acorn Burr Handled Punch Cups – Green (selling choice; (2) have a marigold                                                              |
| 40. | 8-3/4" N ROSE SHOW 8 RUFFLED BOWL – PURP. (HAS TO BE ONE OF                                                                                         |              | overlay)                                                                                                                                                               |
| 41. | THE BETTER EXAMPLES AROUND; GREAT MULTI-COLORED IRID.)  9" N Rose Show 8 Ruffled Bowl – Amyth. (another nice example w/ reds and blues)             | 80.          | 8-3/4" N EMBROIDERED MUMS BOWL W/ PCE AND RIBBED EXT. – SAPPHIRE (EXTREMELY RARE BOTH IN COLOR AND SHAPE;                                                              |
| 42. | 8-3/4" N Rose Show 8 Ruffled Bowl – Aqua Opal. (very desirable w/ a touch of                                                                        |              | GREAT BASE COLOR W/ SATINY MULTI-COLORED IRID.)                                                                                                                        |
| 43. | butterscotch) 8-1/2" N Rose Show 8 Ruffled Bowl – Ice Blue (rare and desirable; nice multi-colored irid.)                                           | 81.          | 8-1/2" N Embroidered Mums 8 Ruffled Bowl w/ Ribbed Ext. – Elec. Blue (rare and very desirable w/ blue irid.)                                                           |
| 43. | 8-3/4" N Rose Show 8 Ruffled Bowl - Dk. Mari. (very scarce and desirable; nice                                                                      | 82.          | 8-3/4" N Embroidered Mums 8 Ruffled Bowl Ext. – Purp. (very scarce; nice color w/ goldish highlights)                                                                  |
| 45. | even dark color) 9-1/2" N Rose Show Plate – Amyth. (rare and desirable; perfect w/ nice color and irid.)                                            | 83.          | 8-1/2" N Nippon Bowl w/ PCE and Basketweave Ext. – White (very scarce variation; frosty w/ great irid.)                                                                |
| 46. | 9-1/2" N Rose Show Plate – Odd Amyth. (rare and desirable; has an odd tint and multi-colored irid.)                                                 | 84.          | 8-1/2" N Nippon Bowl w/ PCE and Ribbed Ext Ice Blue (very scarce and                                                                                                   |
| 47. | 9-1/4" N Rose Show Flared Plate – Dk. Mari. (rare and desirable; nice dark color; is slightly crooked)                                              | 85.          | desirable; has super irid.) 8-1/2" N Nippon Bowl w/ PCE and Ribbed Ext. – Elec. Purp. (fantastic item; elec. yellow center surrounded by elec. blue)                   |
| 48. | 9-1/2" N Rose Show Plate – White (very scarce and desirable; nice and frosty w/ nice irid.)                                                         | 86.          | 8-3/4" N SUNFLOWER FTD. 8 RUFFLED BOWL W/ MEANDER EXT. –                                                                                                               |
| 49. | N Hearts and Flowers Stemmed 6 Ruffled Compote w/ Ribbed Ext. – Aqua Opal. (rare and always desirable; nice irid. and opal. w/ bit of butterscotch) |              | ELEC. BLUE (ANOTHER SUPER ITEM; HAS BRIGHT BLUE IRID.)                                                                                                                 |
| 50. | N HEARTS AND FLOWERS STEMMED 6 RUFFLED COMPOTE                                                                                                      | 87.          | 6-1/2" N Tornado Lg. 3 Ruffled Vase – Green (rare and very desirable; perfect w/ a satiny finish)                                                                      |
|     | W/ RIBBED EXT. – GREEN (GREAT EXAMPLE; RARE W/ NICE<br>MULTI-COLORED IRID.)                                                                         | 88.          | 6* N Tornado Small 3 Ruffled Vase – Purp. (rare and desirable; perfect w/ nice multi-colored irid.)                                                                    |
| 51. | N Hearts and Flowers Plate w/ Ribbed Ext. – Green (very rare and very desirable; looks green; has a bit of pigment in glass)                        | 89.          | 5-1/2" Tall x 4-1/2" Top N Diamond Point Squatty Vase – Amyth. (has a satiny finish but is a really unusual size and shape)                                            |
| 52. | N HEARTS AND FLOWERS BOWL W/ PCE AND RIBBED EXT. –                                                                                                  | 90.          | 10-1/2" TALL N DIAMOND POINT SWUNG VASE - AQUA OPAL.                                                                                                                   |
| W   | LIME ICE GREEN (SUPER EXAMPLE OF A VERY RARE ITEM;<br>GREAT COLOR AND IRID.)                                                                        |              | (RARE AND VERY DESIRABLE; GREAT PASTEL EXAMPLE W/<br>SUPER IRID.)                                                                                                      |
| 53. | N Hearts and Flowers 8 Ruffled Bowl w/ Ribbed Ext. – Ice Green (very scarce and desirable; an excellent example)                                    | 91.          | 10" Tall N Diamond Point Swung Vase – Teal or Sapphire (extremely rare base color for this pattern; super item w/ small manuf. check in base)                          |
| 54. | N Hearts and Flowers 8 Ruffled Bowl w/ Ribbed Ext. – Ice Blue (another nice example of a desirable pattern)                                         | 92.          | 10" Tall N Diamond Point Swung Vase – Ice Blue (rare and very desirable; nice color and irid.)                                                                         |
| 55. | N PEACOCKS STIPPLED PLATE W/ RIBBED EXT. – ELEC. BLUE<br>(ONE OF THE BETTER EXAMPLES; REDS AND BLUES)                                               | 93.          | 11" Tall N Diamond Point Swung Vase – Purp. (very attractive; really nice dark color and irid.)                                                                        |
| 56. | N Peacocks Stippled Plate w/ Ribbed Ext. – Pastel Mari. (super example w/ yellow                                                                    | 94.          | 9-1/2" Tall N Diamond Point Swung Vase - Green (scarce; nice color and irid.)                                                                                          |
|     | and blues; nice)                                                                                                                                    | 95.          | 8" Tall N Diamond Point Swung Vase – Ice Green (very scarce and very desirable; neat size and nice irid.)                                                              |
| 57. | N Peacocks Plate w/ Ribbed Ext. – Blue (very scarce and nice; has even multi-<br>colored irid.)                                                     | 96.          | 13" Tall x 4-1/2" Base N Thin Rib Mid Size Swung Vase – Purp. (scarce; has a satiny finish)                                                                            |
| 58. | N Peacocks Plate w/ Ribbed Ext. – Ice Blue (rare and very desirable; nice bright irid.)                                                             | 97.          | 10-1/2" Tall N Thin Rib Standard Swung Vase – Odd Amyth. (just seems to have a                                                                                         |
| 59. | N Peacocks Plate w/ Ribbed Ext. – Ice Green (scarce item w/ very nice color and irid.)                                                              | les .        | different look)                                                                                                                                                        |
| 60. | N Peacocks Flat Plate w/ Plain Ext. – Green (rare item w/ an unusual bright yellow/ good irid.)                                                     | 98.          | 12-3/4" Tall x 4-1/2" Base N Tree Trunk Mid Size Swung Vase – Green (very scarce and desirable; nice brighter irid.)                                                   |
| 61. | N Peacocks Plate w/ Plain Ext. – White (very scarce; frosty w/ bright irid.)                                                                        | 99.          | 12" Tall x 4-1/2" Base N Tree Trunk Mid Size Swung Vase - Purp. (scarce; nice                                                                                          |
| 62. | N PEACOCKS BOWL W/ PCE AND RIBBED EXT. – ELEC. BLUE<br>(RARE AND DESIRABLE; HAS BRIGHT BLUE HIGHLIGHTS)                                             | 100.         | color and irid.) 9-3/4" TALL NTREE TRUNK STANDARD SWUNG VASE – AQUA                                                                                                    |
| 63. | N Peacocks Bowl w/ PCE and Ribbed Ext. – Blue/ Elec. Blue (another nice example; has manuf. flat points)                                            |              | OPAL. (RARE AND VERY DESIRABLE; HAS A DARK BUTTERSCOTCH OVERLAY)                                                                                                       |
| 64. | N Peacocks Bowl w/ PCE and Ribbed Ext. – Dk. Mari. (scarce; a very attractive example; dark and rich)                                               | 100A.        | 17" TALL X 5-3/4" BASE N. TREE TRUNK SWUNG FUNERAL VASE – GREEN (EXTREMELY RARE AND DESIRABLE ITEM; NICE COLOR;                                                        |
| 65. | N Peacocks 8 Ruffled Bowl w/ Ribbed Ext Aqua Opal. (rare and desirable; has                                                                         |              | MAY HAVE MANUF. PEELING ON EDGE)                                                                                                                                       |
|     | great irid. and opal. near points)                                                                                                                  | 101.         | 10-1/2" Tall N Tree Trunk Standard Swung Vase – Green (nice color and irid.)                                                                                           |
| 66. | N Peacocks 8 Ruffled Bowl w/ Ribbed Ext. – Purp. (very scarce w/ nice multi-colored irid.)                                                          | 102.         | 10-1/4" Tall N Tree Trunk Standard Swung Vase – White (scarce; nice irid. and frosty)                                                                                  |
| 67. | N Peacocks 8 Ruffled Bowl w/ Ribbed Ext. – Green (rare and desirable base color w/ silvery/ gold irid.)                                             | 103.<br>104. | 8-1/2" Tall N Tree Trunk Standard Swung Vase – Purp. (nice color and irid.)  N Corn Vase w/ Stalk Base – Ice Green (very scarce and very desirable; really nice irid.) |
| 68. | N Peacock at the Urn Lg. Ice Cream – Ice Green (rare and very desirable; has                                                                        | 105.         | N Ivy Town Pump – Purp. (rare and desirable; perfect w/ nice irid.)                                                                                                    |
| 69. | great color and irid.)  N Peacock at the Urn Lo. Ice Cream – Ice Blue (another rare item w/ really nice                                             | 106.         | 7-3/4" N Drapery Swung Vase – Ice Green (very scarce and desirable; dark base color and perfect feet)                                                                  |
|     | base color and irid.)  N Peacock at the Urn All Over Stippled Lg. Ice Cream Bowl – Blue/ Elec. Blue                                                 | 107.         | 7-1/2" N Drapery Swung Vase - Dk. Mari. (scarce; has nice dark color)                                                                                                  |
| 70. | (very rare and very desirable; has a nice even attractive irid.)                                                                                    | 108.         | (2) N G & C Tumblers – Purp. (selling choice; both have bright blue irid.) N G & C Cologne Bottle Stopper Only – Mari. (very scarce part if you need it; nice color)   |
| 71. | (4) N Peacock at the Urn All Over Stippled Ind. Ice Cream Bowls – Blue/ Elec. Blue<br>(very rare especially because they match the above nicely)    | 110.         | 8-3/4" N G & C VARIANT PLATE W/ RIBBED EXT. – SAPPHIRE (EXTREMELY RARE AND VERY DESIRABLE; GREAT COLOR AND IRID.)                                                      |
| 72. | N Peacock at the Urn Lg. Ice Cream Bowl – Amyth. (very scarce and desirable; has nice bright highlights)                                            | 111.         | 9" N G & C Plate w/ Plain Ext Purp. (has to be one of the best; super irid. w/ a                                                                                       |
| 73. | N Peacock at the Fountain Stemmed 6 Ruffled Compote w/ Plain Exterior – White (rare and very desirable; has goldish highlights)                     | 112.         | stretch effect) 10-1/4" N G & C Lg. Ice Cream Bowl w/ Basketweave Ext. – Purp. (very scarce;                                                                           |
| 74. | N Peacock at the Fountain Ftd. Ruffled Fruit Bowl – Elec. Blue (very desirable w/ bright blue highlights; small flake on base of one foot)          | 113.         | nice color and satiny irid.)  N G & C 2 Pc. Candle Lamp – Purp. (rare and very desirable; pretty well matched set)                                                     |
| 75. | N Wishbone 2 Pc. Epergne – Purp. (very scarce and very desirable; actually quite                                                                    | 114.         | N G & C 4 Pc. Table Set – Green (rare color for this set; may be rough around some thumbprints)                                                                        |
|     | an attractive example)                                                                                                                              | 115.         | N G & C Ftd. Hatpin Holder – Purp. (very scarce and always desirable; satiny finish)                                                                                   |
| 76. | 9-1/2" N Wishbone Bowl w/ PCE and Basketweave Ext. – White (rare and desirable; frosty w/ light multi-colored irid.)                                | 116.         | N G & C Ftd. Hatpin Holder - Green (very scarce as above; also has a satiny finish)                                                                                    |
| 77. | 8-1/2" N Wishbone Ftd. Plate w/ Ruffles and Rings Ext. – Purp. (very scarce and very desirable; satiny finish)                                      | 117.         | N G & C Ftd. Hatpin Holder - Mari. (nice color; scarce; has a small smoothed spot on foot)                                                                             |
|     | very negitable, sailut libisti                                                                                                                      |              | on root                                                                                                                                                                |