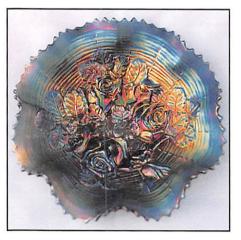

| 39. | 8-3/4" N ROSE SHOW VARIANT 8 RUFFLED BOWL W/ RIBBED EXT.                                                                                            | 78.          | 7-1/2" N Wishbone Deep 8 Ruffled Ftd. Bowl w/ Ruffles and Rings Ext Dk. Mari.                                                                                          |
|-----|-----------------------------------------------------------------------------------------------------------------------------------------------------|--------------|------------------------------------------------------------------------------------------------------------------------------------------------------------------------|
|     | - RENNINGER BLUE (ONE OF THE BETTER EXAMPLES WE'VE SOLD; NICE)                                                                                      | 79.          | (very nice dark example) (3) N Acorn Burr Handled Punch Cups – Green (selling choice; (2) have a marigold                                                              |
| 40. | 8-3/4" N ROSE SHOW 8 RUFFLED BOWL – PURP. (HAS TO BE ONE OF                                                                                         |              | overlay)                                                                                                                                                               |
| 41. | THE BETTER EXAMPLES AROUND; GREAT MULTI-COLORED IRID.)  9" N Rose Show 8 Ruffled Bowl – Amyth. (another nice example w/ reds and blues)             | 80.          | 8-3/4" N EMBROIDERED MUMS BOWL W/ PCE AND RIBBED EXT. – SAPPHIRE (EXTREMELY RARE BOTH IN COLOR AND SHAPE;                                                              |
| 42. | 8-3/4" N Rose Show 8 Ruffled Bowl – Aqua Opal. (very desirable w/ a touch of                                                                        |              | GREAT BASE COLOR W/ SATINY MULTI-COLORED IRID.)                                                                                                                        |
| 43. | butterscotch) 8-1/2" N Rose Show 8 Ruffled Bowl – Ice Blue (rare and desirable; nice multi-colored irid.)                                           | 81.          | 8-1/2" N Embroidered Mums 8 Ruffled Bowl w/ Ribbed Ext. – Elec. Blue (rare and very desirable w/ blue irid.)                                                           |
| 43. | 8-3/4" N Rose Show 8 Ruffled Bowl - Dk. Mari. (very scarce and desirable; nice                                                                      | 82.          | 8-3/4" N Embroidered Mums 8 Ruffled Bowl Ext. – Purp. (very scarce; nice color w/ goldish highlights)                                                                  |
| 45. | even dark color) 9-1/2" N Rose Show Plate – Amyth. (rare and desirable; perfect w/ nice color and irid.)                                            | 83.          | 8-1/2" N Nippon Bowl w/ PCE and Basketweave Ext. – White (very scarce variation; frosty w/ great irid.)                                                                |
| 46. | 9-1/2" N Rose Show Plate – Odd Amyth. (rare and desirable; has an odd tint and multi-colored irid.)                                                 | 84.          | 8-1/2" N Nippon Bowl w/ PCE and Ribbed Ext Ice Blue (very scarce and                                                                                                   |
| 47. | 9-1/4" N Rose Show Flared Plate – Dk. Mari. (rare and desirable; nice dark color; is slightly crooked)                                              | 85.          | desirable; has super irid.) 8-1/2" N Nippon Bowl w/ PCE and Ribbed Ext. – Elec. Purp. (fantastic item; elec. yellow center surrounded by elec. blue)                   |
| 48. | 9-1/2" N Rose Show Plate – White (very scarce and desirable; nice and frosty w/ nice irid.)                                                         | 86.          | 8-3/4" N SUNFLOWER FTD. 8 RUFFLED BOWL W/ MEANDER EXT. –                                                                                                               |
| 49. | N Hearts and Flowers Stemmed 6 Ruffled Compote w/ Ribbed Ext. – Aqua Opal. (rare and always desirable; nice irid. and opal. w/ bit of butterscotch) |              | ELEC. BLUE (ANOTHER SUPER ITEM; HAS BRIGHT BLUE IRID.)                                                                                                                 |
| 50. | N HEARTS AND FLOWERS STEMMED 6 RUFFLED COMPOTE                                                                                                      | 87.          | 6-1/2" N Tornado Lg. 3 Ruffled Vase – Green (rare and very desirable; perfect w/ a satiny finish)                                                                      |
|     | W/ RIBBED EXT. – GREEN (GREAT EXAMPLE; RARE W/ NICE<br>MULTI-COLORED IRID.)                                                                         | 88.          | 6* N Tornado Small 3 Ruffled Vase – Purp. (rare and desirable; perfect w/ nice multi-colored irid.)                                                                    |
| 51. | N Hearts and Flowers Plate w/ Ribbed Ext. – Green (very rare and very desirable; looks green; has a bit of pigment in glass)                        | 89.          | 5-1/2" Tall x 4-1/2" Top N Diamond Point Squatty Vase – Amyth. (has a satiny finish but is a really unusual size and shape)                                            |
| 52. | N HEARTS AND FLOWERS BOWL W/ PCE AND RIBBED EXT. –                                                                                                  | 90.          | 10-1/2" TALL N DIAMOND POINT SWUNG VASE - AQUA OPAL.                                                                                                                   |
| W   | LIME ICE GREEN (SUPER EXAMPLE OF A VERY RARE ITEM;<br>GREAT COLOR AND IRID.)                                                                        |              | (RARE AND VERY DESIRABLE; GREAT PASTEL EXAMPLE W/<br>SUPER IRID.)                                                                                                      |
| 53. | N Hearts and Flowers 8 Ruffled Bowl w/ Ribbed Ext. – Ice Green (very scarce and desirable; an excellent example)                                    | 91.          | 10" Tall N Diamond Point Swung Vase – Teal or Sapphire (extremely rare base color for this pattern; super item w/ small manuf. check in base)                          |
| 54. | N Hearts and Flowers 8 Ruffled Bowl w/ Ribbed Ext. – Ice Blue (another nice example of a desirable pattern)                                         | 92.          | 10" Tall N Diamond Point Swung Vase – Ice Blue (rare and very desirable; nice color and irid.)                                                                         |
| 55. | N PEACOCKS STIPPLED PLATE W/ RIBBED EXT. – ELEC. BLUE<br>(ONE OF THE BETTER EXAMPLES; REDS AND BLUES)                                               | 93.          | 11" Tall N Diamond Point Swung Vase – Purp. (very attractive; really nice dark color and irid.)                                                                        |
| 56. | N Peacocks Stippled Plate w/ Ribbed Ext. – Pastel Mari. (super example w/ yellow                                                                    | 94.          | 9-1/2" Tall N Diamond Point Swung Vase - Green (scarce; nice color and irid.)                                                                                          |
|     | and blues; nice)                                                                                                                                    | 95.          | 8" Tall N Diamond Point Swung Vase – Ice Green (very scarce and very desirable; neat size and nice irid.)                                                              |
| 57. | N Peacocks Plate w/ Ribbed Ext. – Blue (very scarce and nice; has even multi-<br>colored irid.)                                                     | 96.          | 13" Tall x 4-1/2" Base N Thin Rib Mid Size Swung Vase – Purp. (scarce; has a satiny finish)                                                                            |
| 58. | N Peacocks Plate w/ Ribbed Ext. – Ice Blue (rare and very desirable; nice bright irid.)                                                             | 97.          | 10-1/2" Tall N Thin Rib Standard Swung Vase – Odd Amyth. (just seems to have a                                                                                         |
| 59. | N Peacocks Plate w/ Ribbed Ext. – Ice Green (scarce item w/ very nice color and irid.)                                                              | les .        | different look)                                                                                                                                                        |
| 60. | N Peacocks Flat Plate w/ Plain Ext. – Green (rare item w/ an unusual bright yellow/ good irid.)                                                     | 98.          | 12-3/4" Tall x 4-1/2" Base N Tree Trunk Mid Size Swung Vase – Green (very scarce and desirable; nice brighter irid.)                                                   |
| 61. | N Peacocks Plate w/ Plain Ext. – White (very scarce; frosty w/ bright irid.)                                                                        | 99.          | 12" Tall x 4-1/2" Base N Tree Trunk Mid Size Swung Vase - Purp. (scarce; nice                                                                                          |
| 62. | N PEACOCKS BOWL W/ PCE AND RIBBED EXT. – ELEC. BLUE<br>(RARE AND DESIRABLE; HAS BRIGHT BLUE HIGHLIGHTS)                                             | 100.         | color and irid.) 9-3/4" TALL NTREE TRUNK STANDARD SWUNG VASE – AQUA                                                                                                    |
| 63. | N Peacocks Bowl w/ PCE and Ribbed Ext. – Blue/ Elec. Blue (another nice example; has manuf. flat points)                                            |              | OPAL. (RARE AND VERY DESIRABLE; HAS A DARK BUTTERSCOTCH OVERLAY)                                                                                                       |
| 64. | N Peacocks Bowl w/ PCE and Ribbed Ext. – Dk. Mari. (scarce; a very attractive example; dark and rich)                                               | 100A.        | 17" TALL X 5-3/4" BASE N. TREE TRUNK SWUNG FUNERAL VASE – GREEN (EXTREMELY RARE AND DESIRABLE ITEM; NICE COLOR;                                                        |
| 65. | N Peacocks 8 Ruffled Bowl w/ Ribbed Ext Aqua Opal. (rare and desirable; has                                                                         |              | MAY HAVE MANUF. PEELING ON EDGE)                                                                                                                                       |
|     | great irid. and opal. near points)                                                                                                                  | 101.         | 10-1/2" Tall N Tree Trunk Standard Swung Vase – Green (nice color and irid.)                                                                                           |
| 66. | N Peacocks 8 Ruffled Bowl w/ Ribbed Ext. – Purp. (very scarce w/ nice multi-colored irid.)                                                          | 102.         | 10-1/4" Tall N Tree Trunk Standard Swung Vase – White (scarce; nice irid. and frosty)                                                                                  |
| 67. | N Peacocks 8 Ruffled Bowl w/ Ribbed Ext. – Green (rare and desirable base color w/ silvery/ gold irid.)                                             | 103.<br>104. | 8-1/2" Tall N Tree Trunk Standard Swung Vase – Purp. (nice color and irid.)  N Corn Vase w/ Stalk Base – Ice Green (very scarce and very desirable; really nice irid.) |
| 68. | N Peacock at the Urn Lg. Ice Cream – Ice Green (rare and very desirable; has                                                                        | 105.         | N Ivy Town Pump – Purp. (rare and desirable; perfect w/ nice irid.)                                                                                                    |
| 69. | great color and irid.)  N Peacock at the Urn Lo. Ice Cream – Ice Blue (another rare item w/ really nice                                             | 106.         | 7-3/4" N Drapery Swung Vase – Ice Green (very scarce and desirable; dark base color and perfect feet)                                                                  |
|     | base color and irid.)  N Peacock at the Urn All Over Stippled Lg. Ice Cream Bowl – Blue/ Elec. Blue                                                 | 107.         | 7-1/2" N Drapery Swung Vase - Dk. Mari. (scarce; has nice dark color)                                                                                                  |
| 70. | (very rare and very desirable; has a nice even attractive irid.)                                                                                    | 108.         | (2) N G & C Tumblers – Purp. (selling choice; both have bright blue irid.) N G & C Cologne Bottle Stopper Only – Mari. (very scarce part if you need it; nice color)   |
| 71. | (4) N Peacock at the Urn All Over Stippled Ind. Ice Cream Bowls – Blue/ Elec. Blue<br>(very rare especially because they match the above nicely)    | 110.         | 8-3/4" N G & C VARIANT PLATE W/ RIBBED EXT. – SAPPHIRE (EXTREMELY RARE AND VERY DESIRABLE; GREAT COLOR AND IRID.)                                                      |
| 72. | N Peacock at the Urn Lg. Ice Cream Bowl – Amyth. (very scarce and desirable; has nice bright highlights)                                            | 111.         | 9" N G & C Plate w/ Plain Ext Purp. (has to be one of the best; super irid. w/ a                                                                                       |
| 73. | N Peacock at the Fountain Stemmed 6 Ruffled Compote w/ Plain Exterior – White (rare and very desirable; has goldish highlights)                     | 112.         | stretch effect) 10-1/4" N G & C Lg. Ice Cream Bowl w/ Basketweave Ext. – Purp. (very scarce;                                                                           |
| 74. | N Peacock at the Fountain Ftd. Ruffled Fruit Bowl – Elec. Blue (very desirable w/ bright blue highlights; small flake on base of one foot)          | 113.         | nice color and satiny irid.)  N G & C 2 Pc. Candle Lamp – Purp. (rare and very desirable; pretty well matched set)                                                     |
| 75. | N Wishbone 2 Pc. Epergne – Purp. (very scarce and very desirable; actually quite                                                                    | 114.         | N G & C 4 Pc. Table Set – Green (rare color for this set; may be rough around some thumbprints)                                                                        |
|     | an attractive example)                                                                                                                              | 115.         | N G & C Ftd. Hatpin Holder – Purp. (very scarce and always desirable; satiny finish)                                                                                   |
| 76. | 9-1/2" N Wishbone Bowl w/ PCE and Basketweave Ext. – White (rare and desirable; frosty w/ light multi-colored irid.)                                | 116.         | N G & C Ftd. Hatpin Holder - Green (very scarce as above; also has a satiny finish)                                                                                    |
| 77. | 8-1/2" N Wishbone Ftd. Plate w/ Ruffles and Rings Ext. – Purp. (very scarce and very desirable; satiny finish)                                      | 117.         | N G & C Ftd. Hatpin Holder - Mari. (nice color; scarce; has a small smoothed spot on foot)                                                                             |
|     | very negitable, sailut libisti                                                                                                                      |              | on root                                                                                                                                                                |