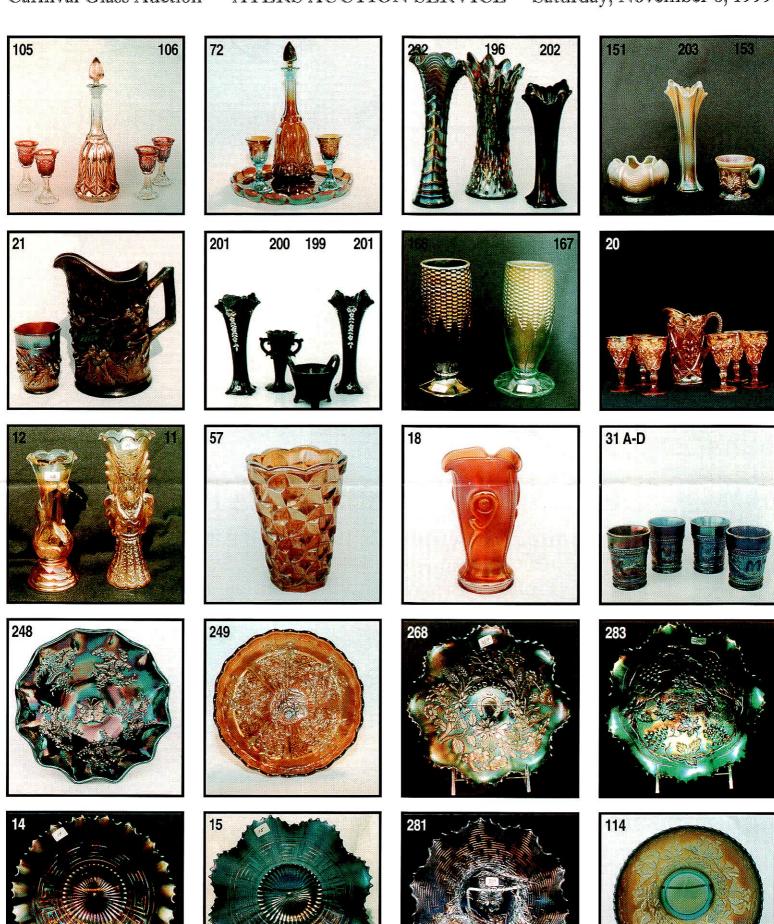

& Cable Variant 8" stippled ruffled Bowl. WOW! Fantastic example. GreenN Grape & Cable 8" PCE Bowl. Nice. PurpleN Three Fruits 9" stippled ruffled Bowl. Minor fruit wear. Outstanding example. PurpleDugan Wide Rib 11" Vase. Super electric all over. One tiny pinhead. Choice (2) Dugan Wide Rib 12" Vases. | 328329330331332.             | HOACGA Good Luck Loving Cup. ContemporaryVaseline OpalFenton 1983 ICGA Frolicking Bear Spittoon. St. Louis, MO. ContemporaryIce BlueFenton 1982 HOACGA Good Luck Corn Vase. Choice (2)ContemporaryAmberinaSouvenir Plates. A) 1973 ICGA Des Moines, Iowa B) 1975 ICGA Allentown, PA. Marigold Stretch10" Bowl. Super neat pedestal bowl. Celeste Blue StretchRound 10¾" Console Bowl. |       |

### Carnival Glass Auction ~AYERS AUCTION SERVICE~ Saturday, November 6, 1999



### AYERS AUCTION SERVICE P.O. Box 320 Tremont. IL 61568-03220 (309) 925-3115









## CARNIVAL GLASS AUCTION



Preview: 8:00 - 9:30 A.M.

Holiday Inn, Carlinville, Illinois