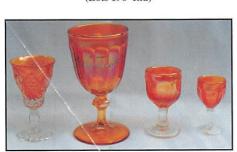

|                                                                                                                                            |
|      |                                                                                                                          |                                                                                                                                            |



















First Class Mail U.S. Postage PAID Eugene, Oregon Permit No. 305



P.O. BOX 608 • BATH, NEW YORK 14810

## Mid-Atlantic Carnival Glass **Jamboree Auction**

Friday & Saturday October 22 & 23, 1999

Friday: Auction 6:30 P.M., Preview: 3:00 P.M. to 6:30 P.M. (Lots 1-195) Saturday: Auction 9:00 A.M., Preview 8:00 A.M. to 9:00 A.M. (Lots 196-end)