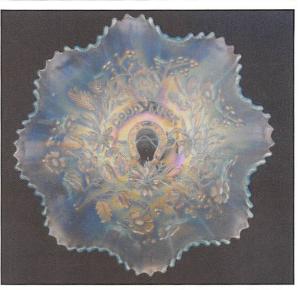

stem

| 50 13         | Vintage bon bon - blue - has silver irid.                     |
|---------------|---------------------------------------------------------------|
|               | Dragon & Lotus ruffled bowl - dark                            |
|               | amber - a very pretty & scarce bowl,                          |
|               | nice                                                          |
| 115 15        | Dragon & Lotus ruffled bowl - light                           |
| _             | amber - has unusual look, different                           |
| 165 16        | Dragon & Lotus ruffled bowl - lime green                      |
|               | - has nice marigold overlay                                   |
|               | Dragon & Lotus ruffled bowl - green                           |
|               | Dragon & Lotus ruffled bowl - amethyst                        |
|               | Dragon & Lotus ruffled bowl - blue - nice                     |
| 500 20.       | Double Star 7 pc. water set - green -                         |
| /             | very scarce set complete, neat                                |
| <u>15</u> 21. | M'burg Blackberry Wreath 8" ruffled bow                       |
|               | green - radium & super, as pretty as                          |
| 108 22        | these get                                                     |
| 185 22.       | Ripple 10" vase - purple - has 3 3/4" base, has 7" wide mouth |
| 300 23        | Ripple 11" vase - aqua - 3 3/4" base,                         |
| 200 20.       | rare color for these (Rub Mark)                               |
| 70 24         | Ripple 11" vase - marigold - 3 3/4" base,                     |
|               | pretty                                                        |
|               | F. Gill                                                       |