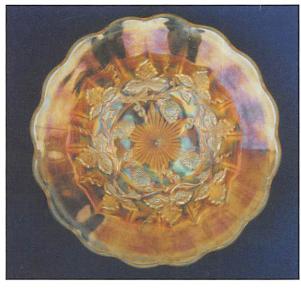

stem

| 50 13         | Vintage bon bon - blue - has silver irid.                     |
|---------------|---------------------------------------------------------------|
|               | Dragon & Lotus ruffled bowl - dark                            |
|               | amber - a very pretty & scarce bowl,                          |
|               | nice                                                          |
| 115 15        | Dragon & Lotus ruffled bowl - light                           |
| _             | amber - has unusual look, different                           |
| 165 16        | Dragon & Lotus ruffled bowl - lime green                      |
|               | - has nice marigold overlay                                   |
|               | Dragon & Lotus ruffled bowl - green                           |
|               | Dragon & Lotus ruffled bowl - amethyst                        |
|               | Dragon & Lotus ruffled bowl - blue - nice                     |
| 500 20.       | Double Star 7 pc. water set - green -                         |
| /             | very scarce set complete, neat                                |
| <u>15</u> 21. | M'burg Blackberry Wreath 8" ruffled bow                       |
|               | green - radium & super, as pretty as                          |
| 108 22        | these get                                                     |
| 185 22.       | Ripple 10" vase - purple - has 3 3/4" base, has 7" wide mouth |
| 300 23        | Ripple 11" vase - aqua - 3 3/4" base,                         |
| 200 20.       | rare color for these (Rub Mark)                               |
| 70 24         | Ripple 11" vase - marigold - 3 3/4" base,                     |
|               | pretty                                                        |
|               | F. Gill                                                       |