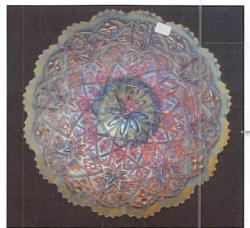

stem

| 50 13         | Vintage bon bon - blue - has silver irid.                     |
|---------------|---------------------------------------------------------------|
|               | Dragon & Lotus ruffled bowl - dark                            |
|               | amber - a very pretty & scarce bowl,                          |
|               | nice                                                          |
| 115 15        | Dragon & Lotus ruffled bowl - light                           |
| _             | amber - has unusual look, different                           |
| 165 16        | Dragon & Lotus ruffled bowl - lime green                      |
|               | - has nice marigold overlay                                   |
|               | Dragon & Lotus ruffled bowl - green                           |
|               | Dragon & Lotus ruffled bowl - amethyst                        |
|               | Dragon & Lotus ruffled bowl - blue - nice                     |
| 500 20.       | Double Star 7 pc. water set - green -                         |
| /             | very scarce set complete, neat                                |
| <u>15</u> 21. | M'burg Blackberry Wreath 8" ruffled bow                       |
|               | green - radium & super, as pretty as                          |
| 108 22        | these get                                                     |
| 185 22.       | Ripple 10" vase - purple - has 3 3/4" base, has 7" wide mouth |
| 300 23        | Ripple 11" vase - aqua - 3 3/4" base,                         |
| 200 20.       | rare color for these (Rub Mark)                               |
| 70 24         | Ripple 11" vase - marigold - 3 3/4" base,                     |
|               | pretty                                                        |
|               | F. Gill                                                       |