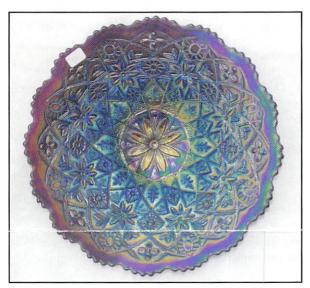

stem

| 50 13         | Vintage bon bon - blue - has silver irid.                     |
|---------------|---------------------------------------------------------------|
|               | Dragon & Lotus ruffled bowl - dark                            |
|               | amber - a very pretty & scarce bowl,                          |
|               | nice                                                          |
| 115 15        | Dragon & Lotus ruffled bowl - light                           |
| _             | amber - has unusual look, different                           |
| 165 16        | Dragon & Lotus ruffled bowl - lime green                      |
|               | - has nice marigold overlay                                   |
|               | Dragon & Lotus ruffled bowl - green                           |
|               | Dragon & Lotus ruffled bowl - amethyst                        |
|               | Dragon & Lotus ruffled bowl - blue - nice                     |
| 500 20.       | Double Star 7 pc. water set - green -                         |
| /             | very scarce set complete, neat                                |
| <u>15</u> 21. | M'burg Blackberry Wreath 8" ruffled bow                       |
|               | green - radium & super, as pretty as                          |
| 108 22        | these get                                                     |
| 185 22.       | Ripple 10" vase - purple - has 3 3/4" base, has 7" wide mouth |
| 300 23        | Ripple 11" vase - aqua - 3 3/4" base,                         |
| 200 20.       | rare color for these (Rub Mark)                               |
| 70 24         | Ripple 11" vase - marigold - 3 3/4" base,                     |
|               | pretty                                                        |
|               | F. Gill                                                       |