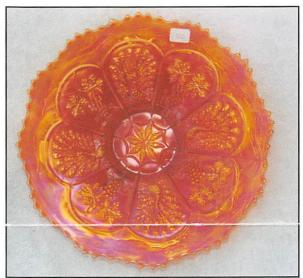

stem

| 50 13         | Vintage bon bon - blue - has silver irid.                     |
|---------------|---------------------------------------------------------------|
|               | Dragon & Lotus ruffled bowl - dark                            |
|               | amber - a very pretty & scarce bowl,                          |
|               | nice                                                          |
| 115 15        | Dragon & Lotus ruffled bowl - light                           |
| _             | amber - has unusual look, different                           |
| 165 16        | Dragon & Lotus ruffled bowl - lime green                      |
|               | - has nice marigold overlay                                   |
|               | Dragon & Lotus ruffled bowl - green                           |
|               | Dragon & Lotus ruffled bowl - amethyst                        |
|               | Dragon & Lotus ruffled bowl - blue - nice                     |
| 500 20.       | Double Star 7 pc. water set - green -                         |
| /             | very scarce set complete, neat                                |
| <u>15</u> 21. | M'burg Blackberry Wreath 8" ruffled bow                       |
|               | green - radium & super, as pretty as                          |
| 108 22        | these get                                                     |
| 185 22.       | Ripple 10" vase - purple - has 3 3/4" base, has 7" wide mouth |
| 300 23        | Ripple 11" vase - aqua - 3 3/4" base,                         |
| 200 20.       | rare color for these (Rub Mark)                               |
| 70 24         | Ripple 11" vase - marigold - 3 3/4" base,                     |
|               | pretty                                                        |
|               | F. Gill                                                       |