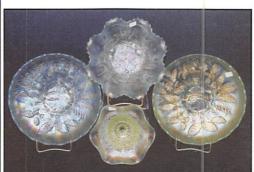

stem

| 50 13         | Vintage bon bon - blue - has silver irid.                     |
|---------------|---------------------------------------------------------------|
|               | Dragon & Lotus ruffled bowl - dark                            |
|               | amber - a very pretty & scarce bowl,                          |
|               | nice                                                          |
| 115 15        | Dragon & Lotus ruffled bowl - light                           |
| _             | amber - has unusual look, different                           |
| 165 16        | Dragon & Lotus ruffled bowl - lime green                      |
|               | - has nice marigold overlay                                   |
|               | Dragon & Lotus ruffled bowl - green                           |
|               | Dragon & Lotus ruffled bowl - amethyst                        |
|               | Dragon & Lotus ruffled bowl - blue - nice                     |
| 500 20.       | Double Star 7 pc. water set - green -                         |
| /             | very scarce set complete, neat                                |
| <u>15</u> 21. | M'burg Blackberry Wreath 8" ruffled bow                       |
|               | green - radium & super, as pretty as                          |
| 108 22        | these get                                                     |
| 185 22.       | Ripple 10" vase - purple - has 3 3/4" base, has 7" wide mouth |
| 300 23        | Ripple 11" vase - aqua - 3 3/4" base,                         |
| 200 20.       | rare color for these (Rub Mark)                               |
| 70 24         | Ripple 11" vase - marigold - 3 3/4" base,                     |
|               | pretty                                                        |
|               | F. Gill                                                       |