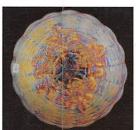

stem

| 50 13         | Vintage bon bon - blue - has silver irid.                     |
|---------------|---------------------------------------------------------------|
|               | Dragon & Lotus ruffled bowl - dark                            |
|               | amber - a very pretty & scarce bowl,                          |
|               | nice                                                          |
| 115 15        | Dragon & Lotus ruffled bowl - light                           |
| _             | amber - has unusual look, different                           |
| 165 16        | Dragon & Lotus ruffled bowl - lime green                      |
|               | - has nice marigold overlay                                   |
|               | Dragon & Lotus ruffled bowl - green                           |
|               | Dragon & Lotus ruffled bowl - amethyst                        |
|               | Dragon & Lotus ruffled bowl - blue - nice                     |
| 500 20.       | Double Star 7 pc. water set - green -                         |
| /             | very scarce set complete, neat                                |
| <u>15</u> 21. | M'burg Blackberry Wreath 8" ruffled bow                       |
|               | green - radium & super, as pretty as                          |
| 108 22        | these get                                                     |
| 185 22.       | Ripple 10" vase - purple - has 3 3/4" base, has 7" wide mouth |
| 300 23        | Ripple 11" vase - aqua - 3 3/4" base,                         |
| 200 20.       | rare color for these (Rub Mark)                               |
| 70 24         | Ripple 11" vase - marigold - 3 3/4" base,                     |
|               | pretty                                                        |
|               | F. Gill                                                       |