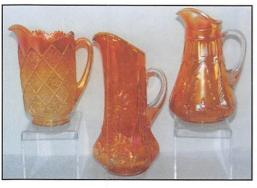

stem

| 50 13         | Vintage bon bon - blue - has silver irid.                     |
|---------------|---------------------------------------------------------------|
|               | Dragon & Lotus ruffled bowl - dark                            |
|               | amber - a very pretty & scarce bowl,                          |
|               | nice                                                          |
| 115 15        | Dragon & Lotus ruffled bowl - light                           |
| _             | amber - has unusual look, different                           |
| 165 16        | Dragon & Lotus ruffled bowl - lime green                      |
|               | - has nice marigold overlay                                   |
|               | Dragon & Lotus ruffled bowl - green                           |
|               | Dragon & Lotus ruffled bowl - amethyst                        |
|               | Dragon & Lotus ruffled bowl - blue - nice                     |
| 500 20.       | Double Star 7 pc. water set - green -                         |
| /             | very scarce set complete, neat                                |
| <u>15</u> 21. | M'burg Blackberry Wreath 8" ruffled bow                       |
|               | green - radium & super, as pretty as                          |
| 108 22        | these get                                                     |
| 185 22.       | Ripple 10" vase - purple - has 3 3/4" base, has 7" wide mouth |
| 300 23        | Ripple 11" vase - aqua - 3 3/4" base,                         |
| 200 20.       | rare color for these (Rub Mark)                               |
| 70 24         | Ripple 11" vase - marigold - 3 3/4" base,                     |
|               | pretty                                                        |
|               | F. Gill                                                       |