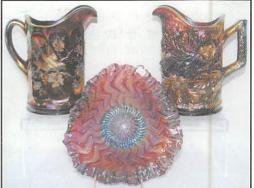

stem

| 50 13         | Vintage bon bon - blue - has silver irid.                     |
|---------------|---------------------------------------------------------------|
|               | Dragon & Lotus ruffled bowl - dark                            |
|               | amber - a very pretty & scarce bowl,                          |
|               | nice                                                          |
| 115 15        | Dragon & Lotus ruffled bowl - light                           |
| _             | amber - has unusual look, different                           |
| 165 16        | Dragon & Lotus ruffled bowl - lime green                      |
|               | - has nice marigold overlay                                   |
|               | Dragon & Lotus ruffled bowl - green                           |
|               | Dragon & Lotus ruffled bowl - amethyst                        |
|               | Dragon & Lotus ruffled bowl - blue - nice                     |
| 500 20.       | Double Star 7 pc. water set - green -                         |
| /             | very scarce set complete, neat                                |
| <u>15</u> 21. | M'burg Blackberry Wreath 8" ruffled bow                       |
|               | green - radium & super, as pretty as                          |
| 108 22        | these get                                                     |
| 185 22.       | Ripple 10" vase - purple - has 3 3/4" base, has 7" wide mouth |
| 300 23        | Ripple 11" vase - aqua - 3 3/4" base,                         |
| 200 20.       | rare color for these (Rub Mark)                               |
| 70 24         | Ripple 11" vase - marigold - 3 3/4" base,                     |
|               | pretty                                                        |
|               | F. Gill                                                       |