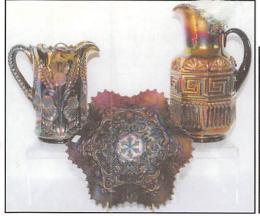

stem

| 50 13         | Vintage bon bon - blue - has silver irid.                     |
|---------------|---------------------------------------------------------------|
|               | Dragon & Lotus ruffled bowl - dark                            |
|               | amber - a very pretty & scarce bowl,                          |
|               | nice                                                          |
| 115 15        | Dragon & Lotus ruffled bowl - light                           |
| _             | amber - has unusual look, different                           |
| 165 16        | Dragon & Lotus ruffled bowl - lime green                      |
|               | - has nice marigold overlay                                   |
|               | Dragon & Lotus ruffled bowl - green                           |
|               | Dragon & Lotus ruffled bowl - amethyst                        |
|               | Dragon & Lotus ruffled bowl - blue - nice                     |
| 500 20.       | Double Star 7 pc. water set - green -                         |
| /             | very scarce set complete, neat                                |
| <u>15</u> 21. | M'burg Blackberry Wreath 8" ruffled bow                       |
|               | green - radium & super, as pretty as                          |
| 108 22        | these get                                                     |
| 185 22.       | Ripple 10" vase - purple - has 3 3/4" base, has 7" wide mouth |
| 300 23        | Ripple 11" vase - aqua - 3 3/4" base,                         |
| 200 20.       | rare color for these (Rub Mark)                               |
| 70 24         | Ripple 11" vase - marigold - 3 3/4" base,                     |
|               | pretty                                                        |
|               | F. Gill                                                       |