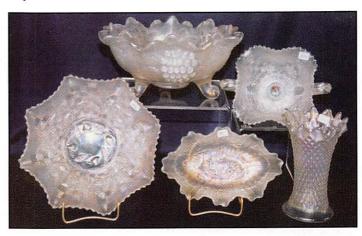

| *** Email Bids must be in by Thursday, October 29th ***             | llowtree.com/∼seeckauction                                   |
|---------------------------------------------------------------------|--------------------------------------------------------------|
| 1. Grape & Cable ruffled hatshape - marigold                        | 24. Interior Poinsettia tumbler - marigold - very scarce     |
| 2. Diamond & Column 6" vase - marigold                              | 25. Hearts & Flowers 9" plate - purple - a beautiful         |
| 3. Knotted Beads 11" vase - marigold                                | plate, very rare & desirable                                 |
| 4. Star & File milk pitcher - marigold                              | 26. Fisherman's mug - marigold - cracked handle              |
| 5. Orange Peel punch cups (3) - aqua, amber, amethyst               | 27. Luster Rose 7" ftd round bowl - purple - super           |
| - choice                                                            | 28. Thistle 3 in 1 edge bowl - marigold                      |
| 6. Pinecone ruffled sauce - blue                                    | 29. N's Eight Sided bushel basket - blue - super             |
| 7. Woodpecker car vase - marigold - chip on inside of               | pretty, a dandy                                              |
| hanging hole                                                        | 30. Pineapple rosebowl - marigold - nice                     |
| 8. Tree Trunk 11" vase - purple - super, has                        | 31. Kitten's cup & saucer - marigold - chip on base of       |
| manufacture open bubble on top edge  9. Fleur De Lis tumbler - blue | saucer                                                       |
| 10. Stippled Peacocks 9" plate - marigold -                         | 32. Ski Star 10" ruffled bowl - purple - very rare &         |
| absolutely fantastic, as pretty as they get, a                      | desirable                                                    |
| showstopper                                                         | 33. Fantail gravy boat - peach opal - very pretty, lots of   |
| 11. Paneled candlesticks, pair - celest blue                        | opal 34. Daisy Block rowboat - marigold - very scarce & nice |
| 12. Fenton's Grape & Cable fruit bowl w/Persian                     | 35. Fruits & Flowers bon bon - ice blue - super pretty       |
| Medallion interior - blue - minor nick on point                     | irid, dark & pretty                                          |
| 13. Grape & Cable spooner - marigold - very pretty                  | 36. Fruits & Flowers bon bon - aqua opal - lots of           |
| 14. Grape & Cable spt ftd 9" plate - green - nice                   | opal, always desired                                         |
| 15. Holly ruffled bowl - amber red - very rare bowl &               | 37. Smooth Panels 12" vase - smoke irid. on milkglass,       |
| nice                                                                | very unusual & pretty                                        |
| 16. Holly ruffled bowl - blue - very pretty                         | 38. Smooth Panels 12" vase - marigold on milkglass -         |
| 17. Honeycomb rosebowl - peach opal - nice                          | nice                                                         |
| 18. Four Seventy Four large size 7 pc. water set -                  | 39. Pinched Swirl 6" vase - peach opal - nice                |
| marigold - nice set                                                 | 40. Peacocks ruffled bowl w/ribbed back - green -            |
| 19. Rose Bouquet miniature creamer - marigold - scarce              | fabulous irid., radiant irid, a beauty!                      |
| 20. Wild Strawberry 10" ruffled bowl - white - very                 | 41. Peacocks ruffled bowl w/ribbed back - marigold -         |
| rare & nice, tough pattern to find                                  | lots of pink & yellow irid., super!                          |
| 21. Wild Strawberry 10" ruffled bowl - green -                      | 42. Tree Trunk 6" squatty vase - green - nice                |
| fantastic multi-color irid.                                         | 43. Tree Trunk 7" squatty vase - purple - nice               |
| 22. Double Stemmed Rose dome ftd bowl - purple - heat               | 44. Octagon wine bottle - marigold - pretty                  |
| check in base                                                       | 45. Hearts & Flowers ruffled compote - aqua opal -           |
| 23. Diamond Lace tumbler - purple - pretty                          | lots of opal & pretty                                        |
|                                                                     |                                                              |