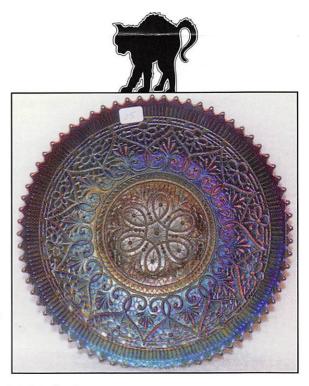

| *** Email Bids must be in by Thursday, October 29th ***             | llowtree.com/∼seeckauction                                   |
|---------------------------------------------------------------------|--------------------------------------------------------------|
| 1. Grape & Cable ruffled hatshape - marigold                        | 24. Interior Poinsettia tumbler - marigold - very scarce     |
| 2. Diamond & Column 6" vase - marigold                              | 25. Hearts & Flowers 9" plate - purple - a beautiful         |
| 3. Knotted Beads 11" vase - marigold                                | plate, very rare & desirable                                 |
| 4. Star & File milk pitcher - marigold                              | 26. Fisherman's mug - marigold - cracked handle              |
| 5. Orange Peel punch cups (3) - aqua, amber, amethyst               | 27. Luster Rose 7" ftd round bowl - purple - super           |
| - choice                                                            | 28. Thistle 3 in 1 edge bowl - marigold                      |
| 6. Pinecone ruffled sauce - blue                                    | 29. N's Eight Sided bushel basket - blue - super             |
| 7. Woodpecker car vase - marigold - chip on inside of               | pretty, a dandy                                              |
| hanging hole                                                        | 30. Pineapple rosebowl - marigold - nice                     |
| 8. Tree Trunk 11" vase - purple - super, has                        | 31. Kitten's cup & saucer - marigold - chip on base of       |
| manufacture open bubble on top edge  9. Fleur De Lis tumbler - blue | saucer                                                       |
| 10. Stippled Peacocks 9" plate - marigold -                         | 32. Ski Star 10" ruffled bowl - purple - very rare &         |
| absolutely fantastic, as pretty as they get, a                      | desirable                                                    |
| showstopper                                                         | 33. Fantail gravy boat - peach opal - very pretty, lots of   |
| 11. Paneled candlesticks, pair - celest blue                        | opal 34. Daisy Block rowboat - marigold - very scarce & nice |
| 12. Fenton's Grape & Cable fruit bowl w/Persian                     | 35. Fruits & Flowers bon bon - ice blue - super pretty       |
| Medallion interior - blue - minor nick on point                     | irid, dark & pretty                                          |
| 13. Grape & Cable spooner - marigold - very pretty                  | 36. Fruits & Flowers bon bon - aqua opal - lots of           |
| 14. Grape & Cable spt ftd 9" plate - green - nice                   | opal, always desired                                         |
| 15. Holly ruffled bowl - amber red - very rare bowl &               | 37. Smooth Panels 12" vase - smoke irid. on milkglass,       |
| nice                                                                | very unusual & pretty                                        |
| 16. Holly ruffled bowl - blue - very pretty                         | 38. Smooth Panels 12" vase - marigold on milkglass -         |
| 17. Honeycomb rosebowl - peach opal - nice                          | nice                                                         |
| 18. Four Seventy Four large size 7 pc. water set -                  | 39. Pinched Swirl 6" vase - peach opal - nice                |
| marigold - nice set                                                 | 40. Peacocks ruffled bowl w/ribbed back - green -            |
| 19. Rose Bouquet miniature creamer - marigold - scarce              | fabulous irid., radiant irid, a beauty!                      |
| 20. Wild Strawberry 10" ruffled bowl - white - very                 | 41. Peacocks ruffled bowl w/ribbed back - marigold -         |
| rare & nice, tough pattern to find                                  | lots of pink & yellow irid., super!                          |
| 21. Wild Strawberry 10" ruffled bowl - green -                      | 42. Tree Trunk 6" squatty vase - green - nice                |
| fantastic multi-color irid.                                         | 43. Tree Trunk 7" squatty vase - purple - nice               |
| 22. Double Stemmed Rose dome ftd bowl - purple - heat               | 44. Octagon wine bottle - marigold - pretty                  |
| check in base                                                       | 45. Hearts & Flowers ruffled compote - aqua opal -           |
| 23. Diamond Lace tumbler - purple - pretty                          | lots of opal & pretty                                        |
|                                                                     |                                                              |