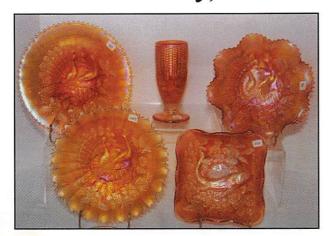

| *** Email Bids must be in by Thursday, October 29th ***             | llowtree.com/∼seeckauction                                   |
|---------------------------------------------------------------------|--------------------------------------------------------------|
| 1. Grape & Cable ruffled hatshape - marigold                        | 24. Interior Poinsettia tumbler - marigold - very scarce     |
| 2. Diamond & Column 6" vase - marigold                              | 25. Hearts & Flowers 9" plate - purple - a beautiful         |
| 3. Knotted Beads 11" vase - marigold                                | plate, very rare & desirable                                 |
| 4. Star & File milk pitcher - marigold                              | 26. Fisherman's mug - marigold - cracked handle              |
| 5. Orange Peel punch cups (3) - aqua, amber, amethyst               | 27. Luster Rose 7" ftd round bowl - purple - super           |
| - choice                                                            | 28. Thistle 3 in 1 edge bowl - marigold                      |
| 6. Pinecone ruffled sauce - blue                                    | 29. N's Eight Sided bushel basket - blue - super             |
| 7. Woodpecker car vase - marigold - chip on inside of               | pretty, a dandy                                              |
| hanging hole                                                        | 30. Pineapple rosebowl - marigold - nice                     |
| 8. Tree Trunk 11" vase - purple - super, has                        | 31. Kitten's cup & saucer - marigold - chip on base of       |
| manufacture open bubble on top edge  9. Fleur De Lis tumbler - blue | saucer                                                       |
| 10. Stippled Peacocks 9" plate - marigold -                         | 32. Ski Star 10" ruffled bowl - purple - very rare &         |
| absolutely fantastic, as pretty as they get, a                      | desirable                                                    |
| showstopper                                                         | 33. Fantail gravy boat - peach opal - very pretty, lots of   |
| 11. Paneled candlesticks, pair - celest blue                        | opal 34. Daisy Block rowboat - marigold - very scarce & nice |
| 12. Fenton's Grape & Cable fruit bowl w/Persian                     | 35. Fruits & Flowers bon bon - ice blue - super pretty       |
| Medallion interior - blue - minor nick on point                     | irid, dark & pretty                                          |
| 13. Grape & Cable spooner - marigold - very pretty                  | 36. Fruits & Flowers bon bon - aqua opal - lots of           |
| 14. Grape & Cable spt ftd 9" plate - green - nice                   | opal, always desired                                         |
| 15. Holly ruffled bowl - amber red - very rare bowl &               | 37. Smooth Panels 12" vase - smoke irid. on milkglass,       |
| nice                                                                | very unusual & pretty                                        |
| 16. Holly ruffled bowl - blue - very pretty                         | 38. Smooth Panels 12" vase - marigold on milkglass -         |
| 17. Honeycomb rosebowl - peach opal - nice                          | nice                                                         |
| 18. Four Seventy Four large size 7 pc. water set -                  | 39. Pinched Swirl 6" vase - peach opal - nice                |
| marigold - nice set                                                 | 40. Peacocks ruffled bowl w/ribbed back - green -            |
| 19. Rose Bouquet miniature creamer - marigold - scarce              | fabulous irid., radiant irid, a beauty!                      |
| 20. Wild Strawberry 10" ruffled bowl - white - very                 | 41. Peacocks ruffled bowl w/ribbed back - marigold -         |
| rare & nice, tough pattern to find                                  | lots of pink & yellow irid., super!                          |
| 21. Wild Strawberry 10" ruffled bowl - green -                      | 42. Tree Trunk 6" squatty vase - green - nice                |
| fantastic multi-color irid.                                         | 43. Tree Trunk 7" squatty vase - purple - nice               |
| 22. Double Stemmed Rose dome ftd bowl - purple - heat               | 44. Octagon wine bottle - marigold - pretty                  |
| check in base                                                       | 45. Hearts & Flowers ruffled compote - aqua opal -           |
| 23. Diamond Lace tumbler - purple - pretty                          | lots of opal & pretty                                        |
|                                                                     |                                                              |