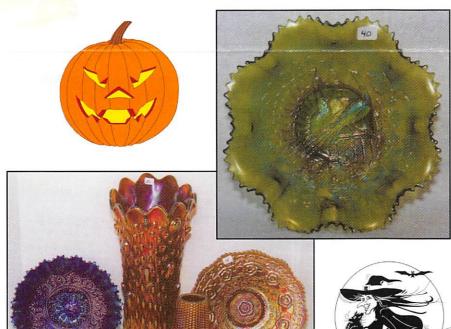

| *** Email Bids must be in by Thursday, October 29th ***             | llowtree.com/∼seeckauction                                   |
|---------------------------------------------------------------------|--------------------------------------------------------------|
| 1. Grape & Cable ruffled hatshape - marigold                        | 24. Interior Poinsettia tumbler - marigold - very scarce     |
| 2. Diamond & Column 6" vase - marigold                              | 25. Hearts & Flowers 9" plate - purple - a beautiful         |
| 3. Knotted Beads 11" vase - marigold                                | plate, very rare & desirable                                 |
| 4. Star & File milk pitcher - marigold                              | 26. Fisherman's mug - marigold - cracked handle              |
| 5. Orange Peel punch cups (3) - aqua, amber, amethyst               | 27. Luster Rose 7" ftd round bowl - purple - super           |
| - choice                                                            | 28. Thistle 3 in 1 edge bowl - marigold                      |
| 6. Pinecone ruffled sauce - blue                                    | 29. N's Eight Sided bushel basket - blue - super             |
| 7. Woodpecker car vase - marigold - chip on inside of               | pretty, a dandy                                              |
| hanging hole                                                        | 30. Pineapple rosebowl - marigold - nice                     |
| 8. Tree Trunk 11" vase - purple - super, has                        | 31. Kitten's cup & saucer - marigold - chip on base of       |
| manufacture open bubble on top edge  9. Fleur De Lis tumbler - blue | saucer                                                       |
| 10. Stippled Peacocks 9" plate - marigold -                         | 32. Ski Star 10" ruffled bowl - purple - very rare &         |
| absolutely fantastic, as pretty as they get, a                      | desirable                                                    |
| showstopper                                                         | 33. Fantail gravy boat - peach opal - very pretty, lots of   |
| 11. Paneled candlesticks, pair - celest blue                        | opal 34. Daisy Block rowboat - marigold - very scarce & nice |
| 12. Fenton's Grape & Cable fruit bowl w/Persian                     | 35. Fruits & Flowers bon bon - ice blue - super pretty       |
| Medallion interior - blue - minor nick on point                     | irid, dark & pretty                                          |
| 13. Grape & Cable spooner - marigold - very pretty                  | 36. Fruits & Flowers bon bon - aqua opal - lots of           |
| 14. Grape & Cable spt ftd 9" plate - green - nice                   | opal, always desired                                         |
| 15. Holly ruffled bowl - amber red - very rare bowl &               | 37. Smooth Panels 12" vase - smoke irid. on milkglass,       |
| nice                                                                | very unusual & pretty                                        |
| 16. Holly ruffled bowl - blue - very pretty                         | 38. Smooth Panels 12" vase - marigold on milkglass -         |
| 17. Honeycomb rosebowl - peach opal - nice                          | nice                                                         |
| 18. Four Seventy Four large size 7 pc. water set -                  | 39. Pinched Swirl 6" vase - peach opal - nice                |
| marigold - nice set                                                 | 40. Peacocks ruffled bowl w/ribbed back - green -            |
| 19. Rose Bouquet miniature creamer - marigold - scarce              | fabulous irid., radiant irid, a beauty!                      |
| 20. Wild Strawberry 10" ruffled bowl - white - very                 | 41. Peacocks ruffled bowl w/ribbed back - marigold -         |
| rare & nice, tough pattern to find                                  | lots of pink & yellow irid., super!                          |
| 21. Wild Strawberry 10" ruffled bowl - green -                      | 42. Tree Trunk 6" squatty vase - green - nice                |
| fantastic multi-color irid.                                         | 43. Tree Trunk 7" squatty vase - purple - nice               |
| 22. Double Stemmed Rose dome ftd bowl - purple - heat               | 44. Octagon wine bottle - marigold - pretty                  |
| check in base                                                       | 45. Hearts & Flowers ruffled compote - aqua opal -           |
| 23. Diamond Lace tumbler - purple - pretty                          | lots of opal & pretty                                        |
|                                                                     |                                                              |