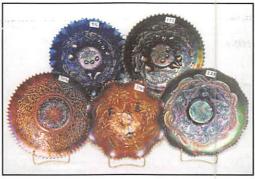

| 1. Lattice & Grape tumbler - marigold                                 | 22. N's Peacock at Urn master IC bowl -                                       |
|-----------------------------------------------------------------------|-------------------------------------------------------------------------------|
| 2. Coin Spot ruffled compote - peach opal                             | ice blue - one of the better examples,                                        |
| 3. Scales 6" plate - marigold                                         | a beauty, scarce                                                              |
| 4. Ripple 12" vase - marigold                                         | 23. Panther master berry bowl - marigold -                                    |
| 5. Ripple 10" vase - amber - scarce color,                            | super, lots of pink irid.                                                     |
| minor burst on bottom edge                                            | 24. Panther ruffled sauce - marigold - pretty                                 |
| 6. Vintage 9" ruffled bowl - blue                                     | 25. Imperial Grape punch bowl & base -                                        |
| 7. N's Thin Rib 9 1/2" vase - purple                                  | purple - a beauty, very very rare, an                                         |
| 8. N's Grape & Cable breakfast creamer - purple - absolutely stunning | outstanding piece of Imperial                                                 |
| 9. N's Grape & Cable breakfast sugar                                  | 26. Morning Glory JIP 10 1/2" vase -                                          |
| bowl - green                                                          | marigold - nice                                                               |
| 10. Geo. W. Getts Pianos 6" advertising                               | 27. Leaf & Beads rosebowl w/plain interior -                                  |
| plate - amethyst - extremely rare                                     | marigold                                                                      |
| advertising piece, a goodie!                                          | 28. Wishbone ftd ruffled bowl - marigold -                                    |
| 11. Windflower ruffled bowl - marigold                                | very nice                                                                     |
| 12. Scales CRE 6" round bowl - peach opal                             | 29. Lined Lattice 7" vase - purple - pretty                                   |
| 13. Stream of Hearts ruffled compote -                                | 30. Wishbone epergne - white -                                                |
| marigold - nice                                                       | extremely rare item w/frosty pink and                                         |
| 14. Plume Panels 11 1/2" vase - green                                 | blue irid., lily glued into base 31. Grape & Cable spt ftd 9" plate - green - |
| 15. Two Flowers large ftd IC shaped bowl                              | strong irid.                                                                  |
| - lime green - very pretty, very scarce                               | 32. Grape & Cable spt ftd 9" plate -                                          |
| 16. Puzzle bon bon - white - base nick                                | marigold - nice                                                               |
| 17. Puzzle bon bon - marigold - base nick                             | 33. Rustic 10" vase - marigold - nice                                         |
| 18. Grape & Cable spooner - green                                     | 34. Little Flowers 10" 3 in 1 edge bowl -                                     |
| 19. Lattice & Points 10" vase - amethyst -                            | amethyst - nice                                                               |
| pretty                                                                | 35. Dragon & Strawberry collar based                                          |
| 20. N's Peacock at Urn master IC bowl -                               | ruffled bowl - green - super pretty                                           |
| ice green - a fantastic example of a                                  | and very rare                                                                 |
| scarce bowl                                                           | 36. Peacock & Grape ruffled bowl -                                            |
| 21. N's Peacock at Urn IC sauces (2) - ice                            | amethyst - bronze irid.                                                       |
| green - very scarce, choice                                           | 37. Peacock & Grape ruffled bowl -                                            |