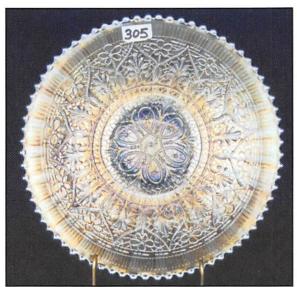

| 1. Lattice & Grape tumbler - marigold                                 | 22. N's Peacock at Urn master IC bowl -                                       |
|-----------------------------------------------------------------------|-------------------------------------------------------------------------------|
| 2. Coin Spot ruffled compote - peach opal                             | ice blue - one of the better examples,                                        |
| 3. Scales 6" plate - marigold                                         | a beauty, scarce                                                              |
| 4. Ripple 12" vase - marigold                                         | 23. Panther master berry bowl - marigold -                                    |
| 5. Ripple 10" vase - amber - scarce color,                            | super, lots of pink irid.                                                     |
| minor burst on bottom edge                                            | 24. Panther ruffled sauce - marigold - pretty                                 |
| 6. Vintage 9" ruffled bowl - blue                                     | 25. Imperial Grape punch bowl & base -                                        |
| 7. N's Thin Rib 9 1/2" vase - purple                                  | purple - a beauty, very very rare, an                                         |
| 8. N's Grape & Cable breakfast creamer - purple - absolutely stunning | outstanding piece of Imperial                                                 |
| 9. N's Grape & Cable breakfast sugar                                  | 26. Morning Glory JIP 10 1/2" vase -                                          |
| bowl - green                                                          | marigold - nice                                                               |
| 10. Geo. W. Getts Pianos 6" advertising                               | 27. Leaf & Beads rosebowl w/plain interior -                                  |
| plate - amethyst - extremely rare                                     | marigold                                                                      |
| advertising piece, a goodie!                                          | 28. Wishbone ftd ruffled bowl - marigold -                                    |
| 11. Windflower ruffled bowl - marigold                                | very nice                                                                     |
| 12. Scales CRE 6" round bowl - peach opal                             | 29. Lined Lattice 7" vase - purple - pretty                                   |
| 13. Stream of Hearts ruffled compote -                                | 30. Wishbone epergne - white -                                                |
| marigold - nice                                                       | extremely rare item w/frosty pink and                                         |
| 14. Plume Panels 11 1/2" vase - green                                 | blue irid., lily glued into base 31. Grape & Cable spt ftd 9" plate - green - |
| 15. Two Flowers large ftd IC shaped bowl                              | strong irid.                                                                  |
| - lime green - very pretty, very scarce                               | 32. Grape & Cable spt ftd 9" plate -                                          |
| 16. Puzzle bon bon - white - base nick                                | marigold - nice                                                               |
| 17. Puzzle bon bon - marigold - base nick                             | 33. Rustic 10" vase - marigold - nice                                         |
| 18. Grape & Cable spooner - green                                     | 34. Little Flowers 10" 3 in 1 edge bowl -                                     |
| 19. Lattice & Points 10" vase - amethyst -                            | amethyst - nice                                                               |
| pretty                                                                | 35. Dragon & Strawberry collar based                                          |
| 20. N's Peacock at Urn master IC bowl -                               | ruffled bowl - green - super pretty                                           |
| ice green - a fantastic example of a                                  | and very rare                                                                 |
| scarce bowl                                                           | 36. Peacock & Grape ruffled bowl -                                            |
| 21. N's Peacock at Urn IC sauces (2) - ice                            | amethyst - bronze irid.                                                       |
| green - very scarce, choice                                           | 37. Peacock & Grape ruffled bowl -                                            |