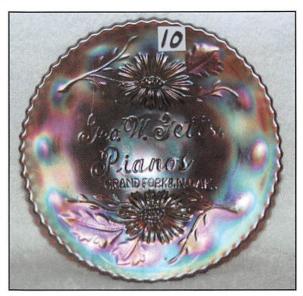

| 1. Lattice & Grape tumbler - marigold                                 | 22. N's Peacock at Urn master IC bowl -                                       |
|-----------------------------------------------------------------------|-------------------------------------------------------------------------------|
| 2. Coin Spot ruffled compote - peach opal                             | ice blue - one of the better examples,                                        |
| 3. Scales 6" plate - marigold                                         | a beauty, scarce                                                              |
| 4. Ripple 12" vase - marigold                                         | 23. Panther master berry bowl - marigold -                                    |
| 5. Ripple 10" vase - amber - scarce color,                            | super, lots of pink irid.                                                     |
| minor burst on bottom edge                                            | 24. Panther ruffled sauce - marigold - pretty                                 |
| 6. Vintage 9" ruffled bowl - blue                                     | 25. Imperial Grape punch bowl & base -                                        |
| 7. N's Thin Rib 9 1/2" vase - purple                                  | purple - a beauty, very very rare, an                                         |
| 8. N's Grape & Cable breakfast creamer - purple - absolutely stunning | outstanding piece of Imperial                                                 |
| 9. N's Grape & Cable breakfast sugar                                  | 26. Morning Glory JIP 10 1/2" vase -                                          |
| bowl - green                                                          | marigold - nice                                                               |
| 10. Geo. W. Getts Pianos 6" advertising                               | 27. Leaf & Beads rosebowl w/plain interior -                                  |
| plate - amethyst - extremely rare                                     | marigold                                                                      |
| advertising piece, a goodie!                                          | 28. Wishbone ftd ruffled bowl - marigold -                                    |
| 11. Windflower ruffled bowl - marigold                                | very nice                                                                     |
| 12. Scales CRE 6" round bowl - peach opal                             | 29. Lined Lattice 7" vase - purple - pretty                                   |
| 13. Stream of Hearts ruffled compote -                                | 30. Wishbone epergne - white -                                                |
| marigold - nice                                                       | extremely rare item w/frosty pink and                                         |
| 14. Plume Panels 11 1/2" vase - green                                 | blue irid., lily glued into base 31. Grape & Cable spt ftd 9" plate - green - |
| 15. Two Flowers large ftd IC shaped bowl                              | strong irid.                                                                  |
| - lime green - very pretty, very scarce                               | 32. Grape & Cable spt ftd 9" plate -                                          |
| 16. Puzzle bon bon - white - base nick                                | marigold - nice                                                               |
| 17. Puzzle bon bon - marigold - base nick                             | 33. Rustic 10" vase - marigold - nice                                         |
| 18. Grape & Cable spooner - green                                     | 34. Little Flowers 10" 3 in 1 edge bowl -                                     |
| 19. Lattice & Points 10" vase - amethyst -                            | amethyst - nice                                                               |
| pretty                                                                | 35. Dragon & Strawberry collar based                                          |
| 20. N's Peacock at Urn master IC bowl -                               | ruffled bowl - green - super pretty                                           |
| ice green - a fantastic example of a                                  | and very rare                                                                 |
| scarce bowl                                                           | 36. Peacock & Grape ruffled bowl -                                            |
| 21. N's Peacock at Urn IC sauces (2) - ice                            | amethyst - bronze irid.                                                       |
| green - very scarce, choice                                           | 37. Peacock & Grape ruffled bowl -                                            |