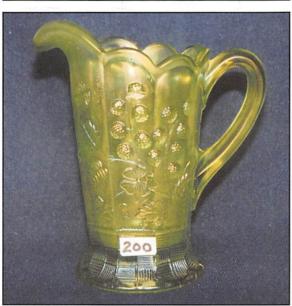

| 1. Lattice & Grape tumbler - marigold                                 | 22. N's Peacock at Urn master IC bowl -                                       |
|-----------------------------------------------------------------------|-------------------------------------------------------------------------------|
| 2. Coin Spot ruffled compote - peach opal                             | ice blue - one of the better examples,                                        |
| 3. Scales 6" plate - marigold                                         | a beauty, scarce                                                              |
| 4. Ripple 12" vase - marigold                                         | 23. Panther master berry bowl - marigold -                                    |
| 5. Ripple 10" vase - amber - scarce color,                            | super, lots of pink irid.                                                     |
| minor burst on bottom edge                                            | 24. Panther ruffled sauce - marigold - pretty                                 |
| 6. Vintage 9" ruffled bowl - blue                                     | 25. Imperial Grape punch bowl & base -                                        |
| 7. N's Thin Rib 9 1/2" vase - purple                                  | purple - a beauty, very very rare, an                                         |
| 8. N's Grape & Cable breakfast creamer - purple - absolutely stunning | outstanding piece of Imperial                                                 |
| 9. N's Grape & Cable breakfast sugar                                  | 26. Morning Glory JIP 10 1/2" vase -                                          |
| bowl - green                                                          | marigold - nice                                                               |
| 10. Geo. W. Getts Pianos 6" advertising                               | 27. Leaf & Beads rosebowl w/plain interior -                                  |
| plate - amethyst - extremely rare                                     | marigold                                                                      |
| advertising piece, a goodie!                                          | 28. Wishbone ftd ruffled bowl - marigold -                                    |
| 11. Windflower ruffled bowl - marigold                                | very nice                                                                     |
| 12. Scales CRE 6" round bowl - peach opal                             | 29. Lined Lattice 7" vase - purple - pretty                                   |
| 13. Stream of Hearts ruffled compote -                                | 30. Wishbone epergne - white -                                                |
| marigold - nice                                                       | extremely rare item w/frosty pink and                                         |
| 14. Plume Panels 11 1/2" vase - green                                 | blue irid., lily glued into base 31. Grape & Cable spt ftd 9" plate - green - |
| 15. Two Flowers large ftd IC shaped bowl                              | strong irid.                                                                  |
| - lime green - very pretty, very scarce                               | 32. Grape & Cable spt ftd 9" plate -                                          |
| 16. Puzzle bon bon - white - base nick                                | marigold - nice                                                               |
| 17. Puzzle bon bon - marigold - base nick                             | 33. Rustic 10" vase - marigold - nice                                         |
| 18. Grape & Cable spooner - green                                     | 34. Little Flowers 10" 3 in 1 edge bowl -                                     |
| 19. Lattice & Points 10" vase - amethyst -                            | amethyst - nice                                                               |
| pretty                                                                | 35. Dragon & Strawberry collar based                                          |
| 20. N's Peacock at Urn master IC bowl -                               | ruffled bowl - green - super pretty                                           |
| ice green - a fantastic example of a                                  | and very rare                                                                 |
| scarce bowl                                                           | 36. Peacock & Grape ruffled bowl -                                            |
| 21. N's Peacock at Urn IC sauces (2) - ice                            | amethyst - bronze irid.                                                       |
| green - very scarce, choice                                           | 37. Peacock & Grape ruffled bowl -                                            |