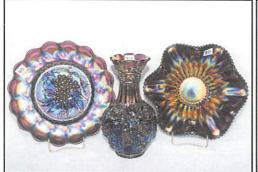

| 1. Lattice & Grape tumbler - marigold                                 | 22. N's Peacock at Urn master IC bowl -                                       |
|-----------------------------------------------------------------------|-------------------------------------------------------------------------------|
| 2. Coin Spot ruffled compote - peach opal                             | ice blue - one of the better examples,                                        |
| 3. Scales 6" plate - marigold                                         | a beauty, scarce                                                              |
| 4. Ripple 12" vase - marigold                                         | 23. Panther master berry bowl - marigold -                                    |
| 5. Ripple 10" vase - amber - scarce color,                            | super, lots of pink irid.                                                     |
| minor burst on bottom edge                                            | 24. Panther ruffled sauce - marigold - pretty                                 |
| 6. Vintage 9" ruffled bowl - blue                                     | 25. Imperial Grape punch bowl & base -                                        |
| 7. N's Thin Rib 9 1/2" vase - purple                                  | purple - a beauty, very very rare, an                                         |
| 8. N's Grape & Cable breakfast creamer - purple - absolutely stunning | outstanding piece of Imperial                                                 |
| 9. N's Grape & Cable breakfast sugar                                  | 26. Morning Glory JIP 10 1/2" vase -                                          |
| bowl - green                                                          | marigold - nice                                                               |
| 10. Geo. W. Getts Pianos 6" advertising                               | 27. Leaf & Beads rosebowl w/plain interior -                                  |
| plate - amethyst - extremely rare                                     | marigold                                                                      |
| advertising piece, a goodie!                                          | 28. Wishbone ftd ruffled bowl - marigold -                                    |
| 11. Windflower ruffled bowl - marigold                                | very nice                                                                     |
| 12. Scales CRE 6" round bowl - peach opal                             | 29. Lined Lattice 7" vase - purple - pretty                                   |
| 13. Stream of Hearts ruffled compote -                                | 30. Wishbone epergne - white -                                                |
| marigold - nice                                                       | extremely rare item w/frosty pink and                                         |
| 14. Plume Panels 11 1/2" vase - green                                 | blue irid., lily glued into base 31. Grape & Cable spt ftd 9" plate - green - |
| 15. Two Flowers large ftd IC shaped bowl                              | strong irid.                                                                  |
| - lime green - very pretty, very scarce                               | 32. Grape & Cable spt ftd 9" plate -                                          |
| 16. Puzzle bon bon - white - base nick                                | marigold - nice                                                               |
| 17. Puzzle bon bon - marigold - base nick                             | 33. Rustic 10" vase - marigold - nice                                         |
| 18. Grape & Cable spooner - green                                     | 34. Little Flowers 10" 3 in 1 edge bowl -                                     |
| 19. Lattice & Points 10" vase - amethyst -                            | amethyst - nice                                                               |
| pretty                                                                | 35. Dragon & Strawberry collar based                                          |
| 20. N's Peacock at Urn master IC bowl -                               | ruffled bowl - green - super pretty                                           |
| ice green - a fantastic example of a                                  | and very rare                                                                 |
| scarce bowl                                                           | 36. Peacock & Grape ruffled bowl -                                            |
| 21. N's Peacock at Urn IC sauces (2) - ice                            | amethyst - bronze irid.                                                       |
| green - very scarce, choice                                           | 37. Peacock & Grape ruffled bowl -                                            |