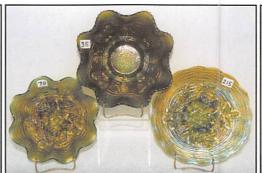

| 1. Lattice & Grape tumbler - marigold                                 | 22. N's Peacock at Urn master IC bowl -                                       |
|-----------------------------------------------------------------------|-------------------------------------------------------------------------------|
| 2. Coin Spot ruffled compote - peach opal                             | ice blue - one of the better examples,                                        |
| 3. Scales 6" plate - marigold                                         | a beauty, scarce                                                              |
| 4. Ripple 12" vase - marigold                                         | 23. Panther master berry bowl - marigold -                                    |
| 5. Ripple 10" vase - amber - scarce color,                            | super, lots of pink irid.                                                     |
| minor burst on bottom edge                                            | 24. Panther ruffled sauce - marigold - pretty                                 |
| 6. Vintage 9" ruffled bowl - blue                                     | 25. Imperial Grape punch bowl & base -                                        |
| 7. N's Thin Rib 9 1/2" vase - purple                                  | purple - a beauty, very very rare, an                                         |
| 8. N's Grape & Cable breakfast creamer - purple - absolutely stunning | outstanding piece of Imperial                                                 |
| 9. N's Grape & Cable breakfast sugar                                  | 26. Morning Glory JIP 10 1/2" vase -                                          |
| bowl - green                                                          | marigold - nice                                                               |
| 10. Geo. W. Getts Pianos 6" advertising                               | 27. Leaf & Beads rosebowl w/plain interior -                                  |
| plate - amethyst - extremely rare                                     | marigold                                                                      |
| advertising piece, a goodie!                                          | 28. Wishbone ftd ruffled bowl - marigold -                                    |
| 11. Windflower ruffled bowl - marigold                                | very nice                                                                     |
| 12. Scales CRE 6" round bowl - peach opal                             | 29. Lined Lattice 7" vase - purple - pretty                                   |
| 13. Stream of Hearts ruffled compote -                                | 30. Wishbone epergne - white -                                                |
| marigold - nice                                                       | extremely rare item w/frosty pink and                                         |
| 14. Plume Panels 11 1/2" vase - green                                 | blue irid., lily glued into base 31. Grape & Cable spt ftd 9" plate - green - |
| 15. Two Flowers large ftd IC shaped bowl                              | strong irid.                                                                  |
| - lime green - very pretty, very scarce                               | 32. Grape & Cable spt ftd 9" plate -                                          |
| 16. Puzzle bon bon - white - base nick                                | marigold - nice                                                               |
| 17. Puzzle bon bon - marigold - base nick                             | 33. Rustic 10" vase - marigold - nice                                         |
| 18. Grape & Cable spooner - green                                     | 34. Little Flowers 10" 3 in 1 edge bowl -                                     |
| 19. Lattice & Points 10" vase - amethyst -                            | amethyst - nice                                                               |
| pretty                                                                | 35. Dragon & Strawberry collar based                                          |
| 20. N's Peacock at Urn master IC bowl -                               | ruffled bowl - green - super pretty                                           |
| ice green - a fantastic example of a                                  | and very rare                                                                 |
| scarce bowl                                                           | 36. Peacock & Grape ruffled bowl -                                            |
| 21. N's Peacock at Urn IC sauces (2) - ice                            | amethyst - bronze irid.                                                       |
| green - very scarce, choice                                           | 37. Peacock & Grape ruffled bowl -                                            |