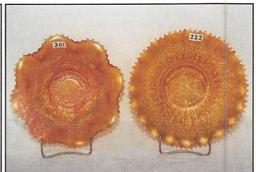

| 1. Lattice & Grape tumbler - marigold                                 | 22. N's Peacock at Urn master IC bowl -                                       |
|-----------------------------------------------------------------------|-------------------------------------------------------------------------------|
| 2. Coin Spot ruffled compote - peach opal                             | ice blue - one of the better examples,                                        |
| 3. Scales 6" plate - marigold                                         | a beauty, scarce                                                              |
| 4. Ripple 12" vase - marigold                                         | 23. Panther master berry bowl - marigold -                                    |
| 5. Ripple 10" vase - amber - scarce color,                            | super, lots of pink irid.                                                     |
| minor burst on bottom edge                                            | 24. Panther ruffled sauce - marigold - pretty                                 |
| 6. Vintage 9" ruffled bowl - blue                                     | 25. Imperial Grape punch bowl & base -                                        |
| 7. N's Thin Rib 9 1/2" vase - purple                                  | purple - a beauty, very very rare, an                                         |
| 8. N's Grape & Cable breakfast creamer - purple - absolutely stunning | outstanding piece of Imperial                                                 |
| 9. N's Grape & Cable breakfast sugar                                  | 26. Morning Glory JIP 10 1/2" vase -                                          |
| bowl - green                                                          | marigold - nice                                                               |
| 10. Geo. W. Getts Pianos 6" advertising                               | 27. Leaf & Beads rosebowl w/plain interior -                                  |
| plate - amethyst - extremely rare                                     | marigold                                                                      |
| advertising piece, a goodie!                                          | 28. Wishbone ftd ruffled bowl - marigold -                                    |
| 11. Windflower ruffled bowl - marigold                                | very nice                                                                     |
| 12. Scales CRE 6" round bowl - peach opal                             | 29. Lined Lattice 7" vase - purple - pretty                                   |
| 13. Stream of Hearts ruffled compote -                                | 30. Wishbone epergne - white -                                                |
| marigold - nice                                                       | extremely rare item w/frosty pink and                                         |
| 14. Plume Panels 11 1/2" vase - green                                 | blue irid., lily glued into base 31. Grape & Cable spt ftd 9" plate - green - |
| 15. Two Flowers large ftd IC shaped bowl                              | strong irid.                                                                  |
| - lime green - very pretty, very scarce                               | 32. Grape & Cable spt ftd 9" plate -                                          |
| 16. Puzzle bon bon - white - base nick                                | marigold - nice                                                               |
| 17. Puzzle bon bon - marigold - base nick                             | 33. Rustic 10" vase - marigold - nice                                         |
| 18. Grape & Cable spooner - green                                     | 34. Little Flowers 10" 3 in 1 edge bowl -                                     |
| 19. Lattice & Points 10" vase - amethyst -                            | amethyst - nice                                                               |
| pretty                                                                | 35. Dragon & Strawberry collar based                                          |
| 20. N's Peacock at Urn master IC bowl -                               | ruffled bowl - green - super pretty                                           |
| ice green - a fantastic example of a                                  | and very rare                                                                 |
| scarce bowl                                                           | 36. Peacock & Grape ruffled bowl -                                            |
| 21. N's Peacock at Urn IC sauces (2) - ice                            | amethyst - bronze irid.                                                       |
| green - very scarce, choice                                           | 37. Peacock & Grape ruffled bowl -                                            |