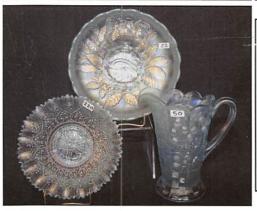

| 1. Lattice & Grape tumbler - marigold                                 | 22. N's Peacock at Urn master IC bowl -                                       |
|-----------------------------------------------------------------------|-------------------------------------------------------------------------------|
| 2. Coin Spot ruffled compote - peach opal                             | ice blue - one of the better examples,                                        |
| 3. Scales 6" plate - marigold                                         | a beauty, scarce                                                              |
| 4. Ripple 12" vase - marigold                                         | 23. Panther master berry bowl - marigold -                                    |
| 5. Ripple 10" vase - amber - scarce color,                            | super, lots of pink irid.                                                     |
| minor burst on bottom edge                                            | 24. Panther ruffled sauce - marigold - pretty                                 |
| 6. Vintage 9" ruffled bowl - blue                                     | 25. Imperial Grape punch bowl & base -                                        |
| 7. N's Thin Rib 9 1/2" vase - purple                                  | purple - a beauty, very very rare, an                                         |
| 8. N's Grape & Cable breakfast creamer - purple - absolutely stunning | outstanding piece of Imperial                                                 |
| 9. N's Grape & Cable breakfast sugar                                  | 26. Morning Glory JIP 10 1/2" vase -                                          |
| bowl - green                                                          | marigold - nice                                                               |
| 10. Geo. W. Getts Pianos 6" advertising                               | 27. Leaf & Beads rosebowl w/plain interior -                                  |
| plate - amethyst - extremely rare                                     | marigold                                                                      |
| advertising piece, a goodie!                                          | 28. Wishbone ftd ruffled bowl - marigold -                                    |
| 11. Windflower ruffled bowl - marigold                                | very nice                                                                     |
| 12. Scales CRE 6" round bowl - peach opal                             | 29. Lined Lattice 7" vase - purple - pretty                                   |
| 13. Stream of Hearts ruffled compote -                                | 30. Wishbone epergne - white -                                                |
| marigold - nice                                                       | extremely rare item w/frosty pink and                                         |
| 14. Plume Panels 11 1/2" vase - green                                 | blue irid., lily glued into base 31. Grape & Cable spt ftd 9" plate - green - |
| 15. Two Flowers large ftd IC shaped bowl                              | strong irid.                                                                  |
| - lime green - very pretty, very scarce                               | 32. Grape & Cable spt ftd 9" plate -                                          |
| 16. Puzzle bon bon - white - base nick                                | marigold - nice                                                               |
| 17. Puzzle bon bon - marigold - base nick                             | 33. Rustic 10" vase - marigold - nice                                         |
| 18. Grape & Cable spooner - green                                     | 34. Little Flowers 10" 3 in 1 edge bowl -                                     |
| 19. Lattice & Points 10" vase - amethyst -                            | amethyst - nice                                                               |
| pretty                                                                | 35. Dragon & Strawberry collar based                                          |
| 20. N's Peacock at Urn master IC bowl -                               | ruffled bowl - green - super pretty                                           |
| ice green - a fantastic example of a                                  | and very rare                                                                 |
| scarce bowl                                                           | 36. Peacock & Grape ruffled bowl -                                            |
| 21. N's Peacock at Urn IC sauces (2) - ice                            | amethyst - bronze irid.                                                       |
| green - very scarce, choice                                           | 37. Peacock & Grape ruffled bowl -                                            |