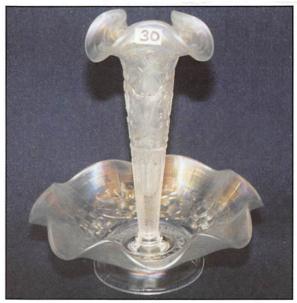

| 1. Lattice & Grape tumbler - marigold                                 | 22. N's Peacock at Urn master IC bowl -                                       |
|-----------------------------------------------------------------------|-------------------------------------------------------------------------------|
| 2. Coin Spot ruffled compote - peach opal                             | ice blue - one of the better examples,                                        |
| 3. Scales 6" plate - marigold                                         | a beauty, scarce                                                              |
| 4. Ripple 12" vase - marigold                                         | 23. Panther master berry bowl - marigold -                                    |
| 5. Ripple 10" vase - amber - scarce color,                            | super, lots of pink irid.                                                     |
| minor burst on bottom edge                                            | 24. Panther ruffled sauce - marigold - pretty                                 |
| 6. Vintage 9" ruffled bowl - blue                                     | 25. Imperial Grape punch bowl & base -                                        |
| 7. N's Thin Rib 9 1/2" vase - purple                                  | purple - a beauty, very very rare, an                                         |
| 8. N's Grape & Cable breakfast creamer - purple - absolutely stunning | outstanding piece of Imperial                                                 |
| 9. N's Grape & Cable breakfast sugar                                  | 26. Morning Glory JIP 10 1/2" vase -                                          |
| bowl - green                                                          | marigold - nice                                                               |
| 10. Geo. W. Getts Pianos 6" advertising                               | 27. Leaf & Beads rosebowl w/plain interior -                                  |
| plate - amethyst - extremely rare                                     | marigold                                                                      |
| advertising piece, a goodie!                                          | 28. Wishbone ftd ruffled bowl - marigold -                                    |
| 11. Windflower ruffled bowl - marigold                                | very nice                                                                     |
| 12. Scales CRE 6" round bowl - peach opal                             | 29. Lined Lattice 7" vase - purple - pretty                                   |
| 13. Stream of Hearts ruffled compote -                                | 30. Wishbone epergne - white -                                                |
| marigold - nice                                                       | extremely rare item w/frosty pink and                                         |
| 14. Plume Panels 11 1/2" vase - green                                 | blue irid., lily glued into base 31. Grape & Cable spt ftd 9" plate - green - |
| 15. Two Flowers large ftd IC shaped bowl                              | strong irid.                                                                  |
| - lime green - very pretty, very scarce                               | 32. Grape & Cable spt ftd 9" plate -                                          |
| 16. Puzzle bon bon - white - base nick                                | marigold - nice                                                               |
| 17. Puzzle bon bon - marigold - base nick                             | 33. Rustic 10" vase - marigold - nice                                         |
| 18. Grape & Cable spooner - green                                     | 34. Little Flowers 10" 3 in 1 edge bowl -                                     |
| 19. Lattice & Points 10" vase - amethyst -                            | amethyst - nice                                                               |
| pretty                                                                | 35. Dragon & Strawberry collar based                                          |
| 20. N's Peacock at Urn master IC bowl -                               | ruffled bowl - green - super pretty                                           |
| ice green - a fantastic example of a                                  | and very rare                                                                 |
| scarce bowl                                                           | 36. Peacock & Grape ruffled bowl -                                            |
| 21. N's Peacock at Urn IC sauces (2) - ice                            | amethyst - bronze irid.                                                       |
| green - very scarce, choice                                           | 37. Peacock & Grape ruffled bowl -                                            |