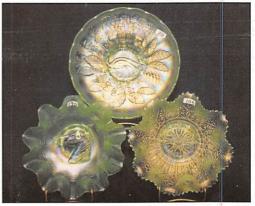

| 1. Lattice & Grape tumbler - marigold                                 | 22. N's Peacock at Urn master IC bowl -                                       |
|-----------------------------------------------------------------------|-------------------------------------------------------------------------------|
| 2. Coin Spot ruffled compote - peach opal                             | ice blue - one of the better examples,                                        |
| 3. Scales 6" plate - marigold                                         | a beauty, scarce                                                              |
| 4. Ripple 12" vase - marigold                                         | 23. Panther master berry bowl - marigold -                                    |
| 5. Ripple 10" vase - amber - scarce color,                            | super, lots of pink irid.                                                     |
| minor burst on bottom edge                                            | 24. Panther ruffled sauce - marigold - pretty                                 |
| 6. Vintage 9" ruffled bowl - blue                                     | 25. Imperial Grape punch bowl & base -                                        |
| 7. N's Thin Rib 9 1/2" vase - purple                                  | purple - a beauty, very very rare, an                                         |
| 8. N's Grape & Cable breakfast creamer - purple - absolutely stunning | outstanding piece of Imperial                                                 |
| 9. N's Grape & Cable breakfast sugar                                  | 26. Morning Glory JIP 10 1/2" vase -                                          |
| bowl - green                                                          | marigold - nice                                                               |
| 10. Geo. W. Getts Pianos 6" advertising                               | 27. Leaf & Beads rosebowl w/plain interior -                                  |
| plate - amethyst - extremely rare                                     | marigold                                                                      |
| advertising piece, a goodie!                                          | 28. Wishbone ftd ruffled bowl - marigold -                                    |
| 11. Windflower ruffled bowl - marigold                                | very nice                                                                     |
| 12. Scales CRE 6" round bowl - peach opal                             | 29. Lined Lattice 7" vase - purple - pretty                                   |
| 13. Stream of Hearts ruffled compote -                                | 30. Wishbone epergne - white -                                                |
| marigold - nice                                                       | extremely rare item w/frosty pink and                                         |
| 14. Plume Panels 11 1/2" vase - green                                 | blue irid., lily glued into base 31. Grape & Cable spt ftd 9" plate - green - |
| 15. Two Flowers large ftd IC shaped bowl                              | strong irid.                                                                  |
| - lime green - very pretty, very scarce                               | 32. Grape & Cable spt ftd 9" plate -                                          |
| 16. Puzzle bon bon - white - base nick                                | marigold - nice                                                               |
| 17. Puzzle bon bon - marigold - base nick                             | 33. Rustic 10" vase - marigold - nice                                         |
| 18. Grape & Cable spooner - green                                     | 34. Little Flowers 10" 3 in 1 edge bowl -                                     |
| 19. Lattice & Points 10" vase - amethyst -                            | amethyst - nice                                                               |
| pretty                                                                | 35. Dragon & Strawberry collar based                                          |
| 20. N's Peacock at Urn master IC bowl -                               | ruffled bowl - green - super pretty                                           |
| ice green - a fantastic example of a                                  | and very rare                                                                 |
| scarce bowl                                                           | 36. Peacock & Grape ruffled bowl -                                            |
| 21. N's Peacock at Urn IC sauces (2) - ice                            | amethyst - bronze irid.                                                       |
| green - very scarce, choice                                           | 37. Peacock & Grape ruffled bowl -                                            |