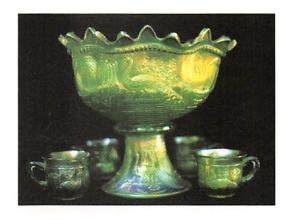

| 1.      | Fenton Pastel Swan Master Salt - Celeste Blue                                   | 15.         | N Peacock at the Fountain Spooner - Pur. (scarce;                                 |
|---------|---------------------------------------------------------------------------------|-------------|-----------------------------------------------------------------------------------|
| 2.      | Fenton Pastel Swan Master Salt - Ice Green                                      |             | nice color and irid.)                                                             |
| 3.      | Dugan Pastel Swan Master Salt - Dk. Mari. (rare and                             | 16.         | N PEACOCK AT THE FOUNTAIN 7 PC. BERRY SET                                         |
|         | desirable; about as dark as they get; 2 small chips on                          |             | - BLUE (VERY RARE SET IN THIS COLOR, FIRST                                        |
|         | inside edge)                                                                    |             | COMPLÈTE SET I'VE SEEN; VERY TOUGH TO                                             |
| 4.      | Czech (?) Crackle (or Tree of Life) Perfume Bottle and                          |             | FIND)                                                                             |
|         | Stopper - Lt. Mari. (unusual - has bright blue daubber)                         | 17.         | N PEACOCK AT THE URN LARGE ICE CREAM                                              |
| 5.      | WESTMORELAND WILD BERRY COVERED POW-                                            |             | BOWL - ICE GREEN (VERY RARE AND DESIR-                                            |
|         | DER JAR - MARI. (RARE ITEM; NICE COLOR;                                         |             | ABLE; GREAT IRID. AND DETAIL - NICE)                                              |
|         | VERY TOUGH TO FIND)                                                             | 18.         | N PEACOCK AT THE URN ALL OVER STIPPLED                                            |
| 6.      | Westmoreland Stork ABC Child's Cereal Bowl - Mari.                              |             | LARGE ICE CREAM BOWL - PASTEL MARI. (RARE                                         |
| 5/23/07 | (nice color and detail)                                                         |             | BASE COLOR - SOME WOULD CALL IT SMOKE;                                            |
| 7.      | EUROPEAN CLASSIC ARTS STRAIGHT UP ROSE                                          |             | NICE IRID.)                                                                       |
|         | BOWL - MARI. (RARE - UNUSUAL; HAS BLUE                                          | 18A         | N PEACOCK AT THE URN LARGE ICE CREAM                                              |
|         | STAIN ON PATTERN)                                                               |             | BOWL - PUR. (EXCELLENT EXAMPLE WITH                                               |
| 8.      | EUROPEAN DAISY BLOCK ROW BOAT - AMY.                                            |             | SUPER MULTI-COLORED IRID.)                                                        |
|         | (RARE COLOR FOR THIS PATTERN; NICE ITEM)                                        | 18B         | N Peacock at the Urn Ind. Ice Cream Bowl - Pur. (nice                             |
| 9.      | EUROPEAN DRAPERY VARIANT SMALL HAN-                                             |             | satiny irid.)                                                                     |
|         | DLED WATER PITCHER - DK. MARI. (ABSOLUTE-                                       | 19.         | N PEACOCKS PLATE WITH RIBBED EXTERIOR -                                           |
|         | LY FANTASTIC IRID A SUPER EXAMPLE)                                              |             | LIME ICE GREEN (RARE BASE COLOR; QUITE A                                          |
| 10.     | N PEACOCK AT THE FOUNTAIN PUNCH                                                 |             | NICE ITEM; NICE IRID.)                                                            |
|         | BOWL AND BASE - LIME ICE GREEN TOP,                                             | 20.         | N PEACOCKS RUFFLED BOWL WITH RIBBED                                               |
|         | ICE GREEN BASE (EXTREMELY RARE                                                  |             | EXTERIOR - AQUA OPAL. (SUPER IRID. AND                                            |
|         | ITEM IN A VERY RARE COLOR; BASE IS                                              |             | GREAT OPAL REALLY IMPRESSIVE)                                                     |
|         | A LIGHTED SHADE OF DASTEL                                                       | 21.         | N PEACOCKS PLATE WITH RIBBED EXTERIOR -                                           |
| 11.     | A LIGHTER SHADE OF PASTEL)                                                      |             | WHITE (VERY SCARCE AND DESIRABLE; GREAT                                           |
| 11.     | (4) N PEACOCK AT THE FOUNTAIN HANDLED<br>PUNCH CUPS - LIME ICE GREEN (VERY RARE | 01.6        | IRID.; NICE)                                                                      |
|         | ITEMS; A TAD SILVERY - SELLING CHOICE)                                          | ZIA         | N WATERLILY AND CATTAILS TUMBLER - ELEC.<br>BLUE (EXTREMELY RARE; GREAT COLOR AND |
| 11A     |                                                                                 |             | DETAIL - ETCHED "NETTIE PITZER"                                                   |
|         | PUNCH CUP - AQUA OPAL. (VERY RARE AND                                           | 22.         | N G & C TUMBLER - ICE GREEN (VERY RARE AND                                        |
|         | DESIRABLE; HAS PASTEL IRID.; HAS SMALL                                          | fine time w | DESIRABLE; GREAT COLOR AND IRID.)                                                 |
|         | CHECK IN BOTTOM BY HANDLE)                                                      | 23.         | N ORIENTAL POPPY TUMBLER - ICE GREEN                                              |
| 12.     | N Peacock at the Fountain Covered Butter Dish - Pur.                            |             | (RARE AND VERY DESIRABLE; DARN TOUGH                                              |
|         | (very scarce; really nice color and irid.; nice)                                |             | ITEM TO FIND!)                                                                    |
| 13.     | N Peacock at the Fountain Covered Sugar Bowl - Pur.                             | 24.         | N ORIENTAL POPPY TUMBLER - ICE BLUE                                               |
|         | (another scarce item with nice color and irid.)                                 |             | (ANOTHER RARE ITEM - NICE COLOR AND IRID.)                                        |
| 14.     | N Peacock at the Fountain Handled Creamer - Pur.                                |             |                                                                                   |
|         | (scarce; very nice color and irid.)                                             |             |                                                                                   |