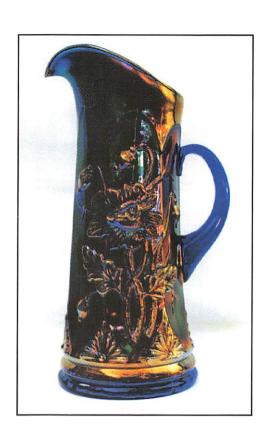

| 1.      | Fenton Pastel Swan Master Salt - Celeste Blue                                   | 15.         | N Peacock at the Fountain Spooner - Pur. (scarce;                                 |
|---------|---------------------------------------------------------------------------------|-------------|-----------------------------------------------------------------------------------|
| 2.      | Fenton Pastel Swan Master Salt - Ice Green                                      |             | nice color and irid.)                                                             |
| 3.      | Dugan Pastel Swan Master Salt - Dk. Mari. (rare and                             | 16.         | N PEACOCK AT THE FOUNTAIN 7 PC. BERRY SET                                         |
|         | desirable; about as dark as they get; 2 small chips on                          |             | - BLUE (VERY RARE SET IN THIS COLOR, FIRST                                        |
|         | inside edge)                                                                    |             | COMPLÈTE SET I'VE SEEN; VERY TOUGH TO                                             |
| 4.      | Czech (?) Crackle (or Tree of Life) Perfume Bottle and                          |             | FIND)                                                                             |
|         | Stopper - Lt. Mari. (unusual - has bright blue daubber)                         | 17.         | N PEACOCK AT THE URN LARGE ICE CREAM                                              |
| 5.      | WESTMORELAND WILD BERRY COVERED POW-                                            |             | BOWL - ICE GREEN (VERY RARE AND DESIR-                                            |
|         | DER JAR - MARI. (RARE ITEM; NICE COLOR;                                         |             | ABLE; GREAT IRID. AND DETAIL - NICE)                                              |
|         | VERY TOUGH TO FIND)                                                             | 18.         | N PEACOCK AT THE URN ALL OVER STIPPLED                                            |
| 6.      | Westmoreland Stork ABC Child's Cereal Bowl - Mari.                              |             | LARGE ICE CREAM BOWL - PASTEL MARI. (RARE                                         |
| 5/23/07 | (nice color and detail)                                                         |             | BASE COLOR - SOME WOULD CALL IT SMOKE;                                            |
| 7.      | EUROPEAN CLASSIC ARTS STRAIGHT UP ROSE                                          |             | NICE IRID.)                                                                       |
|         | BOWL - MARI. (RARE - UNUSUAL; HAS BLUE                                          | 18A         | N PEACOCK AT THE URN LARGE ICE CREAM                                              |
|         | STAIN ON PATTERN)                                                               |             | BOWL - PUR. (EXCELLENT EXAMPLE WITH                                               |
| 8.      | EUROPEAN DAISY BLOCK ROW BOAT - AMY.                                            |             | SUPER MULTI-COLORED IRID.)                                                        |
|         | (RARE COLOR FOR THIS PATTERN; NICE ITEM)                                        | 18B         | N Peacock at the Urn Ind. Ice Cream Bowl - Pur. (nice                             |
| 9.      | EUROPEAN DRAPERY VARIANT SMALL HAN-                                             |             | satiny irid.)                                                                     |
|         | DLED WATER PITCHER - DK. MARI. (ABSOLUTE-                                       | 19.         | N PEACOCKS PLATE WITH RIBBED EXTERIOR -                                           |
|         | LY FANTASTIC IRID A SUPER EXAMPLE)                                              |             | LIME ICE GREEN (RARE BASE COLOR; QUITE A                                          |
| 10.     | N PEACOCK AT THE FOUNTAIN PUNCH                                                 |             | NICE ITEM; NICE IRID.)                                                            |
|         | BOWL AND BASE - LIME ICE GREEN TOP,                                             | 20.         | N PEACOCKS RUFFLED BOWL WITH RIBBED                                               |
|         | ICE GREEN BASE (EXTREMELY RARE                                                  |             | EXTERIOR - AQUA OPAL. (SUPER IRID. AND                                            |
|         | ITEM IN A VERY RARE COLOR; BASE IS                                              |             | GREAT OPAL REALLY IMPRESSIVE)                                                     |
|         | A LIGHTED SHADE OF DASTEL                                                       | 21.         | N PEACOCKS PLATE WITH RIBBED EXTERIOR -                                           |
| 11.     | A LIGHTER SHADE OF PASTEL)                                                      |             | WHITE (VERY SCARCE AND DESIRABLE; GREAT                                           |
| 11.     | (4) N PEACOCK AT THE FOUNTAIN HANDLED<br>PUNCH CUPS - LIME ICE GREEN (VERY RARE | 01.6        | IRID.; NICE)                                                                      |
|         | ITEMS; A TAD SILVERY - SELLING CHOICE)                                          | ZIA         | N WATERLILY AND CATTAILS TUMBLER - ELEC.<br>BLUE (EXTREMELY RARE; GREAT COLOR AND |
| 11A     |                                                                                 |             | DETAIL - ETCHED "NETTIE PITZER"                                                   |
|         | PUNCH CUP - AQUA OPAL. (VERY RARE AND                                           | 22.         | N G & C TUMBLER - ICE GREEN (VERY RARE AND                                        |
|         | DESIRABLE; HAS PASTEL IRID.; HAS SMALL                                          | fine time w | DESIRABLE; GREAT COLOR AND IRID.)                                                 |
|         | CHECK IN BOTTOM BY HANDLE)                                                      | 23.         | N ORIENTAL POPPY TUMBLER - ICE GREEN                                              |
| 12.     | N Peacock at the Fountain Covered Butter Dish - Pur.                            |             | (RARE AND VERY DESIRABLE; DARN TOUGH                                              |
|         | (very scarce; really nice color and irid.; nice)                                |             | ITEM TO FIND!)                                                                    |
| 13.     | N Peacock at the Fountain Covered Sugar Bowl - Pur.                             | 24.         | N ORIENTAL POPPY TUMBLER - ICE BLUE                                               |
|         | (another scarce item with nice color and irid.)                                 |             | (ANOTHER RARE ITEM - NICE COLOR AND IRID.)                                        |
| 14.     | N Peacock at the Fountain Handled Creamer - Pur.                                |             |                                                                                   |
|         | (scarce; very nice color and irid.)                                             |             |                                                                                   |