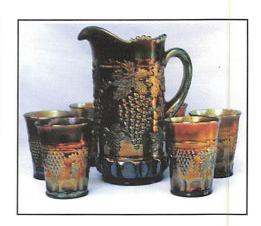

|

237. IMPERIAL POINSETTIA HANDLED MILK PITCHER -SMOKE (SUPER COLOR AND IRID. - WOW!)