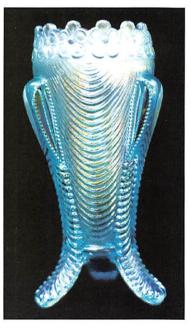

| 25.   | N ORIENTAL POPPY TANKARD WATER<br>PITCHER WITH RIBBED INTERIOR - ELEC.<br>BLUE (ABSOLUTELY SUPER COLOR AND                                      | 45A  | N GOOD LUCK BOWL WITH PIE CRUST EDGE<br>AND RIBBED EXTERIOR - ELEC. BLUE (SUPER<br>COLOR AND IRID.; SHAPE IS DEEPER THAN                        |
|-------|-------------------------------------------------------------------------------------------------------------------------------------------------|------|-------------------------------------------------------------------------------------------------------------------------------------------------|
| 26.   | IRID.; BRIGHT, PERFECT AND RARE)  N Oriental Poppy Tumbler - Blue (very scarce item; nice color and irid.)                                      | 45B  | AND BASKETWEAVE EXTERIOR - PUR.                                                                                                                 |
| 27.   | N ORIENTAL POPPY 7 PC. TANKARD WATER SET -<br>WHITE (EXTREMELY RARE TO FIND A COMPLETE<br>SET; SUPER IRID NICE AND FROSTY)                      | 45C  | (SCARCE; NICE COLOR AND IRID.) N GOOD LUCK BOWL WITH PIE CRUST EDGE AND BASKETWEAVE EXTERIOR - GREEN (VERY SCARCE AND DESIRABLE; HAS YELLOW AND |
| 28.   | N Grape Arbor 6 Ruffled Hat from Tumbler - White (rare shape for this item in this color; nice)                                                 | 45D  | BLUE HIGHLIGHTS)                                                                                                                                |
| 29.   | N Grape Arbor 7 pc. Tankard Water Set - Dk. Mari. (super dark color and irid.; a nice set)                                                      |      | Exterior - Dk. Mari. (a beauty with pumpkin color; not sure of exterior)                                                                        |
| 30.   | N PEACH 4 PC. TABLE SET - WHITE / GOLD TRIM<br>(RARE, COMPLETE SET THAT MATCHES WELL;                                                           | 45E  |                                                                                                                                                 |
|       | CREAMER HAS DEEP STRAW MARK WITH DEPTH BY HANDLE)                                                                                               | 46.  | N Singing Birds Handled Mug - Blue (very scarce; nice detail and irid.)                                                                         |
| 31.   | (4) N Peach Tumblers - Elec. Blue (very scarce; nice color; selling choice)                                                                     | 47.  | N Singing Birds Handled Mug - Mari. (super color and irid.; an excellent example)                                                               |
| 32.   | N Wishbone ftd. Ruffled Bowl with Ruffles and Rings<br>Exterior - Mari. (average color)                                                         | 48.  | N Beaded Cable ftd. Ruffled Rose Bowl - Amy. (average; goldish highlights)                                                                      |
| 33.   | N STRAWBERRY PLATE WITH PLAIN EXTERIOR -<br>GREEN (VERY SCARCE; NICE COLOR AND IRID.)                                                           | 49.  | N Beaded Cable ftd. Ruffled Rose Bowl - Mari. (nice                                                                                             |
| 34.   | N Strawberry Plate with Plain Exterior - Pur. (nice color and irid.; one point not filled in)                                                   | 49A  |                                                                                                                                                 |
| 34A   | N MEMPHIS 8 PC. FRUIT BOWL SET - PUR. (OUT-<br>STANDING SET WITH LOTS OF REDS AND BLUE)                                                         |      | NINGER BLUE (RARE AND VERY DESIRABLE;<br>HAS ELEC. BLUE HIGHLIGHTS; A GREAT EXAM-                                                               |
| 35.   | N HEART AND FLOWERS STEMMED RUF-                                                                                                                | 50.  | PLE)<br>N FINE CUT AND ROSES FTD. ROSE BOWL WITH                                                                                                |
|       | FLED COMPOTE WITH RIBBED EXTERIOR - MARI. / CUSTARD (EXTREMELY RARE                                                                             |      | FANCY INTERIOR - AQUA OPAL. (FANTASTIC EXAMPLE; NICE BUTTERSCOTCH OVERLAY)                                                                      |
|       | AND VERY DESIRABLE; AS NICE AN                                                                                                                  | 51.  | N Fine Cut and Roses ftd. Rose Bowl with Plain Interior - Green (excellent example with great irid.; nice)                                      |
| 36.   | EXAMPLE AS I'VE SEEN; SUPER) N HEART AND FLOWERS STEMMED RUFFLED                                                                                | 52.  | N Fine Cut and Roses ftd. Rose Bowl with Plain Interior - Amy. (has odd Ruffle - not iridized on inside)                                        |
|       | COMPOTE WITH RIBBED EXTERIOR - AQUA OPAL.<br>(RARE AND ALWAYS VERY DESIRABLE; QUITE                                                             | 53.  | N Daisy and Plume Stemmed Ruffled Rose Bowl - Lt. Mari.                                                                                         |
| 37.   | ATTRACTIVE) N HEART AND FLOWERS STEMMED RUFFLED                                                                                                 | 54.  | N Eight Sided Handled Bushel Basket - Pur. (very scarce; nice base color; average irid.)                                                        |
|       | COMPOTE WITH RIBBED EXTERIOR - ELEC. BLUE (EXCELLENT EXAMPLE WITH BRIGHT BLUE HIGH-                                                             | 55.  | N ROUND HANDLED BUSHEL BASKET - AQUA<br>OPAL. (ALMOST WANTS TO BE BLUE OPAL.;                                                                   |
| 38.   | LIGHTS - SUPER) N HEART AND FLOWERS STEMMED RUFFLED                                                                                             | EG   | GREAT IRID.)  N Round Handled Bushel Basket - Ice Green (very                                                                                   |
|       | COMPOTE WITH RIBBED EXTERIOR - PUR.<br>(ANOTHER REALLY NICE EXAMPLE; NICE GOLD                                                                  | 56.  | scarce; nice color and irid.)                                                                                                                   |
| 39.   | HIGHLIGHTS) N HEART AND FLOWERS STEMMED RUFFLED                                                                                                 | 57.  | N Round Handled Bushel Basket - Amy. (scarce; goldish irid.)                                                                                    |
|       | COMPOTE WITH RIBBED EXTERIOR - DK. MARI.<br>(SUPER EXAMPLE - SORTA PUMPKIN COLORED -                                                            | 58.  | N Nippon 8 Ruffled Bowl with Basketweave Exterior -<br>Amy. (actually quite a nice example; brighter multi-                                     |
| 394   | NICE) N HEARTS AND FLOWERS STEMMED RUFFLED                                                                                                      | 59.  | N CORN VASE WITH STALK BASE - LIME ICE                                                                                                          |
| 00A   | COMPOTE - ICE GREEN (RARE AND DESIRABLE;<br>IRID. A BIT SILVERY)                                                                                |      | GREEN (TOUGHER BASE COLOR - SORTA SIL-<br>VERY)                                                                                                 |
| 40.   | N HEART AND FLOWERS PLATE WITH RIBBED<br>EXTERIOR - DK. MARI. (RARE AND DESIRABLE;                                                              | 60.  | N DAISY AND DRAPE TURNED IN FTD.<br>VASE - ICE BLUE (EXTREMELY RARE                                                                             |
| 40.4  | PUMPKIN ABOUT 3/4 OF THE WAY!) N HEART AND FLOWERS RUFFLED BOWL WITH                                                                            |      | ITEM IN THIS COLOR - LIGHTLY IRIDIZED WITH SILVER HIGHLIGHTS - BUT SUPER                                                                        |
| 40A   | RIBBED EXTERIOR - PUR. (VERY SCARCE AND DESIRABLE; HAS BLUE AND RED HIGHLIGHTS)                                                                 |      | RARE)                                                                                                                                           |
| 41.   | N Strawberry 8 Ruffled Bowl with Basketweave Exterior                                                                                           | 60A  | 10 1/4" TALL N DIAMOND POINT SWUNG VASE -<br>POWDER BLUE OPAL. (EXTREMELY RARE TINT                                                             |
| 42.   | - Green (nearly emerald green - super color & irid.)  N Strawberry 8 Ruffled Bowl with Basketweave Exterior  Maria (piece bright easier fields) |      | FOR THIS ITEM; VERY ATTRACTIVE; NOT OFTEN SOLD)                                                                                                 |
| 43.   | - Mari. (nice bright satiny finish)  N Three Fruits Plate with Basketweave Exterior - Mari.                                                     | 61.  | 10 1/2" TALL N 4 PILLAR SWUNG VASE - ICE<br>GREEN OPAL. (EXTREMELY RARE BASE COLOR                                                              |
| 44.   | (nice average color and irid.)  N Wishbone Tumbler - Dk. Mari. (nice dark color with                                                            | 62.  | FOR THIS ITEM; I'VE ONLY EVER SEEN A FEW) 10 1/2" Tall N Thin Rib Swung Vase - White (scarce;                                                   |
| 45.   | normal irid.) N WISHBONE 8 RUFFLED FTD. BOWL WITH RUF-                                                                                          | 62A  |                                                                                                                                                 |
|       | FLES AND RINGS EXTERIOR - ICE BLUE (YOU'D BE HARD PRESSED TO FIND A BETTER EXAMPLE -                                                            | 63.  | (scarce with nice bright satiny finish)  N DOUBLE LOOP CHALICE (OR OPEN SUGAR) -                                                                |
|       | THIS ONE IS RIGHT UP THERE AT THE TOP)                                                                                                          |      | AQUA OPAL. (VERY SCARCE AND PERFECT;<br>NICE COLOR; OPAL. ON EDGE)                                                                              |
|       |                                                                                                                                                 |      |                                                                                                                                                 |
| 127.  | 7" Fenton Peacock and Dahlia 6 Ruffled Bowl - Agua /                                                                                            |      | RARE AND EXTREMELY DESIRABLE; SUPER                                                                                                             |
|       | Mari. (very scarce base color; nice) 7" Fenton Leaf Chain 6 Ruffled Bowl - Mari. / Vaseline                                                     | 156. | COLOR AND IRID.; SATINY) 9 3/4" M'BURG PEACOCK IND. FLARED MASTER                                                                               |
|       | (scarce; nice base color - tough) 3" Tall Fenton Waterlily and Cattail Large Ruffled Tooth-                                                     |      | BERRY BOWL - GREEN (VERY RARE AND VERY DESIRABLE; SUPER RADIUM; NO BEE, NO                                                                      |
|       | pick Holder - Mari. (scarce shape) 6" FENTON UTAH LIQUOR CO. / GARDEN MUMS                                                                      | 157. | BEADING)<br>(6) 5 1/4 - 5 1/2" M'BURG PEACOCK IND. FLARED                                                                                       |
| . 501 | DOUBLE HANDGRIP PLATE - AMY. (VERY RARE<br>AND DESIRABLE; EXCELLENT EXAMPLE)                                                                    |      | BERRY BOWLS - GREEN (ALL RADIUM AND ALL DESIRABLE; SELLING CHOICE)                                                                              |
| 131.  | 6" Fenton Pine Cone Plate with Plain Exterior - Blue (scarce; nice gold highlights)                                                             | 158. | 7 1/4" M'BURG PEACOCK AT THE URN "SHOT-<br>GUN" BOWL WITH 3 IN 1 EDGE - GREEN (RADI-<br>UM AND DESIRABLE; GREAT ITEM)                           |