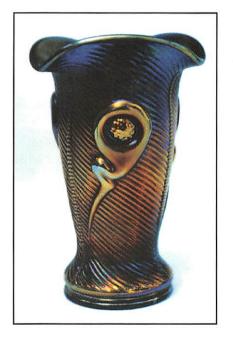

| 1.      | Fenton Pastel Swan Master Salt - Celeste Blue                                   | 15.         | N Peacock at the Fountain Spooner - Pur. (scarce;                                 |
|---------|---------------------------------------------------------------------------------|-------------|-----------------------------------------------------------------------------------|
| 2.      | Fenton Pastel Swan Master Salt - Ice Green                                      |             | nice color and irid.)                                                             |
| 3.      | Dugan Pastel Swan Master Salt - Dk. Mari. (rare and                             | 16.         | N PEACOCK AT THE FOUNTAIN 7 PC. BERRY SET                                         |
|         | desirable; about as dark as they get; 2 small chips on                          |             | - BLUE (VERY RARE SET IN THIS COLOR, FIRST                                        |
|         | inside edge)                                                                    |             | COMPLÈTE SET I'VE SEEN; VERY TOUGH TO                                             |
| 4.      | Czech (?) Crackle (or Tree of Life) Perfume Bottle and                          |             | FIND)                                                                             |
|         | Stopper - Lt. Mari. (unusual - has bright blue daubber)                         | 17.         | N PEACOCK AT THE URN LARGE ICE CREAM                                              |
| 5.      | WESTMORELAND WILD BERRY COVERED POW-                                            |             | BOWL - ICE GREEN (VERY RARE AND DESIR-                                            |
|         | DER JAR - MARI. (RARE ITEM; NICE COLOR;                                         |             | ABLE; GREAT IRID. AND DETAIL - NICE)                                              |
|         | VERY TOUGH TO FIND)                                                             | 18.         | N PEACOCK AT THE URN ALL OVER STIPPLED                                            |
| 6.      | Westmoreland Stork ABC Child's Cereal Bowl - Mari.                              |             | LARGE ICE CREAM BOWL - PASTEL MARI. (RARE                                         |
| 5/23/07 | (nice color and detail)                                                         |             | BASE COLOR - SOME WOULD CALL IT SMOKE;                                            |
| 7.      | EUROPEAN CLASSIC ARTS STRAIGHT UP ROSE                                          |             | NICE IRID.)                                                                       |
|         | BOWL - MARI. (RARE - UNUSUAL; HAS BLUE                                          | 18A         | N PEACOCK AT THE URN LARGE ICE CREAM                                              |
|         | STAIN ON PATTERN)                                                               |             | BOWL - PUR. (EXCELLENT EXAMPLE WITH                                               |
| 8.      | EUROPEAN DAISY BLOCK ROW BOAT - AMY.                                            |             | SUPER MULTI-COLORED IRID.)                                                        |
|         | (RARE COLOR FOR THIS PATTERN; NICE ITEM)                                        | 18B         | N Peacock at the Urn Ind. Ice Cream Bowl - Pur. (nice                             |
| 9.      | EUROPEAN DRAPERY VARIANT SMALL HAN-                                             |             | satiny irid.)                                                                     |
|         | DLED WATER PITCHER - DK. MARI. (ABSOLUTE-                                       | 19.         | N PEACOCKS PLATE WITH RIBBED EXTERIOR -                                           |
|         | LY FANTASTIC IRID A SUPER EXAMPLE)                                              |             | LIME ICE GREEN (RARE BASE COLOR; QUITE A                                          |
| 10.     | N PEACOCK AT THE FOUNTAIN PUNCH                                                 |             | NICE ITEM; NICE IRID.)                                                            |
|         | BOWL AND BASE - LIME ICE GREEN TOP,                                             | 20.         | N PEACOCKS RUFFLED BOWL WITH RIBBED                                               |
|         | ICE GREEN BASE (EXTREMELY RARE                                                  |             | EXTERIOR - AQUA OPAL. (SUPER IRID. AND                                            |
|         | ITEM IN A VERY RARE COLOR; BASE IS                                              |             | GREAT OPAL REALLY IMPRESSIVE)                                                     |
|         | A LIGHTED SHADE OF DASTEL                                                       | 21.         | N PEACOCKS PLATE WITH RIBBED EXTERIOR -                                           |
| 11.     | A LIGHTER SHADE OF PASTEL)                                                      |             | WHITE (VERY SCARCE AND DESIRABLE; GREAT                                           |
| 11.     | (4) N PEACOCK AT THE FOUNTAIN HANDLED<br>PUNCH CUPS - LIME ICE GREEN (VERY RARE | 01.6        | IRID.; NICE)                                                                      |
|         | ITEMS; A TAD SILVERY - SELLING CHOICE)                                          | ZIA         | N WATERLILY AND CATTAILS TUMBLER - ELEC.<br>BLUE (EXTREMELY RARE; GREAT COLOR AND |
| 11A     |                                                                                 |             | DETAIL - ETCHED "NETTIE PITZER"                                                   |
|         | PUNCH CUP - AQUA OPAL. (VERY RARE AND                                           | 22.         | N G & C TUMBLER - ICE GREEN (VERY RARE AND                                        |
|         | DESIRABLE; HAS PASTEL IRID.; HAS SMALL                                          | fine time w | DESIRABLE; GREAT COLOR AND IRID.)                                                 |
|         | CHECK IN BOTTOM BY HANDLE)                                                      | 23.         | N ORIENTAL POPPY TUMBLER - ICE GREEN                                              |
| 12.     | N Peacock at the Fountain Covered Butter Dish - Pur.                            |             | (RARE AND VERY DESIRABLE; DARN TOUGH                                              |
|         | (very scarce; really nice color and irid.; nice)                                |             | ITEM TO FIND!)                                                                    |
| 13.     | N Peacock at the Fountain Covered Sugar Bowl - Pur.                             | 24.         | N ORIENTAL POPPY TUMBLER - ICE BLUE                                               |
|         | (another scarce item with nice color and irid.)                                 |             | (ANOTHER RARE ITEM - NICE COLOR AND IRID.)                                        |
| 14.     | N Peacock at the Fountain Handled Creamer - Pur.                                |             |                                                                                   |
|         | (scarce; very nice color and irid.)                                             |             |                                                                                   |