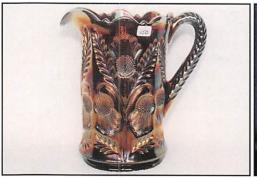

| 1. Pinched Swirl 6" vase - peach opal 2. Waffle Block hdld basket - clambroth 3. Diamond Points 10" vase - purple 4. Diamond Points 10" vase - marigold 5. Holly & Berry ruffled nappy - peach opal - nice 6. Panther ftd ruffled sauce - marigold 7. Fenton's Grape & Cable ftd ruffled bowl - green - has open bubble on base 8. M'burg Holly Sprig 2 hdld bon bon - green - satin 9. My Lady powder jar - marigold 10. Tornado small size ribbed vase - marigold - very pretty & rare, a super piece 11. Bells & Beads crimped edge bowl - peach opal 12. Target 7" sqatty vase - white - super 13. Target 6" squatty vase - peach opal - chip on base 14. Waterlily ruffled toothpick - marigold 15. Zipper Loop small size lamp - marigold - very scarce & nice, 6 1/2" tall, 3 7/8" base 16. Zipper Loop lamp - marigold - pretty, 8" tall, 4 1/2" base 17. M'burg Diamonds tumbler - green - nice 18. M'burg Diamonds tumbler - amethyst - nice 19. M'burg Diamonds tumbler - marigold - nice 20. Ballard Merced, Cal. adv. 6" plate - amethyst - a super example, as nice as these get, rare 21. Strawberry ruffled bowl w/BW back - purple - | <ul> <li>22. Strawberry ruffled bowl w/BW back - marigold</li> <li>23. Woodpecker car vases (2) - marigold - choice</li> <li>24. Heavy Grape 8" plate - pastel marigold - super</li> <li>25. Memphis 7 pc. punch set - white - extremely rare set, has fantastic irid., in a very popular pattern, a top piece in the sale</li> <li>26. Leaf Rays nappy - purple - super</li> <li>27. Leaf Rays nappy - peach opal</li> <li>28. Singing Birds mug - purple</li> <li>29. Fishscale &amp; Beads low ruffled bowl - peach opal</li> <li>30. M'burg Many Stars ruffled bowl - amethyst radium &amp; nice, has 6 pt. star, rare</li> <li>31. Lattice &amp; Points 9" vase - white</li> <li>32. Lattice &amp; Points 5" ruffled vase - white</li> <li>33. Peacock &amp; Grape 3 in 1 edge bowl - amethyst</li> <li>34. Pipe toothpick holder - light marigold</li> <li>35. Concave Diamonds 13 pc. water set - celest blue - pitcher, lid, 6 tumblers, 5 coasters</li> <li>36. M'burg Cherries 7" IC shaped bowl - marigold satin &amp; pretty</li> <li>37. Peacock &amp; Grape spt ftd 9" plate - green - always desirable</li> <li>38. Grape &amp; Cable 9" plate w/plain back - purple</li> <li>39. Daisy &amp; Plume ftd rosebowl w/rayed interior - green - minor chip on foot</li> <li>40. Dandelion tankard water pitcher - white - super rare w/pretty irid, a top notch water</li> </ul> |
|-------------------------------------------------------------------------------------------------------------------------------------------------------------------------------------------------------------------------------------------------------------------------------------------------------------------------------------------------------------------------------------------------------------------------------------------------------------------------------------------------------------------------------------------------------------------------------------------------------------------------------------------------------------------------------------------------------------------------------------------------------------------------------------------------------------------------------------------------------------------------------------------------------------------------------------------------------------------------------------------------------------------------------------------------------------------------------------------------------------------------------------------------------|---------------------------------------------------------------------------------------------------------------------------------------------------------------------------------------------------------------------------------------------------------------------------------------------------------------------------------------------------------------------------------------------------------------------------------------------------------------------------------------------------------------------------------------------------------------------------------------------------------------------------------------------------------------------------------------------------------------------------------------------------------------------------------------------------------------------------------------------------------------------------------------------------------------------------------------------------------------------------------------------------------------------------------------------------------------------------------------------------------------------------------------------------------------------------------------------------------------------------------------------------------------------------------------------------------------------------------------------------------------------------------------------|
| pretty                                                                                                                                                                                                                                                                                                                                                                                                                                                                                                                                                                                                                                                                                                                                                                                                                                                                                                                                                                                                                                                                                                                                                | nitcher                                                                                                                                                                                                                                                                                                                                                                                                                                                                                                                                                                                                                                                                                                                                                                                                                                                                                                                                                                                                                                                                                                                                                                                                                                                                                                                                                                                     |

pitcher

| 41. Mary Ann vase - marigold                           | 83. M'burg Grape Wreath Variant 3 in 1 edge ruffled    |
|--------------------------------------------------------|--------------------------------------------------------|
| 42. Open Rose rosebowl - smoke - minor bruise in       | sauce - marigold - radium & nice                       |
| base & chip on rose, very rare                         | 84. Fishnet epergne lily - purple                      |
| 43. N's Waterlily tumbler - amethyst - very rare, not  | 85. N's Town Pump - purple - very rare & nice,         |
| many around                                            | highly desirable                                       |
| 44. Grape & Cable ruffled hatshape - marigold          | 86. N's Butterfly bon bon - marigold                   |
| 45. Fenton's Peacock at Urn 9" plate - white -         | 87. M'burg Blackberry Wreath 10" ruffled bowl -        |
| very nice, very scarce                                 | amethyst - radium & super, minor chip on base,         |
| 46. Windflower hdld nappy - marigold                   | hard to find in radium                                 |
| 47. New Orleans 1910 Shriner's champagne - clear       | 88. M'burg Grape Wreath Variant crimped edge           |
| 48. Peacock & Grape 9" plate - marigold - scarce       | deep sauces (3) - green - radium, choice               |
| & nice                                                 | 89. Imperial Grape water bottle - purple - very pretty |
| 49. Basketweave Open Edge ruffled basket - blue        | 90. Orange Tree ftd water pitcher - blue - super       |
| 50. Tree Trunk elephant's foot 14" vase - purple       | pretty, has unbelievable perfect feet                  |
| - outstanding example w/the back higher                | 91. Orange Tree ftd tumbler - blue - pretty            |
| than the front, pretty!                                | 92. M'burg Peacock at Urn large size 3 in 1 edge       |
| 51. Vintage 9" ruffled bowl - green                    | bowl - green - radium, very scarce & pretty            |
| 52. Orange Tree goblet - blue                          | 93. Fenton's Grape & Cable spt ftd 9" plate - green    |
| 53. Constellation ruffled compote - purple - epoxy     | 94. Fan gravy boat - peach opal - nice                 |
| on edge                                                | 95. N's Thin Rib 10 1/2" vase - saphire - has          |
| 54. Constellation ruffled compote - marigold - pretty  | super irid.! a beautiful vase                          |
| 55. Constellation ruffled compote - white - pretty     | 96. N's Thin Rib 9" vase - purple                      |
| 56. Tree Trunk 10" vases (2) - aqua opal - super       | 97. N's Thin Rib 10 1/2" vase - marigold               |
| matching pair w/butterscotch irid., very               | 98. M'burg Fleur De Lis collar base ruffled bowl -     |
| pretty, choice                                         | green - radium & pretty                                |
| 57. Tree Trunk 11 1/2" vase - purple - super           | 99. Grape & Cable bon bon - purple                     |
| 58. Tree Trunk 10" vase - marigold - pretty irid.      | 100. 1911 Atlantic City Elks 9" plate - blue - super   |
| 59. Tree Trunk 10 1/2" vase - green opal - not         | pretty plate & rare!                                   |
| carnival                                               | 101. Dragon & Lotus IC shaped bowl - blue              |
| 60. Hearts & Flowers PCE bowl - ice blue - very        | 102. Rose Show ruffled bowl - aqua opal - nice         |
| rare shape & nice                                      | opal, scarce                                           |
| 61. Rococco 4 1/2" vase - marigold - pretty example    | 103. Fishscale & Beads CRE bowl - peach opal           |
| 62. Fine Cut & Roses rosebowl - white - minor spot     | 104. Grape & Cable breakfast set - purple              |
| on foot, frosty & scarce                               | 105. N's Peacock at Urn master IC bowl - purple -      |
| 63. Fine Cut & Roses rosebowl - ice blue - minor       | very pretty                                            |
| pinpoint on foot, pretty                               | 106. N's Peacock at Urn IC sauce - purple - pretty     |
| 64. Fine Cut & Roses rosebowl - purple - nice          | 107. N's Peacock at Urn master IC bowl -               |
| 65. Peter Rabbit IC shaped bowl - blue - super         | marigold - nice, scarce                                |
| pretty w/nice mold work, rare piece                    | 108. Open Rose ftd centerpiece bowl - olive green -    |
| 66. M'burg Holly Sprig 8" CRE bowl - green - radium    | made from fernery, unusual                             |
| & nice                                                 | 109. Hobstar Flower ruffled compote - green            |
| 67. Springtime tumbler - marigold - pretty             | 110. Fruits & Flowers bon bon - aqua opal -            |
| 68. Heavy Iris tumbler - white - lavender irid., epoxy | pastel & spectacular, some may call this               |
| on base                                                | saphire opal                                           |
| 69. Heavy Iris tumbler - amethyst - nice               | 111. Fruits & Flowers bon bon - ice green - super      |
| 70. Peacock at the Fountain ruffled compote -          | pretty irid.                                           |
| ice green - super pretty example, a dandy              | 112. Fruits & Flowers bon bon - ice blue - also        |
| 71. Lined Lattice 6" ruffled bowl - white - pretty     |                                                        |
| 72. Stippled Petals ruffled bowl - peach opal          | super                                                  |
| 73. Two Flowers large ftd ruffled bowl - blue -        | 113. Fruits & Flowers bon bon - white - frosty &       |
| super! as pretty as they can get                       | super                                                  |
| 74. Wishbone ruffled bowl - marigold                   | 114. Fruits & Flowers bon bon - ginger ale - clear     |
| 75. Wishbone ruffled bowl - amethyst - nice            | base glass w/pretty light yellow irid. over            |
| 76. Kittens cups & saucers (2) - marigold - choice     | the top, unusual, super                                |
| 77. Kittens 4 sides up bowl - marigold                 | 115. Fruits & Flowers bon bon - lavender -             |
| 78. Kittens toothpick - marigold                       | outstanding, like all of them in this                  |
| 79. Kittens ruffled bowl - marigold                    | collection                                             |
| 80. Ballard Merced, Cal. advertising ruffled bowl      | 116. Fruits & Flowers bon bon - green - spectacular    |
| - purple - super pretty & very rare                    | irid.!                                                 |
| 81. Persian Garden 6" plate - marigold                 | 117. Fruits & Flowers bon bon - blue - electric &      |
| 82. M'burg Little Stars 7" ruffled bowl - marigold     | fantastic                                              |
| - satin & super, a nice piece                          | 118. Fruits & Flowers bon bon - purple - pretty        |
|                                                        | 119. Fruits & Flowers bon bon - marigold - pumpkin     |