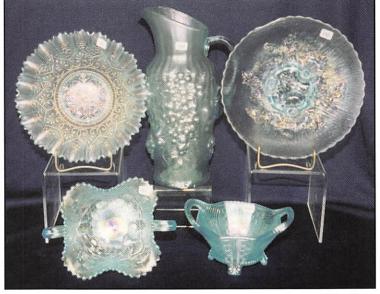

pitcher

| 41. Mary Ann vase - marigold                           | 83. M'burg Grape Wreath Variant 3 in 1 edge ruffled    |
|--------------------------------------------------------|--------------------------------------------------------|
| 42. Open Rose rosebowl - smoke - minor bruise in       | sauce - marigold - radium & nice                       |
| base & chip on rose, very rare                         | 84. Fishnet epergne lily - purple                      |
| 43. N's Waterlily tumbler - amethyst - very rare, not  | 85. N's Town Pump - purple - very rare & nice,         |
| many around                                            | highly desirable                                       |
| 44. Grape & Cable ruffled hatshape - marigold          | 86. N's Butterfly bon bon - marigold                   |
| 45. Fenton's Peacock at Urn 9" plate - white -         | 87. M'burg Blackberry Wreath 10" ruffled bowl -        |
| very nice, very scarce                                 | amethyst - radium & super, minor chip on base,         |
| 46. Windflower hdld nappy - marigold                   | hard to find in radium                                 |
| 47. New Orleans 1910 Shriner's champagne - clear       | 88. M'burg Grape Wreath Variant crimped edge           |
| 48. Peacock & Grape 9" plate - marigold - scarce       | deep sauces (3) - green - radium, choice               |
| & nice                                                 | 89. Imperial Grape water bottle - purple - very pretty |
| 49. Basketweave Open Edge ruffled basket - blue        | 90. Orange Tree ftd water pitcher - blue - super       |
| 50. Tree Trunk elephant's foot 14" vase - purple       | pretty, has unbelievable perfect feet                  |
| - outstanding example w/the back higher                | 91. Orange Tree ftd tumbler - blue - pretty            |
| than the front, pretty!                                | 92. M'burg Peacock at Urn large size 3 in 1 edge       |
| 51. Vintage 9" ruffled bowl - green                    | bowl - green - radium, very scarce & pretty            |
| 52. Orange Tree goblet - blue                          | 93. Fenton's Grape & Cable spt ftd 9" plate - green    |
| 53. Constellation ruffled compote - purple - epoxy     | 94. Fan gravy boat - peach opal - nice                 |
| on edge                                                | 95. N's Thin Rib 10 1/2" vase - saphire - has          |
| 54. Constellation ruffled compote - marigold - pretty  | super irid.! a beautiful vase                          |
| 55. Constellation ruffled compote - white - pretty     | 96. N's Thin Rib 9" vase - purple                      |
| 56. Tree Trunk 10" vases (2) - aqua opal - super       | 97. N's Thin Rib 10 1/2" vase - marigold               |
| matching pair w/butterscotch irid., very               | 98. M'burg Fleur De Lis collar base ruffled bowl -     |
| pretty, choice                                         | green - radium & pretty                                |
| 57. Tree Trunk 11 1/2" vase - purple - super           | 99. Grape & Cable bon bon - purple                     |
| 58. Tree Trunk 10" vase - marigold - pretty irid.      | 100. 1911 Atlantic City Elks 9" plate - blue - super   |
| 59. Tree Trunk 10 1/2" vase - green opal - not         | pretty plate & rare!                                   |
| carnival                                               | 101. Dragon & Lotus IC shaped bowl - blue              |
| 60. Hearts & Flowers PCE bowl - ice blue - very        | 102. Rose Show ruffled bowl - aqua opal - nice         |
| rare shape & nice                                      | opal, scarce                                           |
| 61. Rococco 4 1/2" vase - marigold - pretty example    | 103. Fishscale & Beads CRE bowl - peach opal           |
| 62. Fine Cut & Roses rosebowl - white - minor spot     | 104. Grape & Cable breakfast set - purple              |
| on foot, frosty & scarce                               | 105. N's Peacock at Urn master IC bowl - purple -      |
| 63. Fine Cut & Roses rosebowl - ice blue - minor       | very pretty                                            |
| pinpoint on foot, pretty                               | 106. N's Peacock at Urn IC sauce - purple - pretty     |
| 64. Fine Cut & Roses rosebowl - purple - nice          | 107. N's Peacock at Urn master IC bowl -               |
| 65. Peter Rabbit IC shaped bowl - blue - super         | marigold - nice, scarce                                |
| pretty w/nice mold work, rare piece                    | 108. Open Rose ftd centerpiece bowl - olive green -    |
| 66. M'burg Holly Sprig 8" CRE bowl - green - radium    | made from fernery, unusual                             |
| & nice                                                 | 109. Hobstar Flower ruffled compote - green            |
| 67. Springtime tumbler - marigold - pretty             | 110. Fruits & Flowers bon bon - aqua opal -            |
| 68. Heavy Iris tumbler - white - lavender irid., epoxy | pastel & spectacular, some may call this               |
| on base                                                | saphire opal                                           |
| 69. Heavy Iris tumbler - amethyst - nice               | 111. Fruits & Flowers bon bon - ice green - super      |
| 70. Peacock at the Fountain ruffled compote -          | pretty irid.                                           |
| ice green - super pretty example, a dandy              | 112. Fruits & Flowers bon bon - ice blue - also        |
| 71. Lined Lattice 6" ruffled bowl - white - pretty     |                                                        |
| 72. Stippled Petals ruffled bowl - peach opal          | super                                                  |
| 73. Two Flowers large ftd ruffled bowl - blue -        | 113. Fruits & Flowers bon bon - white - frosty &       |
| super! as pretty as they can get                       | super                                                  |
| 74. Wishbone ruffled bowl - marigold                   | 114. Fruits & Flowers bon bon - ginger ale - clear     |
| 75. Wishbone ruffled bowl - amethyst - nice            | base glass w/pretty light yellow irid. over            |
| 76. Kittens cups & saucers (2) - marigold - choice     | the top, unusual, super                                |
| 77. Kittens 4 sides up bowl - marigold                 | 115. Fruits & Flowers bon bon - lavender -             |
| 78. Kittens toothpick - marigold                       | outstanding, like all of them in this                  |
| 79. Kittens ruffled bowl - marigold                    | collection                                             |
| 80. Ballard Merced, Cal. advertising ruffled bowl      | 116. Fruits & Flowers bon bon - green - spectacular    |
| - purple - super pretty & very rare                    | irid.!                                                 |
| 81. Persian Garden 6" plate - marigold                 | 117. Fruits & Flowers bon bon - blue - electric &      |
| 82. M'burg Little Stars 7" ruffled bowl - marigold     | fantastic                                              |
| - satin & super, a nice piece                          | 118. Fruits & Flowers bon bon - purple - pretty        |
|                                                        | 119. Fruits & Flowers bon bon - marigold - pumpkin     |