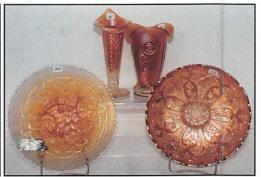

| 1. Pinched Swirl 6" vase - peach opal 2. Waffle Block hdld basket - clambroth 3. Diamond Points 10" vase - purple 4. Diamond Points 10" vase - marigold 5. Holly & Berry ruffled nappy - peach opal - nice 6. Panther ftd ruffled sauce - marigold 7. Fenton's Grape & Cable ftd ruffled bowl - green - has open bubble on base 8. M'burg Holly Sprig 2 hdld bon bon - green - satin 9. My Lady powder jar - marigold 10. Tornado small size ribbed vase - marigold - very pretty & rare, a super piece 11. Bells & Beads crimped edge bowl - peach opal 12. Target 7" sqatty vase - white - super 13. Target 6" squatty vase - peach opal - chip on base 14. Waterlily ruffled toothpick - marigold 15. Zipper Loop small size lamp - marigold - very scarce & nice, 6 1/2" tall, 3 7/8" base 16. Zipper Loop lamp - marigold - pretty, 8" tall, 4 1/2" base 17. M'burg Diamonds tumbler - green - nice 18. M'burg Diamonds tumbler - amethyst - nice 19. M'burg Diamonds tumbler - marigold - nice 20. Ballard Merced, Cal. adv. 6" plate - amethyst - a super example, as nice as these get, rare 21. Strawberry ruffled bowl w/BW back - purple - | <ul> <li>22. Strawberry ruffled bowl w/BW back - marigold</li> <li>23. Woodpecker car vases (2) - marigold - choice</li> <li>24. Heavy Grape 8" plate - pastel marigold - super</li> <li>25. Memphis 7 pc. punch set - white - extremely rare set, has fantastic irid., in a very popular pattern, a top piece in the sale</li> <li>26. Leaf Rays nappy - purple - super</li> <li>27. Leaf Rays nappy - peach opal</li> <li>28. Singing Birds mug - purple</li> <li>29. Fishscale &amp; Beads low ruffled bowl - peach opal</li> <li>30. M'burg Many Stars ruffled bowl - amethyst radium &amp; nice, has 6 pt. star, rare</li> <li>31. Lattice &amp; Points 9" vase - white</li> <li>32. Lattice &amp; Points 5" ruffled vase - white</li> <li>33. Peacock &amp; Grape 3 in 1 edge bowl - amethyst</li> <li>34. Pipe toothpick holder - light marigold</li> <li>35. Concave Diamonds 13 pc. water set - celest blue - pitcher, lid, 6 tumblers, 5 coasters</li> <li>36. M'burg Cherries 7" IC shaped bowl - marigold satin &amp; pretty</li> <li>37. Peacock &amp; Grape spt ftd 9" plate - green - always desirable</li> <li>38. Grape &amp; Cable 9" plate w/plain back - purple</li> <li>39. Daisy &amp; Plume ftd rosebowl w/rayed interior - green - minor chip on foot</li> <li>40. Dandelion tankard water pitcher - white - super rare w/pretty irid, a top notch water</li> </ul> |
|-------------------------------------------------------------------------------------------------------------------------------------------------------------------------------------------------------------------------------------------------------------------------------------------------------------------------------------------------------------------------------------------------------------------------------------------------------------------------------------------------------------------------------------------------------------------------------------------------------------------------------------------------------------------------------------------------------------------------------------------------------------------------------------------------------------------------------------------------------------------------------------------------------------------------------------------------------------------------------------------------------------------------------------------------------------------------------------------------------------------------------------------------------|---------------------------------------------------------------------------------------------------------------------------------------------------------------------------------------------------------------------------------------------------------------------------------------------------------------------------------------------------------------------------------------------------------------------------------------------------------------------------------------------------------------------------------------------------------------------------------------------------------------------------------------------------------------------------------------------------------------------------------------------------------------------------------------------------------------------------------------------------------------------------------------------------------------------------------------------------------------------------------------------------------------------------------------------------------------------------------------------------------------------------------------------------------------------------------------------------------------------------------------------------------------------------------------------------------------------------------------------------------------------------------------------|
| pretty                                                                                                                                                                                                                                                                                                                                                                                                                                                                                                                                                                                                                                                                                                                                                                                                                                                                                                                                                                                                                                                                                                                                                | nitcher                                                                                                                                                                                                                                                                                                                                                                                                                                                                                                                                                                                                                                                                                                                                                                                                                                                                                                                                                                                                                                                                                                                                                                                                                                                                                                                                                                                     |

pitcher

| 41. Mary Ann vase - marigold                           | 83. M'burg Grape Wreath Variant 3 in 1 edge ruffled    |
|--------------------------------------------------------|--------------------------------------------------------|
| 42. Open Rose rosebowl - smoke - minor bruise in       | sauce - marigold - radium & nice                       |
| base & chip on rose, very rare                         | 84. Fishnet epergne lily - purple                      |
| 43. N's Waterlily tumbler - amethyst - very rare, not  | 85. N's Town Pump - purple - very rare & nice,         |
| many around                                            | highly desirable                                       |
| 44. Grape & Cable ruffled hatshape - marigold          | 86. N's Butterfly bon bon - marigold                   |
| 45. Fenton's Peacock at Urn 9" plate - white -         | 87. M'burg Blackberry Wreath 10" ruffled bowl -        |
| very nice, very scarce                                 | amethyst - radium & super, minor chip on base,         |
| 46. Windflower hdld nappy - marigold                   | hard to find in radium                                 |
| 47. New Orleans 1910 Shriner's champagne - clear       | 88. M'burg Grape Wreath Variant crimped edge           |
| 48. Peacock & Grape 9" plate - marigold - scarce       | deep sauces (3) - green - radium, choice               |
| & nice                                                 | 89. Imperial Grape water bottle - purple - very pretty |
| 49. Basketweave Open Edge ruffled basket - blue        | 90. Orange Tree ftd water pitcher - blue - super       |
| 50. Tree Trunk elephant's foot 14" vase - purple       | pretty, has unbelievable perfect feet                  |
| - outstanding example w/the back higher                | 91. Orange Tree ftd tumbler - blue - pretty            |
| than the front, pretty!                                | 92. M'burg Peacock at Urn large size 3 in 1 edge       |
| 51. Vintage 9" ruffled bowl - green                    | bowl - green - radium, very scarce & pretty            |
| 52. Orange Tree goblet - blue                          | 93. Fenton's Grape & Cable spt ftd 9" plate - green    |
| 53. Constellation ruffled compote - purple - epoxy     | 94. Fan gravy boat - peach opal - nice                 |
| on edge                                                | 95. N's Thin Rib 10 1/2" vase - saphire - has          |
| 54. Constellation ruffled compote - marigold - pretty  | super irid.! a beautiful vase                          |
| 55. Constellation ruffled compote - white - pretty     | 96. N's Thin Rib 9" vase - purple                      |
| 56. Tree Trunk 10" vases (2) - aqua opal - super       | 97. N's Thin Rib 10 1/2" vase - marigold               |
| matching pair w/butterscotch irid., very               | 98. M'burg Fleur De Lis collar base ruffled bowl -     |
| pretty, choice                                         | green - radium & pretty                                |
| 57. Tree Trunk 11 1/2" vase - purple - super           | 99. Grape & Cable bon bon - purple                     |
| 58. Tree Trunk 10" vase - marigold - pretty irid.      | 100. 1911 Atlantic City Elks 9" plate - blue - super   |
| 59. Tree Trunk 10 1/2" vase - green opal - not         | pretty plate & rare!                                   |
| carnival                                               | 101. Dragon & Lotus IC shaped bowl - blue              |
| 60. Hearts & Flowers PCE bowl - ice blue - very        | 102. Rose Show ruffled bowl - aqua opal - nice         |
| rare shape & nice                                      | opal, scarce                                           |
| 61. Rococco 4 1/2" vase - marigold - pretty example    | 103. Fishscale & Beads CRE bowl - peach opal           |
| 62. Fine Cut & Roses rosebowl - white - minor spot     | 104. Grape & Cable breakfast set - purple              |
| on foot, frosty & scarce                               | 105. N's Peacock at Urn master IC bowl - purple -      |
| 63. Fine Cut & Roses rosebowl - ice blue - minor       | very pretty                                            |
| pinpoint on foot, pretty                               | 106. N's Peacock at Urn IC sauce - purple - pretty     |
| 64. Fine Cut & Roses rosebowl - purple - nice          | 107. N's Peacock at Urn master IC bowl -               |
| 65. Peter Rabbit IC shaped bowl - blue - super         | marigold - nice, scarce                                |
| pretty w/nice mold work, rare piece                    | 108. Open Rose ftd centerpiece bowl - olive green -    |
| 66. M'burg Holly Sprig 8" CRE bowl - green - radium    | made from fernery, unusual                             |
| & nice                                                 | 109. Hobstar Flower ruffled compote - green            |
| 67. Springtime tumbler - marigold - pretty             | 110. Fruits & Flowers bon bon - aqua opal -            |
| 68. Heavy Iris tumbler - white - lavender irid., epoxy | pastel & spectacular, some may call this               |
| on base                                                | saphire opal                                           |
| 69. Heavy Iris tumbler - amethyst - nice               | 111. Fruits & Flowers bon bon - ice green - super      |
| 70. Peacock at the Fountain ruffled compote -          | pretty irid.                                           |
| ice green - super pretty example, a dandy              | 112. Fruits & Flowers bon bon - ice blue - also        |
| 71. Lined Lattice 6" ruffled bowl - white - pretty     |                                                        |
| 72. Stippled Petals ruffled bowl - peach opal          | super                                                  |
| 73. Two Flowers large ftd ruffled bowl - blue -        | 113. Fruits & Flowers bon bon - white - frosty &       |
| super! as pretty as they can get                       | super                                                  |
| 74. Wishbone ruffled bowl - marigold                   | 114. Fruits & Flowers bon bon - ginger ale - clear     |
| 75. Wishbone ruffled bowl - amethyst - nice            | base glass w/pretty light yellow irid. over            |
| 76. Kittens cups & saucers (2) - marigold - choice     | the top, unusual, super                                |
| 77. Kittens 4 sides up bowl - marigold                 | 115. Fruits & Flowers bon bon - lavender -             |
| 78. Kittens toothpick - marigold                       | outstanding, like all of them in this                  |
| 79. Kittens ruffled bowl - marigold                    | collection                                             |
| 80. Ballard Merced, Cal. advertising ruffled bowl      | 116. Fruits & Flowers bon bon - green - spectacular    |
| - purple - super pretty & very rare                    | irid.!                                                 |
| 81. Persian Garden 6" plate - marigold                 | 117. Fruits & Flowers bon bon - blue - electric &      |
| 82. M'burg Little Stars 7" ruffled bowl - marigold     | fantastic                                              |
| - satin & super, a nice piece                          | 118. Fruits & Flowers bon bon - purple - pretty        |
|                                                        | 119. Fruits & Flowers bon bon - marigold - pumpkin     |