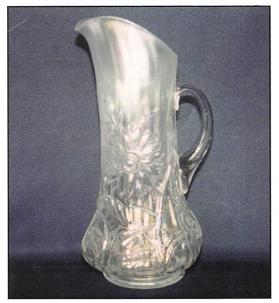

| 1. Pinched Swirl 6" vase - peach opal 2. Waffle Block hdld basket - clambroth 3. Diamond Points 10" vase - purple 4. Diamond Points 10" vase - marigold 5. Holly & Berry ruffled nappy - peach opal - nice 6. Panther ftd ruffled sauce - marigold 7. Fenton's Grape & Cable ftd ruffled bowl - green - has open bubble on base 8. M'burg Holly Sprig 2 hdld bon bon - green - satin 9. My Lady powder jar - marigold 10. Tornado small size ribbed vase - marigold - very pretty & rare, a super piece 11. Bells & Beads crimped edge bowl - peach opal 12. Target 7" sqatty vase - white - super 13. Target 6" squatty vase - peach opal - chip on base 14. Waterlily ruffled toothpick - marigold 15. Zipper Loop small size lamp - marigold - very scarce & nice, 6 1/2" tall, 3 7/8" base 16. Zipper Loop lamp - marigold - pretty, 8" tall, 4 1/2" base 17. M'burg Diamonds tumbler - green - nice 18. M'burg Diamonds tumbler - amethyst - nice 19. M'burg Diamonds tumbler - marigold - nice 20. Ballard Merced, Cal. adv. 6" plate - amethyst - a super example, as nice as these get, rare 21. Strawberry ruffled bowl w/BW back - purple - | <ul> <li>22. Strawberry ruffled bowl w/BW back - marigold</li> <li>23. Woodpecker car vases (2) - marigold - choice</li> <li>24. Heavy Grape 8" plate - pastel marigold - super</li> <li>25. Memphis 7 pc. punch set - white - extremely rare set, has fantastic irid., in a very popular pattern, a top piece in the sale</li> <li>26. Leaf Rays nappy - purple - super</li> <li>27. Leaf Rays nappy - peach opal</li> <li>28. Singing Birds mug - purple</li> <li>29. Fishscale &amp; Beads low ruffled bowl - peach opal</li> <li>30. M'burg Many Stars ruffled bowl - amethyst radium &amp; nice, has 6 pt. star, rare</li> <li>31. Lattice &amp; Points 9" vase - white</li> <li>32. Lattice &amp; Points 5" ruffled vase - white</li> <li>33. Peacock &amp; Grape 3 in 1 edge bowl - amethyst</li> <li>34. Pipe toothpick holder - light marigold</li> <li>35. Concave Diamonds 13 pc. water set - celest blue - pitcher, lid, 6 tumblers, 5 coasters</li> <li>36. M'burg Cherries 7" IC shaped bowl - marigold satin &amp; pretty</li> <li>37. Peacock &amp; Grape spt ftd 9" plate - green - always desirable</li> <li>38. Grape &amp; Cable 9" plate w/plain back - purple</li> <li>39. Daisy &amp; Plume ftd rosebowl w/rayed interior - green - minor chip on foot</li> <li>40. Dandelion tankard water pitcher - white - super rare w/pretty irid, a top notch water</li> </ul> |
|-------------------------------------------------------------------------------------------------------------------------------------------------------------------------------------------------------------------------------------------------------------------------------------------------------------------------------------------------------------------------------------------------------------------------------------------------------------------------------------------------------------------------------------------------------------------------------------------------------------------------------------------------------------------------------------------------------------------------------------------------------------------------------------------------------------------------------------------------------------------------------------------------------------------------------------------------------------------------------------------------------------------------------------------------------------------------------------------------------------------------------------------------------|---------------------------------------------------------------------------------------------------------------------------------------------------------------------------------------------------------------------------------------------------------------------------------------------------------------------------------------------------------------------------------------------------------------------------------------------------------------------------------------------------------------------------------------------------------------------------------------------------------------------------------------------------------------------------------------------------------------------------------------------------------------------------------------------------------------------------------------------------------------------------------------------------------------------------------------------------------------------------------------------------------------------------------------------------------------------------------------------------------------------------------------------------------------------------------------------------------------------------------------------------------------------------------------------------------------------------------------------------------------------------------------------|
| pretty                                                                                                                                                                                                                                                                                                                                                                                                                                                                                                                                                                                                                                                                                                                                                                                                                                                                                                                                                                                                                                                                                                                                                | nitcher                                                                                                                                                                                                                                                                                                                                                                                                                                                                                                                                                                                                                                                                                                                                                                                                                                                                                                                                                                                                                                                                                                                                                                                                                                                                                                                                                                                     |

pitcher

| 41. Mary Ann vase - marigold                           | 83. M'burg Grape Wreath Variant 3 in 1 edge ruffled    |
|--------------------------------------------------------|--------------------------------------------------------|
| 42. Open Rose rosebowl - smoke - minor bruise in       | sauce - marigold - radium & nice                       |
| base & chip on rose, very rare                         | 84. Fishnet epergne lily - purple                      |
| 43. N's Waterlily tumbler - amethyst - very rare, not  | 85. N's Town Pump - purple - very rare & nice,         |
| many around                                            | highly desirable                                       |
| 44. Grape & Cable ruffled hatshape - marigold          | 86. N's Butterfly bon bon - marigold                   |
| 45. Fenton's Peacock at Urn 9" plate - white -         | 87. M'burg Blackberry Wreath 10" ruffled bowl -        |
| very nice, very scarce                                 | amethyst - radium & super, minor chip on base,         |
| 46. Windflower hdld nappy - marigold                   | hard to find in radium                                 |
| 47. New Orleans 1910 Shriner's champagne - clear       | 88. M'burg Grape Wreath Variant crimped edge           |
| 48. Peacock & Grape 9" plate - marigold - scarce       | deep sauces (3) - green - radium, choice               |
| & nice                                                 | 89. Imperial Grape water bottle - purple - very pretty |
| 49. Basketweave Open Edge ruffled basket - blue        | 90. Orange Tree ftd water pitcher - blue - super       |
| 50. Tree Trunk elephant's foot 14" vase - purple       | pretty, has unbelievable perfect feet                  |
| - outstanding example w/the back higher                | 91. Orange Tree ftd tumbler - blue - pretty            |
| than the front, pretty!                                | 92. M'burg Peacock at Urn large size 3 in 1 edge       |
| 51. Vintage 9" ruffled bowl - green                    | bowl - green - radium, very scarce & pretty            |
| 52. Orange Tree goblet - blue                          | 93. Fenton's Grape & Cable spt ftd 9" plate - green    |
| 53. Constellation ruffled compote - purple - epoxy     | 94. Fan gravy boat - peach opal - nice                 |
| on edge                                                | 95. N's Thin Rib 10 1/2" vase - saphire - has          |
| 54. Constellation ruffled compote - marigold - pretty  | super irid.! a beautiful vase                          |
| 55. Constellation ruffled compote - white - pretty     | 96. N's Thin Rib 9" vase - purple                      |
| 56. Tree Trunk 10" vases (2) - aqua opal - super       | 97. N's Thin Rib 10 1/2" vase - marigold               |
| matching pair w/butterscotch irid., very               | 98. M'burg Fleur De Lis collar base ruffled bowl -     |
| pretty, choice                                         | green - radium & pretty                                |
| 57. Tree Trunk 11 1/2" vase - purple - super           | 99. Grape & Cable bon bon - purple                     |
| 58. Tree Trunk 10" vase - marigold - pretty irid.      | 100. 1911 Atlantic City Elks 9" plate - blue - super   |
| 59. Tree Trunk 10 1/2" vase - green opal - not         | pretty plate & rare!                                   |
| carnival                                               | 101. Dragon & Lotus IC shaped bowl - blue              |
| 60. Hearts & Flowers PCE bowl - ice blue - very        | 102. Rose Show ruffled bowl - aqua opal - nice         |
| rare shape & nice                                      | opal, scarce                                           |
| 61. Rococco 4 1/2" vase - marigold - pretty example    | 103. Fishscale & Beads CRE bowl - peach opal           |
| 62. Fine Cut & Roses rosebowl - white - minor spot     | 104. Grape & Cable breakfast set - purple              |
| on foot, frosty & scarce                               | 105. N's Peacock at Urn master IC bowl - purple -      |
| 63. Fine Cut & Roses rosebowl - ice blue - minor       | very pretty                                            |
| pinpoint on foot, pretty                               | 106. N's Peacock at Urn IC sauce - purple - pretty     |
| 64. Fine Cut & Roses rosebowl - purple - nice          | 107. N's Peacock at Urn master IC bowl -               |
| 65. Peter Rabbit IC shaped bowl - blue - super         | marigold - nice, scarce                                |
| pretty w/nice mold work, rare piece                    | 108. Open Rose ftd centerpiece bowl - olive green -    |
| 66. M'burg Holly Sprig 8" CRE bowl - green - radium    | made from fernery, unusual                             |
| & nice                                                 | 109. Hobstar Flower ruffled compote - green            |
| 67. Springtime tumbler - marigold - pretty             | 110. Fruits & Flowers bon bon - aqua opal -            |
| 68. Heavy Iris tumbler - white - lavender irid., epoxy | pastel & spectacular, some may call this               |
| on base                                                | saphire opal                                           |
| 69. Heavy Iris tumbler - amethyst - nice               | 111. Fruits & Flowers bon bon - ice green - super      |
| 70. Peacock at the Fountain ruffled compote -          | pretty irid.                                           |
| ice green - super pretty example, a dandy              | 112. Fruits & Flowers bon bon - ice blue - also        |
| 71. Lined Lattice 6" ruffled bowl - white - pretty     |                                                        |
| 72. Stippled Petals ruffled bowl - peach opal          | super                                                  |
| 73. Two Flowers large ftd ruffled bowl - blue -        | 113. Fruits & Flowers bon bon - white - frosty &       |
| super! as pretty as they can get                       | super                                                  |
| 74. Wishbone ruffled bowl - marigold                   | 114. Fruits & Flowers bon bon - ginger ale - clear     |
| 75. Wishbone ruffled bowl - amethyst - nice            | base glass w/pretty light yellow irid. over            |
| 76. Kittens cups & saucers (2) - marigold - choice     | the top, unusual, super                                |
| 77. Kittens 4 sides up bowl - marigold                 | 115. Fruits & Flowers bon bon - lavender -             |
| 78. Kittens toothpick - marigold                       | outstanding, like all of them in this                  |
| 79. Kittens ruffled bowl - marigold                    | collection                                             |
| 80. Ballard Merced, Cal. advertising ruffled bowl      | 116. Fruits & Flowers bon bon - green - spectacular    |
| - purple - super pretty & very rare                    | irid.!                                                 |
| 81. Persian Garden 6" plate - marigold                 | 117. Fruits & Flowers bon bon - blue - electric &      |
| 82. M'burg Little Stars 7" ruffled bowl - marigold     | fantastic                                              |
| - satin & super, a nice piece                          | 118. Fruits & Flowers bon bon - purple - pretty        |
|                                                        | 119. Fruits & Flowers bon bon - marigold - pumpkin     |