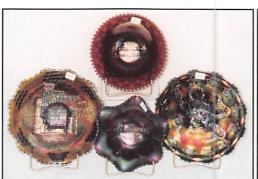

pitcher

| 41. Mary Ann vase - marigold                           | 83. M'burg Grape Wreath Variant 3 in 1 edge ruffled    |
|--------------------------------------------------------|--------------------------------------------------------|
| 42. Open Rose rosebowl - smoke - minor bruise in       | sauce - marigold - radium & nice                       |
| base & chip on rose, very rare                         | 84. Fishnet epergne lily - purple                      |
| 43. N's Waterlily tumbler - amethyst - very rare, not  | 85. N's Town Pump - purple - very rare & nice,         |
| many around                                            | highly desirable                                       |
| 44. Grape & Cable ruffled hatshape - marigold          | 86. N's Butterfly bon bon - marigold                   |
| 45. Fenton's Peacock at Urn 9" plate - white -         | 87. M'burg Blackberry Wreath 10" ruffled bowl -        |
| very nice, very scarce                                 | amethyst - radium & super, minor chip on base,         |
| 46. Windflower hdld nappy - marigold                   | hard to find in radium                                 |
| 47. New Orleans 1910 Shriner's champagne - clear       | 88. M'burg Grape Wreath Variant crimped edge           |
| 48. Peacock & Grape 9" plate - marigold - scarce       | deep sauces (3) - green - radium, choice               |
| & nice                                                 | 89. Imperial Grape water bottle - purple - very pretty |
| 49. Basketweave Open Edge ruffled basket - blue        | 90. Orange Tree ftd water pitcher - blue - super       |
| 50. Tree Trunk elephant's foot 14" vase - purple       | pretty, has unbelievable perfect feet                  |
| - outstanding example w/the back higher                | 91. Orange Tree ftd tumbler - blue - pretty            |
| than the front, pretty!                                | 92. M'burg Peacock at Urn large size 3 in 1 edge       |
| 51. Vintage 9" ruffled bowl - green                    | bowl - green - radium, very scarce & pretty            |
| 52. Orange Tree goblet - blue                          | 93. Fenton's Grape & Cable spt ftd 9" plate - green    |
| 53. Constellation ruffled compote - purple - epoxy     | 94. Fan gravy boat - peach opal - nice                 |
| on edge                                                | 95. N's Thin Rib 10 1/2" vase - saphire - has          |
| 54. Constellation ruffled compote - marigold - pretty  | super irid.! a beautiful vase                          |
| 55. Constellation ruffled compote - white - pretty     | 96. N's Thin Rib 9" vase - purple                      |
| 56. Tree Trunk 10" vases (2) - aqua opal - super       | 97. N's Thin Rib 10 1/2" vase - marigold               |
| matching pair w/butterscotch irid., very               | 98. M'burg Fleur De Lis collar base ruffled bowl -     |
| pretty, choice                                         | green - radium & pretty                                |
| 57. Tree Trunk 11 1/2" vase - purple - super           | 99. Grape & Cable bon bon - purple                     |
| 58. Tree Trunk 10" vase - marigold - pretty irid.      | 100. 1911 Atlantic City Elks 9" plate - blue - super   |
| 59. Tree Trunk 10 1/2" vase - green opal - not         | pretty plate & rare!                                   |
| carnival                                               | 101. Dragon & Lotus IC shaped bowl - blue              |
| 60. Hearts & Flowers PCE bowl - ice blue - very        | 102. Rose Show ruffled bowl - aqua opal - nice         |
| rare shape & nice                                      | opal, scarce                                           |
| 61. Rococco 4 1/2" vase - marigold - pretty example    | 103. Fishscale & Beads CRE bowl - peach opal           |
| 62. Fine Cut & Roses rosebowl - white - minor spot     | 104. Grape & Cable breakfast set - purple              |
| on foot, frosty & scarce                               | 105. N's Peacock at Urn master IC bowl - purple -      |
| 63. Fine Cut & Roses rosebowl - ice blue - minor       | very pretty                                            |
| pinpoint on foot, pretty                               | 106. N's Peacock at Urn IC sauce - purple - pretty     |
| 64. Fine Cut & Roses rosebowl - purple - nice          | 107. N's Peacock at Urn master IC bowl -               |
| 65. Peter Rabbit IC shaped bowl - blue - super         | marigold - nice, scarce                                |
| pretty w/nice mold work, rare piece                    | 108. Open Rose ftd centerpiece bowl - olive green -    |
| 66. M'burg Holly Sprig 8" CRE bowl - green - radium    | made from fernery, unusual                             |
| & nice                                                 | 109. Hobstar Flower ruffled compote - green            |
| 67. Springtime tumbler - marigold - pretty             | 110. Fruits & Flowers bon bon - aqua opal -            |
| 68. Heavy Iris tumbler - white - lavender irid., epoxy | pastel & spectacular, some may call this               |
| on base                                                | saphire opal                                           |
| 69. Heavy Iris tumbler - amethyst - nice               | 111. Fruits & Flowers bon bon - ice green - super      |
| 70. Peacock at the Fountain ruffled compote -          | pretty irid.                                           |
| ice green - super pretty example, a dandy              | 112. Fruits & Flowers bon bon - ice blue - also        |
| 71. Lined Lattice 6" ruffled bowl - white - pretty     |                                                        |
| 72. Stippled Petals ruffled bowl - peach opal          | super                                                  |
| 73. Two Flowers large ftd ruffled bowl - blue -        | 113. Fruits & Flowers bon bon - white - frosty &       |
| super! as pretty as they can get                       | super                                                  |
| 74. Wishbone ruffled bowl - marigold                   | 114. Fruits & Flowers bon bon - ginger ale - clear     |
| 75. Wishbone ruffled bowl - amethyst - nice            | base glass w/pretty light yellow irid. over            |
| 76. Kittens cups & saucers (2) - marigold - choice     | the top, unusual, super                                |
| 77. Kittens 4 sides up bowl - marigold                 | 115. Fruits & Flowers bon bon - lavender -             |
| 78. Kittens toothpick - marigold                       | outstanding, like all of them in this                  |
| 79. Kittens ruffled bowl - marigold                    | collection                                             |
| 80. Ballard Merced, Cal. advertising ruffled bowl      | 116. Fruits & Flowers bon bon - green - spectacular    |
| - purple - super pretty & very rare                    | irid.!                                                 |
| 81. Persian Garden 6" plate - marigold                 | 117. Fruits & Flowers bon bon - blue - electric &      |
| 82. M'burg Little Stars 7" ruffled bowl - marigold     | fantastic                                              |
| - satin & super, a nice piece                          | 118. Fruits & Flowers bon bon - purple - pretty        |
|                                                        | 119. Fruits & Flowers bon bon - marigold - pumpkin     |