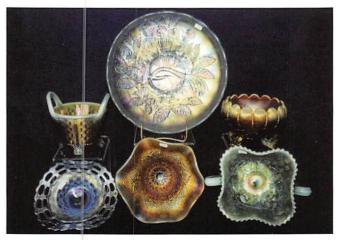

# Saturday, April 4th, 1998 -- 9:30 A.M. World Wide College of Auctioneering Building Mason City, Iowa

Seeck Auctions is pleased to be selling the Carnival Glass collection of Velma and her late husband Kenneth Gallagher from Wisconsin. Velma and Kenneth had a great eye for beautiful iridized glass. This collection of glass is overall very, very pretty!! Your trip to Mason City will not be disappointing!