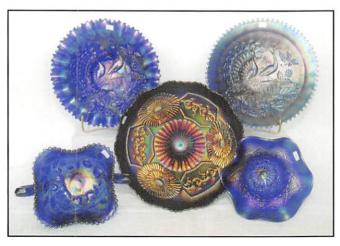

# Saturday, April 4th, 1998 -- 9:30 A.M. World Wide College of Auctioneering Building Mason City, Iowa

Seeck Auctions is pleased to be selling the Carnival Glass collection of Velma and her late husband Kenneth Gallagher from Wisconsin. Velma and Kenneth had a great eye for beautiful iridized glass. This collection of glass is overall very, very pretty!! Your trip to Mason City will not be disappointing!