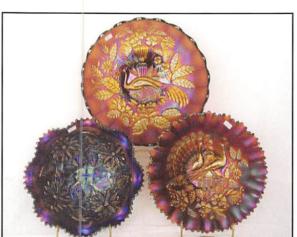

# Saturday, April 4th, 1998 -- 9:30 A.M. World Wide College of Auctioneering Building Mason City, Iowa

Seeck Auctions is pleased to be selling the Carnival Glass collection of Velma and her late husband Kenneth Gallagher from Wisconsin. Velma and Kenneth had a great eye for beautiful iridized glass. This collection of glass is overall very, very pretty!! Your trip to Mason City will not be disappointing!