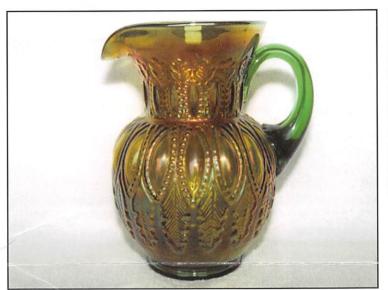

| Continue to include the numbers of the item(s) you would like to bid on and ALSO visit us at our website: http://www.willowtree.com/~seeckauction | amount bid on each, please include your telephone number.                                                                |
|---------------------------------------------------------------------------------------------------------------------------------------------------|--------------------------------------------------------------------------------------------------------------------------|
| 1. Scroll Embossed ruffled compote - marigold                                                                                                     | 17. Good Luck ruffled bowl w/ribbed back -<br>marigold - dark & pretty                                                   |
| 2. Blackberry Bramble ruffled compote - green                                                                                                     | 18. Good Luck ruffled bowl w/BW back - purple - scarce                                                                   |
| 3. Interior Panels water pitcher - amber - rare color                                                                                             | 19. Big Basketweave hdld basket - marigold 20. M'burg Peacock at Urn 3 in 1 edge 10"                                     |
| 4. Colonial Wide Panel candy dish - red - scarce                                                                                                  | bowl - amethyst - super radium irid., a great piece!                                                                     |
| 5. Octagon water goblets (6) - marigold - sold as set                                                                                             | <ul><li>21. Persian Medallion hair receiver - marigold</li><li>22. Imperial Grape chop plate - marigold - nice</li></ul> |
| 6. Columbia ruffled vase - marigold 7. Hobstar Band hdld celery vase - marigold                                                                   | <ul><li>23. Peacock &amp; Dahlia ruffled bowl - marigold</li><li>24. Grape Leaves ruffled bowl - purple</li></ul>        |
| 8. Petal & Fan ruffled sauce - peach opal 9. Thistle IC shaped bowl - marigold 10. M'burg Seacoast pintray - amethyst - as                        | 25. M'burg Perfection water pitcher - green - a top rarity in water ;,                                                   |
| pretty as we have ever sold, highly desirable                                                                                                     | pitchers, radium & super!! 26. Cvd Jelly jar - marigold                                                                  |
| 11. Coinspot ruffled compote - peach opal 12. Cherry Circles cardtray shaped bon bon -                                                            | 27. Lattice & Daisy 7 pc. tankard water set - marigold - very pretty set, matches well                                   |
| marigold 13. Cherry Circles round bon bon - marigold -                                                                                            | <ul><li>28. Acanthus round bowl - green</li><li>29. Acanthus round bowl - marigold - dark &amp; pretty</li></ul>         |
| pretty 14. Little Barrel - marigold                                                                                                               | 30. Rose Show 9" plate - marigold - flat & nice, always desired                                                          |
| 15. Good Luck ruffled bowl w/ribbed back - aqua opal - butterscotch & beautiful, a                                                                | 31. Rose Show 9" plate - amethyst - very pretty, minor nick on edge & minor chip                                         |
| super pretty example, rare 16. Good Luck ruffled bowl w/ribbed back - blue - nice, spot of epoxy on edge                                          | on rose 32. Rose Show 9" plate - white - pretty &                                                                        |
| ···, -6, -63                                                                                                                                      | scarce                                                                                                                   |