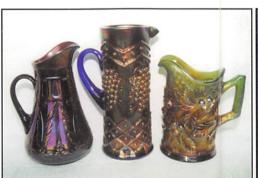

| Continue to include the numbers of the item(s) you would like to bid on and ALSO visit us at our website: http://www.willowtree.com/~seeckauction | amount bid on each, please include your telephone number.                                                                |
|---------------------------------------------------------------------------------------------------------------------------------------------------|--------------------------------------------------------------------------------------------------------------------------|
| 1. Scroll Embossed ruffled compote - marigold                                                                                                     | 17. Good Luck ruffled bowl w/ribbed back -<br>marigold - dark & pretty                                                   |
| 2. Blackberry Bramble ruffled compote - green                                                                                                     | 18. Good Luck ruffled bowl w/BW back - purple - scarce                                                                   |
| 3. Interior Panels water pitcher - amber - rare color                                                                                             | 19. Big Basketweave hdld basket - marigold 20. M'burg Peacock at Urn 3 in 1 edge 10"                                     |
| 4. Colonial Wide Panel candy dish - red - scarce                                                                                                  | bowl - amethyst - super radium irid., a great piece!                                                                     |
| 5. Octagon water goblets (6) - marigold - sold as set                                                                                             | <ul><li>21. Persian Medallion hair receiver - marigold</li><li>22. Imperial Grape chop plate - marigold - nice</li></ul> |
| 6. Columbia ruffled vase - marigold 7. Hobstar Band hdld celery vase - marigold                                                                   | <ul><li>23. Peacock &amp; Dahlia ruffled bowl - marigold</li><li>24. Grape Leaves ruffled bowl - purple</li></ul>        |
| 8. Petal & Fan ruffled sauce - peach opal 9. Thistle IC shaped bowl - marigold 10. M'burg Seacoast pintray - amethyst - as                        | 25. M'burg Perfection water pitcher - green - a top rarity in water ;,                                                   |
| pretty as we have ever sold, highly desirable                                                                                                     | pitchers, radium & super!! 26. Cvd Jelly jar - marigold                                                                  |
| 11. Coinspot ruffled compote - peach opal 12. Cherry Circles cardtray shaped bon bon -                                                            | 27. Lattice & Daisy 7 pc. tankard water set - marigold - very pretty set, matches well                                   |
| marigold 13. Cherry Circles round bon bon - marigold -                                                                                            | <ul><li>28. Acanthus round bowl - green</li><li>29. Acanthus round bowl - marigold - dark &amp; pretty</li></ul>         |
| pretty 14. Little Barrel - marigold                                                                                                               | 30. Rose Show 9" plate - marigold - flat & nice, always desired                                                          |
| 15. Good Luck ruffled bowl w/ribbed back - aqua opal - butterscotch & beautiful, a                                                                | 31. Rose Show 9" plate - amethyst - very pretty, minor nick on edge & minor chip                                         |
| super pretty example, rare 16. Good Luck ruffled bowl w/ribbed back - blue - nice, spot of epoxy on edge                                          | on rose 32. Rose Show 9" plate - white - pretty &                                                                        |
| ···, -6, -63                                                                                                                                      | scarce                                                                                                                   |