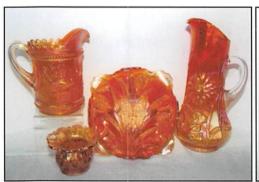

| Continue to include the numbers of the item(s) you would like to bid on and ALSO visit us at our website: http://www.willowtree.com/~seeckauction | amount bid on each, please include your telephone number.                                                                |
|---------------------------------------------------------------------------------------------------------------------------------------------------|--------------------------------------------------------------------------------------------------------------------------|
| 1. Scroll Embossed ruffled compote - marigold                                                                                                     | 17. Good Luck ruffled bowl w/ribbed back -<br>marigold - dark & pretty                                                   |
| 2. Blackberry Bramble ruffled compote - green                                                                                                     | 18. Good Luck ruffled bowl w/BW back - purple - scarce                                                                   |
| 3. Interior Panels water pitcher - amber - rare color                                                                                             | 19. Big Basketweave hdld basket - marigold 20. M'burg Peacock at Urn 3 in 1 edge 10"                                     |
| 4. Colonial Wide Panel candy dish - red - scarce                                                                                                  | bowl - amethyst - super radium irid., a great piece!                                                                     |
| 5. Octagon water goblets (6) - marigold - sold as set                                                                                             | <ul><li>21. Persian Medallion hair receiver - marigold</li><li>22. Imperial Grape chop plate - marigold - nice</li></ul> |
| 6. Columbia ruffled vase - marigold 7. Hobstar Band hdld celery vase - marigold                                                                   | <ul><li>23. Peacock &amp; Dahlia ruffled bowl - marigold</li><li>24. Grape Leaves ruffled bowl - purple</li></ul>        |
| 8. Petal & Fan ruffled sauce - peach opal 9. Thistle IC shaped bowl - marigold 10. M'burg Seacoast pintray - amethyst - as                        | 25. M'burg Perfection water pitcher - green - a top rarity in water ;,                                                   |
| pretty as we have ever sold, highly desirable                                                                                                     | pitchers, radium & super!! 26. Cvd Jelly jar - marigold                                                                  |
| 11. Coinspot ruffled compote - peach opal 12. Cherry Circles cardtray shaped bon bon -                                                            | 27. Lattice & Daisy 7 pc. tankard water set - marigold - very pretty set, matches well                                   |
| marigold 13. Cherry Circles round bon bon - marigold -                                                                                            | <ul><li>28. Acanthus round bowl - green</li><li>29. Acanthus round bowl - marigold - dark &amp; pretty</li></ul>         |
| pretty 14. Little Barrel - marigold                                                                                                               | 30. Rose Show 9" plate - marigold - flat & nice, always desired                                                          |
| 15. Good Luck ruffled bowl w/ribbed back - aqua opal - butterscotch & beautiful, a                                                                | 31. Rose Show 9" plate - amethyst - very pretty, minor nick on edge & minor chip                                         |
| super pretty example, rare 16. Good Luck ruffled bowl w/ribbed back - blue - nice, spot of epoxy on edge                                          | on rose 32. Rose Show 9" plate - white - pretty &                                                                        |
| ···, -6, -63                                                                                                                                      | scarce                                                                                                                   |