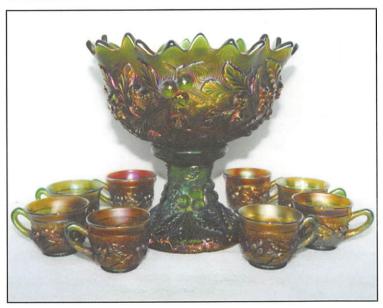

| Continue to include the numbers of the item(s) you would like to bid on and ALSO visit us at our website: http://www.willowtree.com/~seeckauction | amount bid on each, please include your telephone number.                                                                |
|---------------------------------------------------------------------------------------------------------------------------------------------------|--------------------------------------------------------------------------------------------------------------------------|
| 1. Scroll Embossed ruffled compote - marigold                                                                                                     | 17. Good Luck ruffled bowl w/ribbed back -<br>marigold - dark & pretty                                                   |
| 2. Blackberry Bramble ruffled compote - green                                                                                                     | 18. Good Luck ruffled bowl w/BW back - purple - scarce                                                                   |
| 3. Interior Panels water pitcher - amber - rare color                                                                                             | 19. Big Basketweave hdld basket - marigold 20. M'burg Peacock at Urn 3 in 1 edge 10"                                     |
| 4. Colonial Wide Panel candy dish - red - scarce                                                                                                  | bowl - amethyst - super radium irid., a great piece!                                                                     |
| 5. Octagon water goblets (6) - marigold - sold as set                                                                                             | <ul><li>21. Persian Medallion hair receiver - marigold</li><li>22. Imperial Grape chop plate - marigold - nice</li></ul> |
| 6. Columbia ruffled vase - marigold 7. Hobstar Band hdld celery vase - marigold                                                                   | <ul><li>23. Peacock &amp; Dahlia ruffled bowl - marigold</li><li>24. Grape Leaves ruffled bowl - purple</li></ul>        |
| 8. Petal & Fan ruffled sauce - peach opal 9. Thistle IC shaped bowl - marigold 10. M'burg Seacoast pintray - amethyst - as                        | 25. M'burg Perfection water pitcher - green - a top rarity in water ;,                                                   |
| pretty as we have ever sold, highly desirable                                                                                                     | pitchers, radium & super!! 26. Cvd Jelly jar - marigold                                                                  |
| 11. Coinspot ruffled compote - peach opal 12. Cherry Circles cardtray shaped bon bon -                                                            | 27. Lattice & Daisy 7 pc. tankard water set - marigold - very pretty set, matches well                                   |
| marigold 13. Cherry Circles round bon bon - marigold -                                                                                            | <ul><li>28. Acanthus round bowl - green</li><li>29. Acanthus round bowl - marigold - dark &amp; pretty</li></ul>         |
| pretty 14. Little Barrel - marigold                                                                                                               | 30. Rose Show 9" plate - marigold - flat & nice, always desired                                                          |
| 15. Good Luck ruffled bowl w/ribbed back - aqua opal - butterscotch & beautiful, a                                                                | 31. Rose Show 9" plate - amethyst - very pretty, minor nick on edge & minor chip                                         |
| super pretty example, rare 16. Good Luck ruffled bowl w/ribbed back - blue - nice, spot of epoxy on edge                                          | on rose 32. Rose Show 9" plate - white - pretty &                                                                        |
| ···, -6, -63                                                                                                                                      | scarce                                                                                                                   |