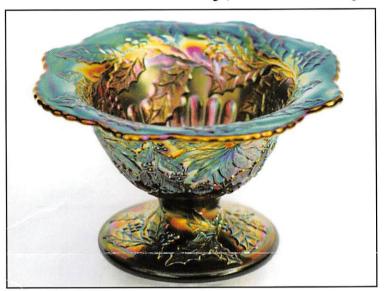

| _ | 1. N's Thin Rib 6" vase - green Corinth 6" pinched vase - peach opal Feathers 10" vase - green Beauty Bud vase - amethyst Diamond & Column 12" vase - green April Showers 10" vase - amethyst Long Thumbprint 10" vase - green Corinth 10" vase - amethyst Long Thumbprint 10" vase - green Spirilex 10" vase - peach opal 2. Butterflies bon bon - blue 3. Leaf & Beads tri-cornered ftd bowl - green 4. N's Stippled Rays 10" ruffled bowl - green 5. Pansy creamer - amber Leaf & Beads nut bowl - green Dugan's Cherries banana boat shape sauce - amethyst Coin Dot ruffled bowl - amethyst Vintage nut bowl - blue Large ftd Shell - aqua Small ftd Shell - amethyst Scales 6" plate - amethyst Grape Delight ftd nut bowl - blue | <ul> <li>9. Sailboat ruffled sauce - blue - pretty</li> <li>10. Hearts &amp; Flowers PCE bowl - ice blue - super pretty even irid., very rare</li> <li>11. Hearts &amp; Flowers PCE bowl - lime green - very rare &amp; pretty, not many around</li> <li>12. Blackberry Bramble ruffled compote - green</li> <li>13. Inverted Strawberry powder jar - green - scarce &amp; desirable</li> <li>14. Miniature Thin Rib &amp; Drape 4 1/2" vase - marigold</li> <li>15. Peacock at the Fountain ruffled compote - aqua opal - super butterscotch example of this rare piece, has 3 manufacture separations on one ruffle</li> <li>16. Peacock at the Fountain ruffled compote - ice blue - super pretty irid. &amp; very rare, nice</li> <li>17. Peacock at the Fountain ruffled compote - blue - super pretty, has a chip on the base</li> <li>18. Peacock at the Fountain ruffled compote - marigold - very pretty, very scarce</li> <li>19. Fishscale &amp; Beads 6" plates (2) - marigold - choice</li> <li>20. M'burg Many Stars 3 in 1 edge bowl -</li> </ul> |
|---|-----------------------------------------------------------------------------------------------------------------------------------------------------------------------------------------------------------------------------------------------------------------------------------------------------------------------------------------------------------------------------------------------------------------------------------------------------------------------------------------------------------------------------------------------------------------------------------------------------------------------------------------------------------------------------------------------------------------------------------------|------------------------------------------------------------------------------------------------------------------------------------------------------------------------------------------------------------------------------------------------------------------------------------------------------------------------------------------------------------------------------------------------------------------------------------------------------------------------------------------------------------------------------------------------------------------------------------------------------------------------------------------------------------------------------------------------------------------------------------------------------------------------------------------------------------------------------------------------------------------------------------------------------------------------------------------------------------------------------------------------------------------------------------------------------------------|
|   | Small ftd Shell - amethyst<br>Scales 6" plate - amethyst<br>Grape Delight ftd nut bowl - blue                                                                                                                                                                                                                                                                                                                                                                                                                                                                                                                                                                                                                                           | marigold - very pretty, very scarce  19. Fishscale & Beads 6" plates (2) - marigold -                                                                                                                                                                                                                                                                                                                                                                                                                                                                                                                                                                                                                                                                                                                                                                                                                                                                                                                                                                            |
|   | N's ruffled bowl - green Soda Gold tumbler - smoke - large chip 6. Cobblestone baby dish - marigold 7. Captive Rose 3 in 1 edge bowl - amethyst                                                                                                                                                                                                                                                                                                                                                                                                                                                                                                                                                                                         | amethyst - super radium, very rare, nice 21. M'burg Many Stars 3 in 1 edge bowl - marigold - radium & super                                                                                                                                                                                                                                                                                                                                                                                                                                                                                                                                                                                                                                                                                                                                                                                                                                                                                                                                                      |
|   | 8. Chrysanthemum ruffled bowl - marigold                                                                                                                                                                                                                                                                                                                                                                                                                                                                                                                                                                                                                                                                                                | 22. Fanciful low ruffled bowl - peach opal - nice                                                                                                                                                                                                                                                                                                                                                                                                                                                                                                                                                                                                                                                                                                                                                                                                                                                                                                                                                                                                                |