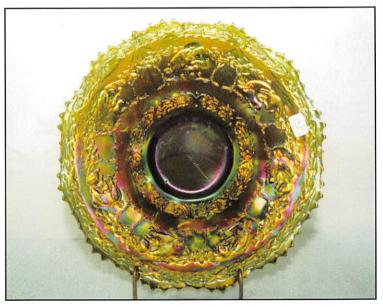

| _ | 1. N's Thin Rib 6" vase - green Corinth 6" pinched vase - peach opal Feathers 10" vase - green Beauty Bud vase - amethyst Diamond & Column 12" vase - green April Showers 10" vase - amethyst Long Thumbprint 10" vase - green Corinth 10" vase - amethyst Long Thumbprint 10" vase - green Spirilex 10" vase - peach opal 2. Butterflies bon bon - blue 3. Leaf & Beads tri-cornered ftd bowl - green 4. N's Stippled Rays 10" ruffled bowl - green 5. Pansy creamer - amber Leaf & Beads nut bowl - green Dugan's Cherries banana boat shape sauce - amethyst Coin Dot ruffled bowl - amethyst Vintage nut bowl - blue Large ftd Shell - aqua Small ftd Shell - amethyst Scales 6" plate - amethyst Grape Delight ftd nut bowl - blue | <ul> <li>9. Sailboat ruffled sauce - blue - pretty</li> <li>10. Hearts &amp; Flowers PCE bowl - ice blue - super pretty even irid., very rare</li> <li>11. Hearts &amp; Flowers PCE bowl - lime green - very rare &amp; pretty, not many around</li> <li>12. Blackberry Bramble ruffled compote - green</li> <li>13. Inverted Strawberry powder jar - green - scarce &amp; desirable</li> <li>14. Miniature Thin Rib &amp; Drape 4 1/2" vase - marigold</li> <li>15. Peacock at the Fountain ruffled compote - aqua opal - super butterscotch example of this rare piece, has 3 manufacture separations on one ruffle</li> <li>16. Peacock at the Fountain ruffled compote - ice blue - super pretty irid. &amp; very rare, nice</li> <li>17. Peacock at the Fountain ruffled compote - blue - super pretty, has a chip on the base</li> <li>18. Peacock at the Fountain ruffled compote - marigold - very pretty, very scarce</li> <li>19. Fishscale &amp; Beads 6" plates (2) - marigold - choice</li> <li>20. M'burg Many Stars 3 in 1 edge bowl -</li> </ul> |
|---|-----------------------------------------------------------------------------------------------------------------------------------------------------------------------------------------------------------------------------------------------------------------------------------------------------------------------------------------------------------------------------------------------------------------------------------------------------------------------------------------------------------------------------------------------------------------------------------------------------------------------------------------------------------------------------------------------------------------------------------------|------------------------------------------------------------------------------------------------------------------------------------------------------------------------------------------------------------------------------------------------------------------------------------------------------------------------------------------------------------------------------------------------------------------------------------------------------------------------------------------------------------------------------------------------------------------------------------------------------------------------------------------------------------------------------------------------------------------------------------------------------------------------------------------------------------------------------------------------------------------------------------------------------------------------------------------------------------------------------------------------------------------------------------------------------------------|
|   | Small ftd Shell - amethyst<br>Scales 6" plate - amethyst<br>Grape Delight ftd nut bowl - blue                                                                                                                                                                                                                                                                                                                                                                                                                                                                                                                                                                                                                                           | marigold - very pretty, very scarce  19. Fishscale & Beads 6" plates (2) - marigold -                                                                                                                                                                                                                                                                                                                                                                                                                                                                                                                                                                                                                                                                                                                                                                                                                                                                                                                                                                            |
|   | N's ruffled bowl - green Soda Gold tumbler - smoke - large chip 6. Cobblestone baby dish - marigold 7. Captive Rose 3 in 1 edge bowl - amethyst                                                                                                                                                                                                                                                                                                                                                                                                                                                                                                                                                                                         | amethyst - super radium, very rare, nice 21. M'burg Many Stars 3 in 1 edge bowl - marigold - radium & super                                                                                                                                                                                                                                                                                                                                                                                                                                                                                                                                                                                                                                                                                                                                                                                                                                                                                                                                                      |
|   | 8. Chrysanthemum ruffled bowl - marigold                                                                                                                                                                                                                                                                                                                                                                                                                                                                                                                                                                                                                                                                                                | 22. Fanciful low ruffled bowl - peach opal - nice                                                                                                                                                                                                                                                                                                                                                                                                                                                                                                                                                                                                                                                                                                                                                                                                                                                                                                                                                                                                                |