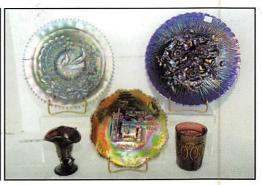

| _ | 1. N's Thin Rib 6" vase - green Corinth 6" pinched vase - peach opal Feathers 10" vase - green Beauty Bud vase - amethyst Diamond & Column 12" vase - green April Showers 10" vase - amethyst Long Thumbprint 10" vase - green Corinth 10" vase - amethyst Long Thumbprint 10" vase - green Spirilex 10" vase - peach opal 2. Butterflies bon bon - blue 3. Leaf & Beads tri-cornered ftd bowl - green 4. N's Stippled Rays 10" ruffled bowl - green 5. Pansy creamer - amber Leaf & Beads nut bowl - green Dugan's Cherries banana boat shape sauce - amethyst Coin Dot ruffled bowl - amethyst Vintage nut bowl - blue Large ftd Shell - aqua Small ftd Shell - amethyst Scales 6" plate - amethyst Grape Delight ftd nut bowl - blue | <ul> <li>9. Sailboat ruffled sauce - blue - pretty</li> <li>10. Hearts &amp; Flowers PCE bowl - ice blue - super pretty even irid., very rare</li> <li>11. Hearts &amp; Flowers PCE bowl - lime green - very rare &amp; pretty, not many around</li> <li>12. Blackberry Bramble ruffled compote - green</li> <li>13. Inverted Strawberry powder jar - green - scarce &amp; desirable</li> <li>14. Miniature Thin Rib &amp; Drape 4 1/2" vase - marigold</li> <li>15. Peacock at the Fountain ruffled compote - aqua opal - super butterscotch example of this rare piece, has 3 manufacture separations on one ruffle</li> <li>16. Peacock at the Fountain ruffled compote - ice blue - super pretty irid. &amp; very rare, nice</li> <li>17. Peacock at the Fountain ruffled compote - blue - super pretty, has a chip on the base</li> <li>18. Peacock at the Fountain ruffled compote - marigold - very pretty, very scarce</li> <li>19. Fishscale &amp; Beads 6" plates (2) - marigold - choice</li> <li>20. M'burg Many Stars 3 in 1 edge bowl -</li> </ul> |
|---|-----------------------------------------------------------------------------------------------------------------------------------------------------------------------------------------------------------------------------------------------------------------------------------------------------------------------------------------------------------------------------------------------------------------------------------------------------------------------------------------------------------------------------------------------------------------------------------------------------------------------------------------------------------------------------------------------------------------------------------------|------------------------------------------------------------------------------------------------------------------------------------------------------------------------------------------------------------------------------------------------------------------------------------------------------------------------------------------------------------------------------------------------------------------------------------------------------------------------------------------------------------------------------------------------------------------------------------------------------------------------------------------------------------------------------------------------------------------------------------------------------------------------------------------------------------------------------------------------------------------------------------------------------------------------------------------------------------------------------------------------------------------------------------------------------------------|
|   | Small ftd Shell - amethyst<br>Scales 6" plate - amethyst<br>Grape Delight ftd nut bowl - blue                                                                                                                                                                                                                                                                                                                                                                                                                                                                                                                                                                                                                                           | marigold - very pretty, very scarce  19. Fishscale & Beads 6" plates (2) - marigold -                                                                                                                                                                                                                                                                                                                                                                                                                                                                                                                                                                                                                                                                                                                                                                                                                                                                                                                                                                            |
|   | N's ruffled bowl - green Soda Gold tumbler - smoke - large chip 6. Cobblestone baby dish - marigold 7. Captive Rose 3 in 1 edge bowl - amethyst                                                                                                                                                                                                                                                                                                                                                                                                                                                                                                                                                                                         | amethyst - super radium, very rare, nice 21. M'burg Many Stars 3 in 1 edge bowl - marigold - radium & super                                                                                                                                                                                                                                                                                                                                                                                                                                                                                                                                                                                                                                                                                                                                                                                                                                                                                                                                                      |
|   | 8. Chrysanthemum ruffled bowl - marigold                                                                                                                                                                                                                                                                                                                                                                                                                                                                                                                                                                                                                                                                                                | 22. Fanciful low ruffled bowl - peach opal - nice                                                                                                                                                                                                                                                                                                                                                                                                                                                                                                                                                                                                                                                                                                                                                                                                                                                                                                                                                                                                                |