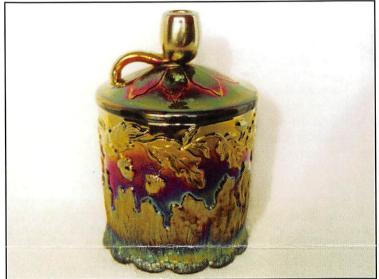

| _ | 1. N's Thin Rib 6" vase - green Corinth 6" pinched vase - peach opal Feathers 10" vase - green Beauty Bud vase - amethyst Diamond & Column 12" vase - green April Showers 10" vase - amethyst Long Thumbprint 10" vase - green Corinth 10" vase - amethyst Long Thumbprint 10" vase - green Spirilex 10" vase - peach opal 2. Butterflies bon bon - blue 3. Leaf & Beads tri-cornered ftd bowl - green 4. N's Stippled Rays 10" ruffled bowl - green 5. Pansy creamer - amber Leaf & Beads nut bowl - green Dugan's Cherries banana boat shape sauce - amethyst Coin Dot ruffled bowl - amethyst Vintage nut bowl - blue Large ftd Shell - aqua Small ftd Shell - amethyst Scales 6" plate - amethyst Grape Delight ftd nut bowl - blue | <ul> <li>9. Sailboat ruffled sauce - blue - pretty</li> <li>10. Hearts &amp; Flowers PCE bowl - ice blue - super pretty even irid., very rare</li> <li>11. Hearts &amp; Flowers PCE bowl - lime green - very rare &amp; pretty, not many around</li> <li>12. Blackberry Bramble ruffled compote - green</li> <li>13. Inverted Strawberry powder jar - green - scarce &amp; desirable</li> <li>14. Miniature Thin Rib &amp; Drape 4 1/2" vase - marigold</li> <li>15. Peacock at the Fountain ruffled compote - aqua opal - super butterscotch example of this rare piece, has 3 manufacture separations on one ruffle</li> <li>16. Peacock at the Fountain ruffled compote - ice blue - super pretty irid. &amp; very rare, nice</li> <li>17. Peacock at the Fountain ruffled compote - blue - super pretty, has a chip on the base</li> <li>18. Peacock at the Fountain ruffled compote - marigold - very pretty, very scarce</li> <li>19. Fishscale &amp; Beads 6" plates (2) - marigold - choice</li> <li>20. M'burg Many Stars 3 in 1 edge bowl -</li> </ul> |
|---|-----------------------------------------------------------------------------------------------------------------------------------------------------------------------------------------------------------------------------------------------------------------------------------------------------------------------------------------------------------------------------------------------------------------------------------------------------------------------------------------------------------------------------------------------------------------------------------------------------------------------------------------------------------------------------------------------------------------------------------------|------------------------------------------------------------------------------------------------------------------------------------------------------------------------------------------------------------------------------------------------------------------------------------------------------------------------------------------------------------------------------------------------------------------------------------------------------------------------------------------------------------------------------------------------------------------------------------------------------------------------------------------------------------------------------------------------------------------------------------------------------------------------------------------------------------------------------------------------------------------------------------------------------------------------------------------------------------------------------------------------------------------------------------------------------------------|
|   | Small ftd Shell - amethyst<br>Scales 6" plate - amethyst<br>Grape Delight ftd nut bowl - blue                                                                                                                                                                                                                                                                                                                                                                                                                                                                                                                                                                                                                                           | marigold - very pretty, very scarce  19. Fishscale & Beads 6" plates (2) - marigold -                                                                                                                                                                                                                                                                                                                                                                                                                                                                                                                                                                                                                                                                                                                                                                                                                                                                                                                                                                            |
|   | N's ruffled bowl - green Soda Gold tumbler - smoke - large chip 6. Cobblestone baby dish - marigold 7. Captive Rose 3 in 1 edge bowl - amethyst                                                                                                                                                                                                                                                                                                                                                                                                                                                                                                                                                                                         | amethyst - super radium, very rare, nice 21. M'burg Many Stars 3 in 1 edge bowl - marigold - radium & super                                                                                                                                                                                                                                                                                                                                                                                                                                                                                                                                                                                                                                                                                                                                                                                                                                                                                                                                                      |
|   | 8. Chrysanthemum ruffled bowl - marigold                                                                                                                                                                                                                                                                                                                                                                                                                                                                                                                                                                                                                                                                                                | 22. Fanciful low ruffled bowl - peach opal - nice                                                                                                                                                                                                                                                                                                                                                                                                                                                                                                                                                                                                                                                                                                                                                                                                                                                                                                                                                                                                                |