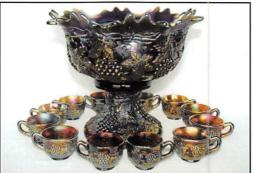

| _ | 1. N's Thin Rib 6" vase - green Corinth 6" pinched vase - peach opal Feathers 10" vase - green Beauty Bud vase - amethyst Diamond & Column 12" vase - green April Showers 10" vase - amethyst Long Thumbprint 10" vase - green Corinth 10" vase - amethyst Long Thumbprint 10" vase - green Spirilex 10" vase - peach opal 2. Butterflies bon bon - blue 3. Leaf & Beads tri-cornered ftd bowl - green 4. N's Stippled Rays 10" ruffled bowl - green 5. Pansy creamer - amber Leaf & Beads nut bowl - green Dugan's Cherries banana boat shape sauce - amethyst Coin Dot ruffled bowl - amethyst Vintage nut bowl - blue Large ftd Shell - aqua Small ftd Shell - amethyst Scales 6" plate - amethyst Grape Delight ftd nut bowl - blue | <ul> <li>9. Sailboat ruffled sauce - blue - pretty</li> <li>10. Hearts &amp; Flowers PCE bowl - ice blue - super pretty even irid., very rare</li> <li>11. Hearts &amp; Flowers PCE bowl - lime green - very rare &amp; pretty, not many around</li> <li>12. Blackberry Bramble ruffled compote - green</li> <li>13. Inverted Strawberry powder jar - green - scarce &amp; desirable</li> <li>14. Miniature Thin Rib &amp; Drape 4 1/2" vase - marigold</li> <li>15. Peacock at the Fountain ruffled compote - aqua opal - super butterscotch example of this rare piece, has 3 manufacture separations on one ruffle</li> <li>16. Peacock at the Fountain ruffled compote - ice blue - super pretty irid. &amp; very rare, nice</li> <li>17. Peacock at the Fountain ruffled compote - blue - super pretty, has a chip on the base</li> <li>18. Peacock at the Fountain ruffled compote - marigold - very pretty, very scarce</li> <li>19. Fishscale &amp; Beads 6" plates (2) - marigold - choice</li> <li>20. M'burg Many Stars 3 in 1 edge bowl -</li> </ul> |
|---|-----------------------------------------------------------------------------------------------------------------------------------------------------------------------------------------------------------------------------------------------------------------------------------------------------------------------------------------------------------------------------------------------------------------------------------------------------------------------------------------------------------------------------------------------------------------------------------------------------------------------------------------------------------------------------------------------------------------------------------------|------------------------------------------------------------------------------------------------------------------------------------------------------------------------------------------------------------------------------------------------------------------------------------------------------------------------------------------------------------------------------------------------------------------------------------------------------------------------------------------------------------------------------------------------------------------------------------------------------------------------------------------------------------------------------------------------------------------------------------------------------------------------------------------------------------------------------------------------------------------------------------------------------------------------------------------------------------------------------------------------------------------------------------------------------------------|
|   | Small ftd Shell - amethyst<br>Scales 6" plate - amethyst<br>Grape Delight ftd nut bowl - blue                                                                                                                                                                                                                                                                                                                                                                                                                                                                                                                                                                                                                                           | marigold - very pretty, very scarce  19. Fishscale & Beads 6" plates (2) - marigold -                                                                                                                                                                                                                                                                                                                                                                                                                                                                                                                                                                                                                                                                                                                                                                                                                                                                                                                                                                            |
|   | N's ruffled bowl - green Soda Gold tumbler - smoke - large chip 6. Cobblestone baby dish - marigold 7. Captive Rose 3 in 1 edge bowl - amethyst                                                                                                                                                                                                                                                                                                                                                                                                                                                                                                                                                                                         | amethyst - super radium, very rare, nice 21. M'burg Many Stars 3 in 1 edge bowl - marigold - radium & super                                                                                                                                                                                                                                                                                                                                                                                                                                                                                                                                                                                                                                                                                                                                                                                                                                                                                                                                                      |
|   | 8. Chrysanthemum ruffled bowl - marigold                                                                                                                                                                                                                                                                                                                                                                                                                                                                                                                                                                                                                                                                                                | 22. Fanciful low ruffled bowl - peach opal - nice                                                                                                                                                                                                                                                                                                                                                                                                                                                                                                                                                                                                                                                                                                                                                                                                                                                                                                                                                                                                                |