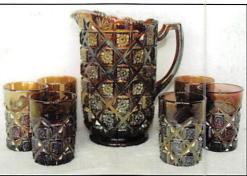

| _ | 1. N's Thin Rib 6" vase - green Corinth 6" pinched vase - peach opal Feathers 10" vase - green Beauty Bud vase - amethyst Diamond & Column 12" vase - green April Showers 10" vase - amethyst Long Thumbprint 10" vase - green Corinth 10" vase - amethyst Long Thumbprint 10" vase - green Spirilex 10" vase - peach opal 2. Butterflies bon bon - blue 3. Leaf & Beads tri-cornered ftd bowl - green 4. N's Stippled Rays 10" ruffled bowl - green 5. Pansy creamer - amber Leaf & Beads nut bowl - green Dugan's Cherries banana boat shape sauce - amethyst Coin Dot ruffled bowl - amethyst Vintage nut bowl - blue Large ftd Shell - aqua Small ftd Shell - amethyst Scales 6" plate - amethyst Grape Delight ftd nut bowl - blue | <ul> <li>9. Sailboat ruffled sauce - blue - pretty</li> <li>10. Hearts &amp; Flowers PCE bowl - ice blue - super pretty even irid., very rare</li> <li>11. Hearts &amp; Flowers PCE bowl - lime green - very rare &amp; pretty, not many around</li> <li>12. Blackberry Bramble ruffled compote - green</li> <li>13. Inverted Strawberry powder jar - green - scarce &amp; desirable</li> <li>14. Miniature Thin Rib &amp; Drape 4 1/2" vase - marigold</li> <li>15. Peacock at the Fountain ruffled compote - aqua opal - super butterscotch example of this rare piece, has 3 manufacture separations on one ruffle</li> <li>16. Peacock at the Fountain ruffled compote - ice blue - super pretty irid. &amp; very rare, nice</li> <li>17. Peacock at the Fountain ruffled compote - blue - super pretty, has a chip on the base</li> <li>18. Peacock at the Fountain ruffled compote - marigold - very pretty, very scarce</li> <li>19. Fishscale &amp; Beads 6" plates (2) - marigold - choice</li> <li>20. M'burg Many Stars 3 in 1 edge bowl -</li> </ul> |
|---|-----------------------------------------------------------------------------------------------------------------------------------------------------------------------------------------------------------------------------------------------------------------------------------------------------------------------------------------------------------------------------------------------------------------------------------------------------------------------------------------------------------------------------------------------------------------------------------------------------------------------------------------------------------------------------------------------------------------------------------------|------------------------------------------------------------------------------------------------------------------------------------------------------------------------------------------------------------------------------------------------------------------------------------------------------------------------------------------------------------------------------------------------------------------------------------------------------------------------------------------------------------------------------------------------------------------------------------------------------------------------------------------------------------------------------------------------------------------------------------------------------------------------------------------------------------------------------------------------------------------------------------------------------------------------------------------------------------------------------------------------------------------------------------------------------------------|
|   | Small ftd Shell - amethyst<br>Scales 6" plate - amethyst<br>Grape Delight ftd nut bowl - blue                                                                                                                                                                                                                                                                                                                                                                                                                                                                                                                                                                                                                                           | marigold - very pretty, very scarce  19. Fishscale & Beads 6" plates (2) - marigold -                                                                                                                                                                                                                                                                                                                                                                                                                                                                                                                                                                                                                                                                                                                                                                                                                                                                                                                                                                            |
|   | N's ruffled bowl - green Soda Gold tumbler - smoke - large chip 6. Cobblestone baby dish - marigold 7. Captive Rose 3 in 1 edge bowl - amethyst                                                                                                                                                                                                                                                                                                                                                                                                                                                                                                                                                                                         | amethyst - super radium, very rare, nice 21. M'burg Many Stars 3 in 1 edge bowl - marigold - radium & super                                                                                                                                                                                                                                                                                                                                                                                                                                                                                                                                                                                                                                                                                                                                                                                                                                                                                                                                                      |
|   | 8. Chrysanthemum ruffled bowl - marigold                                                                                                                                                                                                                                                                                                                                                                                                                                                                                                                                                                                                                                                                                                | 22. Fanciful low ruffled bowl - peach opal - nice                                                                                                                                                                                                                                                                                                                                                                                                                                                                                                                                                                                                                                                                                                                                                                                                                                                                                                                                                                                                                |