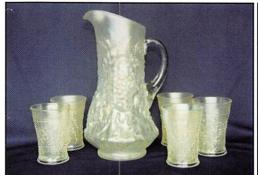

| _ | 1. N's Thin Rib 6" vase - green Corinth 6" pinched vase - peach opal Feathers 10" vase - green Beauty Bud vase - amethyst Diamond & Column 12" vase - green April Showers 10" vase - amethyst Long Thumbprint 10" vase - green Corinth 10" vase - amethyst Long Thumbprint 10" vase - green Spirilex 10" vase - peach opal 2. Butterflies bon bon - blue 3. Leaf & Beads tri-cornered ftd bowl - green 4. N's Stippled Rays 10" ruffled bowl - green 5. Pansy creamer - amber Leaf & Beads nut bowl - green Dugan's Cherries banana boat shape sauce - amethyst Coin Dot ruffled bowl - amethyst Vintage nut bowl - blue Large ftd Shell - aqua Small ftd Shell - amethyst Scales 6" plate - amethyst Grape Delight ftd nut bowl - blue | <ul> <li>9. Sailboat ruffled sauce - blue - pretty</li> <li>10. Hearts &amp; Flowers PCE bowl - ice blue - super pretty even irid., very rare</li> <li>11. Hearts &amp; Flowers PCE bowl - lime green - very rare &amp; pretty, not many around</li> <li>12. Blackberry Bramble ruffled compote - green</li> <li>13. Inverted Strawberry powder jar - green - scarce &amp; desirable</li> <li>14. Miniature Thin Rib &amp; Drape 4 1/2" vase - marigold</li> <li>15. Peacock at the Fountain ruffled compote - aqua opal - super butterscotch example of this rare piece, has 3 manufacture separations on one ruffle</li> <li>16. Peacock at the Fountain ruffled compote - ice blue - super pretty irid. &amp; very rare, nice</li> <li>17. Peacock at the Fountain ruffled compote - blue - super pretty, has a chip on the base</li> <li>18. Peacock at the Fountain ruffled compote - marigold - very pretty, very scarce</li> <li>19. Fishscale &amp; Beads 6" plates (2) - marigold - choice</li> <li>20. M'burg Many Stars 3 in 1 edge bowl -</li> </ul> |
|---|-----------------------------------------------------------------------------------------------------------------------------------------------------------------------------------------------------------------------------------------------------------------------------------------------------------------------------------------------------------------------------------------------------------------------------------------------------------------------------------------------------------------------------------------------------------------------------------------------------------------------------------------------------------------------------------------------------------------------------------------|------------------------------------------------------------------------------------------------------------------------------------------------------------------------------------------------------------------------------------------------------------------------------------------------------------------------------------------------------------------------------------------------------------------------------------------------------------------------------------------------------------------------------------------------------------------------------------------------------------------------------------------------------------------------------------------------------------------------------------------------------------------------------------------------------------------------------------------------------------------------------------------------------------------------------------------------------------------------------------------------------------------------------------------------------------------|
|   | Small ftd Shell - amethyst<br>Scales 6" plate - amethyst<br>Grape Delight ftd nut bowl - blue                                                                                                                                                                                                                                                                                                                                                                                                                                                                                                                                                                                                                                           | marigold - very pretty, very scarce  19. Fishscale & Beads 6" plates (2) - marigold -                                                                                                                                                                                                                                                                                                                                                                                                                                                                                                                                                                                                                                                                                                                                                                                                                                                                                                                                                                            |
|   | N's ruffled bowl - green Soda Gold tumbler - smoke - large chip 6. Cobblestone baby dish - marigold 7. Captive Rose 3 in 1 edge bowl - amethyst                                                                                                                                                                                                                                                                                                                                                                                                                                                                                                                                                                                         | amethyst - super radium, very rare, nice 21. M'burg Many Stars 3 in 1 edge bowl - marigold - radium & super                                                                                                                                                                                                                                                                                                                                                                                                                                                                                                                                                                                                                                                                                                                                                                                                                                                                                                                                                      |
|   | 8. Chrysanthemum ruffled bowl - marigold                                                                                                                                                                                                                                                                                                                                                                                                                                                                                                                                                                                                                                                                                                | 22. Fanciful low ruffled bowl - peach opal - nice                                                                                                                                                                                                                                                                                                                                                                                                                                                                                                                                                                                                                                                                                                                                                                                                                                                                                                                                                                                                                |