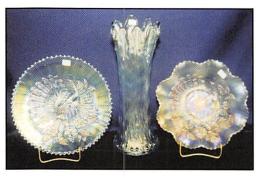

| ALSO visit us at our website: http://www.willowtree.com/~seeckauction                                   |                                                                            |
|---------------------------------------------------------------------------------------------------------|----------------------------------------------------------------------------|
| <ul><li>1. Paneled Holly bon bon - green</li><li>2. Small Rib spittoon shaped compote - green</li></ul> | 23. Persian Medallion hair receiver - marigold - dark, nice                |
| Ribbed flowerpot w/underplate - tangerine stretch - has damage in base of pot                           | 24. Round Up 9" plate - blue - very scarce plate nice                      |
| <ul> <li>4. Swan salt dips (2) - blue &amp; marigold - St. Clair,<br/>new</li> </ul>                    | 25. Round Up 9" plate - amethyst - pretty, scarce, has minor nick on point |
| <ol><li>Inverted Feather punch cup - green - scarce</li></ol>                                           | 26. Hearts & Flowers ruffled compote - white - nice                        |
| <ol><li>Inverted Feather punch cup - marigold - scarce</li></ol>                                        | 27. Hearts & Flowers ruffled bowl - ice blue -                             |
| <ol> <li>7. Pinecone IC shaped sauce - blue</li> </ol>                                                  | nice, very popular                                                         |
| 8. Crab Claw tumbler - marigold                                                                         | 28. Jeweled Heart tumbler - marigold - super                               |
| 9. Diamond Points 9" vase - amethyst                                                                    | 29. Imperial Flute No. 3 tumbler - aqua - very                             |
| 10. Loganberry vase - purple - fantastic electric                                                       | rare tumbler                                                               |
| irid. on this very rare piece                                                                           | 30. Grape & Cable 11 pc. master punch set -                                |
| 11. Sailboats ruffled sauce - marigold                                                                  | purple - this is the prettiest set we have eve                             |
| 12. Ashtray w/picture marked "ind. Brasileira Rio<br>RUA-Buenos Ayers" - marigold                       | sold, very rare & desirable                                                |
| 13. Curved Star Flower pot w/frog - marigold                                                            | 31. Brandy sniffer - marigold                                              |
| 13. Curved Star Flower pot writing - mangold<br>14. Grape & Cable 7 1/2" bowl w/flower base -           | 32. Bulbous eye cup - marigold - marked                                    |
| amethyst - scarce                                                                                       | "clasco", very rare & is in a different shape                              |
| 15. Leaf & Beads rosebowl - aqua opal - scarce                                                          | then most                                                                  |
| & nice butterscotch                                                                                     | 33. Hatchet - marigold - has Jamestown N.D. ad                             |
| 16. Leaf & Beads rosebowl - purple - pretty                                                             | 34. Basketweave Open Edge ruffled hat - red -                              |
| 17. Leaf & Beads rosebowl - blue - scarce                                                               | very desirable, nice                                                       |
| 18. Leaf & Beads rosebowl - purple - flower interior                                                    | 35. Basketweave Open Edge ruffled hat - ice                                |
| 19. Grape Delight ftd nut bowl - blue                                                                   | blue - very scarce color                                                   |
| 20. M'burg Grape Leaves 3 in 1 edge bowl -                                                              | 36. Basketweave Open Edge ruffled hat - white -                            |
| amethyst - has nice radium irid., very rare                                                             | very scarce                                                                |
| bowl                                                                                                    | 37. Basketweave Open Edge ruffled hat - aqua -                             |
| 21. Footed Spiral 14" vases(2) - purple - choice                                                        | scarce                                                                     |
| 22. Fenton's Peacock at Urn ruffled bowl - marigold                                                     | 38. Basketweave Open Edge ruffled hat - blue                               |
| - nice                                                                                                  | 39. Basketweave Open Edge ruffled hat - marigold                           |