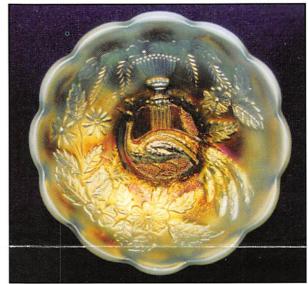

| ALSO visit us at our website: http://www.willowtree.com/~seeckauction                                   |                                                                            |
|---------------------------------------------------------------------------------------------------------|----------------------------------------------------------------------------|
| <ul><li>1. Paneled Holly bon bon - green</li><li>2. Small Rib spittoon shaped compote - green</li></ul> | 23. Persian Medallion hair receiver - marigold - dark, nice                |
| Ribbed flowerpot w/underplate - tangerine stretch - has damage in base of pot                           | 24. Round Up 9" plate - blue - very scarce plate nice                      |
| <ul> <li>4. Swan salt dips (2) - blue &amp; marigold - St. Clair,<br/>new</li> </ul>                    | 25. Round Up 9" plate - amethyst - pretty, scarce, has minor nick on point |
| <ol><li>Inverted Feather punch cup - green - scarce</li></ol>                                           | 26. Hearts & Flowers ruffled compote - white - nice                        |
| <ol><li>Inverted Feather punch cup - marigold - scarce</li></ol>                                        | 27. Hearts & Flowers ruffled bowl - ice blue -                             |
| <ol> <li>7. Pinecone IC shaped sauce - blue</li> </ol>                                                  | nice, very popular                                                         |
| 8. Crab Claw tumbler - marigold                                                                         | 28. Jeweled Heart tumbler - marigold - super                               |
| 9. Diamond Points 9" vase - amethyst                                                                    | 29. Imperial Flute No. 3 tumbler - aqua - very                             |
| 10. Loganberry vase - purple - fantastic electric                                                       | rare tumbler                                                               |
| irid. on this very rare piece                                                                           | 30. Grape & Cable 11 pc. master punch set -                                |
| 11. Sailboats ruffled sauce - marigold                                                                  | purple - this is the prettiest set we have eve                             |
| 12. Ashtray w/picture marked "ind. Brasileira Rio<br>RUA-Buenos Ayers" - marigold                       | sold, very rare & desirable                                                |
| 13. Curved Star Flower pot w/frog - marigold                                                            | 31. Brandy sniffer - marigold                                              |
| 13. Curved Star Flower pot writing - mangold<br>14. Grape & Cable 7 1/2" bowl w/flower base -           | 32. Bulbous eye cup - marigold - marked                                    |
| amethyst - scarce                                                                                       | "clasco", very rare & is in a different shape                              |
| 15. Leaf & Beads rosebowl - aqua opal - scarce                                                          | then most                                                                  |
| & nice butterscotch                                                                                     | 33. Hatchet - marigold - has Jamestown N.D. ad                             |
| 16. Leaf & Beads rosebowl - purple - pretty                                                             | 34. Basketweave Open Edge ruffled hat - red -                              |
| 17. Leaf & Beads rosebowl - blue - scarce                                                               | very desirable, nice                                                       |
| 18. Leaf & Beads rosebowl - purple - flower interior                                                    | 35. Basketweave Open Edge ruffled hat - ice                                |
| 19. Grape Delight ftd nut bowl - blue                                                                   | blue - very scarce color                                                   |
| 20. M'burg Grape Leaves 3 in 1 edge bowl -                                                              | 36. Basketweave Open Edge ruffled hat - white -                            |
| amethyst - has nice radium irid., very rare                                                             | very scarce                                                                |
| bowl                                                                                                    | 37. Basketweave Open Edge ruffled hat - aqua -                             |
| 21. Footed Spiral 14" vases(2) - purple - choice                                                        | scarce                                                                     |
| 22. Fenton's Peacock at Urn ruffled bowl - marigold                                                     | 38. Basketweave Open Edge ruffled hat - blue                               |
| - nice                                                                                                  | 39. Basketweave Open Edge ruffled hat - marigold                           |