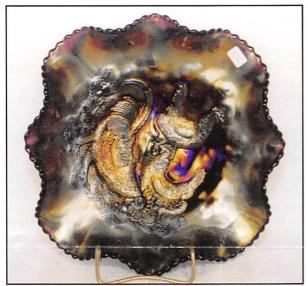

| ALSO visit us at our website: http://www.willowtree.com/~seeckauction                                   |                                                                            |
|---------------------------------------------------------------------------------------------------------|----------------------------------------------------------------------------|
| <ul><li>1. Paneled Holly bon bon - green</li><li>2. Small Rib spittoon shaped compote - green</li></ul> | 23. Persian Medallion hair receiver - marigold - dark, nice                |
| Ribbed flowerpot w/underplate - tangerine stretch - has damage in base of pot                           | 24. Round Up 9" plate - blue - very scarce plate nice                      |
| <ul> <li>4. Swan salt dips (2) - blue &amp; marigold - St. Clair,<br/>new</li> </ul>                    | 25. Round Up 9" plate - amethyst - pretty, scarce, has minor nick on point |
| <ol><li>Inverted Feather punch cup - green - scarce</li></ol>                                           | 26. Hearts & Flowers ruffled compote - white - nice                        |
| <ol><li>Inverted Feather punch cup - marigold - scarce</li></ol>                                        | 27. Hearts & Flowers ruffled bowl - ice blue -                             |
| <ol> <li>7. Pinecone IC shaped sauce - blue</li> </ol>                                                  | nice, very popular                                                         |
| 8. Crab Claw tumbler - marigold                                                                         | 28. Jeweled Heart tumbler - marigold - super                               |
| 9. Diamond Points 9" vase - amethyst                                                                    | 29. Imperial Flute No. 3 tumbler - aqua - very                             |
| 10. Loganberry vase - purple - fantastic electric                                                       | rare tumbler                                                               |
| irid. on this very rare piece                                                                           | 30. Grape & Cable 11 pc. master punch set -                                |
| 11. Sailboats ruffled sauce - marigold                                                                  | purple - this is the prettiest set we have eve                             |
| 12. Ashtray w/picture marked "ind. Brasileira Rio<br>RUA-Buenos Ayers" - marigold                       | sold, very rare & desirable                                                |
| 13. Curved Star Flower pot w/frog - marigold                                                            | 31. Brandy sniffer - marigold                                              |
| 13. Curved Star Flower pot writing - mangold<br>14. Grape & Cable 7 1/2" bowl w/flower base -           | 32. Bulbous eye cup - marigold - marked                                    |
| amethyst - scarce                                                                                       | "clasco", very rare & is in a different shape                              |
| 15. Leaf & Beads rosebowl - aqua opal - scarce                                                          | then most                                                                  |
| & nice butterscotch                                                                                     | 33. Hatchet - marigold - has Jamestown N.D. ad                             |
| 16. Leaf & Beads rosebowl - purple - pretty                                                             | 34. Basketweave Open Edge ruffled hat - red -                              |
| 17. Leaf & Beads rosebowl - blue - scarce                                                               | very desirable, nice                                                       |
| 18. Leaf & Beads rosebowl - purple - flower interior                                                    | 35. Basketweave Open Edge ruffled hat - ice                                |
| 19. Grape Delight ftd nut bowl - blue                                                                   | blue - very scarce color                                                   |
| 20. M'burg Grape Leaves 3 in 1 edge bowl -                                                              | 36. Basketweave Open Edge ruffled hat - white -                            |
| amethyst - has nice radium irid., very rare                                                             | very scarce                                                                |
| bowl                                                                                                    | 37. Basketweave Open Edge ruffled hat - aqua -                             |
| 21. Footed Spiral 14" vases(2) - purple - choice                                                        | scarce                                                                     |
| 22. Fenton's Peacock at Urn ruffled bowl - marigold                                                     | 38. Basketweave Open Edge ruffled hat - blue                               |
| - nice                                                                                                  | 39. Basketweave Open Edge ruffled hat - marigold                           |