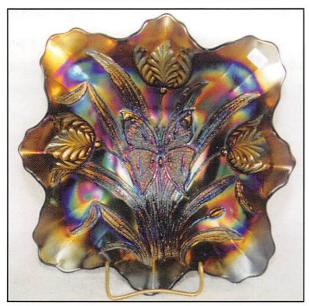

| ALSO visit us at our website: http://www.willowtree.com/~seeckauction                                   |                                                                            |
|---------------------------------------------------------------------------------------------------------|----------------------------------------------------------------------------|
| <ul><li>1. Paneled Holly bon bon - green</li><li>2. Small Rib spittoon shaped compote - green</li></ul> | 23. Persian Medallion hair receiver - marigold - dark, nice                |
| Ribbed flowerpot w/underplate - tangerine stretch - has damage in base of pot                           | 24. Round Up 9" plate - blue - very scarce plate nice                      |
| <ul> <li>4. Swan salt dips (2) - blue &amp; marigold - St. Clair,<br/>new</li> </ul>                    | 25. Round Up 9" plate - amethyst - pretty, scarce, has minor nick on point |
| <ol><li>Inverted Feather punch cup - green - scarce</li></ol>                                           | 26. Hearts & Flowers ruffled compote - white - nice                        |
| <ol><li>Inverted Feather punch cup - marigold - scarce</li></ol>                                        | 27. Hearts & Flowers ruffled bowl - ice blue -                             |
| <ol> <li>7. Pinecone IC shaped sauce - blue</li> </ol>                                                  | nice, very popular                                                         |
| 8. Crab Claw tumbler - marigold                                                                         | 28. Jeweled Heart tumbler - marigold - super                               |
| 9. Diamond Points 9" vase - amethyst                                                                    | 29. Imperial Flute No. 3 tumbler - aqua - very                             |
| 10. Loganberry vase - purple - fantastic electric                                                       | rare tumbler                                                               |
| irid. on this very rare piece                                                                           | 30. Grape & Cable 11 pc. master punch set -                                |
| 11. Sailboats ruffled sauce - marigold                                                                  | purple - this is the prettiest set we have eve                             |
| 12. Ashtray w/picture marked "ind. Brasileira Rio<br>RUA-Buenos Ayers" - marigold                       | sold, very rare & desirable                                                |
| 13. Curved Star Flower pot w/frog - marigold                                                            | 31. Brandy sniffer - marigold                                              |
| 13. Curved Star Flower pot writing - mangold<br>14. Grape & Cable 7 1/2" bowl w/flower base -           | 32. Bulbous eye cup - marigold - marked                                    |
| amethyst - scarce                                                                                       | "clasco", very rare & is in a different shape                              |
| 15. Leaf & Beads rosebowl - aqua opal - scarce                                                          | then most                                                                  |
| & nice butterscotch                                                                                     | 33. Hatchet - marigold - has Jamestown N.D. ad                             |
| 16. Leaf & Beads rosebowl - purple - pretty                                                             | 34. Basketweave Open Edge ruffled hat - red -                              |
| 17. Leaf & Beads rosebowl - blue - scarce                                                               | very desirable, nice                                                       |
| 18. Leaf & Beads rosebowl - purple - flower interior                                                    | 35. Basketweave Open Edge ruffled hat - ice                                |
| 19. Grape Delight ftd nut bowl - blue                                                                   | blue - very scarce color                                                   |
| 20. M'burg Grape Leaves 3 in 1 edge bowl -                                                              | 36. Basketweave Open Edge ruffled hat - white -                            |
| amethyst - has nice radium irid., very rare                                                             | very scarce                                                                |
| bowl                                                                                                    | 37. Basketweave Open Edge ruffled hat - aqua -                             |
| 21. Footed Spiral 14" vases(2) - purple - choice                                                        | scarce                                                                     |
| 22. Fenton's Peacock at Urn ruffled bowl - marigold                                                     | 38. Basketweave Open Edge ruffled hat - blue                               |
| - nice                                                                                                  | 39. Basketweave Open Edge ruffled hat - marigold                           |