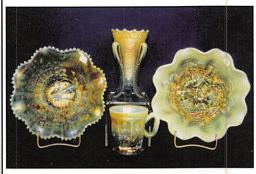

| ALSO visit us at our website: http://www.willowtree.com/~seeckauction                                   |                                                                            |
|---------------------------------------------------------------------------------------------------------|----------------------------------------------------------------------------|
| <ul><li>1. Paneled Holly bon bon - green</li><li>2. Small Rib spittoon shaped compote - green</li></ul> | 23. Persian Medallion hair receiver - marigold - dark, nice                |
| Ribbed flowerpot w/underplate - tangerine stretch - has damage in base of pot                           | 24. Round Up 9" plate - blue - very scarce plate nice                      |
| <ul> <li>4. Swan salt dips (2) - blue &amp; marigold - St. Clair,<br/>new</li> </ul>                    | 25. Round Up 9" plate - amethyst - pretty, scarce, has minor nick on point |
| <ol><li>Inverted Feather punch cup - green - scarce</li></ol>                                           | 26. Hearts & Flowers ruffled compote - white - nice                        |
| <ol><li>Inverted Feather punch cup - marigold - scarce</li></ol>                                        | 27. Hearts & Flowers ruffled bowl - ice blue -                             |
| <ol> <li>7. Pinecone IC shaped sauce - blue</li> </ol>                                                  | nice, very popular                                                         |
| 8. Crab Claw tumbler - marigold                                                                         | 28. Jeweled Heart tumbler - marigold - super                               |
| 9. Diamond Points 9" vase - amethyst                                                                    | 29. Imperial Flute No. 3 tumbler - aqua - very                             |
| 10. Loganberry vase - purple - fantastic electric                                                       | rare tumbler                                                               |
| irid. on this very rare piece                                                                           | 30. Grape & Cable 11 pc. master punch set -                                |
| 11. Sailboats ruffled sauce - marigold                                                                  | purple - this is the prettiest set we have eve                             |
| 12. Ashtray w/picture marked "ind. Brasileira Rio<br>RUA-Buenos Ayers" - marigold                       | sold, very rare & desirable                                                |
| 13. Curved Star Flower pot w/frog - marigold                                                            | 31. Brandy sniffer - marigold                                              |
| 13. Curved Star Flower pot writing - mangold<br>14. Grape & Cable 7 1/2" bowl w/flower base -           | 32. Bulbous eye cup - marigold - marked                                    |
| amethyst - scarce                                                                                       | "clasco", very rare & is in a different shape                              |
| 15. Leaf & Beads rosebowl - aqua opal - scarce                                                          | then most                                                                  |
| & nice butterscotch                                                                                     | 33. Hatchet - marigold - has Jamestown N.D. ad                             |
| 16. Leaf & Beads rosebowl - purple - pretty                                                             | 34. Basketweave Open Edge ruffled hat - red -                              |
| 17. Leaf & Beads rosebowl - blue - scarce                                                               | very desirable, nice                                                       |
| 18. Leaf & Beads rosebowl - purple - flower interior                                                    | 35. Basketweave Open Edge ruffled hat - ice                                |
| 19. Grape Delight ftd nut bowl - blue                                                                   | blue - very scarce color                                                   |
| 20. M'burg Grape Leaves 3 in 1 edge bowl -                                                              | 36. Basketweave Open Edge ruffled hat - white -                            |
| amethyst - has nice radium irid., very rare                                                             | very scarce                                                                |
| bowl                                                                                                    | 37. Basketweave Open Edge ruffled hat - aqua -                             |
| 21. Footed Spiral 14" vases(2) - purple - choice                                                        | scarce                                                                     |
| 22. Fenton's Peacock at Urn ruffled bowl - marigold                                                     | 38. Basketweave Open Edge ruffled hat - blue                               |
| - nice                                                                                                  | 39. Basketweave Open Edge ruffled hat - marigold                           |