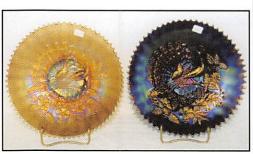

| ALSO visit us at our website: http://www.willowtree.com/~seeckauction                                   |                                                                            |
|---------------------------------------------------------------------------------------------------------|----------------------------------------------------------------------------|
| <ul><li>1. Paneled Holly bon bon - green</li><li>2. Small Rib spittoon shaped compote - green</li></ul> | 23. Persian Medallion hair receiver - marigold - dark, nice                |
| Ribbed flowerpot w/underplate - tangerine stretch - has damage in base of pot                           | 24. Round Up 9" plate - blue - very scarce plate nice                      |
| <ul> <li>4. Swan salt dips (2) - blue &amp; marigold - St. Clair,<br/>new</li> </ul>                    | 25. Round Up 9" plate - amethyst - pretty, scarce, has minor nick on point |
| <ol><li>Inverted Feather punch cup - green - scarce</li></ol>                                           | 26. Hearts & Flowers ruffled compote - white - nice                        |
| <ol><li>Inverted Feather punch cup - marigold - scarce</li></ol>                                        | 27. Hearts & Flowers ruffled bowl - ice blue -                             |
| <ol> <li>7. Pinecone IC shaped sauce - blue</li> </ol>                                                  | nice, very popular                                                         |
| 8. Crab Claw tumbler - marigold                                                                         | 28. Jeweled Heart tumbler - marigold - super                               |
| 9. Diamond Points 9" vase - amethyst                                                                    | 29. Imperial Flute No. 3 tumbler - aqua - very                             |
| 10. Loganberry vase - purple - fantastic electric                                                       | rare tumbler                                                               |
| irid. on this very rare piece                                                                           | 30. Grape & Cable 11 pc. master punch set -                                |
| 11. Sailboats ruffled sauce - marigold                                                                  | purple - this is the prettiest set we have eve                             |
| 12. Ashtray w/picture marked "ind. Brasileira Rio<br>RUA-Buenos Ayers" - marigold                       | sold, very rare & desirable                                                |
| 13. Curved Star Flower pot w/frog - marigold                                                            | 31. Brandy sniffer - marigold                                              |
| 13. Curved Star Flower pot writing - mangold<br>14. Grape & Cable 7 1/2" bowl w/flower base -           | 32. Bulbous eye cup - marigold - marked                                    |
| amethyst - scarce                                                                                       | "clasco", very rare & is in a different shape                              |
| 15. Leaf & Beads rosebowl - aqua opal - scarce                                                          | then most                                                                  |
| & nice butterscotch                                                                                     | 33. Hatchet - marigold - has Jamestown N.D. ad                             |
| 16. Leaf & Beads rosebowl - purple - pretty                                                             | 34. Basketweave Open Edge ruffled hat - red -                              |
| 17. Leaf & Beads rosebowl - blue - scarce                                                               | very desirable, nice                                                       |
| 18. Leaf & Beads rosebowl - purple - flower interior                                                    | 35. Basketweave Open Edge ruffled hat - ice                                |
| 19. Grape Delight ftd nut bowl - blue                                                                   | blue - very scarce color                                                   |
| 20. M'burg Grape Leaves 3 in 1 edge bowl -                                                              | 36. Basketweave Open Edge ruffled hat - white -                            |
| amethyst - has nice radium irid., very rare                                                             | very scarce                                                                |
| bowl                                                                                                    | 37. Basketweave Open Edge ruffled hat - aqua -                             |
| 21. Footed Spiral 14" vases(2) - purple - choice                                                        | scarce                                                                     |
| 22. Fenton's Peacock at Urn ruffled bowl - marigold                                                     | 38. Basketweave Open Edge ruffled hat - blue                               |
| - nice                                                                                                  | 39. Basketweave Open Edge ruffled hat - marigold                           |