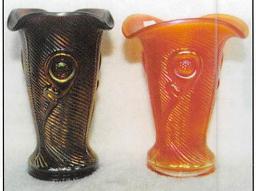

| ALSO visit us at our website: http://www.willowtree.com/~seeckauction                                   |                                                                            |
|---------------------------------------------------------------------------------------------------------|----------------------------------------------------------------------------|
| <ul><li>1. Paneled Holly bon bon - green</li><li>2. Small Rib spittoon shaped compote - green</li></ul> | 23. Persian Medallion hair receiver - marigold - dark, nice                |
| Ribbed flowerpot w/underplate - tangerine stretch - has damage in base of pot                           | 24. Round Up 9" plate - blue - very scarce plate nice                      |
| <ul> <li>4. Swan salt dips (2) - blue &amp; marigold - St. Clair,<br/>new</li> </ul>                    | 25. Round Up 9" plate - amethyst - pretty, scarce, has minor nick on point |
| <ol><li>Inverted Feather punch cup - green - scarce</li></ol>                                           | 26. Hearts & Flowers ruffled compote - white - nice                        |
| <ol><li>Inverted Feather punch cup - marigold - scarce</li></ol>                                        | 27. Hearts & Flowers ruffled bowl - ice blue -                             |
| <ol> <li>7. Pinecone IC shaped sauce - blue</li> </ol>                                                  | nice, very popular                                                         |
| 8. Crab Claw tumbler - marigold                                                                         | 28. Jeweled Heart tumbler - marigold - super                               |
| 9. Diamond Points 9" vase - amethyst                                                                    | 29. Imperial Flute No. 3 tumbler - aqua - very                             |
| 10. Loganberry vase - purple - fantastic electric                                                       | rare tumbler                                                               |
| irid. on this very rare piece                                                                           | 30. Grape & Cable 11 pc. master punch set -                                |
| 11. Sailboats ruffled sauce - marigold                                                                  | purple - this is the prettiest set we have eve                             |
| 12. Ashtray w/picture marked "ind. Brasileira Rio<br>RUA-Buenos Ayers" - marigold                       | sold, very rare & desirable                                                |
| 13. Curved Star Flower pot w/frog - marigold                                                            | 31. Brandy sniffer - marigold                                              |
| 13. Curved Star Flower pot writing - mangold<br>14. Grape & Cable 7 1/2" bowl w/flower base -           | 32. Bulbous eye cup - marigold - marked                                    |
| amethyst - scarce                                                                                       | "clasco", very rare & is in a different shape                              |
| 15. Leaf & Beads rosebowl - aqua opal - scarce                                                          | then most                                                                  |
| & nice butterscotch                                                                                     | 33. Hatchet - marigold - has Jamestown N.D. ad                             |
| 16. Leaf & Beads rosebowl - purple - pretty                                                             | 34. Basketweave Open Edge ruffled hat - red -                              |
| 17. Leaf & Beads rosebowl - blue - scarce                                                               | very desirable, nice                                                       |
| 18. Leaf & Beads rosebowl - purple - flower interior                                                    | 35. Basketweave Open Edge ruffled hat - ice                                |
| 19. Grape Delight ftd nut bowl - blue                                                                   | blue - very scarce color                                                   |
| 20. M'burg Grape Leaves 3 in 1 edge bowl -                                                              | 36. Basketweave Open Edge ruffled hat - white -                            |
| amethyst - has nice radium irid., very rare                                                             | very scarce                                                                |
| bowl                                                                                                    | 37. Basketweave Open Edge ruffled hat - aqua -                             |
| 21. Footed Spiral 14" vases(2) - purple - choice                                                        | scarce                                                                     |
| 22. Fenton's Peacock at Urn ruffled bowl - marigold                                                     | 38. Basketweave Open Edge ruffled hat - blue                               |
| - nice                                                                                                  | 39. Basketweave Open Edge ruffled hat - marigold                           |