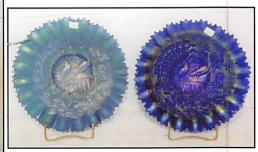

| ALSO visit us at our website: http://www.willowtree.com/~seeckauction                                   |                                                                            |
|---------------------------------------------------------------------------------------------------------|----------------------------------------------------------------------------|
| <ul><li>1. Paneled Holly bon bon - green</li><li>2. Small Rib spittoon shaped compote - green</li></ul> | 23. Persian Medallion hair receiver - marigold - dark, nice                |
| Ribbed flowerpot w/underplate - tangerine stretch - has damage in base of pot                           | 24. Round Up 9" plate - blue - very scarce plate nice                      |
| <ul> <li>4. Swan salt dips (2) - blue &amp; marigold - St. Clair,<br/>new</li> </ul>                    | 25. Round Up 9" plate - amethyst - pretty, scarce, has minor nick on point |
| <ol><li>Inverted Feather punch cup - green - scarce</li></ol>                                           | 26. Hearts & Flowers ruffled compote - white - nice                        |
| <ol><li>Inverted Feather punch cup - marigold - scarce</li></ol>                                        | 27. Hearts & Flowers ruffled bowl - ice blue -                             |
| <ol> <li>7. Pinecone IC shaped sauce - blue</li> </ol>                                                  | nice, very popular                                                         |
| 8. Crab Claw tumbler - marigold                                                                         | 28. Jeweled Heart tumbler - marigold - super                               |
| 9. Diamond Points 9" vase - amethyst                                                                    | 29. Imperial Flute No. 3 tumbler - aqua - very                             |
| 10. Loganberry vase - purple - fantastic electric                                                       | rare tumbler                                                               |
| irid. on this very rare piece                                                                           | 30. Grape & Cable 11 pc. master punch set -                                |
| 11. Sailboats ruffled sauce - marigold                                                                  | purple - this is the prettiest set we have eve                             |
| 12. Ashtray w/picture marked "ind. Brasileira Rio<br>RUA-Buenos Ayers" - marigold                       | sold, very rare & desirable                                                |
| 13. Curved Star Flower pot w/frog - marigold                                                            | 31. Brandy sniffer - marigold                                              |
| 13. Curved Star Flower pot writing - mangold<br>14. Grape & Cable 7 1/2" bowl w/flower base -           | 32. Bulbous eye cup - marigold - marked                                    |
| amethyst - scarce                                                                                       | "clasco", very rare & is in a different shape                              |
| 15. Leaf & Beads rosebowl - aqua opal - scarce                                                          | then most                                                                  |
| & nice butterscotch                                                                                     | 33. Hatchet - marigold - has Jamestown N.D. ad                             |
| 16. Leaf & Beads rosebowl - purple - pretty                                                             | 34. Basketweave Open Edge ruffled hat - red -                              |
| 17. Leaf & Beads rosebowl - blue - scarce                                                               | very desirable, nice                                                       |
| 18. Leaf & Beads rosebowl - purple - flower interior                                                    | 35. Basketweave Open Edge ruffled hat - ice                                |
| 19. Grape Delight ftd nut bowl - blue                                                                   | blue - very scarce color                                                   |
| 20. M'burg Grape Leaves 3 in 1 edge bowl -                                                              | 36. Basketweave Open Edge ruffled hat - white -                            |
| amethyst - has nice radium irid., very rare                                                             | very scarce                                                                |
| bowl                                                                                                    | 37. Basketweave Open Edge ruffled hat - aqua -                             |
| 21. Footed Spiral 14" vases(2) - purple - choice                                                        | scarce                                                                     |
| 22. Fenton's Peacock at Urn ruffled bowl - marigold                                                     | 38. Basketweave Open Edge ruffled hat - blue                               |
| - nice                                                                                                  | 39. Basketweave Open Edge ruffled hat - marigold                           |