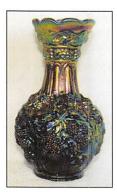

| ALSO visit us at our website: http://www.willowtree.com/~seeckauction                                   |                                                                            |
|---------------------------------------------------------------------------------------------------------|----------------------------------------------------------------------------|
| <ul><li>1. Paneled Holly bon bon - green</li><li>2. Small Rib spittoon shaped compote - green</li></ul> | 23. Persian Medallion hair receiver - marigold - dark, nice                |
| Ribbed flowerpot w/underplate - tangerine stretch - has damage in base of pot                           | 24. Round Up 9" plate - blue - very scarce plate nice                      |
| <ul> <li>4. Swan salt dips (2) - blue &amp; marigold - St. Clair,<br/>new</li> </ul>                    | 25. Round Up 9" plate - amethyst - pretty, scarce, has minor nick on point |
| <ol><li>Inverted Feather punch cup - green - scarce</li></ol>                                           | 26. Hearts & Flowers ruffled compote - white - nice                        |
| <ol><li>Inverted Feather punch cup - marigold - scarce</li></ol>                                        | 27. Hearts & Flowers ruffled bowl - ice blue -                             |
| <ol> <li>7. Pinecone IC shaped sauce - blue</li> </ol>                                                  | nice, very popular                                                         |
| 8. Crab Claw tumbler - marigold                                                                         | 28. Jeweled Heart tumbler - marigold - super                               |
| 9. Diamond Points 9" vase - amethyst                                                                    | 29. Imperial Flute No. 3 tumbler - aqua - very                             |
| 10. Loganberry vase - purple - fantastic electric                                                       | rare tumbler                                                               |
| irid. on this very rare piece                                                                           | 30. Grape & Cable 11 pc. master punch set -                                |
| 11. Sailboats ruffled sauce - marigold                                                                  | purple - this is the prettiest set we have eve                             |
| 12. Ashtray w/picture marked "ind. Brasileira Rio<br>RUA-Buenos Ayers" - marigold                       | sold, very rare & desirable                                                |
| 13. Curved Star Flower pot w/frog - marigold                                                            | 31. Brandy sniffer - marigold                                              |
| 13. Curved Star Flower pot writing - mangold<br>14. Grape & Cable 7 1/2" bowl w/flower base -           | 32. Bulbous eye cup - marigold - marked                                    |
| amethyst - scarce                                                                                       | "clasco", very rare & is in a different shape                              |
| 15. Leaf & Beads rosebowl - aqua opal - scarce                                                          | then most                                                                  |
| & nice butterscotch                                                                                     | 33. Hatchet - marigold - has Jamestown N.D. ad                             |
| 16. Leaf & Beads rosebowl - purple - pretty                                                             | 34. Basketweave Open Edge ruffled hat - red -                              |
| 17. Leaf & Beads rosebowl - blue - scarce                                                               | very desirable, nice                                                       |
| 18. Leaf & Beads rosebowl - purple - flower interior                                                    | 35. Basketweave Open Edge ruffled hat - ice                                |
| 19. Grape Delight ftd nut bowl - blue                                                                   | blue - very scarce color                                                   |
| 20. M'burg Grape Leaves 3 in 1 edge bowl -                                                              | 36. Basketweave Open Edge ruffled hat - white -                            |
| amethyst - has nice radium irid., very rare                                                             | very scarce                                                                |
| bowl                                                                                                    | 37. Basketweave Open Edge ruffled hat - aqua -                             |
| 21. Footed Spiral 14" vases(2) - purple - choice                                                        | scarce                                                                     |
| 22. Fenton's Peacock at Urn ruffled bowl - marigold                                                     | 38. Basketweave Open Edge ruffled hat - blue                               |
| - nice                                                                                                  | 39. Basketweave Open Edge ruffled hat - marigold                           |