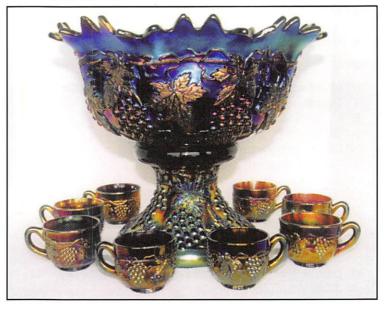

| ALSO visit us at our website: http://www.willowtree.com/~seeckauction                                   |                                                                            |
|---------------------------------------------------------------------------------------------------------|----------------------------------------------------------------------------|
| <ul><li>1. Paneled Holly bon bon - green</li><li>2. Small Rib spittoon shaped compote - green</li></ul> | 23. Persian Medallion hair receiver - marigold - dark, nice                |
| Ribbed flowerpot w/underplate - tangerine stretch - has damage in base of pot                           | 24. Round Up 9" plate - blue - very scarce plate nice                      |
| <ul> <li>4. Swan salt dips (2) - blue &amp; marigold - St. Clair,<br/>new</li> </ul>                    | 25. Round Up 9" plate - amethyst - pretty, scarce, has minor nick on point |
| <ol><li>Inverted Feather punch cup - green - scarce</li></ol>                                           | 26. Hearts & Flowers ruffled compote - white - nice                        |
| <ol><li>Inverted Feather punch cup - marigold - scarce</li></ol>                                        | 27. Hearts & Flowers ruffled bowl - ice blue -                             |
| <ol> <li>7. Pinecone IC shaped sauce - blue</li> </ol>                                                  | nice, very popular                                                         |
| 8. Crab Claw tumbler - marigold                                                                         | 28. Jeweled Heart tumbler - marigold - super                               |
| 9. Diamond Points 9" vase - amethyst                                                                    | 29. Imperial Flute No. 3 tumbler - aqua - very                             |
| 10. Loganberry vase - purple - fantastic electric                                                       | rare tumbler                                                               |
| irid. on this very rare piece                                                                           | 30. Grape & Cable 11 pc. master punch set -                                |
| 11. Sailboats ruffled sauce - marigold                                                                  | purple - this is the prettiest set we have eve                             |
| 12. Ashtray w/picture marked "ind. Brasileira Rio<br>RUA-Buenos Ayers" - marigold                       | sold, very rare & desirable                                                |
| 13. Curved Star Flower pot w/frog - marigold                                                            | 31. Brandy sniffer - marigold                                              |
| 13. Curved Star Flower pot writing - mangold<br>14. Grape & Cable 7 1/2" bowl w/flower base -           | 32. Bulbous eye cup - marigold - marked                                    |
| amethyst - scarce                                                                                       | "clasco", very rare & is in a different shape                              |
| 15. Leaf & Beads rosebowl - aqua opal - scarce                                                          | then most                                                                  |
| & nice butterscotch                                                                                     | 33. Hatchet - marigold - has Jamestown N.D. ad                             |
| 16. Leaf & Beads rosebowl - purple - pretty                                                             | 34. Basketweave Open Edge ruffled hat - red -                              |
| 17. Leaf & Beads rosebowl - blue - scarce                                                               | very desirable, nice                                                       |
| 18. Leaf & Beads rosebowl - purple - flower interior                                                    | 35. Basketweave Open Edge ruffled hat - ice                                |
| 19. Grape Delight ftd nut bowl - blue                                                                   | blue - very scarce color                                                   |
| 20. M'burg Grape Leaves 3 in 1 edge bowl -                                                              | 36. Basketweave Open Edge ruffled hat - white -                            |
| amethyst - has nice radium irid., very rare                                                             | very scarce                                                                |
| bowl                                                                                                    | 37. Basketweave Open Edge ruffled hat - aqua -                             |
| 21. Footed Spiral 14" vases(2) - purple - choice                                                        | scarce                                                                     |
| 22. Fenton's Peacock at Urn ruffled bowl - marigold                                                     | 38. Basketweave Open Edge ruffled hat - blue                               |
| - nice                                                                                                  | 39. Basketweave Open Edge ruffled hat - marigold                           |