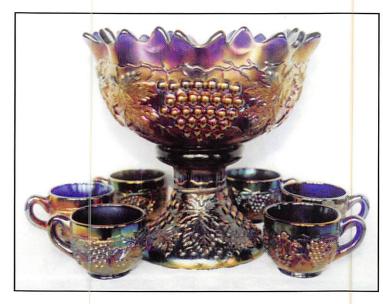

fness 270. Poinsettia & Lattice ftd ruffled bowl - ice blue - super & rare, a very pretty pattern 271. Concave Diamonds 10 pc. water set celest blue - has lid, pitcher, 4 coasters & tumblers 272. Concave Daimonds tumble-up or guest set - celest blue - very popular 273. Concave Daimonds ruffled vase - celest blue - very rare item 274. Leaf Chain 7" ruffled bowl - red - rare & pretty, a dandy 275. Hearts & Flowers 9" plate w/ribbed back amethyst - very rare plate & nice, most of these are not as pretty as this one 276. Hearts & Flowers PCE bowl w/ribbed back- amethyst - very rare in this shape 277. Stippled Grape & Cable PCE bowl w/ribbed back - ice blue - pretty & rare 278. Tree Trunk 13" Elephant foot funeral vase - purple - super pretty & rare, has a

crack on the side of vase













| 070 5 11 1011 100 111 111 111