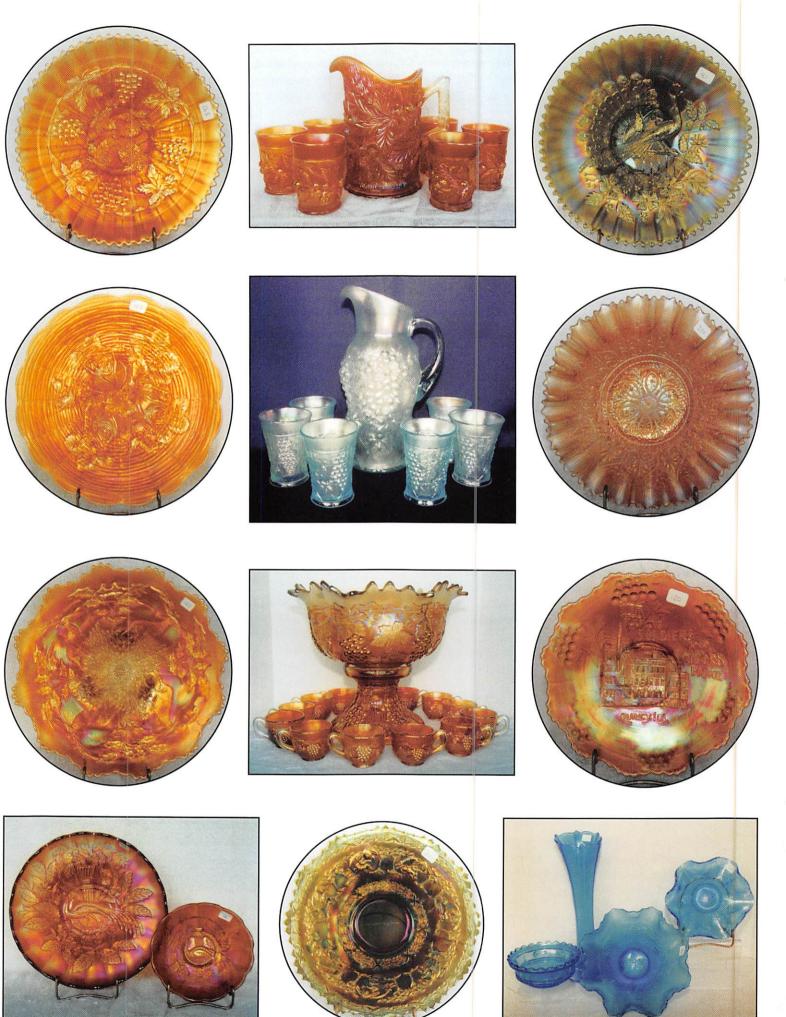

| 1. Halloween decanter, tray & 2 shot glasses - marigold - marked "Made in Czech"  2. Halloween crackle water pitcher - marigold  3. Halloween tumble up - marigold  4. Halloween tumble up - marigold - very scarce & desired shape  6. Halloween spittoon shaped vase - marigold  7. Halloween perfume - marigold  8. Roll tumble up - marigold  9. Roll tumble up - smokey blue  10. Fenton tumble up - waseline  11. Fenton tumble up - vaseline  12. Fenton tumble up - vaseline  13. Fenton tumble up - celeste blue  14. Fenton tumble up - ice green  15. Fenton tumble up - marigold  16. Beehive honey pot - aqua blue  17. Puss & Boots tumble up - clear  18. 10" vase w/ruffled top - red stretch  19. Rustic vase made into lamp w/metal base & cloth shade - green  20. M'BURG BERNHEIMER BROTHERS  MANY STARS RUFFLED BOWL - BLUE - OUTSTANDING W/SUPER BLUE COLOR & FANTASTIC IRID., VERY RARE PIECE OF GLASS! | 23. Three Row Basketweave Open Edge IC shaped bowl - white - minor heat check in edge, scarce  24. Leaf & Beads rosebowl - aqua opal - pastel & super  25. HEARTS & FLOWERS RUFFLED COMPOTE - MARIGOLD ON CUSTARD - FANTASTIC IRID. ON THIS EXTREMELY RARE PIECE, ONE OF THE TOP HEARTS & FLOWERS ITEMS, DON'T MISS IT!  26. Double Loop chalice - purple - pretty  27. Peacock & Grape ruffled bowl - red - cherry red color & pretty  28. Leaf Columns 6 1/2" squatty vase - ice blue - nice color & irid. on this scarce squatty size  29. Leaf Columns 6" squatty vase - white - very nice, scarce  30. FARMYARD SQUARE SHAPED RUFFLED BOWL - PURPLE - OUTSTANDING ELECTRIC IRID. ON THIS HIGHLY DESIRED & RARE PIECE, THE BEST FARMYARD THAT I HAVE EVER SOLD  31. Four Pillars 10" vase - aqua opal - nice  32. KITTENS CUP & SAUCER - BLUE - VERY RARE TO FIND W/SAUCER, NICE |
|--------------------------------------------------------------------------------------------------------------------------------------------------------------------------------------------------------------------------------------------------------------------------------------------------------------------------------------------------------------------------------------------------------------------------------------------------------------------------------------------------------------------------------------------------------------------------------------------------------------------------------------------------------------------------------------------------------------------------------------------------------------------------------------------------------------------------------------------------------------------------------------------------------------------------------|--------------------------------------------------------------------------------------------------------------------------------------------------------------------------------------------------------------------------------------------------------------------------------------------------------------------------------------------------------------------------------------------------------------------------------------------------------------------------------------------------------------------------------------------------------------------------------------------------------------------------------------------------------------------------------------------------------------------------------------------------------------------------------------------------------------------------------------------------------------------------------------|
|                                                                                                                                                                                                                                                                                                                                                                                                                                                                                                                                                                                                                                                                                                                                                                                                                                                                                                                                |                                                                                                                                                                                                                                                                                                                                                                                                                                                                                                                                                                                                                                                                                                                                                                                                                                                                                      |
| 21. Three Row Basketweave Open Edge IC                                                                                                                                                                                                                                                                                                                                                                                                                                                                                                                                                                                                                                                                                                                                                                                                                                                                                         | 33. Kittens cup & saucer - crystal - non                                                                                                                                                                                                                                                                                                                                                                                                                                                                                                                                                                                                                                                                                                                                                                                                                                             |
| shaped bowl - ice green - pretty & scarce                                                                                                                                                                                                                                                                                                                                                                                                                                                                                                                                                                                                                                                                                                                                                                                                                                                                                      | iridized, never seen one before                                                                                                                                                                                                                                                                                                                                                                                                                                                                                                                                                                                                                                                                                                                                                                                                                                                      |
| 22. Three Row Basketweave Open Edge IC                                                                                                                                                                                                                                                                                                                                                                                                                                                                                                                                                                                                                                                                                                                                                                                                                                                                                         | 34. Thumbprint & Ovals vase - marigold -                                                                                                                                                                                                                                                                                                                                                                                                                                                                                                                                                                                                                                                                                                                                                                                                                                             |
| shaped howl - ice blue - outstanding                                                                                                                                                                                                                                                                                                                                                                                                                                                                                                                                                                                                                                                                                                                                                                                                                                                                                           | very scarce, pretty                                                                                                                                                                                                                                                                                                                                                                                                                                                                                                                                                                                                                                                                                                                                                                                                                                                                  |

| 35. ROSE SHOW VARIANT 9" PLATE -                                | rare & highly desirable, nice                     |
|-----------------------------------------------------------------|---------------------------------------------------|
| MARIGOLD - SUPER PRETTY W/EVEN                                  | 59. Poppy Show ruffled bowl - white - very        |
| IRID., EXTREMELY RARE & DESIRABLE                               | scarce & nice                                     |
| 36. Grape & Cable whiskey decanter -                            | 60. HORNED OWL HATPIN - PURPLE - ONLY             |
| marigold - very nice                                            | KNOWN EXAMPLE & EXTREMELY                         |
| 37. Grape & Cable shot glass - marigold - dark,                 | DESIRABLE                                         |
| nice                                                            | 61. Horned Owl hatpin - amber - not iridized      |
| 38. Grape & Cable master IC bowl - ice green                    | 62. Snake hatpin - dark - only one known, is      |
| - fantastic irid. on this rare bowl                             | head of a snake, a great hatpin                   |
| 39. Grape & Cable IC sauce - ice green - scarce,                | 63. Strawberry hatpin - green - very rare         |
| nice                                                            | 64. Star of David & Baguetts hatpin - dark - rare |
| 40. NORTHWOOD'S TOWN PUMP - GREEN -                             | 65. N's Stippled Peacock at Urn master IC         |
| EXTREMELY RARE & HIGHLY                                         | bowl - blue - extremely pretty & very rare        |
| DESIRABLE, A CARNIVAL CLASSIC                                   | stippled                                          |
| 41. NORTHWOOD'S TOWN PUMP -                                     | 66. N's Stippled Peacock at Urn sauce - blue      |
| MARIGOLD - ALSO EXTREMELY RARE &                                | 67. N's Peacock at Urn master IC bowl - ice       |
| SUPER                                                           | green - super pretty, a little odd shaped,        |
| 42. Northwood's Town Pump - purple - as                         | very scarce                                       |
| nice as they get, rare                                          | 68. N's Peacock at Urn sauce - ice green          |
| 43. Oriental Poppy tankard water pitcher -                      | 69. N's Peacock at Urn master IC bowl - ice       |
| white - frosty & pretty, a very nice                            | blue - a stunner! lots of multi-colored irid.     |
| example for one of these                                        | all over this piece                               |
| 44. Oriental Poppy tankard water pitcher -                      | 70. N's Peacock at Urn sauce - ice blue - nice    |
| marigold - dark & nice                                          | 71. N's Peacock at Urn master IC bowl - white     |
| 45. HEARTS & FLOWERS 9" PLATE - LIME                            | - as nice as they get, scarce                     |
| GREEN - EXTREMELY RARE COLOR                                    | 72. N's Peacock at Urn sauce - white              |
| FOR THIS PLATE, NOT MANY KNOWN,                                 | 73. N's Peacock at Urn master IC bowl -           |
| VERY DESIRABLE                                                  | amethyst - blue highlights on this pretty         |
| 46. Hearts & Flowers ruffled compote - lime                     | bowl, not many look as good as this               |
| green - super pretty & very rare                                | 74. N's Peacock at Urn sauce - amethyst           |
| 47. Hearts & Flowers ruffled bowl - ice green -                 | 75. N's Peacock at Urn master IC bowl -           |
| scarce & desirable, very pretty                                 | marigold - I showed this to Jan and she           |
| 48. Concave Diamonds tumble up or guest                         | said, "WOW!"                                      |
| set - vaseline - very popular                                   | 76. N's Peacock at Urn sauce - marigold -         |
| 49. Concave Diamonds vase - vaseline - very                     | better than "WOW!"                                |
| tough item to get                                               | 77. SUNFLOWER SPT FTD RUFFLED BOWL -              |
| 50. MASTER GRAPE & CABLE 14 PC. PUNCH                           | ICE BLUE - DARK & SUPER, A                        |
| SET - WHITE - FROSTY & SUPER, ALL                               | WONDERFUL RARE PIECE OF GLASS,                    |
| KINDS OF MULTI-COLORED IRID., RARE                              | SELDOM AVAILABLE                                  |
| OPPORTUNITY TO BUY AN                                           | 78. SUNFLOWER SPT FTD RUFFLED BOWL -              |
| OUTSTANDING PIECE!                                              | RENINGER BLUE - SUPER IRID.,                      |
|                                                                 | EXTREMELY RARE! SELDOM                            |
| 51. MASTER GRAPE & CABLE 14 PC. PUNCH                           | AVAILABLE                                         |
| SET - MARIGOLD - FANTASTIC, AS                                  | 79. Inverted Strawberry powder jar - marigold -   |
| GOOD AS THEY GET, VERY RARE &                                   | very nice                                         |
| DESIRABLE                                                       | 80. HEARTS & FLOWERS 9" PLATE                     |
| 52. Carnival Glass leaded lamp made from                        | W/RIBBED BACK - ICE BLUE -                        |
| broken pieces, very pretty on nice brass                        | EXTREMELY RARE & DESIRABLE, A                     |
| base - believed to be made by Audrey                            | GREAT PIECE OF GLASS                              |
| Megan                                                           | 81. Hearts & Flowers PCE bowl w/ribbed back       |
| 53. Peach 7 pc. water set - blue - electric & super! a rare set | - ice blue - very rare in PCE, nice               |
|                                                                 | 82. Hearts & Flowers ruffled bowl w/ribbed back - |
| 54. Peach 7 pc. water set - white w/gold -                      | ice blue - very pretty                            |
| probably more rare than the blue set,                           | 83. Hearts & Flowers ruffled compote - ice        |
| also very nice                                                  | blue - scarce & pretty                            |
| 55. Peach 4 pc. table set - white w/gold - very                 | 84. Stippled Banded Grape & Cable dresser         |
| seldom sold, a tough set                                        | tray - marigold - rare variation of the           |
| 56. Peach 7 pc. berry set - white w/gold - also                 | dresser tray, nice                                |
| tough 57. Poppy Show ruffled bowl - ice green -                 | 85. Stippled Grape & Cable ruffled bowl           |
|                                                                 | w/ribbed back - green - electric irid., a         |
| very rare & highly desirable, very pretty                       | super pretty piece of glass, rare                 |
| 58. Poppy Show ruffled bowl - ice blue - very                   | oupor protty piece of glass, fale                 |