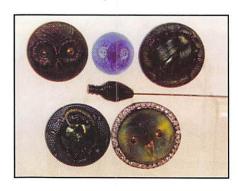

|                                                    |

\_309. Smooth Panels 4" vase - marigold on



P.O. Box 377 Mason City, Iowa 50402