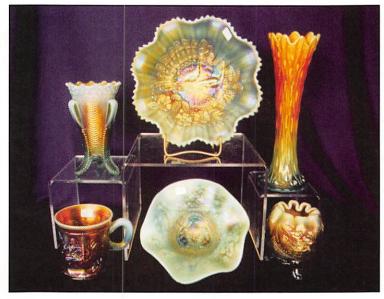

## Holiday Inn -- Wentzville, MO

Seeck auctions is pleased to be selling the Richard and Carol Cinclair collection from Texas. We've sold some wonderful collections before, but this might top them all. Richard and Carol have put together a collection of choice items from the prettiest pastels to electric blues, the darkest marigolds to the brightest greens, aqua opal to the best and don't forget their rare hatpins! This sale is so full of great glass that the body of the auction is top piece after top piece. No snoozing during this auction! Richard and Carol are not getting out of Carnival Glass, they are building a new home and plan to stay as active as ever and of course, start their second collection. This is one you do not want to miss!