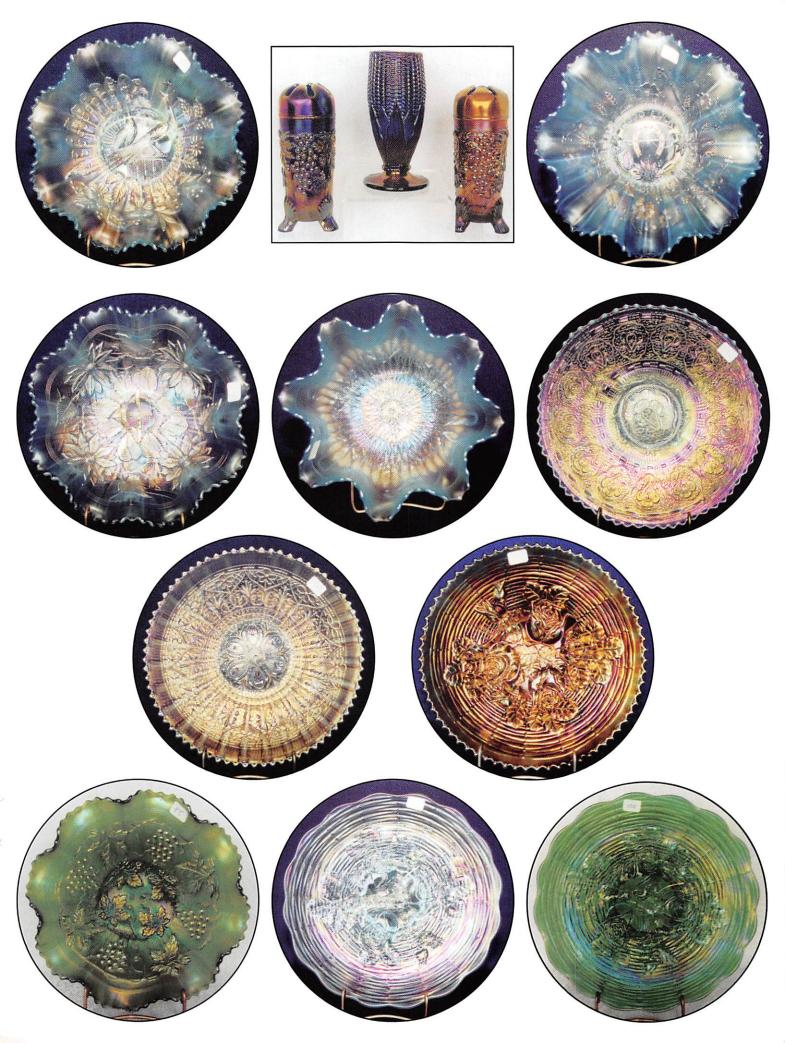

| 1. Halloween decanter, tray & 2 shot glasses - marigold - marked "Made in Czech"  2. Halloween crackle water pitcher - marigold  3. Halloween tumble up - marigold  4. Halloween tumble up - marigold - very scarce & desired shape  6. Halloween spittoon shaped vase - marigold  7. Halloween perfume - marigold  8. Roll tumble up - marigold  9. Roll tumble up - smokey blue  10. Fenton tumble up - waseline  11. Fenton tumble up - vaseline  12. Fenton tumble up - vaseline  13. Fenton tumble up - celeste blue  14. Fenton tumble up - ice green  15. Fenton tumble up - marigold  16. Beehive honey pot - aqua blue  17. Puss & Boots tumble up - clear  18. 10" vase w/ruffled top - red stretch  19. Rustic vase made into lamp w/metal base & cloth shade - green  20. M'BURG BERNHEIMER BROTHERS  MANY STARS RUFFLED BOWL - BLUE - OUTSTANDING W/SUPER BLUE COLOR & FANTASTIC IRID., VERY RARE PIECE OF GLASS! | 23. Three Row Basketweave Open Edge IC shaped bowl - white - minor heat check in edge, scarce  24. Leaf & Beads rosebowl - aqua opal - pastel & super  25. HEARTS & FLOWERS RUFFLED COMPOTE - MARIGOLD ON CUSTARD - FANTASTIC IRID. ON THIS EXTREMELY RARE PIECE, ONE OF THE TOP HEARTS & FLOWERS ITEMS, DON'T MISS IT!  26. Double Loop chalice - purple - pretty  27. Peacock & Grape ruffled bowl - red - cherry red color & pretty  28. Leaf Columns 6 1/2" squatty vase - ice blue - nice color & irid. on this scarce squatty size  29. Leaf Columns 6" squatty vase - white - very nice, scarce  30. FARMYARD SQUARE SHAPED RUFFLED BOWL - PURPLE - OUTSTANDING ELECTRIC IRID. ON THIS HIGHLY DESIRED & RARE PIECE, THE BEST FARMYARD THAT I HAVE EVER SOLD  31. Four Pillars 10" vase - aqua opal - nice  32. KITTENS CUP & SAUCER - BLUE - VERY RARE TO FIND W/SAUCER, NICE |
|--------------------------------------------------------------------------------------------------------------------------------------------------------------------------------------------------------------------------------------------------------------------------------------------------------------------------------------------------------------------------------------------------------------------------------------------------------------------------------------------------------------------------------------------------------------------------------------------------------------------------------------------------------------------------------------------------------------------------------------------------------------------------------------------------------------------------------------------------------------------------------------------------------------------------------|--------------------------------------------------------------------------------------------------------------------------------------------------------------------------------------------------------------------------------------------------------------------------------------------------------------------------------------------------------------------------------------------------------------------------------------------------------------------------------------------------------------------------------------------------------------------------------------------------------------------------------------------------------------------------------------------------------------------------------------------------------------------------------------------------------------------------------------------------------------------------------------|
|                                                                                                                                                                                                                                                                                                                                                                                                                                                                                                                                                                                                                                                                                                                                                                                                                                                                                                                                |                                                                                                                                                                                                                                                                                                                                                                                                                                                                                                                                                                                                                                                                                                                                                                                                                                                                                      |
| 21. Three Row Basketweave Open Edge IC                                                                                                                                                                                                                                                                                                                                                                                                                                                                                                                                                                                                                                                                                                                                                                                                                                                                                         | 33. Kittens cup & saucer - crystal - non                                                                                                                                                                                                                                                                                                                                                                                                                                                                                                                                                                                                                                                                                                                                                                                                                                             |
| shaped bowl - ice green - pretty & scarce                                                                                                                                                                                                                                                                                                                                                                                                                                                                                                                                                                                                                                                                                                                                                                                                                                                                                      | iridized, never seen one before                                                                                                                                                                                                                                                                                                                                                                                                                                                                                                                                                                                                                                                                                                                                                                                                                                                      |
| 22. Three Row Basketweave Open Edge IC                                                                                                                                                                                                                                                                                                                                                                                                                                                                                                                                                                                                                                                                                                                                                                                                                                                                                         | 34. Thumbprint & Ovals vase - marigold -                                                                                                                                                                                                                                                                                                                                                                                                                                                                                                                                                                                                                                                                                                                                                                                                                                             |
| shaped howl - ice blue - outstanding                                                                                                                                                                                                                                                                                                                                                                                                                                                                                                                                                                                                                                                                                                                                                                                                                                                                                           | very scarce, pretty                                                                                                                                                                                                                                                                                                                                                                                                                                                                                                                                                                                                                                                                                                                                                                                                                                                                  |

| 35. ROSE SHOW VARIANT 9" PLATE -                                | rare & highly desirable, nice                     |
|-----------------------------------------------------------------|---------------------------------------------------|
| MARIGOLD - SUPER PRETTY W/EVEN                                  | 59. Poppy Show ruffled bowl - white - very        |
| IRID., EXTREMELY RARE & DESIRABLE                               | scarce & nice                                     |
| 36. Grape & Cable whiskey decanter -                            | 60. HORNED OWL HATPIN - PURPLE - ONLY             |
| marigold - very nice                                            | KNOWN EXAMPLE & EXTREMELY                         |
| 37. Grape & Cable shot glass - marigold - dark,                 | DESIRABLE                                         |
| nice                                                            | 61. Horned Owl hatpin - amber - not iridized      |
| 38. Grape & Cable master IC bowl - ice green                    | 62. Snake hatpin - dark - only one known, is      |
| - fantastic irid. on this rare bowl                             | head of a snake, a great hatpin                   |
| 39. Grape & Cable IC sauce - ice green - scarce,                | 63. Strawberry hatpin - green - very rare         |
| nice                                                            | 64. Star of David & Baguetts hatpin - dark - rare |
| 40. NORTHWOOD'S TOWN PUMP - GREEN -                             | 65. N's Stippled Peacock at Urn master IC         |
| EXTREMELY RARE & HIGHLY                                         | bowl - blue - extremely pretty & very rare        |
| DESIRABLE, A CARNIVAL CLASSIC                                   | stippled                                          |
| 41. NORTHWOOD'S TOWN PUMP -                                     | 66. N's Stippled Peacock at Urn sauce - blue      |
| MARIGOLD - ALSO EXTREMELY RARE &                                | 67. N's Peacock at Urn master IC bowl - ice       |
| SUPER                                                           | green - super pretty, a little odd shaped,        |
| 42. Northwood's Town Pump - purple - as                         | very scarce                                       |
| nice as they get, rare                                          | 68. N's Peacock at Urn sauce - ice green          |
| 43. Oriental Poppy tankard water pitcher -                      | 69. N's Peacock at Urn master IC bowl - ice       |
| white - frosty & pretty, a very nice                            | blue - a stunner! lots of multi-colored irid.     |
| example for one of these                                        | all over this piece                               |
| 44. Oriental Poppy tankard water pitcher -                      | 70. N's Peacock at Urn sauce - ice blue - nice    |
| marigold - dark & nice                                          | 71. N's Peacock at Urn master IC bowl - white     |
| 45. HEARTS & FLOWERS 9" PLATE - LIME                            | - as nice as they get, scarce                     |
| GREEN - EXTREMELY RARE COLOR                                    | 72. N's Peacock at Urn sauce - white              |
| FOR THIS PLATE, NOT MANY KNOWN,                                 | 73. N's Peacock at Urn master IC bowl -           |
| VERY DESIRABLE                                                  | amethyst - blue highlights on this pretty         |
| 46. Hearts & Flowers ruffled compote - lime                     | bowl, not many look as good as this               |
| green - super pretty & very rare                                | 74. N's Peacock at Urn sauce - amethyst           |
| 47. Hearts & Flowers ruffled bowl - ice green -                 | 75. N's Peacock at Urn master IC bowl -           |
| scarce & desirable, very pretty                                 | marigold - I showed this to Jan and she           |
| 48. Concave Diamonds tumble up or guest                         | said, "WOW!"                                      |
| set - vaseline - very popular                                   | 76. N's Peacock at Urn sauce - marigold -         |
| 49. Concave Diamonds vase - vaseline - very                     | better than "WOW!"                                |
| tough item to get                                               | 77. SUNFLOWER SPT FTD RUFFLED BOWL -              |
| 50. MASTER GRAPE & CABLE 14 PC. PUNCH                           | ICE BLUE - DARK & SUPER, A                        |
| SET - WHITE - FROSTY & SUPER, ALL                               | WONDERFUL RARE PIECE OF GLASS,                    |
| KINDS OF MULTI-COLORED IRID., RARE                              | SELDOM AVAILABLE                                  |
| OPPORTUNITY TO BUY AN                                           | 78. SUNFLOWER SPT FTD RUFFLED BOWL -              |
| OUTSTANDING PIECE!                                              | RENINGER BLUE - SUPER IRID.,                      |
|                                                                 | EXTREMELY RARE! SELDOM                            |
| 51. MASTER GRAPE & CABLE 14 PC. PUNCH                           | AVAILABLE                                         |
| SET - MARIGOLD - FANTASTIC, AS                                  | 79. Inverted Strawberry powder jar - marigold -   |
| GOOD AS THEY GET, VERY RARE &                                   | very nice                                         |
| DESIRABLE                                                       | 80. HEARTS & FLOWERS 9" PLATE                     |
| 52. Carnival Glass leaded lamp made from                        | W/RIBBED BACK - ICE BLUE -                        |
| broken pieces, very pretty on nice brass                        | EXTREMELY RARE & DESIRABLE, A                     |
| base - believed to be made by Audrey                            | GREAT PIECE OF GLASS                              |
| Megan                                                           | 81. Hearts & Flowers PCE bowl w/ribbed back       |
| 53. Peach 7 pc. water set - blue - electric & super! a rare set | - ice blue - very rare in PCE, nice               |
|                                                                 | 82. Hearts & Flowers ruffled bowl w/ribbed back - |
| 54. Peach 7 pc. water set - white w/gold -                      | ice blue - very pretty                            |
| probably more rare than the blue set,                           | 83. Hearts & Flowers ruffled compote - ice        |
| also very nice                                                  | blue - scarce & pretty                            |
| 55. Peach 4 pc. table set - white w/gold - very                 | 84. Stippled Banded Grape & Cable dresser         |
| seldom sold, a tough set                                        | tray - marigold - rare variation of the           |
| 56. Peach 7 pc. berry set - white w/gold - also                 | dresser tray, nice                                |
| tough 57. Poppy Show ruffled bowl - ice green -                 | 85. Stippled Grape & Cable ruffled bowl           |
|                                                                 | w/ribbed back - green - electric irid., a         |
| very rare & highly desirable, very pretty                       | super pretty piece of glass, rare                 |
| 58. Poppy Show ruffled bowl - ice blue - very                   | oupor protty piece of glass, fale                 |