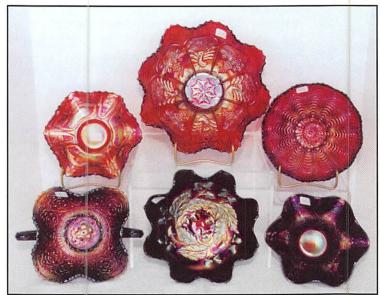

|                                                    |

\_309. Smooth Panels 4" vase - marigold on



P.O. Box 377 Mason City, Iowa 50402