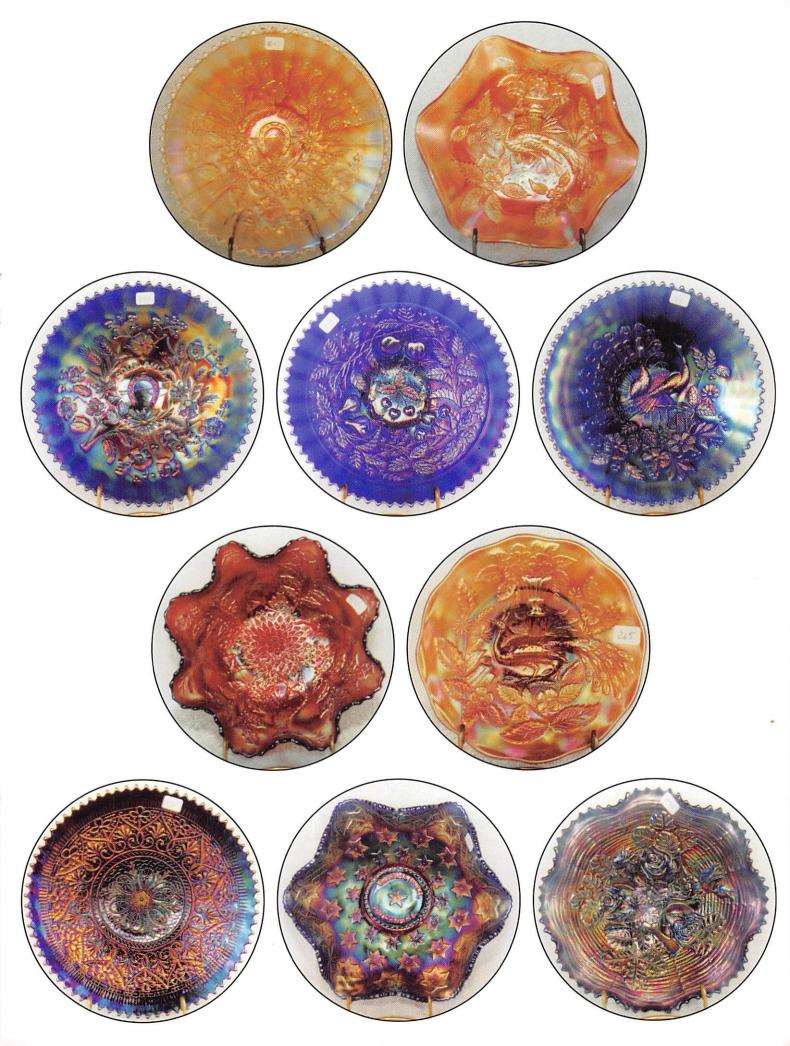

| 1. Halloween decanter, tray & 2 shot glasses - marigold - marked "Made in Czech"  2. Halloween crackle water pitcher - marigold  3. Halloween tumble up - marigold  4. Halloween tumble up - marigold - very scarce & desired shape  6. Halloween spittoon shaped vase - marigold  7. Halloween perfume - marigold  8. Roll tumble up - marigold  9. Roll tumble up - smokey blue  10. Fenton tumble up - waseline  11. Fenton tumble up - vaseline  12. Fenton tumble up - vaseline  13. Fenton tumble up - celeste blue  14. Fenton tumble up - ice green  15. Fenton tumble up - marigold  16. Beehive honey pot - aqua blue  17. Puss & Boots tumble up - clear  18. 10" vase w/ruffled top - red stretch  19. Rustic vase made into lamp w/metal base & cloth shade - green  20. M'BURG BERNHEIMER BROTHERS  MANY STARS RUFFLED BOWL - BLUE - OUTSTANDING W/SUPER BLUE COLOR & FANTASTIC IRID., VERY RARE PIECE OF GLASS! | 23. Three Row Basketweave Open Edge IC shaped bowl - white - minor heat check in edge, scarce  24. Leaf & Beads rosebowl - aqua opal - pastel & super  25. HEARTS & FLOWERS RUFFLED COMPOTE - MARIGOLD ON CUSTARD - FANTASTIC IRID. ON THIS EXTREMELY RARE PIECE, ONE OF THE TOP HEARTS & FLOWERS ITEMS, DON'T MISS IT!  26. Double Loop chalice - purple - pretty  27. Peacock & Grape ruffled bowl - red - cherry red color & pretty  28. Leaf Columns 6 1/2" squatty vase - ice blue - nice color & irid. on this scarce squatty size  29. Leaf Columns 6" squatty vase - white - very nice, scarce  30. FARMYARD SQUARE SHAPED RUFFLED BOWL - PURPLE - OUTSTANDING ELECTRIC IRID. ON THIS HIGHLY DESIRED & RARE PIECE, THE BEST FARMYARD THAT I HAVE EVER SOLD  31. Four Pillars 10" vase - aqua opal - nice  32. KITTENS CUP & SAUCER - BLUE - VERY RARE TO FIND W/SAUCER, NICE |
|--------------------------------------------------------------------------------------------------------------------------------------------------------------------------------------------------------------------------------------------------------------------------------------------------------------------------------------------------------------------------------------------------------------------------------------------------------------------------------------------------------------------------------------------------------------------------------------------------------------------------------------------------------------------------------------------------------------------------------------------------------------------------------------------------------------------------------------------------------------------------------------------------------------------------------|--------------------------------------------------------------------------------------------------------------------------------------------------------------------------------------------------------------------------------------------------------------------------------------------------------------------------------------------------------------------------------------------------------------------------------------------------------------------------------------------------------------------------------------------------------------------------------------------------------------------------------------------------------------------------------------------------------------------------------------------------------------------------------------------------------------------------------------------------------------------------------------|
|                                                                                                                                                                                                                                                                                                                                                                                                                                                                                                                                                                                                                                                                                                                                                                                                                                                                                                                                |                                                                                                                                                                                                                                                                                                                                                                                                                                                                                                                                                                                                                                                                                                                                                                                                                                                                                      |
| 21. Three Row Basketweave Open Edge IC                                                                                                                                                                                                                                                                                                                                                                                                                                                                                                                                                                                                                                                                                                                                                                                                                                                                                         | 33. Kittens cup & saucer - crystal - non                                                                                                                                                                                                                                                                                                                                                                                                                                                                                                                                                                                                                                                                                                                                                                                                                                             |
| shaped bowl - ice green - pretty & scarce                                                                                                                                                                                                                                                                                                                                                                                                                                                                                                                                                                                                                                                                                                                                                                                                                                                                                      | iridized, never seen one before                                                                                                                                                                                                                                                                                                                                                                                                                                                                                                                                                                                                                                                                                                                                                                                                                                                      |
| 22. Three Row Basketweave Open Edge IC                                                                                                                                                                                                                                                                                                                                                                                                                                                                                                                                                                                                                                                                                                                                                                                                                                                                                         | 34. Thumbprint & Ovals vase - marigold -                                                                                                                                                                                                                                                                                                                                                                                                                                                                                                                                                                                                                                                                                                                                                                                                                                             |
| shaped howl - ice blue - outstanding                                                                                                                                                                                                                                                                                                                                                                                                                                                                                                                                                                                                                                                                                                                                                                                                                                                                                           | very scarce, pretty                                                                                                                                                                                                                                                                                                                                                                                                                                                                                                                                                                                                                                                                                                                                                                                                                                                                  |

| 35. ROSE SHOW VARIANT 9" PLATE -                                | rare & highly desirable, nice                     |
|-----------------------------------------------------------------|---------------------------------------------------|
| MARIGOLD - SUPER PRETTY W/EVEN                                  | 59. Poppy Show ruffled bowl - white - very        |
| IRID., EXTREMELY RARE & DESIRABLE                               | scarce & nice                                     |
| 36. Grape & Cable whiskey decanter -                            | 60. HORNED OWL HATPIN - PURPLE - ONLY             |
| marigold - very nice                                            | KNOWN EXAMPLE & EXTREMELY                         |
| 37. Grape & Cable shot glass - marigold - dark,                 | DESIRABLE                                         |
| nice                                                            | 61. Horned Owl hatpin - amber - not iridized      |
| 38. Grape & Cable master IC bowl - ice green                    | 62. Snake hatpin - dark - only one known, is      |
| - fantastic irid. on this rare bowl                             | head of a snake, a great hatpin                   |
| 39. Grape & Cable IC sauce - ice green - scarce,                | 63. Strawberry hatpin - green - very rare         |
| nice                                                            | 64. Star of David & Baguetts hatpin - dark - rare |
| 40. NORTHWOOD'S TOWN PUMP - GREEN -                             | 65. N's Stippled Peacock at Urn master IC         |
| EXTREMELY RARE & HIGHLY                                         | bowl - blue - extremely pretty & very rare        |
| DESIRABLE, A CARNIVAL CLASSIC                                   | stippled                                          |
| 41. NORTHWOOD'S TOWN PUMP -                                     | 66. N's Stippled Peacock at Urn sauce - blue      |
| MARIGOLD - ALSO EXTREMELY RARE &                                | 67. N's Peacock at Urn master IC bowl - ice       |
| SUPER                                                           | green - super pretty, a little odd shaped,        |
| 42. Northwood's Town Pump - purple - as                         | very scarce                                       |
| nice as they get, rare                                          | 68. N's Peacock at Urn sauce - ice green          |
| 43. Oriental Poppy tankard water pitcher -                      | 69. N's Peacock at Urn master IC bowl - ice       |
| white - frosty & pretty, a very nice                            | blue - a stunner! lots of multi-colored irid.     |
| example for one of these                                        | all over this piece                               |
| 44. Oriental Poppy tankard water pitcher -                      | 70. N's Peacock at Urn sauce - ice blue - nice    |
| marigold - dark & nice                                          | 71. N's Peacock at Urn master IC bowl - white     |
| 45. HEARTS & FLOWERS 9" PLATE - LIME                            | - as nice as they get, scarce                     |
| GREEN - EXTREMELY RARE COLOR                                    | 72. N's Peacock at Urn sauce - white              |
| FOR THIS PLATE, NOT MANY KNOWN,                                 | 73. N's Peacock at Urn master IC bowl -           |
| VERY DESIRABLE                                                  | amethyst - blue highlights on this pretty         |
| 46. Hearts & Flowers ruffled compote - lime                     | bowl, not many look as good as this               |
| green - super pretty & very rare                                | 74. N's Peacock at Urn sauce - amethyst           |
| 47. Hearts & Flowers ruffled bowl - ice green -                 | 75. N's Peacock at Urn master IC bowl -           |
| scarce & desirable, very pretty                                 | marigold - I showed this to Jan and she           |
| 48. Concave Diamonds tumble up or guest                         | said, "WOW!"                                      |
| set - vaseline - very popular                                   | 76. N's Peacock at Urn sauce - marigold -         |
| 49. Concave Diamonds vase - vaseline - very                     | better than "WOW!"                                |
| tough item to get                                               | 77. SUNFLOWER SPT FTD RUFFLED BOWL -              |
| 50. MASTER GRAPE & CABLE 14 PC. PUNCH                           | ICE BLUE - DARK & SUPER, A                        |
| SET - WHITE - FROSTY & SUPER, ALL                               | WONDERFUL RARE PIECE OF GLASS,                    |
| KINDS OF MULTI-COLORED IRID., RARE                              | SELDOM AVAILABLE                                  |
| OPPORTUNITY TO BUY AN                                           | 78. SUNFLOWER SPT FTD RUFFLED BOWL -              |
| OUTSTANDING PIECE!                                              | RENINGER BLUE - SUPER IRID.,                      |
|                                                                 | EXTREMELY RARE! SELDOM                            |
| 51. MASTER GRAPE & CABLE 14 PC. PUNCH                           | AVAILABLE                                         |
| SET - MARIGOLD - FANTASTIC, AS                                  | 79. Inverted Strawberry powder jar - marigold -   |
| GOOD AS THEY GET, VERY RARE &                                   | very nice                                         |
| DESIRABLE                                                       | 80. HEARTS & FLOWERS 9" PLATE                     |
| 52. Carnival Glass leaded lamp made from                        | W/RIBBED BACK - ICE BLUE -                        |
| broken pieces, very pretty on nice brass                        | EXTREMELY RARE & DESIRABLE, A                     |
| base - believed to be made by Audrey                            | GREAT PIECE OF GLASS                              |
| Megan                                                           | 81. Hearts & Flowers PCE bowl w/ribbed back       |
| 53. Peach 7 pc. water set - blue - electric & super! a rare set | - ice blue - very rare in PCE, nice               |
|                                                                 | 82. Hearts & Flowers ruffled bowl w/ribbed back - |
| 54. Peach 7 pc. water set - white w/gold -                      | ice blue - very pretty                            |
| probably more rare than the blue set,                           | 83. Hearts & Flowers ruffled compote - ice        |
| also very nice                                                  | blue - scarce & pretty                            |
| 55. Peach 4 pc. table set - white w/gold - very                 | 84. Stippled Banded Grape & Cable dresser         |
| seldom sold, a tough set                                        | tray - marigold - rare variation of the           |
| 56. Peach 7 pc. berry set - white w/gold - also                 | dresser tray, nice                                |
| tough 57. Poppy Show ruffled bowl - ice green -                 | 85. Stippled Grape & Cable ruffled bowl           |
|                                                                 | w/ribbed back - green - electric irid., a         |
| very rare & highly desirable, very pretty                       | super pretty piece of glass, rare                 |
| 58. Poppy Show ruffled bowl - ice blue - very                   | oupor protty piece of glass, fale                 |