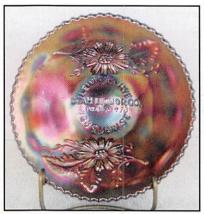

|
|                 | Open Rose large ruffled bowl - green           |        |                                                                            |
|                 |                                                |        |                                                                            |
|                 | Plain 2 sides up basket - ice green            |        |                                                                            |
|                 | Candlestick - marigold w/black base            |        |                                                                            |
|                 | Cruet - marigold                               |        |                                                                            |















# Seeck Auctions

P.O. Box 377 Mason City, Iowa 50402