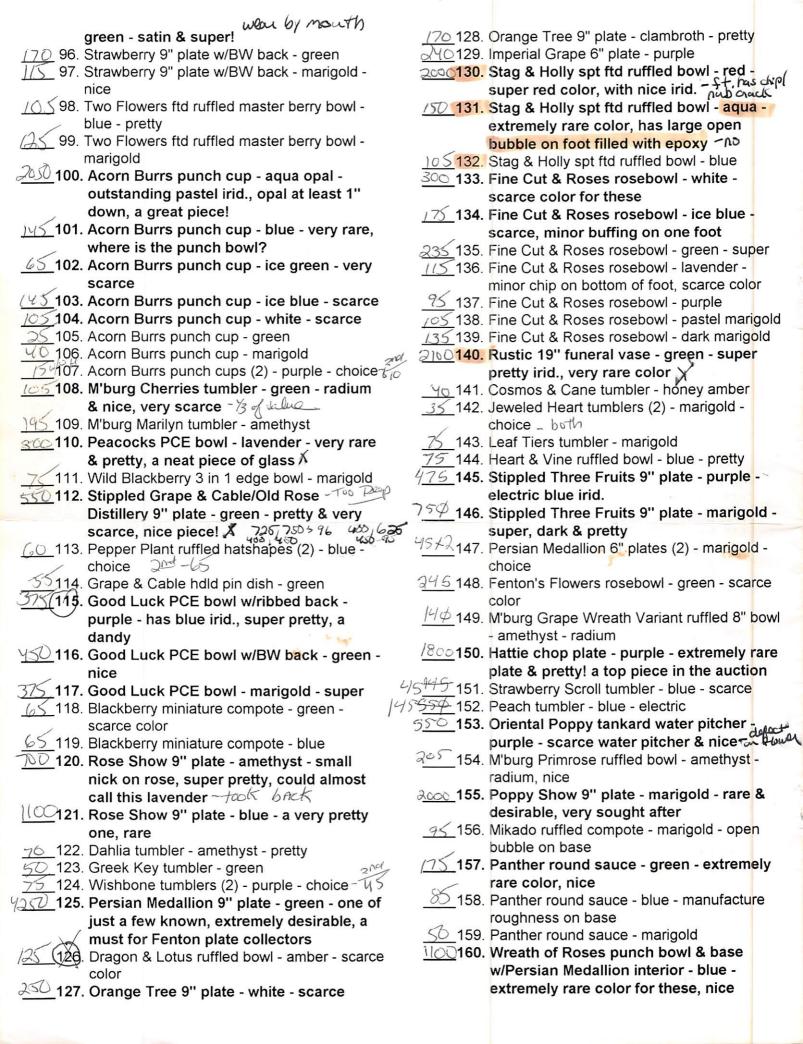

*i*5 55. Grape & Cable 9" plates (3) - amethyst choice - \$275-278 ?70% 90. Embroidered Mums ruffled bowl - aqua super pretty example, one of the better /66 0 56. Rose Show ruffled bowl - aqua opal - very that I have seen 😾 pretty bowl, rare & desirable - Swaffords 91. Embroidered Mums ruffled bowl - ice blue -456 57. Rose Show ruffled bowl - marigold - dark & extremely scarce & nice A (25, 650, 735) super, scarce - Steeles 300 92. Coin Spot compote - purple - electric 350 58. Persian Medallion CRE large ruffled compote 50 93. Coin Spot ruffled compote - amethyst - amethyst - scarce - Lou 85 94. Coin Spot ruffled compote - peach opal - lots 200 59. Persian Medallion CRE large ruffled compote - blue - nice 556 60. Good Luck 9" plate w/BW back -600 95. M'burg Trout & Fly 3 in 1 edge bowl -



| _                                                                                                                                                             |