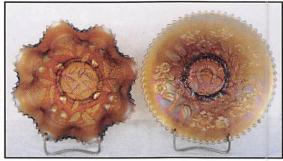

|
|                 | Open Rose large ruffled bowl - green           |        |                                                                            |
|                 |                                                |        |                                                                            |
|                 | Plain 2 sides up basket - ice green            |        |                                                                            |
|                 | Candlestick - marigold w/black base            |        |                                                                            |
|                 | Cruet - marigold                               |        |                                                                            |















# Seeck Auctions

P.O. Box 377 Mason City, Iowa 50402