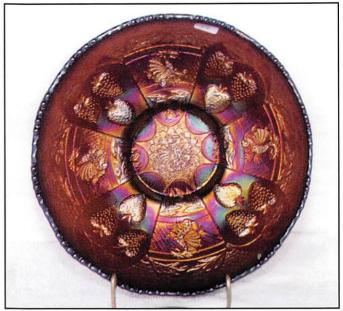

| ,                                                                                                                                                                                                                                                                                                                                                                                                                                                                                                                                                                                                                                                                                                                                                                      |                                                                                                                                                                                                                                                                                                                                                                                                                                                                                                                                                                                                                                                                                                                                                                                                                                                                          |
|------------------------------------------------------------------------------------------------------------------------------------------------------------------------------------------------------------------------------------------------------------------------------------------------------------------------------------------------------------------------------------------------------------------------------------------------------------------------------------------------------------------------------------------------------------------------------------------------------------------------------------------------------------------------------------------------------------------------------------------------------------------------|--------------------------------------------------------------------------------------------------------------------------------------------------------------------------------------------------------------------------------------------------------------------------------------------------------------------------------------------------------------------------------------------------------------------------------------------------------------------------------------------------------------------------------------------------------------------------------------------------------------------------------------------------------------------------------------------------------------------------------------------------------------------------------------------------------------------------------------------------------------------------|
| 1. Enameled Tumble Up - marigold 2. Sailboats wine - marigold 3. Floral & Grape whimsey JIP hat shape - marigold 4. Acorn Burrs butterdish bottom - purple - minor nick on inside rim where lid sets 5. Flute toothpick - purple - pretty 6. Flute toothpick - green 7. Flute toothpick - marigold 8. Interior Panels squatty 9" vase - marigold - has a 4 1/2" base 9. Lined Lattice 10" vase - marigold 10. Jockey Club handgrip plate - amethyst - absolutely super, very rare & desirable, color & irid. is as good as they get 11. Grape & Cable butter dish top - green 12. N's Peacock at Urn master IC bowl - white - flat & super, frosty w/nice irid., scarce 13. N's Peacock at Urn master IC bowl - purple - great example, nice multi-color irid., scarce | <ul> <li>23. Cosmos &amp; Cane tumbler - honey amber - scarce</li> <li>24. Nearcut Souvenir tumbler - marigold - Montreal Que., minor chip on rim</li> <li>25. Peacock at the Fountain 8 pc. punch set - whit - a super rarity, frosty w/super irid., a top piec in this auction</li> <li>26. Peacock at the Fountain 8 pc. punch set - marigold - very scarce, especially with 6 cups</li> <li>27. Frosted Block 9" plate - clambroth</li> <li>28. M'burg Courthouse IC shaped bowl - amethyst - radium &amp; nice, super mold detail</li> <li>29. Thin Rib &amp; Drape 4 1/2" vase - marigold</li> <li>29a. Rose Show ruffled bowl - green - super nice example, a rare color for this piece, outstanding!</li> <li>30. Rose Show ruffled bowl - aqua opal - lots of opal &amp; nice, very scarce</li> <li>31. Rose Show ruffled bowl - purple - lavender -</li> </ul> |
| <ul> <li>14. N's Peacock at Urn IC sauces (2) - purple - nice, choice</li> <li>15. Caroline tri-cornered CRE bowl - peach opal - nice</li> <li>16. Orange Tree 9" plate - blue - scarce</li> <li>17. Orange Tree 9" plate - white - very pretty irid.</li> </ul>                                                                                                                                                                                                                                                                                                                                                                                                                                                                                                       | 31. Rose Show ruffled bowl - purple - lavender - super pretty, base warped 32. Fashion creamer & sugar - marigold 33. Scroll Embossed 9" plate - marigold - pretty 34. Scroll Embossed 9" plate - green 35. Grape & Gothic Arches water pitcher - blue                                                                                                                                                                                                                                                                                                                                                                                                                                                                                                                                                                                                                   |
| <ul> <li>18. Orange Tree 9" plate - marigold - nice</li> <li>19. Woodlands 5" vase - marigold - souvenir of</li> <li>Romeo, MI</li> <li>20. M'burg Little Stars 9" IC shaped bowl - green</li> </ul>                                                                                                                                                                                                                                                                                                                                                                                                                                                                                                                                                                   | - very scarce 36. Grape & Gothic Arches tumbler - blue - pretty 37. Grape & Gothic Arches butter dish - blue - super pretty, scarce                                                                                                                                                                                                                                                                                                                                                                                                                                                                                                                                                                                                                                                                                                                                      |
| - radium & super, very rare size 21. M'burg Little Stars 9" IC shaped bowl - marigold - satin & super 22. Circle Scroll tumbler - marigold - scarce                                                                                                                                                                                                                                                                                                                                                                                                                                                                                                                                                                                                                    | 38. Grape & Gothic Arches butter dish bottom - blue 39. Dragon & Strawberry IC shaped bowl - amethyst - super, extremely rare color w/ outstanding irid., a top Fenton rarity                                                                                                                                                                                                                                                                                                                                                                                                                                                                                                                                                                                                                                                                                            |

| 40.                                     | Dragon & Strawberry IC shaped bowl - marigold      |      | Holly & Berry ruffled bowl - purple                                                 |
|-----------------------------------------|----------------------------------------------------|------|-------------------------------------------------------------------------------------|
| -                                       | - very scarce item, has pretty irid.               | 80.  | Wisteria tumbler - ice blue - very scarce                                           |
| 41.                                     | Stag & Holly large deep ruffled bowl - blue        | 81.  | Zippered Loop medium sized finger lamp -                                            |
|                                         | N's Bushel basket - blue                           |      | marigold - 2 large chips on bottom of base,                                         |
|                                         | 1911 Antlantic City Elks IC shaped bowl - blue -   |      | does not detract from look                                                          |
|                                         | super pretty, a very rare commemorative            | 82.  | Vintage 7" plate - green - scarce & nice                                            |
| 44                                      | Wild Rose ftd bowl - marigold - points straight up | 83.  | Vintage 7" plate - blue                                                             |
|                                         | Apple Bloosom Twigs 9" plate - peach opal -        | 84.  | Wild Strawberry 10" ruffled bowl - white -                                          |
|                                         | very rare plate, w/smooth edge                     |      | very rare color, I don't know of many, nice                                         |
| 46                                      | Fisherman's mug - marigold - fantastic             | 85.  | M'burg Cherries creamer - green - satin                                             |
|                                         | Ten Mums tankard water pitcher - marigold -        | 86.  | M'burg Cherries sugar bowl - green - satin                                          |
|                                         | very rare pitcher, seldom sold                     |      | Panelled Dandelion tankard water pitcher -                                          |
| 18                                      | Leaf Chain 7" plate - marigold                     |      | amethyst - very pretty                                                              |
|                                         | Ripple 8" vase - amber                             | 88.  | Lions IC shaped bowl - blue - chip off base                                         |
|                                         | Rose Show 9" plate - vaseline - extremely rare &   |      | M'burg Diamonds tumbler - marigold                                                  |
| 30.                                     | desirable, has super pretty irid., a top piece in  |      | Poppy Show 9" plate - ice blue - very rare                                          |
|                                         |                                                    |      | & desirable w/nice irid.                                                            |
| -4                                      | this and any sale                                  | 91   | Poppy Show 9" plate - marigold - dark &                                             |
| 51.                                     | Rose Show 9" plate - green - rare & desirable,     |      | super, as pretty as they get                                                        |
|                                         | one of the tougher colors to locate                | 92   | Beaded Shell mug - amethyst                                                         |
| 52.                                     | Rose Show 9" plate - blue - a very pretty          |      | Strawberry 9" plate w/plain back - green - nice                                     |
|                                         | example for this rare plate                        |      | Strawberry 9" plate w/BW back - amethyst -                                          |
| 53.                                     | Rose Show 9" plate - marigold - very pretty,       | 54.  | also nice                                                                           |
|                                         | scarce                                             | 95   | Strawberry 9" plate w/BW back - marigold -                                          |
|                                         | Cosmos & Cane creamer - honey amber                | 33.  | and also nice                                                                       |
| 55.                                     | Cherry Chain large IC shaped bowl - white - very   | 96   | Brooklyn Bridge 10 ruffled bowl - marigold -                                        |
|                                         | scarce                                             | 30.  | pretty                                                                              |
| 56.                                     | Central Shoe Store adv. round bowl - amethyst      | 97   | Wishbone ftd ruffled bowl - white - very                                            |
|                                         | - very scarce bowl, adv. is hot                    | 37.  | scarce color & pretty                                                               |
| 57.                                     | Vinyard water pitcher - purple - very rare water   | 08   | Wishbone ftd ruffled bowl - purple                                                  |
|                                         | pitcher, nice                                      |      | Ten Mums tumbler - blue - nice                                                      |
| 58.                                     | Lotus & Thistle IC shaped bowl - marigold          |      | . M'burg 1910 Detroit Elks IC shaped bowl -                                         |
|                                         | Open Rose 9" plate - marigold                      | 100. | amethyst - radium & super, extremely rare,                                          |
| 60.                                     | Hearts & Flowers 9" plate - ice blue - super       |      |                                                                                     |
|                                         | pretty irid., extremely rare                       | 101  | a goodie<br>. Corinth 8" vase - teal                                                |
| 61.                                     | Tree Trunk 11" vase - purple                       |      | . Good Luck PCE bowl w/ribbed back - marigold -                                     |
| 62.                                     | Hearts & Flowers ruffled compote - marigold -      | 102  | has very pretty soft pastel irid.                                                   |
|                                         | scarce                                             | 103  | Raindrops 3 in 1 edge dome ftd bowl - peach opal                                    |
| 63.                                     | Hearts & Flowers ruffled compote - white - nice    |      | . Horse Medallion 7" plate - marigold - super pretty                                |
| 64.                                     | Fenton's Three Fruits ruffled bowl - amethyst -    | 104  | & dark                                                                              |
|                                         | much harder to find than the plate                 | 105  | . Grape & Cable hatpin holder - ice blue -                                          |
| 65.                                     | Persian Medallion 6" plate - black amethyst -      | 100  | extremely rare & desirable, pretty irid. on                                         |
|                                         | pretty, rare                                       |      | this great piece!                                                                   |
| 66.                                     | Persian Medallion 6" plate - marigold              | 406  |                                                                                     |
| 67.                                     | Dragon & Lotus IC shaped bowl - marigold on        | 106. | . Grape & Cable hatpin holder - purple - super                                      |
| *************************************** | moonstone - rare color for this bowl               | 407  | nice!                                                                               |
| 68.                                     | Luster & Clear 7" plate - marigold - scarce        | 107. | . Grape & Cable dresser tray - ice blue - very                                      |
| 69.                                     | Plaid ruffled bowl - red - chips on outer edge,    | 400  | rare & desirable, lots of irid.                                                     |
|                                         | very rare & desirable                              | 108. | . Grape & Cable pin dish - ice blue - made                                          |
| 70.                                     | Imperial Grape wine decanter - purple              | 400  | from punch cup, very few known                                                      |
|                                         | Imperial Grape wines (3) - purple - choice         | 109  | . Grape & Cable powder jar bottom - ice blue -                                      |
|                                         | Stippled Three Fruits 9" plate - aqua opal -       | 440  | who has the lid!                                                                    |
|                                         | solid opal around outside edge, very pretty        |      | . Heavy Grape 8" plate - purple                                                     |
|                                         | & rare plate                                       |      | . Heavy Grape 8" plate - green                                                      |
| 73.                                     | Stippled Three Fruits 9" plate - saphire -         |      | . Heavy Grape 8" plate - marigold - pretty                                          |
| 00070760                                | extremely rare & desirable                         |      | Peacocks ruffled bowl - blue - extremely pretty                                     |
| 74.                                     | Stippled Three Fruits 9" plate - purple - scarce   |      | Kittens cup & saucer - marigold                                                     |
|                                         | . Stippled Three Fruits 9" plate - marigold -      |      | . Kittens cereal bowl - marigold - nice<br>. Kittens ruffled bowl - marigold - nice |
|                                         | scarce                                             |      | . Kittens 4 sideds up bowl - marigold                                               |
| 76.                                     | Fenton's Flowers ftd nut bowl - marigold - pretty  |      | . Kittens 4 sideds up bowl - mangold<br>. Kittens toothpick - marigold              |
|                                         | . Captive Rose 9" plate - amethyst - very          |      | . Persian Garden large IC shaped bowl - white -                                     |
| 200000000000000000000000000000000000000 | scarce & desirable                                 | 113. | pretty & scarce                                                                     |
| 78.                                     | . Captive Rose 9" plate - blue - scarce            |      | promy & course                                                                      |
|                                         |                                                    |      |                                                                                     |