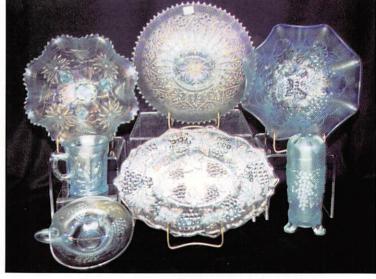

| ,                                                                                                                                                                                                                                                                                                                                                                                                                                                                                                                                                                                                                                                                                                                                                                      |                                                                                                                                                                                                                                                                                                                                                                                                                                                                                                                                                                                                                                                                                                                                                                                                                                                                          |
|------------------------------------------------------------------------------------------------------------------------------------------------------------------------------------------------------------------------------------------------------------------------------------------------------------------------------------------------------------------------------------------------------------------------------------------------------------------------------------------------------------------------------------------------------------------------------------------------------------------------------------------------------------------------------------------------------------------------------------------------------------------------|--------------------------------------------------------------------------------------------------------------------------------------------------------------------------------------------------------------------------------------------------------------------------------------------------------------------------------------------------------------------------------------------------------------------------------------------------------------------------------------------------------------------------------------------------------------------------------------------------------------------------------------------------------------------------------------------------------------------------------------------------------------------------------------------------------------------------------------------------------------------------|
| 1. Enameled Tumble Up - marigold 2. Sailboats wine - marigold 3. Floral & Grape whimsey JIP hat shape - marigold 4. Acorn Burrs butterdish bottom - purple - minor nick on inside rim where lid sets 5. Flute toothpick - purple - pretty 6. Flute toothpick - green 7. Flute toothpick - marigold 8. Interior Panels squatty 9" vase - marigold - has a 4 1/2" base 9. Lined Lattice 10" vase - marigold 10. Jockey Club handgrip plate - amethyst - absolutely super, very rare & desirable, color & irid. is as good as they get 11. Grape & Cable butter dish top - green 12. N's Peacock at Urn master IC bowl - white - flat & super, frosty w/nice irid., scarce 13. N's Peacock at Urn master IC bowl - purple - great example, nice multi-color irid., scarce | <ul> <li>23. Cosmos &amp; Cane tumbler - honey amber - scarce</li> <li>24. Nearcut Souvenir tumbler - marigold - Montreal Que., minor chip on rim</li> <li>25. Peacock at the Fountain 8 pc. punch set - whit - a super rarity, frosty w/super irid., a top piec in this auction</li> <li>26. Peacock at the Fountain 8 pc. punch set - marigold - very scarce, especially with 6 cups</li> <li>27. Frosted Block 9" plate - clambroth</li> <li>28. M'burg Courthouse IC shaped bowl - amethyst - radium &amp; nice, super mold detail</li> <li>29. Thin Rib &amp; Drape 4 1/2" vase - marigold</li> <li>29a. Rose Show ruffled bowl - green - super nice example, a rare color for this piece, outstanding!</li> <li>30. Rose Show ruffled bowl - aqua opal - lots of opal &amp; nice, very scarce</li> <li>31. Rose Show ruffled bowl - purple - lavender -</li> </ul> |
| <ul> <li>14. N's Peacock at Urn IC sauces (2) - purple - nice, choice</li> <li>15. Caroline tri-cornered CRE bowl - peach opal - nice</li> <li>16. Orange Tree 9" plate - blue - scarce</li> <li>17. Orange Tree 9" plate - white - very pretty irid.</li> </ul>                                                                                                                                                                                                                                                                                                                                                                                                                                                                                                       | 31. Rose Show ruffled bowl - purple - lavender - super pretty, base warped 32. Fashion creamer & sugar - marigold 33. Scroll Embossed 9" plate - marigold - pretty 34. Scroll Embossed 9" plate - green 35. Grape & Gothic Arches water pitcher - blue                                                                                                                                                                                                                                                                                                                                                                                                                                                                                                                                                                                                                   |
| <ul> <li>18. Orange Tree 9" plate - marigold - nice</li> <li>19. Woodlands 5" vase - marigold - souvenir of</li> <li>Romeo, MI</li> <li>20. M'burg Little Stars 9" IC shaped bowl - green</li> </ul>                                                                                                                                                                                                                                                                                                                                                                                                                                                                                                                                                                   | - very scarce 36. Grape & Gothic Arches tumbler - blue - pretty 37. Grape & Gothic Arches butter dish - blue - super pretty, scarce                                                                                                                                                                                                                                                                                                                                                                                                                                                                                                                                                                                                                                                                                                                                      |
| - radium & super, very rare size 21. M'burg Little Stars 9" IC shaped bowl - marigold - satin & super 22. Circle Scroll tumbler - marigold - scarce                                                                                                                                                                                                                                                                                                                                                                                                                                                                                                                                                                                                                    | 38. Grape & Gothic Arches butter dish bottom - blue 39. Dragon & Strawberry IC shaped bowl - amethyst - super, extremely rare color w/ outstanding irid., a top Fenton rarity                                                                                                                                                                                                                                                                                                                                                                                                                                                                                                                                                                                                                                                                                            |

| 40.                                     | Dragon & Strawberry IC shaped bowl - marigold      |      | Holly & Berry ruffled bowl - purple                                                 |
|-----------------------------------------|----------------------------------------------------|------|-------------------------------------------------------------------------------------|
| -                                       | - very scarce item, has pretty irid.               | 80.  | Wisteria tumbler - ice blue - very scarce                                           |
| 41.                                     | Stag & Holly large deep ruffled bowl - blue        | 81.  | Zippered Loop medium sized finger lamp -                                            |
|                                         | N's Bushel basket - blue                           |      | marigold - 2 large chips on bottom of base,                                         |
|                                         | 1911 Antlantic City Elks IC shaped bowl - blue -   |      | does not detract from look                                                          |
|                                         | super pretty, a very rare commemorative            | 82.  | Vintage 7" plate - green - scarce & nice                                            |
| 44                                      | Wild Rose ftd bowl - marigold - points straight up | 83.  | Vintage 7" plate - blue                                                             |
|                                         | Apple Bloosom Twigs 9" plate - peach opal -        | 84.  | Wild Strawberry 10" ruffled bowl - white -                                          |
|                                         | very rare plate, w/smooth edge                     |      | very rare color, I don't know of many, nice                                         |
| 46                                      | Fisherman's mug - marigold - fantastic             | 85.  | M'burg Cherries creamer - green - satin                                             |
|                                         | Ten Mums tankard water pitcher - marigold -        | 86.  | M'burg Cherries sugar bowl - green - satin                                          |
|                                         | very rare pitcher, seldom sold                     |      | Panelled Dandelion tankard water pitcher -                                          |
| 18                                      | Leaf Chain 7" plate - marigold                     |      | amethyst - very pretty                                                              |
|                                         | Ripple 8" vase - amber                             | 88.  | Lions IC shaped bowl - blue - chip off base                                         |
|                                         | Rose Show 9" plate - vaseline - extremely rare &   |      | M'burg Diamonds tumbler - marigold                                                  |
| 30.                                     | desirable, has super pretty irid., a top piece in  |      | Poppy Show 9" plate - ice blue - very rare                                          |
|                                         |                                                    |      | & desirable w/nice irid.                                                            |
| -4                                      | this and any sale                                  | 91   | Poppy Show 9" plate - marigold - dark &                                             |
| 51.                                     | Rose Show 9" plate - green - rare & desirable,     |      | super, as pretty as they get                                                        |
|                                         | one of the tougher colors to locate                | 92   | Beaded Shell mug - amethyst                                                         |
| 52.                                     | Rose Show 9" plate - blue - a very pretty          |      | Strawberry 9" plate w/plain back - green - nice                                     |
|                                         | example for this rare plate                        |      | Strawberry 9" plate w/BW back - amethyst -                                          |
| 53.                                     | Rose Show 9" plate - marigold - very pretty,       | 54.  | also nice                                                                           |
|                                         | scarce                                             | 95   | Strawberry 9" plate w/BW back - marigold -                                          |
|                                         | Cosmos & Cane creamer - honey amber                | 33.  | and also nice                                                                       |
| 55.                                     | Cherry Chain large IC shaped bowl - white - very   | 96   | Brooklyn Bridge 10 ruffled bowl - marigold -                                        |
|                                         | scarce                                             | 30.  | pretty                                                                              |
| 56.                                     | Central Shoe Store adv. round bowl - amethyst      | 97   | Wishbone ftd ruffled bowl - white - very                                            |
|                                         | - very scarce bowl, adv. is hot                    | 37.  | scarce color & pretty                                                               |
| 57.                                     | Vinyard water pitcher - purple - very rare water   | 08   | Wishbone ftd ruffled bowl - purple                                                  |
|                                         | pitcher, nice                                      |      | Ten Mums tumbler - blue - nice                                                      |
| 58.                                     | Lotus & Thistle IC shaped bowl - marigold          |      | . M'burg 1910 Detroit Elks IC shaped bowl -                                         |
|                                         | Open Rose 9" plate - marigold                      | 100. | amethyst - radium & super, extremely rare,                                          |
| 60.                                     | Hearts & Flowers 9" plate - ice blue - super       |      |                                                                                     |
|                                         | pretty irid., extremely rare                       | 101  | a goodie<br>. Corinth 8" vase - teal                                                |
| 61.                                     | Tree Trunk 11" vase - purple                       |      | . Good Luck PCE bowl w/ribbed back - marigold -                                     |
| 62.                                     | Hearts & Flowers ruffled compote - marigold -      | 102  | has very pretty soft pastel irid.                                                   |
|                                         | scarce                                             | 103  | Raindrops 3 in 1 edge dome ftd bowl - peach opal                                    |
| 63.                                     | Hearts & Flowers ruffled compote - white - nice    |      | . Horse Medallion 7" plate - marigold - super pretty                                |
| 64.                                     | Fenton's Three Fruits ruffled bowl - amethyst -    | 104  | & dark                                                                              |
|                                         | much harder to find than the plate                 | 105  | . Grape & Cable hatpin holder - ice blue -                                          |
| 65.                                     | Persian Medallion 6" plate - black amethyst -      | 100  | extremely rare & desirable, pretty irid. on                                         |
|                                         | pretty, rare                                       |      | this great piece!                                                                   |
| 66.                                     | Persian Medallion 6" plate - marigold              | 406  |                                                                                     |
| 67.                                     | Dragon & Lotus IC shaped bowl - marigold on        | 106. | . Grape & Cable hatpin holder - purple - super                                      |
| *************************************** | moonstone - rare color for this bowl               | 407  | nice!                                                                               |
| 68.                                     | Luster & Clear 7" plate - marigold - scarce        | 107. | . Grape & Cable dresser tray - ice blue - very                                      |
| 69.                                     | Plaid ruffled bowl - red - chips on outer edge,    | 400  | rare & desirable, lots of irid.                                                     |
|                                         | very rare & desirable                              | 108. | . Grape & Cable pin dish - ice blue - made                                          |
| 70.                                     | Imperial Grape wine decanter - purple              | 400  | from punch cup, very few known                                                      |
|                                         | Imperial Grape wines (3) - purple - choice         | 109  | . Grape & Cable powder jar bottom - ice blue -                                      |
|                                         | Stippled Three Fruits 9" plate - aqua opal -       | 440  | who has the lid!                                                                    |
|                                         | solid opal around outside edge, very pretty        |      | . Heavy Grape 8" plate - purple                                                     |
|                                         | & rare plate                                       |      | . Heavy Grape 8" plate - green                                                      |
| 73.                                     | Stippled Three Fruits 9" plate - saphire -         |      | . Heavy Grape 8" plate - marigold - pretty                                          |
| 00070760                                | extremely rare & desirable                         |      | Peacocks ruffled bowl - blue - extremely pretty                                     |
| 74.                                     | Stippled Three Fruits 9" plate - purple - scarce   |      | Kittens cup & saucer - marigold                                                     |
|                                         | . Stippled Three Fruits 9" plate - marigold -      |      | . Kittens cereal bowl - marigold - nice<br>. Kittens ruffled bowl - marigold - nice |
|                                         | scarce                                             |      | . Kittens 4 sideds up bowl - marigold                                               |
| 76.                                     | Fenton's Flowers ftd nut bowl - marigold - pretty  |      | . Kittens 4 sideds up bowl - mangold<br>. Kittens toothpick - marigold              |
|                                         | . Captive Rose 9" plate - amethyst - very          |      | . Persian Garden large IC shaped bowl - white -                                     |
| 200000000000000000000000000000000000000 | scarce & desirable                                 | 113. | pretty & scarce                                                                     |
| 78.                                     | . Captive Rose 9" plate - blue - scarce            |      | promy & course                                                                      |
|                                         |                                                    |      |                                                                                     |