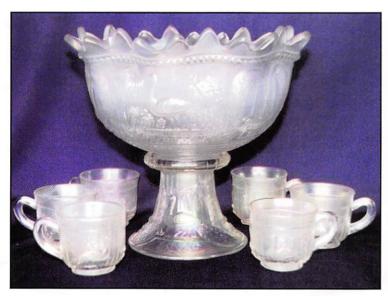

| 40.                                     | Dragon & Strawberry IC shaped bowl - marigold      |      | Holly & Berry ruffled bowl - purple                                                 |
|-----------------------------------------|----------------------------------------------------|------|-------------------------------------------------------------------------------------|
| -                                       | - very scarce item, has pretty irid.               | 80.  | Wisteria tumbler - ice blue - very scarce                                           |
| 41.                                     | Stag & Holly large deep ruffled bowl - blue        | 81.  | Zippered Loop medium sized finger lamp -                                            |
|                                         | N's Bushel basket - blue                           |      | marigold - 2 large chips on bottom of base,                                         |
|                                         | 1911 Antlantic City Elks IC shaped bowl - blue -   |      | does not detract from look                                                          |
|                                         | super pretty, a very rare commemorative            | 82.  | Vintage 7" plate - green - scarce & nice                                            |
| 44                                      | Wild Rose ftd bowl - marigold - points straight up | 83.  | Vintage 7" plate - blue                                                             |
|                                         | Apple Bloosom Twigs 9" plate - peach opal -        | 84.  | Wild Strawberry 10" ruffled bowl - white -                                          |
|                                         | very rare plate, w/smooth edge                     |      | very rare color, I don't know of many, nice                                         |
| 46                                      | Fisherman's mug - marigold - fantastic             | 85.  | M'burg Cherries creamer - green - satin                                             |
|                                         | Ten Mums tankard water pitcher - marigold -        | 86.  | M'burg Cherries sugar bowl - green - satin                                          |
|                                         | very rare pitcher, seldom sold                     |      | Panelled Dandelion tankard water pitcher -                                          |
| 18                                      | Leaf Chain 7" plate - marigold                     |      | amethyst - very pretty                                                              |
|                                         | Ripple 8" vase - amber                             | 88.  | Lions IC shaped bowl - blue - chip off base                                         |
|                                         | Rose Show 9" plate - vaseline - extremely rare &   |      | M'burg Diamonds tumbler - marigold                                                  |
| 30.                                     | desirable, has super pretty irid., a top piece in  |      | Poppy Show 9" plate - ice blue - very rare                                          |
|                                         |                                                    |      | & desirable w/nice irid.                                                            |
| -4                                      | this and any sale                                  | 91   | Poppy Show 9" plate - marigold - dark &                                             |
| 51.                                     | Rose Show 9" plate - green - rare & desirable,     |      | super, as pretty as they get                                                        |
|                                         | one of the tougher colors to locate                | 92   | Beaded Shell mug - amethyst                                                         |
| 52.                                     | Rose Show 9" plate - blue - a very pretty          |      | Strawberry 9" plate w/plain back - green - nice                                     |
|                                         | example for this rare plate                        |      | Strawberry 9" plate w/BW back - amethyst -                                          |
| 53.                                     | Rose Show 9" plate - marigold - very pretty,       | 54.  | also nice                                                                           |
|                                         | scarce                                             | 95   | Strawberry 9" plate w/BW back - marigold -                                          |
|                                         | Cosmos & Cane creamer - honey amber                | 33.  | and also nice                                                                       |
| 55.                                     | Cherry Chain large IC shaped bowl - white - very   | 96   | Brooklyn Bridge 10 ruffled bowl - marigold -                                        |
|                                         | scarce                                             | 30.  | pretty                                                                              |
| 56.                                     | Central Shoe Store adv. round bowl - amethyst      | 97   | Wishbone ftd ruffled bowl - white - very                                            |
|                                         | - very scarce bowl, adv. is hot                    | 37.  | scarce color & pretty                                                               |
| 57.                                     | Vinyard water pitcher - purple - very rare water   | 08   | Wishbone ftd ruffled bowl - purple                                                  |
|                                         | pitcher, nice                                      |      | Ten Mums tumbler - blue - nice                                                      |
| 58.                                     | Lotus & Thistle IC shaped bowl - marigold          |      | . M'burg 1910 Detroit Elks IC shaped bowl -                                         |
|                                         | Open Rose 9" plate - marigold                      | 100. | amethyst - radium & super, extremely rare,                                          |
| 60.                                     | Hearts & Flowers 9" plate - ice blue - super       |      |                                                                                     |
|                                         | pretty irid., extremely rare                       | 101  | a goodie<br>. Corinth 8" vase - teal                                                |
| 61.                                     | Tree Trunk 11" vase - purple                       |      | . Good Luck PCE bowl w/ribbed back - marigold -                                     |
| 62.                                     | Hearts & Flowers ruffled compote - marigold -      | 102  | has very pretty soft pastel irid.                                                   |
|                                         | scarce                                             | 103  | Raindrops 3 in 1 edge dome ftd bowl - peach opal                                    |
| 63.                                     | Hearts & Flowers ruffled compote - white - nice    |      | . Horse Medallion 7" plate - marigold - super pretty                                |
| 64.                                     | Fenton's Three Fruits ruffled bowl - amethyst -    | 104  | & dark                                                                              |
|                                         | much harder to find than the plate                 | 105  | . Grape & Cable hatpin holder - ice blue -                                          |
| 65.                                     | Persian Medallion 6" plate - black amethyst -      | 100  | extremely rare & desirable, pretty irid. on                                         |
|                                         | pretty, rare                                       |      | this great piece!                                                                   |
| 66.                                     | Persian Medallion 6" plate - marigold              | 406  |                                                                                     |
| 67.                                     | Dragon & Lotus IC shaped bowl - marigold on        | 106. | . Grape & Cable hatpin holder - purple - super                                      |
| *************************************** | moonstone - rare color for this bowl               | 407  | nice!                                                                               |
| 68.                                     | Luster & Clear 7" plate - marigold - scarce        | 107. | . Grape & Cable dresser tray - ice blue - very                                      |
| 69.                                     | Plaid ruffled bowl - red - chips on outer edge,    | 400  | rare & desirable, lots of irid.                                                     |
|                                         | very rare & desirable                              | 108. | . Grape & Cable pin dish - ice blue - made                                          |
| 70.                                     | Imperial Grape wine decanter - purple              | 400  | from punch cup, very few known                                                      |
|                                         | Imperial Grape wines (3) - purple - choice         | 109  | . Grape & Cable powder jar bottom - ice blue -                                      |
|                                         | Stippled Three Fruits 9" plate - aqua opal -       | 440  | who has the lid!                                                                    |
|                                         | solid opal around outside edge, very pretty        |      | . Heavy Grape 8" plate - purple                                                     |
|                                         | & rare plate                                       |      | . Heavy Grape 8" plate - green                                                      |
| 73.                                     | Stippled Three Fruits 9" plate - saphire -         |      | . Heavy Grape 8" plate - marigold - pretty                                          |
| 00070760                                | extremely rare & desirable                         |      | Peacocks ruffled bowl - blue - extremely pretty                                     |
| 74.                                     | Stippled Three Fruits 9" plate - purple - scarce   |      | Kittens cup & saucer - marigold                                                     |
|                                         | . Stippled Three Fruits 9" plate - marigold -      |      | . Kittens cereal bowl - marigold - nice<br>. Kittens ruffled bowl - marigold - nice |
|                                         | scarce                                             |      | . Kittens 4 sideds up bowl - marigold                                               |
| 76.                                     | Fenton's Flowers ftd nut bowl - marigold - pretty  |      | . Kittens 4 sideds up bowl - mangold<br>. Kittens toothpick - marigold              |
|                                         | . Captive Rose 9" plate - amethyst - very          |      | . Persian Garden large IC shaped bowl - white -                                     |
| 200000000000000000000000000000000000000 | scarce & desirable                                 | 113. | pretty & scarce                                                                     |
| 78.                                     | . Captive Rose 9" plate - blue - scarce            |      | promy & course                                                                      |
|                                         |                                                    |      |                                                                                     |