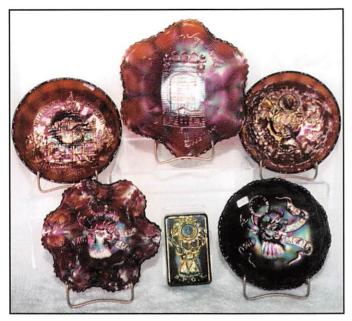

#### CARNIVAL GLASS AUCTION

SATURDAY, JUNE 21, 1997 -- 9:30 A.M. Holiday Inn -- Wentzville, MO

It's auction time! Seeck Auctions is pleased to bring you an outstanding private collection to be sold to the highest bidder. This sale has lots of great lettered pieces and many rarities. Come spend the weekend and buy some fantastic Carnival Glass.

| ,                                                                                                                                                                                                                                                                                                                                                                                                                                                                                                                                                                                                                                                                                                                                                                      |                                                                                                                                                                                                                                                                                                                                                                                                                                                                                                                                                                                                                                                                                                                                                                                                                                                                          |
|------------------------------------------------------------------------------------------------------------------------------------------------------------------------------------------------------------------------------------------------------------------------------------------------------------------------------------------------------------------------------------------------------------------------------------------------------------------------------------------------------------------------------------------------------------------------------------------------------------------------------------------------------------------------------------------------------------------------------------------------------------------------|--------------------------------------------------------------------------------------------------------------------------------------------------------------------------------------------------------------------------------------------------------------------------------------------------------------------------------------------------------------------------------------------------------------------------------------------------------------------------------------------------------------------------------------------------------------------------------------------------------------------------------------------------------------------------------------------------------------------------------------------------------------------------------------------------------------------------------------------------------------------------|
| 1. Enameled Tumble Up - marigold 2. Sailboats wine - marigold 3. Floral & Grape whimsey JIP hat shape - marigold 4. Acorn Burrs butterdish bottom - purple - minor nick on inside rim where lid sets 5. Flute toothpick - purple - pretty 6. Flute toothpick - green 7. Flute toothpick - marigold 8. Interior Panels squatty 9" vase - marigold - has a 4 1/2" base 9. Lined Lattice 10" vase - marigold 10. Jockey Club handgrip plate - amethyst - absolutely super, very rare & desirable, color & irid. is as good as they get 11. Grape & Cable butter dish top - green 12. N's Peacock at Urn master IC bowl - white - flat & super, frosty w/nice irid., scarce 13. N's Peacock at Urn master IC bowl - purple - great example, nice multi-color irid., scarce | <ul> <li>23. Cosmos &amp; Cane tumbler - honey amber - scarce</li> <li>24. Nearcut Souvenir tumbler - marigold - Montreal Que., minor chip on rim</li> <li>25. Peacock at the Fountain 8 pc. punch set - whit - a super rarity, frosty w/super irid., a top piec in this auction</li> <li>26. Peacock at the Fountain 8 pc. punch set - marigold - very scarce, especially with 6 cups</li> <li>27. Frosted Block 9" plate - clambroth</li> <li>28. M'burg Courthouse IC shaped bowl - amethyst - radium &amp; nice, super mold detail</li> <li>29. Thin Rib &amp; Drape 4 1/2" vase - marigold</li> <li>29a. Rose Show ruffled bowl - green - super nice example, a rare color for this piece, outstanding!</li> <li>30. Rose Show ruffled bowl - aqua opal - lots of opal &amp; nice, very scarce</li> <li>31. Rose Show ruffled bowl - purple - lavender -</li> </ul> |
| <ul> <li>14. N's Peacock at Urn IC sauces (2) - purple - nice, choice</li> <li>15. Caroline tri-cornered CRE bowl - peach opal - nice</li> <li>16. Orange Tree 9" plate - blue - scarce</li> <li>17. Orange Tree 9" plate - white - very pretty irid.</li> </ul>                                                                                                                                                                                                                                                                                                                                                                                                                                                                                                       | 31. Rose Show ruffled bowl - purple - lavender - super pretty, base warped 32. Fashion creamer & sugar - marigold 33. Scroll Embossed 9" plate - marigold - pretty 34. Scroll Embossed 9" plate - green 35. Grape & Gothic Arches water pitcher - blue                                                                                                                                                                                                                                                                                                                                                                                                                                                                                                                                                                                                                   |
| <ul> <li>18. Orange Tree 9" plate - marigold - nice</li> <li>19. Woodlands 5" vase - marigold - souvenir of</li> <li>Romeo, MI</li> <li>20. M'burg Little Stars 9" IC shaped bowl - green</li> </ul>                                                                                                                                                                                                                                                                                                                                                                                                                                                                                                                                                                   | - very scarce 36. Grape & Gothic Arches tumbler - blue - pretty 37. Grape & Gothic Arches butter dish - blue - super pretty, scarce                                                                                                                                                                                                                                                                                                                                                                                                                                                                                                                                                                                                                                                                                                                                      |
| - radium & super, very rare size 21. M'burg Little Stars 9" IC shaped bowl - marigold - satin & super 22. Circle Scroll tumbler - marigold - scarce                                                                                                                                                                                                                                                                                                                                                                                                                                                                                                                                                                                                                    | 38. Grape & Gothic Arches butter dish bottom - blue 39. Dragon & Strawberry IC shaped bowl - amethyst - super, extremely rare color w/ outstanding irid., a top Fenton rarity                                                                                                                                                                                                                                                                                                                                                                                                                                                                                                                                                                                                                                                                                            |