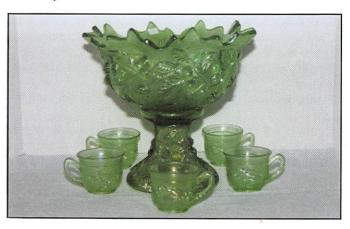

Send to the above address.

| 1. Imperial Grape round berry bowl - purple         | 23. M'burg Blackberry Wreath 3 in 1 edge sauce -    |
|-----------------------------------------------------|-----------------------------------------------------|
| 2. Imperial Grape round berry bowl - green          | green - radium & super                              |
| 3. Holly ruffled compote - marigold                 | 24. M'burg Holly Sprig bon bon - amethyst -         |
| 4. Question Mark ftd bon bon - purple - super       | radium & super                                      |
| 5. Question Mark ftd bon bon - vaseline - scarce    | 25. Acorn Burrs 7 pc. punch set - ice green - an    |
| color                                               | ultra rarity, super opportunity to buy a            |
| 6. Question Mark ftd bon bon - white - pretty       | once in a lifetime piece, super color               |
| 7. Florentine small candlesticks - amethyst         | 26. Birds & Cherries bon bon - green                |
| 8. Florentine small candlesticks - vaseline         | 27. Imperial Grape water carafe - purple -          |
| 9. Florentine small candlesticks - celest blue      | spectacular                                         |
| 10. Hearts & Flowers 9" plate - ice blue - a        | 28. Singing Birds 7 pc. water set - green -         |
| super rarety that is outstanding                    | super, as good as they get, scarce                  |
| 11. Six Petals tri-cornered bowl - purple - nice    | 29. Imperial Panel 11" vase - purple - super        |
| 12. Fantail round ftd bowl - blue                   | 30. Tornado large size vase - green - has some      |
| 13. Feathered Serpent 3 in 1 edge bowl - amethyst   | nicks at base, but nice                             |
| 14. Daisy & Drape flared out ftd vase - aqua        | 31. Holly ruffled bowl - marigold on moonstone      |
| opal                                                | - very rare bowl, pretty marigold irid.             |
| 15. Imperial Grape 5 pc. wine set - purple - super  | 31a. Leaf & Beads rosebowl w/plain interior - aqua  |
| 16. Imperial Grape 5 pc. wine set - marigold - also | opal                                                |
| super                                               | 32. Leaf & Beads rosebowl w/plain interior - blue - |
| 17. Hobstar & Shield tumblers (3) - marigold -      | nice                                                |
| scarce, choice                                      | 33. Leaf & Beads rosebowl w/plain interior -        |
| 18. N's Corn vase - green - very scarce & pretty    | amethyst                                            |
| 19. N's Corn vase - lime green - has a pretty       | 34. Butterfly & Berry 7 pc. water set - marigold    |
| marigold iridescence                                | 35. Peacock at the Fountain compote - ice blue      |
| 20. N's Corn vase - ice green - nice                | - super pretty & very rare, minor pinpoint          |
| 21. Dugan Cherries ruffled bowl w/Jeweled Heart     | on base                                             |
| back - peach opal - scarce                          | 36. Swan Salt - purple - scarce color               |
| 22. Carolina Dogwood round bowl - peach opal -      | 37. Swan Salt - marigold - scarce                   |
| lots of opal                                        | 38. Swan Salt - pink                                |