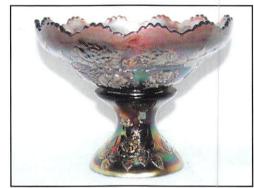

Send to the above address.

| 1. Imperial Grape round berry bowl - purple         | 23. M'burg Blackberry Wreath 3 in 1 edge sauce -    |
|-----------------------------------------------------|-----------------------------------------------------|
| 2. Imperial Grape round berry bowl - green          | green - radium & super                              |
| 3. Holly ruffled compote - marigold                 | 24. M'burg Holly Sprig bon bon - amethyst -         |
| 4. Question Mark ftd bon bon - purple - super       | radium & super                                      |
| 5. Question Mark ftd bon bon - vaseline - scarce    | 25. Acorn Burrs 7 pc. punch set - ice green - an    |
| color                                               | ultra rarity, super opportunity to buy a            |
| 6. Question Mark ftd bon bon - white - pretty       | once in a lifetime piece, super color               |
| 7. Florentine small candlesticks - amethyst         | 26. Birds & Cherries bon bon - green                |
| 8. Florentine small candlesticks - vaseline         | 27. Imperial Grape water carafe - purple -          |
| 9. Florentine small candlesticks - celest blue      | spectacular                                         |
| 10. Hearts & Flowers 9" plate - ice blue - a        | 28. Singing Birds 7 pc. water set - green -         |
| super rarety that is outstanding                    | super, as good as they get, scarce                  |
| 11. Six Petals tri-cornered bowl - purple - nice    | 29. Imperial Panel 11" vase - purple - super        |
| 12. Fantail round ftd bowl - blue                   | 30. Tornado large size vase - green - has some      |
| 13. Feathered Serpent 3 in 1 edge bowl - amethyst   | nicks at base, but nice                             |
| 14. Daisy & Drape flared out ftd vase - aqua        | 31. Holly ruffled bowl - marigold on moonstone      |
| opal                                                | - very rare bowl, pretty marigold irid.             |
| 15. Imperial Grape 5 pc. wine set - purple - super  | 31a. Leaf & Beads rosebowl w/plain interior - aqua  |
| 16. Imperial Grape 5 pc. wine set - marigold - also | opal                                                |
| super                                               | 32. Leaf & Beads rosebowl w/plain interior - blue - |
| 17. Hobstar & Shield tumblers (3) - marigold -      | nice                                                |
| scarce, choice                                      | 33. Leaf & Beads rosebowl w/plain interior -        |
| 18. N's Corn vase - green - very scarce & pretty    | amethyst                                            |
| 19. N's Corn vase - lime green - has a pretty       | 34. Butterfly & Berry 7 pc. water set - marigold    |
| marigold iridescence                                | 35. Peacock at the Fountain compote - ice blue      |
| 20. N's Corn vase - ice green - nice                | - super pretty & very rare, minor pinpoint          |
| 21. Dugan Cherries ruffled bowl w/Jeweled Heart     | on base                                             |
| back - peach opal - scarce                          | 36. Swan Salt - purple - scarce color               |
| 22. Carolina Dogwood round bowl - peach opal -      | 37. Swan Salt - marigold - scarce                   |
| lots of opal                                        | 38. Swan Salt - pink                                |