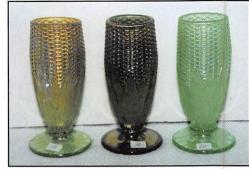

Send to the above address.

| 1. Imperial Grape round berry bowl - purple         | 23. M'burg Blackberry Wreath 3 in 1 edge sauce -    |
|-----------------------------------------------------|-----------------------------------------------------|
| 2. Imperial Grape round berry bowl - green          | green - radium & super                              |
| 3. Holly ruffled compote - marigold                 | 24. M'burg Holly Sprig bon bon - amethyst -         |
| 4. Question Mark ftd bon bon - purple - super       | radium & super                                      |
| 5. Question Mark ftd bon bon - vaseline - scarce    | 25. Acorn Burrs 7 pc. punch set - ice green - an    |
| color                                               | ultra rarity, super opportunity to buy a            |
| 6. Question Mark ftd bon bon - white - pretty       | once in a lifetime piece, super color               |
| 7. Florentine small candlesticks - amethyst         | 26. Birds & Cherries bon bon - green                |
| 8. Florentine small candlesticks - vaseline         | 27. Imperial Grape water carafe - purple -          |
| 9. Florentine small candlesticks - celest blue      | spectacular                                         |
| 10. Hearts & Flowers 9" plate - ice blue - a        | 28. Singing Birds 7 pc. water set - green -         |
| super rarety that is outstanding                    | super, as good as they get, scarce                  |
| 11. Six Petals tri-cornered bowl - purple - nice    | 29. Imperial Panel 11" vase - purple - super        |
| 12. Fantail round ftd bowl - blue                   | 30. Tornado large size vase - green - has some      |
| 13. Feathered Serpent 3 in 1 edge bowl - amethyst   | nicks at base, but nice                             |
| 14. Daisy & Drape flared out ftd vase - aqua        | 31. Holly ruffled bowl - marigold on moonstone      |
| opal                                                | - very rare bowl, pretty marigold irid.             |
| 15. Imperial Grape 5 pc. wine set - purple - super  | 31a. Leaf & Beads rosebowl w/plain interior - aqua  |
| 16. Imperial Grape 5 pc. wine set - marigold - also | opal                                                |
| super                                               | 32. Leaf & Beads rosebowl w/plain interior - blue - |
| 17. Hobstar & Shield tumblers (3) - marigold -      | nice                                                |
| scarce, choice                                      | 33. Leaf & Beads rosebowl w/plain interior -        |
| 18. N's Corn vase - green - very scarce & pretty    | amethyst                                            |
| 19. N's Corn vase - lime green - has a pretty       | 34. Butterfly & Berry 7 pc. water set - marigold    |
| marigold iridescence                                | 35. Peacock at the Fountain compote - ice blue      |
| 20. N's Corn vase - ice green - nice                | - super pretty & very rare, minor pinpoint          |
| 21. Dugan Cherries ruffled bowl w/Jeweled Heart     | on base                                             |
| back - peach opal - scarce                          | 36. Swan Salt - purple - scarce color               |
| 22. Carolina Dogwood round bowl - peach opal -      | 37. Swan Salt - marigold - scarce                   |
| lots of opal                                        | 38. Swan Salt - pink                                |