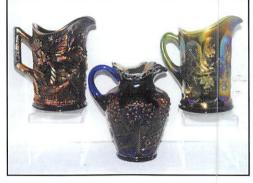

Send to the above address.

| 1. Imperial Grape round berry bowl - purple         | 23. M'burg Blackberry Wreath 3 in 1 edge sauce -    |
|-----------------------------------------------------|-----------------------------------------------------|
| 2. Imperial Grape round berry bowl - green          | green - radium & super                              |
| 3. Holly ruffled compote - marigold                 | 24. M'burg Holly Sprig bon bon - amethyst -         |
| 4. Question Mark ftd bon bon - purple - super       | radium & super                                      |
| 5. Question Mark ftd bon bon - vaseline - scarce    | 25. Acorn Burrs 7 pc. punch set - ice green - an    |
| color                                               | ultra rarity, super opportunity to buy a            |
| 6. Question Mark ftd bon bon - white - pretty       | once in a lifetime piece, super color               |
| 7. Florentine small candlesticks - amethyst         | 26. Birds & Cherries bon bon - green                |
| 8. Florentine small candlesticks - vaseline         | 27. Imperial Grape water carafe - purple -          |
| 9. Florentine small candlesticks - celest blue      | spectacular                                         |
| 10. Hearts & Flowers 9" plate - ice blue - a        | 28. Singing Birds 7 pc. water set - green -         |
| super rarety that is outstanding                    | super, as good as they get, scarce                  |
| 11. Six Petals tri-cornered bowl - purple - nice    | 29. Imperial Panel 11" vase - purple - super        |
| 12. Fantail round ftd bowl - blue                   | 30. Tornado large size vase - green - has some      |
| 13. Feathered Serpent 3 in 1 edge bowl - amethyst   | nicks at base, but nice                             |
| 14. Daisy & Drape flared out ftd vase - aqua        | 31. Holly ruffled bowl - marigold on moonstone      |
| opal                                                | - very rare bowl, pretty marigold irid.             |
| 15. Imperial Grape 5 pc. wine set - purple - super  | 31a. Leaf & Beads rosebowl w/plain interior - aqua  |
| 16. Imperial Grape 5 pc. wine set - marigold - also | opal                                                |
| super                                               | 32. Leaf & Beads rosebowl w/plain interior - blue - |
| 17. Hobstar & Shield tumblers (3) - marigold -      | nice                                                |
| scarce, choice                                      | 33. Leaf & Beads rosebowl w/plain interior -        |
| 18. N's Corn vase - green - very scarce & pretty    | amethyst                                            |
| 19. N's Corn vase - lime green - has a pretty       | 34. Butterfly & Berry 7 pc. water set - marigold    |
| marigold iridescence                                | 35. Peacock at the Fountain compote - ice blue      |
| 20. N's Corn vase - ice green - nice                | - super pretty & very rare, minor pinpoint          |
| 21. Dugan Cherries ruffled bowl w/Jeweled Heart     | on base                                             |
| back - peach opal - scarce                          | 36. Swan Salt - purple - scarce color               |
| 22. Carolina Dogwood round bowl - peach opal -      | 37. Swan Salt - marigold - scarce                   |
| lots of opal                                        | 38. Swan Salt - pink                                |