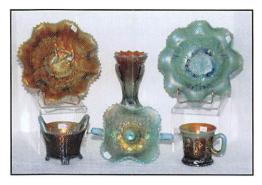

Send to the above address.

| 1. Imperial Grape round berry bowl - purple         | 23. M'burg Blackberry Wreath 3 in 1 edge sauce -    |
|-----------------------------------------------------|-----------------------------------------------------|
| 2. Imperial Grape round berry bowl - green          | green - radium & super                              |
| 3. Holly ruffled compote - marigold                 | 24. M'burg Holly Sprig bon bon - amethyst -         |
| 4. Question Mark ftd bon bon - purple - super       | radium & super                                      |
| 5. Question Mark ftd bon bon - vaseline - scarce    | 25. Acorn Burrs 7 pc. punch set - ice green - an    |
| color                                               | ultra rarity, super opportunity to buy a            |
| 6. Question Mark ftd bon bon - white - pretty       | once in a lifetime piece, super color               |
| 7. Florentine small candlesticks - amethyst         | 26. Birds & Cherries bon bon - green                |
| 8. Florentine small candlesticks - vaseline         | 27. Imperial Grape water carafe - purple -          |
| 9. Florentine small candlesticks - celest blue      | spectacular                                         |
| 10. Hearts & Flowers 9" plate - ice blue - a        | 28. Singing Birds 7 pc. water set - green -         |
| super rarety that is outstanding                    | super, as good as they get, scarce                  |
| 11. Six Petals tri-cornered bowl - purple - nice    | 29. Imperial Panel 11" vase - purple - super        |
| 12. Fantail round ftd bowl - blue                   | 30. Tornado large size vase - green - has some      |
| 13. Feathered Serpent 3 in 1 edge bowl - amethyst   | nicks at base, but nice                             |
| 14. Daisy & Drape flared out ftd vase - aqua        | 31. Holly ruffled bowl - marigold on moonstone      |
| opal                                                | - very rare bowl, pretty marigold irid.             |
| 15. Imperial Grape 5 pc. wine set - purple - super  | 31a. Leaf & Beads rosebowl w/plain interior - aqua  |
| 16. Imperial Grape 5 pc. wine set - marigold - also | opal                                                |
| super                                               | 32. Leaf & Beads rosebowl w/plain interior - blue - |
| 17. Hobstar & Shield tumblers (3) - marigold -      | nice                                                |
| scarce, choice                                      | 33. Leaf & Beads rosebowl w/plain interior -        |
| 18. N's Corn vase - green - very scarce & pretty    | amethyst                                            |
| 19. N's Corn vase - lime green - has a pretty       | 34. Butterfly & Berry 7 pc. water set - marigold    |
| marigold iridescence                                | 35. Peacock at the Fountain compote - ice blue      |
| 20. N's Corn vase - ice green - nice                | - super pretty & very rare, minor pinpoint          |
| 21. Dugan Cherries ruffled bowl w/Jeweled Heart     | on base                                             |
| back - peach opal - scarce                          | 36. Swan Salt - purple - scarce color               |
| 22. Carolina Dogwood round bowl - peach opal -      | 37. Swan Salt - marigold - scarce                   |
| lots of opal                                        | 38. Swan Salt - pink                                |