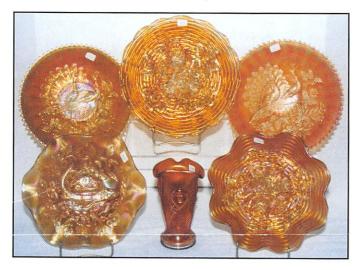

Send to the above address.

| 1. Imperial Grape round berry bowl - purple         | 23. M'burg Blackberry Wreath 3 in 1 edge sauce -    |
|-----------------------------------------------------|-----------------------------------------------------|
| 2. Imperial Grape round berry bowl - green          | green - radium & super                              |
| 3. Holly ruffled compote - marigold                 | 24. M'burg Holly Sprig bon bon - amethyst -         |
| 4. Question Mark ftd bon bon - purple - super       | radium & super                                      |
| 5. Question Mark ftd bon bon - vaseline - scarce    | 25. Acorn Burrs 7 pc. punch set - ice green - an    |
| color                                               | ultra rarity, super opportunity to buy a            |
| 6. Question Mark ftd bon bon - white - pretty       | once in a lifetime piece, super color               |
| 7. Florentine small candlesticks - amethyst         | 26. Birds & Cherries bon bon - green                |
| 8. Florentine small candlesticks - vaseline         | 27. Imperial Grape water carafe - purple -          |
| 9. Florentine small candlesticks - celest blue      | spectacular                                         |
| 10. Hearts & Flowers 9" plate - ice blue - a        | 28. Singing Birds 7 pc. water set - green -         |
| super rarety that is outstanding                    | super, as good as they get, scarce                  |
| 11. Six Petals tri-cornered bowl - purple - nice    | 29. Imperial Panel 11" vase - purple - super        |
| 12. Fantail round ftd bowl - blue                   | 30. Tornado large size vase - green - has some      |
| 13. Feathered Serpent 3 in 1 edge bowl - amethyst   | nicks at base, but nice                             |
| 14. Daisy & Drape flared out ftd vase - aqua        | 31. Holly ruffled bowl - marigold on moonstone      |
| opal                                                | - very rare bowl, pretty marigold irid.             |
| 15. Imperial Grape 5 pc. wine set - purple - super  | 31a. Leaf & Beads rosebowl w/plain interior - aqua  |
| 16. Imperial Grape 5 pc. wine set - marigold - also | opal                                                |
| super                                               | 32. Leaf & Beads rosebowl w/plain interior - blue - |
| 17. Hobstar & Shield tumblers (3) - marigold -      | nice                                                |
| scarce, choice                                      | 33. Leaf & Beads rosebowl w/plain interior -        |
| 18. N's Corn vase - green - very scarce & pretty    | amethyst                                            |
| 19. N's Corn vase - lime green - has a pretty       | 34. Butterfly & Berry 7 pc. water set - marigold    |
| marigold iridescence                                | 35. Peacock at the Fountain compote - ice blue      |
| 20. N's Corn vase - ice green - nice                | - super pretty & very rare, minor pinpoint          |
| 21. Dugan Cherries ruffled bowl w/Jeweled Heart     | on base                                             |
| back - peach opal - scarce                          | 36. Swan Salt - purple - scarce color               |
| 22. Carolina Dogwood round bowl - peach opal -      | 37. Swan Salt - marigold - scarce                   |
| lots of opal                                        | 38. Swan Salt - pink                                |