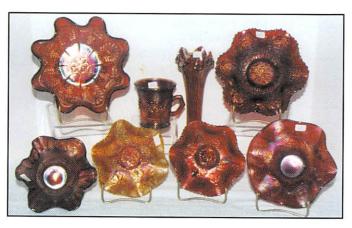

Send to the above address.

| 1. Imperial Grape round berry bowl - purple         | 23. M'burg Blackberry Wreath 3 in 1 edge sauce -    |
|-----------------------------------------------------|-----------------------------------------------------|
| 2. Imperial Grape round berry bowl - green          | green - radium & super                              |
| 3. Holly ruffled compote - marigold                 | 24. M'burg Holly Sprig bon bon - amethyst -         |
| 4. Question Mark ftd bon bon - purple - super       | radium & super                                      |
| 5. Question Mark ftd bon bon - vaseline - scarce    | 25. Acorn Burrs 7 pc. punch set - ice green - an    |
| color                                               | ultra rarity, super opportunity to buy a            |
| 6. Question Mark ftd bon bon - white - pretty       | once in a lifetime piece, super color               |
| 7. Florentine small candlesticks - amethyst         | 26. Birds & Cherries bon bon - green                |
| 8. Florentine small candlesticks - vaseline         | 27. Imperial Grape water carafe - purple -          |
| 9. Florentine small candlesticks - celest blue      | spectacular                                         |
| 10. Hearts & Flowers 9" plate - ice blue - a        | 28. Singing Birds 7 pc. water set - green -         |
| super rarety that is outstanding                    | super, as good as they get, scarce                  |
| 11. Six Petals tri-cornered bowl - purple - nice    | 29. Imperial Panel 11" vase - purple - super        |
| 12. Fantail round ftd bowl - blue                   | 30. Tornado large size vase - green - has some      |
| 13. Feathered Serpent 3 in 1 edge bowl - amethyst   | nicks at base, but nice                             |
| 14. Daisy & Drape flared out ftd vase - aqua        | 31. Holly ruffled bowl - marigold on moonstone      |
| opal                                                | - very rare bowl, pretty marigold irid.             |
| 15. Imperial Grape 5 pc. wine set - purple - super  | 31a. Leaf & Beads rosebowl w/plain interior - aqua  |
| 16. Imperial Grape 5 pc. wine set - marigold - also | opal                                                |
| super                                               | 32. Leaf & Beads rosebowl w/plain interior - blue - |
| 17. Hobstar & Shield tumblers (3) - marigold -      | nice                                                |
| scarce, choice                                      | 33. Leaf & Beads rosebowl w/plain interior -        |
| 18. N's Corn vase - green - very scarce & pretty    | amethyst                                            |
| 19. N's Corn vase - lime green - has a pretty       | 34. Butterfly & Berry 7 pc. water set - marigold    |
| marigold iridescence                                | 35. Peacock at the Fountain compote - ice blue      |
| 20. N's Corn vase - ice green - nice                | - super pretty & very rare, minor pinpoint          |
| 21. Dugan Cherries ruffled bowl w/Jeweled Heart     | on base                                             |
| back - peach opal - scarce                          | 36. Swan Salt - purple - scarce color               |
| 22. Carolina Dogwood round bowl - peach opal -      | 37. Swan Salt - marigold - scarce                   |
| lots of opal                                        | 38. Swan Salt - pink                                |