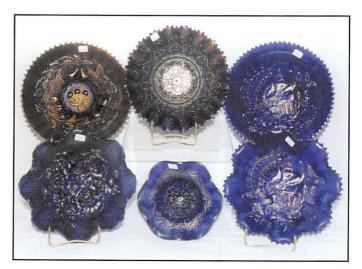

Send to the above address.

| 1. Imperial Grape round berry bowl - purple         | 23. M'burg Blackberry Wreath 3 in 1 edge sauce -    |
|-----------------------------------------------------|-----------------------------------------------------|
| 2. Imperial Grape round berry bowl - green          | green - radium & super                              |
| 3. Holly ruffled compote - marigold                 | 24. M'burg Holly Sprig bon bon - amethyst -         |
| 4. Question Mark ftd bon bon - purple - super       | radium & super                                      |
| 5. Question Mark ftd bon bon - vaseline - scarce    | 25. Acorn Burrs 7 pc. punch set - ice green - an    |
| color                                               | ultra rarity, super opportunity to buy a            |
| 6. Question Mark ftd bon bon - white - pretty       | once in a lifetime piece, super color               |
| 7. Florentine small candlesticks - amethyst         | 26. Birds & Cherries bon bon - green                |
| 8. Florentine small candlesticks - vaseline         | 27. Imperial Grape water carafe - purple -          |
| 9. Florentine small candlesticks - celest blue      | spectacular                                         |
| 10. Hearts & Flowers 9" plate - ice blue - a        | 28. Singing Birds 7 pc. water set - green -         |
| super rarety that is outstanding                    | super, as good as they get, scarce                  |
| 11. Six Petals tri-cornered bowl - purple - nice    | 29. Imperial Panel 11" vase - purple - super        |
| 12. Fantail round ftd bowl - blue                   | 30. Tornado large size vase - green - has some      |
| 13. Feathered Serpent 3 in 1 edge bowl - amethyst   | nicks at base, but nice                             |
| 14. Daisy & Drape flared out ftd vase - aqua        | 31. Holly ruffled bowl - marigold on moonstone      |
| opal                                                | - very rare bowl, pretty marigold irid.             |
| 15. Imperial Grape 5 pc. wine set - purple - super  | 31a. Leaf & Beads rosebowl w/plain interior - aqua  |
| 16. Imperial Grape 5 pc. wine set - marigold - also | opal                                                |
| super                                               | 32. Leaf & Beads rosebowl w/plain interior - blue - |
| 17. Hobstar & Shield tumblers (3) - marigold -      | nice                                                |
| scarce, choice                                      | 33. Leaf & Beads rosebowl w/plain interior -        |
| 18. N's Corn vase - green - very scarce & pretty    | amethyst                                            |
| 19. N's Corn vase - lime green - has a pretty       | 34. Butterfly & Berry 7 pc. water set - marigold    |
| marigold iridescence                                | 35. Peacock at the Fountain compote - ice blue      |
| 20. N's Corn vase - ice green - nice                | - super pretty & very rare, minor pinpoint          |
| 21. Dugan Cherries ruffled bowl w/Jeweled Heart     | on base                                             |
| back - peach opal - scarce                          | 36. Swan Salt - purple - scarce color               |
| 22. Carolina Dogwood round bowl - peach opal -      | 37. Swan Salt - marigold - scarce                   |
| lots of opal                                        | 38. Swan Salt - pink                                |