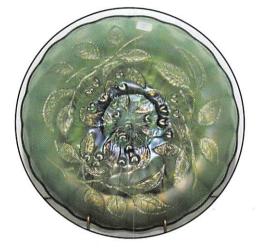

Send to the above address.

| 1. Imperial Grape round berry bowl - purple         | 23. M'burg Blackberry Wreath 3 in 1 edge sauce -    |
|-----------------------------------------------------|-----------------------------------------------------|
| 2. Imperial Grape round berry bowl - green          | green - radium & super                              |
| 3. Holly ruffled compote - marigold                 | 24. M'burg Holly Sprig bon bon - amethyst -         |
| 4. Question Mark ftd bon bon - purple - super       | radium & super                                      |
| 5. Question Mark ftd bon bon - vaseline - scarce    | 25. Acorn Burrs 7 pc. punch set - ice green - an    |
| color                                               | ultra rarity, super opportunity to buy a            |
| 6. Question Mark ftd bon bon - white - pretty       | once in a lifetime piece, super color               |
| 7. Florentine small candlesticks - amethyst         | 26. Birds & Cherries bon bon - green                |
| 8. Florentine small candlesticks - vaseline         | 27. Imperial Grape water carafe - purple -          |
| 9. Florentine small candlesticks - celest blue      | spectacular                                         |
| 10. Hearts & Flowers 9" plate - ice blue - a        | 28. Singing Birds 7 pc. water set - green -         |
| super rarety that is outstanding                    | super, as good as they get, scarce                  |
| 11. Six Petals tri-cornered bowl - purple - nice    | 29. Imperial Panel 11" vase - purple - super        |
| 12. Fantail round ftd bowl - blue                   | 30. Tornado large size vase - green - has some      |
| 13. Feathered Serpent 3 in 1 edge bowl - amethyst   | nicks at base, but nice                             |
| 14. Daisy & Drape flared out ftd vase - aqua        | 31. Holly ruffled bowl - marigold on moonstone      |
| opal                                                | - very rare bowl, pretty marigold irid.             |
| 15. Imperial Grape 5 pc. wine set - purple - super  | 31a. Leaf & Beads rosebowl w/plain interior - aqua  |
| 16. Imperial Grape 5 pc. wine set - marigold - also | opal                                                |
| super                                               | 32. Leaf & Beads rosebowl w/plain interior - blue - |
| 17. Hobstar & Shield tumblers (3) - marigold -      | nice                                                |
| scarce, choice                                      | 33. Leaf & Beads rosebowl w/plain interior -        |
| 18. N's Corn vase - green - very scarce & pretty    | amethyst                                            |
| 19. N's Corn vase - lime green - has a pretty       | 34. Butterfly & Berry 7 pc. water set - marigold    |
| marigold iridescence                                | 35. Peacock at the Fountain compote - ice blue      |
| 20. N's Corn vase - ice green - nice                | - super pretty & very rare, minor pinpoint          |
| 21. Dugan Cherries ruffled bowl w/Jeweled Heart     | on base                                             |
| back - peach opal - scarce                          | 36. Swan Salt - purple - scarce color               |
| 22. Carolina Dogwood round bowl - peach opal -      | 37. Swan Salt - marigold - scarce                   |
| lots of opal                                        | 38. Swan Salt - pink                                |