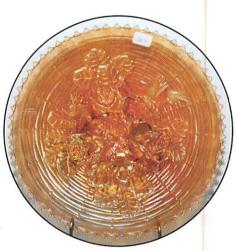

Send to the above address.

| 1. Imperial Grape round berry bowl - purple         | 23. M'burg Blackberry Wreath 3 in 1 edge sauce -    |
|-----------------------------------------------------|-----------------------------------------------------|
| 2. Imperial Grape round berry bowl - green          | green - radium & super                              |
| 3. Holly ruffled compote - marigold                 | 24. M'burg Holly Sprig bon bon - amethyst -         |
| 4. Question Mark ftd bon bon - purple - super       | radium & super                                      |
| 5. Question Mark ftd bon bon - vaseline - scarce    | 25. Acorn Burrs 7 pc. punch set - ice green - an    |
| color                                               | ultra rarity, super opportunity to buy a            |
| 6. Question Mark ftd bon bon - white - pretty       | once in a lifetime piece, super color               |
| 7. Florentine small candlesticks - amethyst         | 26. Birds & Cherries bon bon - green                |
| 8. Florentine small candlesticks - vaseline         | 27. Imperial Grape water carafe - purple -          |
| 9. Florentine small candlesticks - celest blue      | spectacular                                         |
| 10. Hearts & Flowers 9" plate - ice blue - a        | 28. Singing Birds 7 pc. water set - green -         |
| super rarety that is outstanding                    | super, as good as they get, scarce                  |
| 11. Six Petals tri-cornered bowl - purple - nice    | 29. Imperial Panel 11" vase - purple - super        |
| 12. Fantail round ftd bowl - blue                   | 30. Tornado large size vase - green - has some      |
| 13. Feathered Serpent 3 in 1 edge bowl - amethyst   | nicks at base, but nice                             |
| 14. Daisy & Drape flared out ftd vase - aqua        | 31. Holly ruffled bowl - marigold on moonstone      |
| opal                                                | - very rare bowl, pretty marigold irid.             |
| 15. Imperial Grape 5 pc. wine set - purple - super  | 31a. Leaf & Beads rosebowl w/plain interior - aqua  |
| 16. Imperial Grape 5 pc. wine set - marigold - also | opal                                                |
| super                                               | 32. Leaf & Beads rosebowl w/plain interior - blue - |
| 17. Hobstar & Shield tumblers (3) - marigold -      | nice                                                |
| scarce, choice                                      | 33. Leaf & Beads rosebowl w/plain interior -        |
| 18. N's Corn vase - green - very scarce & pretty    | amethyst                                            |
| 19. N's Corn vase - lime green - has a pretty       | 34. Butterfly & Berry 7 pc. water set - marigold    |
| marigold iridescence                                | 35. Peacock at the Fountain compote - ice blue      |
| 20. N's Corn vase - ice green - nice                | - super pretty & very rare, minor pinpoint          |
| 21. Dugan Cherries ruffled bowl w/Jeweled Heart     | on base                                             |
| back - peach opal - scarce                          | 36. Swan Salt - purple - scarce color               |
| 22. Carolina Dogwood round bowl - peach opal -      | 37. Swan Salt - marigold - scarce                   |
| lots of opal                                        | 38. Swan Salt - pink                                |