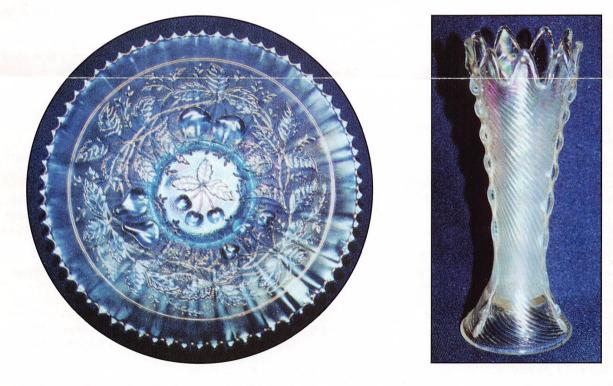

Send to the above address.

- 1. Orange Tree sherbert marigold
- 2. Little Flowers round sauce amethyst
- 3. Pansy ruffled bowl purple
- 4. Fashion tumbler marigold
- 5. Holly ruffled compote blue
- 6. Ripple 11" vase purple
- 7. Diamond Points 10" vase green
- 8. Stippled Rays crimped edge round bowl
  - marigold 9. Floral & Grape tumbler - blue
- (ODD 10. Stippled Three Fruits 9" plate ice blue one of two known, a top rarity in the carnival glass field, probably the only opportunity for someone to own one for many years, has
  - minor wear on fruit, an outstanding piece! 11. Single Flower crimped edge round bowl - peach opal
  - 12. Vintage ruffled bowl blue
- 1400 13. Butterfly & Berry 9" vase red slag very, very rare item, minor spot on top edge
  - 14. Grape & Cable breakfast set marigold
  - 15. N's Eight Sided bushel basket white
  - 16. M'burg Many Stars ruffled bowl amethyst radium, has 6 point star, rare
  - 17. Mary Ann vase marigold
  - 18. Grape & Cable handgrip plate amethyst
  - 19. Grape & Cable double handgrip plate lavender
  - 20. Orange Tree ruffled bowl red cherry with
  - nice irid., rare!
  - 21. Vintage fernery blue
  - 22. Lined Lattice 9 1/2" vase purple
- 23. Unusual Northwood vase, unnamed white has nice irid., has ribs like a Tornado vase, has columns like a Drapery vase, but columns are teardropped, only one known, a completely new find, when you buy it, you can name it (pictured on front cover).
  - 24. Vintage round sauce blue
  - 25. Vintage 7" plate marigold super pretty
  - 26. Captive Rose 3 in 1 edge bowl marigold
  - 27. Rustic 18" vase marigold very dark & pretty, has wide mouth
    - 28. Pond Lily bon bon blue
  - 29. Four-Seventy-Four milk pitcher green
  - 30. Luster Rose 4 pc. table set marigold
  - 31. Field Flower water pitcher purple very pretty & scarce
  - 32. Field Flower tumblers(2) purple super pretty irid!!, choice
  - 33. Cherry Chain ruffled sauce blue
  - 34. Beaded Cable rosebowl marigold pretty
  - 35. Grape Delight rosebowl purple very, very pretty
  - 36. Stippled Three Fruits ruffled bowl w/ribbed back green - rare piece & nice