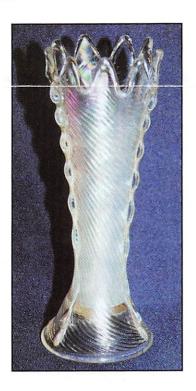

  7. To receive price lists send: \$20 -- for this auction and next 7 auctions

\$5 -- for only this auction or individual auction (please specify)

Send to the above address.

| 1 Oranga Tras abarbart marinald                                                                   | 27  | Moranhia nunah aun araan                                                                        |
|---------------------------------------------------------------------------------------------------|-----|-------------------------------------------------------------------------------------------------|
| 1. Orange Tree sherbert - marigold                                                                |     | Memphis punch cup - green                                                                       |
| <ul><li>2. Little Flowers round sauce - amethyst</li><li>3. Pansy ruffled bowl - purple</li></ul> |     | Heavy Grape 8" plate - amber - spectacular color<br>Cherry Circles bon bon - blue - super irid. |
| 4. Fashion tumbler - marigold                                                                     |     |                                                                                                 |
| 5. Holly ruffled compote - blue                                                                   | 40. | Stag & Holly ftd chop plate - marigold - nice, rare & desirable                                 |
| 6. Ripple 11" vase - purple                                                                       | 41  |                                                                                                 |
| 7. Diamond Points 10" vase - green                                                                |     | Strawberry PCE bowl w/BW back - green<br>Singing Birds mug - green                              |
| 8. Stippled Rays crimped edge round bowl -                                                        | 42. | Circle Scroll 5 pc. berry set - marigold - rare set,                                            |
| marigold                                                                                          |     | very seldom seen, first master berry I think I've                                               |
| 9. Floral & Grape tumbler - blue                                                                  |     | sold                                                                                            |
| 10. Stippled Three Fruits 9" plate - ice blue - one                                               | 44  | Acorn Burrs 7 pc. water set - green - super pretty                                              |
| of two known, a top rarity in the carnival                                                        |     | set, very rare & desirable set                                                                  |
| glass field, probably the only opportunity for                                                    | 45  | Two Flowers ftd sauce - vaseline - super example, has                                           |
| someone to own one for many years, has                                                            |     | no marigold overlay                                                                             |
| minor wear on fruit, an outstanding piece!                                                        | 46  | Holly ruffled hat - red - cherry & nice, always in                                              |
| 11. Single Flower crimped edge round bowl - peach                                                 |     | demand                                                                                          |
| opal opal                                                                                         | 47  | Floral & Grape 7 pc. water set - marigold                                                       |
| 12. Vintage ruffled bowl - blue                                                                   |     | Peacocks 9" plate - amethyst - a very nice plate                                                |
| 13. Butterfly & Berry 9" vase - red slag - very,                                                  |     | Leaf & Beads rosebowl - purple - nice                                                           |
| very rare item, minor spot on top edge                                                            |     | Two Fruits divided bon bon - blue                                                               |
| 14. Grape & Cable breakfast set - marigold                                                        |     | Big Basketweave 11" vase - white                                                                |
| 15. N's Eight Sided bushel basket - white                                                         |     | M'burg Courthouse ruffled bowl - amethyst - very                                                |
| 16. M'burg Many Stars ruffled bowl - amethyst -                                                   |     | scarce and desirable                                                                            |
| radium, has 6 point star, rare                                                                    | 53. | Fine Cut and Roses rosebowl - green                                                             |
| 17. Mary Ann vase - marigold                                                                      |     | Panelled Dandelion 6 pc. water set - blue - very                                                |
| 18. Grape & Cable handgrip plate - amethyst                                                       | ,   | pretty, has a minor nick at bottom                                                              |
| 19. Grape & Cable double handgrip plate - lavender                                                | 55. | Strawberry PCE bowl w/BW - marigold                                                             |
| 20. Orange Tree ruffled bowl - red - cherry with                                                  | 56. | Stippled Grape & Cable Variant 9" plate w/ribbed                                                |
| nice irid., rare!                                                                                 |     | back - emerald green - outstanding, extremely                                                   |
| 21. Vintage fernery - blue                                                                        |     | rare & desirable, Wow!                                                                          |
| 22. Lined Lattice 9 1/2" vase - purple                                                            |     | Little Barrel - marigold - top chipped                                                          |
| 23. Unusual Northwood vase, unnamed - white - has                                                 |     | Fenton's Peacock at Urn bowl - blue                                                             |
| nice irid., has ribs like a Tornado vase, has                                                     |     | Kittens cereal bowl - marigold - two set of kittens                                             |
| columns like a Drapery vase, but columns are                                                      |     | Leaf & Beads rosebowl - aqua opal - scarce                                                      |
| teardropped, only one known, a completely new                                                     |     | Ragged Robin 3 in 1 edge bowl - marigold                                                        |
| find, when you buy it, you can name it (pictured                                                  |     | Imperial Grape 5 pc. berry set - purple - pretty irid.                                          |
| on front cover).                                                                                  |     | N's Thin Rib 12" vase - saphire - rare color                                                    |
| 24. Vintage round sauce - blue                                                                    | 64. | M'burg Peacock at Urn 3 in 1 edge Mystery bowl -                                                |
| 25. Vintage 7" plate - marigold - super pretty                                                    | GE. | amethyst - radium                                                                               |
| 26. Captive Rose 3 in 1 edge bowl - marigold 27. Rustic 18" vase - marigold - very dark & pretty, |     | Swan salt - pink                                                                                |
| has wide mouth                                                                                    |     | Strawberry 9" plate w/BW back - green                                                           |
| 28. Pond Lily bon bon - blue                                                                      | 07. | Embroidered Mums 9" plate w/ribbed back - ice                                                   |
| 29. Four-Seventy-Four milk pitcher - green                                                        | 68  | green - extremely rare plate, highly sought after Peacock & Grape ruffled bowl - marigold       |
| 30. Luster Rose 4 pc. table set - marigold                                                        |     | M'burg Holly Sprig 7" deep round bowl - marigold -                                              |
| 31. Field Flower water pitcher - purple - very pretty &                                           | 00. | radium & super                                                                                  |
| scarce                                                                                            | 70  | Grape & Cable powder jar - marigold - lid chips                                                 |
| 32. Field Flower tumblers(2) - purple - super pretty irid!!,                                      |     | Stag & Holly giant ftd rosebowl - marigold - nice                                               |
| choice                                                                                            |     | Dragon & Lotus IC shaped bowl - blue                                                            |
| 33. Cherry Chain ruffled sauce - blue                                                             |     | Grape & Cable hatpin holder - purple                                                            |
| 34. Beaded Cable rosebowl - marigold - pretty                                                     |     | Grape & Cable bon bon - blue - scarce color, pretty                                             |
| 35. Grape Delight rosebowl - purple - very, very pretty                                           |     | Chrysanthemum large ftd ruffled bowl - marigold                                                 |
| 36. Stippled Three Fruits ruffled bowl w/ribbed back -                                            |     | M'burg Peacock at Urn giant ruffled compote -                                                   |
| green - rare piece & nice                                                                         |     | amethyst - satin, has inside wear, rare & desirable                                             |
|                                                                                                   |     |                                                                                                 |