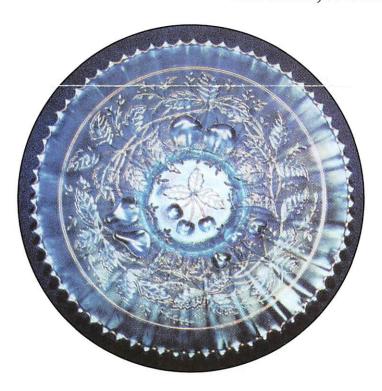

  7. To receive price lists send: \$20 -- for this auction and next 7 auctions

\$5 -- for only this auction or individual auction (please specify)

Send to the above address.

| 1 Oranga Tras abarbart marinald                                                                   | 27  | Moranhia nunah aun araan                                                                        |
|---------------------------------------------------------------------------------------------------|-----|-------------------------------------------------------------------------------------------------|
| 1. Orange Tree sherbert - marigold                                                                |     | Memphis punch cup - green                                                                       |
| <ul><li>2. Little Flowers round sauce - amethyst</li><li>3. Pansy ruffled bowl - purple</li></ul> |     | Heavy Grape 8" plate - amber - spectacular color<br>Cherry Circles bon bon - blue - super irid. |
| 4. Fashion tumbler - marigold                                                                     |     |                                                                                                 |
| 5. Holly ruffled compote - blue                                                                   | 40. | Stag & Holly ftd chop plate - marigold - nice, rare & desirable                                 |
| 6. Ripple 11" vase - purple                                                                       | 41  |                                                                                                 |
| 7. Diamond Points 10" vase - green                                                                |     | Strawberry PCE bowl w/BW back - green<br>Singing Birds mug - green                              |
| 8. Stippled Rays crimped edge round bowl -                                                        | 42. | Circle Scroll 5 pc. berry set - marigold - rare set,                                            |
| marigold                                                                                          |     | very seldom seen, first master berry I think I've                                               |
| 9. Floral & Grape tumbler - blue                                                                  |     | sold                                                                                            |
| 10. Stippled Three Fruits 9" plate - ice blue - one                                               | 44  | Acorn Burrs 7 pc. water set - green - super pretty                                              |
| of two known, a top rarity in the carnival                                                        |     | set, very rare & desirable set                                                                  |
| glass field, probably the only opportunity for                                                    | 45  | Two Flowers ftd sauce - vaseline - super example, has                                           |
| someone to own one for many years, has                                                            |     | no marigold overlay                                                                             |
| minor wear on fruit, an outstanding piece!                                                        | 46  | Holly ruffled hat - red - cherry & nice, always in                                              |
| 11. Single Flower crimped edge round bowl - peach                                                 |     | demand                                                                                          |
| opal opal                                                                                         | 47  | Floral & Grape 7 pc. water set - marigold                                                       |
| 12. Vintage ruffled bowl - blue                                                                   |     | Peacocks 9" plate - amethyst - a very nice plate                                                |
| 13. Butterfly & Berry 9" vase - red slag - very,                                                  |     | Leaf & Beads rosebowl - purple - nice                                                           |
| very rare item, minor spot on top edge                                                            |     | Two Fruits divided bon bon - blue                                                               |
| 14. Grape & Cable breakfast set - marigold                                                        |     | Big Basketweave 11" vase - white                                                                |
| 15. N's Eight Sided bushel basket - white                                                         |     | M'burg Courthouse ruffled bowl - amethyst - very                                                |
| 16. M'burg Many Stars ruffled bowl - amethyst -                                                   |     | scarce and desirable                                                                            |
| radium, has 6 point star, rare                                                                    | 53. | Fine Cut and Roses rosebowl - green                                                             |
| 17. Mary Ann vase - marigold                                                                      |     | Panelled Dandelion 6 pc. water set - blue - very                                                |
| 18. Grape & Cable handgrip plate - amethyst                                                       | ,   | pretty, has a minor nick at bottom                                                              |
| 19. Grape & Cable double handgrip plate - lavender                                                | 55. | Strawberry PCE bowl w/BW - marigold                                                             |
| 20. Orange Tree ruffled bowl - red - cherry with                                                  | 56. | Stippled Grape & Cable Variant 9" plate w/ribbed                                                |
| nice irid., rare!                                                                                 |     | back - emerald green - outstanding, extremely                                                   |
| 21. Vintage fernery - blue                                                                        |     | rare & desirable, Wow!                                                                          |
| 22. Lined Lattice 9 1/2" vase - purple                                                            |     | Little Barrel - marigold - top chipped                                                          |
| 23. Unusual Northwood vase, unnamed - white - has                                                 |     | Fenton's Peacock at Urn bowl - blue                                                             |
| nice irid., has ribs like a Tornado vase, has                                                     |     | Kittens cereal bowl - marigold - two set of kittens                                             |
| columns like a Drapery vase, but columns are                                                      |     | Leaf & Beads rosebowl - aqua opal - scarce                                                      |
| teardropped, only one known, a completely new                                                     |     | Ragged Robin 3 in 1 edge bowl - marigold                                                        |
| find, when you buy it, you can name it (pictured                                                  |     | Imperial Grape 5 pc. berry set - purple - pretty irid.                                          |
| on front cover).                                                                                  |     | N's Thin Rib 12" vase - saphire - rare color                                                    |
| 24. Vintage round sauce - blue                                                                    | 64. | M'burg Peacock at Urn 3 in 1 edge Mystery bowl -                                                |
| 25. Vintage 7" plate - marigold - super pretty                                                    | GE. | amethyst - radium                                                                               |
| 26. Captive Rose 3 in 1 edge bowl - marigold 27. Rustic 18" vase - marigold - very dark & pretty, |     | Swan salt - pink                                                                                |
| has wide mouth                                                                                    |     | Strawberry 9" plate w/BW back - green                                                           |
| 28. Pond Lily bon bon - blue                                                                      | 07. | Embroidered Mums 9" plate w/ribbed back - ice                                                   |
| 29. Four-Seventy-Four milk pitcher - green                                                        | 68  | green - extremely rare plate, highly sought after Peacock & Grape ruffled bowl - marigold       |
| 30. Luster Rose 4 pc. table set - marigold                                                        |     | M'burg Holly Sprig 7" deep round bowl - marigold -                                              |
| 31. Field Flower water pitcher - purple - very pretty &                                           | 00. | radium & super                                                                                  |
| scarce                                                                                            | 70  | Grape & Cable powder jar - marigold - lid chips                                                 |
| 32. Field Flower tumblers(2) - purple - super pretty irid!!,                                      |     | Stag & Holly giant ftd rosebowl - marigold - nice                                               |
| choice                                                                                            |     | Dragon & Lotus IC shaped bowl - blue                                                            |
| 33. Cherry Chain ruffled sauce - blue                                                             |     | Grape & Cable hatpin holder - purple                                                            |
| 34. Beaded Cable rosebowl - marigold - pretty                                                     |     | Grape & Cable bon bon - blue - scarce color, pretty                                             |
| 35. Grape Delight rosebowl - purple - very, very pretty                                           |     | Chrysanthemum large ftd ruffled bowl - marigold                                                 |
| 36. Stippled Three Fruits ruffled bowl w/ribbed back -                                            |     | M'burg Peacock at Urn giant ruffled compote -                                                   |
| green - rare piece & nice                                                                         |     | amethyst - satin, has inside wear, rare & desirable                                             |
|                                                                                                   |     |                                                                                                 |