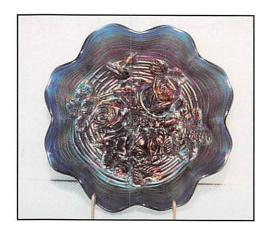

|     |

\_\_342. Stippled Rays card tray shaped bon bon - green















P.O. Box 377 Mason City, Iowa 50402