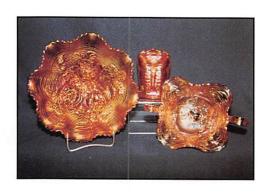

|     |

\_\_342. Stippled Rays card tray shaped bon bon - green















P.O. Box 377 Mason City, Iowa 50402