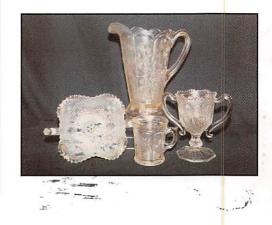

|     |

\_\_342. Stippled Rays card tray shaped bon bon - green















P.O. Box 377 Mason City, Iowa 50402