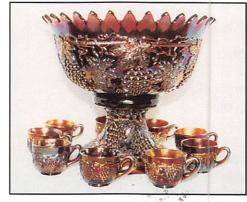

|     |

\_\_342. Stippled Rays card tray shaped bon bon - green















P.O. Box 377 Mason City, Iowa 50402