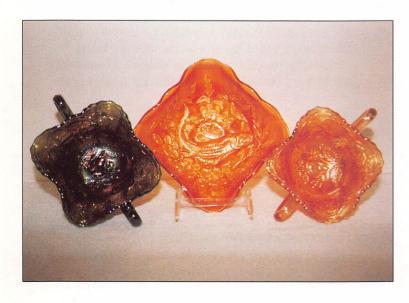

## H.O.A.C.G.A Convention Auction

Saturday, April 27, 1996 -- 9:30 A.M.

The Heart of America convention goers are in for a treat this year. With the help of Bob and Faye Allaire of Texas, they are going to have one of the best convention auctions they have ever had! Bob and Faye have decided to sell their fantastic collection of Carnival Glass to the highest bidder. Rare Millersburg, rare plates, red. I could go on forever. What a great opportunity to buy some premier pieces of carnival glass. Make attendence to this convention a priority this year. It will be worth it!