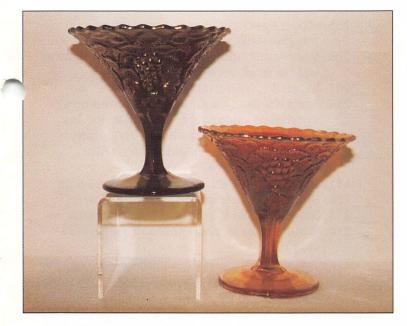

## H.O.A.C.G.A Convention Auction

Saturday, April 27, 1996 -- 9:30 A.M.

The Heart of America convention goers are in for a treat this year. With the help of Bob and Faye Allaire of Texas, they are going to have one of the best convention auctions they have ever had! Bob and Faye have decided to sell their fantastic collection of Carnival Glass to the highest bidder. Rare Millersburg, rare plates, red. I could go on forever. What a great opportunity to buy some premier pieces of carnival glass. Make attendence to this convention a priority this year. It will be worth it!