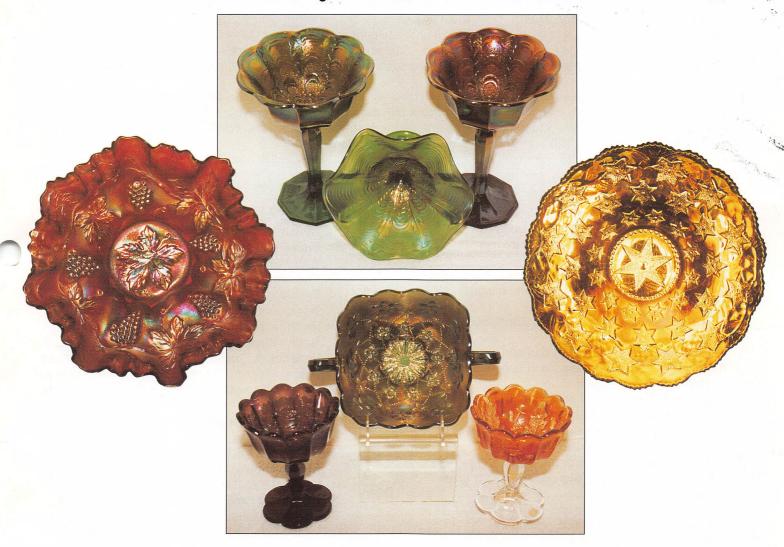

## H.O.A.C.G.A Convention Auction

Saturday, April 27, 1996 -- 9:30 A.M.

The Heart of America convention goers are in for a treat this year. With the help of Bob and Faye Allaire of Texas, they are going to have one of the best convention auctions they have ever had! Bob and Faye have decided to sell their fantastic collection of Carnival Glass to the highest bidder. Rare Millersburg, rare plates, red. I could go on forever. What a great opportunity to buy some premier pieces of carnival glass. Make attendence to this convention a priority this year. It will be worth it!