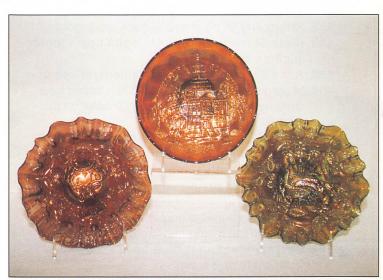

|                  | Captive Rose 9" plate - blue - scarce plate      |
| 1. 14 |         | - ice blue - super nice example, tumbler sold    |                  | Windflower 9" plate - blue - pretty              |
|       |         | separate, rare                                   |                  | Windflower 9" plate - marigold                   |
| 7     | 132.    | Grape Arbor tankard water pitcher - white -      |                  | M'BURG DOLPHINS COMPOTE - BLUE -                 |
|       |         | small nick on inside lip                         |                  | outstanding piece of M'burg, super pretty, a     |
|       | 133     | Grape Arbor tumblers (2) - white - choice        |                  | rare opportunity to buy a rare piece!            |























| 530                                                                                      |                                                                          |
|------------------------------------------------------------------------------------------|--------------------------------------------------------------------------|
| 니오 169. M'BURG DOLPHINS COMPOTE - GREEN -                                                | 205. M'burg Peacock Whimsey proof sauce -                                |
| very rare, another great piece!                                                          | marigold - missing his leg                                               |
| 9 <sup>№</sup> 170. M'BURG DOLPHINS COMPOTE - AMETHYST                                   | 700 206. Mary Ann 3 hdld vase