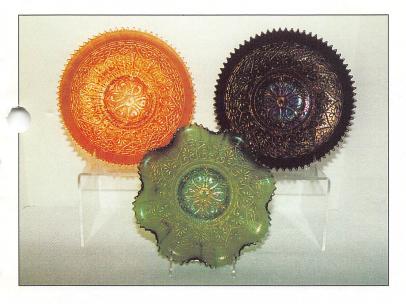

## H.O.A.C.G.A Convention Auction

Saturday, April 27, 1996 -- 9:30 A.M.

The Heart of America convention goers are in for a treat this year. With the help of Bob and Faye Allaire of Texas, they are going to have one of the best convention auctions they have ever had! Bob and Faye have decided to sell their fantastic collection of Carnival Glass to the highest bidder. Rare Millersburg, rare plates, red. I could go on forever. What a great opportunity to buy some premier pieces of carnival glass. Make attendence to this convention a priority this year. It will be worth it!