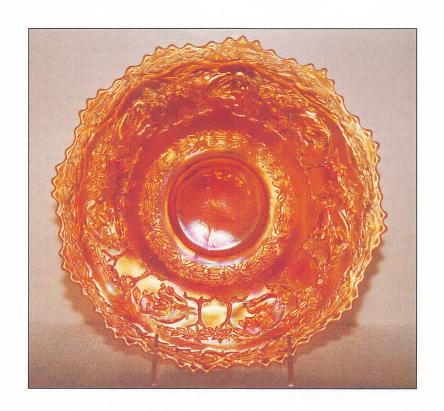

## H.O.A.C.G.A Convention Auction

Saturday, April 27, 1996 -- 9:30 A.M.

The Heart of America convention goers are in for a treat this year. With the help of Bob and Faye Allaire of Texas, they are going to have one of the best convention auctions they have ever had! Bob and Faye have decided to sell their fantastic collection of Carnival Glass to the highest bidder. Rare Millersburg, rare plates, red. I could go on forever. What a great opportunity to buy some premier pieces of carnival glass. Make attendence to this convention a priority this year. It will be worth it!