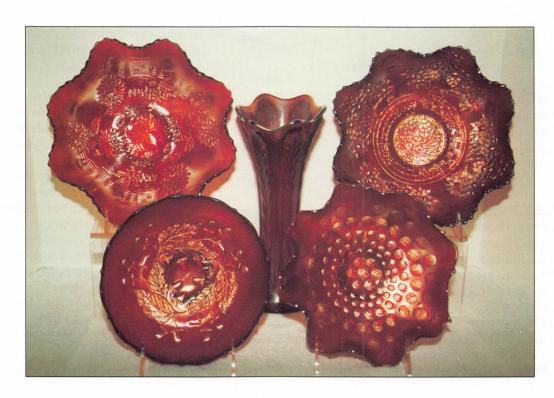

## H.O.A.C.G.A Convention Auction

Saturday, April 27, 1996 -- 9:30 A.M.

The Heart of America convention goers are in for a treat this year. With the help of Bob and Faye Allaire of Texas, they are going to have one of the best convention auctions they have ever had! Bob and Faye have decided to sell their fantastic collection of Carnival Glass to the highest bidder. Rare Millersburg, rare plates, red. I could go on forever. What a great opportunity to buy some premier pieces of carnival glass. Make attendence to this convention a priority this year. It will be worth it!