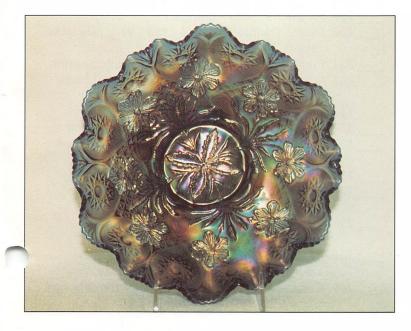

|                  | Captive Rose 9" plate - blue - scarce plate      |
| 1. 14 |         | - ice blue - super nice example, tumbler sold    |                  | Windflower 9" plate - blue - pretty              |
|       |         | separate, rare                                   |                  | Windflower 9" plate - marigold                   |
| 7     | 132.    | Grape Arbor tankard water pitcher - white -      |                  | M'BURG DOLPHINS COMPOTE - BLUE -                 |
|       |         | small nick on inside lip                         |                  | outstanding piece of M'burg, super pretty, a     |
|       | 133     | Grape Arbor tumblers (2) - white - choice        |                  | rare opportunity to buy a rare piece!            |























| 530                                                                                      |                                                                          |
|------------------------------------------------------------------------------------------|--------------------------------------------------------------------------|
| 니오 169. M'BURG DOLPHINS COMPOTE - GREEN -                                                | 205. M'burg Peacock Whimsey proof sauce -                                |
| very rare, another great piece!                                                          | marigold - missing his leg                                               |
| 9 <sup>№</sup> 170. M'BURG DOLPHINS COMPOTE - AMETHYST                                   | 700 206. Mary Ann 3 hdld vase -