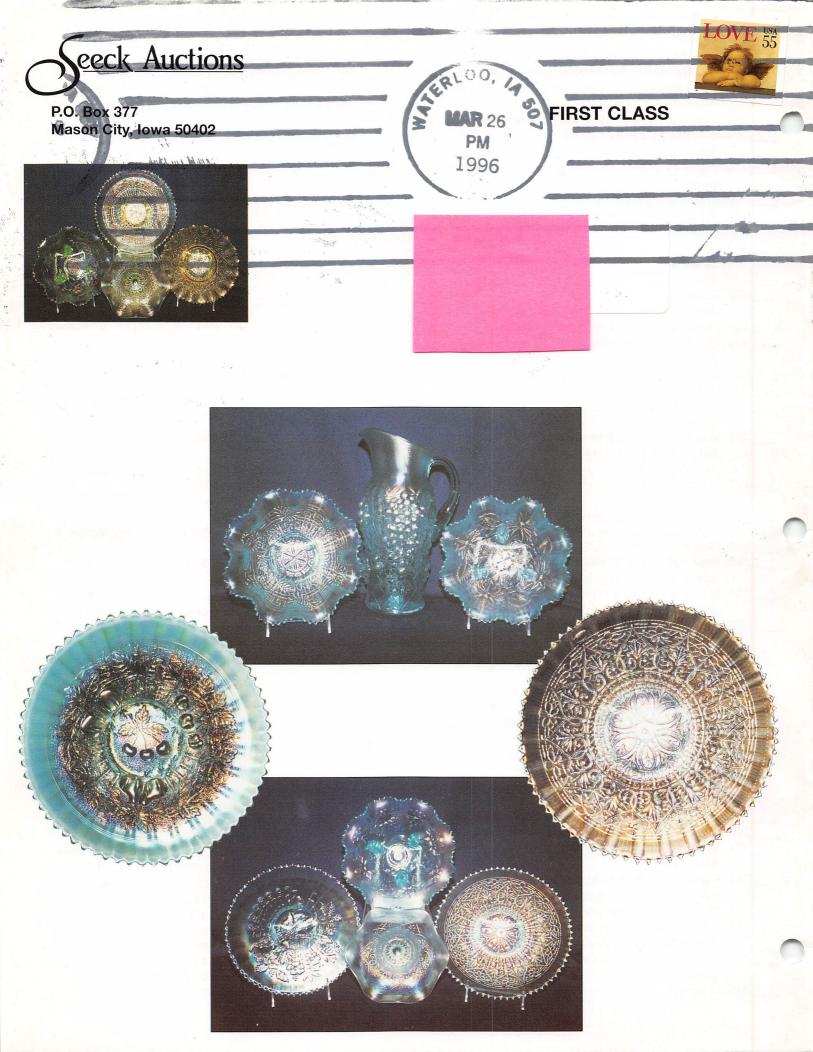

## H.O.A.C.G.A. Convention

**Bob & Faye Allaire Collection** 

Saturday, April 27, 1996 – 9:30 A.M. Holiday Inn – Lenexa, Kansas I-35 & 95th Street

Seeck Auctions

## H.O.A.C.G.A Convention Auction

Saturday, April 27, 1996 -- 9:30 A.M.

The Heart of America convention goers are in for a treat this year. With the help of Bob and Faye Allaire of Texas, they are going to have one of the best convention auctions they have ever had! Bob and Faye have decided to sell their fantastic collection of Carnival Glass to the highest bidder. Rare Millersburg, rare plates, red. I could go on forever. What a great opportunity to buy some premier pieces of carnival glass. Make attendence to this convention a priority this year. It will be worth it!