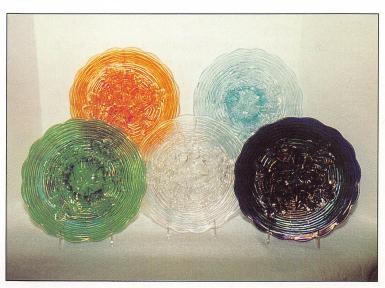

|
| 1250         | <ul> <li>17. Thistle banana boat - marigold</li> <li>18. Seacoast pin tray - amethyst - rare, nice</li> <li>19. M'burg Strawberry Wreath 7 1/2" square bowl - amethyst - radium &amp; pretty</li> <li>20. M'BURG MANY STARS CHOP PLATE - MARIGOLD - only one known in any color, one of the top pieces in this sale, a once in a lifetime opportunity</li> </ul>                                                                       | 35. Fashion water pitcher & tumbler - smoke - very rare color in this pattern, nice, tumbler sold separate 36. Cherry Chain 6" plate - blue 37. M'burg Peacock at Urn shotgun bowl w/3 in 1 edge - green - radium & super! 38. Grape & Cable humidor - purple - roughness on edge of lid & bottom                           |











| 1200 39.                    | N's Peacock at Urn master IC bowl - ice                                   |                     | very rare plate                                |
|-----------------------------|---------------------------------------------------------------------------|---------------------|------------------------------------------------|
| 1050                        | green - super irid., very nice                                            |                     | Heisey cream & sugar - marigold                |
| 10 40.                      | N's Peacock at Urn master IC bowl - ice blue                              | 73.                 | Butterfly & Tulip square shaped ftd bowl -     |
| 0                           | - super irid., also very nice