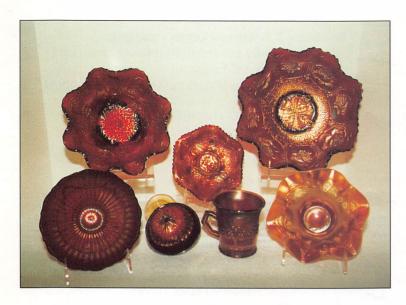

## H.O.A.C.G.A Convention Auction

Saturday, April 27, 1996 -- 9:30 A.M.

The Heart of America convention goers are in for a treat this year. With the help of Bob and Faye Allaire of Texas, they are going to have one of the best convention auctions they have ever had! Bob and Faye have decided to sell their fantastic collection of Carnival Glass to the highest bidder. Rare Millersburg, rare plates, red. I could go on forever. What a great opportunity to buy some premier pieces of carnival glass. Make attendence to this convention a priority this year. It will be worth it!