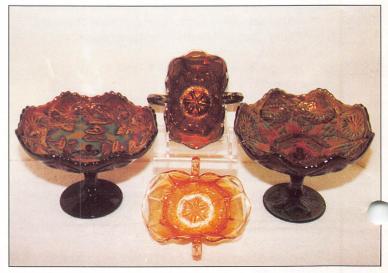

## H.O.A.C.G.A Convention Auction

Saturday, April 27, 1996 -- 9:30 A.M.

The Heart of America convention goers are in for a treat this year. With the help of Bob and Faye Allaire of Texas, they are going to have one of the best convention auctions they have ever had! Bob and Faye have decided to sell their fantastic collection of Carnival Glass to the highest bidder. Rare Millersburg, rare plates, red. I could go on forever. What a great opportunity to buy some premier pieces of carnival glass. Make attendence to this convention a priority this year. It will be worth it!