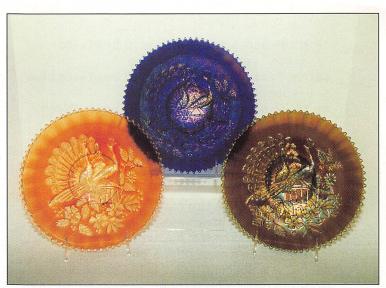

## H.O.A.C.G.A Convention Auction

Saturday, April 27, 1996 -- 9:30 A.M.

The Heart of America convention goers are in for a treat this year. With the help of Bob and Faye Allaire of Texas, they are going to have one of the best convention auctions they have ever had! Bob and Faye have decided to sell their fantastic collection of Carnival Glass to the highest bidder. Rare Millersburg, rare plates, red. I could go on forever. What a great opportunity to buy some premier pieces of carnival glass. Make attendence to this convention a priority this year. It will be worth it!