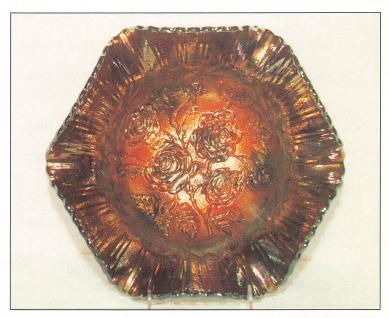

## H.O.A.C.G.A Convention Auction

Saturday, April 27, 1996 -- 9:30 A.M.

The Heart of America convention goers are in for a treat this year. With the help of Bob and Faye Allaire of Texas, they are going to have one of the best convention auctions they have ever had! Bob and Faye have decided to sell their fantastic collection of Carnival Glass to the highest bidder. Rare Millersburg, rare plates, red. I could go on forever. What a great opportunity to buy some premier pieces of carnival glass. Make attendence to this convention a priority this year. It will be worth it!