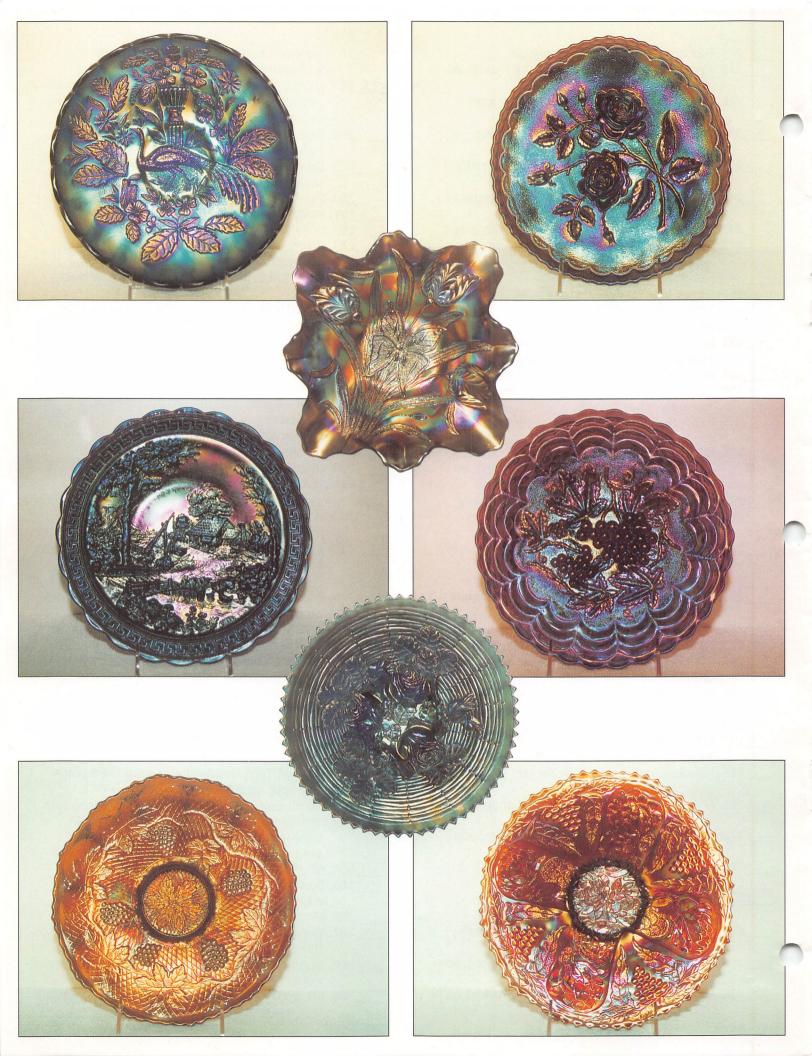

## H.O.A.C.G.A Convention Auction

Saturday, April 27, 1996 -- 9:30 A.M.

The Heart of America convention goers are in for a treat this year. With the help of Bob and Faye Allaire of Texas, they are going to have one of the best convention auctions they have ever had! Bob and Faye have decided to sell their fantastic collection of Carnival Glass to the highest bidder. Rare Millersburg, rare plates, red. I could go on forever. What a great opportunity to buy some premier pieces of carnival glass. Make attendence to this convention a priority this year. It will be worth it!