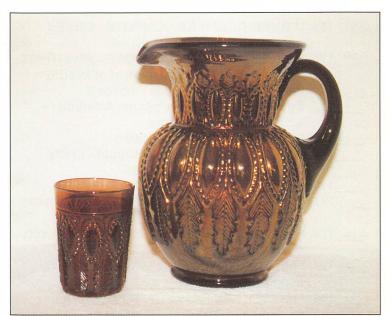

bler      |                  | Captive Rose 9" plate - blue - scarce plate      |
| 1. 14 |         | - ice blue - super nice example, tumbler sold    |                  | Windflower 9" plate - blue - pretty              |
|       |         | separate, rare                                   |                  | Windflower 9" plate - marigold                   |
| 7     | 132.    | Grape Arbor tankard water pitcher - white -      |                  | M'BURG DOLPHINS COMPOTE - BLUE -                 |
|       |         | small nick on inside lip                         |                  | outstanding piece of M'burg, super pretty, a     |
|       | 133     | Grape Arbor tumblers (2) - white - choice        |                  | rare opportunity to buy a rare piece!            |























| 530                                                                                      |                                                                          |
|------------------------------------------------------------------------------------------|--------------------------------------------------------------------------|
| 니오 169. M'BURG DOLPHINS COMPOTE - GREEN -                                                | 205. M'burg Peacock Whimsey proof sauce -                                |
| very rare, another great piece!                                                          | marigold - missing his leg                                               |
| 9 <sup>№</sup> 170. M'BURG DOLPHINS COMPOTE - AMETHYST                                   | 700 206. Mary Ann 3 hdld