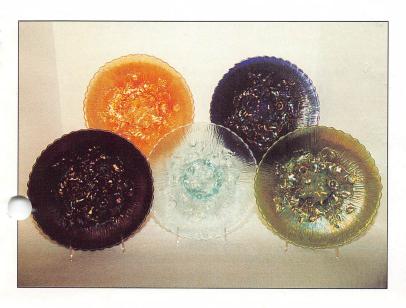

|
| 1250         | <ul> <li>17. Thistle banana boat - marigold</li> <li>18. Seacoast pin tray - amethyst - rare, nice</li> <li>19. M'burg Strawberry Wreath 7 1/2" square bowl - amethyst - radium &amp; pretty</li> <li>20. M'BURG MANY STARS CHOP PLATE - MARIGOLD - only one known in any color, one of the top pieces in this sale, a once in a lifetime opportunity</li> </ul>                                                                       | 35. Fashion water pitcher & tumbler - smoke - very rare color in this pattern, nice, tumbler sold separate 36. Cherry Chain 6" plate - blue 37. M'burg Peacock at Urn shotgun bowl w/3 in 1 edge - green - radium & super! 38. Grape & Cable humidor - purple - roughness on edge of lid & bottom                           |











| 1200 39.                    | N's Peacock at Urn master IC bowl - ice                                   |                     | very rare plate                                |
|-----------------------------|---------------------------------------------------------------------------|---------------------|------------------------------------------------|
| 1050                        | green - super irid., very nice                                            |                     | Heisey cream & sugar - marigold                |
| 10 40.                      | N's Peacock at Urn master IC bowl - ice blue                              | 73.                 | Butterfly & Tulip square shaped ftd bowl -     |
| 0                           | - super irid., also very nice