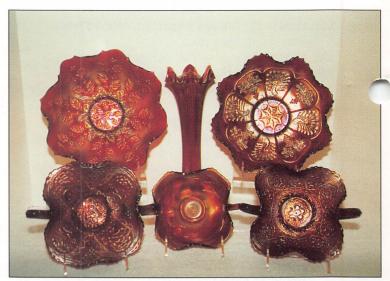

## H.O.A.C.G.A Convention Auction

Saturday, April 27, 1996 -- 9:30 A.M.

The Heart of America convention goers are in for a treat this year. With the help of Bob and Faye Allaire of Texas, they are going to have one of the best convention auctions they have ever had! Bob and Faye have decided to sell their fantastic collection of Carnival Glass to the highest bidder. Rare Millersburg, rare plates, red. I could go on forever. What a great opportunity to buy some premier pieces of carnival glass. Make attendence to this convention a priority this year. It will be worth it!