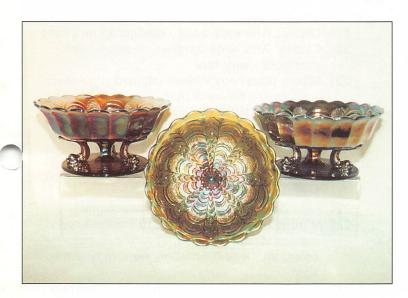

er      |                  | Captive Rose 9" plate - blue - scarce plate      |
| 1. 14 |         | - ice blue - super nice example, tumbler sold    |                  | Windflower 9" plate - blue - pretty              |
|       |         | separate, rare                                   |                  | Windflower 9" plate - marigold                   |
| 7     | 132.    | Grape Arbor tankard water pitcher - white -      |                  | M'BURG DOLPHINS COMPOTE - BLUE -                 |
|       |         | small nick on inside lip                         |                  | outstanding piece of M'burg, super pretty, a     |
|       | 133     | Grape Arbor tumblers (2) - white - choice        |                  | rare opportunity to buy a rare piece!            |























| 530                                                                                      |                                                                          |
|------------------------------------------------------------------------------------------|--------------------------------------------------------------------------|
| 니오 169. M'BURG DOLPHINS COMPOTE - GREEN -                                                | 205. M'burg Peacock Whimsey proof sauce -                                |
| very rare, another great piece!                                                          | marigold - missing his leg                                               |
| 9 <sup>№</sup> 170. M'BURG DOLPHINS COMPOTE - AMETHYST                                   | 700 206. Mary Ann 3 hdld va