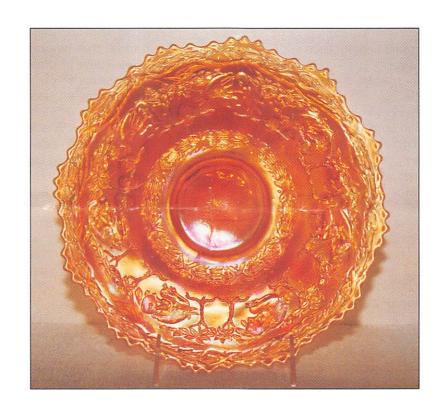

\$5 -- for only this auction or individual auction (please specify)

Send to the above address.

| <ol> <li>Vintage Band mug - marigold</li> <li>Fine Cut &amp; Roses candy dish - white</li> <li>Miniature Hobnail wine bottle w/stopper - marigold</li> <li>Fenton handled tumble-up or desk set - marigold</li> <li>M'burg Blackberry Wreath 6" ruffled sauce - amethyst - radium &amp; super</li> <li>M'burg Blackberry Wreath 6" ruffled sauce - marigold - radium</li> <li>Pond Lily card tray shaped bon bon - marigold</li> <li>Pond Lily card tray shaped bon bon - white - chip on back of edge</li> <li>Lattice &amp; Daisy ruffled bowl - white</li> <li>N's Peacock at Urn master IC bowl - blue - stunning example, as nice as I have ever seen, a SUPER DOOPER</li> <li>N's Peacock at Urn indv. IC sauces (6) - blue - just as nice as the big one, makes a great</li> </ol> | <ul> <li>21. M'burg Rays &amp; Ribbons round bowl - marigold - radium</li> <li>22. Fine Rib 9 1/2" vase - red - cherry &amp; super, as good as they get</li> <li>23. Poinsettia milk pitcher - marigold - pretty</li> <li>24. Embroidered Mums ruffled bowl w/ribbed back - ice blue - very rare &amp; desirable</li> <li>25. Embroidered Mums ruffled bowl w/ribbed back - blue</li> <li>26. Peacock &amp; Grape 9" plate - marigold - super</li> <li>27. M'burg Mayan IC shaped bowl - green - radium</li> <li>28. Basketweave Open Edge ruffled hat - cherry red</li> <li>29. Grape &amp; Cable covered compote - purple - scarce item</li> <li>30. M'burg Rays &amp; Ribbons crimped edge ruffled bowl - amethyst - radium</li> </ul> |
|-------------------------------------------------------------------------------------------------------------------------------------------------------------------------------------------------------------------------------------------------------------------------------------------------------------------------------------------------------------------------------------------------------------------------------------------------------------------------------------------------------------------------------------------------------------------------------------------------------------------------------------------------------------------------------------------------------------------------------------------------------------------------------------------|-------------------------------------------------------------------------------------------------------------------------------------------------------------------------------------------------------------------------------------------------------------------------------------------------------------------------------------------------------------------------------------------------------------------------------------------------------------------------------------------------------------------------------------------------------------------------------------------------------------------------------------------------------------------------------------------------------------------------------------------|
| set, choice  12. Grape & Cable butter dish - purple - pretty 13. Grape & Cable butter dish - marigold 14. M'burg Zig Zag square crimped edge bowl - amethyst - radium, super tough piece to find 15. Grape & Cable sweetmeat - purple - pretty 16. M'burg Rosalind Variant ruffled compote - green - satin w/super irid., extremely rare 17. Thistle banana boat - marigold 18. Seacoast pin tray - amethyst - rare, nice 19. M'burg Strawberry Wreath 7 1/2" square bowl - amethyst - radium & pretty 20. M'BURG MANY STARS CHOP PLATE - MARIGOLD - only one known in any color, one of the top pieces in this sale, a once in a lifetime opportunity                                                                                                                                    | <ul> <li>31. VINTAGE 9" 3 in 1 EDGE BOWL - RED - extremely rare item, one of just a handful known, a must for any red collecter, nice</li> <li>32. M'burg Whirling Leaves ruffled bowl - green - radium</li> <li>33. M'burg Whirling Leaves ruffled bowl - amethyst - radium</li> <li>34. Isaac Benesch &amp; Sons ruffled adv. bowl - amethyst</li> <li>35. Fashion water pitcher &amp; tumbler - smoke - very rare color in this pattern, nice, tumbler sold separate</li> <li>36. Cherry Chain 6" plate - blue</li> <li>37. M'burg Peacock at Urn shotgun bowl w/3 in 1 edge - green - radium &amp; super!</li> <li>38. Grape &amp; Cable humidor - purple - roughness on edge of lid &amp; bottom</li> </ul>                          |