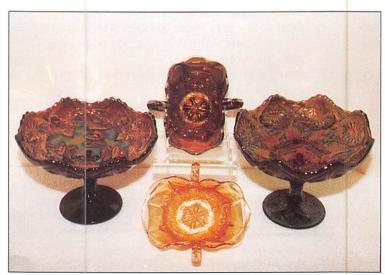

### Saturday, April 27, 1996 -- 9:30 A.M.

The Heart of America convention goers are in for a treat this year. With the help of Bob and Faye Allaire of Texas, they are going to have one of the best convention auctions they have ever had! Bob and Faye have decided to sell their fantastic collection of Carnival Glass to the highest bidder. Rare Millersburg, rare plates, red, I could go on forever. What a great opportunity to buy some premier pieces of carnival glass. Make attendence to this convention a priority this year. It will be worth it!