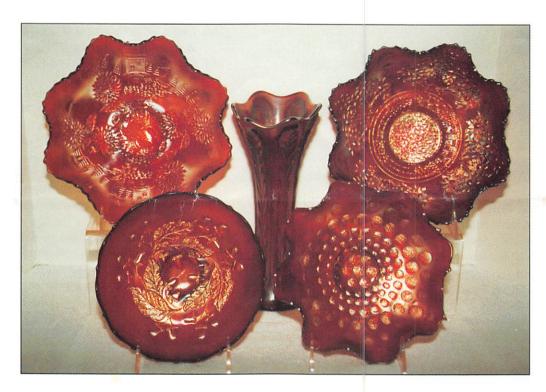

### Saturday, April 27, 1996 -- 9:30 A.M.

The Heart of America convention goers are in for a treat this year. With the help of Bob and Faye Allaire of Texas, they are going to have one of the best convention auctions they have ever had! Bob and Faye have decided to sell their fantastic collection of Carnival Glass to the highest bidder. Rare Millersburg, rare plates, red, I could go on forever. What a great opportunity to buy some premier pieces of carnival glass. Make attendence to this convention a priority this year. It will be worth it!