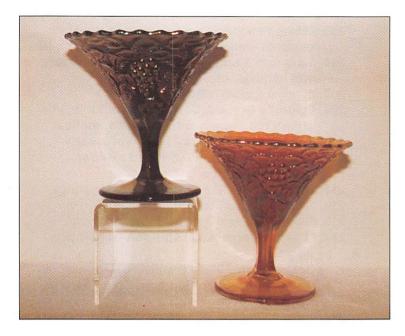

### Saturday, April 27, 1996 -- 9:30 A.M.

The Heart of America convention goers are in for a treat this year. With the help of Bob and Faye Allaire of Texas, they are going to have one of the best convention auctions they have ever had! Bob and Faye have decided to sell their fantastic collection of Carnival Glass to the highest bidder. Rare Millersburg, rare plates, red, I could go on forever. What a great opportunity to buy some premier pieces of carnival glass. Make attendence to this convention a priority this year. It will be worth it!