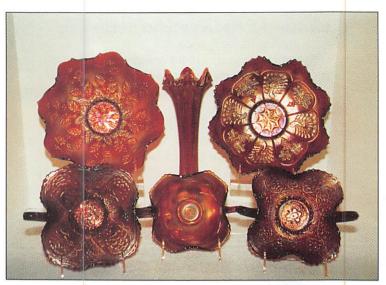

\$5 -- for only this auction or individual auction (please specify)

Send to the above address.

| <ol> <li>Vintage Band mug - marigold</li> <li>Fine Cut &amp; Roses candy dish - white</li> <li>Miniature Hobnail wine bottle w/stopper - marigold</li> <li>Fenton handled tumble-up or desk set - marigold</li> <li>M'burg Blackberry Wreath 6" ruffled sauce - amethyst - radium &amp; super</li> <li>M'burg Blackberry Wreath 6" ruffled sauce - marigold - radium</li> <li>Pond Lily card tray shaped bon bon - marigold</li> <li>Pond Lily card tray shaped bon bon - white - chip on back of edge</li> <li>Lattice &amp; Daisy ruffled bowl - white</li> <li>N's Peacock at Urn master IC bowl - blue - stunning example, as nice as I have ever seen, a SUPER DOOPER</li> <li>N's Peacock at Urn indv. IC sauces (6) - blue - just as nice as the big one, makes a great</li> </ol> | <ul> <li>21. M'burg Rays &amp; Ribbons round bowl - marigold - radium</li> <li>22. Fine Rib 9 1/2" vase - red - cherry &amp; super, as good as they get</li> <li>23. Poinsettia milk pitcher - marigold - pretty</li> <li>24. Embroidered Mums ruffled bowl w/ribbed back - ice blue - very rare &amp; desirable</li> <li>25. Embroidered Mums ruffled bowl w/ribbed back - blue</li> <li>26. Peacock &amp; Grape 9" plate - marigold - super</li> <li>27. M'burg Mayan IC shaped bowl - green - radium</li> <li>28. Basketweave Open Edge ruffled hat - cherry red</li> <li>29. Grape &amp; Cable covered compote - purple - scarce item</li> <li>30. M'burg Rays &amp; Ribbons crimped edge ruffled bowl - amethyst - radium</li> </ul> |
|-------------------------------------------------------------------------------------------------------------------------------------------------------------------------------------------------------------------------------------------------------------------------------------------------------------------------------------------------------------------------------------------------------------------------------------------------------------------------------------------------------------------------------------------------------------------------------------------------------------------------------------------------------------------------------------------------------------------------------------------------------------------------------------------|-------------------------------------------------------------------------------------------------------------------------------------------------------------------------------------------------------------------------------------------------------------------------------------------------------------------------------------------------------------------------------------------------------------------------------------------------------------------------------------------------------------------------------------------------------------------------------------------------------------------------------------------------------------------------------------------------------------------------------------------|
| set, choice  12. Grape & Cable butter dish - purple - pretty 13. Grape & Cable butter dish - marigold 14. M'burg Zig Zag square crimped edge bowl - amethyst - radium, super tough piece to find 15. Grape & Cable sweetmeat - purple - pretty 16. M'burg Rosalind Variant ruffled compote - green - satin w/super irid., extremely rare 17. Thistle banana boat - marigold 18. Seacoast pin tray - amethyst - rare, nice 19. M'burg Strawberry Wreath 7 1/2" square bowl - amethyst - radium & pretty 20. M'BURG MANY STARS CHOP PLATE - MARIGOLD - only one known in any color, one of the top pieces in this sale, a once in a lifetime opportunity                                                                                                                                    | <ul> <li>31. VINTAGE 9" 3 in 1 EDGE BOWL - RED - extremely rare item, one of just a handful known, a must for any red collecter, nice</li> <li>32. M'burg Whirling Leaves ruffled bowl - green - radium</li> <li>33. M'burg Whirling Leaves ruffled bowl - amethyst - radium</li> <li>34. Isaac Benesch &amp; Sons ruffled adv. bowl - amethyst</li> <li>35. Fashion water pitcher &amp; tumbler - smoke - very rare color in this pattern, nice, tumbler sold separate</li> <li>36. Cherry Chain 6" plate - blue</li> <li>37. M'burg Peacock at Urn shotgun bowl w/3 in 1 edge - green - radium &amp; super!</li> <li>38. Grape &amp; Cable humidor - purple - roughness on edge of lid &amp; bottom</li> </ul>                          |