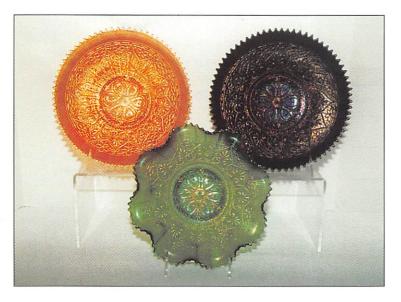

\$5 -- for only this auction or individual auction (please specify)

Send to the above address.

| <ol> <li>Vintage Band mug - marigold</li> <li>Fine Cut &amp; Roses candy dish - white</li> <li>Miniature Hobnail wine bottle w/stopper - marigold</li> <li>Fenton handled tumble-up or desk set - marigold</li> <li>M'burg Blackberry Wreath 6" ruffled sauce - amethyst - radium &amp; super</li> <li>M'burg Blackberry Wreath 6" ruffled sauce - marigold - radium</li> <li>Pond Lily card tray shaped bon bon - marigold</li> <li>Pond Lily card tray shaped bon bon - white - chip on back of edge</li> <li>Lattice &amp; Daisy ruffled bowl - white</li> <li>N's Peacock at Urn master IC bowl - blue - stunning example, as nice as I have ever seen, a SUPER DOOPER</li> <li>N's Peacock at Urn indv. IC sauces (6) - blue - just as nice as the big one, makes a great</li> </ol> | <ul> <li>21. M'burg Rays &amp; Ribbons round bowl - marigold - radium</li> <li>22. Fine Rib 9 1/2" vase - red - cherry &amp; super, as good as they get</li> <li>23. Poinsettia milk pitcher - marigold - pretty</li> <li>24. Embroidered Mums ruffled bowl w/ribbed back - ice blue - very rare &amp; desirable</li> <li>25. Embroidered Mums ruffled bowl w/ribbed back - blue</li> <li>26. Peacock &amp; Grape 9" plate - marigold - super</li> <li>27. M'burg Mayan IC shaped bowl - green - radium</li> <li>28. Basketweave Open Edge ruffled hat - cherry red</li> <li>29. Grape &amp; Cable covered compote - purple - scarce item</li> <li>30. M'burg Rays &amp; Ribbons crimped edge ruffled bowl - amethyst - radium</li> </ul> |
|-------------------------------------------------------------------------------------------------------------------------------------------------------------------------------------------------------------------------------------------------------------------------------------------------------------------------------------------------------------------------------------------------------------------------------------------------------------------------------------------------------------------------------------------------------------------------------------------------------------------------------------------------------------------------------------------------------------------------------------------------------------------------------------------|-------------------------------------------------------------------------------------------------------------------------------------------------------------------------------------------------------------------------------------------------------------------------------------------------------------------------------------------------------------------------------------------------------------------------------------------------------------------------------------------------------------------------------------------------------------------------------------------------------------------------------------------------------------------------------------------------------------------------------------------|
| set, choice  12. Grape & Cable butter dish - purple - pretty 13. Grape & Cable butter dish - marigold 14. M'burg Zig Zag square crimped edge bowl - amethyst - radium, super tough piece to find 15. Grape & Cable sweetmeat - purple - pretty 16. M'burg Rosalind Variant ruffled compote - green - satin w/super irid., extremely rare 17. Thistle banana boat - marigold 18. Seacoast pin tray - amethyst - rare, nice 19. M'burg Strawberry Wreath 7 1/2" square bowl - amethyst - radium & pretty 20. M'BURG MANY STARS CHOP PLATE - MARIGOLD - only one known in any color, one of the top pieces in this sale, a once in a lifetime opportunity                                                                                                                                    | <ul> <li>31. VINTAGE 9" 3 in 1 EDGE BOWL - RED - extremely rare item, one of just a handful known, a must for any red collecter, nice</li> <li>32. M'burg Whirling Leaves ruffled bowl - green - radium</li> <li>33. M'burg Whirling Leaves ruffled bowl - amethyst - radium</li> <li>34. Isaac Benesch &amp; Sons ruffled adv. bowl - amethyst</li> <li>35. Fashion water pitcher &amp; tumbler - smoke - very rare color in this pattern, nice, tumbler sold separate</li> <li>36. Cherry Chain 6" plate - blue</li> <li>37. M'burg Peacock at Urn shotgun bowl w/3 in 1 edge - green - radium &amp; super!</li> <li>38. Grape &amp; Cable humidor - purple - roughness on edge of lid &amp; bottom</li> </ul>                          |