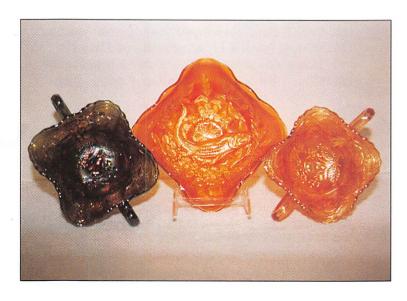

### Saturday, April 27, 1996 -- 9:30 A.M.

The Heart of America convention goers are in for a treat this year. With the help of Bob and Faye Allaire of Texas, they are going to have one of the best convention auctions they have ever had! Bob and Faye have decided to sell their fantastic collection of Carnival Glass to the highest bidder. Rare Millersburg, rare plates, red, I could go on forever. What a great opportunity to buy some premier pieces of carnival glass. Make attendence to this convention a priority this year. It will be worth it!