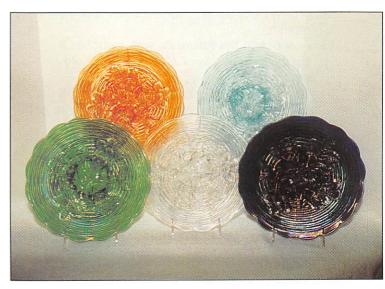

\$5 -- for only this auction or individual auction (please specify)

Send to the above address.

| <ol> <li>Vintage Band mug - marigold</li> <li>Fine Cut &amp; Roses candy dish - white</li> <li>Miniature Hobnail wine bottle w/stopper - marigold</li> <li>Fenton handled tumble-up or desk set - marigold</li> <li>M'burg Blackberry Wreath 6" ruffled sauce - amethyst - radium &amp; super</li> <li>M'burg Blackberry Wreath 6" ruffled sauce - marigold - radium</li> <li>Pond Lily card tray shaped bon bon - marigold</li> <li>Pond Lily card tray shaped bon bon - white - chip on back of edge</li> <li>Lattice &amp; Daisy ruffled bowl - white</li> <li>N's Peacock at Urn master IC bowl - blue - stunning example, as nice as I have ever seen, a SUPER DOOPER</li> <li>N's Peacock at Urn indv. IC sauces (6) - blue - just as nice as the big one, makes a great</li> </ol> | <ul> <li>21. M'burg Rays &amp; Ribbons round bowl - marigold - radium</li> <li>22. Fine Rib 9 1/2" vase - red - cherry &amp; super, as good as they get</li> <li>23. Poinsettia milk pitcher - marigold - pretty</li> <li>24. Embroidered Mums ruffled bowl w/ribbed back - ice blue - very rare &amp; desirable</li> <li>25. Embroidered Mums ruffled bowl w/ribbed back - blue</li> <li>26. Peacock &amp; Grape 9" plate - marigold - super</li> <li>27. M'burg Mayan IC shaped bowl - green - radium</li> <li>28. Basketweave Open Edge ruffled hat - cherry red</li> <li>29. Grape &amp; Cable covered compote - purple - scarce item</li> <li>30. M'burg Rays &amp; Ribbons crimped edge ruffled bowl - amethyst - radium</li> </ul> |
|-------------------------------------------------------------------------------------------------------------------------------------------------------------------------------------------------------------------------------------------------------------------------------------------------------------------------------------------------------------------------------------------------------------------------------------------------------------------------------------------------------------------------------------------------------------------------------------------------------------------------------------------------------------------------------------------------------------------------------------------------------------------------------------------|-------------------------------------------------------------------------------------------------------------------------------------------------------------------------------------------------------------------------------------------------------------------------------------------------------------------------------------------------------------------------------------------------------------------------------------------------------------------------------------------------------------------------------------------------------------------------------------------------------------------------------------------------------------------------------------------------------------------------------------------|
| set, choice  12. Grape & Cable butter dish - purple - pretty 13. Grape & Cable butter dish - marigold 14. M'burg Zig Zag square crimped edge bowl - amethyst - radium, super tough piece to find 15. Grape & Cable sweetmeat - purple - pretty 16. M'burg Rosalind Variant ruffled compote - green - satin w/super irid., extremely rare 17. Thistle banana boat - marigold 18. Seacoast pin tray - amethyst - rare, nice 19. M'burg Strawberry Wreath 7 1/2" square bowl - amethyst - radium & pretty 20. M'BURG MANY STARS CHOP PLATE - MARIGOLD - only one known in any color, one of the top pieces in this sale, a once in a lifetime opportunity                                                                                                                                    | <ul> <li>31. VINTAGE 9" 3 in 1 EDGE BOWL - RED - extremely rare item, one of just a handful known, a must for any red collecter, nice</li> <li>32. M'burg Whirling Leaves ruffled bowl - green - radium</li> <li>33. M'burg Whirling Leaves ruffled bowl - amethyst - radium</li> <li>34. Isaac Benesch &amp; Sons ruffled adv. bowl - amethyst</li> <li>35. Fashion water pitcher &amp; tumbler - smoke - very rare color in this pattern, nice, tumbler sold separate</li> <li>36. Cherry Chain 6" plate - blue</li> <li>37. M'burg Peacock at Urn shotgun bowl w/3 in 1 edge - green - radium &amp; super!</li> <li>38. Grape &amp; Cable humidor - purple - roughness on edge of lid &amp; bottom</li> </ul>                          |