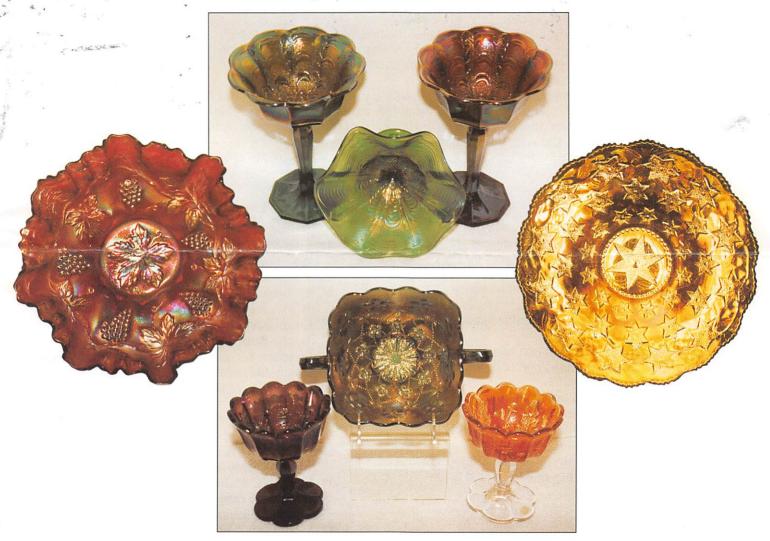

\$5 -- for only this auction or individual auction (please specify)

Send to the above address.

| <ol> <li>Vintage Band mug - marigold</li> <li>Fine Cut &amp; Roses candy dish - white</li> <li>Miniature Hobnail wine bottle w/stopper - marigold</li> <li>Fenton handled tumble-up or desk set - marigold</li> <li>M'burg Blackberry Wreath 6" ruffled sauce - amethyst - radium &amp; super</li> <li>M'burg Blackberry Wreath 6" ruffled sauce - marigold - radium</li> <li>Pond Lily card tray shaped bon bon - marigold</li> <li>Pond Lily card tray shaped bon bon - white - chip on back of edge</li> <li>Lattice &amp; Daisy ruffled bowl - white</li> <li>N's Peacock at Urn master IC bowl - blue - stunning example, as nice as I have ever seen, a SUPER DOOPER</li> <li>N's Peacock at Urn indv. IC sauces (6) - blue - just as nice as the big one, makes a great</li> </ol> | <ul> <li>21. M'burg Rays &amp; Ribbons round bowl - marigold - radium</li> <li>22. Fine Rib 9 1/2" vase - red - cherry &amp; super, as good as they get</li> <li>23. Poinsettia milk pitcher - marigold - pretty</li> <li>24. Embroidered Mums ruffled bowl w/ribbed back - ice blue - very rare &amp; desirable</li> <li>25. Embroidered Mums ruffled bowl w/ribbed back - blue</li> <li>26. Peacock &amp; Grape 9" plate - marigold - super</li> <li>27. M'burg Mayan IC shaped bowl - green - radium</li> <li>28. Basketweave Open Edge ruffled hat - cherry red</li> <li>29. Grape &amp; Cable covered compote - purple - scarce item</li> <li>30. M'burg Rays &amp; Ribbons crimped edge ruffled bowl - amethyst - radium</li> </ul> |
|-------------------------------------------------------------------------------------------------------------------------------------------------------------------------------------------------------------------------------------------------------------------------------------------------------------------------------------------------------------------------------------------------------------------------------------------------------------------------------------------------------------------------------------------------------------------------------------------------------------------------------------------------------------------------------------------------------------------------------------------------------------------------------------------|-------------------------------------------------------------------------------------------------------------------------------------------------------------------------------------------------------------------------------------------------------------------------------------------------------------------------------------------------------------------------------------------------------------------------------------------------------------------------------------------------------------------------------------------------------------------------------------------------------------------------------------------------------------------------------------------------------------------------------------------|
| set, choice  12. Grape & Cable butter dish - purple - pretty 13. Grape & Cable butter dish - marigold 14. M'burg Zig Zag square crimped edge bowl - amethyst - radium, super tough piece to find 15. Grape & Cable sweetmeat - purple - pretty 16. M'burg Rosalind Variant ruffled compote - green - satin w/super irid., extremely rare 17. Thistle banana boat - marigold 18. Seacoast pin tray - amethyst - rare, nice 19. M'burg Strawberry Wreath 7 1/2" square bowl - amethyst - radium & pretty 20. M'BURG MANY STARS CHOP PLATE - MARIGOLD - only one known in any color, one of the top pieces in this sale, a once in a lifetime opportunity                                                                                                                                    | <ul> <li>31. VINTAGE 9" 3 in 1 EDGE BOWL - RED - extremely rare item, one of just a handful known, a must for any red collecter, nice</li> <li>32. M'burg Whirling Leaves ruffled bowl - green - radium</li> <li>33. M'burg Whirling Leaves ruffled bowl - amethyst - radium</li> <li>34. Isaac Benesch &amp; Sons ruffled adv. bowl - amethyst</li> <li>35. Fashion water pitcher &amp; tumbler - smoke - very rare color in this pattern, nice, tumbler sold separate</li> <li>36. Cherry Chain 6" plate - blue</li> <li>37. M'burg Peacock at Urn shotgun bowl w/3 in 1 edge - green - radium &amp; super!</li> <li>38. Grape &amp; Cable humidor - purple - roughness on edge of lid &amp; bottom</li> </ul>                          |