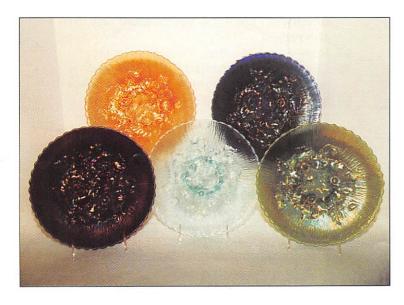

\$5 -- for only this auction or individual auction (please specify)

Send to the above address.

| <ol> <li>Vintage Band mug - marigold</li> <li>Fine Cut &amp; Roses candy dish - white</li> <li>Miniature Hobnail wine bottle w/stopper - marigold</li> <li>Fenton handled tumble-up or desk set - marigold</li> <li>M'burg Blackberry Wreath 6" ruffled sauce - amethyst - radium &amp; super</li> <li>M'burg Blackberry Wreath 6" ruffled sauce - marigold - radium</li> <li>Pond Lily card tray shaped bon bon - marigold</li> <li>Pond Lily card tray shaped bon bon - white - chip on back of edge</li> <li>Lattice &amp; Daisy ruffled bowl - white</li> <li>N's Peacock at Urn master IC bowl - blue - stunning example, as nice as I have ever seen, a SUPER DOOPER</li> <li>N's Peacock at Urn indv. IC sauces (6) - blue - just as nice as the big one, makes a great</li> </ol> | <ul> <li>21. M'burg Rays &amp; Ribbons round bowl - marigold - radium</li> <li>22. Fine Rib 9 1/2" vase - red - cherry &amp; super, as good as they get</li> <li>23. Poinsettia milk pitcher - marigold - pretty</li> <li>24. Embroidered Mums ruffled bowl w/ribbed back - ice blue - very rare &amp; desirable</li> <li>25. Embroidered Mums ruffled bowl w/ribbed back - blue</li> <li>26. Peacock &amp; Grape 9" plate - marigold - super</li> <li>27. M'burg Mayan IC shaped bowl - green - radium</li> <li>28. Basketweave Open Edge ruffled hat - cherry red</li> <li>29. Grape &amp; Cable covered compote - purple - scarce item</li> <li>30. M'burg Rays &amp; Ribbons crimped edge ruffled bowl - amethyst - radium</li> </ul> |
|-------------------------------------------------------------------------------------------------------------------------------------------------------------------------------------------------------------------------------------------------------------------------------------------------------------------------------------------------------------------------------------------------------------------------------------------------------------------------------------------------------------------------------------------------------------------------------------------------------------------------------------------------------------------------------------------------------------------------------------------------------------------------------------------|-------------------------------------------------------------------------------------------------------------------------------------------------------------------------------------------------------------------------------------------------------------------------------------------------------------------------------------------------------------------------------------------------------------------------------------------------------------------------------------------------------------------------------------------------------------------------------------------------------------------------------------------------------------------------------------------------------------------------------------------|
| set, choice  12. Grape & Cable butter dish - purple - pretty 13. Grape & Cable butter dish - marigold 14. M'burg Zig Zag square crimped edge bowl - amethyst - radium, super tough piece to find 15. Grape & Cable sweetmeat - purple - pretty 16. M'burg Rosalind Variant ruffled compote - green - satin w/super irid., extremely rare 17. Thistle banana boat - marigold 18. Seacoast pin tray - amethyst - rare, nice 19. M'burg Strawberry Wreath 7 1/2" square bowl - amethyst - radium & pretty 20. M'BURG MANY STARS CHOP PLATE - MARIGOLD - only one known in any color, one of the top pieces in this sale, a once in a lifetime opportunity                                                                                                                                    | <ul> <li>31. VINTAGE 9" 3 in 1 EDGE BOWL - RED - extremely rare item, one of just a handful known, a must for any red collecter, nice</li> <li>32. M'burg Whirling Leaves ruffled bowl - green - radium</li> <li>33. M'burg Whirling Leaves ruffled bowl - amethyst - radium</li> <li>34. Isaac Benesch &amp; Sons ruffled adv. bowl - amethyst</li> <li>35. Fashion water pitcher &amp; tumbler - smoke - very rare color in this pattern, nice, tumbler sold separate</li> <li>36. Cherry Chain 6" plate - blue</li> <li>37. M'burg Peacock at Urn shotgun bowl w/3 in 1 edge - green - radium &amp; super!</li> <li>38. Grape &amp; Cable humidor - purple - roughness on edge of lid &amp; bottom</li> </ul>                          |