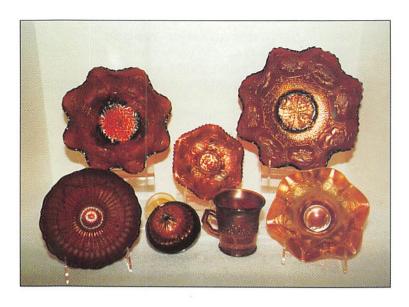

\$5 -- for only this auction or individual auction (please specify)

Send to the above address.

| <ol> <li>Vintage Band mug - marigold</li> <li>Fine Cut &amp; Roses candy dish - white</li> <li>Miniature Hobnail wine bottle w/stopper - marigold</li> <li>Fenton handled tumble-up or desk set - marigold</li> <li>M'burg Blackberry Wreath 6" ruffled sauce - amethyst - radium &amp; super</li> <li>M'burg Blackberry Wreath 6" ruffled sauce - marigold - radium</li> <li>Pond Lily card tray shaped bon bon - marigold</li> <li>Pond Lily card tray shaped bon bon - white - chip on back of edge</li> <li>Lattice &amp; Daisy ruffled bowl - white</li> <li>N's Peacock at Urn master IC bowl - blue - stunning example, as nice as I have ever seen, a SUPER DOOPER</li> <li>N's Peacock at Urn indv. IC sauces (6) - blue - just as nice as the big one, makes a great</li> </ol> | <ul> <li>21. M'burg Rays &amp; Ribbons round bowl - marigold - radium</li> <li>22. Fine Rib 9 1/2" vase - red - cherry &amp; super, as good as they get</li> <li>23. Poinsettia milk pitcher - marigold - pretty</li> <li>24. Embroidered Mums ruffled bowl w/ribbed back - ice blue - very rare &amp; desirable</li> <li>25. Embroidered Mums ruffled bowl w/ribbed back - blue</li> <li>26. Peacock &amp; Grape 9" plate - marigold - super</li> <li>27. M'burg Mayan IC shaped bowl - green - radium</li> <li>28. Basketweave Open Edge ruffled hat - cherry red</li> <li>29. Grape &amp; Cable covered compote - purple - scarce item</li> <li>30. M'burg Rays &amp; Ribbons crimped edge ruffled bowl - amethyst - radium</li> </ul> |
|-------------------------------------------------------------------------------------------------------------------------------------------------------------------------------------------------------------------------------------------------------------------------------------------------------------------------------------------------------------------------------------------------------------------------------------------------------------------------------------------------------------------------------------------------------------------------------------------------------------------------------------------------------------------------------------------------------------------------------------------------------------------------------------------|-------------------------------------------------------------------------------------------------------------------------------------------------------------------------------------------------------------------------------------------------------------------------------------------------------------------------------------------------------------------------------------------------------------------------------------------------------------------------------------------------------------------------------------------------------------------------------------------------------------------------------------------------------------------------------------------------------------------------------------------|
| set, choice  12. Grape & Cable butter dish - purple - pretty 13. Grape & Cable butter dish - marigold 14. M'burg Zig Zag square crimped edge bowl - amethyst - radium, super tough piece to find 15. Grape & Cable sweetmeat - purple - pretty 16. M'burg Rosalind Variant ruffled compote - green - satin w/super irid., extremely rare 17. Thistle banana boat - marigold 18. Seacoast pin tray - amethyst - rare, nice 19. M'burg Strawberry Wreath 7 1/2" square bowl - amethyst - radium & pretty 20. M'BURG MANY STARS CHOP PLATE - MARIGOLD - only one known in any color, one of the top pieces in this sale, a once in a lifetime opportunity                                                                                                                                    | <ul> <li>31. VINTAGE 9" 3 in 1 EDGE BOWL - RED - extremely rare item, one of just a handful known, a must for any red collecter, nice</li> <li>32. M'burg Whirling Leaves ruffled bowl - green - radium</li> <li>33. M'burg Whirling Leaves ruffled bowl - amethyst - radium</li> <li>34. Isaac Benesch &amp; Sons ruffled adv. bowl - amethyst</li> <li>35. Fashion water pitcher &amp; tumbler - smoke - very rare color in this pattern, nice, tumbler sold separate</li> <li>36. Cherry Chain 6" plate - blue</li> <li>37. M'burg Peacock at Urn shotgun bowl w/3 in 1 edge - green - radium &amp; super!</li> <li>38. Grape &amp; Cable humidor - purple - roughness on edge of lid &amp; bottom</li> </ul>                          |