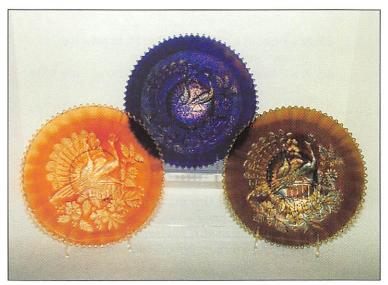

\$5 -- for only this auction or individual auction (please specify)

Send to the above address.

| <ol> <li>Vintage Band mug - marigold</li> <li>Fine Cut &amp; Roses candy dish - white</li> <li>Miniature Hobnail wine bottle w/stopper - marigold</li> <li>Fenton handled tumble-up or desk set - marigold</li> <li>M'burg Blackberry Wreath 6" ruffled sauce - amethyst - radium &amp; super</li> <li>M'burg Blackberry Wreath 6" ruffled sauce - marigold - radium</li> <li>Pond Lily card tray shaped bon bon - marigold</li> <li>Pond Lily card tray shaped bon bon - white - chip on back of edge</li> <li>Lattice &amp; Daisy ruffled bowl - white</li> <li>N's Peacock at Urn master IC bowl - blue - stunning example, as nice as I have ever seen, a SUPER DOOPER</li> <li>N's Peacock at Urn indv. IC sauces (6) - blue - just as nice as the big one, makes a great</li> </ol> | <ul> <li>21. M'burg Rays &amp; Ribbons round bowl - marigold - radium</li> <li>22. Fine Rib 9 1/2" vase - red - cherry &amp; super, as good as they get</li> <li>23. Poinsettia milk pitcher - marigold - pretty</li> <li>24. Embroidered Mums ruffled bowl w/ribbed back - ice blue - very rare &amp; desirable</li> <li>25. Embroidered Mums ruffled bowl w/ribbed back - blue</li> <li>26. Peacock &amp; Grape 9" plate - marigold - super</li> <li>27. M'burg Mayan IC shaped bowl - green - radium</li> <li>28. Basketweave Open Edge ruffled hat - cherry red</li> <li>29. Grape &amp; Cable covered compote - purple - scarce item</li> <li>30. M'burg Rays &amp; Ribbons crimped edge ruffled bowl - amethyst - radium</li> </ul> |
|-------------------------------------------------------------------------------------------------------------------------------------------------------------------------------------------------------------------------------------------------------------------------------------------------------------------------------------------------------------------------------------------------------------------------------------------------------------------------------------------------------------------------------------------------------------------------------------------------------------------------------------------------------------------------------------------------------------------------------------------------------------------------------------------|-------------------------------------------------------------------------------------------------------------------------------------------------------------------------------------------------------------------------------------------------------------------------------------------------------------------------------------------------------------------------------------------------------------------------------------------------------------------------------------------------------------------------------------------------------------------------------------------------------------------------------------------------------------------------------------------------------------------------------------------|
| set, choice  12. Grape & Cable butter dish - purple - pretty 13. Grape & Cable butter dish - marigold 14. M'burg Zig Zag square crimped edge bowl - amethyst - radium, super tough piece to find 15. Grape & Cable sweetmeat - purple - pretty 16. M'burg Rosalind Variant ruffled compote - green - satin w/super irid., extremely rare 17. Thistle banana boat - marigold 18. Seacoast pin tray - amethyst - rare, nice 19. M'burg Strawberry Wreath 7 1/2" square bowl - amethyst - radium & pretty 20. M'BURG MANY STARS CHOP PLATE - MARIGOLD - only one known in any color, one of the top pieces in this sale, a once in a lifetime opportunity                                                                                                                                    | <ul> <li>31. VINTAGE 9" 3 in 1 EDGE BOWL - RED - extremely rare item, one of just a handful known, a must for any red collecter, nice</li> <li>32. M'burg Whirling Leaves ruffled bowl - green - radium</li> <li>33. M'burg Whirling Leaves ruffled bowl - amethyst - radium</li> <li>34. Isaac Benesch &amp; Sons ruffled adv. bowl - amethyst</li> <li>35. Fashion water pitcher &amp; tumbler - smoke - very rare color in this pattern, nice, tumbler sold separate</li> <li>36. Cherry Chain 6" plate - blue</li> <li>37. M'burg Peacock at Urn shotgun bowl w/3 in 1 edge - green - radium &amp; super!</li> <li>38. Grape &amp; Cable humidor - purple - roughness on edge of lid &amp; bottom</li> </ul>                          |