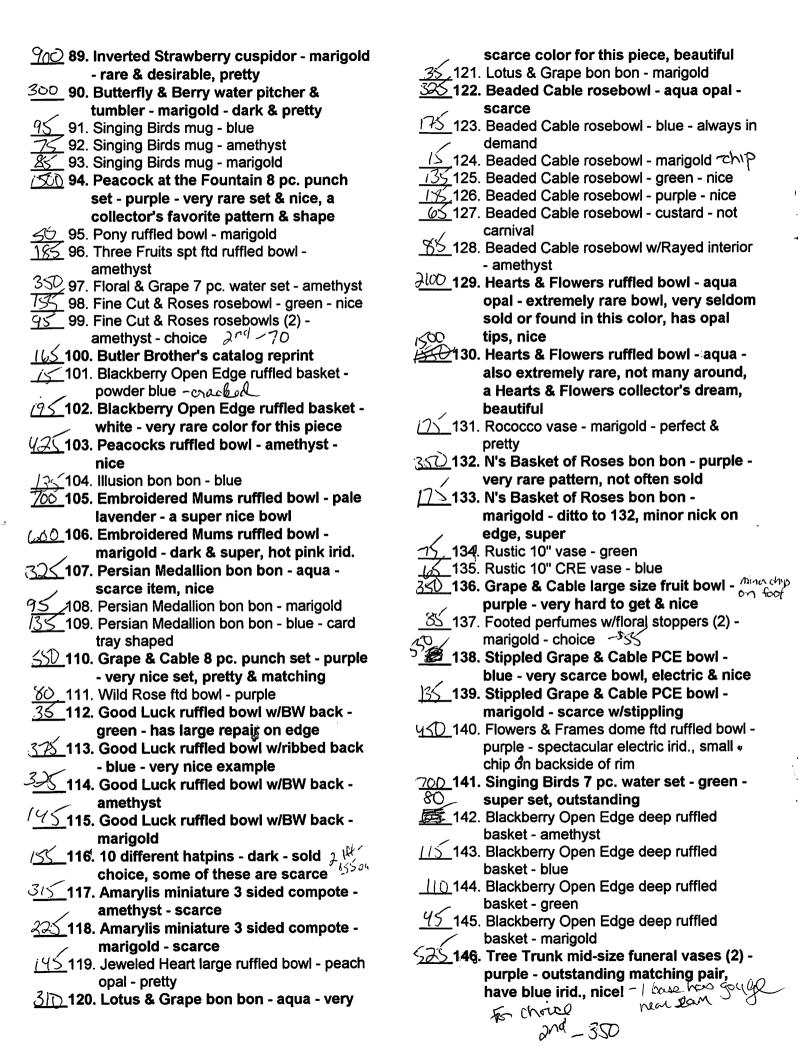

125 28. Wild Blackberry 3 in 1 edge bowl - green -

scarce pattern

|                                                                                                                 | 60                                                                            |
|-----------------------------------------------------------------------------------------------------------------|-------------------------------------------------------------------------------|
| <u>j 35</u> 147. Holly ruffled bowl - green - super, but<br>minor nick on edge                                  | <u>80</u> 175. Tree Trunk 10 1/2" vases (3) - amethyst - choice               |
| <u>50</u> 148. Holly ruffled bowl - marigold                                                                    | <u>75</u> 176. Tree Trunk 10 1/2" vases (2) - green -                         |
| 149. Holly ruffled bowl - pastel marigold                                                                       | choice                                                                        |
| ⊇⊇́⊙150. Fenton's Grape & Cable flared out ftd<br>fruit bowl - blue - very pretty & scarce                      | √2≤ 177. Grape & Cable giant ruffled compote -<br>amethyst - very scarce item |
| shape                                                                                                           | 178. Basketweave Open Edge JIP shaped                                         |
| 151. Grape & Cable spt ftd ruffled bowl -                                                                       | basket - dark amber - very rare color &                                       |
| pastel marigold - soft                                                                                          | shape, almost looks red                                                       |
| 152. Lotus & Grape IC shaped bowl -                                                                             | 35∕0179₄Basketweave Open Edge ruffled                                         |
| Persian blue - extremely rare color &                                                                           | basket - red - very desirable                                                 |
| very                                                                                                            | 135 180. Basketweave Open Edge ruffled                                        |
| desirable                                                                                                       | basket - dark aqua                                                            |
| (△≦153. Bells & Beads crimped edge ruffled bowl                                                                 | 135 181. Basketweave Open Edge ruffled basket -                               |
| - purple - pretty                                                                                               | vaseline                                                                      |
| <u>[↑5</u> 154. Blossomtime ruffled compote -                                                                   | 182. Basketweave Open Edge 2 sided up                                         |
| marigold                                                                                                        | basket - black amethyst chiperlatto                                           |
| 155. Cobblestone ruffled bowl - purple -                                                                        | _ <u>55</u> 183. Basketweave Open Edge square basket                          |
| pretty de raie                                                                                                  | - marigold                                                                    |
| $\frac{275}{5}$ 156. Carnival Hobstar table set - marigold -                                                    | χ 💯 184. Orange Tree Orchard 4 pc. water set -                                |
| butterdish has minor damage                                                                                     | blue - rare set - ground boke cups                                            |
| 157. Leaf Chain IC shaped bowl - white                                                                          | <u>30</u> 185. Orange Tree Orchard 6 pc. water set -                          |
| <u>2≾0</u> 158, Beaded Bullseye 11" vase - purple -<br>super -sml ntck ba≰e                                     | marigold - rare set                                                           |
| super sm new side side super sim new side side side side side side side side                                    | 186. Grape & Cable sweetmeat whimsey -                                        |
| 155 160. Sunflower spt ftd ruffled bowl - green                                                                 | amethyst                                                                      |
| <u>YO</u> 161. Dragon & Lotus collar based ruffled bowl                                                         | 15 187. Holly & Berry tri-cornered nappy - peach                              |
| - marigold                                                                                                      | opal<br><u>j.ų≾</u> 188. Tree Trunk 6" squatty vase - green - nice            |
| 350 162. Grape & Cable master IC bowl - purple                                                                  | 75 189. Imperial Grape 7 pc. wine set - marigold -                            |
| - very popular item                                                                                             | has Golden Harvest stopper                                                    |
| <u> 2ა</u> ტ 163. Grape & Cable master IC bowl -                                                                | 2.500190. Poppy Show 9" plate - blue - electric &                             |
| marigold - spectacular                                                                                          | super, a highly desired plate, a top                                          |
| <u>3</u> 164. Open Rose 9" plate - green                                                                        | piece in this auction                                                         |
| / <u>৯৩০</u> 165. 1910 Detroit Elks ruffled bowl - blue -                                                       | 350 191. Poppy Show 9" plate - ice blue - broken                              |
| electric color, very rare & desirable                                                                           | in half, excellent repair                                                     |
| _75_166. Peacock & Dahlia IC shaped bowl -                                                                      | 192. Cherry Chain 6" plate - marigold - nice                                  |
| marigold                                                                                                        | <u>⊌75</u> 193. Concord ruffled bowl - green - super &                        |
| 85 167. Persian Garden 6" plate - marigold - nice                                                               | in high demand                                                                |
| & dark                                                                                                          | X 🚾 194. Australian Emu large ruffled bowl -                                  |
| 760 168. Peacock & Grape 9" plate - marigold -                                                                  | purple - very scarce & nice                                                   |
| very strong color, scarce & highly desirable                                                                    | 195. Heart & Vine "Spectors Department                                        |
| 169. Circle Scroll JIP hatshape - marigold -                                                                    | Store" 9" plate - marigold - very nice                                        |
| unusual shape                                                                                                   | lettered piece of carnival  21/196. Lined Lattice 8" vase - purple -          |
| 300 170. Wreath Cherry 7pc. banana boat shaped.                                                                 | outstanding                                                                   |
| berry set - amethyst                                                                                            | 27≤197. Drapery rosebowl - blue - very rare                                   |
| <u>√√</u> 171. Target 4 3/4" fat squatty vase - peach                                                           | rosebowl, nice                                                                |
| opal - short                                                                                                    | <u>/o≲</u> 198. Peacock & Grape IC shaped bowl - blue                         |
| الم 172. Drapery 8" vase - aqua opal - rare vase, lots of opal, normal feet ما الم الم الم الم الم الم الم الم  | <u> /∖∖</u> 199. Leaf Chain 7" ruffled bowl - blue                            |
| vase, lots of opal, normal feet                                                                                 | <u>19</u> 200. Grape & Cable 9" plate w/plain back -                          |
| 173. Drapery 7" vase - marigold - nick on foot                                                                  | purple - super example, flat                                                  |
| <u>→</u> 174. Two Flowers deep large ft bowl - blue / <u>/ ' ( )</u> 174a. Birmingham Age Herald ruffled bowl - | 201. Grape & Cable 9" plate w/BW back -                                       |
| amethyst - extremely rare & pretty                                                                              | green - also very nice                                                        |
| amoniyot - oxuomoiy tato a protty                                                                               | 95_202. Stippled Petals dome ftd ruffled bowl -                               |