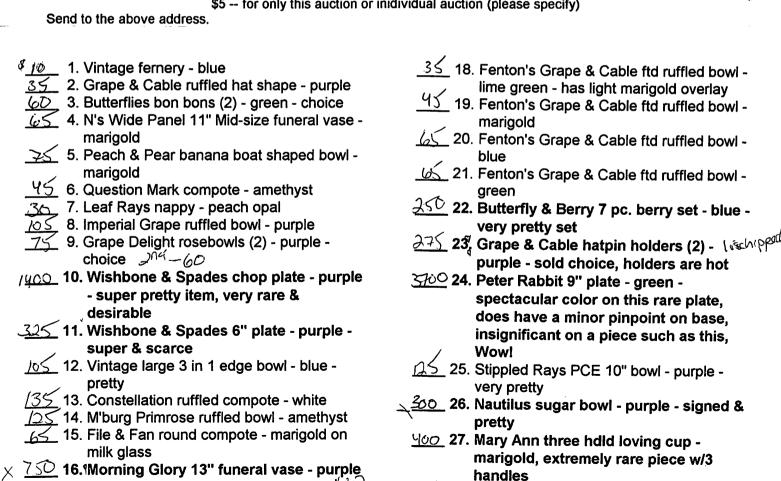

125 28. Wild Blackberry 3 in 1 edge bowl - green -

scarce pattern

|                                                                                                                 | 60                                                                            |
|-----------------------------------------------------------------------------------------------------------------|-------------------------------------------------------------------------------|
| <u>j 35</u> 147. Holly ruffled bowl - green - super, but<br>minor nick on edge                                  | <u>80</u> 175. Tree Trunk 10 1/2" vases (3) - amethyst - choice               |
| <u>50</u> 148. Holly ruffled bowl - marigold                                                                    | <u>75</u> 176. Tree Trunk 10 1/2" vases (2) - green -                         |
| 149. Holly ruffled bowl - pastel marigold                                                                       | choice                                                                        |
| ⊇⊇́⊙150. Fenton's Grape & Cable flared out ftd<br>fruit bowl - blue - very pretty & scarce                      | √2≤ 177. Grape & Cable giant ruffled compote -<br>amethyst - very scarce item |
| shape                                                                                                           | 178. Basketweave Open Edge JIP shaped                                         |
| 151. Grape & Cable spt ftd ruffled bowl -                                                                       | basket - dark amber - very rare color &                                       |
| pastel marigold - soft                                                                                          | shape, almost looks red                                                       |
| 152. Lotus & Grape IC shaped bowl -                                                                             | 35∕0179₄Basketweave Open Edge ruffled                                         |
| Persian blue - extremely rare color &                                                                           | basket - red - very desirable                                                 |
| very                                                                                                            | 135 180. Basketweave Open Edge ruffled                                        |
| desirable                                                                                                       | basket - dark aqua                                                            |
| (△≦153. Bells & Beads crimped edge ruffled bowl                                                                 | 135 181. Basketweave Open Edge ruffled basket -                               |
| - purple - pretty                                                                                               | vaseline                                                                      |
| <u>[↑5</u> 154. Blossomtime ruffled compote -                                                                   | 182. Basketweave Open Edge 2 sided up                                         |
| marigold                                                                                                        | basket - black amethyst chiperlatto                                           |
| 155. Cobblestone ruffled bowl - purple -                                                                        | _ <u>55</u> 183. Basketweave Open Edge square basket                          |
| pretty de raie                                                                                                  | - marigold                                                                    |
| $\frac{275}{5}$ 156. Carnival Hobstar table set - marigold -                                                    | χ 💯 184. Orange Tree Orchard 4 pc. water set -                                |
| butterdish has minor damage                                                                                     | blue - rare set - ground boke cups                                            |
| 157. Leaf Chain IC shaped bowl - white                                                                          | <u>30</u> 185. Orange Tree Orchard 6 pc. water set -                          |
| <u>2≾0</u> 158, Beaded Bullseye 11" vase - purple -<br>super -sml ntck ba≰e                                     | marigold - rare set                                                           |
| super sm new side side super sim new side side side side side side side side                                    | 186. Grape & Cable sweetmeat whimsey -                                        |
| 155 160. Sunflower spt ftd ruffled bowl - green                                                                 | amethyst                                                                      |
| <u>YO</u> 161. Dragon & Lotus collar based ruffled bowl                                                         | 15 187. Holly & Berry tri-cornered nappy - peach                              |
| - marigold                                                                                                      | opal<br><u>j.ų≾</u> 188. Tree Trunk 6" squatty vase - green - nice            |
| 350 162. Grape & Cable master IC bowl - purple                                                                  | 75 189. Imperial Grape 7 pc. wine set - marigold -                            |
| - very popular item                                                                                             | has Golden Harvest stopper                                                    |
| <u> 2ა</u> ტ 163. Grape & Cable master IC bowl -                                                                | 2.500190. Poppy Show 9" plate - blue - electric &                             |
| marigold - spectacular                                                                                          | super, a highly desired plate, a top                                          |
| <u>3</u> 164. Open Rose 9" plate - green                                                                        | piece in this auction                                                         |
| / <u>৯৩০</u> 165. 1910 Detroit Elks ruffled bowl - blue -                                                       | 350 191. Poppy Show 9" plate - ice blue - broken                              |
| electric color, very rare & desirable                                                                           | in half, excellent repair                                                     |
| _75_166. Peacock & Dahlia IC shaped bowl -                                                                      | 192. Cherry Chain 6" plate - marigold - nice                                  |
| marigold                                                                                                        | <u>⊌75</u> 193. Concord ruffled bowl - green - super &                        |
| 85 167. Persian Garden 6" plate - marigold - nice                                                               | in high demand                                                                |
| & dark                                                                                                          | X 🚾 194. Australian Emu large ruffled bowl -                                  |
| 760 168. Peacock & Grape 9" plate - marigold -                                                                  | purple - very scarce & nice                                                   |
| very strong color, scarce & highly desirable                                                                    | 195. Heart & Vine "Spectors Department                                        |
| 169. Circle Scroll JIP hatshape - marigold -                                                                    | Store" 9" plate - marigold - very nice                                        |
| unusual shape                                                                                                   | lettered piece of carnival  21/196. Lined Lattice 8" vase - purple -          |
| 300 170. Wreath Cherry 7pc. banana boat shaped.                                                                 | outstanding                                                                   |
| berry set - amethyst                                                                                            | 27≤197. Drapery rosebowl - blue - very rare                                   |
| <u>√√</u> 171. Target 4 3/4" fat squatty vase - peach                                                           | rosebowl, nice                                                                |
| opal - short                                                                                                    | <u>/o≲</u> 198. Peacock & Grape IC shaped bowl - blue                         |
| الم 172. Drapery 8" vase - aqua opal - rare vase, lots of opal, normal feet ما الم الم الم الم الم الم الم الم  | <u> /∖∖</u> 199. Leaf Chain 7" ruffled bowl - blue                            |
| vase, lots of opal, normal feet                                                                                 | <u>19</u> 200. Grape & Cable 9" plate w/plain back -                          |
| 173. Drapery 7" vase - marigold - nick on foot                                                                  | purple - super example, flat                                                  |
| <u>→</u> 174. Two Flowers deep large ft bowl - blue / <u>/ ' ( )</u> 174a. Birmingham Age Herald ruffled bowl - | 201. Grape & Cable 9" plate w/BW back -                                       |
| amethyst - extremely rare & pretty                                                                              | green - also very nice                                                        |
| amoniyot - oxuomoiy tato a protty                                                                               | 95_202. Stippled Petals dome ftd ruffled bowl -                               |