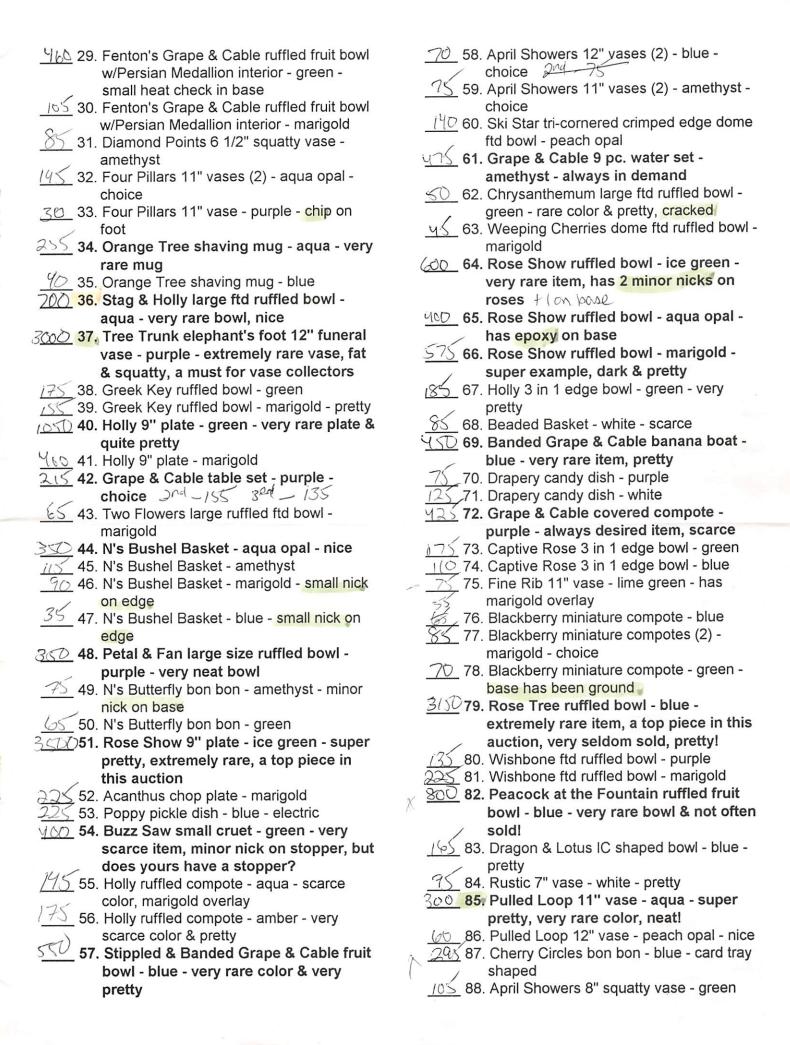

125 28. Wild Blackberry 3 in 1 edge bowl - green -

scarce pattern

|                                                                                                                 | 60                                                                            |
|-----------------------------------------------------------------------------------------------------------------|-------------------------------------------------------------------------------|
| <u>j 35</u> 147. Holly ruffled bowl - green - super, but<br>minor nick on edge                                  | <u>80</u> 175. Tree Trunk 10 1/2" vases (3) - amethyst - choice               |
| <u>50</u> 148. Holly ruffled bowl - marigold                                                                    | <u>75</u> 176. Tree Trunk 10 1/2" vases (2) - green -                         |
| 149. Holly ruffled bowl - pastel marigold                                                                       | choice                                                                        |
| ⊇⊇́⊙150. Fenton's Grape & Cable flared out ftd<br>fruit bowl - blue - very pretty & scarce                      | √2≤ 177. Grape & Cable giant ruffled compote -<br>amethyst - very scarce item |
| shape                                                                                                           | 178. Basketweave Open Edge JIP shaped                                         |
| 151. Grape & Cable spt ftd ruffled bowl -                                                                       | basket - dark amber - very rare color &                                       |
| pastel marigold - soft                                                                                          | shape, almost looks red                                                       |
| 152. Lotus & Grape IC shaped bowl -                                                                             | 35∕0179₄Basketweave Open Edge ruffled                                         |
| Persian blue - extremely rare color &                                                                           | basket - red - very desirable                                                 |
| very                                                                                                            | 135 180. Basketweave Open Edge ruffled                                        |
| desirable                                                                                                       | basket - dark aqua                                                            |
| (△≦153. Bells & Beads crimped edge ruffled bowl                                                                 | 135 181. Basketweave Open Edge ruffled basket -                               |
| - purple - pretty                                                                                               | vaseline                                                                      |
| <u>[↑5</u> 154. Blossomtime ruffled compote -                                                                   | 182. Basketweave Open Edge 2 sided up                                         |
| marigold                                                                                                        | basket - black amethyst chiperlatto                                           |
| 155. Cobblestone ruffled bowl - purple -                                                                        | _ <u>55</u> 183. Basketweave Open Edge square basket                          |
| pretty de raie                                                                                                  | - marigold                                                                    |
| $\frac{275}{5}$ 156. Carnival Hobstar table set - marigold -                                                    | χ 💯 184. Orange Tree Orchard 4 pc. water set -                                |
| butterdish has minor damage                                                                                     | blue - rare set - ground boke cups                                            |
| 157. Leaf Chain IC shaped bowl - white                                                                          | <u>30</u> 185. Orange Tree Orchard 6 pc. water set -                          |
| <u>2≾0</u> 158, Beaded Bullseye 11" vase - purple -<br>super -sml ntck ba≰e                                     | marigold - rare set                                                           |
| super sm new side side super sim new side side side side side side side side                                    | 186. Grape & Cable sweetmeat whimsey -                                        |
| 155 160. Sunflower spt ftd ruffled bowl - green                                                                 | amethyst                                                                      |
| <u>YO</u> 161. Dragon & Lotus collar based ruffled bowl                                                         | 15 187. Holly & Berry tri-cornered nappy - peach                              |
| - marigold                                                                                                      | opal<br><u>j.ų≾</u> 188. Tree Trunk 6" squatty vase - green - nice            |
| 350 162. Grape & Cable master IC bowl - purple                                                                  | 75 189. Imperial Grape 7 pc. wine set - marigold -                            |
| - very popular item                                                                                             | has Golden Harvest stopper                                                    |
| <u> 2ა</u> ტ 163. Grape & Cable master IC bowl -                                                                | 2.500190. Poppy Show 9" plate - blue - electric &                             |
| marigold - spectacular                                                                                          | super, a highly desired plate, a top                                          |
| <u>3</u> 164. Open Rose 9" plate - green                                                                        | piece in this auction                                                         |
| / <u>৯৩০</u> 165. 1910 Detroit Elks ruffled bowl - blue -                                                       | 350 191. Poppy Show 9" plate - ice blue - broken                              |
| electric color, very rare & desirable                                                                           | in half, excellent repair                                                     |
| _75_166. Peacock & Dahlia IC shaped bowl -                                                                      | 192. Cherry Chain 6" plate - marigold - nice                                  |
| marigold                                                                                                        | <u>⊌75</u> 193. Concord ruffled bowl - green - super &                        |
| 85 167. Persian Garden 6" plate - marigold - nice                                                               | in high demand                                                                |
| & dark                                                                                                          | X 🚾 194. Australian Emu large ruffled bowl -                                  |
| 760 168. Peacock & Grape 9" plate - marigold -                                                                  | purple - very scarce & nice                                                   |
| very strong color, scarce & highly desirable                                                                    | 195. Heart & Vine "Spectors Department                                        |
| 169. Circle Scroll JIP hatshape - marigold -                                                                    | Store" 9" plate - marigold - very nice                                        |
| unusual shape                                                                                                   | lettered piece of carnival  21/196. Lined Lattice 8" vase - purple -          |
| 300 170. Wreath Cherry 7pc. banana boat shaped.                                                                 | outstanding                                                                   |
| berry set - amethyst                                                                                            | 27≤197. Drapery rosebowl - blue - very rare                                   |
| <u>√√</u> 171. Target 4 3/4" fat squatty vase - peach                                                           | rosebowl, nice                                                                |
| opal - short                                                                                                    | <u>/o≲</u> 198. Peacock & Grape IC shaped bowl - blue                         |
| الم 172. Drapery 8" vase - aqua opal - rare vase, lots of opal, normal feet ما الم الم الم الم الم الم الم الم  | <u> /∖∖</u> 199. Leaf Chain 7" ruffled bowl - blue                            |
| vase, lots of opal, normal feet                                                                                 | <u>19</u> 200. Grape & Cable 9" plate w/plain back -                          |
| 173. Drapery 7" vase - marigold - nick on foot                                                                  | purple - super example, flat                                                  |
| <u>→</u> 174. Two Flowers deep large ft bowl - blue / <u>/ ' ( )</u> 174a. Birmingham Age Herald ruffled bowl - | 201. Grape & Cable 9" plate w/BW back -                                       |
| amethyst - extremely rare & pretty                                                                              | green - also very nice                                                        |
| amoniyot - oxuomoiy tato a protty                                                                               | 95_202. Stippled Petals dome ftd ruffled bowl -                               |