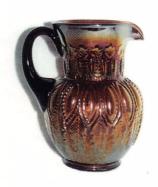

\$5 -- for only this auction or individual auction (please specify)

Send to the above address.

| The second secon |                                                                                                                                                                                                                                                                                                                                                                                                                                                                                                                                                                                                                   |
|--------------------------------------------------------------------------------------------------------------------------------------------------------------------------------------------------------------------------------------------------------------------------------------------------------------------------------------------------------------------------------------------------------------------------------------------------------------------------------------------------------------------------------------------------------------------------------------------------------------------------------------------------------------------------------------------------------------------------------------------------------------------------------------------------------------------------------------------------------------------------------------------------------------------------------------------------------------------------------------------------------------------------------------------------------------------------------------------------------------------------------------------------------------------------------------------------------------------------------------------------------------------------------------------------------------------------------------------------------------------------------------------------------------------------------------------------------------------------------------------------------------------------------------------------------------------------------------------------------------------------------------------------------------------------------------------------------------------------------------------------------------------------------------------------------------------------------------------------------------------------------------------------------------------------------------------------------------------------------------------------------------------------------------------------------------------------------------------------------------------------------|-------------------------------------------------------------------------------------------------------------------------------------------------------------------------------------------------------------------------------------------------------------------------------------------------------------------------------------------------------------------------------------------------------------------------------------------------------------------------------------------------------------------------------------------------------------------------------------------------------------------|
| 1. Butterflies bon bon - green - small nick 2. Heavy Grape low ruffled plate - marigold - different 3. Tiger Lily tumbler - marigold 4. Louisa ftd banana bowl - marigold 5. French Knots ruffled hatshape - blue 6. Windmill ruffled bowl - smoke 7. Thin Rib & Drape 5 1/2" vase - marigold 8. Windmill tumbler - purple - 90 - 40 9. Nearcut souvenir mug w/Argyle, MN etching - marigold 10. Vintage 9" ruffled bowl - red - cherry, cherry & beautiful, super piece of red! 11. Illusion bon bon - marigold 12. Little Flowers ruffled sauce - blue 13. Little Flowers ruffled sauce - marigold 14. Grape & Cable sweatmeat whimsey - purple                                                                                                                                                                                                                                                                                                                                                                                                                                                                                                                                                                                                                                                                                                                                                                                                                                                                                                                                                                                                                                                                                                                                                                                                                                                                                                                                                                                                                                                                              | 19. Pansy ruffled bowl - purple 20. Three Fruits dome ftd ruffled bowl - marigold - nice  21. Zippered Loop 8" lamp (4 3/4" base) - marigold 22. Grape & Cable spooner - purple  23. Fruits & Flowers bon bon - aqua opal - scarce, has pretty irid. 23a.Fruits & Flowers bon bon - purple 24. Stippled Fruits & Flowers bon bon - marigold - scarce stippled  25. Orange Tree punch bowl & base, flared top - GREEN - one of two known, has super irid., a top rarity and key piece in this auction!  26. Orange Tree 8 pc. punch set w/flared top- marigold - pretty 27. Dugan Vintage domed ftd ruffled bowl - |
| 8. Windmill tumbler - purple - 90 - 110                                                                                                                                                                                                                                                                                                                                                                                                                                                                                                                                                                                                                                                                                                                                                                                                                                                                                                                                                                                                                                                                                                                                                                                                                                                                                                                                                                                                                                                                                                                                                                                                                                                                                                                                                                                                                                                                                                                                                                                                                                                                                        |                                                                                                                                                                                                                                                                                                                                                                                                                                                                                                                                                                                                                   |
| etching - marigold                                                                                                                                                                                                                                                                                                                                                                                                                                                                                                                                                                                                                                                                                                                                                                                                                                                                                                                                                                                                                                                                                                                                                                                                                                                                                                                                                                                                                                                                                                                                                                                                                                                                                                                                                                                                                                                                                                                                                                                                                                                                                                             | marigold - scarce stippled                                                                                                                                                                                                                                                                                                                                                                                                                                                                                                                                                                                        |
| cherry & beautiful, super piece of red!                                                                                                                                                                                                                                                                                                                                                                                                                                                                                                                                                                                                                                                                                                                                                                                                                                                                                                                                                                                                                                                                                                                                                                                                                                                                                                                                                                                                                                                                                                                                                                                                                                                                                                                                                                                                                                                                                                                                                                                                                                                                                        | top - GREEN - one of two known, has                                                                                                                                                                                                                                                                                                                                                                                                                                                                                                                                                                               |
| 12. Little Flowers ruffled sauce - blue                                                                                                                                                                                                                                                                                                                                                                                                                                                                                                                                                                                                                                                                                                                                                                                                                                                                                                                                                                                                                                                                                                                                                                                                                                                                                                                                                                                                                                                                                                                                                                                                                                                                                                                                                                                                                                                                                                                                                                                                                                                                                        | this auction!                                                                                                                                                                                                                                                                                                                                                                                                                                                                                                                                                                                                     |
| 14. Grape & Cable sweatmeat whimsey -                                                                                                                                                                                                                                                                                                                                                                                                                                                                                                                                                                                                                                                                                                                                                                                                                                                                                                                                                                                                                                                                                                                                                                                                                                                                                                                                                                                                                                                                                                                                                                                                                                                                                                                                                                                                                                                                                                                                                                                                                                                                                          | marigold - pretty                                                                                                                                                                                                                                                                                                                                                                                                                                                                                                                                                                                                 |
| 3 <u>00</u> 15. Wishbone & Spades 6" plate - purple - electric irid., a scarce piece                                                                                                                                                                                                                                                                                                                                                                                                                                                                                                                                                                                                                                                                                                                                                                                                                                                                                                                                                                                                                                                                                                                                                                                                                                                                                                                                                                                                                                                                                                                                                                                                                                                                                                                                                                                                                                                                                                                                                                                                                                           | green - real pretty, rare color for Dugan <u>500</u> 28. N's Peacock at Urn master IC bowl - ice                                                                                                                                                                                                                                                                                                                                                                                                                                                                                                                  |
| 16. Flute 2 handled sugar - amber - scarce color                                                                                                                                                                                                                                                                                                                                                                                                                                                                                                                                                                                                                                                                                                                                                                                                                                                                                                                                                                                                                                                                                                                                                                                                                                                                                                                                                                                                                                                                                                                                                                                                                                                                                                                                                                                                                                                                                                                                                                                                                                                                               | blue - super color, has minor pinpoint on edge                                                                                                                                                                                                                                                                                                                                                                                                                                                                                                                                                                    |
| 17. Grape & Cable breakfast set - marigold  18. N's Town Pump - GREEN - a super example, as good as they get, extremely                                                                                                                                                                                                                                                                                                                                                                                                                                                                                                                                                                                                                                                                                                                                                                                                                                                                                                                                                                                                                                                                                                                                                                                                                                                                                                                                                                                                                                                                                                                                                                                                                                                                                                                                                                                                                                                                                                                                                                                                        | ਮੁਹਰ 29. N's Peacock at Urn master IC bowl -<br>purple - scarce                                                                                                                                                                                                                                                                                                                                                                                                                                                                                                                                                   |
| rare being the toughest color to find                                                                                                                                                                                                                                                                                                                                                                                                                                                                                                                                                                                                                                                                                                                                                                                                                                                                                                                                                                                                                                                                                                                                                                                                                                                                                                                                                                                                                                                                                                                                                                                                                                                                                                                                                                                                                                                                                                                                                                                                                                                                                          | 30. N's Peacock at Urn sauces (6) - purple - choice                                                                                                                                                                                                                                                                                                                                                                                                                                                                                                                                                               |