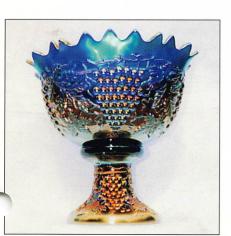

\$5 -- for only this auction or individual auction (please specify)

Send to the above address.

| The second secon |                                                                                                                                                                                                                                                                                                                                                                                                                                                                                                                                                                                                                   |
|--------------------------------------------------------------------------------------------------------------------------------------------------------------------------------------------------------------------------------------------------------------------------------------------------------------------------------------------------------------------------------------------------------------------------------------------------------------------------------------------------------------------------------------------------------------------------------------------------------------------------------------------------------------------------------------------------------------------------------------------------------------------------------------------------------------------------------------------------------------------------------------------------------------------------------------------------------------------------------------------------------------------------------------------------------------------------------------------------------------------------------------------------------------------------------------------------------------------------------------------------------------------------------------------------------------------------------------------------------------------------------------------------------------------------------------------------------------------------------------------------------------------------------------------------------------------------------------------------------------------------------------------------------------------------------------------------------------------------------------------------------------------------------------------------------------------------------------------------------------------------------------------------------------------------------------------------------------------------------------------------------------------------------------------------------------------------------------------------------------------------------|-------------------------------------------------------------------------------------------------------------------------------------------------------------------------------------------------------------------------------------------------------------------------------------------------------------------------------------------------------------------------------------------------------------------------------------------------------------------------------------------------------------------------------------------------------------------------------------------------------------------|
| 1. Butterflies bon bon - green - small nick 2. Heavy Grape low ruffled plate - marigold - different 3. Tiger Lily tumbler - marigold 4. Louisa ftd banana bowl - marigold 5. French Knots ruffled hatshape - blue 6. Windmill ruffled bowl - smoke 7. Thin Rib & Drape 5 1/2" vase - marigold 8. Windmill tumbler - purple - 90 - 40 9. Nearcut souvenir mug w/Argyle, MN etching - marigold 10. Vintage 9" ruffled bowl - red - cherry, cherry & beautiful, super piece of red! 11. Illusion bon bon - marigold 12. Little Flowers ruffled sauce - blue 13. Little Flowers ruffled sauce - marigold 14. Grape & Cable sweatmeat whimsey - purple                                                                                                                                                                                                                                                                                                                                                                                                                                                                                                                                                                                                                                                                                                                                                                                                                                                                                                                                                                                                                                                                                                                                                                                                                                                                                                                                                                                                                                                                              | 19. Pansy ruffled bowl - purple 20. Three Fruits dome ftd ruffled bowl - marigold - nice  21. Zippered Loop 8" lamp (4 3/4" base) - marigold 22. Grape & Cable spooner - purple  23. Fruits & Flowers bon bon - aqua opal - scarce, has pretty irid. 23a.Fruits & Flowers bon bon - purple 24. Stippled Fruits & Flowers bon bon - marigold - scarce stippled  25. Orange Tree punch bowl & base, flared top - GREEN - one of two known, has super irid., a top rarity and key piece in this auction!  26. Orange Tree 8 pc. punch set w/flared top- marigold - pretty 27. Dugan Vintage domed ftd ruffled bowl - |
| 8. Windmill tumbler - purple - 90 - 110                                                                                                                                                                                                                                                                                                                                                                                                                                                                                                                                                                                                                                                                                                                                                                                                                                                                                                                                                                                                                                                                                                                                                                                                                                                                                                                                                                                                                                                                                                                                                                                                                                                                                                                                                                                                                                                                                                                                                                                                                                                                                        |                                                                                                                                                                                                                                                                                                                                                                                                                                                                                                                                                                                                                   |
| etching - marigold                                                                                                                                                                                                                                                                                                                                                                                                                                                                                                                                                                                                                                                                                                                                                                                                                                                                                                                                                                                                                                                                                                                                                                                                                                                                                                                                                                                                                                                                                                                                                                                                                                                                                                                                                                                                                                                                                                                                                                                                                                                                                                             | marigold - scarce stippled                                                                                                                                                                                                                                                                                                                                                                                                                                                                                                                                                                                        |
| cherry & beautiful, super piece of red!                                                                                                                                                                                                                                                                                                                                                                                                                                                                                                                                                                                                                                                                                                                                                                                                                                                                                                                                                                                                                                                                                                                                                                                                                                                                                                                                                                                                                                                                                                                                                                                                                                                                                                                                                                                                                                                                                                                                                                                                                                                                                        | top - GREEN - one of two known, has                                                                                                                                                                                                                                                                                                                                                                                                                                                                                                                                                                               |
| 12. Little Flowers ruffled sauce - blue                                                                                                                                                                                                                                                                                                                                                                                                                                                                                                                                                                                                                                                                                                                                                                                                                                                                                                                                                                                                                                                                                                                                                                                                                                                                                                                                                                                                                                                                                                                                                                                                                                                                                                                                                                                                                                                                                                                                                                                                                                                                                        | this auction!                                                                                                                                                                                                                                                                                                                                                                                                                                                                                                                                                                                                     |
| 14. Grape & Cable sweatmeat whimsey -                                                                                                                                                                                                                                                                                                                                                                                                                                                                                                                                                                                                                                                                                                                                                                                                                                                                                                                                                                                                                                                                                                                                                                                                                                                                                                                                                                                                                                                                                                                                                                                                                                                                                                                                                                                                                                                                                                                                                                                                                                                                                          | marigold - pretty                                                                                                                                                                                                                                                                                                                                                                                                                                                                                                                                                                                                 |
| 3 <u>00</u> 15. Wishbone & Spades 6" plate - purple - electric irid., a scarce piece                                                                                                                                                                                                                                                                                                                                                                                                                                                                                                                                                                                                                                                                                                                                                                                                                                                                                                                                                                                                                                                                                                                                                                                                                                                                                                                                                                                                                                                                                                                                                                                                                                                                                                                                                                                                                                                                                                                                                                                                                                           | green - real pretty, rare color for Dugan <u>500</u> 28. N's Peacock at Urn master IC bowl - ice                                                                                                                                                                                                                                                                                                                                                                                                                                                                                                                  |
| 16. Flute 2 handled sugar - amber - scarce color                                                                                                                                                                                                                                                                                                                                                                                                                                                                                                                                                                                                                                                                                                                                                                                                                                                                                                                                                                                                                                                                                                                                                                                                                                                                                                                                                                                                                                                                                                                                                                                                                                                                                                                                                                                                                                                                                                                                                                                                                                                                               | blue - super color, has minor pinpoint on edge                                                                                                                                                                                                                                                                                                                                                                                                                                                                                                                                                                    |
| 17. Grape & Cable breakfast set - marigold  18. N's Town Pump - GREEN - a super example, as good as they get, extremely                                                                                                                                                                                                                                                                                                                                                                                                                                                                                                                                                                                                                                                                                                                                                                                                                                                                                                                                                                                                                                                                                                                                                                                                                                                                                                                                                                                                                                                                                                                                                                                                                                                                                                                                                                                                                                                                                                                                                                                                        | ਮੁਹਰ 29. N's Peacock at Urn master IC bowl -<br>purple - scarce                                                                                                                                                                                                                                                                                                                                                                                                                                                                                                                                                   |
| rare being the toughest color to find                                                                                                                                                                                                                                                                                                                                                                                                                                                                                                                                                                                                                                                                                                                                                                                                                                                                                                                                                                                                                                                                                                                                                                                                                                                                                                                                                                                                                                                                                                                                                                                                                                                                                                                                                                                                                                                                                                                                                                                                                                                                                          | 30. N's Peacock at Urn sauces (6) - purple - choice                                                                                                                                                                                                                                                                                                                                                                                                                                                                                                                                                               |