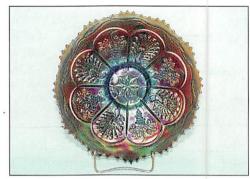

\$5 -- for only this auction or individual auction (please specify)

Send to the above address.

| 1. Butterflies bon bon - green - small nick   | 19. Pansy ruffled bowl - purple                                                      |
|-----------------------------------------------|--------------------------------------------------------------------------------------|
| 2. Heavy Grape low ruffled plate - marigold - | 20. Three Fruits dome ftd ruffled bowl -                                             |
| different                                     | marigold - nice                                                                      |
| 3. Tiger Lily tumbler - marigold              | 21. Zippered Loop 8" lamp (4 3/4" base) -                                            |
| 4. Louisa ftd banana bowl - marigold          | marigold                                                                             |
| 5. French Knots ruffled hatshape - blue       | 22. Grape & Cable spooner - purple                                                   |
| 6. Windmill ruffled bowl - smoke              | 23. Fruits & Flowers bon bon - aqua opal -                                           |
| 7. Thin Rib & Drape 5 1/2" vase - marigold    | scarce, has pretty irid.                                                             |
| 8. Windmill tumbler - purple                  | 23a.Fruits & Flowers bon bon - purple                                                |
| 9. Nearcut souvenir mug w/Argyle, MN          | 24. Stippled Fruits & Flowers bon bon -                                              |
| etching - marigold                            | marigold - scarce stippled                                                           |
| 10. Vintage 9" ruffled bowl - red - cherry,   | 25. Orange Tree punch bowl & base, flared                                            |
| cherry & beautiful, super piece of red!       | top - GREEN - one of two known, has                                                  |
| 11. Illusion bon bon - marigold               | super irid., a top rarity and key piece in                                           |
| 12. Little Flowers ruffled sauce - blue       | this auction!                                                                        |
| 13. Little Flowers ruffled sauce - marigold   |                                                                                      |
| 14. Grape & Cable sweatmeat whimsey -         | 26. Orange Tree 8 pc. punch set w/flared top-                                        |
| purple                                        | marigold - pretty                                                                    |
| 15. Wishbone & Spades 6" plate - purple -     | 27. Dugan Vintage domed ftd ruffled bowl - green - real pretty, rare color for Dugan |
| electric irid., a scarce piece                | 28. N's Peacock at Urn master IC bowl - ice                                          |
| 16. Flute 2 handled sugar - amber - scarce    |                                                                                      |
| color                                         | blue - super color, has minor pinpoint                                               |
| 17. Grape & Cable breakfast set - marigold    | on edge                                                                              |
| 18. N's Town Pump - GREEN - a super           | 29. N's Peacock at Urn master IC bowl -                                              |
| example, as good as they get, extremely       | purple - scarce                                                                      |
| rare being the toughest color to find         | 30. N's Peacock at Urn sauces (6) - purple -                                         |
| fale being the toughest color to find         | choice                                                                               |