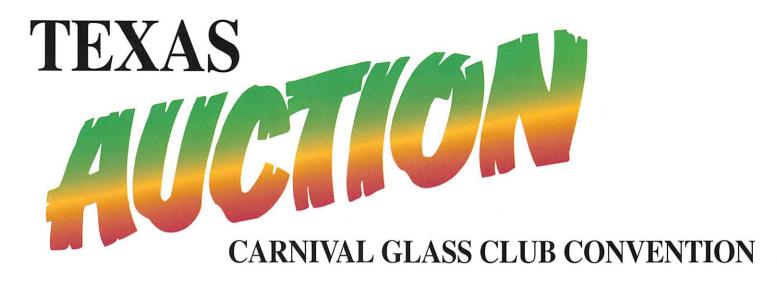

\$5 -- for only this auction or individual auction (please specify)

Send to the above address.

| 1. Butterflies bon bon - green - small nick   | 19. Pansy ruffled bowl - purple                                                      |
|-----------------------------------------------|--------------------------------------------------------------------------------------|
| 2. Heavy Grape low ruffled plate - marigold - | 20. Three Fruits dome ftd ruffled bowl -                                             |
| different                                     | marigold - nice                                                                      |
| 3. Tiger Lily tumbler - marigold              | 21. Zippered Loop 8" lamp (4 3/4" base) -                                            |
| 4. Louisa ftd banana bowl - marigold          | marigold                                                                             |
| 5. French Knots ruffled hatshape - blue       | 22. Grape & Cable spooner - purple                                                   |
| 6. Windmill ruffled bowl - smoke              | 23. Fruits & Flowers bon bon - aqua opal -                                           |
| 7. Thin Rib & Drape 5 1/2" vase - marigold    | scarce, has pretty irid.                                                             |
| 8. Windmill tumbler - purple                  | 23a.Fruits & Flowers bon bon - purple                                                |
| 9. Nearcut souvenir mug w/Argyle, MN          | 24. Stippled Fruits & Flowers bon bon -                                              |
| etching - marigold                            | marigold - scarce stippled                                                           |
| 10. Vintage 9" ruffled bowl - red - cherry,   | 25. Orange Tree punch bowl & base, flared                                            |
| cherry & beautiful, super piece of red!       | top - GREEN - one of two known, has                                                  |
| 11. Illusion bon bon - marigold               | super irid., a top rarity and key piece in                                           |
| 12. Little Flowers ruffled sauce - blue       | this auction!                                                                        |
| 13. Little Flowers ruffled sauce - marigold   |                                                                                      |
| 14. Grape & Cable sweatmeat whimsey -         | 26. Orange Tree 8 pc. punch set w/flared top-                                        |
| purple                                        | marigold - pretty                                                                    |
| 15. Wishbone & Spades 6" plate - purple -     | 27. Dugan Vintage domed ftd ruffled bowl - green - real pretty, rare color for Dugan |
| electric irid., a scarce piece                | 28. N's Peacock at Urn master IC bowl - ice                                          |
| 16. Flute 2 handled sugar - amber - scarce    |                                                                                      |
| color                                         | blue - super color, has minor pinpoint                                               |
| 17. Grape & Cable breakfast set - marigold    | on edge                                                                              |
| 18. N's Town Pump - GREEN - a super           | 29. N's Peacock at Urn master IC bowl -                                              |
| example, as good as they get, extremely       | purple - scarce                                                                      |
| rare being the toughest color to find         | 30. N's Peacock at Urn sauces (6) - purple -                                         |
| fale being the toughest color to find         | choice                                                                               |