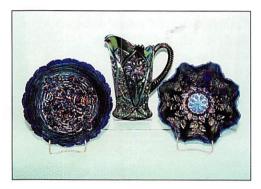

\$5 -- for only this auction or individual auction (please specify)

Send to the above address.

| 1. Butterflies bon bon - green - small nick   | 19. Pansy ruffled bowl - purple                                                      |
|-----------------------------------------------|--------------------------------------------------------------------------------------|
| 2. Heavy Grape low ruffled plate - marigold - | 20. Three Fruits dome ftd ruffled bowl -                                             |
| different                                     | marigold - nice                                                                      |
| 3. Tiger Lily tumbler - marigold              | 21. Zippered Loop 8" lamp (4 3/4" base) -                                            |
| 4. Louisa ftd banana bowl - marigold          | marigold                                                                             |
| 5. French Knots ruffled hatshape - blue       | 22. Grape & Cable spooner - purple                                                   |
| 6. Windmill ruffled bowl - smoke              | 23. Fruits & Flowers bon bon - aqua opal -                                           |
| 7. Thin Rib & Drape 5 1/2" vase - marigold    | scarce, has pretty irid.                                                             |
| 8. Windmill tumbler - purple                  | 23a.Fruits & Flowers bon bon - purple                                                |
| 9. Nearcut souvenir mug w/Argyle, MN          | 24. Stippled Fruits & Flowers bon bon -                                              |
| etching - marigold                            | marigold - scarce stippled                                                           |
| 10. Vintage 9" ruffled bowl - red - cherry,   | 25. Orange Tree punch bowl & base, flared                                            |
| cherry & beautiful, super piece of red!       | top - GREEN - one of two known, has                                                  |
| 11. Illusion bon bon - marigold               | super irid., a top rarity and key piece in                                           |
| 12. Little Flowers ruffled sauce - blue       | this auction!                                                                        |
| 13. Little Flowers ruffled sauce - marigold   |                                                                                      |
| 14. Grape & Cable sweatmeat whimsey -         | 26. Orange Tree 8 pc. punch set w/flared top-                                        |
| purple                                        | marigold - pretty                                                                    |
| 15. Wishbone & Spades 6" plate - purple -     | 27. Dugan Vintage domed ftd ruffled bowl - green - real pretty, rare color for Dugan |
| electric irid., a scarce piece                | 28. N's Peacock at Urn master IC bowl - ice                                          |
| 16. Flute 2 handled sugar - amber - scarce    |                                                                                      |
| color                                         | blue - super color, has minor pinpoint                                               |
| 17. Grape & Cable breakfast set - marigold    | on edge                                                                              |
| 18. N's Town Pump - GREEN - a super           | 29. N's Peacock at Urn master IC bowl -                                              |
| example, as good as they get, extremely       | purple - scarce                                                                      |
| rare being the toughest color to find         | 30. N's Peacock at Urn sauces (6) - purple -                                         |
| fale being the toughest color to find         | choice                                                                               |