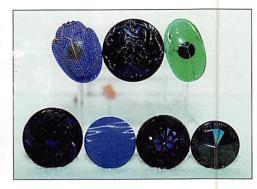

\$5 -- for only this auction or individual auction (please specify)

Send to the above address.

| 1. Butterflies bon bon - green - small nick   | 19. Pansy ruffled bowl - purple                                                      |
|-----------------------------------------------|--------------------------------------------------------------------------------------|
| 2. Heavy Grape low ruffled plate - marigold - | 20. Three Fruits dome ftd ruffled bowl -                                             |
| different                                     | marigold - nice                                                                      |
| 3. Tiger Lily tumbler - marigold              | 21. Zippered Loop 8" lamp (4 3/4" base) -                                            |
| 4. Louisa ftd banana bowl - marigold          | marigold                                                                             |
| 5. French Knots ruffled hatshape - blue       | 22. Grape & Cable spooner - purple                                                   |
| 6. Windmill ruffled bowl - smoke              | 23. Fruits & Flowers bon bon - aqua opal -                                           |
| 7. Thin Rib & Drape 5 1/2" vase - marigold    | scarce, has pretty irid.                                                             |
| 8. Windmill tumbler - purple                  | 23a.Fruits & Flowers bon bon - purple                                                |
| 9. Nearcut souvenir mug w/Argyle, MN          | 24. Stippled Fruits & Flowers bon bon -                                              |
| etching - marigold                            | marigold - scarce stippled                                                           |
| 10. Vintage 9" ruffled bowl - red - cherry,   | 25. Orange Tree punch bowl & base, flared                                            |
| cherry & beautiful, super piece of red!       | top - GREEN - one of two known, has                                                  |
| 11. Illusion bon bon - marigold               | super irid., a top rarity and key piece in                                           |
| 12. Little Flowers ruffled sauce - blue       | this auction!                                                                        |
| 13. Little Flowers ruffled sauce - marigold   |                                                                                      |
| 14. Grape & Cable sweatmeat whimsey -         | 26. Orange Tree 8 pc. punch set w/flared top-                                        |
| purple                                        | marigold - pretty                                                                    |
| 15. Wishbone & Spades 6" plate - purple -     | 27. Dugan Vintage domed ftd ruffled bowl - green - real pretty, rare color for Dugan |
| electric irid., a scarce piece                | 28. N's Peacock at Urn master IC bowl - ice                                          |
| 16. Flute 2 handled sugar - amber - scarce    |                                                                                      |
| color                                         | blue - super color, has minor pinpoint                                               |
| 17. Grape & Cable breakfast set - marigold    | on edge                                                                              |
| 18. N's Town Pump - GREEN - a super           | 29. N's Peacock at Urn master IC bowl -                                              |
| example, as good as they get, extremely       | purple - scarce                                                                      |
| rare being the toughest color to find         | 30. N's Peacock at Urn sauces (6) - purple -                                         |
| fale being the toughest color to find         | choice                                                                               |