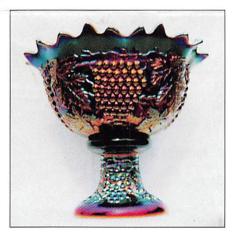

\$5 -- for only this auction or individual auction (please specify)

Send to the above address.

| 1. Butterflies bon bon - green - small nick   | 19. Pansy ruffled bowl - purple                                                      |
|-----------------------------------------------|--------------------------------------------------------------------------------------|
| 2. Heavy Grape low ruffled plate - marigold - | 20. Three Fruits dome ftd ruffled bowl -                                             |
| different                                     | marigold - nice                                                                      |
| 3. Tiger Lily tumbler - marigold              | 21. Zippered Loop 8" lamp (4 3/4" base) -                                            |
| 4. Louisa ftd banana bowl - marigold          | marigold                                                                             |
| 5. French Knots ruffled hatshape - blue       | 22. Grape & Cable spooner - purple                                                   |
| 6. Windmill ruffled bowl - smoke              | 23. Fruits & Flowers bon bon - aqua opal -                                           |
| 7. Thin Rib & Drape 5 1/2" vase - marigold    | scarce, has pretty irid.                                                             |
| 8. Windmill tumbler - purple                  | 23a.Fruits & Flowers bon bon - purple                                                |
| 9. Nearcut souvenir mug w/Argyle, MN          | 24. Stippled Fruits & Flowers bon bon -                                              |
| etching - marigold                            | marigold - scarce stippled                                                           |
| 10. Vintage 9" ruffled bowl - red - cherry,   | 25. Orange Tree punch bowl & base, flared                                            |
| cherry & beautiful, super piece of red!       | top - GREEN - one of two known, has                                                  |
| 11. Illusion bon bon - marigold               | super irid., a top rarity and key piece in                                           |
| 12. Little Flowers ruffled sauce - blue       | this auction!                                                                        |
| 13. Little Flowers ruffled sauce - marigold   |                                                                                      |
| 14. Grape & Cable sweatmeat whimsey -         | 26. Orange Tree 8 pc. punch set w/flared top-                                        |
| purple                                        | marigold - pretty                                                                    |
| 15. Wishbone & Spades 6" plate - purple -     | 27. Dugan Vintage domed ftd ruffled bowl - green - real pretty, rare color for Dugan |
| electric irid., a scarce piece                | 28. N's Peacock at Urn master IC bowl - ice                                          |
| 16. Flute 2 handled sugar - amber - scarce    |                                                                                      |
| color                                         | blue - super color, has minor pinpoint                                               |
| 17. Grape & Cable breakfast set - marigold    | on edge                                                                              |
| 18. N's Town Pump - GREEN - a super           | 29. N's Peacock at Urn master IC bowl -                                              |
| example, as good as they get, extremely       | purple - scarce                                                                      |
| rare being the toughest color to find         | 30. N's Peacock at Urn sauces (6) - purple -                                         |
| fale being the toughest color to find         | choice                                                                               |