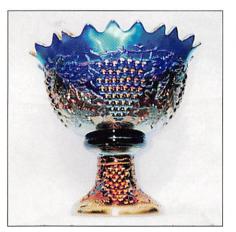

\$5 -- for only this auction or individual auction (please specify)

Send to the above address.

| 1. Butterflies bon bon - green - small nick   | 19. Pansy ruffled bowl - purple                                                      |
|-----------------------------------------------|--------------------------------------------------------------------------------------|
| 2. Heavy Grape low ruffled plate - marigold - | 20. Three Fruits dome ftd ruffled bowl -                                             |
| different                                     | marigold - nice                                                                      |
| 3. Tiger Lily tumbler - marigold              | 21. Zippered Loop 8" lamp (4 3/4" base) -                                            |
| 4. Louisa ftd banana bowl - marigold          | marigold                                                                             |
| 5. French Knots ruffled hatshape - blue       | 22. Grape & Cable spooner - purple                                                   |
| 6. Windmill ruffled bowl - smoke              | 23. Fruits & Flowers bon bon - aqua opal -                                           |
| 7. Thin Rib & Drape 5 1/2" vase - marigold    | scarce, has pretty irid.                                                             |
| 8. Windmill tumbler - purple                  | 23a.Fruits & Flowers bon bon - purple                                                |
| 9. Nearcut souvenir mug w/Argyle, MN          | 24. Stippled Fruits & Flowers bon bon -                                              |
| etching - marigold                            | marigold - scarce stippled                                                           |
| 10. Vintage 9" ruffled bowl - red - cherry,   | 25. Orange Tree punch bowl & base, flared                                            |
| cherry & beautiful, super piece of red!       | top - GREEN - one of two known, has                                                  |
| 11. Illusion bon bon - marigold               | super irid., a top rarity and key piece in                                           |
| 12. Little Flowers ruffled sauce - blue       | this auction!                                                                        |
| 13. Little Flowers ruffled sauce - marigold   |                                                                                      |
| 14. Grape & Cable sweatmeat whimsey -         | 26. Orange Tree 8 pc. punch set w/flared top-                                        |
| purple                                        | marigold - pretty                                                                    |
| 15. Wishbone & Spades 6" plate - purple -     | 27. Dugan Vintage domed ftd ruffled bowl - green - real pretty, rare color for Dugan |
| electric irid., a scarce piece                | 28. N's Peacock at Urn master IC bowl - ice                                          |
| 16. Flute 2 handled sugar - amber - scarce    |                                                                                      |
| color                                         | blue - super color, has minor pinpoint                                               |
| 17. Grape & Cable breakfast set - marigold    | on edge                                                                              |
| 18. N's Town Pump - GREEN - a super           | 29. N's Peacock at Urn master IC bowl -                                              |
| example, as good as they get, extremely       | purple - scarce                                                                      |
| rare being the toughest color to find         | 30. N's Peacock at Urn sauces (6) - purple -                                         |
| fale being the toughest color to find         | choice                                                                               |