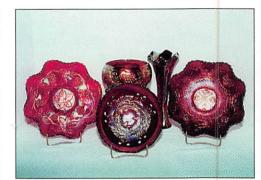

\$5 -- for only this auction or individual auction (please specify)

Send to the above address.

| 1. Butterflies bon bon - green - small nick   | 19. Pansy ruffled bowl - purple                                                      |
|-----------------------------------------------|--------------------------------------------------------------------------------------|
| 2. Heavy Grape low ruffled plate - marigold - | 20. Three Fruits dome ftd ruffled bowl -                                             |
| different                                     | marigold - nice                                                                      |
| 3. Tiger Lily tumbler - marigold              | 21. Zippered Loop 8" lamp (4 3/4" base) -                                            |
| 4. Louisa ftd banana bowl - marigold          | marigold                                                                             |
| 5. French Knots ruffled hatshape - blue       | 22. Grape & Cable spooner - purple                                                   |
| 6. Windmill ruffled bowl - smoke              | 23. Fruits & Flowers bon bon - aqua opal -                                           |
| 7. Thin Rib & Drape 5 1/2" vase - marigold    | scarce, has pretty irid.                                                             |
| 8. Windmill tumbler - purple                  | 23a.Fruits & Flowers bon bon - purple                                                |
| 9. Nearcut souvenir mug w/Argyle, MN          | 24. Stippled Fruits & Flowers bon bon -                                              |
| etching - marigold                            | marigold - scarce stippled                                                           |
| 10. Vintage 9" ruffled bowl - red - cherry,   | 25. Orange Tree punch bowl & base, flared                                            |
| cherry & beautiful, super piece of red!       | top - GREEN - one of two known, has                                                  |
| 11. Illusion bon bon - marigold               | super irid., a top rarity and key piece in                                           |
| 12. Little Flowers ruffled sauce - blue       | this auction!                                                                        |
| 13. Little Flowers ruffled sauce - marigold   |                                                                                      |
| 14. Grape & Cable sweatmeat whimsey -         | 26. Orange Tree 8 pc. punch set w/flared top-                                        |
| purple                                        | marigold - pretty                                                                    |
| 15. Wishbone & Spades 6" plate - purple -     | 27. Dugan Vintage domed ftd ruffled bowl - green - real pretty, rare color for Dugan |
| electric irid., a scarce piece                | 28. N's Peacock at Urn master IC bowl - ice                                          |
| 16. Flute 2 handled sugar - amber - scarce    |                                                                                      |
| color                                         | blue - super color, has minor pinpoint                                               |
| 17. Grape & Cable breakfast set - marigold    | on edge                                                                              |
| 18. N's Town Pump - GREEN - a super           | 29. N's Peacock at Urn master IC bowl -                                              |
| example, as good as they get, extremely       | purple - scarce                                                                      |
| rare being the toughest color to find         | 30. N's Peacock at Urn sauces (6) - purple -                                         |
| fale being the toughest color to find         | choice                                                                               |