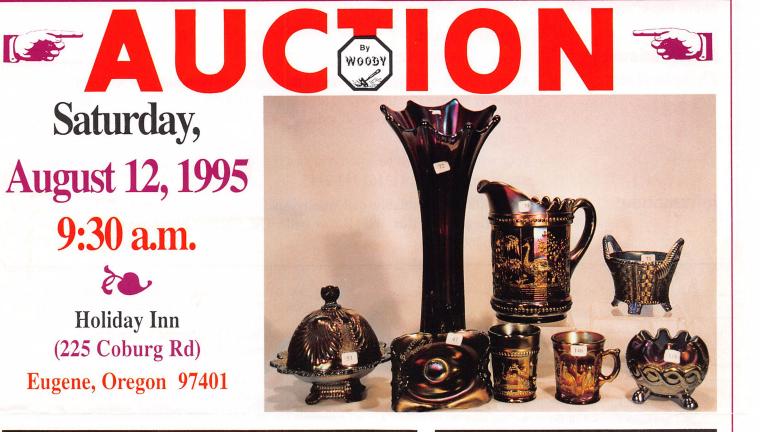

Pacific Northwest Carnival Glass Club Convention Auction

"It's Carnival Time!!" And you know what that means. An Auction is around the corner. This year's Carnival Glass Auction is the collection of Mr. & Mrs. Schwartz of North Dakota, along with a few other consignors. Come and enjoy the Auction, and experience the wonderful atmosphere the Carnival Glass Convention offers.