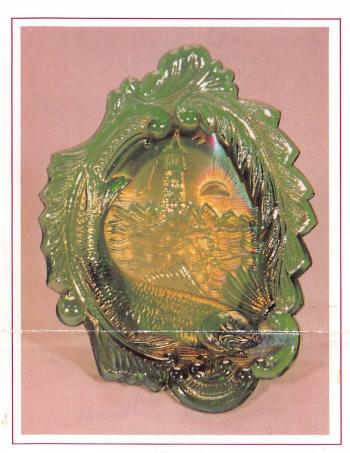

|   | 75A.         | <b>ROSE SHOW PLATE - Good MOONSTONE</b>                   | 135.         | 7" Three Diamond Vase b                       |
|---|--------------|-----------------------------------------------------------|--------------|-----------------------------------------------|
|   | 76.          | Chrysanthemum Large Footed Bowl m, rich                   | 136.         | 10" Fine Rib Vase b                           |
|   | 77.          | Chrysanthemum Large Footed Bowl m                         | 137.         | 14" Rib and Diamond Vase                      |
|   | 78.          | Colonial Open Sugar b                                     | 138.         | 9" Thin Rib Vase m                            |
|   | 79.          | Grape Delight Nut Bowl b                                  | 139.         | 7" Thin Rib and Drape Vas                     |
|   | 80.          | Corn Vase - White                                         | 140.         | 10" Thin Rib Vase g                           |
|   | 81.          | Ski Star Footed Bowl po                                   | 141.         | Robin Mug m                                   |
|   | 82.          | Holly Small Compote lime to marigold                      | 142.         | Three Peacock at Fountain                     |
|   | 83.          | Corn Vase - Ice Green                                     | 143.         | Two Carnival Glass Flower                     |
|   | 84.          | Star of David and Bows Small Footed Bowl                  | 144.         | Orange Tree Goblet m                          |
|   | 0.5          | amyth                                                     | 145.         | Wreathed Cherries Banana                      |
|   | 85.          | Stork and Rushes Little Fishes Toothpick                  | 146.         | Singing Bird Mug p                            |
|   | 86.          | Holly Small Compote m                                     | 147.         | Acorn and Burr Tumbler g                      |
|   | 87.<br>88.   | Seacoast Pin Tray - Green                                 | 148.         | Mary Ann Loving Cup m                         |
|   | 89.          | Vintage Small Epergne b, chip<br>Crackle Vase m           | 149.         | Orange Tree Loving Cup                        |
|   | 89.          | Beauty Twig Vase m                                        | 150.         | Orange Tree Mug b                             |
|   | 90.          | Imperial Grape Handle Basket smoke                        |              | <b>Rose Show Bowl - White</b>                 |
|   | 92.          | Four Sailboat Wine Glasses m                              | 151.         | Fine Cut and Roses Footed                     |
|   | 93.          | Ice Green Swan                                            | 152.         | Blackberry Spray Hat Shap                     |
|   | 93.<br>94.   | Cherry Circles Bon Bon m                                  | 153.         | Grape and Cable Berry Set                     |
|   | 95.          | Holly Small Compote b                                     | 154.         | Peacock at Fountain Butter                    |
|   | 96.          | Question Mark Two Handle Bon Bon m                        | 155.         | Three Tall Hats                               |
|   | 97.          | Rococo Vase m                                             | 156.         | Apple Tree Water Set m                        |
|   | 98.          | Star and File Celery m                                    | 157.         | Two Little Baskets                            |
|   | 99.          | Leaf Rays Handled Nappy m                                 | 158.         | Hattie Bowl smoke                             |
|   | 100.         | Blackberry Bramble Compote amyth                          | 159.         | Golden Wedding Full Quar                      |
|   |              | Rose Show Plate - Purple                                  | 160.         | Pony Bowl m                                   |
|   | 101.         | Iris Compote m                                            | 161.         | Peacock and Urn Bowl m                        |
|   | 102.         | HOLLY WHIRL GRAVY M                                       | 162.         | Holly CRE Bowl b                              |
|   | 103.         | Three in One Toothpick g                                  | 163.         | Heart and Vine Bowl b                         |
|   | 104.         | Garden Path Variant Bowl m                                | 164.<br>165. | Good Luck Bowl m                              |
|   | 105.         | Blue Enameled Tumbler                                     | 165.         | Strawberry PCE Bowl am                        |
| 1 | 106.         | Apple Twig CRE Bowl m                                     | 167.         | Three Fruits Bowl g<br>Peacock and Urn Bowl b |
|   | 107.         | 5" Footed Shell Dish m                                    | 167.         | Pony Bowl amyth                               |
|   | 108.         | Constellation Compote w                                   | 169.         | Grape and Cable Bowl p                        |
|   | 109.         | Grape Arbor Four Footed Bowl b                            | 170.         | Autumn Acorn Bowl amy                         |
|   | 110.         | Hearts and Flowers Compote w                              | 170.         | Good Luck Ruffled Stipple                     |
|   | 111.         | Lustre Flute Berry Dish m                                 | 172.         | Dragon and Lotus Bowl m                       |
|   | 112.         | Grape and Cable Rolled Orange Bowl p                      | 173.         | Hearts and Vine Bowl amy                      |
|   | 113.         | Grape and Cable Hat Shape Dish p                          | 174.         | Orange Tree Bowl m                            |
|   | 114.         | Cosmos and Cane Berry Dish w                              | 175.         | Nippon Bowl ib                                |
|   | 115.         | Orange Tree Powder Box b, damage                          |              | Poppy Show Bowl - Whit                        |
|   | 116.         | Beaded Cable Rosebowl b                                   | 176.         | Grape Leaves Bowl p                           |
|   | 117.         | Frosted Block Pickle Dish m with metal                    | 177.         | Holly Bowl b                                  |
|   | 110          | basket m                                                  | 178.         | Six Petal Bowl po                             |
|   | 118.         | Birds and Cherries Compote b                              | 179.         | 6" Heavy Grape Bowl am                        |
|   | 119.<br>120. | Grape and Cable Footed Bowl amyth<br>6" Loganberry Vase w | 180.         | 6" Lions Bowl m                               |
|   | 120.         | Orange Tree Powder Box b, chip                            | 181.         | Horse Medallion Bowl b                        |
|   | 121.         | Stag and Holly Three Footed Bowl b                        | 182.         | Pansy Relish m                                |
|   | 123.         | Grape and Cable Cologne Bottle p                          | 183.         | Peacock on the Fence Stipp                    |
|   | 124.         | Grape and Cable Sweetmeat p                               | 184.         | Peacock on the Fence Stipp                    |
|   | 125.         | Grape and Cable Covered Compote p                         | 185.         | Autumn Acorn Bowl m                           |
|   |              | Poppy Show Bowl - Ice Blue                                | 186.         | Grape and Cable 6" Plate                      |
|   | 126.         | Grape and Cable Cracker Jar p                             | 187.         | Scales Plate m                                |
|   | 127.         | Grape and Cable Butterdish p                              | 188.         | Grape and Cable Hand Gri                      |
|   | 128.         | Grape and Cable Humidor p, damage                         | 189.         | 6" Pinecone Plate b                           |
|   | 129.         | Floral and Optic Rose Bowl clambroth                      | 190.         | 7" Heavy Grape Plate g                        |
|   | 130.         | Kittens Whimsy Plate m                                    | 191.         | Open Rose Plate m                             |
|   | 131.         | Kittens Saucer m                                          | 192.         | Three Fruits Plate amyth                      |
|   | 132.         | 7" Feathers Vase m                                        | 193.         | Three Fruits Stippled Plate                   |
|   | 133.         | 11" Long Thumbprint Vase g                                | 194.         | Orange Tree Plate w                           |
|   | 134.         | 7" Ripple Vase m                                          | 195.         | RoundUp Stippled Plate p                      |
|   |              |                                                           | 196.         | Cosmos Variant Bowl m                         |