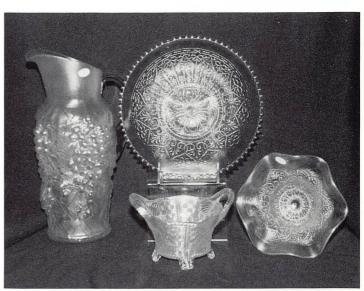

\$5 -- for only this auction or inidividual auction (please specify)

Send to the above address.

9. If you are extremely picking, please do not send us write-in bids.

| 2. Star & I | ne ruffled sauce - amethyst<br>File rosebowl - marigold<br>c Optic rosebowl - clambroth |        |     | . Grape & Cable hatpin holder - lavender - very pretty in a very rare color   |
|-------------|-----------------------------------------------------------------------------------------|--------|-----|-------------------------------------------------------------------------------|
|             | ruffled hatshape - ice green                                                            |        |     | . Grape & Cable hatpin holder - green - scarce                                |
|             | ral Chalices (2) - marigold - choice                                                    |        | 23. | Grape & Cable hatpin holder - purple - heat                                   |
|             | bank - marigold                                                                         |        | 24  | check in foot, very pretty                                                    |
|             | Star tumbler - green                                                                    | 4 %    | 24. | Grape & Cable hatpin holder - marigold                                        |
|             | eventy-Four tumbler - marigold                                                          | 13,000 | 25. | Stippled Strawberry 9" plate - ice blue - only                                |
|             | er compote - marigold                                                                   |        |     | one known, one of the top rarities in the                                     |
|             | atpin - lavender - super pretty & rare!                                                 |        | 26  | carnvial glass collecting field, FANTASTIC!                                   |
|             | bats hatpins (2) - purple - choice                                                      |        |     | Rustic 16" vase w/CRE edge - blue Tulip & Cane 4 1/2" wine glass - marigold - |
|             | pillow hatpin - purple                                                                  |        | 21. | unlisted size                                                                 |
|             | naptin - purple                                                                         |        | 28  | Tulip & Cane 3 5/8" cordial - marigold - very                                 |
|             | & Grape 9" plate - green - an                                                           |        | 20. | rare                                                                          |
|             | nding plate, very pretty & rare                                                         |        | 29  | Captive Rose ruffled bowl - green                                             |
|             | Garden 6" plate - white - super, has                                                    |        |     | Stippled Three Fruits 9" plate - saphire - a                                  |
|             | Pearls back                                                                             |        |     | SUPER pretty plate, very rare & desirable                                     |
|             | Garden 6" plate - marigold                                                              |        | 31. | Stippled Three Fruits 9" plate - blue - SUPER                                 |
|             | te 4 pc. table set - marigold - sugar has<br>n handle                                   | -      |     | irid.!, also tough to get                                                     |
| •           | erry Open Edge 2 sides up hatshape -                                                    |        | 32. | Stippled Three Fruits 9" plate - amethyst -                                   |
|             | uper! a great piece of red                                                              |        |     | SPECTACULAR, radium multi color irid.                                         |
|             | erry Open Edge 2 sides up hatshape -                                                    | -      | 33. | Stippled Three Fruits 9" plate - lavender                                     |
|             | ld - lots of extra glass, open edges are                                                | -      | 34. | Stippled Three Fruits 9" plate - light amethyst -                             |
| filled in   |                                                                                         |        |     | very attractive amber type irid.                                              |
|             | & Cable hatpin holder - ice blue -                                                      |        | 35. | M'burg Hanging Cherries 7" IC shaped bowl -                                   |
|             | fantastic, one of the best I have seen,                                                 |        | ٠   | green - satin & pretty                                                        |
|             | of one foot has minor buffing, who                                                      |        | 36. | Pinecone 7" plate - marigold - extremely                                      |
| cares!      | ,                                                                                       |        |     | pretty                                                                        |