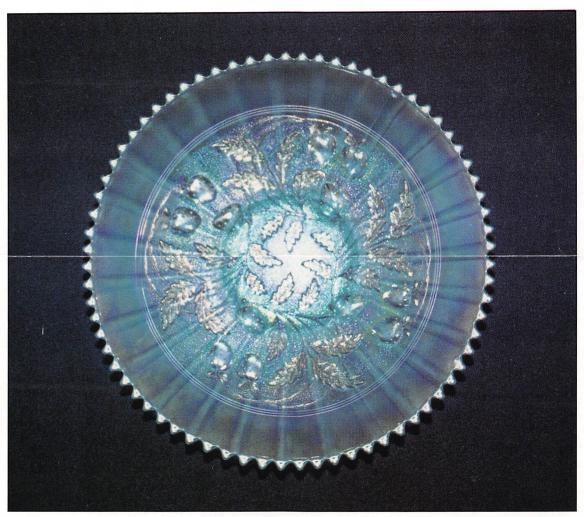

\$5 -- for only this auction or inidividual auction (please specify)

Send to the above address.

9. If you are extremely picking, please do not send us write-in bids.

| 2. Star & I | ne ruffled sauce - amethyst<br>File rosebowl - marigold<br>c Optic rosebowl - clambroth |        |     | . Grape & Cable hatpin holder - lavender - very pretty in a very rare color   |
|-------------|-----------------------------------------------------------------------------------------|--------|-----|-------------------------------------------------------------------------------|
|             | ruffled hatshape - ice green                                                            |        |     | . Grape & Cable hatpin holder - green - scarce                                |
|             | ral Chalices (2) - marigold - choice                                                    |        | 23. | Grape & Cable hatpin holder - purple - heat                                   |
|             | bank - marigold                                                                         |        | 24  | check in foot, very pretty                                                    |
|             | Star tumbler - green                                                                    | 4 %    | 24. | Grape & Cable hatpin holder - marigold                                        |
|             | eventy-Four tumbler - marigold                                                          | 13,000 | 25. | Stippled Strawberry 9" plate - ice blue - only                                |
|             | er compote - marigold                                                                   |        |     | one known, one of the top rarities in the                                     |
|             | atpin - lavender - super pretty & rare!                                                 |        | 26  | carnvial glass collecting field, FANTASTIC!                                   |
|             | bats hatpins (2) - purple - choice                                                      |        |     | Rustic 16" vase w/CRE edge - blue Tulip & Cane 4 1/2" wine glass - marigold - |
|             | pillow hatpin - purple                                                                  |        | 21. | unlisted size                                                                 |
|             | naptin - purple                                                                         |        | 28  | Tulip & Cane 3 5/8" cordial - marigold - very                                 |
|             | & Grape 9" plate - green - an                                                           |        | 20. | rare                                                                          |
|             | nding plate, very pretty & rare                                                         |        | 29  | Captive Rose ruffled bowl - green                                             |
|             | Garden 6" plate - white - super, has                                                    |        |     | Stippled Three Fruits 9" plate - saphire - a                                  |
|             | Pearls back                                                                             |        |     | SUPER pretty plate, very rare & desirable                                     |
|             | Garden 6" plate - marigold                                                              |        | 31. | Stippled Three Fruits 9" plate - blue - SUPER                                 |
|             | te 4 pc. table set - marigold - sugar has<br>n handle                                   | -      |     | irid.!, also tough to get                                                     |
| •           | erry Open Edge 2 sides up hatshape -                                                    |        | 32. | Stippled Three Fruits 9" plate - amethyst -                                   |
|             | uper! a great piece of red                                                              |        |     | SPECTACULAR, radium multi color irid.                                         |
|             | erry Open Edge 2 sides up hatshape -                                                    | -      | 33. | Stippled Three Fruits 9" plate - lavender                                     |
|             | ld - lots of extra glass, open edges are                                                | -      | 34. | Stippled Three Fruits 9" plate - light amethyst -                             |
| filled in   |                                                                                         |        |     | very attractive amber type irid.                                              |
|             | & Cable hatpin holder - ice blue -                                                      |        | 35. | M'burg Hanging Cherries 7" IC shaped bowl -                                   |
|             | fantastic, one of the best I have seen,                                                 |        | ٠   | green - satin & pretty                                                        |
|             | of one foot has minor buffing, who                                                      |        | 36. | Pinecone 7" plate - marigold - extremely                                      |
| cares!      | ,                                                                                       |        |     | pretty                                                                        |