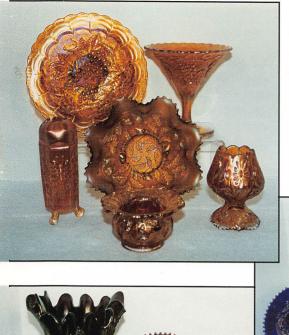

\$5 -- for only this auction or inidividual auction (please specify)

Send to the above address.

9. If you are extremely picking, please do not send us write-in bids.

| 2. Star & I | ne ruffled sauce - amethyst<br>File rosebowl - marigold<br>c Optic rosebowl - clambroth |        |     | . Grape & Cable hatpin holder - lavender - very pretty in a very rare color   |
|-------------|-----------------------------------------------------------------------------------------|--------|-----|-------------------------------------------------------------------------------|
|             | ruffled hatshape - ice green                                                            |        |     | . Grape & Cable hatpin holder - green - scarce                                |
|             | ral Chalices (2) - marigold - choice                                                    |        | 23. | Grape & Cable hatpin holder - purple - heat                                   |
|             | bank - marigold                                                                         |        | 24  | check in foot, very pretty                                                    |
|             | Star tumbler - green                                                                    | 4 %    | 24. | Grape & Cable hatpin holder - marigold                                        |
|             | eventy-Four tumbler - marigold                                                          | 13,000 | 25. | Stippled Strawberry 9" plate - ice blue - only                                |
|             | er compote - marigold                                                                   |        |     | one known, one of the top rarities in the                                     |
|             | atpin - lavender - super pretty & rare!                                                 |        | 26  | carnvial glass collecting field, FANTASTIC!                                   |
|             | bats hatpins (2) - purple - choice                                                      |        |     | Rustic 16" vase w/CRE edge - blue Tulip & Cane 4 1/2" wine glass - marigold - |
|             | pillow hatpin - purple                                                                  |        | 21. | unlisted size                                                                 |
|             | naptin - purple                                                                         |        | 28  | Tulip & Cane 3 5/8" cordial - marigold - very                                 |
|             | & Grape 9" plate - green - an                                                           |        | 20. | rare                                                                          |
|             | nding plate, very pretty & rare                                                         |        | 29  | Captive Rose ruffled bowl - green                                             |
|             | Garden 6" plate - white - super, has                                                    |        |     | Stippled Three Fruits 9" plate - saphire - a                                  |
|             | Pearls back                                                                             |        |     | SUPER pretty plate, very rare & desirable                                     |
|             | Garden 6" plate - marigold                                                              |        | 31. | Stippled Three Fruits 9" plate - blue - SUPER                                 |
|             | te 4 pc. table set - marigold - sugar has<br>n handle                                   | -      |     | irid.!, also tough to get                                                     |
| •           | erry Open Edge 2 sides up hatshape -                                                    |        | 32. | Stippled Three Fruits 9" plate - amethyst -                                   |
|             | uper! a great piece of red                                                              |        |     | SPECTACULAR, radium multi color irid.                                         |
|             | erry Open Edge 2 sides up hatshape -                                                    | -      | 33. | Stippled Three Fruits 9" plate - lavender                                     |
|             | ld - lots of extra glass, open edges are                                                | -      | 34. | Stippled Three Fruits 9" plate - light amethyst -                             |
| filled in   |                                                                                         |        |     | very attractive amber type irid.                                              |
|             | & Cable hatpin holder - ice blue -                                                      |        | 35. | M'burg Hanging Cherries 7" IC shaped bowl -                                   |
|             | fantastic, one of the best I have seen,                                                 |        | ٠   | green - satin & pretty                                                        |
|             | of one foot has minor buffing, who                                                      |        | 36. | Pinecone 7" plate - marigold - extremely                                      |
| cares!      | ,                                                                                       |        |     | pretty                                                                        |