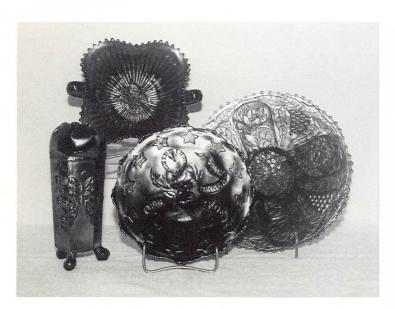

\$5 -- for only this auction or inidividual auction (please specify)

Send to the above address.

9. If you are extremely picking, please do not send us write-in bids.

| 2. Star & I | ne ruffled sauce - amethyst<br>File rosebowl - marigold<br>c Optic rosebowl - clambroth |        |     | . Grape & Cable hatpin holder - lavender - very pretty in a very rare color   |
|-------------|-----------------------------------------------------------------------------------------|--------|-----|-------------------------------------------------------------------------------|
|             | ruffled hatshape - ice green                                                            |        |     | . Grape & Cable hatpin holder - green - scarce                                |
|             | ral Chalices (2) - marigold - choice                                                    |        | 23. | Grape & Cable hatpin holder - purple - heat                                   |
|             | bank - marigold                                                                         |        | 24  | check in foot, very pretty                                                    |
|             | Star tumbler - green                                                                    | 4 %    | 24. | Grape & Cable hatpin holder - marigold                                        |
|             | eventy-Four tumbler - marigold                                                          | 13,000 | 25. | Stippled Strawberry 9" plate - ice blue - only                                |
|             | er compote - marigold                                                                   |        |     | one known, one of the top rarities in the                                     |
|             | atpin - lavender - super pretty & rare!                                                 |        | 26  | carnvial glass collecting field, FANTASTIC!                                   |
|             | bats hatpins (2) - purple - choice                                                      |        |     | Rustic 16" vase w/CRE edge - blue Tulip & Cane 4 1/2" wine glass - marigold - |
|             | pillow hatpin - purple                                                                  |        | 21. | unlisted size                                                                 |
|             | naptin - purple                                                                         |        | 28  | Tulip & Cane 3 5/8" cordial - marigold - very                                 |
|             | & Grape 9" plate - green - an                                                           |        | 20. | rare                                                                          |
|             | nding plate, very pretty & rare                                                         |        | 29  | Captive Rose ruffled bowl - green                                             |
|             | Garden 6" plate - white - super, has                                                    |        |     | Stippled Three Fruits 9" plate - saphire - a                                  |
|             | Pearls back                                                                             |        |     | SUPER pretty plate, very rare & desirable                                     |
|             | Garden 6" plate - marigold                                                              |        | 31. | Stippled Three Fruits 9" plate - blue - SUPER                                 |
|             | te 4 pc. table set - marigold - sugar has<br>n handle                                   | -      |     | irid.!, also tough to get                                                     |
| •           | erry Open Edge 2 sides up hatshape -                                                    |        | 32. | Stippled Three Fruits 9" plate - amethyst -                                   |
|             | uper! a great piece of red                                                              |        |     | SPECTACULAR, radium multi color irid.                                         |
|             | erry Open Edge 2 sides up hatshape -                                                    | -      | 33. | Stippled Three Fruits 9" plate - lavender                                     |
|             | ld - lots of extra glass, open edges are                                                | -      | 34. | Stippled Three Fruits 9" plate - light amethyst -                             |
| filled in   |                                                                                         |        |     | very attractive amber type irid.                                              |
|             | & Cable hatpin holder - ice blue -                                                      |        | 35. | M'burg Hanging Cherries 7" IC shaped bowl -                                   |
|             | fantastic, one of the best I have seen,                                                 |        | ٠   | green - satin & pretty                                                        |
|             | of one foot has minor buffing, who                                                      |        | 36. | Pinecone 7" plate - marigold - extremely                                      |
| cares!      | ,                                                                                       |        |     | pretty                                                                        |