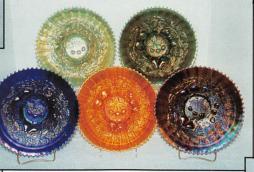

## CARNIVAL GLASS AUCTION

SATURDAY, MAY 20, 1995 -- 9:30 A.M. Holiday Inn -- St. Louis West/St. Peters -- St. Peters, MO

Seeck Auctions is excited to be selling one of our best Carnival Glass auctions this year. We have a wonderful selection of glass from the Marv & Dorothy Loughmiller collection from Oregon plus the Clint Fox collection from Texas. There are fantastic hatpins, hatpin holders, plates including the only known Stippled Strawberry plate in ice blue, other wonderful ice blue and aqua opal pieces, overall, a great variety for everyone. This will be a fun one to attend!

\$5 -- for only this auction or inidividual auction (please specify)

Send to the above address.

9. If you are extremely picking, please do not send us write-in bids.

| 2. Star & I | ne ruffled sauce - amethyst<br>File rosebowl - marigold<br>c Optic rosebowl - clambroth |        |     | . Grape & Cable hatpin holder - lavender - very pretty in a very rare color   |
|-------------|-----------------------------------------------------------------------------------------|--------|-----|-------------------------------------------------------------------------------|
|             | ruffled hatshape - ice green                                                            |        |     | . Grape & Cable hatpin holder - green - scarce                                |
|             | ral Chalices (2) - marigold - choice                                                    |        | 23. | Grape & Cable hatpin holder - purple - heat                                   |
|             | bank - marigold                                                                         |        | 24  | check in foot, very pretty                                                    |
|             | Star tumbler - green                                                                    | 4 %    | 24. | Grape & Cable hatpin holder - marigold                                        |
|             | eventy-Four tumbler - marigold                                                          | 13,000 | 25. | Stippled Strawberry 9" plate - ice blue - only                                |
|             | er compote - marigold                                                                   |        |     | one known, one of the top rarities in the                                     |
|             | atpin - lavender - super pretty & rare!                                                 |        | 26  | carnvial glass collecting field, FANTASTIC!                                   |
|             | bats hatpins (2) - purple - choice                                                      |        |     | Rustic 16" vase w/CRE edge - blue Tulip & Cane 4 1/2" wine glass - marigold - |
|             | pillow hatpin - purple                                                                  |        | 21. | unlisted size                                                                 |
|             | naptin - purple                                                                         |        | 28  | Tulip & Cane 3 5/8" cordial - marigold - very                                 |
|             | & Grape 9" plate - green - an                                                           |        | 20. | rare                                                                          |
|             | nding plate, very pretty & rare                                                         |        | 29  | Captive Rose ruffled bowl - green                                             |
|             | Garden 6" plate - white - super, has                                                    |        |     | Stippled Three Fruits 9" plate - saphire - a                                  |
|             | Pearls back                                                                             |        |     | SUPER pretty plate, very rare & desirable                                     |
|             | Garden 6" plate - marigold                                                              |        | 31. | Stippled Three Fruits 9" plate - blue - SUPER                                 |
|             | te 4 pc. table set - marigold - sugar has<br>n handle                                   | -      |     | irid.!, also tough to get                                                     |
| •           | erry Open Edge 2 sides up hatshape -                                                    |        | 32. | Stippled Three Fruits 9" plate - amethyst -                                   |
|             | uper! a great piece of red                                                              |        |     | SPECTACULAR, radium multi color irid.                                         |
|             | erry Open Edge 2 sides up hatshape -                                                    | -      | 33. | Stippled Three Fruits 9" plate - lavender                                     |
|             | ld - lots of extra glass, open edges are                                                | -      | 34. | Stippled Three Fruits 9" plate - light amethyst -                             |
| filled in   |                                                                                         |        |     | very attractive amber type irid.                                              |
|             | & Cable hatpin holder - ice blue -                                                      |        | 35. | M'burg Hanging Cherries 7" IC shaped bowl -                                   |
|             | fantastic, one of the best I have seen,                                                 |        | ٠   | green - satin & pretty                                                        |
|             | of one foot has minor buffing, who                                                      |        | 36. | Pinecone 7" plate - marigold - extremely                                      |
| cares!      | ,                                                                                       |        |     | pretty                                                                        |