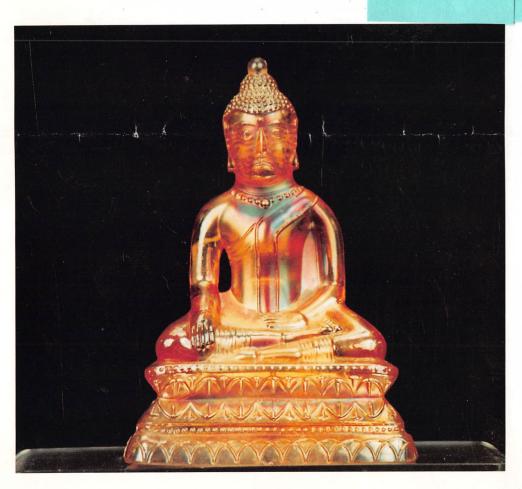

For your convenience - FAX# (316) 746-2145.

| 1          | Rays and Petals Compote - A                             | 27         | Two Pow Poglet & Fluton P                             | 70              | Laura Zinnauad Laan Lamn M                                    |
|------------|---------------------------------------------------------|------------|-------------------------------------------------------|-----------------|---------------------------------------------------------------|
| 1.<br>2.   | Fenton Raspberry Open                                   | 37.<br>38. | Two Row Basket 6 Flutes - B Two Row Basket 6 Flutes - | 70.             | Large Zippered Loop Lamp - M<br>Orange Tree Hatpin Holder - M |
| 4.         | Compote - P                                             | 56.        | RED                                                   | 71.<br>4/25 72. | Tornado Vase - P                                              |
| 3.         | N Raspberry Open Compote - P                            | 39.        | Jack-in-Pulpit Two Row                                | 73.             | Orange Tree Water Set - M                                     |
| 3.<br>4.   | Fenton Peacock at Urn                                   | 00.        | Basket- B                                             | 456 74.         |                                                               |
| 4.         | Bowl - M                                                | 600 40.    | Fabulous RARE Purple                                  | 730 14.         | HOLLY BOWL - AMBERINA<br>RED                                  |
| 20005.     | Marigold Buddha - Super Piece                           | 40.        | Picture Frame                                         | 75.             |                                                               |
| <u> </u>   | - Only one known to exist                               | 41.        | Two Row Basket - Raspberry                            | 15.             | N Grape and Cable Punch                                       |
| G          |                                                         | 41.        |                                                       |                 | Bowl - small - P : Has Six                                    |
| 6.         | Four Flowers Bowl - Peach                               | 42.        | Interior - M                                          | 7.0             | Cobalt Blue Stippled Cups                                     |
| 7          | Opal                                                    | 42.        | Two Row Basket - Banana Bowl                          | 76.             | HOLLY PLATE - G - VERY                                        |
| 7.         | Wishbone and Flowers Frisbee                            | 1100 10    | Shape - M                                             | 77              | RARE                                                          |
| 0          | Shape Bowl - Peach Opal                                 | 1100 43.   | Spring Time Table Set - P                             | 77.             | Peacock and Grape CRE                                         |
| 8.         | Dugan Hanging Cherries Mid-                             | 44.        | Drapery Candy Dish - ICE                              | 70              | Bowl - A                                                      |
| 0          | Size Bowl - Peach Opal                                  | 15         | BLUE                                                  | 78.             | Peacock and Grape Bowl - A                                    |
| 9.         | Stag and Holly Large Fluted                             | 45.        | CORN VASE - ICE GREEN                                 | 79.             | N Peacock at Fountain Water                                   |
| 10         | Bowl - B                                                | 46.        | Drapery Candy Dish - W                                |                 | Pitcher - A - has Blue                                        |
| 10.        | Daisy Cut Bell - M                                      | 47.        | Three Row Basket - small dam                          | 00              | Iridescence                                                   |
| 11.        | Stag and Holly Frisbee Shaped                           | 40         | age - ICE GREEN                                       | 80.             | Palm Beach Butter Dish, Sugar                                 |
| 10         | Bowl - B                                                | 48.        | Jack-in-Pulpit Shape Two Row                          | 01              | Bowl and Spooner - W                                          |
| 12.        | Ten Mums Bowl - B                                       | 40         | Basket - M                                            | 81.<br>82.      | Bushel Basket - Unusual Green<br>Six Sided Bushel Basket - W  |
| 13.        | Dragon and Lotus Bowl - B                               | 49.        | Four Sided Two Row Basket -<br>M                      | 02.             |                                                               |
| 14.        | Candy Ribbon Edge Bowl - M<br>Buzz Star Large Cruet - M | 50.        | Wreath of Roses Square                                | 83.             | Straight Sided Bushel<br>Basket - M                           |
| 15.<br>16. | Acorn and Burrs Table Set - P                           | 50.        | Shaped Punch Bowl -                                   | 84.             | Round Side Bushel Basket -                                    |
| 10.        | Hearts and Flowers                                      |            | Vintage Interior - RARE - G                           | 04.             | Very Unusual Amethyst                                         |
| 17.        | Compote - W                                             | 51.        | Beaded Shell Water Set - M                            | 525 85.         | Palm Beach Water Pitcher - W                                  |
| 10         | Blossom Time Compote - G                                | 51.        | Grape and Cable Plate - M                             | 86.             | Round Bushel Basket - B                                       |
| 18.<br>19. | Constellation Compote - W                               | 53.        | Fanciful CRE Bowl - Peach                             | 87.             | Horse Medallion Fluted                                        |
| 00         | Barrel - M                                              | 00.        | Opal                                                  | 07.             | Bowl - B                                                      |
| 20.<br>21. | Holly Compote - M                                       | 54.        | ROSE SHOW PLATE - W                                   | 88.             | Memphis Punch Bowl and                                        |
| 21.        | Persian Medallion Compote -                             | 500 55.    | NEW ART PLATE - P                                     | 00.             | Cups - P                                                      |
|            | CRE - B                                                 | 56.        | Strawberry Plate - A                                  | 89.             | Orange Tree Plate - B                                         |
| 23.        | N Grape and Cable Centerpiece                           | 2800 57.   | INVERTED STRAWBERRY                                   | 450 90.         | Diamond Lace Water Set - P                                    |
| 20.        | Bowl - M - Super Color                                  | 01.        | TABLE SET - P - RARE                                  | 91.             | ROSE SHOW BOWL - A                                            |
| 24.        | Pony Head Bowl - M                                      | 58.        | Toothpick Holder - M                                  | 92.             | Good Luck CRE Bowl - M                                        |
| 350 25.    | Corn Bottle - Smoke                                     | 59.        | Kittens Four Sided Toothpick                          | 93.             | POPPY SHOW BOWL - W                                           |
| 26.        | Pony Head Bowl - A                                      |            | Holder - M                                            | 94.             | Holly Bowl - G                                                |
| 27.        | Thistle Bowl - M                                        | 60.        | Wreath of Roses Square Shaped                         | 95.             | Lustre Rose 9" Plate - M                                      |
| 28.        | Orange Tree Bowl - W                                    |            | Punch Bowl flared out into a                          | 96.             | Peacock at Urn small Berry                                    |
| 29.        | Strawberry Bowl - Pie Crust                             |            | large bowl - A                                        |                 | Bowl - P                                                      |
|            | Edge - P                                                | 61.        | Plate Toothpick Holder - P                            | 97.             | Memphis Punch Set - G                                         |
| 30.        | Corn Bottle - M                                         | 62.        | S Repeat Toothpick Holder - M                         | 350 98.         | Country Kitchen Butter                                        |
| 31.        | Round-Up Bowl - W - Great                               | 63.        | Butterfly and Berries Water                           |                 | Dish - M                                                      |
|            | Color                                                   |            | Set - M                                               | 425 99.         | Peacock on the Fence Plate -                                  |
| 32.        | Fruits and Flowers Bowl -                               | 64.        | Orange Tree Hatpin Holder - B                         |                 | ICE GREEN                                                     |
|            | CRE - A                                                 | 64a.       | 7 CARNIVAL HATPINS -                                  | 100.            | Fenton Peacock at Urn                                         |
| 33.        | Pebbles Bowl - P                                        |            | Choice                                                |                 | Plate - W                                                     |
| 34.        | Grape and Cable Banana                                  | 65.        | Vintage Epergne - B                                   |                 | Drapery Vase - M                                              |
|            | Bowl - M                                                | 66.        | Grape and Cable hatpin                                | 102.            | Diamond Rib Round Panels                                      |
| 35.        | N Grape and Cable Compote -P                            | 200        | Holder - M                                            |                 | Jardiniere - G - RARE                                         |
| 36.        | Two Row Basket - Banana Bowl                            | 67.        | Orange Tree loving Cup - M                            | 103.            | Fine Cut and Roses Rose                                       |
|            | Shape - B                                               | 68.        | CORN VASE - ICE GREEN                                 | ***             | Bowl - P                                                      |
|            |                                                         | 69.        | CORN VASE - W                                         | 104.            | Raspberry Milk Pitcher - P                                    |