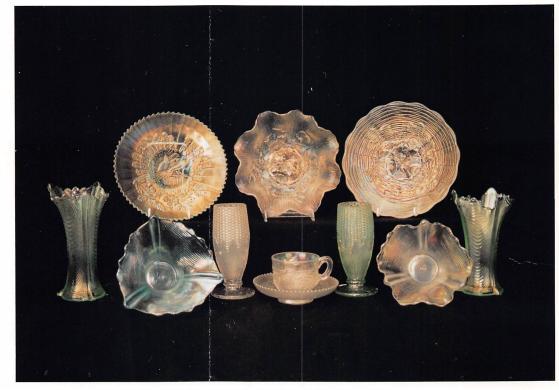

For your convenience - FAX# (316) 746-2145.

| 1          | Rays and Petals Compote - A                             | 27         | Two Pow Poglet & Fluton P                             | 70              | Laura Zinnauad Laan Lamn M                                    |
|------------|---------------------------------------------------------|------------|-------------------------------------------------------|-----------------|---------------------------------------------------------------|
| 1.<br>2.   | Fenton Raspberry Open                                   | 37.<br>38. | Two Row Basket 6 Flutes - B Two Row Basket 6 Flutes - | 70.             | Large Zippered Loop Lamp - M<br>Orange Tree Hatpin Holder - M |
| 4.         | Compote - P                                             | 56.        | RED                                                   | 71.<br>4/25 72. | Tornado Vase - P                                              |
| 3.         | N Raspberry Open Compote - P                            | 39.        | Jack-in-Pulpit Two Row                                | 73.             | Orange Tree Water Set - M                                     |
| 3.<br>4.   | Fenton Peacock at Urn                                   | 00.        | Basket- B                                             | 456 74.         |                                                               |
| 4.         | Bowl - M                                                | 600 40.    | Fabulous RARE Purple                                  | 730 14.         | HOLLY BOWL - AMBERINA<br>RED                                  |
| 20005.     | Marigold Buddha - Super Piece                           | 40.        | Picture Frame                                         | 75.             |                                                               |
| <u> </u>   | - Only one known to exist                               | 41.        | Two Row Basket - Raspberry                            | 15.             | N Grape and Cable Punch                                       |
| G          |                                                         | 41.        |                                                       |                 | Bowl - small - P : Has Six                                    |
| 6.         | Four Flowers Bowl - Peach                               | 42.        | Interior - M                                          | 7.0             | Cobalt Blue Stippled Cups                                     |
| 7          | Opal                                                    | 42.        | Two Row Basket - Banana Bowl                          | 76.             | HOLLY PLATE - G - VERY                                        |
| 7.         | Wishbone and Flowers Frisbee                            | 1100 10    | Shape - M                                             | 77              | RARE                                                          |
| 0          | Shape Bowl - Peach Opal                                 | 1100 43.   | Spring Time Table Set - P                             | 77.             | Peacock and Grape CRE                                         |
| 8.         | Dugan Hanging Cherries Mid-                             | 44.        | Drapery Candy Dish - ICE                              | 70              | Bowl - A                                                      |
| 0          | Size Bowl - Peach Opal                                  | 15         | BLUE                                                  | 78.             | Peacock and Grape Bowl - A                                    |
| 9.         | Stag and Holly Large Fluted                             | 45.        | CORN VASE - ICE GREEN                                 | 79.             | N Peacock at Fountain Water                                   |
| 10         | Bowl - B                                                | 46.        | Drapery Candy Dish - W                                |                 | Pitcher - A - has Blue                                        |
| 10.        | Daisy Cut Bell - M                                      | 47.        | Three Row Basket - small dam                          | 00              | Iridescence                                                   |
| 11.        | Stag and Holly Frisbee Shaped                           | 40         | age - ICE GREEN                                       | 80.             | Palm Beach Butter Dish, Sugar                                 |
| 10         | Bowl - B                                                | 48.        | Jack-in-Pulpit Shape Two Row                          | 01              | Bowl and Spooner - W                                          |
| 12.        | Ten Mums Bowl - B                                       | 40         | Basket - M                                            | 81.<br>82.      | Bushel Basket - Unusual Green<br>Six Sided Bushel Basket - W  |
| 13.        | Dragon and Lotus Bowl - B                               | 49.        | Four Sided Two Row Basket -<br>M                      | 02.             |                                                               |
| 14.        | Candy Ribbon Edge Bowl - M<br>Buzz Star Large Cruet - M | 50.        | Wreath of Roses Square                                | 83.             | Straight Sided Bushel<br>Basket - M                           |
| 15.<br>16. | Acorn and Burrs Table Set - P                           | 50.        | Shaped Punch Bowl -                                   | 84.             | Round Side Bushel Basket -                                    |
| 10.        | Hearts and Flowers                                      |            | Vintage Interior - RARE - G                           | 04.             | Very Unusual Amethyst                                         |
| 17.        | Compote - W                                             | 51.        | Beaded Shell Water Set - M                            | 525 85.         | Palm Beach Water Pitcher - W                                  |
| 10         | Blossom Time Compote - G                                | 51.        | Grape and Cable Plate - M                             | 86.             | Round Bushel Basket - B                                       |
| 18.<br>19. | Constellation Compote - W                               | 53.        | Fanciful CRE Bowl - Peach                             | 87.             | Horse Medallion Fluted                                        |
| 00         | Barrel - M                                              | 00.        | Opal                                                  | 07.             | Bowl - B                                                      |
| 20.<br>21. | Holly Compote - M                                       | 54.        | ROSE SHOW PLATE - W                                   | 88.             | Memphis Punch Bowl and                                        |
| 21.        | Persian Medallion Compote -                             | 500 55.    | NEW ART PLATE - P                                     | 00.             | Cups - P                                                      |
|            | CRE - B                                                 | 56.        | Strawberry Plate - A                                  | 89.             | Orange Tree Plate - B                                         |
| 23.        | N Grape and Cable Centerpiece                           | 2800 57.   | INVERTED STRAWBERRY                                   | 450 90.         | Diamond Lace Water Set - P                                    |
| 20.        | Bowl - M - Super Color                                  | 01.        | TABLE SET - P - RARE                                  | 91.             | ROSE SHOW BOWL - A                                            |
| 24.        | Pony Head Bowl - M                                      | 58.        | Toothpick Holder - M                                  | 92.             | Good Luck CRE Bowl - M                                        |
| 350 25.    | Corn Bottle - Smoke                                     | 59.        | Kittens Four Sided Toothpick                          | 93.             | POPPY SHOW BOWL - W                                           |
| 26.        | Pony Head Bowl - A                                      |            | Holder - M                                            | 94.             | Holly Bowl - G                                                |
| 27.        | Thistle Bowl - M                                        | 60.        | Wreath of Roses Square Shaped                         | 95.             | Lustre Rose 9" Plate - M                                      |
| 28.        | Orange Tree Bowl - W                                    |            | Punch Bowl flared out into a                          | 96.             | Peacock at Urn small Berry                                    |
| 29.        | Strawberry Bowl - Pie Crust                             |            | large bowl - A                                        |                 | Bowl - P                                                      |
|            | Edge - P                                                | 61.        | Plate Toothpick Holder - P                            | 97.             | Memphis Punch Set - G                                         |
| 30.        | Corn Bottle - M                                         | 62.        | S Repeat Toothpick Holder - M                         | 350 98.         | Country Kitchen Butter                                        |
| 31.        | Round-Up Bowl - W - Great                               | 63.        | Butterfly and Berries Water                           |                 | Dish - M                                                      |
|            | Color                                                   |            | Set - M                                               | 425 99.         | Peacock on the Fence Plate -                                  |
| 32.        | Fruits and Flowers Bowl -                               | 64.        | Orange Tree Hatpin Holder - B                         |                 | ICE GREEN                                                     |
|            | CRE - A                                                 | 64a.       | 7 CARNIVAL HATPINS -                                  | 100.            | Fenton Peacock at Urn                                         |
| 33.        | Pebbles Bowl - P                                        |            | Choice                                                |                 | Plate - W                                                     |
| 34.        | Grape and Cable Banana                                  | 65.        | Vintage Epergne - B                                   |                 | Drapery Vase - M                                              |
|            | Bowl - M                                                | 66.        | Grape and Cable hatpin                                | 102.            | Diamond Rib Round Panels                                      |
| 35.        | N Grape and Cable Compote -P                            | 200        | Holder - M                                            |                 | Jardiniere - G - RARE                                         |
| 36.        | Two Row Basket - Banana Bowl                            | 67.        | Orange Tree loving Cup - M                            | 103.            | Fine Cut and Roses Rose                                       |
|            | Shape - B                                               | 68.        | CORN VASE - ICE GREEN                                 | ***             | Bowl - P                                                      |
|            |                                                         | 69.        | CORN VASE - W                                         | 104.            | Raspberry Milk Pitcher - P                                    |