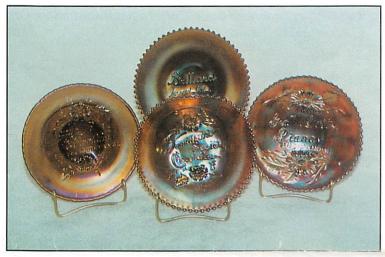

```
1300 18. Rose Show 9" plate - marigold - very pretty & very rare, flat & even
 50 19. Beaded Shell mug - marigold
55 20. Beaded Shell tumbler - amethyst
ਕੁੰਡੇ 21. Thistle ruffled bowl - aqua - very rare color, nice irid. ਅਮਾ ਨਕ ਲੈ 4 5 ਵ
22. Heavy Grape 8" plate - green - two small nicks
<u>7</u> 24. Drapery rosebowl - lavender - scarce
300 25. Drapery rosebowl - blue - also very tough
35ত 26. Drapery rosebowl - aqua opal
160 27. Sailboats IC shaped sauce - vaseline (150)
175 28. Nesting Swan ruffled bowl - green - radium & nice
<u> 37.5_</u> 29. Grape & Cable hatpin holder - green - super pretty, a great example
30. Grape & Cable hatpin holder - amethyst - also nice, hatpin holders are hot
350 31. Grape & Cable hatpin holder - marigold - even color, nice
100 32. Three Fruits PCE bowl - marigold
35 33. Star & File water goblet - marigold
 <u>40</u> 34. Star & File goblet shaped flared out compote - marigold
<u> ვაი ა</u> 35. Thistle 9" plate - green - an outstanding plate, a Fenton rarity that is highly desirable,
 <u>6ర</u> 36. Little Flowers small berry bowl - blue
37. M'burg Strawberry 9 1/2" CRE bowl - marigold - radium & beautiful (proposats)
 65 38. Strawberry ruffled bowl - amethyst - great color
2100 39. Geo. W. Getts Pianos advertising 6" plate - amethyst - extremely rare, very pretty,
         advertising is in high demand - George Thomas bought
155 40. Strawberry 9" plate w/BW back - marigold - pretty
200 41. Kittens cup & saucer - marigold
 <u>δ</u> 42. Ranger cologne bottle - marigold
 95 43. Ranger covered jar & extra bottom - marigold Chip noted
<u>م 20 ک</u> 44. Fenton's Peacock at Urn 10 ruffle bowl - amethyst - very scarce color
105 45. Fenton's Peacock at Urn 10 ruffle bowl - marigold
300 46. Fenton's Peacock at Urn 6 ruffle bowl - blue - nice Mike + Micki Kennedy 600 gh
 <u>/০১:  </u>47. Fenton's Peacock at Urn 6 ruffle bowl - maigold
900 48. Norris N. Smith Real Estate & Insurance ruffled advertising bowl - amethyst - very
         rare piece, nice
 △< 49. Lotus & Grape bon bon - green - very pretty, scarce color
35 50. Double Loop chalice - marigold
 60 51. Singing Birds mug - amethyst
52. Captive Rose ruffled compote - white - pretty
225 53. Enameled Cherries & Little Flowers 7 pc. water set - blue
300 54. Dragon & Lotus ruffled bowl - amethyst opal - extremely rare - has chip on edge
 210 55. Dragon & Lotus ruffled bowl - amethyst - super pretty
 57. M'burg Hobnail Swirl rosebowl - marigold - scarce
76 59. Star Medallion milk pitcher - smoke
<u>√o≲</u> 60. Lacy Dewdrop cvd compote - irid. custard
\underline{9 \circ 0} 61. Stippled Grape & Cable 9" plate - blue - extremely rare & desirable, very flat
<u>500</u> 62. Stippled Grape & Cable 9" plate - amethyst - extremely rare stippled, nice
 <u> 75</u> 63. Blackberry Spray hat shape - vaseline
 65 64. Windmill pickle dish - green - silvery 45 Robbie Bought
65. Dragon & Lotus 9" plate - blue - blue/silver irid., extremely rare plate
80 66. Grape Delight rosebowls (2) - marigold - choice felbe bught 60-Round Top
 10 67. Grape Delight rosebowl - white - one foot has epoxy
\underline{450} 68. Sunflower spt ftd ruffled bowl - blue - extremely rare color, nice
```