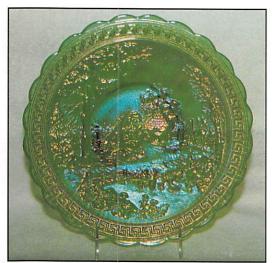

```
1300 18. Rose Show 9" plate - marigold - very pretty & very rare, flat & even
 50 19. Beaded Shell mug - marigold
55 20. Beaded Shell tumbler - amethyst
ਕੁੰਡੇ 21. Thistle ruffled bowl - aqua - very rare color, nice irid. ਅਮਾ ਨਕ ਲੈ 4 5 ਵ
22. Heavy Grape 8" plate - green - two small nicks
<u>7</u> 24. Drapery rosebowl - lavender - scarce
300 25. Drapery rosebowl - blue - also very tough
35ত 26. Drapery rosebowl - aqua opal
160 27. Sailboats IC shaped sauce - vaseline (150)
175 28. Nesting Swan ruffled bowl - green - radium & nice
<u> 37.5_</u> 29. Grape & Cable hatpin holder - green - super pretty, a great example
30. Grape & Cable hatpin holder - amethyst - also nice, hatpin holders are hot
350 31. Grape & Cable hatpin holder - marigold - even color, nice
100 32. Three Fruits PCE bowl - marigold
35 33. Star & File water goblet - marigold
 <u>40</u> 34. Star & File goblet shaped flared out compote - marigold
<u> ვაი ა</u> 35. Thistle 9" plate - green - an outstanding plate, a Fenton rarity that is highly desirable,
 <u>6ర</u> 36. Little Flowers small berry bowl - blue
37. M'burg Strawberry 9 1/2" CRE bowl - marigold - radium & beautiful (proposats)
 65 38. Strawberry ruffled bowl - amethyst - great color
2100 39. Geo. W. Getts Pianos advertising 6" plate - amethyst - extremely rare, very pretty,
         advertising is in high demand - George Thomas bought
155 40. Strawberry 9" plate w/BW back - marigold - pretty
200 41. Kittens cup & saucer - marigold
 <u>δ</u> 42. Ranger cologne bottle - marigold
 95 43. Ranger covered jar & extra bottom - marigold Chip noted
<u>م 20 ک</u> 44. Fenton's Peacock at Urn 10 ruffle bowl - amethyst - very scarce color
105 45. Fenton's Peacock at Urn 10 ruffle bowl - marigold
300 46. Fenton's Peacock at Urn 6 ruffle bowl - blue - nice Mike + Micki Kennedy 600 gh
 <u>/০১:  </u>47. Fenton's Peacock at Urn 6 ruffle bowl - maigold
900 48. Norris N. Smith Real Estate & Insurance ruffled advertising bowl - amethyst - very
         rare piece, nice
 △< 49. Lotus & Grape bon bon - green - very pretty, scarce color
35 50. Double Loop chalice - marigold
 60 51. Singing Birds mug - amethyst
52. Captive Rose ruffled compote - white - pretty
225 53. Enameled Cherries & Little Flowers 7 pc. water set - blue
300 54. Dragon & Lotus ruffled bowl - amethyst opal - extremely rare - has chip on edge
 210 55. Dragon & Lotus ruffled bowl - amethyst - super pretty
 57. M'burg Hobnail Swirl rosebowl - marigold - scarce
76 59. Star Medallion milk pitcher - smoke
<u>√o≲</u> 60. Lacy Dewdrop cvd compote - irid. custard
\underline{9 \circ 0} 61. Stippled Grape & Cable 9" plate - blue - extremely rare & desirable, very flat
<u>500</u> 62. Stippled Grape & Cable 9" plate - amethyst - extremely rare stippled, nice
 <u> 75</u> 63. Blackberry Spray hat shape - vaseline
 65 64. Windmill pickle dish - green - silvery 45 Robbie Bought
65. Dragon & Lotus 9" plate - blue - blue/silver irid., extremely rare plate
80 66. Grape Delight rosebowls (2) - marigold - choice felbe bught 60-Round Top
 10 67. Grape Delight rosebowl - white - one foot has epoxy
\underline{450} 68. Sunflower spt ftd ruffled bowl - blue - extremely rare color, nice
```