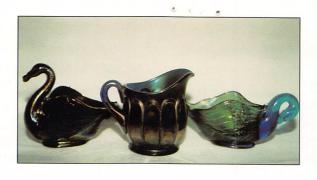

|                             | outstanding example, one of the more                                         | <u>9</u> 5_245.      | Kittens 2 sides up bowl - marigold                                                                                                                                                                                                                                                                                                                                                                                                                                                                                                                                                                                                                                                                                                                                                                                                                                                                                                                                                                                                                                                                                                                                                                                                                                                                                                                                                                                                                                                                                                                                                                                                                                                                                                                                                                                                                                                                                                                                                                                                                                                                                             |
|-----------------------------|------------------------------------------------------------------------------|----------------------|--------------------------------------------------------------------------------------------------------------------------------------------------------------------------------------------------------------------------------------------------------------------------------------------------------------------------------------------------------------------------------------------------------------------------------------------------------------------------------------------------------------------------------------------------------------------------------------------------------------------------------------------------------------------------------------------------------------------------------------------------------------------------------------------------------------------------------------------------------------------------------------------------------------------------------------------------------------------------------------------------------------------------------------------------------------------------------------------------------------------------------------------------------------------------------------------------------------------------------------------------------------------------------------------------------------------------------------------------------------------------------------------------------------------------------------------------------------------------------------------------------------------------------------------------------------------------------------------------------------------------------------------------------------------------------------------------------------------------------------------------------------------------------------------------------------------------------------------------------------------------------------------------------------------------------------------------------------------------------------------------------------------------------------------------------------------------------------------------------------------------------|
|                             | rare colors in this bowl!                                                    |                      | Persian Garden 11" IC shaped bowl -                                                                                                                                                                                                                                                                                                                                                                                                                                                                                                                                                                                                                                                                                                                                                                                                                                                                                                                                                                                                                                                                                                                                                                                                                                                                                                                                                                                                                                                                                                                                                                                                                                                                                                                                                                                                                                                                                                                                                                                                                                                                                            |
| 400 212.                    | Rose Show ruffled bowl - amethyst - a                                        |                      | amethyst - very rare, nice color & irid.                                                                                                                                                                                                                                                                                                                                                                                                                                                                                                                                                                                                                                                                                                                                                                                                                                                                                                                                                                                                                                                                                                                                                                                                                                                                                                                                                                                                                                                                                                                                                                                                                                                                                                                                                                                                                                                                                                                                                                                                                                                                                       |
|                             | dandy                                                                        |                      | Banded Grape & Cable large size fruit                                                                                                                                                                                                                                                                                                                                                                                                                                                                                                                                                                                                                                                                                                                                                                                                                                                                                                                                                                                                                                                                                                                                                                                                                                                                                                                                                                                                                                                                                                                                                                                                                                                                                                                                                                                                                                                                                                                                                                                                                                                                                          |
| -                           | M'burg Holly Sprig crimped edge bowl -                                       |                      | bowl - blue - extremely rare, super pretty                                                                                                                                                                                                                                                                                                                                                                                                                                                                                                                                                                                                                                                                                                                                                                                                                                                                                                                                                                                                                                                                                                                                                                                                                                                                                                                                                                                                                                                                                                                                                                                                                                                                                                                                                                                                                                                                                                                                                                                                                                                                                     |
|                             | green - radium & pretty                                                      |                      | Wreath of Roses punch bowl top                                                                                                                                                                                                                                                                                                                                                                                                                                                                                                                                                                                                                                                                                                                                                                                                                                                                                                                                                                                                                                                                                                                                                                                                                                                                                                                                                                                                                                                                                                                                                                                                                                                                                                                                                                                                                                                                                                                                                                                                                                                                                                 |
|                             | Leaf Swirl compote - amber                                                   |                      | w/Vintage interior - green - who has the                                                                                                                                                                                                                                                                                                                                                                                                                                                                                                                                                                                                                                                                                                                                                                                                                                                                                                                                                                                                                                                                                                                                                                                                                                                                                                                                                                                                                                                                                                                                                                                                                                                                                                                                                                                                                                                                                                                                                                                                                                                                                       |
|                             | Basketweave Open Edge JIP basket -                                           |                      | base?                                                                                                                                                                                                                                                                                                                                                                                                                                                                                                                                                                                                                                                                                                                                                                                                                                                                                                                                                                                                                                                                                                                                                                                                                                                                                                                                                                                                                                                                                                                                                                                                                                                                                                                                                                                                                                                                                                                                                                                                                                                                                                                          |
|                             | aqua - super                                                                 |                      | Acanthus deep round bowl - marigold                                                                                                                                                                                                                                                                                                                                                                                                                                                                                                                                                                                                                                                                                                                                                                                                                                                                                                                                                                                                                                                                                                                                                                                                                                                                                                                                                                                                                                                                                                                                                                                                                                                                                                                                                                                                                                                                                                                                                                                                                                                                                            |
|                             | Persian Medallion large size compote -                                       | -                    | Floral & Grape water pitcher - blue - super                                                                                                                                                                                                                                                                                                                                                                                                                                                                                                                                                                                                                                                                                                                                                                                                                                                                                                                                                                                                                                                                                                                                                                                                                                                                                                                                                                                                                                                                                                                                                                                                                                                                                                                                                                                                                                                                                                                                                                                                                                                                                    |
|                             | blue - super nice, scarce                                                    | -4                   | irid.                                                                                                                                                                                                                                                                                                                                                                                                                                                                                                                                                                                                                                                                                                                                                                                                                                                                                                                                                                                                                                                                                                                                                                                                                                                                                                                                                                                                                                                                                                                                                                                                                                                                                                                                                                                                                                                                                                                                                                                                                                                                                                                          |
|                             | Pulled Loop 9" vase - peach opal Pulled Loop 7" vase - purple - chip on base |                      | Floral & Grape tumbler - blue                                                                                                                                                                                                                                                                                                                                                                                                                                                                                                                                                                                                                                                                                                                                                                                                                                                                                                                                                                                                                                                                                                                                                                                                                                                                                                                                                                                                                                                                                                                                                                                                                                                                                                                                                                                                                                                                                                                                                                                                                                                                                                  |
|                             | Starfish bon bon - amethyst - scarce color                                   |                      | Acorn ruffled bowl -lime green - edge nick Dugan's Cherries ball ftd ruffled bowl -                                                                                                                                                                                                                                                                                                                                                                                                                                                                                                                                                                                                                                                                                                                                                                                                                                                                                                                                                                                                                                                                                                                                                                                                                                                                                                                                                                                                                                                                                                                                                                                                                                                                                                                                                                                                                                                                                                                                                                                                                                            |
|                             | Wide Panel epergne - green - very scarce,                                    | <u></u>              | amethyst                                                                                                                                                                                                                                                                                                                                                                                                                                                                                                                                                                                                                                                                                                                                                                                                                                                                                                                                                                                                                                                                                                                                                                                                                                                                                                                                                                                                                                                                                                                                                                                                                                                                                                                                                                                                                                                                                                                                                                                                                                                                                                                       |
| -                           | a great large shape in carnival                                              | 254                  | Grape & Cable breakfast set - green -                                                                                                                                                                                                                                                                                                                                                                                                                                                                                                                                                                                                                                                                                                                                                                                                                                                                                                                                                                                                                                                                                                                                                                                                                                                                                                                                                                                                                                                                                                                                                                                                                                                                                                                                                                                                                                                                                                                                                                                                                                                                                          |
|                             | Thistle ruffled bowl - blue                                                  | 254.                 | scarce color                                                                                                                                                                                                                                                                                                                                                                                                                                                                                                                                                                                                                                                                                                                                                                                                                                                                                                                                                                                                                                                                                                                                                                                                                                                                                                                                                                                                                                                                                                                                                                                                                                                                                                                                                                                                                                                                                                                                                                                                                                                                                                                   |
|                             | N's Wide Panel 11 3/4" mid size funeral                                      | 200 255              | Grape & Cable breakfast set - amethyst                                                                                                                                                                                                                                                                                                                                                                                                                                                                                                                                                                                                                                                                                                                                                                                                                                                                                                                                                                                                                                                                                                                                                                                                                                                                                                                                                                                                                                                                                                                                                                                                                                                                                                                                                                                                                                                                                                                                                                                                                                                                                         |
|                             | vase - marigold - 4 1/2" base                                                | 115 256              | Grape & Cable breakfast set - marigold                                                                                                                                                                                                                                                                                                                                                                                                                                                                                                                                                                                                                                                                                                                                                                                                                                                                                                                                                                                                                                                                                                                                                                                                                                                                                                                                                                                                                                                                                                                                                                                                                                                                                                                                                                                                                                                                                                                                                                                                                                                                                         |
|                             | N's Wide Panel 9 1/2" mid size funeral vase                                  |                      | Double Stemmed Rose dome ftd IC shaped                                                                                                                                                                                                                                                                                                                                                                                                                                                                                                                                                                                                                                                                                                                                                                                                                                                                                                                                                                                                                                                                                                                                                                                                                                                                                                                                                                                                                                                                                                                                                                                                                                                                                                                                                                                                                                                                                                                                                                                                                                                                                         |
|                             | - green - 4 1/2" base                                                        |                      | bowl - peach opal - nice                                                                                                                                                                                                                                                                                                                                                                                                                                                                                                                                                                                                                                                                                                                                                                                                                                                                                                                                                                                                                                                                                                                                                                                                                                                                                                                                                                                                                                                                                                                                                                                                                                                                                                                                                                                                                                                                                                                                                                                                                                                                                                       |
| 350 224.                    | Stippled Three Fruits spt ftd ruffled bowl -                                 | 115 258.             | Imperial Flute punch bowl & base - marigold                                                                                                                                                                                                                                                                                                                                                                                                                                                                                                                                                                                                                                                                                                                                                                                                                                                                                                                                                                                                                                                                                                                                                                                                                                                                                                                                                                                                                                                                                                                                                                                                                                                                                                                                                                                                                                                                                                                                                                                                                                                                                    |
|                             | blue - outstanding electric blue irid.                                       | HDasa                | - scarce                                                                                                                                                                                                                                                                                                                                                                                                                                                                                                                                                                                                                                                                                                                                                                                                                                                                                                                                                                                                                                                                                                                                                                                                                                                                                                                                                                                                                                                                                                                                                                                                                                                                                                                                                                                                                                                                                                                                                                                                                                                                                                                       |
| 55° 225.                    | Three Fruits spt ftd ruffled bowl - aqua                                     | _ <sup>40</sup> 259. | Imperial Grape cup & saucer - marigold                                                                                                                                                                                                                                                                                                                                                                                                                                                                                                                                                                                                                                                                                                                                                                                                                                                                                                                                                                                                                                                                                                                                                                                                                                                                                                                                                                                                                                                                                                                                                                                                                                                                                                                                                                                                                                                                                                                                                                                                                                                                                         |
|                             | opal - a collector's favorite!                                               | 1400260.             | Rose Show Variant ruffled bowl - reninger                                                                                                                                                                                                                                                                                                                                                                                                                                                                                                                                                                                                                                                                                                                                                                                                                                                                                                                                                                                                                                                                                                                                                                                                                                                                                                                                                                                                                                                                                                                                                                                                                                                                                                                                                                                                                                                                                                                                                                                                                                                                                      |
| 226.                        | Kittens cup & saucer - marigold - nice                                       |                      | blue - super pretty color & irid., much                                                                                                                                                                                                                                                                                                                                                                                                                                                                                                                                                                                                                                                                                                                                                                                                                                                                                                                                                                                                                                                                                                                                                                                                                                                                                                                                                                                                                                                                                                                                                                                                                                                                                                                                                                                                                                                                                                                                                                                                                                                                                        |
|                             | Kittens ruffled bowl - dark marigold                                         | .6                   | more rare than the Rose Show                                                                                                                                                                                                                                                                                                                                                                                                                                                                                                                                                                                                                                                                                                                                                                                                                                                                                                                                                                                                                                                                                                                                                                                                                                                                                                                                                                                                                                                                                                                                                                                                                                                                                                                                                                                                                                                                                                                                                                                                                                                                                                   |
|                             | Grape & Cable centerpiece bowl - white -                                     | 100 261.             | N's Wide Panel 18" funeral vase - marigolo                                                                                                                                                                                                                                                                                                                                                                                                                                                                                                                                                                                                                                                                                                                                                                                                                                                                                                                                                                                                                                                                                                                                                                                                                                                                                                                                                                                                                                                                                                                                                                                                                                                                                                                                                                                                                                                                                                                                                                                                                                                                                     |
| 4                           | points straight up, rare & has super irid.                                   | 15                   | 5" base                                                                                                                                                                                                                                                                                                                                                                                                                                                                                                                                                                                                                                                                                                                                                                                                                                                                                                                                                                                                                                                                                                                                                                                                                                                                                                                                                                                                                                                                                                                                                                                                                                                                                                                                                                                                                                                                                                                                                                                                                                                                                                                        |
|                             | Six Plums Var. hatpin - dark                                                 |                      | Lotus & Grape bon bon - blue                                                                                                                                                                                                                                                                                                                                                                                                                                                                                                                                                                                                                                                                                                                                                                                                                                                                                                                                                                                                                                                                                                                                                                                                                                                                                                                                                                                                                                                                                                                                                                                                                                                                                                                                                                                                                                                                                                                                                                                                                                                                                                   |
|                             | Poppy Show 9" plate - ice blue -                                             | <u>1</u> 1263.       | Fenton's Grape & Cable w/Persian                                                                                                                                                                                                                                                                                                                                                                                                                                                                                                                                                                                                                                                                                                                                                                                                                                                                                                                                                                                                                                                                                                                                                                                                                                                                                                                                                                                                                                                                                                                                                                                                                                                                                                                                                                                                                                                                                                                                                                                                                                                                                               |
| 105                         | extremely rare & very desirable                                              |                      | Medallion interior fruit bowl - green -                                                                                                                                                                                                                                                                                                                                                                                                                                                                                                                                                                                                                                                                                                                                                                                                                                                                                                                                                                                                                                                                                                                                                                                                                                                                                                                                                                                                                                                                                                                                                                                                                                                                                                                                                                                                                                                                                                                                                                                                                                                                                        |
|                             | Poppy Show 9" plate - white - very scarce                                    | (1) 004              | Scarce color                                                                                                                                                                                                                                                                                                                                                                                                                                                                                                                                                                                                                                                                                                                                                                                                                                                                                                                                                                                                                                                                                                                                                                                                                                                                                                                                                                                                                                                                                                                                                                                                                                                                                                                                                                                                                                                                                                                                                                                                                                                                                                                   |
| - 110                       | & nice                                                                       |                      | Ribbon Tie 3 in 1 edge bowl - amethyst                                                                                                                                                                                                                                                                                                                                                                                                                                                                                                                                                                                                                                                                                                                                                                                                                                                                                                                                                                                                                                                                                                                                                                                                                                                                                                                                                                                                                                                                                                                                                                                                                                                                                                                                                                                                                                                                                                                                                                                                                                                                                         |
|                             | Crab Claw 7 pc. tankard water set - marigold                                 |                      | Wreath Cherry banana boat shape bowl -                                                                                                                                                                                                                                                                                                                                                                                                                                                                                                                                                                                                                                                                                                                                                                                                                                                                                                                                                                                                                                                                                                                                                                                                                                                                                                                                                                                                                                                                                                                                                                                                                                                                                                                                                                                                                                                                                                                                                                                                                                                                                         |
| 0.4                         | Fisherman's mug - black amethyst - nice                                      | 175 266              | marigold Roccoco vase - smoke - very pretty                                                                                                                                                                                                                                                                                                                                                                                                                                                                                                                                                                                                                                                                                                                                                                                                                                                                                                                                                                                                                                                                                                                                                                                                                                                                                                                                                                                                                                                                                                                                                                                                                                                                                                                                                                                                                                                                                                                                                                                                                                                                                    |
|                             | Orange Tree loving cup - green - scarce                                      |                      | Stippled Three Fruits ruffled bowl                                                                                                                                                                                                                                                                                                                                                                                                                                                                                                                                                                                                                                                                                                                                                                                                                                                                                                                                                                                                                                                                                                                                                                                                                                                                                                                                                                                                                                                                                                                                                                                                                                                                                                                                                                                                                                                                                                                                                                                                                                                                                             |
| 235                         | in green! Flowers & Frames dome ftd deep ruffled                             | 201.                 | w/ribbed back - green - rare color                                                                                                                                                                                                                                                                                                                                                                                                                                                                                                                                                                                                                                                                                                                                                                                                                                                                                                                                                                                                                                                                                                                                                                                                                                                                                                                                                                                                                                                                                                                                                                                                                                                                                                                                                                                                                                                                                                                                                                                                                                                                                             |
|                             | bowl - peach opal                                                            | 225 268              | Poinsettia milk pitcher - smoke - scarce                                                                                                                                                                                                                                                                                                                                                                                                                                                                                                                                                                                                                                                                                                                                                                                                                                                                                                                                                                                                                                                                                                                                                                                                                                                                                                                                                                                                                                                                                                                                                                                                                                                                                                                                                                                                                                                                                                                                                                                                                                                                                       |
| 236                         | Flowers & Frames dome ftd ruffled bowl -                                     |                      | Autumn Acorn ruffled bowl - green - silvery                                                                                                                                                                                                                                                                                                                                                                                                                                                                                                                                                                                                                                                                                                                                                                                                                                                                                                                                                                                                                                                                                                                                                                                                                                                                                                                                                                                                                                                                                                                                                                                                                                                                                                                                                                                                                                                                                                                                                                                                                                                                                    |
|                             | purple                                                                       | -                    | Good Luck ruffled bowl - marigold -                                                                                                                                                                                                                                                                                                                                                                                                                                                                                                                                                                                                                                                                                                                                                                                                                                                                                                                                                                                                                                                                                                                                                                                                                                                                                                                                                                                                                                                                                                                                                                                                                                                                                                                                                                                                                                                                                                                                                                                                                                                                                            |
| 237                         | Grape Leaves ruffled bowl - green                                            |                      | scarce                                                                                                                                                                                                                                                                                                                                                                                                                                                                                                                                                                                                                                                                                                                                                                                                                                                                                                                                                                                                                                                                                                                                                                                                                                                                                                                                                                                                                                                                                                                                                                                                                                                                                                                                                                                                                                                                                                                                                                                                                                                                                                                         |
| Ant. 11 37                  | Fruits & Flowers bon bon - white - scarce                                    | 115 271.             | Cherry Chain IC shaped bowl - blue - silvery                                                                                                                                                                                                                                                                                                                                                                                                                                                                                                                                                                                                                                                                                                                                                                                                                                                                                                                                                                                                                                                                                                                                                                                                                                                                                                                                                                                                                                                                                                                                                                                                                                                                                                                                                                                                                                                                                                                                                                                                                                                                                   |
| ,10                         | piece                                                                        | 17-5 272.            | Dragon & Lotus ruffled bowl - blue                                                                                                                                                                                                                                                                                                                                                                                                                                                                                                                                                                                                                                                                                                                                                                                                                                                                                                                                                                                                                                                                                                                                                                                                                                                                                                                                                                                                                                                                                                                                                                                                                                                                                                                                                                                                                                                                                                                                                                                                                                                                                             |
| <u></u> 1 <sup>A</sup> 239. | Fruits & Flowers 2 hdld bon bon - blue - nice                                | 150 273.             | Stippled Three Fruits 9" plate - blue - a                                                                                                                                                                                                                                                                                                                                                                                                                                                                                                                                                                                                                                                                                                                                                                                                                                                                                                                                                                                                                                                                                                                                                                                                                                                                                                                                                                                                                                                                                                                                                                                                                                                                                                                                                                                                                                                                                                                                                                                                                                                                                      |
| 1350 240.                   | Grape & Cable MASTER 8 pc. punch set -                                       |                      | nice example for this rare plate                                                                                                                                                                                                                                                                                                                                                                                                                                                                                                                                                                                                                                                                                                                                                                                                                                                                                                                                                                                                                                                                                                                                                                                                                                                                                                                                                                                                                                                                                                                                                                                                                                                                                                                                                                                                                                                                                                                                                                                                                                                                                               |
|                             | amethyst - this set is straight sided which                                  | <u> 150</u> 274.     | Stippled Three Fruits 9" plate - amethyst -                                                                                                                                                                                                                                                                                                                                                                                                                                                                                                                                                                                                                                                                                                                                                                                                                                                                                                                                                                                                                                                                                                                                                                                                                                                                                                                                                                                                                                                                                                                                                                                                                                                                                                                                                                                                                                                                                                                                                                                                                                                                                    |
|                             | is much rarer than the ruffled, very pretty                                  | 100                  | outstanding blue irid., a great piece                                                                                                                                                                                                                                                                                                                                                                                                                                                                                                                                                                                                                                                                                                                                                                                                                                                                                                                                                                                                                                                                                                                                                                                                                                                                                                                                                                                                                                                                                                                                                                                                                                                                                                                                                                                                                                                                                                                                                                                                                                                                                          |
| alic                        | & very desirable                                                             |                      | Four Flowers deep round bowl - marigold                                                                                                                                                                                                                                                                                                                                                                                                                                                                                                                                                                                                                                                                                                                                                                                                                                                                                                                                                                                                                                                                                                                                                                                                                                                                                                                                                                                                                                                                                                                                                                                                                                                                                                                                                                                                                                                                                                                                                                                                                                                                                        |
|                             | Maple Leaf 7 pc. berry set - marigold                                        |                      | . Heart & Vine 3 in 1 edge bowl - green                                                                                                                                                                                                                                                                                                                                                                                                                                                                                                                                                                                                                                                                                                                                                                                                                                                                                                                                                                                                                                                                                                                                                                                                                                                                                                                                                                                                                                                                                                                                                                                                                                                                                                                                                                                                                                                                                                                                                                                                                                                                                        |
| 7                           | Peacock & Grape ruffled bowl - marigold                                      |                      | Octagon 7 pc. wine set - marigold                                                                                                                                                                                                                                                                                                                                                                                                                                                                                                                                                                                                                                                                                                                                                                                                                                                                                                                                                                                                                                                                                                                                                                                                                                                                                                                                                                                                                                                                                                                                                                                                                                                                                                                                                                                                                                                                                                                                                                                                                                                                                              |
|                             | Singing Birds tumbler - marigold                                             | 45 2/8               | Persian Medallion 3 in 1 edge bowl -                                                                                                                                                                                                                                                                                                                                                                                                                                                                                                                                                                                                                                                                                                                                                                                                                                                                                                                                                                                                                                                                                                                                                                                                                                                                                                                                                                                                                                                                                                                                                                                                                                                                                                                                                                                                                                                                                                                                                                                                                                                                                           |
| 115 244.                    | Kittens toothpick - marigold - scarce                                        |                      | marigold - super pretty                                                                                                                                                                                                                                                                                                                                                                                                                                                                                                                                                                                                                                                                                                                                                                                                                                                                                                                                                                                                                                                                                                                                                                                                                                                                                                                                                                                                                                                                                                                                                                                                                                                                                                                                                                                                                                                                                                                                                                                                                                                                                                        |
|                             |                                                                              |                      | The state of the s |