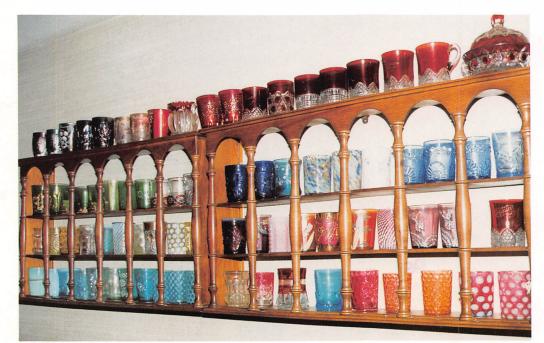

## **PITCHERS**

Cranberry Opalescent Swirl, Cranberry Drapery, Cranberry with a clear threaded handle, Cranberry Coinspot, Royal Ivy, Blue Enamelled with butterflies, Blue with large enamelled flowers, Enamelled Blue with white flowers, Blue with heavy gold enamelling, Blue Bulbous Coinspot, Cobalt Blue Enamelled, Green Opalescent Drapery, Blue Spanish Lace, Green Delaware, Amethyst with enamelled flowers, Green Enamelled with a band, Green Bulbous with small flowers, Yellow Spanish Lace and 1 tumbler, Clear and Opalescent Swirl, Ruby Flash, Blue Pressed Glass with basketweave exterior, Blue Bulbous Coinspot, Blue Opalescent with floral design, Clear Square Pressed Glass with etched apples, Custard Northwood Fan and 3 tumblers, Banded Vaseline, Large Cranberry with enamelled daisies, Cranberry Waterset, Cranberry Spanish Lace Waterset, Cranberry Opalescent Hobnail, End of the Day and 4 tumblers, and more!

### ART GLASS & PRESSED GLASS

Green Croesus Table Set, Green Delaware Creamer, Green Croesus Creamer and Sugar, Blue Opalescent Rosebowl, Thorn Handled Basket, pink interior, Custard Souvenir, Blue Drapery Spooner, Vaseline

Pedestaled Celery, Blue Opalescent Leaf and Beads Rosebowl, Ruby Sugar Shaker, Amberina Thumbprint Cream Pitcher, Green Opalescent Tumble-Up, Cranberry Swirl Cracker Jar, Small Cranberry Swirl Pitcher, Square Condiment Set with 4 square bottles, Pressed Covered Compote with strawberries, Black Amethyst Vases with applied beading, Cranberry Spanish Lace Syrup Pitcher, Bohemian Type Whiskey Flask,. Cranberry Vase with an applied band, Etched Ruby Wine Decanter no stopper, Rubina Mug, Cranberry Cruet, Clear Basket with etched flowers, Clear Compote with fans, Cosmos Butterdish, Pickle Castor with fancy metal holder, Child's Butterdish, Creamer and Sugar, Imperial Stretch Vase with dolphin handles, Pedestaled Jubilee Pitcher, Plume Pitcher, Ribbed Candy Pitcher, Baltimore Pear Celery, Sugar and Creamer, Wreathed Cherry Butterdish, Cranberry Cut Wines, Ruby Flash Wines, Pressed Butterdish, Tiffany type Vases, Depression Trays, Fostoria Wine, Sherbert, Water and more, Aladdin Lamps with shades, Louis XV Custard Waterset, Blue Dolly Madison Butter Dish, Creamer and Sugar, Baltimore Pear Compote, Cased Brides Bowls without holder, and much more!