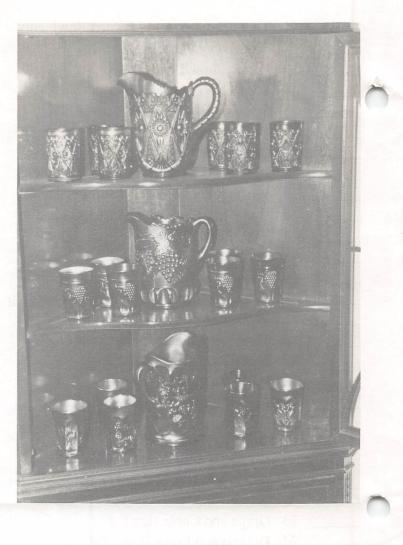

# Herb and Sadie Treff - Owners

Herb and Sadie Treff have been long time collectors of many Fine Antiques. Carnival Glass has been their main hobby for a number of years. They have decided to sell their entire collection at public auction to the highest bidder.