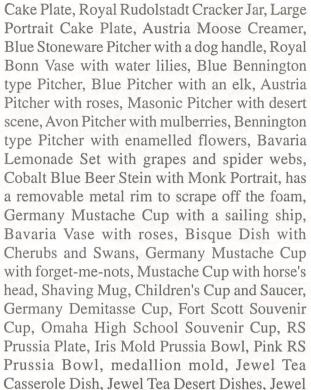

#### PORCELAIN, CHINA & OTHER

Bavaria Cup and Saucer, Buster Brown Creamer, RS Prussia Chocolate Pot and 3 cups and saucers, Bavaria Set with cups and dinner plates, Bavarian Platter and Plates with wreathes of roses, Warwick Pitcher and three mugs with apples and grapes, Jewel Tea Pitcher, Bavarian Coffee Pot, Germany Desert Dishes with roses, Haviland Vegetable Bowl, Royal Albert Butterdish, MZ Austria Berry Dish, Beleek Ewer with violets, B & G Christmas Plates, 1968, 1970, 1971, & 1972, Two Handled Cake Plate with courting scene, Plate with a monk, Haviland Two Handled Pillow Vase, Limoges Plate with oriental pheasants, Royal Saxe Portrait Plate, Two Handled Scenic Cake Plate, JPL France Mugs, Germany Pitcher, Lemonade Pitchers, Small RS Germany Berry Bowls, Limoges Footed Bowl, RS Prussia Plate with roses, Prussia Cracker Jar with no lid, Prove Saxe Portrait Plate with red border. Germany Cracker Jar with roses, Two Handled Cake

Plate with rose decor, C & T Germany Plate, Limoges Tea Pot and Creamer, Beehive Portrait Plate, Coronet Limoges Tea Pot, Creamer and Sugar, Prussia Cracker Jar, blue with handles, CT Germany Cobalt Blue