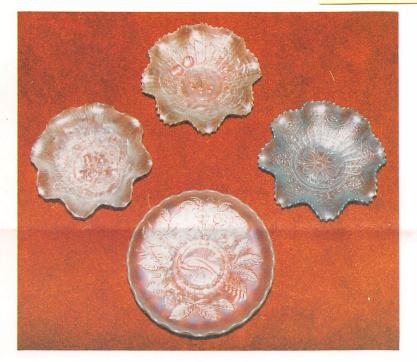

| 1.000          | 1.          | Three Fruits Spatula Footed Bowl, amy    | 45.                                                                                                                                                                                                                                                                                                                                                                                                                                                                                                                                                                                                                                                                                                 | Rays Compote, m                           |
|----------------|-------------|------------------------------------------|-----------------------------------------------------------------------------------------------------------------------------------------------------------------------------------------------------------------------------------------------------------------------------------------------------------------------------------------------------------------------------------------------------------------------------------------------------------------------------------------------------------------------------------------------------------------------------------------------------------------------------------------------------------------------------------------------------|-------------------------------------------|
|                | 2.          | Strawberry Plate, amy                    | 46.                                                                                                                                                                                                                                                                                                                                                                                                                                                                                                                                                                                                                                                                                                 | Grape and Grape Leaf Bowl, b              |
|                | 3.          | Poppy Show Bowl, w                       | 47.                                                                                                                                                                                                                                                                                                                                                                                                                                                                                                                                                                                                                                                                                                 | Holly Hat, b                              |
| -              | 4.          | Stippled Rays Bowl, p                    | 48.                                                                                                                                                                                                                                                                                                                                                                                                                                                                                                                                                                                                                                                                                                 | Persian Garden Bowl on a metal            |
| 1              | 5.          | Stag and Holly Footed Bowl, cb           |                                                                                                                                                                                                                                                                                                                                                                                                                                                                                                                                                                                                                                                                                                     | holder, ib                                |
| E              | 6.          | Dragon and Lotus Bowl, CRE, p            | 49.                                                                                                                                                                                                                                                                                                                                                                                                                                                                                                                                                                                                                                                                                                 | Holly Bowl frisbee shaped, b              |
| E starte       |             | Orange Tree Mug, m                       | 50.                                                                                                                                                                                                                                                                                                                                                                                                                                                                                                                                                                                                                                                                                                 | Persian Medallion Two Handled Bon-        |
|                | 8.          | Peacock at the Urn Ice Cream Bowl, w     |                                                                                                                                                                                                                                                                                                                                                                                                                                                                                                                                                                                                                                                                                                     | Bon, b                                    |
|                | 9.          | Wishbone Footed Bowl, amy —              | 51.                                                                                                                                                                                                                                                                                                                                                                                                                                                                                                                                                                                                                                                                                                 | Fish Scales Bowl, amy                     |
|                | 10.         | Grape and Grape Leaf Bowl, CRE, amy —    | 52.                                                                                                                                                                                                                                                                                                                                                                                                                                                                                                                                                                                                                                                                                                 | Peacock Tail Bowl, m                      |
|                | 11.         | Three Fruits Plate, p —                  | 53.                                                                                                                                                                                                                                                                                                                                                                                                                                                                                                                                                                                                                                                                                                 | Strawberry Bowl, basketweave              |
|                | 12.         | Peacock and Grape Bowl, CRE, m           | Al songet                                                                                                                                                                                                                                                                                                                                                                                                                                                                                                                                                                                                                                                                                           | exterior, p                               |
|                |             | Strawberry Bowl, CRE, g —                |                                                                                                                                                                                                                                                                                                                                                                                                                                                                                                                                                                                                                                                                                                     | Orange Tree Bowl, b                       |
|                |             | Grape and Cable Spatula Footed Bowl, p — |                                                                                                                                                                                                                                                                                                                                                                                                                                                                                                                                                                                                                                                                                                     | Holly Hat, b                              |
|                |             | Persian Medallion Bowl, amy —            |                                                                                                                                                                                                                                                                                                                                                                                                                                                                                                                                                                                                                                                                                                     | Leaf Chain Bowl, b                        |
| 1              |             | Three Fruits Plate, p —                  |                                                                                                                                                                                                                                                                                                                                                                                                                                                                                                                                                                                                                                                                                                     | Two Flowers Berry Bowl, b                 |
|                |             |                                          |                                                                                                                                                                                                                                                                                                                                                                                                                                                                                                                                                                                                                                                                                                     | Compote, po                               |
|                |             | Holly Bowl, CRE, b —                     | 59.                                                                                                                                                                                                                                                                                                                                                                                                                                                                                                                                                                                                                                                                                                 | Butterfly and Berry Berry Set with six    |
| 19.3           |             | Peacock and Grape Bowl, g                | <i>(</i> )                                                                                                                                                                                                                                                                                                                                                                                                                                                                                                                                                                                                                                                                                          | small bowls, m                            |
|                |             | Holly Bowl, g                            |                                                                                                                                                                                                                                                                                                                                                                                                                                                                                                                                                                                                                                                                                                     | Grape and Cable Fruit Bowl, p             |
|                |             | Ten Mums Bowl, CRE with a metal          |                                                                                                                                                                                                                                                                                                                                                                                                                                                                                                                                                                                                                                                                                                     | Peacock at the Urn Compote, b             |
|                |             | holder                                   | and the second se | Bushel Basket, b                          |
|                | 22.         | Peacock Tail Bowl with Quincy Jewelers — |                                                                                                                                                                                                                                                                                                                                                                                                                                                                                                                                                                                                                                                                                                     | Grape and Cable Hatpin Holder, p          |
|                |             | Advertising, g —                         | 64.                                                                                                                                                                                                                                                                                                                                                                                                                                                                                                                                                                                                                                                                                                 | Lotus and Grape Two Handled Bon-          |
|                | 23.         | Grape and Cable Bowl, g                  | 65                                                                                                                                                                                                                                                                                                                                                                                                                                                                                                                                                                                                                                                                                                  | Bon, b                                    |
| -              | 24.         | Dragon and Lotus Bowl, CRE, p —          |                                                                                                                                                                                                                                                                                                                                                                                                                                                                                                                                                                                                                                                                                                     | Persian Garden Compote, p                 |
| aband          | 25.         | Peacock Tail Bowl, amy —                 | 00.                                                                                                                                                                                                                                                                                                                                                                                                                                                                                                                                                                                                                                                                                                 | Grape and Cable Waterset four tumblers, p |
| and the second | 26.         | Acorn Bowl, amy                          | 67                                                                                                                                                                                                                                                                                                                                                                                                                                                                                                                                                                                                                                                                                                  | Dugan Holly Gravy Dish, po                |
|                | 27.         | Stippled Three Fruits Bowl, w            |                                                                                                                                                                                                                                                                                                                                                                                                                                                                                                                                                                                                                                                                                                     | Grape and Cable Powder Box, no lid, p     |
| 12:42          | 28.         | Grape and Cable Bowl, amy                |                                                                                                                                                                                                                                                                                                                                                                                                                                                                                                                                                                                                                                                                                                     | Grape and Cable Butterdish, p             |
| 1524.2         | 29.         | Stippled Rays Bowl, CRE, g               |                                                                                                                                                                                                                                                                                                                                                                                                                                                                                                                                                                                                                                                                                                     | Grape and Cable Sweetmeat, p              |
| 大小社            | 30.         | Grape and Grape Leaf Bowl, CRE, amy      |                                                                                                                                                                                                                                                                                                                                                                                                                                                                                                                                                                                                                                                                                                     | Grape and Cable Breakfast Creamer         |
| -              | 31.         | Grape and Grape Leaf Bowl, amy           | /1.                                                                                                                                                                                                                                                                                                                                                                                                                                                                                                                                                                                                                                                                                                 | and Sugar, p                              |
|                | 32.         | Drapery Vase, p                          | 72.                                                                                                                                                                                                                                                                                                                                                                                                                                                                                                                                                                                                                                                                                                 | Round Grape and Cable Fruit Bowl, b       |
|                | 33.         | Thistle Bowl, b                          |                                                                                                                                                                                                                                                                                                                                                                                                                                                                                                                                                                                                                                                                                                     | Grape and Gothic Arches Table Set, b      |
|                | 34.         | Peacock and Grape Bowl, b                |                                                                                                                                                                                                                                                                                                                                                                                                                                                                                                                                                                                                                                                                                                     | Dugan Bowl, b                             |
| 2007           | 35.         | Stippled Rays Two Handled Bon-Bon,       |                                                                                                                                                                                                                                                                                                                                                                                                                                                                                                                                                                                                                                                                                                     | Imperial Grape Wine Set, amy              |
|                | stature i z | amy                                      |                                                                                                                                                                                                                                                                                                                                                                                                                                                                                                                                                                                                                                                                                                     | Blackberry Hat, g                         |
| Ter de se      |             | Peacock Tail Hat, CRE, amy               |                                                                                                                                                                                                                                                                                                                                                                                                                                                                                                                                                                                                                                                                                                     | Persian Medallion Two Handled Bon-        |
| 1241           |             | Grape and Grape Leaf Bowl, CRE, amy      |                                                                                                                                                                                                                                                                                                                                                                                                                                                                                                                                                                                                                                                                                                     | Bon, b                                    |
| 10.8           |             | Thistle Bowl, g                          | 78.                                                                                                                                                                                                                                                                                                                                                                                                                                                                                                                                                                                                                                                                                                 | Two Wine Glasses, p                       |
|                |             | Acorn Bowl, b                            | 79.                                                                                                                                                                                                                                                                                                                                                                                                                                                                                                                                                                                                                                                                                                 | Blackberry Bramble Compote, g             |
|                |             | Double Dutch Bowl, m                     |                                                                                                                                                                                                                                                                                                                                                                                                                                                                                                                                                                                                                                                                                                     | Large Orange Tree Tumbler, chip, b        |
|                |             | Holly Bowl, p                            | 81.                                                                                                                                                                                                                                                                                                                                                                                                                                                                                                                                                                                                                                                                                                 | Peacock on the Fence Bowl, CRE, b         |
|                |             | Blackberry Compote, amy                  | 82.                                                                                                                                                                                                                                                                                                                                                                                                                                                                                                                                                                                                                                                                                                 | Two Handled Butterfly Bon-Bon, b          |
|                |             | Graceful Compote, g                      | 83.                                                                                                                                                                                                                                                                                                                                                                                                                                                                                                                                                                                                                                                                                                 | Peacock at the Fountain Butterdish, p     |
| 1000           | 44.         | Rays Compote, amy                        |                                                                                                                                                                                                                                                                                                                                                                                                                                                                                                                                                                                                                                                                                                     |                                           |