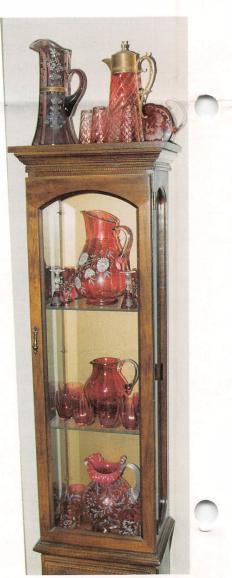

## **PITCHERS**

Cranberry Opalescent Swirl, Cranberry Drapery, Cranberry with a clear threaded handle, Cranberry Coinspot, Royal Ivy, Blue Enamelled with butterflies, Blue with large enamelled flowers, Enamelled Blue with white flowers, Blue with heavy gold enamelling, Blue Bulbous Coinspot, Cobalt Blue Enamelled, Green Opalescent Drapery, Blue Spanish Lace, Green Delaware, Amethyst with enamelled flowers, Green Enamelled with a band, Green Bulbous with small flowers, Yellow Spanish Lace and 1 tumbler, Clear and Opalescent Swirl, Ruby Flash, Blue Pressed Glass with basketweave exterior, Blue Bulbous Coinspot, Blue Opalescent with floral design, Clear Square Pressed Glass with etched apples, Custard Northwood Fan and 3 tumblers, Banded Vaseline, Large Cranberry with enamelled daisies, Cranberry Waterset, Cranberry Spanish Lace Waterset, Cranberry Opalescent Hobnail, End of the Day and 4 tumblers, and more!

### ART GLASS & PRESSED GLASS

Green Croesus Table Set, Green Delaware Creamer, Green Croesus Creamer and Sugar, Blue Opalescent Rosebowl, Thorn Handled Basket, pink interior, Custard Souvenir, Blue Drapery Spooner, Vaseline

Pedestaled Celery, Blue Opalescent Leaf and Beads Rosebowl, Ruby Sugar Shaker, Amberina Thumbprint Cream Pitcher, Green Opalescent Tumble-Up, Cranberry Swirl Cracker Jar, Small Cranberry Swirl Pitcher, Square Condiment Set with 4 square bottles, Pressed Covered Compote with strawberries, Black Amethyst Vases with applied beading, Cranberry Spanish Lace Syrup Pitcher, Bohemian Type Whiskey Flask,. Cranberry Vase with an applied band, Etched Ruby Wine Decanter no stopper, Rubina Mug, Cranberry Cruet, Clear Basket with etched flowers, Clear Compote with fans, Cosmos Butterdish, Pickle Castor with fancy metal holder, Child's Butterdish, Creamer and Sugar, Imperial Stretch Vase with dolphin handles, Pedestaled Jubilee Pitcher, Plume Pitcher, Ribbed Candy Pitcher, Baltimore Pear Celery, Sugar and Creamer, Wreathed Cherry Butterdish, Cranberry Cut Wines, Ruby Flash Wines, Pressed Butterdish, Tiffany type Vases, Depression Trays, Fostoria Wine, Sherbert, Water and more, Aladdin Lamps with shades, Louis XV Custard Waterset, Blue Dolly Madison Butter Dish, Creamer and Sugar, Baltimore Pear Compote, Cased Brides Bowls without holder, and much more!