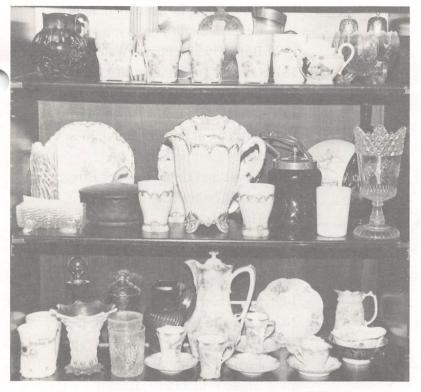

#### PORCELAIN, CHINA & OTHER

Bavaria Cup and Saucer, Buster Brown Creamer, RS Prussia Chocolate Pot and 3 cups and saucers, Bavaria Set with cups and dinner plates, Bavarian Platter and Plates with wreathes of roses, Warwick Pitcher and three mugs with apples and grapes, Jewel Tea Pitcher, Bavarian Coffee Pot, Germany Desert Dishes with roses, Haviland Vegetable Bowl, Royal Albert Butterdish, MZ Austria Berry Dish, Beleek Ewer with violets, B & G Christmas Plates, 1968, 1970, 1971, & 1972, Two Handled Cake Plate with courting scene, Plate with a monk, Haviland Two Handled Pillow Vase, Limoges Plate with oriental pheasants, Royal Saxe Portrait Plate, Two Handled Scenic Cake Plate, JPL France Mugs, Germany Pitcher, Lemonade Pitchers, Small RS Germany Berry Bowls, Limoges Footed Bowl, RS Prussia Plate with roses, Prussia Cracker Jar with no lid, Prove Saxe Portrait Plate with red border. Germany Cracker Jar with roses, Two Handled Cake

Plate with rose decor, C & T Germany Plate, Limoges Tea Pot and Creamer, Beehive Portrait Plate, Coronet Limoges Tea Pot, Creamer and Sugar, Prussia Cracker Jar, blue with handles, CT Germany Cobalt Blue