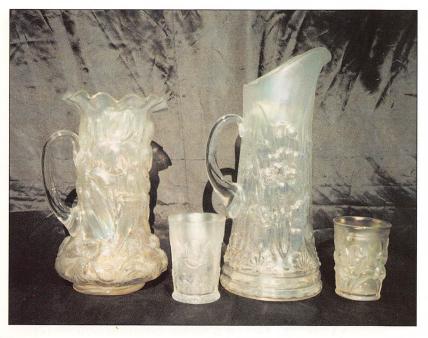

| 185 27                                                                                                                       | Grape & Cable powder jar - purple                                                                                                                                                                                                                                                                                                                                                                                                                                                                 | <i>5</i> ° 52.                                                                                                                                        | Two Flowers ftd large bowl - marigold                                                                                                                                                                                                                                                                                                                                                                                                                                                                              |
|------------------------------------------------------------------------------------------------------------------------------|---------------------------------------------------------------------------------------------------------------------------------------------------------------------------------------------------------------------------------------------------------------------------------------------------------------------------------------------------------------------------------------------------------------------------------------------------------------------------------------------------|-------------------------------------------------------------------------------------------------------------------------------------------------------|--------------------------------------------------------------------------------------------------------------------------------------------------------------------------------------------------------------------------------------------------------------------------------------------------------------------------------------------------------------------------------------------------------------------------------------------------------------------------------------------------------------------|
|                                                                                                                              | Grape & Cable candlesticks (2) -                                                                                                                                                                                                                                                                                                                                                                                                                                                                  |                                                                                                                                                       | Heavy Iris water pitcher - white -                                                                                                                                                                                                                                                                                                                                                                                                                                                                                 |
|                                                                                                                              | purple - sold as pair                                                                                                                                                                                                                                                                                                                                                                                                                                                                             |                                                                                                                                                       | very, very rare item, no more than a                                                                                                                                                                                                                                                                                                                                                                                                                                                                               |
| 115 29                                                                                                                       | Hen on nest - marigold - has original                                                                                                                                                                                                                                                                                                                                                                                                                                                             |                                                                                                                                                       | handful known, super pretty!                                                                                                                                                                                                                                                                                                                                                                                                                                                                                       |
|                                                                                                                              | Sowerby paper label                                                                                                                                                                                                                                                                                                                                                                                                                                                                               | 255x3 54.                                                                                                                                             | Heavy Iris tumblers (4) - white - choice                                                                                                                                                                                                                                                                                                                                                                                                                                                                           |
| 1200 30.                                                                                                                     | Stag & Holly 9" spt ftd plate -                                                                                                                                                                                                                                                                                                                                                                                                                                                                   | 90 55.                                                                                                                                                | Miniature hand vase - ruby flash -old,                                                                                                                                                                                                                                                                                                                                                                                                                                                                             |
|                                                                                                                              | amethyst - an extreme rarity, one of                                                                                                                                                                                                                                                                                                                                                                                                                                                              |                                                                                                                                                       | a neat miniature                                                                                                                                                                                                                                                                                                                                                                                                                                                                                                   |
|                                                                                                                              | two known, very flat & fantastic                                                                                                                                                                                                                                                                                                                                                                                                                                                                  | <u>300</u> 56.                                                                                                                                        | Wishbone 9" ftd plate - amethyst -                                                                                                                                                                                                                                                                                                                                                                                                                                                                                 |
| 145 31.                                                                                                                      | Fan gravy boat - purple - scarce                                                                                                                                                                                                                                                                                                                                                                                                                                                                  |                                                                                                                                                       | very scarce plate, and getting much                                                                                                                                                                                                                                                                                                                                                                                                                                                                                |
| 145 32.                                                                                                                      | Grape & Cable ruffled bowl w/plain                                                                                                                                                                                                                                                                                                                                                                                                                                                                |                                                                                                                                                       | tougher to find                                                                                                                                                                                                                                                                                                                                                                                                                                                                                                    |
|                                                                                                                              | back - pastel marigold - pretty pink &                                                                                                                                                                                                                                                                                                                                                                                                                                                            | <u>100</u> 57.                                                                                                                                        | Stippled Grape & Cable ruffled bowl                                                                                                                                                                                                                                                                                                                                                                                                                                                                                |
| 27/                                                                                                                          | blue irid.                                                                                                                                                                                                                                                                                                                                                                                                                                                                                        |                                                                                                                                                       | w/ribbed back - green - super irid.                                                                                                                                                                                                                                                                                                                                                                                                                                                                                |
| $\frac{2^{13}}{2^{13}}$ 33.                                                                                                  | Orange Tree loving cup - blue -                                                                                                                                                                                                                                                                                                                                                                                                                                                                   | 11.01                                                                                                                                                 | on this very rare bowl                                                                                                                                                                                                                                                                                                                                                                                                                                                                                             |
| . 10                                                                                                                         | outstanding example                                                                                                                                                                                                                                                                                                                                                                                                                                                                               |                                                                                                                                                       | Ten Mums tumblers (5) - blue - choice                                                                                                                                                                                                                                                                                                                                                                                                                                                                              |
|                                                                                                                              | Orange Tree loving cup - marigold                                                                                                                                                                                                                                                                                                                                                                                                                                                                 | <u>300</u> 59.                                                                                                                                        | Daisy & Drape vase - aqua opal -                                                                                                                                                                                                                                                                                                                                                                                                                                                                                   |
| <u>NS</u> 35.                                                                                                                | Stippled Three Fruits collar based                                                                                                                                                                                                                                                                                                                                                                                                                                                                |                                                                                                                                                       | very scarce and desirable item,                                                                                                                                                                                                                                                                                                                                                                                                                                                                                    |
|                                                                                                                              | ruffled bowl - white - very scarce                                                                                                                                                                                                                                                                                                                                                                                                                                                                | 77 60                                                                                                                                                 | flared top                                                                                                                                                                                                                                                                                                                                                                                                                                                                                                         |
| 11.60 30                                                                                                                     | item, from the Moore collection                                                                                                                                                                                                                                                                                                                                                                                                                                                                   | <u>/3</u> 60.                                                                                                                                         | Two Flowers spt ftd rosebowl - marigold                                                                                                                                                                                                                                                                                                                                                                                                                                                                            |
| 1600 36.                                                                                                                     | Stippled Strawberry 9" plate - marigold - a super plate & extremely                                                                                                                                                                                                                                                                                                                                                                                                                               | , JC 61                                                                                                                                               | Good Luck ruffled bowl w/ribbed                                                                                                                                                                                                                                                                                                                                                                                                                                                                                    |
|                                                                                                                              | rare                                                                                                                                                                                                                                                                                                                                                                                                                                                                                              | <u>103</u> 01.                                                                                                                                        | back - blue - super irid.                                                                                                                                                                                                                                                                                                                                                                                                                                                                                          |
| 90 37                                                                                                                        | Honeycomb rosebowl - peach opal -                                                                                                                                                                                                                                                                                                                                                                                                                                                                 | 425 62                                                                                                                                                | Good Luck ruffled bowl - green -                                                                                                                                                                                                                                                                                                                                                                                                                                                                                   |
|                                                                                                                              | scarce & nice                                                                                                                                                                                                                                                                                                                                                                                                                                                                                     | 120                                                                                                                                                   | very scarce                                                                                                                                                                                                                                                                                                                                                                                                                                                                                                        |
| 1.75 38                                                                                                                      | Rose Show 9" plate - marigold - a                                                                                                                                                                                                                                                                                                                                                                                                                                                                 | 35°0 63.                                                                                                                                              | Good Luck ruffled bowl w/ribbed                                                                                                                                                                                                                                                                                                                                                                                                                                                                                    |
|                                                                                                                              | must for all plate collectors,                                                                                                                                                                                                                                                                                                                                                                                                                                                                    |                                                                                                                                                       | back - amethyst - nice color                                                                                                                                                                                                                                                                                                                                                                                                                                                                                       |
|                                                                                                                              | beautiful pink & blue irid.                                                                                                                                                                                                                                                                                                                                                                                                                                                                       | 325 64.                                                                                                                                               | Good Luck ruffled bowl w/ribbed                                                                                                                                                                                                                                                                                                                                                                                                                                                                                    |
| 225 39.                                                                                                                      | Stippled Good Luck ruffled bowl                                                                                                                                                                                                                                                                                                                                                                                                                                                                   |                                                                                                                                                       | back - marigold - pink & blue irid.                                                                                                                                                                                                                                                                                                                                                                                                                                                                                |
|                                                                                                                              | w/ribbed back - blue                                                                                                                                                                                                                                                                                                                                                                                                                                                                              | WS 65.                                                                                                                                                | Orange Tree ruffled bowl - red - as                                                                                                                                                                                                                                                                                                                                                                                                                                                                                |
| 1050 40.                                                                                                                     | M'burg Hobnail Swirl spittoon -                                                                                                                                                                                                                                                                                                                                                                                                                                                                   |                                                                                                                                                       | red as they get, outstanding, has                                                                                                                                                                                                                                                                                                                                                                                                                                                                                  |
|                                                                                                                              | purple - rare item                                                                                                                                                                                                                                                                                                                                                                                                                                                                                |                                                                                                                                                       | manufacture flaw on edge, but so                                                                                                                                                                                                                                                                                                                                                                                                                                                                                   |
| <u>85</u> 41.                                                                                                                | M'burg Holly card tray shaped bon bon                                                                                                                                                                                                                                                                                                                                                                                                                                                             |                                                                                                                                                       | beautiful no one should care!                                                                                                                                                                                                                                                                                                                                                                                                                                                                                      |
|                                                                                                                              | - marigold - scarce, has Issac Benesch                                                                                                                                                                                                                                                                                                                                                                                                                                                            | 250 66.                                                                                                                                               | Grape & Cable shot glass - marigold                                                                                                                                                                                                                                                                                                                                                                                                                                                                                |
| 1105                                                                                                                         | Adv. on back                                                                                                                                                                                                                                                                                                                                                                                                                                                                                      |                                                                                                                                                       | - scarce                                                                                                                                                                                                                                                                                                                                                                                                                                                                                                           |
| 42.                                                                                                                          | Stippled Grape & Cable PCE bowl                                                                                                                                                                                                                                                                                                                                                                                                                                                                   | <u>175</u> 67.                                                                                                                                        | Fashion 11 pc. punch set - marigold -                                                                                                                                                                                                                                                                                                                                                                                                                                                                              |
| 4125 42                                                                                                                      | w/ribbed back - blue - very rare                                                                                                                                                                                                                                                                                                                                                                                                                                                                  | 1/5 60                                                                                                                                                | this has a non-ruffled top!                                                                                                                                                                                                                                                                                                                                                                                                                                                                                        |
| 43.                                                                                                                          | Stippled Strawberry PCE bowl - amethyst - extremely rare                                                                                                                                                                                                                                                                                                                                                                                                                                          |                                                                                                                                                       | Open Rose bowl - smoke                                                                                                                                                                                                                                                                                                                                                                                                                                                                                             |
|                                                                                                                              | amemysi - extremely rare                                                                                                                                                                                                                                                                                                                                                                                                                                                                          |                                                                                                                                                       | Doscocke ruffled howl wirthhad                                                                                                                                                                                                                                                                                                                                                                                                                                                                                     |
|                                                                                                                              | •                                                                                                                                                                                                                                                                                                                                                                                                                                                                                                 | <u>700</u> 69.                                                                                                                                        | Peacocks ruffled bowl w/ribbed                                                                                                                                                                                                                                                                                                                                                                                                                                                                                     |
| 60 11                                                                                                                        | w/excellent irid.                                                                                                                                                                                                                                                                                                                                                                                                                                                                                 |                                                                                                                                                       | back - aqua opal - always in demand                                                                                                                                                                                                                                                                                                                                                                                                                                                                                |
|                                                                                                                              | w/excellent irid. Grape & Cable bon bon - green                                                                                                                                                                                                                                                                                                                                                                                                                                                   |                                                                                                                                                       | back - aqua opal - always in demand<br>Peacocks ruffled bowl w/ribbed                                                                                                                                                                                                                                                                                                                                                                                                                                              |
|                                                                                                                              | w/excellent irid.<br>Grape & Cable bon bon - green<br>Persian Garden 11" ruffled bowl -                                                                                                                                                                                                                                                                                                                                                                                                           |                                                                                                                                                       | back - aqua opal - always in demand<br>Peacocks ruffled bowl w/ribbed<br>back - purple - very pretty piece, a                                                                                                                                                                                                                                                                                                                                                                                                      |
|                                                                                                                              | w/excellent irid. Grape & Cable bon bon - green Persian Garden 11" ruffled bowl - peach opal - super nice color on                                                                                                                                                                                                                                                                                                                                                                                | <u>√25</u> 70.                                                                                                                                        | back - aqua opal - always in demand<br>Peacocks ruffled bowl w/ribbed<br>back - purple - very pretty piece, a<br>great example                                                                                                                                                                                                                                                                                                                                                                                     |
| <u>525</u> 45.                                                                                                               | w/excellent irid. Grape & Cable bon bon - green Persian Garden 11" ruffled bowl - peach opal - super nice color on this rare bowl                                                                                                                                                                                                                                                                                                                                                                 | <u>425</u> <b>70.</b><br><u>40</u> 71.                                                                                                                | back - aqua opal - always in demand<br>Peacocks ruffled bowl w/ribbed<br>back - purple - very pretty piece, a<br>great example<br>Orange Tree mug - blue                                                                                                                                                                                                                                                                                                                                                           |
| <u>525</u> 45.                                                                                                               | w/excellent irid. Grape & Cable bon bon - green Persian Garden 11" ruffled bowl - peach opal - super nice color on                                                                                                                                                                                                                                                                                                                                                                                | <u>425</u> <b>70.</b><br><u>40</u> 71.                                                                                                                | back - aqua opal - always in demand<br>Peacocks ruffled bowl w/ribbed<br>back - purple - very pretty piece, a<br>great example                                                                                                                                                                                                                                                                                                                                                                                     |
| <u>525</u> <b>45</b> .<br><u>1150</u> <b>46</b> .                                                                            | w/excellent irid. Grape & Cable bon bon - green Persian Garden 11" ruffled bowl - peach opal - super nice color on this rare bowl Rose Show ruffled bowl - aqua opal                                                                                                                                                                                                                                                                                                                              | <u>425</u> <b>70.</b><br><u>40</u> 71.<br><u>85</u> <b>72</b> .                                                                                       | back - aqua opal - always in demand<br>Peacocks ruffled bowl w/ribbed<br>back - purple - very pretty piece, a<br>great example<br>Orange Tree mug - blue<br>Orange Tree mug - amethyst - a                                                                                                                                                                                                                                                                                                                         |
| <u>525</u> 45.<br>1150 46.<br><u>350</u> 47.                                                                                 | w/excellent irid. Grape & Cable bon bon - green Persian Garden 11" ruffled bowl - peach opal - super nice color on this rare bowl Rose Show ruffled bowl - aqua opal - pastel & very rare Stag & Holly large IC shaped bowl - lavender - scarce color, hard to find                                                                                                                                                                                                                               | <u>425</u> <b>70.</b> <u>40</u> 71. <u>85</u> <b>72.</b> / <u>45</u> 73.                                                                              | back - aqua opal - always in demand<br>Peacocks ruffled bowl w/ribbed<br>back - purple - very pretty piece, a<br>great example<br>Orange Tree mug - blue<br>Orange Tree mug - amethyst - a<br>very rare color for this mug<br>Dragon & Lotus ICS bowl - blue -<br>super, one of the best                                                                                                                                                                                                                           |
| <u>525</u> 45.<br>1150 46.<br><u>350</u> 47.                                                                                 | w/excellent irid. Grape & Cable bon bon - green Persian Garden 11" ruffled bowl - peach opal - super nice color on this rare bowl Rose Show ruffled bowl - aqua opal - pastel & very rare Stag & Holly large IC shaped bowl - lavender - scarce color, hard to find Stag & Holly 10" ruffled bowl - aqua                                                                                                                                                                                          | 425 70. 40 71. 85 72. 165 73.                                                                                                                         | back - aqua opal - always in demand Peacocks ruffled bowl w/ribbed back - purple - very pretty piece, a great example Orange Tree mug - blue Orange Tree mug - amethyst - a very rare color for this mug Dragon & Lotus ICS bowl - blue - super, one of the best Raspberry gravy boat - marigold - dark                                                                                                                                                                                                            |
| <u>525</u> 45.<br>1150 46.<br><u>350</u> 47.                                                                                 | w/excellent irid. Grape & Cable bon bon - green Persian Garden 11" ruffled bowl - peach opal - super nice color on this rare bowl Rose Show ruffled bowl - aqua opal - pastel & very rare Stag & Holly large IC shaped bowl - lavender - scarce color, hard to find Stag & Holly 10" ruffled bowl - aqua - has roughness on one point, but                                                                                                                                                        | \frac{\frac{125}{70}}{\frac{70}{35}} 70.  \frac{\frac{70}{35}}{72}.  \frac{15}{15} 73.  \frac{735}{75}.                                               | back - aqua opal - always in demand Peacocks ruffled bowl w/ribbed back - purple - very pretty piece, a great example Orange Tree mug - blue Orange Tree mug - amethyst - a very rare color for this mug Dragon & Lotus ICS bowl - blue - super, one of the best Raspberry gravy boat - marigold - dark Raspberry gravy boat - purple                                                                                                                                                                              |
| <u>525</u> 45.<br><u>1150</u> 46.<br><u>360</u> 47.<br><u>4/75</u> 48.                                                       | w/excellent irid. Grape & Cable bon bon - green Persian Garden 11" ruffled bowl - peach opal - super nice color on this rare bowl Rose Show ruffled bowl - aqua opal - pastel & very rare Stag & Holly large IC shaped bowl - lavender - scarce color, hard to find Stag & Holly 10" ruffled bowl - aqua - has roughness on one point, but still very rare!                                                                                                                                       | \frac{\frac{125}{70}}{\frac{70}{35}} 70.  \frac{\frac{70}{35}}{72}.  \frac{15}{15} 73.  \frac{735}{75}.                                               | back - aqua opal - always in demand Peacocks ruffled bowl w/ribbed back - purple - very pretty piece, a great example Orange Tree mug - blue Orange Tree mug - amethyst - a very rare color for this mug Dragon & Lotus ICS bowl - blue - super, one of the best Raspberry gravy boat - marigold - dark Raspberry gravy boat - purple Peacock at the Fountain 5 pc. berry                                                                                                                                          |
| <u>525</u> 45.<br><u>1150</u> 46.<br><u>360</u> 47.<br><u>4/75</u> 48.                                                       | w/excellent irid. Grape & Cable bon bon - green Persian Garden 11" ruffled bowl - peach opal - super nice color on this rare bowl Rose Show ruffled bowl - aqua opal - pastel & very rare Stag & Holly large IC shaped bowl - lavender - scarce color, hard to find Stag & Holly 10" ruffled bowl - aqua - has roughness on one point, but still very rare! Butterfly & Fern water pitcher - blue                                                                                                 | \(\frac{\forall 25}{70}\) \(\frac{\forall 0}{85}\) \(\frac{70}{72}\) \(\frac{\forall 5}{15}\) \(\frac{73}{35}\) \(\frac{75}{300}\) \(\frac{76}{300}\) | back - aqua opal - always in demand Peacocks ruffled bowl w/ribbed back - purple - very pretty piece, a great example Orange Tree mug - blue Orange Tree mug - amethyst - a very rare color for this mug Dragon & Lotus ICS bowl - blue - super, one of the best Raspberry gravy boat - marigold - dark Raspberry gravy boat - purple Peacock at the Fountain 5 pc. berry set - amethyst - scarce & super                                                                                                          |
| \$\frac{525}{1150} 46.<br>\frac{350}{47} 47.<br>\frac{4\gamma5}{350} 48.                                                     | w/excellent irid. Grape & Cable bon bon - green Persian Garden 11" ruffled bowl - peach opal - super nice color on this rare bowl Rose Show ruffled bowl - aqua opal - pastel & very rare Stag & Holly large IC shaped bowl - lavender - scarce color, hard to find Stag & Holly 10" ruffled bowl - aqua - has roughness on one point, but still very rare! Butterfly & Fern water pitcher - blue - a rare color for this pitcher                                                                 | \(\frac{\forall 25}{70}\) \(\frac{\forall 0}{85}\) \(\frac{70}{72}\) \(\frac{\forall 5}{15}\) \(\frac{73}{35}\) \(\frac{75}{300}\) \(\frac{76}{300}\) | back - aqua opal - always in demand Peacocks ruffled bowl w/ribbed back - purple - very pretty piece, a great example Orange Tree mug - blue Orange Tree mug - amethyst - a very rare color for this mug Dragon & Lotus ICS bowl - blue - super, one of the best Raspberry gravy boat - marigold - dark Raspberry gravy boat - purple Peacock at the Fountain 5 pc. berry set - amethyst - scarce & super Stippled Grape & Cable 9" plate                                                                          |
| \$\frac{525}{45}\$.  \[ \frac{1150}{350} \] 46.  \[ \frac{350}{47} \] 48.  \[ \frac{350}{45} \] 49.  \[ \frac{45}{45} \] 50. | w/excellent irid. Grape & Cable bon bon - green Persian Garden 11" ruffled bowl - peach opal - super nice color on this rare bowl Rose Show ruffled bowl - aqua opal - pastel & very rare Stag & Holly large IC shaped bowl - lavender - scarce color, hard to find Stag & Holly 10" ruffled bowl - aqua - has roughness on one point, but still very rare! Butterfly & Fern water pitcher - blue - a rare color for this pitcher Butterfly & Fern tumbler - blue                                 | \(\frac{\forall 25}{70}\) \(\frac{\forall 0}{85}\) \(\frac{70}{72}\) \(\frac{\forall 5}{15}\) \(\frac{73}{35}\) \(\frac{75}{300}\) \(\frac{76}{300}\) | back - aqua opal - always in demand Peacocks ruffled bowl w/ribbed back - purple - very pretty piece, a great example Orange Tree mug - blue Orange Tree mug - amethyst - a very rare color for this mug Dragon & Lotus ICS bowl - blue - super, one of the best Raspberry gravy boat - marigold - dark Raspberry gravy boat - purple Peacock at the Fountain 5 pc. berry set - amethyst - scarce & super Stippled Grape & Cable 9" plate w/ribbed back - green - extremely                                        |
| \$\frac{525}{45}\$.  \[ \frac{1150}{350} \] 46.  \[ \frac{350}{47} \] 48.  \[ \frac{350}{45} \] 49.  \[ \frac{45}{45} \] 50. | w/excellent irid. Grape & Cable bon bon - green Persian Garden 11" ruffled bowl - peach opal - super nice color on this rare bowl Rose Show ruffled bowl - aqua opal - pastel & very rare Stag & Holly large IC shaped bowl - lavender - scarce color, hard to find Stag & Holly 10" ruffled bowl - aqua - has roughness on one point, but still very rare! Butterfly & Fern water pitcher - blue - a rare color for this pitcher Butterfly & Fern tumbler - blue Four Flowers Varient 9" plate - | \(\frac{425}{0}\) 71. \(\frac{40}{85}\) 72. \(\frac{115}{15}\) 73. \(\frac{135}{300}\) 76. \(\frac{700}{700}\) 77.                                    | back - aqua opal - always in demand Peacocks ruffled bowl w/ribbed back - purple - very pretty piece, a great example Orange Tree mug - blue Orange Tree mug - amethyst - a very rare color for this mug Dragon & Lotus ICS bowl - blue - super, one of the best Raspberry gravy boat - marigold - dark Raspberry gravy boat - purple Peacock at the Fountain 5 pc. berry set - amethyst - scarce & super Stippled Grape & Cable 9" plate w/ribbed back - green - extremely rare plate, has nice pink & blue irid. |
| \$\frac{525}{45}\$.  \[ \frac{1150}{350} \] 46.  \[ \frac{350}{47} \] 48.  \[ \frac{350}{45} \] 49.  \[ \frac{45}{45} \] 50. | w/excellent irid. Grape & Cable bon bon - green Persian Garden 11" ruffled bowl - peach opal - super nice color on this rare bowl Rose Show ruffled bowl - aqua opal - pastel & very rare Stag & Holly large IC shaped bowl - lavender - scarce color, hard to find Stag & Holly 10" ruffled bowl - aqua - has roughness on one point, but still very rare! Butterfly & Fern water pitcher - blue - a rare color for this pitcher Butterfly & Fern tumbler - blue                                 | \(\frac{425}{0}\) 71. \(\frac{40}{85}\) 72. \(\frac{115}{15}\) 73. \(\frac{135}{300}\) 76. \(\frac{700}{700}\) 77.                                    | back - aqua opal - always in demand Peacocks ruffled bowl w/ribbed back - purple - very pretty piece, a great example Orange Tree mug - blue Orange Tree mug - amethyst - a very rare color for this mug Dragon & Lotus ICS bowl - blue - super, one of the best Raspberry gravy boat - marigold - dark Raspberry gravy boat - purple Peacock at the Fountain 5 pc. berry set - amethyst - scarce & super Stippled Grape & Cable 9" plate w/ribbed back - green - extremely                                        |