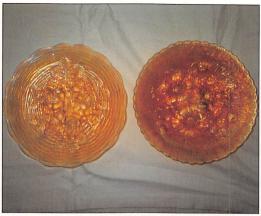

| 185 27                                                                                                                       | Grape & Cable powder jar - purple                                                                                                                                                                                                                                                                                                                                                                                                                                                                 | <i>5</i> ° 52.                                                                                                                                        | Two Flowers ftd large bowl - marigold                                                                                                                                                                                                                                                                                                                                                                                                                                                                              |
|------------------------------------------------------------------------------------------------------------------------------|---------------------------------------------------------------------------------------------------------------------------------------------------------------------------------------------------------------------------------------------------------------------------------------------------------------------------------------------------------------------------------------------------------------------------------------------------------------------------------------------------|-------------------------------------------------------------------------------------------------------------------------------------------------------|--------------------------------------------------------------------------------------------------------------------------------------------------------------------------------------------------------------------------------------------------------------------------------------------------------------------------------------------------------------------------------------------------------------------------------------------------------------------------------------------------------------------|
|                                                                                                                              | Grape & Cable candlesticks (2) -                                                                                                                                                                                                                                                                                                                                                                                                                                                                  |                                                                                                                                                       | Heavy Iris water pitcher - white -                                                                                                                                                                                                                                                                                                                                                                                                                                                                                 |
|                                                                                                                              | purple - sold as pair                                                                                                                                                                                                                                                                                                                                                                                                                                                                             |                                                                                                                                                       | very, very rare item, no more than a                                                                                                                                                                                                                                                                                                                                                                                                                                                                               |
| 115 29                                                                                                                       | Hen on nest - marigold - has original                                                                                                                                                                                                                                                                                                                                                                                                                                                             |                                                                                                                                                       | handful known, super pretty!                                                                                                                                                                                                                                                                                                                                                                                                                                                                                       |
|                                                                                                                              | Sowerby paper label                                                                                                                                                                                                                                                                                                                                                                                                                                                                               | 255x3 54.                                                                                                                                             | Heavy Iris tumblers (4) - white - choice                                                                                                                                                                                                                                                                                                                                                                                                                                                                           |
| 1200 30.                                                                                                                     | Stag & Holly 9" spt ftd plate -                                                                                                                                                                                                                                                                                                                                                                                                                                                                   | 90 55.                                                                                                                                                | Miniature hand vase - ruby flash -old,                                                                                                                                                                                                                                                                                                                                                                                                                                                                             |
|                                                                                                                              | amethyst - an extreme rarity, one of                                                                                                                                                                                                                                                                                                                                                                                                                                                              |                                                                                                                                                       | a neat miniature                                                                                                                                                                                                                                                                                                                                                                                                                                                                                                   |
|                                                                                                                              | two known, very flat & fantastic                                                                                                                                                                                                                                                                                                                                                                                                                                                                  | <u>300</u> 56.                                                                                                                                        | Wishbone 9" ftd plate - amethyst -                                                                                                                                                                                                                                                                                                                                                                                                                                                                                 |
| 145 31.                                                                                                                      | Fan gravy boat - purple - scarce                                                                                                                                                                                                                                                                                                                                                                                                                                                                  |                                                                                                                                                       | very scarce plate, and getting much                                                                                                                                                                                                                                                                                                                                                                                                                                                                                |
| 145 32.                                                                                                                      | Grape & Cable ruffled bowl w/plain                                                                                                                                                                                                                                                                                                                                                                                                                                                                |                                                                                                                                                       | tougher to find                                                                                                                                                                                                                                                                                                                                                                                                                                                                                                    |
|                                                                                                                              | back - pastel marigold - pretty pink &                                                                                                                                                                                                                                                                                                                                                                                                                                                            | <u>100</u> 57.                                                                                                                                        | Stippled Grape & Cable ruffled bowl                                                                                                                                                                                                                                                                                                                                                                                                                                                                                |
| 27/                                                                                                                          | blue irid.                                                                                                                                                                                                                                                                                                                                                                                                                                                                                        |                                                                                                                                                       | w/ribbed back - green - super irid.                                                                                                                                                                                                                                                                                                                                                                                                                                                                                |
| $\frac{2^{13}}{2^{13}}$ 33.                                                                                                  | Orange Tree loving cup - blue -                                                                                                                                                                                                                                                                                                                                                                                                                                                                   | 11.01                                                                                                                                                 | on this very rare bowl                                                                                                                                                                                                                                                                                                                                                                                                                                                                                             |
| . 10                                                                                                                         | outstanding example                                                                                                                                                                                                                                                                                                                                                                                                                                                                               |                                                                                                                                                       | Ten Mums tumblers (5) - blue - choice                                                                                                                                                                                                                                                                                                                                                                                                                                                                              |
|                                                                                                                              | Orange Tree loving cup - marigold                                                                                                                                                                                                                                                                                                                                                                                                                                                                 | <u>300</u> 59.                                                                                                                                        | Daisy & Drape vase - aqua opal -                                                                                                                                                                                                                                                                                                                                                                                                                                                                                   |
| <u>NS</u> 35.                                                                                                                | Stippled Three Fruits collar based                                                                                                                                                                                                                                                                                                                                                                                                                                                                |                                                                                                                                                       | very scarce and desirable item,                                                                                                                                                                                                                                                                                                                                                                                                                                                                                    |
|                                                                                                                              | ruffled bowl - white - very scarce                                                                                                                                                                                                                                                                                                                                                                                                                                                                | 77 60                                                                                                                                                 | flared top                                                                                                                                                                                                                                                                                                                                                                                                                                                                                                         |
| 11.60 30                                                                                                                     | item, from the Moore collection                                                                                                                                                                                                                                                                                                                                                                                                                                                                   | <u>/3</u> 60.                                                                                                                                         | Two Flowers spt ftd rosebowl - marigold                                                                                                                                                                                                                                                                                                                                                                                                                                                                            |
| 1600 36.                                                                                                                     | Stippled Strawberry 9" plate - marigold - a super plate & extremely                                                                                                                                                                                                                                                                                                                                                                                                                               | , JC 61                                                                                                                                               | Good Luck ruffled bowl w/ribbed                                                                                                                                                                                                                                                                                                                                                                                                                                                                                    |
|                                                                                                                              | rare                                                                                                                                                                                                                                                                                                                                                                                                                                                                                              | <u>103</u> 01.                                                                                                                                        | back - blue - super irid.                                                                                                                                                                                                                                                                                                                                                                                                                                                                                          |
| 90 37                                                                                                                        | Honeycomb rosebowl - peach opal -                                                                                                                                                                                                                                                                                                                                                                                                                                                                 | 425 62                                                                                                                                                | Good Luck ruffled bowl - green -                                                                                                                                                                                                                                                                                                                                                                                                                                                                                   |
|                                                                                                                              | scarce & nice                                                                                                                                                                                                                                                                                                                                                                                                                                                                                     | 120                                                                                                                                                   | very scarce                                                                                                                                                                                                                                                                                                                                                                                                                                                                                                        |
| 1.75 38                                                                                                                      | Rose Show 9" plate - marigold - a                                                                                                                                                                                                                                                                                                                                                                                                                                                                 | 35°0 63.                                                                                                                                              | Good Luck ruffled bowl w/ribbed                                                                                                                                                                                                                                                                                                                                                                                                                                                                                    |
|                                                                                                                              | must for all plate collectors,                                                                                                                                                                                                                                                                                                                                                                                                                                                                    |                                                                                                                                                       | back - amethyst - nice color                                                                                                                                                                                                                                                                                                                                                                                                                                                                                       |
|                                                                                                                              | beautiful pink & blue irid.                                                                                                                                                                                                                                                                                                                                                                                                                                                                       | 325 64.                                                                                                                                               | Good Luck ruffled bowl w/ribbed                                                                                                                                                                                                                                                                                                                                                                                                                                                                                    |
| 225 39.                                                                                                                      | Stippled Good Luck ruffled bowl                                                                                                                                                                                                                                                                                                                                                                                                                                                                   |                                                                                                                                                       | back - marigold - pink & blue irid.                                                                                                                                                                                                                                                                                                                                                                                                                                                                                |
|                                                                                                                              | w/ribbed back - blue                                                                                                                                                                                                                                                                                                                                                                                                                                                                              | WS 65.                                                                                                                                                | Orange Tree ruffled bowl - red - as                                                                                                                                                                                                                                                                                                                                                                                                                                                                                |
| 1050 40.                                                                                                                     | M'burg Hobnail Swirl spittoon -                                                                                                                                                                                                                                                                                                                                                                                                                                                                   |                                                                                                                                                       | red as they get, outstanding, has                                                                                                                                                                                                                                                                                                                                                                                                                                                                                  |
|                                                                                                                              | purple - rare item                                                                                                                                                                                                                                                                                                                                                                                                                                                                                |                                                                                                                                                       | manufacture flaw on edge, but so                                                                                                                                                                                                                                                                                                                                                                                                                                                                                   |
| <u>85</u> 41.                                                                                                                | M'burg Holly card tray shaped bon bon                                                                                                                                                                                                                                                                                                                                                                                                                                                             |                                                                                                                                                       | beautiful no one should care!                                                                                                                                                                                                                                                                                                                                                                                                                                                                                      |
|                                                                                                                              | - marigold - scarce, has Issac Benesch                                                                                                                                                                                                                                                                                                                                                                                                                                                            | 250 66.                                                                                                                                               | Grape & Cable shot glass - marigold                                                                                                                                                                                                                                                                                                                                                                                                                                                                                |
| 1105                                                                                                                         | Adv. on back                                                                                                                                                                                                                                                                                                                                                                                                                                                                                      |                                                                                                                                                       | - scarce                                                                                                                                                                                                                                                                                                                                                                                                                                                                                                           |
| 42.                                                                                                                          | Stippled Grape & Cable PCE bowl                                                                                                                                                                                                                                                                                                                                                                                                                                                                   | <u>175</u> 67.                                                                                                                                        | Fashion 11 pc. punch set - marigold -                                                                                                                                                                                                                                                                                                                                                                                                                                                                              |
| 4125 42                                                                                                                      | w/ribbed back - blue - very rare                                                                                                                                                                                                                                                                                                                                                                                                                                                                  | 1/5 60                                                                                                                                                | this has a non-ruffled top!                                                                                                                                                                                                                                                                                                                                                                                                                                                                                        |
| 43.                                                                                                                          | Stippled Strawberry PCE bowl - amethyst - extremely rare                                                                                                                                                                                                                                                                                                                                                                                                                                          |                                                                                                                                                       | Open Rose bowl - smoke                                                                                                                                                                                                                                                                                                                                                                                                                                                                                             |
|                                                                                                                              | amemysi - extremely rare                                                                                                                                                                                                                                                                                                                                                                                                                                                                          |                                                                                                                                                       | Doscocke ruffled howl wirthhad                                                                                                                                                                                                                                                                                                                                                                                                                                                                                     |
|                                                                                                                              | •                                                                                                                                                                                                                                                                                                                                                                                                                                                                                                 | <u>700</u> 69.                                                                                                                                        | Peacocks ruffled bowl w/ribbed                                                                                                                                                                                                                                                                                                                                                                                                                                                                                     |
| 60 11                                                                                                                        | w/excellent irid.                                                                                                                                                                                                                                                                                                                                                                                                                                                                                 |                                                                                                                                                       | back - aqua opal - always in demand                                                                                                                                                                                                                                                                                                                                                                                                                                                                                |
|                                                                                                                              | w/excellent irid. Grape & Cable bon bon - green                                                                                                                                                                                                                                                                                                                                                                                                                                                   |                                                                                                                                                       | back - aqua opal - always in demand<br>Peacocks ruffled bowl w/ribbed                                                                                                                                                                                                                                                                                                                                                                                                                                              |
|                                                                                                                              | w/excellent irid.<br>Grape & Cable bon bon - green<br>Persian Garden 11" ruffled bowl -                                                                                                                                                                                                                                                                                                                                                                                                           |                                                                                                                                                       | back - aqua opal - always in demand<br>Peacocks ruffled bowl w/ribbed<br>back - purple - very pretty piece, a                                                                                                                                                                                                                                                                                                                                                                                                      |
|                                                                                                                              | w/excellent irid. Grape & Cable bon bon - green Persian Garden 11" ruffled bowl - peach opal - super nice color on                                                                                                                                                                                                                                                                                                                                                                                | <u>√25</u> 70.                                                                                                                                        | back - aqua opal - always in demand<br>Peacocks ruffled bowl w/ribbed<br>back - purple - very pretty piece, a<br>great example                                                                                                                                                                                                                                                                                                                                                                                     |
| <u>525</u> 45.                                                                                                               | w/excellent irid. Grape & Cable bon bon - green Persian Garden 11" ruffled bowl - peach opal - super nice color on this rare bowl                                                                                                                                                                                                                                                                                                                                                                 | <u>425</u> <b>70.</b><br><u>40</u> 71.                                                                                                                | back - aqua opal - always in demand<br>Peacocks ruffled bowl w/ribbed<br>back - purple - very pretty piece, a<br>great example<br>Orange Tree mug - blue                                                                                                                                                                                                                                                                                                                                                           |
| <u>525</u> 45.                                                                                                               | w/excellent irid. Grape & Cable bon bon - green Persian Garden 11" ruffled bowl - peach opal - super nice color on                                                                                                                                                                                                                                                                                                                                                                                | <u>425</u> <b>70.</b><br><u>40</u> 71.                                                                                                                | back - aqua opal - always in demand<br>Peacocks ruffled bowl w/ribbed<br>back - purple - very pretty piece, a<br>great example                                                                                                                                                                                                                                                                                                                                                                                     |
| <u>525</u> <b>45</b> .<br><u>1150</u> <b>46</b> .                                                                            | w/excellent irid. Grape & Cable bon bon - green Persian Garden 11" ruffled bowl - peach opal - super nice color on this rare bowl Rose Show ruffled bowl - aqua opal                                                                                                                                                                                                                                                                                                                              | <u>425</u> <b>70.</b><br><u>40</u> 71.<br><u>85</u> <b>72</b> .                                                                                       | back - aqua opal - always in demand<br>Peacocks ruffled bowl w/ribbed<br>back - purple - very pretty piece, a<br>great example<br>Orange Tree mug - blue<br>Orange Tree mug - amethyst - a                                                                                                                                                                                                                                                                                                                         |
| <u>525</u> 45.<br>1150 46.<br><u>350</u> 47.                                                                                 | w/excellent irid. Grape & Cable bon bon - green Persian Garden 11" ruffled bowl - peach opal - super nice color on this rare bowl Rose Show ruffled bowl - aqua opal - pastel & very rare Stag & Holly large IC shaped bowl - lavender - scarce color, hard to find                                                                                                                                                                                                                               | <u>425</u> <b>70.</b> <u>40</u> 71. <u>85</u> <b>72.</b> / <u>45</u> 73.                                                                              | back - aqua opal - always in demand<br>Peacocks ruffled bowl w/ribbed<br>back - purple - very pretty piece, a<br>great example<br>Orange Tree mug - blue<br>Orange Tree mug - amethyst - a<br>very rare color for this mug<br>Dragon & Lotus ICS bowl - blue -<br>super, one of the best                                                                                                                                                                                                                           |
| <u>525</u> 45.<br>1150 46.<br><u>350</u> 47.                                                                                 | w/excellent irid. Grape & Cable bon bon - green Persian Garden 11" ruffled bowl - peach opal - super nice color on this rare bowl Rose Show ruffled bowl - aqua opal - pastel & very rare Stag & Holly large IC shaped bowl - lavender - scarce color, hard to find Stag & Holly 10" ruffled bowl - aqua                                                                                                                                                                                          | 425 70. 40 71. 85 72. 165 73.                                                                                                                         | back - aqua opal - always in demand Peacocks ruffled bowl w/ribbed back - purple - very pretty piece, a great example Orange Tree mug - blue Orange Tree mug - amethyst - a very rare color for this mug Dragon & Lotus ICS bowl - blue - super, one of the best Raspberry gravy boat - marigold - dark                                                                                                                                                                                                            |
| <u>525</u> 45.<br>1150 46.<br><u>350</u> 47.                                                                                 | w/excellent irid. Grape & Cable bon bon - green Persian Garden 11" ruffled bowl - peach opal - super nice color on this rare bowl Rose Show ruffled bowl - aqua opal - pastel & very rare Stag & Holly large IC shaped bowl - lavender - scarce color, hard to find Stag & Holly 10" ruffled bowl - aqua - has roughness on one point, but                                                                                                                                                        | \frac{\frac{125}{70}}{\frac{70}{35}} 70.  \frac{\frac{70}{35}}{72}.  \frac{15}{15} 73.  \frac{735}{75}.                                               | back - aqua opal - always in demand Peacocks ruffled bowl w/ribbed back - purple - very pretty piece, a great example Orange Tree mug - blue Orange Tree mug - amethyst - a very rare color for this mug Dragon & Lotus ICS bowl - blue - super, one of the best Raspberry gravy boat - marigold - dark Raspberry gravy boat - purple                                                                                                                                                                              |
| <u>525</u> 45.<br><u>1150</u> 46.<br><u>360</u> 47.<br><u>4/75</u> 48.                                                       | w/excellent irid. Grape & Cable bon bon - green Persian Garden 11" ruffled bowl - peach opal - super nice color on this rare bowl Rose Show ruffled bowl - aqua opal - pastel & very rare Stag & Holly large IC shaped bowl - lavender - scarce color, hard to find Stag & Holly 10" ruffled bowl - aqua - has roughness on one point, but still very rare!                                                                                                                                       | \frac{\frac{125}{70}}{\frac{70}{35}} 70.  \frac{\frac{70}{35}}{72}.  \frac{15}{15} 73.  \frac{735}{75}.                                               | back - aqua opal - always in demand Peacocks ruffled bowl w/ribbed back - purple - very pretty piece, a great example Orange Tree mug - blue Orange Tree mug - amethyst - a very rare color for this mug Dragon & Lotus ICS bowl - blue - super, one of the best Raspberry gravy boat - marigold - dark Raspberry gravy boat - purple Peacock at the Fountain 5 pc. berry                                                                                                                                          |
| <u>525</u> 45.<br><u>1150</u> 46.<br><u>360</u> 47.<br><u>4/75</u> 48.                                                       | w/excellent irid. Grape & Cable bon bon - green Persian Garden 11" ruffled bowl - peach opal - super nice color on this rare bowl Rose Show ruffled bowl - aqua opal - pastel & very rare Stag & Holly large IC shaped bowl - lavender - scarce color, hard to find Stag & Holly 10" ruffled bowl - aqua - has roughness on one point, but still very rare! Butterfly & Fern water pitcher - blue                                                                                                 | \(\frac{\forall 25}{70}\) \(\frac{\forall 0}{85}\) \(\frac{70}{72}\) \(\frac{\forall 5}{15}\) \(\frac{73}{35}\) \(\frac{75}{300}\) \(\frac{76}{300}\) | back - aqua opal - always in demand Peacocks ruffled bowl w/ribbed back - purple - very pretty piece, a great example Orange Tree mug - blue Orange Tree mug - amethyst - a very rare color for this mug Dragon & Lotus ICS bowl - blue - super, one of the best Raspberry gravy boat - marigold - dark Raspberry gravy boat - purple Peacock at the Fountain 5 pc. berry set - amethyst - scarce & super                                                                                                          |
| \$\frac{525}{1150} 46.<br>\frac{350}{47} 47.<br>\frac{4\gamma5}{350} 48.                                                     | w/excellent irid. Grape & Cable bon bon - green Persian Garden 11" ruffled bowl - peach opal - super nice color on this rare bowl Rose Show ruffled bowl - aqua opal - pastel & very rare Stag & Holly large IC shaped bowl - lavender - scarce color, hard to find Stag & Holly 10" ruffled bowl - aqua - has roughness on one point, but still very rare! Butterfly & Fern water pitcher - blue - a rare color for this pitcher                                                                 | \(\frac{\forall 25}{70}\) \(\frac{\forall 0}{85}\) \(\frac{70}{72}\) \(\frac{\forall 5}{15}\) \(\frac{73}{35}\) \(\frac{75}{300}\) \(\frac{76}{300}\) | back - aqua opal - always in demand Peacocks ruffled bowl w/ribbed back - purple - very pretty piece, a great example Orange Tree mug - blue Orange Tree mug - amethyst - a very rare color for this mug Dragon & Lotus ICS bowl - blue - super, one of the best Raspberry gravy boat - marigold - dark Raspberry gravy boat - purple Peacock at the Fountain 5 pc. berry set - amethyst - scarce & super Stippled Grape & Cable 9" plate                                                                          |
| \$\frac{525}{45}\$.  \[ \frac{1150}{350} \] 46.  \[ \frac{350}{47} \] 48.  \[ \frac{350}{45} \] 49.  \[ \frac{45}{45} \] 50. | w/excellent irid. Grape & Cable bon bon - green Persian Garden 11" ruffled bowl - peach opal - super nice color on this rare bowl Rose Show ruffled bowl - aqua opal - pastel & very rare Stag & Holly large IC shaped bowl - lavender - scarce color, hard to find Stag & Holly 10" ruffled bowl - aqua - has roughness on one point, but still very rare! Butterfly & Fern water pitcher - blue - a rare color for this pitcher Butterfly & Fern tumbler - blue                                 | \(\frac{\forall 25}{70}\) \(\frac{\forall 0}{85}\) \(\frac{70}{72}\) \(\frac{\forall 5}{15}\) \(\frac{73}{35}\) \(\frac{75}{300}\) \(\frac{76}{300}\) | back - aqua opal - always in demand Peacocks ruffled bowl w/ribbed back - purple - very pretty piece, a great example Orange Tree mug - blue Orange Tree mug - amethyst - a very rare color for this mug Dragon & Lotus ICS bowl - blue - super, one of the best Raspberry gravy boat - marigold - dark Raspberry gravy boat - purple Peacock at the Fountain 5 pc. berry set - amethyst - scarce & super Stippled Grape & Cable 9" plate w/ribbed back - green - extremely                                        |
| \$\frac{525}{45}\$.  \[ \frac{1150}{350} \] 46.  \[ \frac{350}{47} \] 48.  \[ \frac{350}{45} \] 49.  \[ \frac{45}{45} \] 50. | w/excellent irid. Grape & Cable bon bon - green Persian Garden 11" ruffled bowl - peach opal - super nice color on this rare bowl Rose Show ruffled bowl - aqua opal - pastel & very rare Stag & Holly large IC shaped bowl - lavender - scarce color, hard to find Stag & Holly 10" ruffled bowl - aqua - has roughness on one point, but still very rare! Butterfly & Fern water pitcher - blue - a rare color for this pitcher Butterfly & Fern tumbler - blue Four Flowers Varient 9" plate - | \(\frac{425}{0}\) 71. \(\frac{40}{85}\) 72. \(\frac{115}{15}\) 73. \(\frac{135}{300}\) 76. \(\frac{700}{700}\) 77.                                    | back - aqua opal - always in demand Peacocks ruffled bowl w/ribbed back - purple - very pretty piece, a great example Orange Tree mug - blue Orange Tree mug - amethyst - a very rare color for this mug Dragon & Lotus ICS bowl - blue - super, one of the best Raspberry gravy boat - marigold - dark Raspberry gravy boat - purple Peacock at the Fountain 5 pc. berry set - amethyst - scarce & super Stippled Grape & Cable 9" plate w/ribbed back - green - extremely rare plate, has nice pink & blue irid. |
| \$\frac{525}{45}\$.  \[ \frac{1150}{350} \] 46.  \[ \frac{350}{47} \] 48.  \[ \frac{350}{45} \] 49.  \[ \frac{45}{45} \] 50. | w/excellent irid. Grape & Cable bon bon - green Persian Garden 11" ruffled bowl - peach opal - super nice color on this rare bowl Rose Show ruffled bowl - aqua opal - pastel & very rare Stag & Holly large IC shaped bowl - lavender - scarce color, hard to find Stag & Holly 10" ruffled bowl - aqua - has roughness on one point, but still very rare! Butterfly & Fern water pitcher - blue - a rare color for this pitcher Butterfly & Fern tumbler - blue                                 | \(\frac{425}{0}\) 71. \(\frac{40}{85}\) 72. \(\frac{115}{15}\) 73. \(\frac{135}{300}\) 76. \(\frac{700}{700}\) 77.                                    | back - aqua opal - always in demand Peacocks ruffled bowl w/ribbed back - purple - very pretty piece, a great example Orange Tree mug - blue Orange Tree mug - amethyst - a very rare color for this mug Dragon & Lotus ICS bowl - blue - super, one of the best Raspberry gravy boat - marigold - dark Raspberry gravy boat - purple Peacock at the Fountain 5 pc. berry set - amethyst - scarce & super Stippled Grape & Cable 9" plate w/ribbed back - green - extremely                                        |