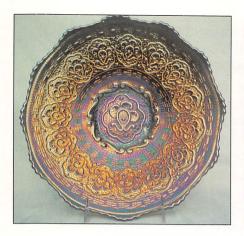

| 185 27                                                                                                                       | Grape & Cable powder jar - purple                                                                                                                                                                                                                                                                                                                                                                                                                                                                 | <i>5</i> ° 52.                                                                                                                                        | Two Flowers ftd large bowl - marigold                                                                                                                                                                                                                                                                                                                                                                                                                                                                              |
|------------------------------------------------------------------------------------------------------------------------------|---------------------------------------------------------------------------------------------------------------------------------------------------------------------------------------------------------------------------------------------------------------------------------------------------------------------------------------------------------------------------------------------------------------------------------------------------------------------------------------------------|-------------------------------------------------------------------------------------------------------------------------------------------------------|--------------------------------------------------------------------------------------------------------------------------------------------------------------------------------------------------------------------------------------------------------------------------------------------------------------------------------------------------------------------------------------------------------------------------------------------------------------------------------------------------------------------|
|                                                                                                                              | Grape & Cable candlesticks (2) -                                                                                                                                                                                                                                                                                                                                                                                                                                                                  |                                                                                                                                                       | Heavy Iris water pitcher - white -                                                                                                                                                                                                                                                                                                                                                                                                                                                                                 |
|                                                                                                                              | purple - sold as pair                                                                                                                                                                                                                                                                                                                                                                                                                                                                             |                                                                                                                                                       | very, very rare item, no more than a                                                                                                                                                                                                                                                                                                                                                                                                                                                                               |
| 115 29                                                                                                                       | Hen on nest - marigold - has original                                                                                                                                                                                                                                                                                                                                                                                                                                                             |                                                                                                                                                       | handful known, super pretty!                                                                                                                                                                                                                                                                                                                                                                                                                                                                                       |
|                                                                                                                              | Sowerby paper label                                                                                                                                                                                                                                                                                                                                                                                                                                                                               | 255x3 54.                                                                                                                                             | Heavy Iris tumblers (4) - white - choice                                                                                                                                                                                                                                                                                                                                                                                                                                                                           |
| 1200 30.                                                                                                                     | Stag & Holly 9" spt ftd plate -                                                                                                                                                                                                                                                                                                                                                                                                                                                                   | 90 55.                                                                                                                                                | Miniature hand vase - ruby flash -old,                                                                                                                                                                                                                                                                                                                                                                                                                                                                             |
|                                                                                                                              | amethyst - an extreme rarity, one of                                                                                                                                                                                                                                                                                                                                                                                                                                                              |                                                                                                                                                       | a neat miniature                                                                                                                                                                                                                                                                                                                                                                                                                                                                                                   |
|                                                                                                                              | two known, very flat & fantastic                                                                                                                                                                                                                                                                                                                                                                                                                                                                  | <u>300</u> 56.                                                                                                                                        | Wishbone 9" ftd plate - amethyst -                                                                                                                                                                                                                                                                                                                                                                                                                                                                                 |
| 145 31.                                                                                                                      | Fan gravy boat - purple - scarce                                                                                                                                                                                                                                                                                                                                                                                                                                                                  |                                                                                                                                                       | very scarce plate, and getting much                                                                                                                                                                                                                                                                                                                                                                                                                                                                                |
| 145 32.                                                                                                                      | Grape & Cable ruffled bowl w/plain                                                                                                                                                                                                                                                                                                                                                                                                                                                                |                                                                                                                                                       | tougher to find                                                                                                                                                                                                                                                                                                                                                                                                                                                                                                    |
|                                                                                                                              | back - pastel marigold - pretty pink &                                                                                                                                                                                                                                                                                                                                                                                                                                                            | <u>100</u> 57.                                                                                                                                        | Stippled Grape & Cable ruffled bowl                                                                                                                                                                                                                                                                                                                                                                                                                                                                                |
| 27/                                                                                                                          | blue irid.                                                                                                                                                                                                                                                                                                                                                                                                                                                                                        |                                                                                                                                                       | w/ribbed back - green - super irid.                                                                                                                                                                                                                                                                                                                                                                                                                                                                                |
| $\frac{2^{13}}{2^{13}}$ 33.                                                                                                  | Orange Tree loving cup - blue -                                                                                                                                                                                                                                                                                                                                                                                                                                                                   | 11.01                                                                                                                                                 | on this very rare bowl                                                                                                                                                                                                                                                                                                                                                                                                                                                                                             |
| . 10                                                                                                                         | outstanding example                                                                                                                                                                                                                                                                                                                                                                                                                                                                               |                                                                                                                                                       | Ten Mums tumblers (5) - blue - choice                                                                                                                                                                                                                                                                                                                                                                                                                                                                              |
|                                                                                                                              | Orange Tree loving cup - marigold                                                                                                                                                                                                                                                                                                                                                                                                                                                                 | <u>300</u> 59.                                                                                                                                        | Daisy & Drape vase - aqua opal -                                                                                                                                                                                                                                                                                                                                                                                                                                                                                   |
| <u>NS</u> 35.                                                                                                                | Stippled Three Fruits collar based                                                                                                                                                                                                                                                                                                                                                                                                                                                                |                                                                                                                                                       | very scarce and desirable item,                                                                                                                                                                                                                                                                                                                                                                                                                                                                                    |
|                                                                                                                              | ruffled bowl - white - very scarce                                                                                                                                                                                                                                                                                                                                                                                                                                                                | 77 60                                                                                                                                                 | flared top                                                                                                                                                                                                                                                                                                                                                                                                                                                                                                         |
| 11.60 30                                                                                                                     | item, from the Moore collection                                                                                                                                                                                                                                                                                                                                                                                                                                                                   | <u>/3</u> 60.                                                                                                                                         | Two Flowers spt ftd rosebowl - marigold                                                                                                                                                                                                                                                                                                                                                                                                                                                                            |
| 1600 36.                                                                                                                     | Stippled Strawberry 9" plate - marigold - a super plate & extremely                                                                                                                                                                                                                                                                                                                                                                                                                               | , JC 61                                                                                                                                               | Good Luck ruffled bowl w/ribbed                                                                                                                                                                                                                                                                                                                                                                                                                                                                                    |
|                                                                                                                              | rare                                                                                                                                                                                                                                                                                                                                                                                                                                                                                              | <u>103</u> 01.                                                                                                                                        | back - blue - super irid.                                                                                                                                                                                                                                                                                                                                                                                                                                                                                          |
| 90 37                                                                                                                        | Honeycomb rosebowl - peach opal -                                                                                                                                                                                                                                                                                                                                                                                                                                                                 | 425 62                                                                                                                                                | Good Luck ruffled bowl - green -                                                                                                                                                                                                                                                                                                                                                                                                                                                                                   |
|                                                                                                                              | scarce & nice                                                                                                                                                                                                                                                                                                                                                                                                                                                                                     | 120                                                                                                                                                   | very scarce                                                                                                                                                                                                                                                                                                                                                                                                                                                                                                        |
| 1.75 38                                                                                                                      | Rose Show 9" plate - marigold - a                                                                                                                                                                                                                                                                                                                                                                                                                                                                 | 35°0 63.                                                                                                                                              | Good Luck ruffled bowl w/ribbed                                                                                                                                                                                                                                                                                                                                                                                                                                                                                    |
|                                                                                                                              | must for all plate collectors,                                                                                                                                                                                                                                                                                                                                                                                                                                                                    |                                                                                                                                                       | back - amethyst - nice color                                                                                                                                                                                                                                                                                                                                                                                                                                                                                       |
|                                                                                                                              | beautiful pink & blue irid.                                                                                                                                                                                                                                                                                                                                                                                                                                                                       | 325 64.                                                                                                                                               | Good Luck ruffled bowl w/ribbed                                                                                                                                                                                                                                                                                                                                                                                                                                                                                    |
| 225 39.                                                                                                                      | Stippled Good Luck ruffled bowl                                                                                                                                                                                                                                                                                                                                                                                                                                                                   |                                                                                                                                                       | back - marigold - pink & blue irid.                                                                                                                                                                                                                                                                                                                                                                                                                                                                                |
|                                                                                                                              | w/ribbed back - blue                                                                                                                                                                                                                                                                                                                                                                                                                                                                              | WS 65.                                                                                                                                                | Orange Tree ruffled bowl - red - as                                                                                                                                                                                                                                                                                                                                                                                                                                                                                |
| 1050 40.                                                                                                                     | M'burg Hobnail Swirl spittoon -                                                                                                                                                                                                                                                                                                                                                                                                                                                                   |                                                                                                                                                       | red as they get, outstanding, has                                                                                                                                                                                                                                                                                                                                                                                                                                                                                  |
|                                                                                                                              | purple - rare item                                                                                                                                                                                                                                                                                                                                                                                                                                                                                |                                                                                                                                                       | manufacture flaw on edge, but so                                                                                                                                                                                                                                                                                                                                                                                                                                                                                   |
| <u>85</u> 41.                                                                                                                | M'burg Holly card tray shaped bon bon                                                                                                                                                                                                                                                                                                                                                                                                                                                             |                                                                                                                                                       | beautiful no one should care!                                                                                                                                                                                                                                                                                                                                                                                                                                                                                      |
|                                                                                                                              | - marigold - scarce, has Issac Benesch                                                                                                                                                                                                                                                                                                                                                                                                                                                            | 250 66.                                                                                                                                               | Grape & Cable shot glass - marigold                                                                                                                                                                                                                                                                                                                                                                                                                                                                                |
| 1105                                                                                                                         | Adv. on back                                                                                                                                                                                                                                                                                                                                                                                                                                                                                      |                                                                                                                                                       | - scarce                                                                                                                                                                                                                                                                                                                                                                                                                                                                                                           |
| 42.                                                                                                                          | Stippled Grape & Cable PCE bowl                                                                                                                                                                                                                                                                                                                                                                                                                                                                   | <u>175</u> 67.                                                                                                                                        | Fashion 11 pc. punch set - marigold -                                                                                                                                                                                                                                                                                                                                                                                                                                                                              |
| 4125 42                                                                                                                      | w/ribbed back - blue - very rare                                                                                                                                                                                                                                                                                                                                                                                                                                                                  | 1/5 60                                                                                                                                                | this has a non-ruffled top!                                                                                                                                                                                                                                                                                                                                                                                                                                                                                        |
| 43.                                                                                                                          | Stippled Strawberry PCE bowl - amethyst - extremely rare                                                                                                                                                                                                                                                                                                                                                                                                                                          |                                                                                                                                                       | Open Rose bowl - smoke                                                                                                                                                                                                                                                                                                                                                                                                                                                                                             |
|                                                                                                                              | amemysi - extremely rare                                                                                                                                                                                                                                                                                                                                                                                                                                                                          |                                                                                                                                                       | Doscocke ruffled howl wirthhad                                                                                                                                                                                                                                                                                                                                                                                                                                                                                     |
|                                                                                                                              | •                                                                                                                                                                                                                                                                                                                                                                                                                                                                                                 | <u>700</u> 69.                                                                                                                                        | Peacocks ruffled bowl w/ribbed                                                                                                                                                                                                                                                                                                                                                                                                                                                                                     |
| 60 11                                                                                                                        | w/excellent irid.                                                                                                                                                                                                                                                                                                                                                                                                                                                                                 |                                                                                                                                                       | back - aqua opal - always in demand                                                                                                                                                                                                                                                                                                                                                                                                                                                                                |
|                                                                                                                              | w/excellent irid. Grape & Cable bon bon - green                                                                                                                                                                                                                                                                                                                                                                                                                                                   |                                                                                                                                                       | back - aqua opal - always in demand<br>Peacocks ruffled bowl w/ribbed                                                                                                                                                                                                                                                                                                                                                                                                                                              |
|                                                                                                                              | w/excellent irid.<br>Grape & Cable bon bon - green<br>Persian Garden 11" ruffled bowl -                                                                                                                                                                                                                                                                                                                                                                                                           |                                                                                                                                                       | back - aqua opal - always in demand<br>Peacocks ruffled bowl w/ribbed<br>back - purple - very pretty piece, a                                                                                                                                                                                                                                                                                                                                                                                                      |
|                                                                                                                              | w/excellent irid. Grape & Cable bon bon - green Persian Garden 11" ruffled bowl - peach opal - super nice color on                                                                                                                                                                                                                                                                                                                                                                                | <u>√25</u> 70.                                                                                                                                        | back - aqua opal - always in demand<br>Peacocks ruffled bowl w/ribbed<br>back - purple - very pretty piece, a<br>great example                                                                                                                                                                                                                                                                                                                                                                                     |
| <u>525</u> 45.                                                                                                               | w/excellent irid. Grape & Cable bon bon - green Persian Garden 11" ruffled bowl - peach opal - super nice color on this rare bowl                                                                                                                                                                                                                                                                                                                                                                 | <u>425</u> <b>70.</b><br><u>40</u> 71.                                                                                                                | back - aqua opal - always in demand<br>Peacocks ruffled bowl w/ribbed<br>back - purple - very pretty piece, a<br>great example<br>Orange Tree mug - blue                                                                                                                                                                                                                                                                                                                                                           |
| <u>525</u> 45.                                                                                                               | w/excellent irid. Grape & Cable bon bon - green Persian Garden 11" ruffled bowl - peach opal - super nice color on                                                                                                                                                                                                                                                                                                                                                                                | <u>425</u> <b>70.</b><br><u>40</u> 71.                                                                                                                | back - aqua opal - always in demand<br>Peacocks ruffled bowl w/ribbed<br>back - purple - very pretty piece, a<br>great example                                                                                                                                                                                                                                                                                                                                                                                     |
| <u>525</u> <b>45</b> .<br><u>1150</u> <b>46</b> .                                                                            | w/excellent irid. Grape & Cable bon bon - green Persian Garden 11" ruffled bowl - peach opal - super nice color on this rare bowl Rose Show ruffled bowl - aqua opal                                                                                                                                                                                                                                                                                                                              | <u>425</u> <b>70.</b><br><u>40</u> 71.<br><u>85</u> <b>72</b> .                                                                                       | back - aqua opal - always in demand<br>Peacocks ruffled bowl w/ribbed<br>back - purple - very pretty piece, a<br>great example<br>Orange Tree mug - blue<br>Orange Tree mug - amethyst - a                                                                                                                                                                                                                                                                                                                         |
| <u>525</u> 45.<br>1150 46.<br><u>350</u> 47.                                                                                 | w/excellent irid. Grape & Cable bon bon - green Persian Garden 11" ruffled bowl - peach opal - super nice color on this rare bowl Rose Show ruffled bowl - aqua opal - pastel & very rare Stag & Holly large IC shaped bowl - lavender - scarce color, hard to find                                                                                                                                                                                                                               | <u>425</u> <b>70.</b> <u>40</u> 71. <u>85</u> <b>72.</b> / <u>45</u> 73.                                                                              | back - aqua opal - always in demand<br>Peacocks ruffled bowl w/ribbed<br>back - purple - very pretty piece, a<br>great example<br>Orange Tree mug - blue<br>Orange Tree mug - amethyst - a<br>very rare color for this mug<br>Dragon & Lotus ICS bowl - blue -<br>super, one of the best                                                                                                                                                                                                                           |
| <u>525</u> 45.<br>1150 46.<br><u>350</u> 47.                                                                                 | w/excellent irid. Grape & Cable bon bon - green Persian Garden 11" ruffled bowl - peach opal - super nice color on this rare bowl Rose Show ruffled bowl - aqua opal - pastel & very rare Stag & Holly large IC shaped bowl - lavender - scarce color, hard to find Stag & Holly 10" ruffled bowl - aqua                                                                                                                                                                                          | 425 70. 40 71. 85 72. 165 73.                                                                                                                         | back - aqua opal - always in demand Peacocks ruffled bowl w/ribbed back - purple - very pretty piece, a great example Orange Tree mug - blue Orange Tree mug - amethyst - a very rare color for this mug Dragon & Lotus ICS bowl - blue - super, one of the best Raspberry gravy boat - marigold - dark                                                                                                                                                                                                            |
| <u>525</u> 45.<br>1150 46.<br><u>350</u> 47.                                                                                 | w/excellent irid. Grape & Cable bon bon - green Persian Garden 11" ruffled bowl - peach opal - super nice color on this rare bowl Rose Show ruffled bowl - aqua opal - pastel & very rare Stag & Holly large IC shaped bowl - lavender - scarce color, hard to find Stag & Holly 10" ruffled bowl - aqua - has roughness on one point, but                                                                                                                                                        | \frac{\frac{125}{70}}{\frac{70}{35}} 70.  \frac{\frac{70}{35}}{72}.  \frac{15}{15} 73.  \frac{735}{75}.                                               | back - aqua opal - always in demand Peacocks ruffled bowl w/ribbed back - purple - very pretty piece, a great example Orange Tree mug - blue Orange Tree mug - amethyst - a very rare color for this mug Dragon & Lotus ICS bowl - blue - super, one of the best Raspberry gravy boat - marigold - dark Raspberry gravy boat - purple                                                                                                                                                                              |
| <u>525</u> 45.<br><u>1150</u> 46.<br><u>360</u> 47.<br><u>4/75</u> 48.                                                       | w/excellent irid. Grape & Cable bon bon - green Persian Garden 11" ruffled bowl - peach opal - super nice color on this rare bowl Rose Show ruffled bowl - aqua opal - pastel & very rare Stag & Holly large IC shaped bowl - lavender - scarce color, hard to find Stag & Holly 10" ruffled bowl - aqua - has roughness on one point, but still very rare!                                                                                                                                       | \frac{\frac{125}{70}}{\frac{70}{35}} 70.  \frac{\frac{70}{35}}{72}.  \frac{15}{15} 73.  \frac{735}{75}.                                               | back - aqua opal - always in demand Peacocks ruffled bowl w/ribbed back - purple - very pretty piece, a great example Orange Tree mug - blue Orange Tree mug - amethyst - a very rare color for this mug Dragon & Lotus ICS bowl - blue - super, one of the best Raspberry gravy boat - marigold - dark Raspberry gravy boat - purple Peacock at the Fountain 5 pc. berry                                                                                                                                          |
| <u>525</u> 45.<br><u>1150</u> 46.<br><u>360</u> 47.<br><u>4/75</u> 48.                                                       | w/excellent irid. Grape & Cable bon bon - green Persian Garden 11" ruffled bowl - peach opal - super nice color on this rare bowl Rose Show ruffled bowl - aqua opal - pastel & very rare Stag & Holly large IC shaped bowl - lavender - scarce color, hard to find Stag & Holly 10" ruffled bowl - aqua - has roughness on one point, but still very rare! Butterfly & Fern water pitcher - blue                                                                                                 | \(\frac{\forall 25}{70}\) \(\frac{\forall 0}{85}\) \(\frac{70}{72}\) \(\frac{\forall 5}{15}\) \(\frac{73}{35}\) \(\frac{75}{300}\) \(\frac{76}{300}\) | back - aqua opal - always in demand Peacocks ruffled bowl w/ribbed back - purple - very pretty piece, a great example Orange Tree mug - blue Orange Tree mug - amethyst - a very rare color for this mug Dragon & Lotus ICS bowl - blue - super, one of the best Raspberry gravy boat - marigold - dark Raspberry gravy boat - purple Peacock at the Fountain 5 pc. berry set - amethyst - scarce & super                                                                                                          |
| \$\frac{525}{1150} 46.<br>\frac{350}{47} 47.<br>\frac{4\gamma5}{350} 48.                                                     | w/excellent irid. Grape & Cable bon bon - green Persian Garden 11" ruffled bowl - peach opal - super nice color on this rare bowl Rose Show ruffled bowl - aqua opal - pastel & very rare Stag & Holly large IC shaped bowl - lavender - scarce color, hard to find Stag & Holly 10" ruffled bowl - aqua - has roughness on one point, but still very rare! Butterfly & Fern water pitcher - blue - a rare color for this pitcher                                                                 | \(\frac{\forall 25}{70}\) \(\frac{\forall 0}{85}\) \(\frac{70}{72}\) \(\frac{\forall 5}{15}\) \(\frac{73}{35}\) \(\frac{75}{300}\) \(\frac{76}{300}\) | back - aqua opal - always in demand Peacocks ruffled bowl w/ribbed back - purple - very pretty piece, a great example Orange Tree mug - blue Orange Tree mug - amethyst - a very rare color for this mug Dragon & Lotus ICS bowl - blue - super, one of the best Raspberry gravy boat - marigold - dark Raspberry gravy boat - purple Peacock at the Fountain 5 pc. berry set - amethyst - scarce & super Stippled Grape & Cable 9" plate                                                                          |
| \$\frac{525}{45}\$.  \[ \frac{1150}{350} \] 46.  \[ \frac{350}{47} \] 48.  \[ \frac{350}{45} \] 49.  \[ \frac{45}{45} \] 50. | w/excellent irid. Grape & Cable bon bon - green Persian Garden 11" ruffled bowl - peach opal - super nice color on this rare bowl Rose Show ruffled bowl - aqua opal - pastel & very rare Stag & Holly large IC shaped bowl - lavender - scarce color, hard to find Stag & Holly 10" ruffled bowl - aqua - has roughness on one point, but still very rare! Butterfly & Fern water pitcher - blue - a rare color for this pitcher Butterfly & Fern tumbler - blue                                 | \(\frac{\forall 25}{70}\) \(\frac{\forall 0}{85}\) \(\frac{70}{72}\) \(\frac{\forall 5}{15}\) \(\frac{73}{35}\) \(\frac{75}{300}\) \(\frac{76}{300}\) | back - aqua opal - always in demand Peacocks ruffled bowl w/ribbed back - purple - very pretty piece, a great example Orange Tree mug - blue Orange Tree mug - amethyst - a very rare color for this mug Dragon & Lotus ICS bowl - blue - super, one of the best Raspberry gravy boat - marigold - dark Raspberry gravy boat - purple Peacock at the Fountain 5 pc. berry set - amethyst - scarce & super Stippled Grape & Cable 9" plate w/ribbed back - green - extremely                                        |
| \$\frac{525}{45}\$.  \[ \frac{1150}{350} \] 46.  \[ \frac{350}{47} \] 48.  \[ \frac{350}{45} \] 49.  \[ \frac{45}{45} \] 50. | w/excellent irid. Grape & Cable bon bon - green Persian Garden 11" ruffled bowl - peach opal - super nice color on this rare bowl Rose Show ruffled bowl - aqua opal - pastel & very rare Stag & Holly large IC shaped bowl - lavender - scarce color, hard to find Stag & Holly 10" ruffled bowl - aqua - has roughness on one point, but still very rare! Butterfly & Fern water pitcher - blue - a rare color for this pitcher Butterfly & Fern tumbler - blue Four Flowers Varient 9" plate - | \(\frac{425}{0}\) 71. \(\frac{40}{85}\) 72. \(\frac{115}{15}\) 73. \(\frac{135}{300}\) 76. \(\frac{700}{700}\) 77.                                    | back - aqua opal - always in demand Peacocks ruffled bowl w/ribbed back - purple - very pretty piece, a great example Orange Tree mug - blue Orange Tree mug - amethyst - a very rare color for this mug Dragon & Lotus ICS bowl - blue - super, one of the best Raspberry gravy boat - marigold - dark Raspberry gravy boat - purple Peacock at the Fountain 5 pc. berry set - amethyst - scarce & super Stippled Grape & Cable 9" plate w/ribbed back - green - extremely rare plate, has nice pink & blue irid. |
| \$\frac{525}{45}\$.  \[ \frac{1150}{350} \] 46.  \[ \frac{350}{47} \] 48.  \[ \frac{350}{45} \] 49.  \[ \frac{45}{45} \] 50. | w/excellent irid. Grape & Cable bon bon - green Persian Garden 11" ruffled bowl - peach opal - super nice color on this rare bowl Rose Show ruffled bowl - aqua opal - pastel & very rare Stag & Holly large IC shaped bowl - lavender - scarce color, hard to find Stag & Holly 10" ruffled bowl - aqua - has roughness on one point, but still very rare! Butterfly & Fern water pitcher - blue - a rare color for this pitcher Butterfly & Fern tumbler - blue                                 | \(\frac{425}{0}\) 71. \(\frac{40}{85}\) 72. \(\frac{115}{15}\) 73. \(\frac{135}{300}\) 76. \(\frac{700}{700}\) 77.                                    | back - aqua opal - always in demand Peacocks ruffled bowl w/ribbed back - purple - very pretty piece, a great example Orange Tree mug - blue Orange Tree mug - amethyst - a very rare color for this mug Dragon & Lotus ICS bowl - blue - super, one of the best Raspberry gravy boat - marigold - dark Raspberry gravy boat - purple Peacock at the Fountain 5 pc. berry set - amethyst - scarce & super Stippled Grape & Cable 9" plate w/ribbed back - green - extremely                                        |