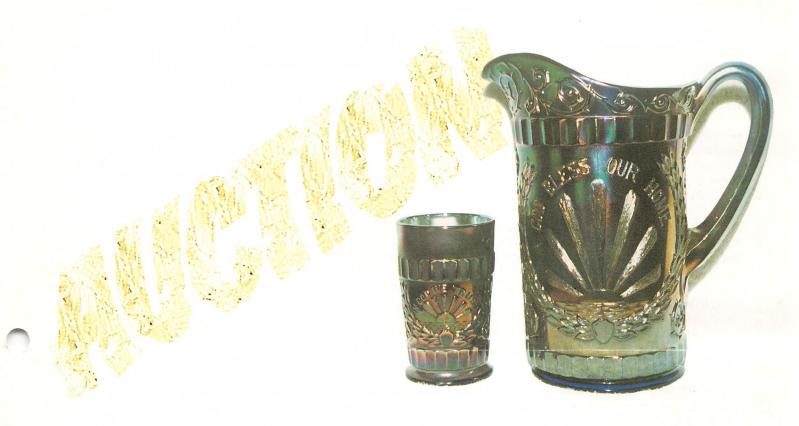

Send to the above address.

| 35   | 1.  | Vintage 8 ruffle low bowl - green      | . (                 | must for tankard collectors              |
|------|-----|----------------------------------------|---------------------|------------------------------------------|
| 20   |     | Stippled Rays 6" plate - marigold      | 125 16.             | Oriental Poppy tumbler - white -         |
| 125  |     | Ripple 9" vase - purple - pretty       |                     | scarce                                   |
| 75   | 4.  | M'burg Boutonniere compote -           | 155 17.             | Iris ruffled compote - blue - very tough |
| . ~  |     | amethyst - radium                      |                     | in this color, pretty                    |
| 45   | 5.  | Dragon & Lotus IC shaped bowl -        | 425 18.             | Concord 3 in 1 edge bowl - green -       |
|      |     | marigold - nice                        |                     | beautiful blue & gold irid., rare in     |
| 145  | 6.  | Imperial Grape water pitcher - purple  |                     | this shape                               |
| -11  |     | - very scarce item                     | <u>55</u> 19.       | Beaded Shell mug - purple                |
| 55   | 7.  | Imperial Grape tumblers (3) - purple - | <u>600</u> 20.      | Memphis fruit bowl & base - green -      |
| 1.2  |     | choice                                 |                     | very rare & desirable, nice              |
| 249  | 8.  | Octagon 5 pc. wine set - marigold      | $22^{5}$ 21.        | Imperial Grape 11" large ruffled         |
| 2750 | 9.  | God & Home 7 pc. water set - blue -    | 1                   | bowl - purple - super pretty             |
|      |     | extremely rare & desirable set, very   | ₹1 <sup>5</sup> 22. | Grape & Cable perfume bottle             |
|      |     | pretty, a carnival glass classic       |                     | w/stopper - purple - very rare item,     |
|      |     | Singing Birds mug - blue               |                     | this upcoming set is a nice              |
| 125  | 11. | Singing Birds mug - amethyst           |                     | matching set                             |
| 85   | 12. | M'burg Diamonds water pitcher -        | 360 23.             | Grape & Cable pin tray - purple -        |
| 1    |     | marigold                               |                     | scarce & nice                            |
| 323  | 13. | Oriental Poppy tankard water           | 27 24.              | Grape & Cable dresser tray - purple      |
|      |     | pitcher - green - great irid., a very  | 6                   | - scarce & nice                          |
| ./   |     | rare tankard                           | 125 25.             | Grape & Cable cologne bottles (2) -      |
|      |     | Oriental Poppy tumbler - green         |                     | purple - choice                          |
| 625  | 15. | Oriental Poppy tankard water           | 300 26.             | Grape & Cable hatpin holder -            |
|      |     | pitcher - white - a super rare item, a | <i>g</i>            | purple - scarce                          |
|      |     |                                        |                     |                                          |