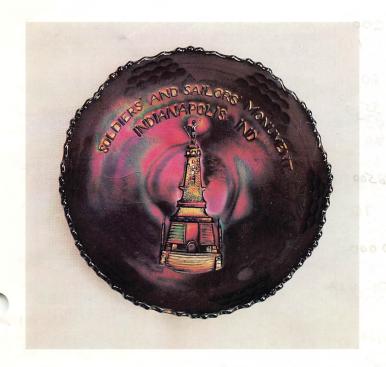

CELLENT EXAMPLE OF A POPULAR AND RARE

ITEM - NICE)

10

Licensed and Bonded by the Department of Commerce in favor of the State of Ohio

Westmoreland Shell Large ftd. Candy Dish - Amy. 20015. ART GLASS TYPE HOBNAIL MINIATURE LAMP -Westmoreland Shell Small ftd. Candy Dish - Teal EMERALD GREEN (GREAT ITEM WITH NICE CO-Westmoreland ABC / Stork Child's Cereal Bowl -LOR AND IRID; MORE LIKE LOETZ - OLD AND **VERY UNUSUAL)** Westmoreland Louisa ftd. Rose Bowl - Odd Green 60 16. Fenton Stretch Individual Nut Cup - Celeste Blue WESTMORELAND ESTATE FTD. ROUND COV-(scarce) **ERED PIN DISH - SMOKE FLASH (UNUSUAL** 35 17. Fenton Stretch Cupped In Rose Bowl - Celeste Blue ITEM; A NICE NOVELTY) 18. 6 - 7" Fenton Stretch Handled Snack Tray - Vaseline WESTMORELAND ESTATE FTD. ROUND TOOTH-VO 19. Fenton Stretch Ash Tray with Match Holder and Silver PICK HOLDER - GOLD FLASH (ANOTHER UN-Trim Frame - Celeste Blue (large chip on matchbook USUAL ITEM) holder) Westmoreland Coin Spot Stemmed Ruffled Compote 16500 20. 7 1/2 - 8" FENTON "STATE HOUSE OF IN-- P. Opal. (scarce) DIANA" FLAT PLATE - DK. MARI. (AB-Blown Cologne Bottle and Stopper - Ice Green (odd SOLUTELY ONE OF THE FINEST RAR-ITIES IN OUR HOBBY; FANTASTIC RED "Merry Xmas, Happy New New" Carnival Glass Flask IRID.; SUPER, SUPER ITEM) - Clear / Irid. (very rare; odd item - came from Mrs. 7 - 7 1/2" FENTON "SOLDIERS AND SAIL-Hartung) ORS MONUMENT, INDIANAPOLIS, IN-260 10. BRIDAL ROSETTE BROOCH - PUR. (ONE OF THE DIANA" ICE CREAM SHAPED BOWL -OLD TIME RARITIES, NOT MANY HAVE BEEN BLUE (UNBELIEVABLE ITEM; ONE OF 2 SOLD LATELY) 16 Assorted Buttons - 2 Red, 14 Dark (selling as one KNOWN; A FANTASTIC FENTON RAR-2100 22. 2 1/2" Tall Jack in the Pulpit Pastel Hat - Gray / Pink 7 1/2 - 8" FENTON "ILLINOIS SOLDIERS AND SAIL-" Billy Baxter - His Clear Bottle" Ashtray - Mari. ORS HOME" FLAT PLATE - DK. MARI. (AN EX-