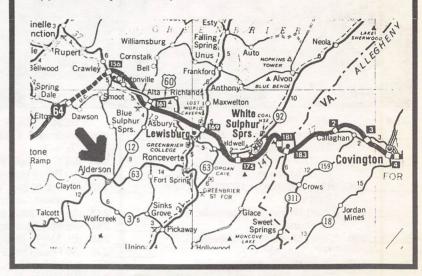

### **Riverbend Auction Center**

Alderson, West Virginia

Selling the collection of Gil and Rena Longo of Northern Virginia. Super selection of nice glass, with a variety of patterns and colors. This collection has something for every collector, advanced or beginner. Mr. and Mrs. Longo have spent several years building such an outstanding collection. Several rare pieces are included in this auction along with many pieces having extra good color. **Mark your calendars and make plans to attend!** 