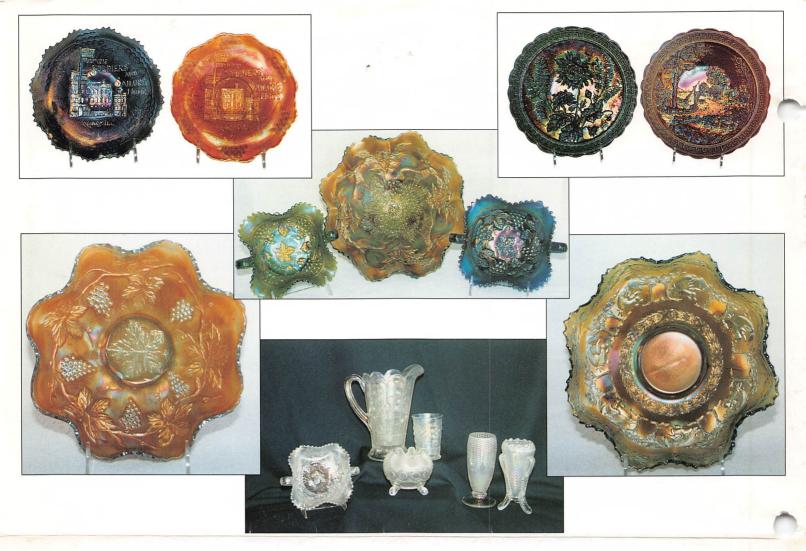

## H.O.A.C.G.A. CONVENTION AUCTION SATURDAY, APRIL 23, 1994 -- 9:30 A.M.

Seeck Auctioneering is pleased to be conducting the auction at the HOACGA Convention this year. We've brought a wonderful collection of glass from the Ken & Beverly Osbon Collection from Oregon. This collection features many extreme rarities, some super red pieces, and a good variety for everyone!

\$5 -- for only this auction or individual auction (please specify)

Send to the above address.

|   |     | 1.       | Beauty Bud 12" vase - marigold                                              | 5°° 15.          | Jockey Club ruffled bowl - amethyst - a rare advertising item  |
|---|-----|----------|-----------------------------------------------------------------------------|------------------|----------------------------------------------------------------|
|   |     | 2.<br>3. | Diamond Rib 7" vase - amethyst<br>LBJ hat - marigold                        | 750 16.          | Basketweave & Cable miniature                                  |
|   |     | 4.       | Scales ruffled bowl - peach opal                                            |                  | lamp - green - only one known, 7                               |
|   |     | 5.       | Windmill ruffled bowl - purple -                                            | 47               | 1/4" hurricane type lamp, neat                                 |
|   |     | 6        | pretty  Basketweave Open Edge JIP                                           | 17.              | Ripple 8" squatty vase - purple - super pretty                 |
|   |     | 0.       | basket - cherry red                                                         | <u>500 18.</u>   | Stag & Holly large size ruffled ftd                            |
|   |     | 7.       | Basketweave Open Edge JIP                                                   | and olds one can | bowl - green - super fantastic                                 |
|   |     |          | basket - marigold                                                           |                  | example & a rare color in this                                 |
|   |     | 8.       | Imperial Grape wine decanter & one                                          | 10               | pattern Stag & Holly large size ruffled ftd                    |
|   |     | 9        | wine - purple - always a pretty piece<br>Imperial Grape wine decanter & six | 13.              | bowl - blue - very nice                                        |
|   |     | ٥.       | wines - marigold - a nice complete                                          | 20.              | Coal skuttle - marigold - cute                                 |
|   | 15  |          | set                                                                         |                  | miniature                                                      |
| 3 | 150 | 10.      | Leaf Chain 9" ruffled bowl - ice                                            | 21.              | Blackberry Spray hat - red - nice Stippled Grape & Cable 8 pc. |
|   |     |          | green - only one known in the 9" size, super pretty color & irid., a        | 22.              | punch set - blue - a spectacular                               |
|   |     |          | fantastic piece                                                             |                  | set, extremely rare & desirable                                |
|   |     | 11.      | Cut Flowers vase - marigold -                                               | <u>450</u> 23.   | M'burg Hobnail Swirl rosebowl -                                |
|   |     | 10       | Jenkins                                                                     | 675 24.          | amethyst - nice<br>Grape Arbor tankard water pitcher           |
|   |     |          | Pinecone 6" plate - blue Fluffy Peacock water pitcher -                     | 24.              | - purple - a rare pitcher w/pretty                             |
|   |     |          | green - a very scarce pitcher,                                              | h. A             | irid.                                                          |
|   |     |          | water sets are getting hot!                                                 | 372 25.          | N's Bushel Basket - aqua opal -                                |
|   |     | 14       | Fluffy Peacock tumbler - green                                              |                  | has lots of opal, a carnival classic                           |

| <u>/60</u> 26. | N's Bushel Basket - ice green -                         | 2960 54.                | Good Luck ruffled bowl - ice blue                                 |
|----------------|---------------------------------------------------------|-------------------------|-------------------------------------------------------------------|
| 22 - 07        | always in demand                                        |                         | - super color & irid., a splendid                                 |
|                | N's Bushel Basket - white - pretty                      | 500 E40                 | piece in this auction                                             |
|                | N's Bushel Basket - purple                              | 300_54a.                | Good Luck ruffled bowl - aqua opal                                |
|                | N's Bushel Basket - marigold                            | 70 55                   | - two points chipped                                              |
| 415 30.        | Grapevine Lattice 6" plate - purple - super blue irid.! |                         | Strawberry ruffled bowl - marigold  Colonial Lady vase - purple - |
| 42521          |                                                         | 325 30.                 | extremely rare & desirable, has                                   |
| 125 31.        | Loganberry vase - amber - a rare & desirable piece      |                         | super pretty irid.                                                |
| 22532          | Brooklyn Bridge ruffled bowl -                          | 185 57                  | Basketweave Open Edge 7" basket                                   |
| 220 02.        | marigold                                                | 202 01.                 | - ice green - scarce                                              |
| ROO 33.        | Cosmos & Cane small rosebowl                            | 250 58.                 | Floral & Grape pitcher - blue -                                   |
| 5              | w/Headdress interior - marigold -                       | <u> </u>                | electric                                                          |
|                | rare                                                    | 225 59.                 | Stippled Good Luck PCE bowl -                                     |
| //0 34.        | Orange Tree fruit bowl - marigold -                     |                         | marigold                                                          |
| /              | super pretty example                                    | 350 60.                 | Diamond Lace water pitcher -                                      |
| 2050 35.       | Vintage 10" ruffled bowl - red -                        |                         | purple - an Imperial classic                                      |
|                | cherry color & pretty irid., an                         | 80 61.                  | Diamond Lace tumbler - purple                                     |
|                | extremely rare & desired piece                          | 95062.                  | Greek Key 9" plate - green - very                                 |
| 1500 36.       | Vintage 9" IC shaped bowl - red -                       |                         | nice & very rare                                                  |
|                | cherry red w/pretty dark irid.                          | 225 63.                 | M'burg Peacock at Urn 10" ruffled                                 |
| 7750 37.       | Vintage 6" ruffled bowl - red -                         |                         | bowl - amethyst - satin & scarce                                  |
|                | cherry w/red irid., very few of                         | <u> 225</u> 64.         | M'burg Peacock at Urn 10" ruffled                                 |
|                | these known, a fantastic piece of                       |                         | bowl - marigold - satin                                           |
| . 2/2-00       | rare red glass                                          |                         | Good Luck ruffled bowl - purple                                   |
| <u>145</u> 38. | Grape & Cable 9" plate with                             | 125 66.                 | Fenton's Grape & Cable fruit bowl                                 |
| 22500          | basketweave back - purple - pretty                      |                         | sauce - marigold - has Persian                                    |
| 323 39.        | Grape & Cable centerpiece bowl -                        | Ca0 67                  | Medallion interior, a rare little piece                           |
|                | purple - could be called a giant                        | 300 67.                 | Stag & Holly 10" IC shaped ftd                                    |
| 275 10         | rosebowl, nice  Daisy Cut bell - marigold - super       |                         | bowl - lavender - neat bowl, a must for Stag & Holly collectors   |
|                | Holly 9" plate - blue - scarce                          | 450 68                  | Stag & Holly 10" IC shaped ftd                                    |
|                | Holly 9" plate - marigold                               |                         | bowl - black amethyst - great                                     |
|                | Lions IC shaped bowl - marigold -                       |                         | irid.                                                             |
|                | scarce                                                  | 95 69                   | Stag & Holly 10" IC shaped ftd bowl                               |
| 825 44.        | Dragon & Strawberry ruffled                             |                         | - marigold - nice                                                 |
| min'non man    | collar based bowl - blue - electric                     | 45 70.                  | Imperial Grape water pitcher -                                    |
| 55 45.         | Drapery vase - marigold                                 |                         | marigold                                                          |
|                | Persian Garden 11" IC shaped                            | 15 71.                  | Imperial Grape tumbler - marigold                                 |
|                | bowl - white - scarce & desirable                       |                         | Stippled Good Luck ruffled bowl -                                 |
| _25_47.        | Persian Garden IC shaped sauce -                        |                         | blue                                                              |
| - 20 11. 14.1  | white - outstanding irid.                               | 625 73.                 | Grand Thistle 6 pc. waterset -                                    |
| 800 48.        | Horse Medallion ftd nut bowl -                          |                         | blue - extremely rare, tumblers                                   |
|                | red slag - extremely rare w/nice                        | 3 8 96                  | sold separate & choice                                            |
| 200            | irid.                                                   | $\frac{5^{3}}{775}$ 74. | Raspberry milk pitcher - purple -                                 |
| 15049.         | M'burg Gay Nineties tumbler -                           | 74.                     | exceptionally pretty, as nice as                                  |
|                | marigold - an extremely rare                            | 014.3                   | they get                                                          |
| 2nd E0         | M'burg tumbler, very nice                               | 8 000 75.               | Little Flowers 10" ruffled bowl -                                 |
| 500 50.        | Grape & Gothic Arches water -                           |                         | red - cherry w/beautiful irid., a                                 |
| 10 51          | pitcher - marigold                                      | 4/0.76                  | key piece in the auction!                                         |
| _40_51.        | Grape & Gothic Arches tumbler - marigold                | 7010.                   | Grape & Cable ruffled bowl -                                      |
| 45 50          | Estate sugar bowl - peach opal                          | 125 77                  | marigold<br>Thistle banana boat - blue - pretty                   |
|                | Round Up ruffled plate - marigold -                     | 300 78                  | Heart & Vine 9" flat plate -                                      |
| 00.            | scarce                                                  | 2                       | amethyst - nice                                                   |
|                |                                                         |                         |                                                                   |