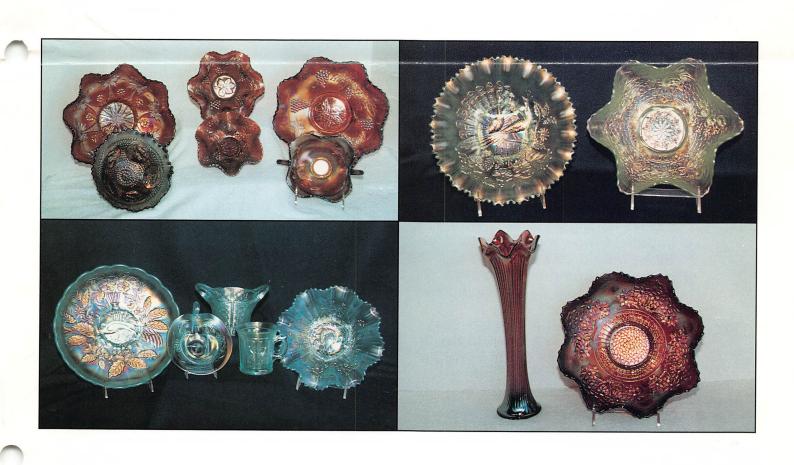

## H.O.A.C.G.A. CONVENTION AUCTION SATURDAY, APRIL 23, 1994 -- 9:30 A.M.

Seeck Auctioneering is pleased to be conducting the auction at the HOACGA Convention this year. We've brought a wonderful collection of glass from the Ken & Beverly Osbon Collection from Oregon. This collection features many extreme rarities, some super red pieces, and a good variety for everyone!

\$5 -- for only this auction or individual auction (please specify)

Send to the above address.

|   |     | 1.       | Beauty Bud 12" vase - marigold                                              | 5°° 15.          | Jockey Club ruffled bowl - amethyst - a rare advertising item  |
|---|-----|----------|-----------------------------------------------------------------------------|------------------|----------------------------------------------------------------|
|   |     | 2.<br>3. | Diamond Rib 7" vase - amethyst<br>LBJ hat - marigold                        | 750 16.          | Basketweave & Cable miniature                                  |
|   |     | 4.       | Scales ruffled bowl - peach opal                                            |                  | lamp - green - only one known, 7                               |
|   |     | 5.       | Windmill ruffled bowl - purple -                                            | 47               | 1/4" hurricane type lamp, neat                                 |
|   |     | 6        | pretty  Basketweave Open Edge JIP                                           | 17.              | Ripple 8" squatty vase - purple - super pretty                 |
|   |     | 0.       | basket - cherry red                                                         | <u>500 18.</u>   | Stag & Holly large size ruffled ftd                            |
|   |     | 7.       | Basketweave Open Edge JIP                                                   | and olds one can | bowl - green - super fantastic                                 |
|   |     |          | basket - marigold                                                           |                  | example & a rare color in this                                 |
|   |     | 8.       | Imperial Grape wine decanter & one                                          | 10               | pattern Stag & Holly large size ruffled ftd                    |
|   |     | 9        | wine - purple - always a pretty piece<br>Imperial Grape wine decanter & six | 13.              | bowl - blue - very nice                                        |
|   |     | ٥.       | wines - marigold - a nice complete                                          | 20.              | Coal skuttle - marigold - cute                                 |
|   | 15  |          | set                                                                         |                  | miniature                                                      |
| 3 | 150 | 10.      | Leaf Chain 9" ruffled bowl - ice                                            | 21.              | Blackberry Spray hat - red - nice Stippled Grape & Cable 8 pc. |
|   |     |          | green - only one known in the 9" size, super pretty color & irid., a        | 22.              | punch set - blue - a spectacular                               |
|   |     |          | fantastic piece                                                             |                  | set, extremely rare & desirable                                |
|   |     | 11.      | Cut Flowers vase - marigold -                                               | <u>450</u> 23.   | M'burg Hobnail Swirl rosebowl -                                |
|   |     | 10       | Jenkins                                                                     | 675 24.          | amethyst - nice<br>Grape Arbor tankard water pitcher           |
|   |     |          | Pinecone 6" plate - blue Fluffy Peacock water pitcher -                     | 24.              | - purple - a rare pitcher w/pretty                             |
|   |     |          | green - a very scarce pitcher,                                              | h. A             | irid.                                                          |
|   |     |          | water sets are getting hot!                                                 | 372 25.          | N's Bushel Basket - aqua opal -                                |
|   |     | 14       | Fluffy Peacock tumbler - green                                              |                  | has lots of opal, a carnival classic                           |

| <u>/60</u> 26. | N's Bushel Basket - ice green -                         | 2960 54.                | Good Luck ruffled bowl - ice blue                                 |
|----------------|---------------------------------------------------------|-------------------------|-------------------------------------------------------------------|
| 22 - 07        | always in demand                                        |                         | - super color & irid., a splendid                                 |
|                | N's Bushel Basket - white - pretty                      | 500 E40                 | piece in this auction                                             |
|                | N's Bushel Basket - purple                              | 300_54a.                | Good Luck ruffled bowl - aqua opal                                |
|                | N's Bushel Basket - marigold                            | 70 55                   | - two points chipped                                              |
| 415 30.        | Grapevine Lattice 6" plate - purple - super blue irid.! |                         | Strawberry ruffled bowl - marigold  Colonial Lady vase - purple - |
| 42521          |                                                         | 325 30.                 | extremely rare & desirable, has                                   |
| 125 31.        | Loganberry vase - amber - a rare & desirable piece      |                         | super pretty irid.                                                |
| 22532          | Brooklyn Bridge ruffled bowl -                          | 185 57                  | Basketweave Open Edge 7" basket                                   |
| 220 02.        | marigold                                                | 202 01.                 | - ice green - scarce                                              |
| ROO 33.        | Cosmos & Cane small rosebowl                            | 250 58.                 | Floral & Grape pitcher - blue -                                   |
| 5              | w/Headdress interior - marigold -                       | <u> </u>                | electric                                                          |
|                | rare                                                    | 225 59.                 | Stippled Good Luck PCE bowl -                                     |
| //0 34.        | Orange Tree fruit bowl - marigold -                     |                         | marigold                                                          |
| /              | super pretty example                                    | 350 60.                 | Diamond Lace water pitcher -                                      |
| 2050 35.       | Vintage 10" ruffled bowl - red -                        |                         | purple - an Imperial classic                                      |
|                | cherry color & pretty irid., an                         | 80 61.                  | Diamond Lace tumbler - purple                                     |
|                | extremely rare & desired piece                          | 95062.                  | Greek Key 9" plate - green - very                                 |
| 1500 36.       | Vintage 9" IC shaped bowl - red -                       |                         | nice & very rare                                                  |
|                | cherry red w/pretty dark irid.                          | 225 63.                 | M'burg Peacock at Urn 10" ruffled                                 |
| 7750 37.       | Vintage 6" ruffled bowl - red -                         |                         | bowl - amethyst - satin & scarce                                  |
|                | cherry w/red irid., very few of                         | <u> 225</u> 64.         | M'burg Peacock at Urn 10" ruffled                                 |
|                | these known, a fantastic piece of                       |                         | bowl - marigold - satin                                           |
| . 2/2-00       | rare red glass                                          |                         | Good Luck ruffled bowl - purple                                   |
| <u>145</u> 38. | Grape & Cable 9" plate with                             | 125 66.                 | Fenton's Grape & Cable fruit bowl                                 |
| 22500          | basketweave back - purple - pretty                      |                         | sauce - marigold - has Persian                                    |
| 323 39.        | Grape & Cable centerpiece bowl -                        | Ca0 67                  | Medallion interior, a rare little piece                           |
|                | purple - could be called a giant                        | 300 67.                 | Stag & Holly 10" IC shaped ftd                                    |
| 275 10         | rosebowl, nice  Daisy Cut bell - marigold - super       |                         | bowl - lavender - neat bowl, a must for Stag & Holly collectors   |
|                | Holly 9" plate - blue - scarce                          | 450 68                  | Stag & Holly 10" IC shaped ftd                                    |
|                | Holly 9" plate - marigold                               |                         | bowl - black amethyst - great                                     |
|                | Lions IC shaped bowl - marigold -                       |                         | irid.                                                             |
|                | scarce                                                  | 95 69                   | Stag & Holly 10" IC shaped ftd bowl                               |
| 825 44.        | Dragon & Strawberry ruffled                             |                         | - marigold - nice                                                 |
| min'non man    | collar based bowl - blue - electric                     | 45 70.                  | Imperial Grape water pitcher -                                    |
| 55 45.         | Drapery vase - marigold                                 |                         | marigold                                                          |
|                | Persian Garden 11" IC shaped                            | 15 71.                  | Imperial Grape tumbler - marigold                                 |
|                | bowl - white - scarce & desirable                       |                         | Stippled Good Luck ruffled bowl -                                 |
| _25_47.        | Persian Garden IC shaped sauce -                        |                         | blue                                                              |
| - 20 11. 14.1  | white - outstanding irid.                               | 625 73.                 | Grand Thistle 6 pc. waterset -                                    |
| 800 48.        | Horse Medallion ftd nut bowl -                          |                         | blue - extremely rare, tumblers                                   |
|                | red slag - extremely rare w/nice                        | 3 8 96                  | sold separate & choice                                            |
| 200            | irid.                                                   | $\frac{5^{3}}{775}$ 74. | Raspberry milk pitcher - purple -                                 |
| 15049.         | M'burg Gay Nineties tumbler -                           | 74.                     | exceptionally pretty, as nice as                                  |
|                | marigold - an extremely rare                            | 014.3                   | they get                                                          |
| 2nd E0         | M'burg tumbler, very nice                               | 8 000 75.               | Little Flowers 10" ruffled bowl -                                 |
| 500 50.        | Grape & Gothic Arches water -                           |                         | red - cherry w/beautiful irid., a                                 |
| 10 51          | pitcher - marigold                                      | 4/0.76                  | key piece in the auction!                                         |
| _40_51.        | Grape & Gothic Arches tumbler - marigold                | 7010.                   | Grape & Cable ruffled bowl -                                      |
| 45 50          | Estate sugar bowl - peach opal                          | 125 77                  | marigold<br>Thistle banana boat - blue - pretty                   |
|                | Round Up ruffled plate - marigold -                     | 300 78                  | Heart & Vine 9" flat plate -                                      |
| 00.            | scarce                                                  | 2                       | amethyst - nice                                                   |
|                |                                                         |                         |                                                                   |