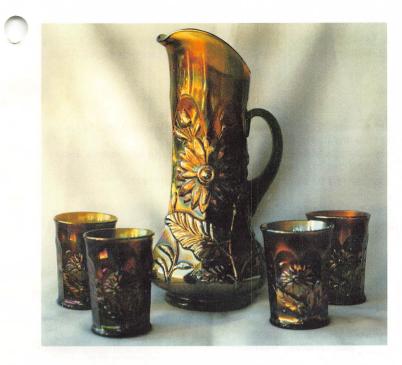

## AUCTION SERVICE Versprille Carnival Glass Auction Friday & Saturday,

November 19 & 20, 1993

6:00 pm, Friday, Lots 1 - 160, 4:00 pm preview 9:30 am, Saturday, Lots 161 - end, 8:00 am preview

at the **Ramada Inn - Shenango** Rte. 18 N, W. Middlesex, PA 16559 (Exit 1N off I-80 right near the Ohio border) (412) 528-2501





Tom Burns 109 E. Steuben St. Bath, New York 14810 (607) 776-7942 Bill Richards 44 Water St. Poland, Ohio 44514 (216) 757-2001 Bill Richards III 524 Poland Ave. Struthers, Ohio 44471 (216) 755-2620

Pa. License No. AU-002580L

Selling at auction the collection of Leonard and Delores Versprille from Rochester, NY. These folks were active 10 - 20 years ago and found many of their items locally and at Flea Markets such as Brimfield. They found a large number of piece