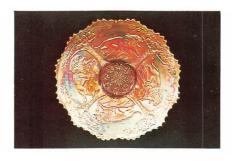

PHOENIX                                    |      |                                                                                                                                      |
|   |   | A A 4       | PATTERNS) CONSOLIDATED LARGE SEAGULLS CASE - MILK                                                                         |      |                                                                                                                                      |
|   |   | 441.        | GLASS/GOLD DECOR. (RARE PATTERN; NICE COLORS)                                                                             |      |                                                                                                                                      |