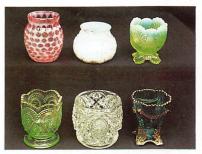

X                                    |      |                                                                                                                                      |
|   |   | A A 4       | PATTERNS) CONSOLIDATED LARGE SEAGULLS CASE - MILK                                                                         |      |                                                                                                                                      |
|   |   | 441.        | GLASS/GOLD DECOR. (RARE PATTERN; NICE COLORS)                                                                             |      |                                                                                                                                      |