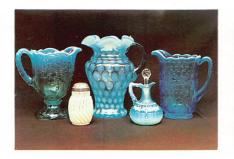

| į | 1.<br>2.   | New Imperial Pastel Swan - Non-irid. Blue<br>Pastel Swan - Ice Green                                      | 21. | N HEART AND FLOWERS PLATE WITH RIBBED EX-<br>TERIOR - ICE BLUE (VERY RARE AND NICE; HAS 1"              |
|---|------------|-----------------------------------------------------------------------------------------------------------|-----|---------------------------------------------------------------------------------------------------------|
|   | 3.         | Pastel Swan - Celeste Blue                                                                                |     | BRUISE ON BASE)                                                                                         |
|   | 4.         | Pastel Swan - Pink                                                                                        | 21A | N HEART AND FLOWERS STEMMED RUF-                                                                        |
|   | 5.         | PASTEL SWAN - MARI. / TEAL BLUE (VERY ODD TINT; UNUSUAL)                                                  |     | FLED COMPOTE - GREEN (EXTREMELY DE-<br>SIRABLE; RARE COLOR WITH GOLD AND<br>BLUE HIGHLIGHTS)            |
|   | 6.         | PASTEL SWAN - LT. MARI. (VERY SCARCE CO-<br>LOR)                                                          | 22. | N Heart and Flowers Stemmed Ruffled Compote - Blue Opal. (not carnival; very scarce)                    |
|   | _7.<br>_8. | Pastel Swan - Vaseline Opal. (not carnival; scarce) Pastel Swan - Lime Green Opal. (not carnival; scarce) | 23. | N Round Bushel Basket - Blue Opal. (not carnival; very scarce)                                          |
|   | 9.         | Pastel Swan - Clear Opal. / Goofus (unusual with decor.; not carnival)                                    | 24. | N Wreath of Roses Stippled Handled Bon Bon with Basketweave Exterior - Pur. (very scarce pattern; nice) |
|   | _ 10.      | Pastel Swan (raised neck) - Blue Opal. (scarce; not carnival)                                             | 25. | N DRAPERY TUMBLER - WHITE (SUPER,<br>SUPER RARE; GREAT COLOR; ONE OF 2                                  |
|   | _11.       | Pastel Swan - Blue Opal. (same as above)                                                                  |     | KNOWN)                                                                                                  |
|   | _12.       | Pastel Swan - Blue Opal. Gold Trim (same as above with unusual decor.                                     | 26. | (SUPER RARE - ONLY ONE I'VE SEEN!)                                                                      |
|   | _ 13.      | Pastel Swan - Odd Blue Opal. (not carnival; odd dark tint)                                                | 27. | N DRAPERY ROSE BOWL - ICE BLUE (VERY RARE;<br>NICE COLOR AND IRID.)                                     |
|   |            | Pastel Swan - Clear Opal. (not carnival)  N ROSE SHOW RUFFLED BOWL - HONEY                                | 28. | N DRAPERY ROSE BOWL - WHITE (RARE AND DE-<br>SIRABLE; NICE COLOR AND IRID.)                             |
|   | _ 10.      | AMBER (EXTREMELY RARE COLOR; SUP-<br>ER IRID. & NICE)                                                     |     | N DRAPERY ROSE BOWL - AQUA OPAL. (VERY SCARCE AND DESIRABLE; SUPER PASTEL)                              |
|   | _ 16.      | N ROSE SHOW RUFFLED BOWL - ICE BLUE (VERY RARE; NICE IRID. & SUPER)                                       | 30. | N DRAPERY ROSE BOWL - ELEC. BLUE (VERY RARE AND DESIRABLE; NICE COLOR AND IRID.)                        |
|   | _ 17.      | N EMBROIDERED MUMS RUFFLED BOWL WITH<br>RIBBED EXTERIOR - ICE GREEN (VERY RARE;<br>NICE IRID. & SUPER)    | 31. | N DRAPERY ROSE BOWL WITH PLAIN EDGE - PUR.<br>(VERY SCARCE WITH PLAIN EDGE; NICE COLOR<br>AND IRID.)    |
|   | _ 18.      | N EMBROIDERED MUMS RUFFLED BOWL WITH<br>RIBBED EXTERIOR - ICE BLUE (VERY RARE; DARK                       |     | N DRAPERY ROSE BOWL - DK. MARI. (VERY SCARCE; NICE DARK COLOR AND IRID.)                                |
|   | 19.        | WITH BRIGHT IRID.)  N HEART AND FLOWERS BOWL WITH PIE CRUST                                               | 33. | N DRAPERY ROSE BOWL - BLUE OPAL. (VERY SCARCE; NOT CARNIVAL; TOUGH TO FIND)                             |
|   | _ 19.      | EDGE AND RIBBED EXTERIOR - WHITE (SUPER SCARCE AND GREAT IRID.; ONE OF THE BEST!)                         | 34. | N Drapery Tri-Cornered Candy Dish - Mari. (very scarce; nice color)                                     |
|   | _ 20.      | N HEART AND FLOWERS BOWL WITH PIE CRUST                                                                   | 35. | N PEACOCK AT THE FOUNTAIN COVERED BUTTER                                                                |

| -   | 36. | N PEACOCK AT THE FOUNTAIN COVERED SUGAR<br>BOWL - GREEN (VERY RARE; REALLY TOUGH TO                                          | 63. | Dugan Diamonds and Clubs Tumbler - Crystal Green with worn Gold (very scarce)                                   |
|-----|-----|------------------------------------------------------------------------------------------------------------------------------|-----|-----------------------------------------------------------------------------------------------------------------|
|     | 27  | FIND)                                                                                                                        | 64. | Dugan Lattice Work Tumbler - Crystal Green with Gold (un-                                                       |
| ) - | 37. | N Peacock at the Fountain Creamer - Green (rare but cracked)                                                                 | 65. | usual pattern) DUGAN STIPPLED ESTATE (NON-STIPPLED) TRI-                                                        |
| -   | 38. | N Peacock at the Fountain Punch Cup - Lavender (very scarce; odd light tint)                                                 |     | CORNERED VASE - MARI. / LIME GREEN (EXTREME-<br>LY RARE ITEM - A TOUCH OF MARIGOLD ON TOP)                      |
| -   | 39. | (4) N Peacock at the Fountain Punch Cups - Pur. (nice color; sold per each for set!)                                         | 66. | Dugan Stippled Estate Tri-cornered Vase - Blue Graniteware with Frit. (unusual; rare item)                      |
| -   | 40. | N G & C BANQUET PUNCH BOWL AND<br>BASE - ICE BLUE (BADLY DAMAGED BUT                                                         | 67. | Dugan Stippled Estate Tri-cornered Vase - White Graniteware with Frit. (unusual; rare item)                     |
| _   | 41. | SUPER RARE AND PRETTY)  N G & C Banquet Punch Bowl and Base - Green Top /                                                    | 68. | Large Dugan Estate Tri-cornered Vase - Blue Opal. (unusual; nice color)                                         |
|     | 40  | Pur. Base (top cracked, but rare and desirable)                                                                              | 69. | Dugan Mary Ann Handled Vase - Clear Opal. (scarce)                                                              |
| -   | 42. | N G & C COVERED SWEETMEAT COMPOTE - DK. MARI. (VERY RARE AND A BEAUT! TOP HAS BRUISE ON LID)                                 | 70. | Lime Green / Gold Irid. (unusual shape and color)                                                               |
|     | 43. | •                                                                                                                            | 71. | Dugan Honeycomb Rose Bowl - Irid. Antique Green (scarce)                                                        |
|     | 44. | NG&CSTIPPLEDTUMBLER-DK.MARI.(VERY                                                                                            | 72. | Dugan Honeycomb Rose Bowl with Flared Out Top - Irid. Antique Green (scarce shape)                              |
|     | 45. | SCARCE; NICE DARK COLOR AND IRID.)  N G & C BANDED FTD. HATPIN HOLDER - BLUE                                                 | 73. |                                                                                                                 |
|     |     | (SUPER RARE WITH REALLY NICE COLOR; TINY CHIP ON ONE FOOT)                                                                   | 74. | Dugan Tall Flared Vase - White Graniteware (unusual)                                                            |
| -   | 46. | NG&Cftd. Hatpin Holder - Ice Green (rare but one flange has been knocked off)                                                | 75. | DUGAN PANELLED SPRIG WATER PITCHER - WHITE<br>GRANITEWARE (VERY UNUSUAL TEXTURE; RARE<br>ITEM TO FIND)          |
| -   | 47. | HOUND (VERY SCARCE; UNUSUAL TINT)                                                                                            | 76. | Dugan Panelled Sprig Creamer - Blue Graniteware (very unusual; nice color and quality)                          |
| -   | 48. | N G & C Stippled Tumbler - Custard / Nutmeg (very scarce; nice nutmeg)                                                       | 77. | Dugan Hourglass Vase with Turned In Top - Dk. Blue Graniteware (unusual; interesting color and texture)         |
| -   | 49. | NG&CPunch Cup - Lime Ice Green (scarce color and irid.)                                                                      | 78. | Dugan Hourglass Vase with Tri-cornered Top - Irid. Green (unusual)                                              |
| ) - | 50. | DUGAN "FILIGREE LINE" LARGE BULBOUS VASE WITH BROKEN PONTIL - PUR. (SUP-                                                     | 79. | Dugan Hourglass Vase with Fan Vase Top - Irid. Green                                                            |
|     |     | ER ONE-OF-A-KIND RARITY; COULD BE THE 1ST IRIDIZED PIECE OF DUGAN EVER                                                       | 80. |                                                                                                                 |
|     |     | PRODUCED; PICTURED ON PG. 94 OF MEA-<br>SELL'S DUGAN / DIAMOND BOOK, AS ARE                                                  | 81. | Green (strange item made to a basket) 8" Unusual Tall Dugan Loetz Type Vase - Irid. Lime Green                  |
|     | 51. | THE NEXT 4 ITEMS)  Dugan "Filigree Line" Large Bulbous Vase - Blown in                                                       | 82. | (scarce) 10" Dugan Jewelled Heart 2 Sided Banana Dish - Crystal /                                               |
|     |     | Mold - Green / Gold (scarce item; same pattern as above)                                                                     |     | Goofus (odd item)                                                                                               |
|     | 52. | 11" Dugan "Venetian Line" Tall Twisted Vase - Mari. / with Opal. (not carnival but very unusual)                             | 83. | Goofus (scarce)                                                                                                 |
|     | 53. | Dugan Big Leaf and Little Flowers Bulbous Blown Vase -<br>Ruby with Worn Gold (not carnival; rare item)                      | 84. | crystal ones do you see?)                                                                                       |
|     | 54. | DUGAN SILVER FILIGREE CORNFLOWER PER-<br>FUME BOTTLE AND STOPPER - DECORATED IVORY                                           | 85. | DUGAN HERON MUG - PUR. (VERY SCARCE; REALLY NICE DETAIL AND IRID.)                                              |
|     |     | (CUSTARD) (VERY RARE; NOT CARNIVAL; ONLY ONE KNOWN)                                                                          | 86. | Dugan Stork and Rushes with Lattice Band Mug - Blue Opal. (not carnival; very scarce)                           |
| A.  | 55. | Dugan Grape Cluster and Lattice Tankard Water Pitcher -<br>Crystal Green with Gold (scarce pattern; nice gold; not           | 87. | Dugan Stork and Rushes with Lattice Band Mug - Clear Opal. (not carnival; very scarce)                          |
|     | 56. | carnival)<br>10" Dugan Filigree Line "Big Wheels" Bulbous Vase -                                                             | 88. | Dugan Stork and Rushes with Lattice Band Tumbler -<br>Clear Opal. (not carnival; very scarce)                   |
| •   |     | Crystal Green with Gold (scarce item; not carnival) 7 1/2" Dugan Diamonds and Clubs Filigree Line Bulbous                    | 89. | Dugan Diamonds and Clubs Handled Mug - Crystal Green with Silver Decor. (rare pattern; same mold as Fishermans) |
|     | 57. | Vase - Crystal Green with Gold (scarce item; nice decoration)                                                                | 90. | DUGAN STORK AND RUSHES WITH LATTICE BAND MUG - AMY. (VERY SCARCE; NICE COLOR AND IRID.)                         |
|     | 58. | Dugan Diamonds and Clubs Handled Wine Decanter and Stopper - Crystal Green with Gold (very scarce; nice decays is a scarce). | 91. | Dugan Fishermans Mug - Pur. (scarce; really nice color and irid.)                                               |
|     | 59. | oration)  Dugan Cornflower Toilet Bottle with Stopper - Crystal                                                              | 92. | Base to Dugan Stork and Rushes Punch Bowl - Amy. (scarce if ya need it)                                         |
|     | 60. | Blue with Silver (very rare item; nice decoration)  Dugan Cornflower Stemmed Wine Glass - Crystal Green                      | 93. | Dugan Diamond Spearhead Toothpick Holder - Green Opal. (scarce; has chip on edge)                               |
|     |     | with Gold (very scarce item)  Dugan Cornflower Tumbler - Crystal Green with Silver                                           | 94. | Dugan Diamond Spearhead Sugar Lid - Lt. Blue Opal.                                                              |
|     | 61. | Decor. (very scarce pattern; nice)                                                                                           | 95. | (scarce piece)  DUGAN DIAMOND SPEARHEAD WATER PITCHER -                                                         |
|     | 62. | (2) Dugan Quill Tumblers - Crystal Green with Gold (very scarce; sold per each for pair)                                     |     | VASELINE OPAL. (VERY RARE ITEM; SUPER COLOR AND OPAL.)                                                          |