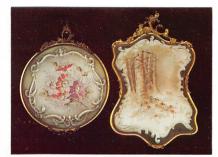

| 96.  | DUGAN DIAMOND SPEARHEAD COVERED BUTTER<br>DISH - VASELINE OPAL. (VERY RARE; GREAT<br>OPAL.)                                     | 127. | 10" DUGAN HEAVY GRAPE LARGE RUFFLED BOWL<br>WITH COMPASS EXTERIOR - PUR. (VERY SCARCE<br>PATTERN; REALLY NICE COLOR!)              |
|------|---------------------------------------------------------------------------------------------------------------------------------|------|------------------------------------------------------------------------------------------------------------------------------------|
| 97.  | DUGAN DIAMOND SPEARHEAD COVERED BUTTER<br>DISH - DK. BLUE OPAL. (EXTREMELY RARE CO-                                             | 128. | 5 3/4" Dugan Wishbone and Spades Ruffled Sauce - Pur. (scarce; nice color and irid.)                                               |
| 98.  | LOR; GREAT OPAL.)                                                                                                               | 129. | 5 3/4" Dugan Garden Path Variant Ruffled Sauce with                                                                                |
| 56.  | DUGAN DIAMOND SPEARHEAD CELERY VASE -<br>DK. BLUE OPAL. (EXTREMELY RARE; GREAT<br>OPAL.)                                        | 130. | Crackle Exterior - Pur. (scarce item)  UNUSUAL DUGAN FOUR FLOWERS RUFFLED 2 SID-                                                   |
| 99.  | DUGAN DIAMOND SPEARHEAD SPOONER - DK. BLUE OPAL. (EXTREMELY RARE; GREAT OPAL.)                                                  | 131. | ED BANANA DISH - PUR. (RARE SHAPE FOR THIS ITEM; SUPER COLOR) UNUSUAL DUGAN WISHBONE AND SPADES RUF-                               |
| 100. | (7) DUGAN DIAMOND SPEARHEAD INDIVIDUAL<br>BERRY BOWLS - DK. BLUE OPAL. (VERY SCARCE;<br>SOLD PER EACH FOR SET)                  |      | FLED 2 SIDED BANANA DISH - P. OPAL. (ANOTHER RARE SHAPE; NICE IRID. AND OPAL.)                                                     |
| 101. | DUGAN DIAMOND SPEARHEAD CELERY VASE -<br>GREEN OPAL. (RARE ITEM; GREAT OPAL.)                                                   | 132. | 10" DUGAN PETAL AND FAN LARGE RUFFLED<br>BOWL WITH JEWELLED HEART EXTERIOR - PUR.<br>(VERY SCARCE COLOR FOR THIS ITEM; NICE IRID.) |
| 102. | DUGAN DIAMOND SPEARHEAD STEMMED GOB-<br>LET - GREEN OPAL.; RARE ITEM; GREAT OPAL.)                                              | 133. | Dugan Cherry Wreath Water Pitcher - Mari. (scarce; large chip on base)                                                             |
| 103. | DUGAN DIAMOND SPEARHEAD SPOONER - GREEN OPAL. (VERY SCARCE; GREAT OPAL.)                                                        | 134. | DUGAN FISHNET SINGLE LILY EPERGNE - P. OPAL.<br>(VERY SCARCE; NICE IRID. AND OPAL.)                                                |
| 104. | 2 3/4" X 7 1/2" DIAMETER DUGAN DIAMOND SPEAR-<br>HEAD ODD FLARED BOWL - GREEN OPAL. (VERY<br>RARE AND UNUSUAL SIZE; NICE OPAL.) | 135. | 9" DUGAN VINTAGE DOMED RUFFLED BOWL-<br>GREEN (VERY RARE COLOR FOR THIS ITEM; ONLY<br>ONE I'VE SEEN!)                              |
| 105. | Dugan Diamond Spearhead Salt Shaker (no lid) - Vase-<br>line Opal. (rare item; a bit cloudy)                                    | 136. | 8 1/4" Dugan Apple Blossom Twig Plate - P. Opal. (scarce; has basketweave exterior; slightly turned up)                            |
| 106. | Dugan Diamond Spearhead Handled Mug - Vaseline Opal. (scarce)                                                                   | 137. | Dugan Flowers and Frames domed Tri-cornered Crimped Edge Bowl - P. Opal. (scarce; nice opal.)                                      |
| 107. | Dugan Diamond Spearhead Toothpick Holder - Green                                                                                |      | Dugan Rambler Rose Tumbler - Mari.                                                                                                 |
| 108. | Opal. (scarce; perfect)  Dugan Diamond Spearhead Handled Mug - Green Opal.                                                      |      | Dugan G & C Perfume Bottle - no Stopper - Lt. Mari.                                                                                |
|      | (etched "Sarah Hoadly - 1900")                                                                                                  | 140. | DUGAN FORMAL JACK IN THE PULPIT VASE - LT. MARI. (RARE ITEM; LIGHT COLOR BUT NICE)                                                 |
|      | Dugan Diamond Spearhead Handled Mug - Green Opal.  DUGAN THUMBPRINT STRETCH STEMMED RUF-                                        | 141. | Dugan Circle Scroll Swung Vase - Pur. (scarce shape for                                                                            |
|      | FLED COMPOTE - COBALT BLUE (EXTREMELY                                                                                           | 142. | this item)  Dugan Circle Scroll Swung Vase - Mari. (scarce shape)                                                                  |
|      | RARE ITEM; DARK COLOR AND GREAT STRETCH EFFECT)                                                                                 |      | Dugan Argonaut Shell Swung Vase - Dk. Mari. (really nice                                                                           |
| 111. | DUGAN THUMBPRINT STRETCH STEMMED RUF-                                                                                           | 144  | but has chip on base)  Dugan Blossom and Web Domed Ruffled Bowl - Clear                                                            |
|      | FLED COMPOTE - WISTERIA (AMY.) (EXTREMELY RARE; UNUSUAL COLOR)                                                                  |      | Opal. / Goofus (not carnival)                                                                                                      |
| 112. | DUGAN THUMBPRINT STEMMED RUFFLED COM-                                                                                           | 145. | Dugan Floral Exterior Handled Basket (Intaglio Line) -<br>Clear Opal. / Goofus (not carnival)                                      |
| 113. | POTE - BLUE (RARE COLOR FOR THIS PATTERN)  Dugan Thumbprint Stemmed Ruffled Compote - P. Opal. (the common one)                 | 146. | Dugan Floral Exterior Handled Basket (Intaglio Line) -<br>Clear Opal. / Goofus                                                     |
| 114. | (2) Dugan Grapevine Lattice Tumblers - Dk. Mari.                                                                                | 147. | Dugan Open Opals Stemmed Pinched In Compote - Blue Opal. (not carnival)                                                            |
| 115. | (scarce; great color; sold per each for pair)  DUGAN CIRCLE SCROLL TUMBLER - PUR. (EX-                                          |      | Piasa Bird Swung Vase - Blue Opal. (scarce novelty)                                                                                |
|      | TREMELY RARE ITEM; GREAT COLOR AND IRID.)                                                                                       |      | Piasa Bird Squatty Swung Vase - Blue Opal. (scarce)                                                                                |
|      | DUGAN QUILL TUMBLER - DK. MARI. (RARE PAT-<br>TERN; NICE DARK COLOR AND IRID.)                                                  | 150  | .7" X 10" WAVECREST WALL PLAQUE WITH<br>WOODEN SCENE, 2 DEER IN DISTANCE -<br>GREEN TRIM (REF: F. MONROE BOOK, PG.                 |
|      | Dugan Maple Leaf Spooner - Pur.                                                                                                 |      | 114, PLAQUE ON RIGHT; SUPER RARE AND                                                                                               |
| 110. | Dugan Maple Leaf Stemmed Master Berry Bowl - Green Opal. (not carnival; haven't seen another one!)                              | 151  | NEAT!) 7 1/4" FLORAL WAVECREST ROUND HANGING                                                                                       |
| 119. | Dugan Nautilus Open Sugar Novelty - Pur. (rare; chip on base)                                                                   | 151. | WALL PLAQUE (MOLD REF: C. F. MONROE BOOK,<br>PG. 115 BOTTOM & PG. 117 TOP)                                                         |
| 120. | UNUSUAL DUGAN BORDER PLANTS DOMED RUF-<br>FLED TURNED IN ROSE BOWL - PUR. (RARE PAT-<br>TERN IN A VERY UNUSUAL SHAPE - NEAT!)   | 152. | MT. WASHINGTON BURMESE TRI-CORNERED ENA-<br>MELLED DECORATED TOOTHPICK (REF:<br>HEACOCK'S 1000 T/P'S - FIG. #4)                    |
| 121. | Dugan Persian Garden Fruit Bowl Base Only - Blue (scarce item; polished flake on top edge)                                      | 153. | SMITH BROS. COLUMNED RIBS ENAMELLED DECORATED TOOTHPICK HOLDER (RARE; NICE DECOR.)                                                 |
|      | Dugan Grape Delight ftd. Rose Bowl - Pur. (nice color)                                                                          | 154. | Dugan Jewelled Heart Toothpick Holder and Condiment                                                                                |
|      | Dugan Single Flower Exterior Ruffled Bowl - P. Opal. (nice opal.)                                                               | 155. | Tray - Crystal Blue (rare; selling both items)  NORTHWOOD WILD BOUQUET ENAMELLED                                                   |
|      | Dugan Pony Ruffled Bowl - Mari. (nice color)  10" DUGAN SKI STAR LARGE RUFFLED BOWL                                             |      | DECORATED TOOTHPICK HOLDER - CUS-<br>TARD (EXTREMELY RARE; REALLY NICE DEC-                                                        |
| 123. | WITH COMPASS EXTERIOR - PUR. (VERY SCARCE;<br>SUPER MULTI-COLORED IRID.)                                                        | 156  | ORATION) NORTHWOOD ARGONAUT SHELL TOOTHPICK                                                                                        |
| 126. | 10" Dugan Ski Star Large Ruffled Bowl with Compass Exterior - P. Opal. (nice opal.)                                             | 100. | HOLDER WITH GOLD AND GREEN DECORATION -<br>CUSTARD (VERY RARE; NICE DECORATION)                                                    |