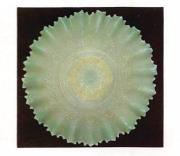

| į | 1.<br>2.   | New Imperial Pastel Swan - Non-irid. Blue<br>Pastel Swan - Ice Green                                      | 21. | N HEART AND FLOWERS PLATE WITH RIBBED EX-<br>TERIOR - ICE BLUE (VERY RARE AND NICE; HAS 1"              |
|---|------------|-----------------------------------------------------------------------------------------------------------|-----|---------------------------------------------------------------------------------------------------------|
|   | 3.         | Pastel Swan - Celeste Blue                                                                                |     | BRUISE ON BASE)                                                                                         |
|   | 4.         | Pastel Swan - Pink                                                                                        | 21A | N HEART AND FLOWERS STEMMED RUF-                                                                        |
|   | 5.         | PASTEL SWAN - MARI. / TEAL BLUE (VERY ODD TINT; UNUSUAL)                                                  |     | FLED COMPOTE - GREEN (EXTREMELY DE-<br>SIRABLE; RARE COLOR WITH GOLD AND<br>BLUE HIGHLIGHTS)            |
|   | 6.         | PASTEL SWAN - LT. MARI. (VERY SCARCE CO-<br>LOR)                                                          | 22. | N Heart and Flowers Stemmed Ruffled Compote - Blue Opal. (not carnival; very scarce)                    |
|   | _7.<br>_8. | Pastel Swan - Vaseline Opal. (not carnival; scarce) Pastel Swan - Lime Green Opal. (not carnival; scarce) | 23. | N Round Bushel Basket - Blue Opal. (not carnival; very scarce)                                          |
|   | 9.         | Pastel Swan - Clear Opal. / Goofus (unusual with decor.; not carnival)                                    | 24. | N Wreath of Roses Stippled Handled Bon Bon with Basketweave Exterior - Pur. (very scarce pattern; nice) |
|   | _ 10.      | Pastel Swan (raised neck) - Blue Opal. (scarce; not carnival)                                             | 25. | N DRAPERY TUMBLER - WHITE (SUPER,<br>SUPER RARE; GREAT COLOR; ONE OF 2                                  |
|   | _11.       | Pastel Swan - Blue Opal. (same as above)                                                                  |     | KNOWN)                                                                                                  |
|   | _12.       | Pastel Swan - Blue Opal. Gold Trim (same as above with unusual decor.                                     | 26. | (SUPER RARE - ONLY ONE I'VE SEEN!)                                                                      |
|   | _ 13.      | Pastel Swan - Odd Blue Opal. (not carnival; odd dark tint)                                                | 27. | N DRAPERY ROSE BOWL - ICE BLUE (VERY RARE;<br>NICE COLOR AND IRID.)                                     |
|   |            | Pastel Swan - Clear Opal. (not carnival)  N ROSE SHOW RUFFLED BOWL - HONEY                                | 28. | N DRAPERY ROSE BOWL - WHITE (RARE AND DE-<br>SIRABLE; NICE COLOR AND IRID.)                             |
|   | _ 10.      | AMBER (EXTREMELY RARE COLOR; SUP-<br>ER IRID. & NICE)                                                     |     | N DRAPERY ROSE BOWL - AQUA OPAL. (VERY SCARCE AND DESIRABLE; SUPER PASTEL)                              |
|   | _ 16.      | N ROSE SHOW RUFFLED BOWL - ICE BLUE (VERY RARE; NICE IRID. & SUPER)                                       | 30. | N DRAPERY ROSE BOWL - ELEC. BLUE (VERY RARE AND DESIRABLE; NICE COLOR AND IRID.)                        |
|   | _ 17.      | N EMBROIDERED MUMS RUFFLED BOWL WITH<br>RIBBED EXTERIOR - ICE GREEN (VERY RARE;<br>NICE IRID. & SUPER)    | 31. | N DRAPERY ROSE BOWL WITH PLAIN EDGE - PUR.<br>(VERY SCARCE WITH PLAIN EDGE; NICE COLOR<br>AND IRID.)    |
|   | _ 18.      | N EMBROIDERED MUMS RUFFLED BOWL WITH<br>RIBBED EXTERIOR - ICE BLUE (VERY RARE; DARK                       |     | N DRAPERY ROSE BOWL - DK. MARI. (VERY SCARCE; NICE DARK COLOR AND IRID.)                                |
|   | 19.        | WITH BRIGHT IRID.)  N HEART AND FLOWERS BOWL WITH PIE CRUST                                               | 33. | N DRAPERY ROSE BOWL - BLUE OPAL. (VERY SCARCE; NOT CARNIVAL; TOUGH TO FIND)                             |
|   | _ 19.      | EDGE AND RIBBED EXTERIOR - WHITE (SUPER SCARCE AND GREAT IRID.; ONE OF THE BEST!)                         | 34. | N Drapery Tri-Cornered Candy Dish - Mari. (very scarce; nice color)                                     |
|   | _ 20.      | N HEART AND FLOWERS BOWL WITH PIE CRUST                                                                   | 35. | N PEACOCK AT THE FOUNTAIN COVERED BUTTER                                                                |